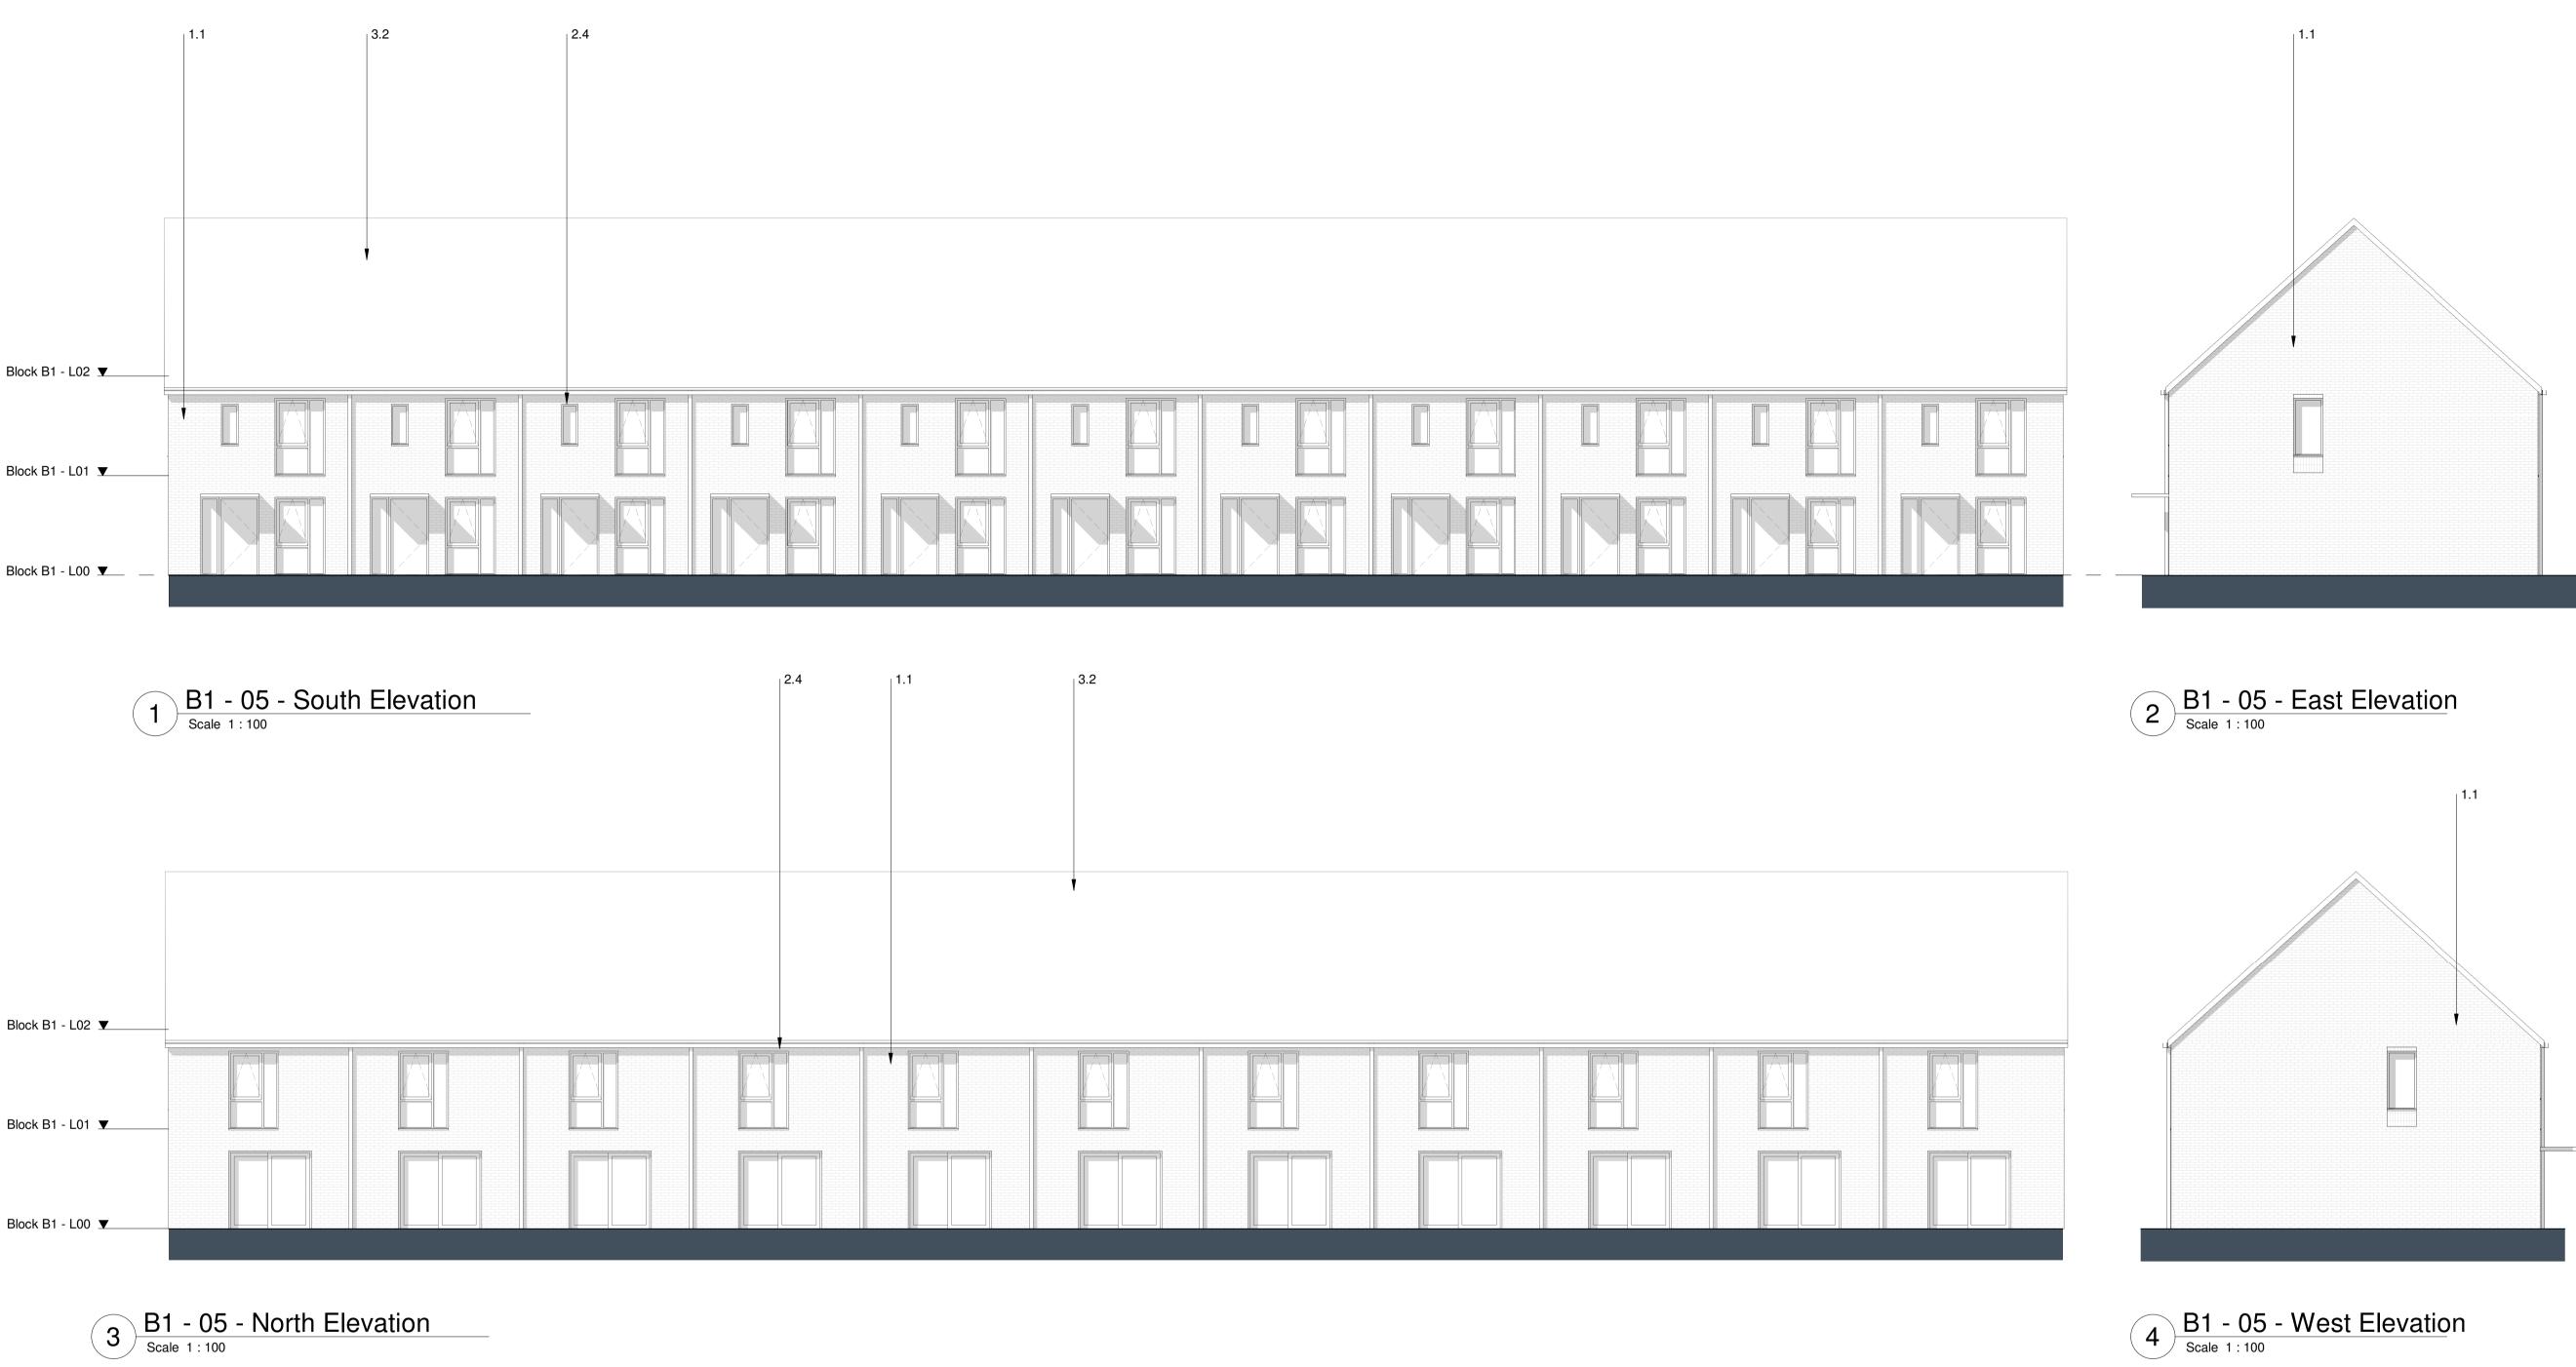

B1 - 05 - North Elevation
Scale 1:100

5 B1 - 04 - Section
Scale 1:100

## Materials Key **Brickwork Finish** 1.1 Red Brick 1.2 Red Brick Soldier Course 1.3 Dark Red Brick1.4 Dark Red Brick Soldier Course 1.5 White Brick - Light Mortar

1.6 White Brick Soldier Course - Light Mortar
1.7 Grey Brick - Dark Mortar
1.8 Light Grey Brick 1.9 Light Grey Brick Soldier Course 1.10 Black Brick - Matching Mortar
1.11 Dark Grey Brick - Light Mortar
1.12 Dark Grey Brick Soldier Course - Light Mortar
1.13 Dark Grey Brick - Dark Mortar
1.14 Dark Grey Brick - Caldian Course - Dark Martar

1.14 Dark Grey Brick Soldier Course - Dark Mortar

1.20 Textured Brickwork 1.21 Inset Brickwork

Metal Work / Window Framing Finish

2.1 Black
2.2 Brown
2.3 Grey
2.4 Dark Grey
2.5 Dark Brown
2.6 Salmon 2.7 Yellow

2.8 Green 2.9 Blue

2.20 Perforated Metal 2.21 Louvre

3 Roof Finish

3.1 Brown Roof Tile 3.2 Grey Roof Tile 3.3 Dark Grey Roof Tile

 D0-2
 15.07.22
 Issued For Planning

 D0-1
 31.03.22
 Issued For Planning

 Revision
 Date
 Drawn By
 Description