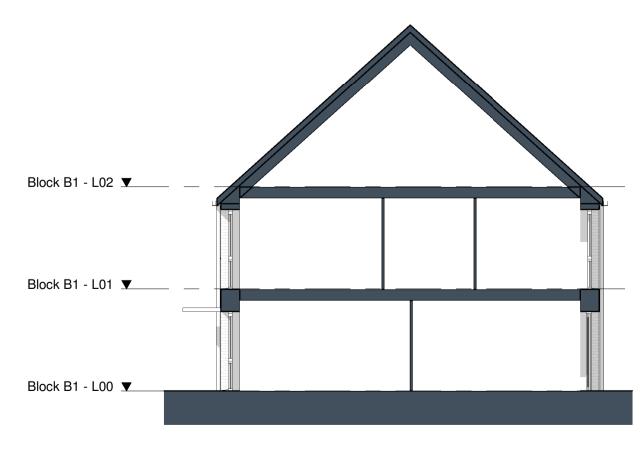

B1 - 05 - North Elevation
Scale 1:100



5 B1 - 04 - Section
Scale 1:100

## Contractors and consultants are not to scale dimensions from this drawing

Reproduced by permission of Ordnance Survey on behalf of HMSO © CROWN COPYRIGHT and database right 2008 All rights reserved Ordnance Survey Licence number AL 1000 22432 Broadway Malyan

The survey information shown on this drawing is based on a topographical survey prepared by a third party and Broadway Malyan Limited accept no responsibility for the accuracy or completeness of the survey.

Drawings to be read in conjunction with the associated Design & Access Statement, associated consultant desin team documents & reports and landscape information

Landscape shown is for illustrative purposes only. For detailed landscape information, please refer to the landscape information &