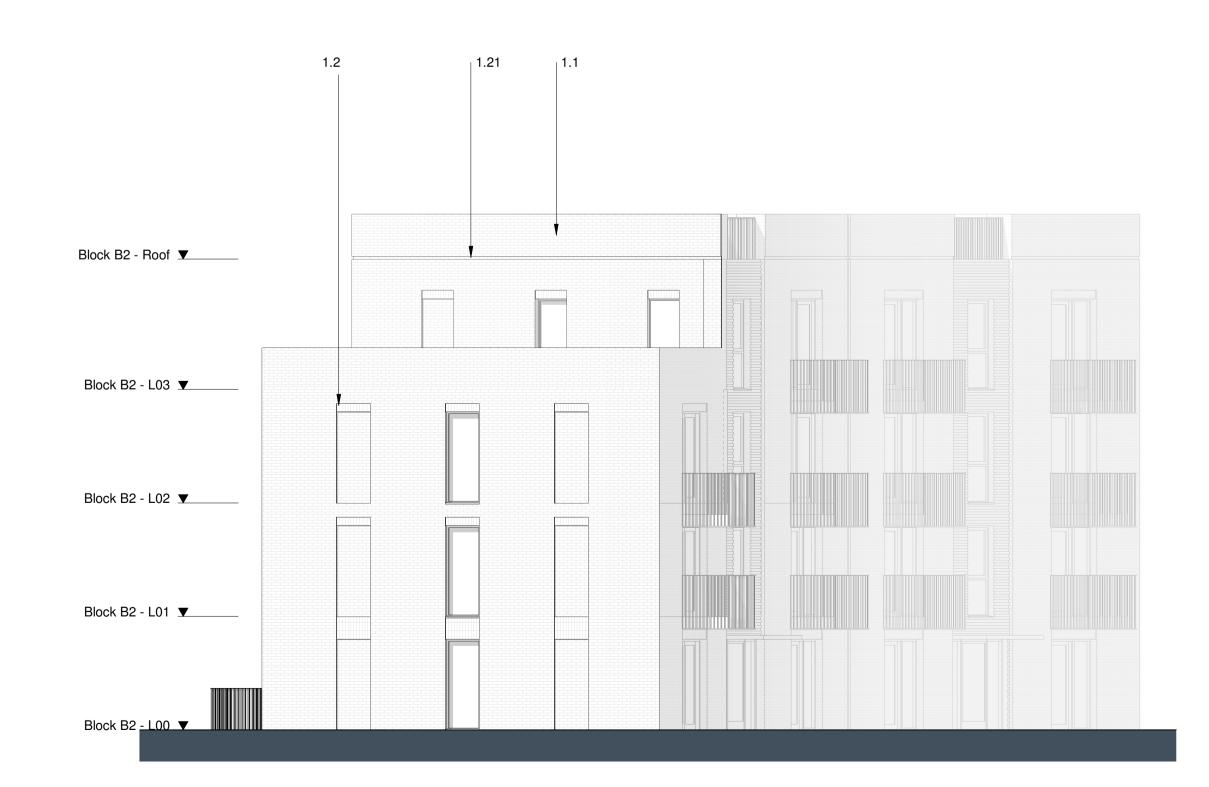

2.5 1.2 1.21 1.21 | 2.5 Block B2 - Roof ▼ Block B2 - L03 🔻 Block B2 - L02 ▼ Block B2 - L01 ▼ Block B2 - L00 ▼\_\_\_\_ \_\_\_

1.21

2.5

## B2 - 05 - South Elevation

B2 - 05 - East Elevation
Scale 1:100

Block B2 - Roof ▼

Block B2 - L03 ▼

Block B2 - L02 ▼

Block B2 - L01 ▼

B2 - 05 - West Elevation
Scale 1:100

3 B2 - 05 - North Elevation
Scale 1:100

## Materials Key **Brickwork Finish** 1.1 Red Brick 1.2 Red Brick Soldier Course 1.3 Dark Red Brick1.4 Dark Red Brick Soldier Course 1.5 White Brick - Light Mortar 1.6 White Brick Soldier Course - Light Mortar 1.7 Grey Brick - Dark Mortar1.8 Light Grey Brick 1.9 Light Grey Brick Soldier Course 1.10 Black Brick - Matching Mortar 1.11 Dark Grey Brick - Light Mortar 1.12 Dark Grey Brick Soldier Course - Light Mortar 1.13 Dark Grey Brick - Dark Mortar 1.14 Dark Grey Brick Soldier Course - Dark Mortar 1.20 Textured Brickwork 1.21 Inset Brickwork Metal Work / Window Framing Finish 2.1 Black 2.2 Brown 2.3 Grey 2.4 Dark Grey 2.5 Dark Brown 2.6 Salmon 2.7 Yellow 2.8 Green 2.9 Blue 2.20 Perforated Metal 2.21 Louvre 3 Roof Finish 3.1 Brown Roof Tile 3.2 Grey Roof Tile 3.3 Dark Grey Roof Tile