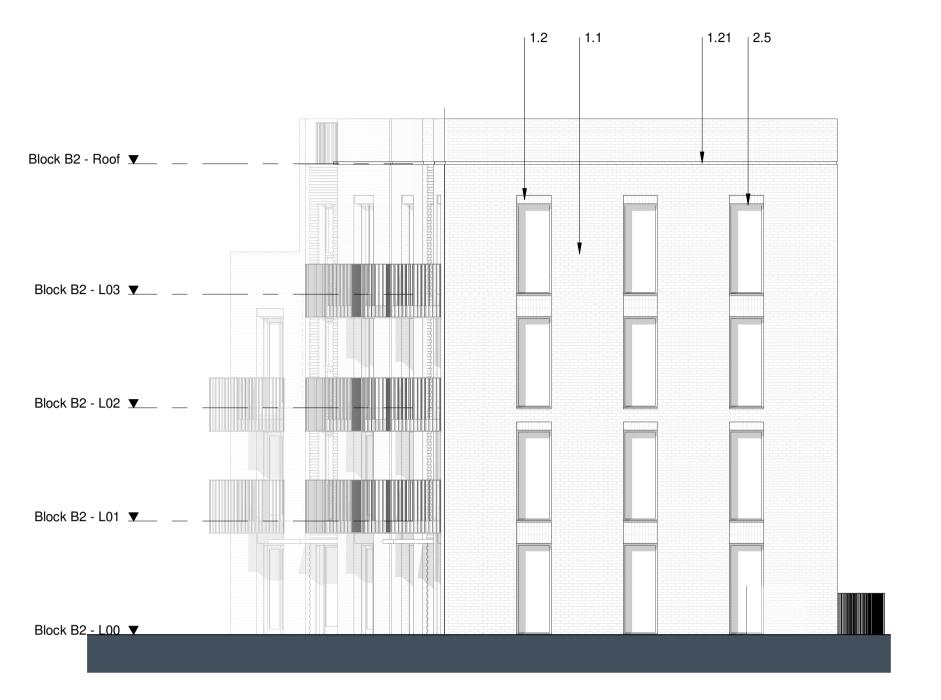

2.5 1.2 1.21 1.21 | 2.5 Block B2 - Roof ▼ Block B2 - L03 🔻 Block B2 - L02 ▼ Block B2 - L01 ▼ Block B2 - L00 ▼\_\_\_\_ \_\_\_

1.21

2.5

## B2 - 05 - South Elevation

B2 - 05 - East Elevation
Scale 1:100

Block B2 - Roof ▼

Block B2 - L03 ▼

Block B2 - L02 ▼

Block B2 - L01 ▼

B2 - 05 - West Elevation
Scale 1:100

3 B2 - 05 - North Elevation
Scale 1:100

## Materials Key **Brickwork Finish** 1.1 Red Brick 1.2 Red Brick Soldier Course 1.3 Dark Red Brick1.4 Dark Red Brick Soldier Course 1.5 White Brick - Light Mortar 1.6 White Brick Soldier Course - Light Mortar 1.7 Grey Brick - Dark Mortar1.8 Light Grey Brick 1.9 Light Grey Brick Soldier Course 1.10 Black Brick - Matching Mortar 1.11 Dark Grey Brick - Light Mortar 1.12 Dark Grey Brick Soldier Course - Light Mortar 1.13 Dark Grey Brick - Dark Mortar 1.14 Dark Grey Brick Soldier Course - Dark Mortar 1.20 Textured Brickwork 1.21 Inset Brickwork Metal Work / Window Framing Finish 2.1 Black 2.2 Brown 2.3 Grey 2.4 Dark Grey 2.5 Dark Brown 2.6 Salmon 2.7 Yellow 2.8 Green 2.9 Blue 2.20 Perforated Metal 2.21 Louvre 3 Roof Finish 3.1 Brown Roof Tile 3.2 Grey Roof Tile 3.3 Dark Grey Roof Tile