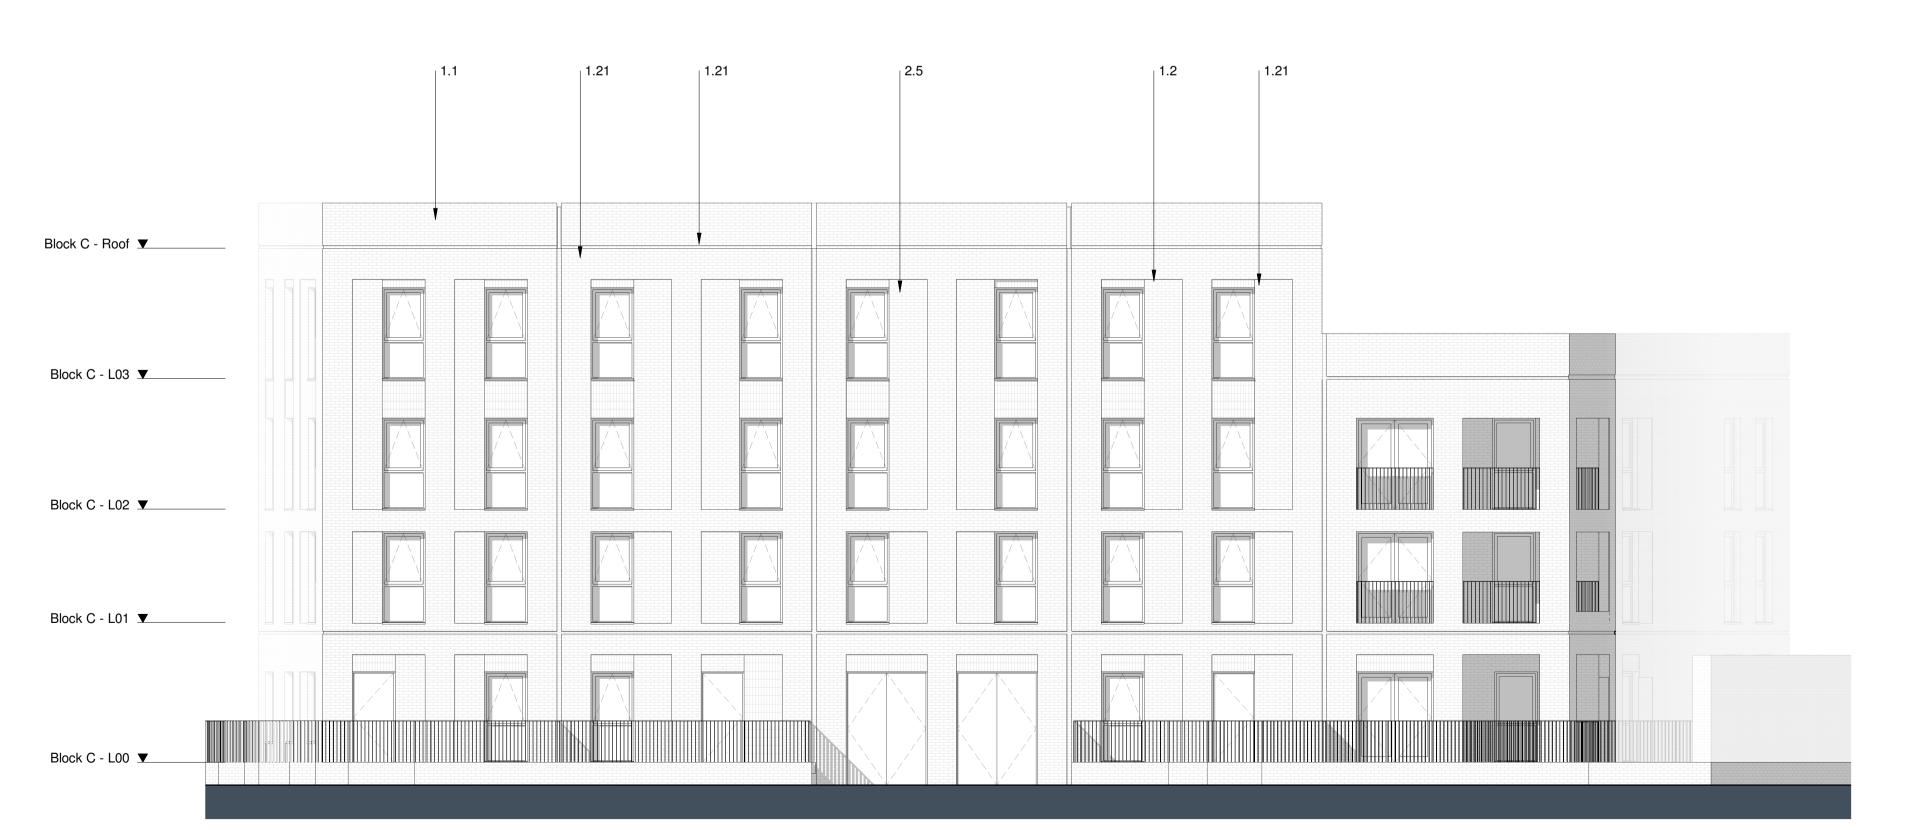

## 2 C - 05 - East Elevation Scale 1:100

| 1        | Brickwork Finish                              |
|----------|-----------------------------------------------|
| 1.1      | Red Brick                                     |
| 1.2      | Red Brick Soldier Course                      |
| 1.3      | Dark Red Brick                                |
| 1.4      | Dark Red Brick Soldier Course                 |
| 1.5      | White Brick - Light Mortar                    |
| 1.6      | White Brick Soldier Course - Light Mortar     |
| 1.7      | Grey Brick - Dark Mortar                      |
| 1.8      | Light Grey Brick                              |
| 1.9      | Light Grey Brick Soldier Course               |
| 1.10     | Black Brick - Matching Mortar                 |
| 1.11     | Dark Grey Brick - Light Mortar                |
| 1.12     | Dark Grey Brick Soldier Course - Light Mortar |
| 1.13     | Dark Grey Brick - Dark Mortar                 |
| 1.14     | Dark Grey Brick Soldier Course - Dark Mortar  |
| 1.20     | Textured Brickwork                            |
| 1.21     | Inset Brickwork                               |
| 2        | Metal Work / Window Framing Finish            |
| 2.1      | Black                                         |
| 2.2      | Brown                                         |
| 2.3      | Grey                                          |
| 2.4      | Dark Grey                                     |
| 2.5      | Dark Brown                                    |
| 2.6      | Salmon                                        |
| 2.7      | Yellow                                        |
| 2.8      | Green                                         |
| 2.9      | Blue                                          |
| 2.20     | Perforated Metal                              |
| 2.21     | Louvre                                        |
|          | Roof Finish                                   |
| 3        |                                               |
| 3<br>3.1 | Brown Roof Tile                               |
|          |                                               |