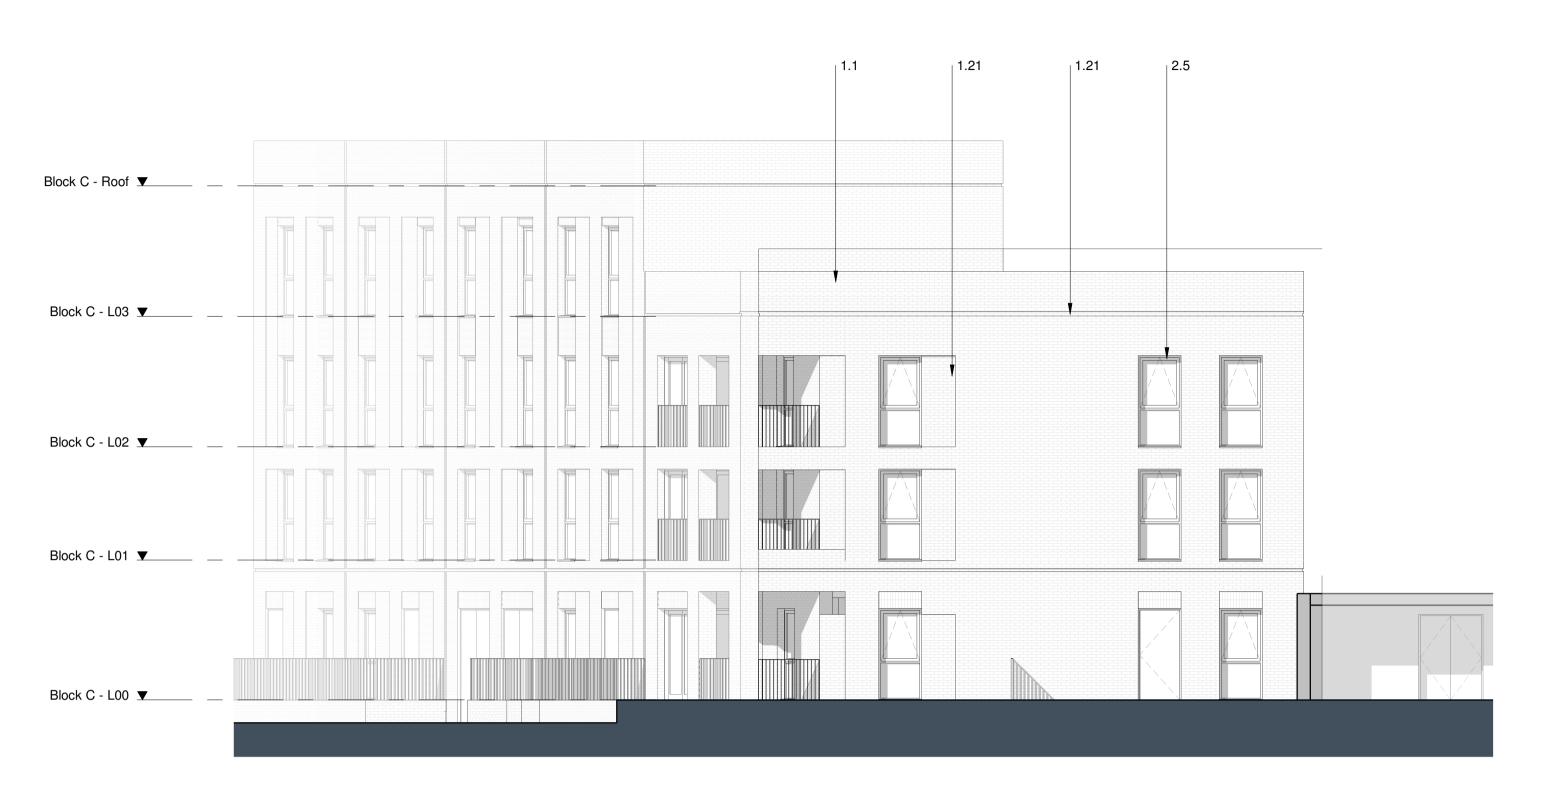

1 C - 05 - North Elevation
Scale 1:100

| 1        | Brickwork Finish                              |
|----------|-----------------------------------------------|
| 1.1      | Red Brick                                     |
| 1.2      | Red Brick Soldier Course                      |
| 1.3      | Dark Red Brick                                |
| 1.4      | Dark Red Brick Soldier Course                 |
| 1.5      | White Brick - Light Mortar                    |
| 1.6      | White Brick Soldier Course - Light Mortar     |
| 1.7      | Grey Brick - Dark Mortar                      |
| 1.8      | Light Grey Brick                              |
| 1.9      | Light Grey Brick Soldier Course               |
| 1.10     | Black Brick - Matching Mortar                 |
| 1.11     | Dark Grey Brick - Light Mortar                |
| 1.12     | Dark Grey Brick Soldier Course - Light Mortar |
| 1.13     | Dark Grey Brick - Dark Mortar                 |
| 1.14     | Dark Grey Brick Soldier Course - Dark Mortar  |
| 1.20     | Textured Brickwork                            |
| 1.21     | Inset Brickwork                               |
| 2        | Metal Work / Window Framing Finish            |
| 2.1      | Black                                         |
| 2.2      | Brown                                         |
| 2.3      | Grey                                          |
| 2.4      | Dark Grey                                     |
| 2.5      | Dark Brown                                    |
| 2.6      | Salmon                                        |
| 2.7      | Yellow                                        |
| 2.8      | Green                                         |
| 2.9      | Blue                                          |
| 2.20     | Perforated Metal                              |
| 2.21     | Louvre                                        |
|          | Roof Finish                                   |
| 3        |                                               |
| 3<br>3.1 | Brown Roof Tile                               |
|          |                                               |