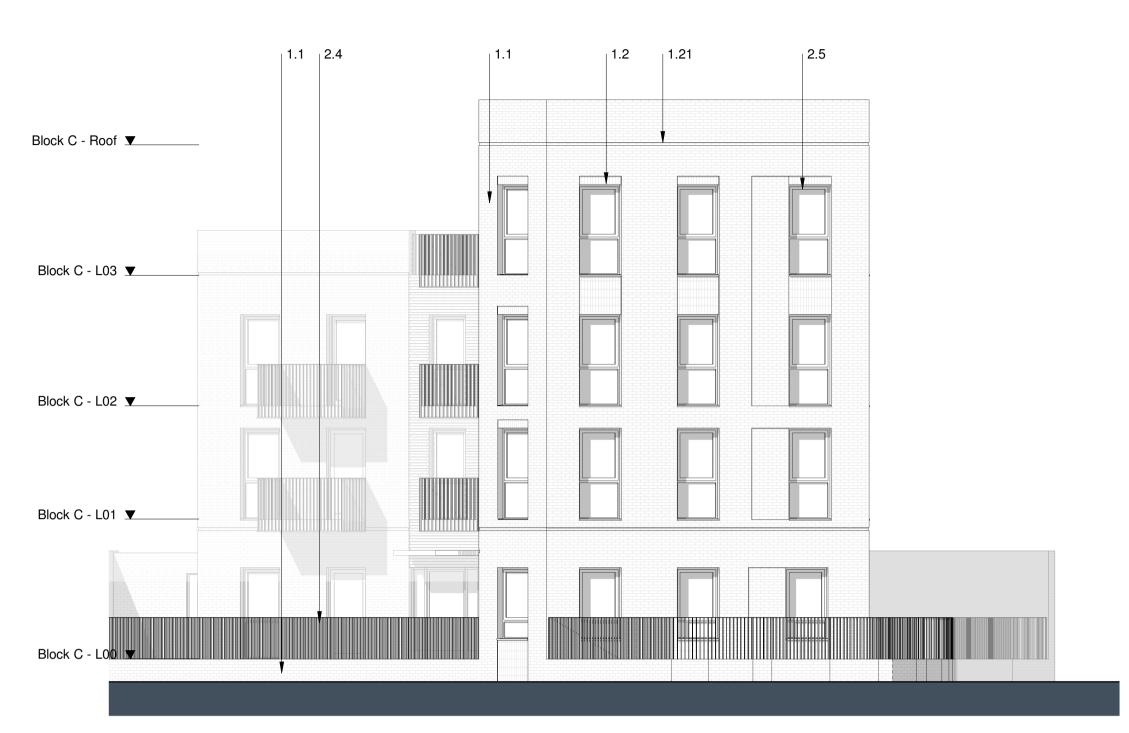

1 C - 05 - South Elevation
Scale 1:100

2 C - 05 - West Elevation
Scale 1:100

```
1 Brickwork Finish

1.1 Red Brick
1.2 Red Brick Soldier Course
1.3 Dark Red Brick
1.4 Dark Red Brick Soldier Course

1.4 Dark Red Brick Soldier Course
1.5 White Brick - Light Mortar
1.6 White Brick Soldier Course - Light Mortar
1.7 Grey Brick - Dark Mortar
1.8 Light Grey Brick

   1.9 Light Grey Brick Soldier Course
1.10 Black Brick - Matching Mortar
1.11 Dark Grey Brick - Light Mortar
1.12 Dark Grey Brick Soldier Course - Light Mortar
1.13 Dark Grey Brick - Dark Mortar
1.14 Dark Grey Brick Soldier Course - Dark Mortar
     1.20 Textured Brickwork
    1.21 Inset Brickwork
                Metal Work / Window Framing Finish
2.1 Black
2.2 Brown
2.3 Grey
2.4 Dark Grey
2.5 Dark Brown
2.6 Salmon
2.7 Yellow
  2.8 Green
2.9 Blue
  2.20 Perforated Metal
2.21 Louvre
 3 Roof Finish
 3.1 Brown Roof Tile
3.2 Grey Roof Tile
3.3 Dark Grey Roof Tile
```

Materials Key