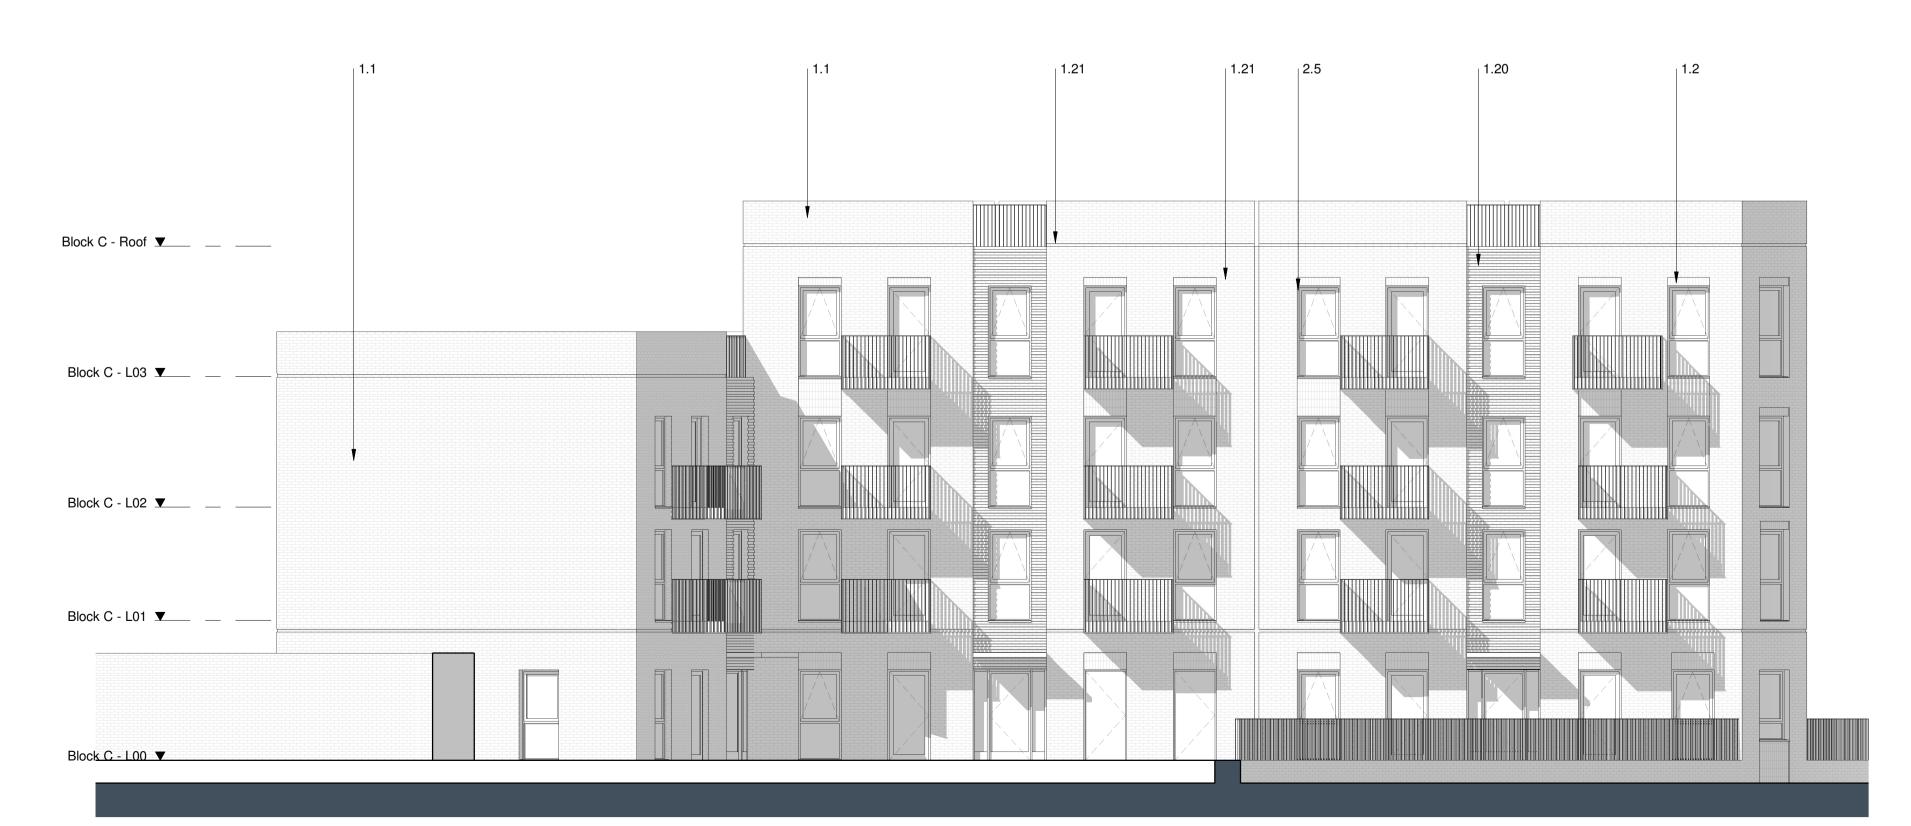

1 C - 05 - South Elevation
Scale 1:100

2 C - 05 - West Elevation
Scale 1:100

```
1 Brickwork Finish

1.1 Red Brick
1.2 Red Brick Soldier Course
1.3 Dark Red Brick
1.4 Dark Red Brick Soldier Course

1.4 Dark Red Brick Soldier Course
1.5 White Brick - Light Mortar
1.6 White Brick Soldier Course - Light Mortar
1.7 Grey Brick - Dark Mortar
1.8 Light Grey Brick

   1.9 Light Grey Brick Soldier Course
1.10 Black Brick - Matching Mortar
1.11 Dark Grey Brick - Light Mortar
1.12 Dark Grey Brick Soldier Course - Light Mortar
1.13 Dark Grey Brick - Dark Mortar
1.14 Dark Grey Brick Soldier Course - Dark Mortar
     1.20 Textured Brickwork
    1.21 Inset Brickwork
                Metal Work / Window Framing Finish
2.1 Black
2.2 Brown
2.3 Grey
2.4 Dark Grey
2.5 Dark Brown
2.6 Salmon
2.7 Yellow
  2.8 Green
2.9 Blue
  2.20 Perforated Metal
2.21 Louvre
 3 Roof Finish
 3.1 Brown Roof Tile
3.2 Grey Roof Tile
3.3 Dark Grey Roof Tile
```

Materials Key