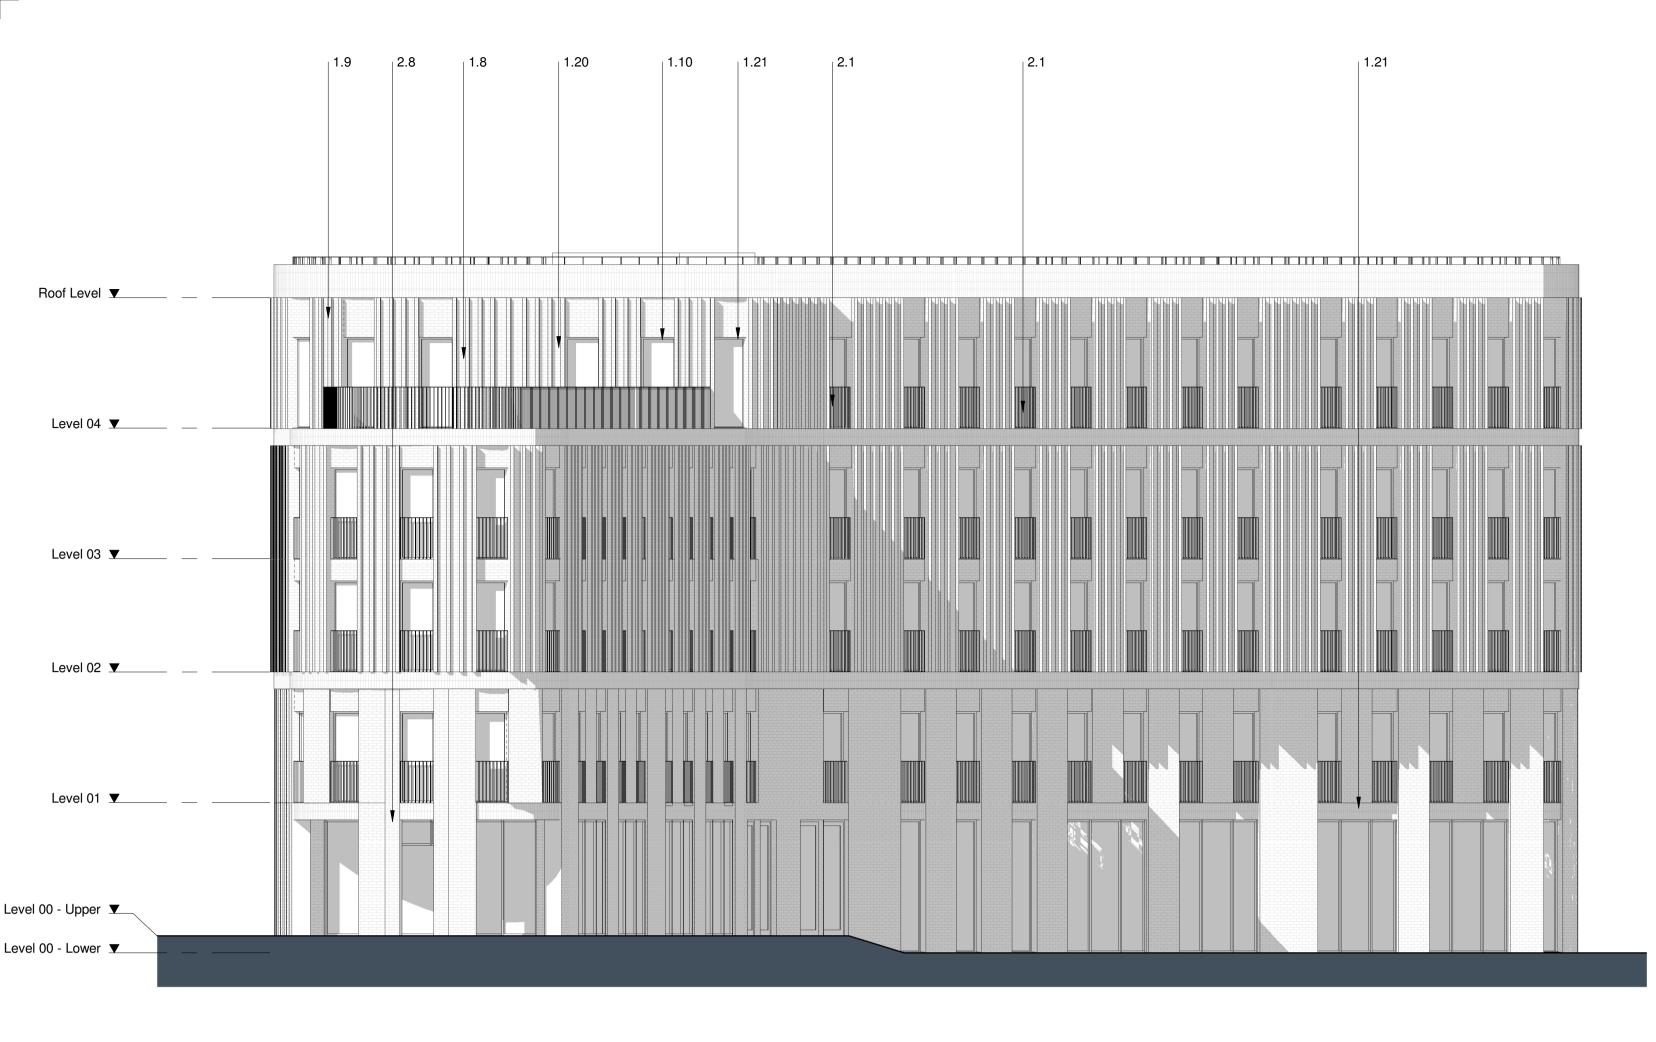

1 D - 05 - North Elevation Scale 1:100

| Materials Key                                                                                                        |                                                                                                                                                                                                                                                                                                                                                                                                                                                                                              |
|----------------------------------------------------------------------------------------------------------------------|----------------------------------------------------------------------------------------------------------------------------------------------------------------------------------------------------------------------------------------------------------------------------------------------------------------------------------------------------------------------------------------------------------------------------------------------------------------------------------------------|
| 1                                                                                                                    | Brickwork Finish                                                                                                                                                                                                                                                                                                                                                                                                                                                                             |
| $\begin{array}{c} 1.1\\ 1.2\\ 1.3\\ 1.4\\ 1.5\\ 1.6\\ 1.7\\ 1.8\\ 1.9\\ 1.10\\ 1.11\\ 1.12\\ 1.13\\ 1.14\end{array}$ | Red Brick<br>Red Brick Soldier Course<br>Dark Red Brick<br>Dark Red Brick Soldier Course<br>White Brick - Light Mortar<br>White Brick Soldier Course - Light Mortar<br>Grey Brick - Dark Mortar<br>Light Grey Brick<br>Light Grey Brick Soldier Course<br>Black Brick - Matching Mortar<br>Dark Grey Brick - Light Mortar<br>Dark Grey Brick - Dark Mortar<br>Dark Grey Brick - Dark Mortar<br>Dark Grey Brick Soldier Course - Light Mortar<br>Dark Grey Brick Soldier Course - Dark Mortar |
| 1.20<br>1.21                                                                                                         | Textured Brickwork<br>Inset Brickwork                                                                                                                                                                                                                                                                                                                                                                                                                                                        |
| 2                                                                                                                    | Metal Work / Window Framing Finish                                                                                                                                                                                                                                                                                                                                                                                                                                                           |
| 2.1<br>2.2<br>2.3<br>2.4<br>2.5<br>2.6<br>2.7<br>2.8<br>2.9                                                          | Black<br>Brown<br>Grey<br>Dark Grey<br>Dark Brown<br>Salmon<br>Yellow<br>Green<br>Blue                                                                                                                                                                                                                                                                                                                                                                                                       |
| 2.20<br>2.21                                                                                                         | Perforated Metal<br>Louvre                                                                                                                                                                                                                                                                                                                                                                                                                                                                   |
| 3                                                                                                                    | Roof Finish                                                                                                                                                                                                                                                                                                                                                                                                                                                                                  |
| 3.1<br>3.2<br>3.3                                                                                                    | Brown Roof Tile<br>Grey Roof Tile<br>Dark Grey Roof Tile                                                                                                                                                                                                                                                                                                                                                                                                                                     |