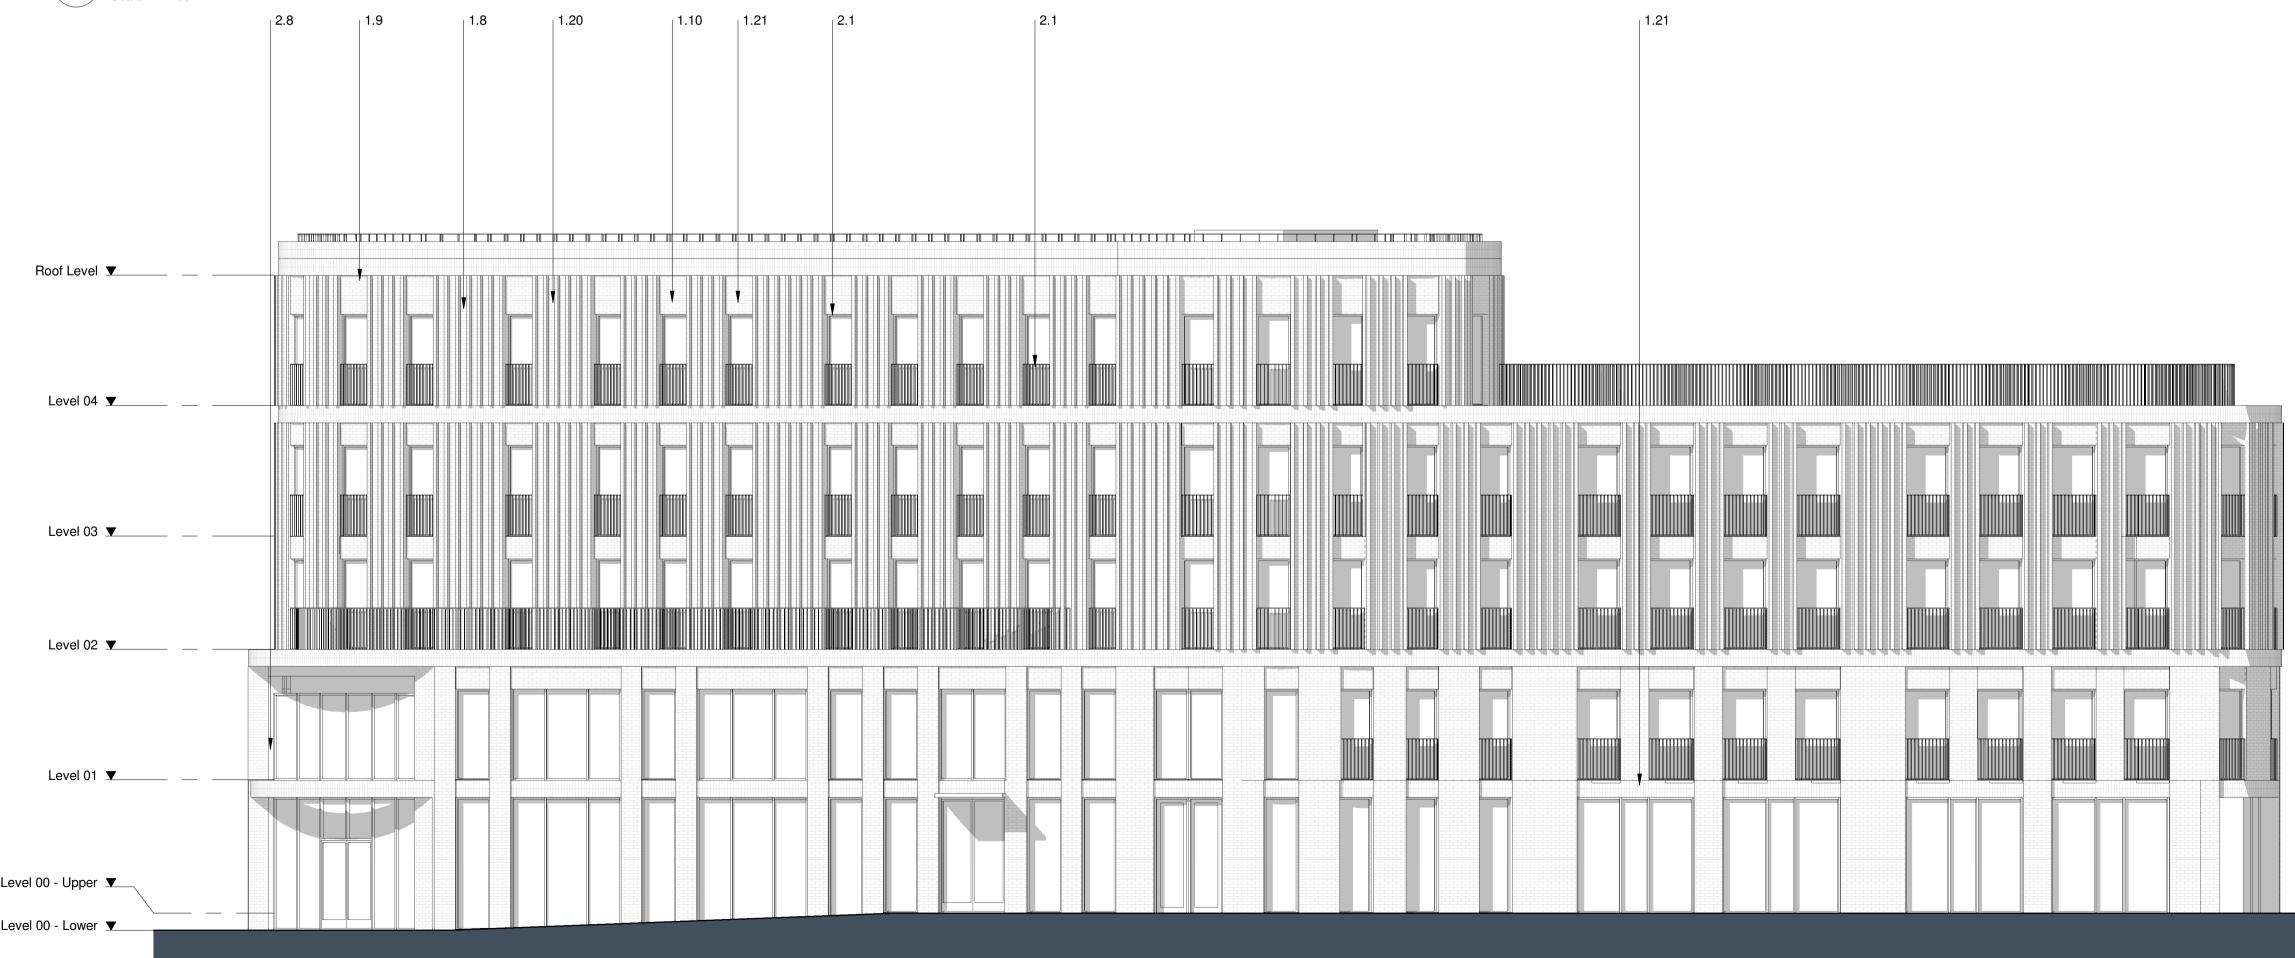

1 D - 05 - North Elevation Scale 1:100

| Materials Key                                                                                                        |                                                                                                                                                                                                                                                                                                                                                                                                                                                                                              |
|----------------------------------------------------------------------------------------------------------------------|----------------------------------------------------------------------------------------------------------------------------------------------------------------------------------------------------------------------------------------------------------------------------------------------------------------------------------------------------------------------------------------------------------------------------------------------------------------------------------------------|
| 1                                                                                                                    | Brickwork Finish                                                                                                                                                                                                                                                                                                                                                                                                                                                                             |
| $\begin{array}{c} 1.1\\ 1.2\\ 1.3\\ 1.4\\ 1.5\\ 1.6\\ 1.7\\ 1.8\\ 1.9\\ 1.10\\ 1.11\\ 1.12\\ 1.13\\ 1.14\end{array}$ | Red Brick<br>Red Brick Soldier Course<br>Dark Red Brick<br>Dark Red Brick Soldier Course<br>White Brick - Light Mortar<br>White Brick Soldier Course - Light Mortar<br>Grey Brick - Dark Mortar<br>Light Grey Brick<br>Light Grey Brick Soldier Course<br>Black Brick - Matching Mortar<br>Dark Grey Brick - Light Mortar<br>Dark Grey Brick - Dark Mortar<br>Dark Grey Brick - Dark Mortar<br>Dark Grey Brick Soldier Course - Light Mortar<br>Dark Grey Brick Soldier Course - Dark Mortar |
| 1.20<br>1.21                                                                                                         | Textured Brickwork<br>Inset Brickwork                                                                                                                                                                                                                                                                                                                                                                                                                                                        |
| 2                                                                                                                    | Metal Work / Window Framing Finish                                                                                                                                                                                                                                                                                                                                                                                                                                                           |
| 2.1<br>2.2<br>2.3<br>2.4<br>2.5<br>2.6<br>2.7<br>2.8<br>2.9                                                          | Black<br>Brown<br>Grey<br>Dark Grey<br>Dark Brown<br>Salmon<br>Yellow<br>Green<br>Blue                                                                                                                                                                                                                                                                                                                                                                                                       |
| 2.20<br>2.21                                                                                                         | Perforated Metal<br>Louvre                                                                                                                                                                                                                                                                                                                                                                                                                                                                   |
| 3                                                                                                                    | Roof Finish                                                                                                                                                                                                                                                                                                                                                                                                                                                                                  |
| 3.1<br>3.2<br>3.3                                                                                                    | Brown Roof Tile<br>Grey Roof Tile<br>Dark Grey Roof Tile                                                                                                                                                                                                                                                                                                                                                                                                                                     |