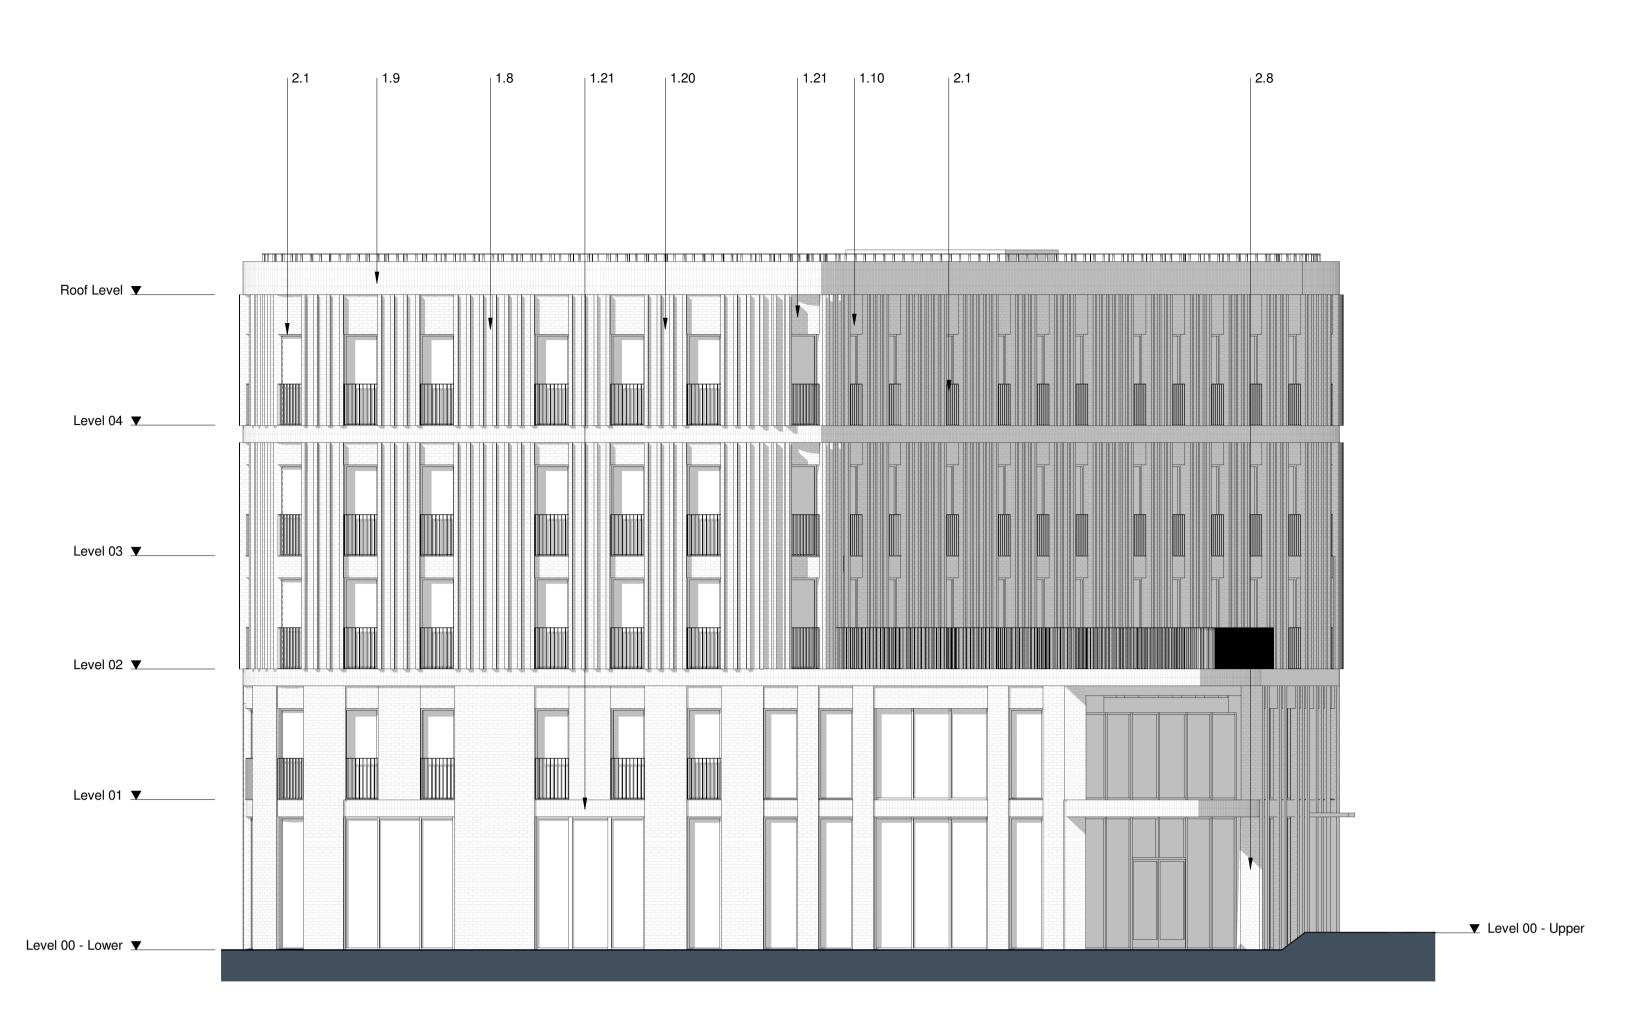

1 D - 05 - South Elevation
Scale 1:100

2 D - 05 - West Elevation
Scale 1:100

Contractors and consultants are not to scale dimensions from this drawing

Reproduced by permission of Ordnance Survey on behalf of HMSO © CROWN COPYRIGHT and database right 2008 All rights reserved Ordnance Survey Licence number AL 1000 22432 Broadway Malyan

#### 1 Brickwork Finish

- 1.1 Red Brick
- 1.2 Red Brick Soldier Course
- 1.3 Dark Red Brick1.4 Dark Red Brick Soldier Course
- 1.5 White Brick Light Mortar
- 1.6 White Brick Soldier Course Light Mortar
  1.7 Grey Brick Dark Mortar
  1.8 Light Grey Brick
- 1.9 Light Grey Brick Soldier Course
- 1.10 Black Brick Matching Mortar
- 1.11 Dark Grey Brick Light Mortar1.12 Dark Grey Brick Soldier Course Light Mortar
- 1.13 Dark Grey Brick Dark Mortar
- 1.14 Dark Grey Brick Soldier Course Dark Mortar
- 1.20 Textured Brickwork

## 1.21 Inset Brickwork

## Metal Work / Window Framing Finish

- 2.1 Black
  2.2 Brown
  2.3 Grey
  2.4 Dark Grey
  2.5 Dark Brown
  2.6 Salmon
- 2.7 Yellow 2.8 Green 2.9 Blue
- 2.20 Perforated Metal

### 2.21 Louvre 3 Roof Finish

- 3.1 Brown Roof Tile3.2 Grey Roof Tile3.3 Dark Grey Roof Tile

 D0-2
 15.07.22
 Issued For Planning

 D0-1
 31.03.22
 Issued For Planning

 Revision
 Date
 Drawn By
 Description