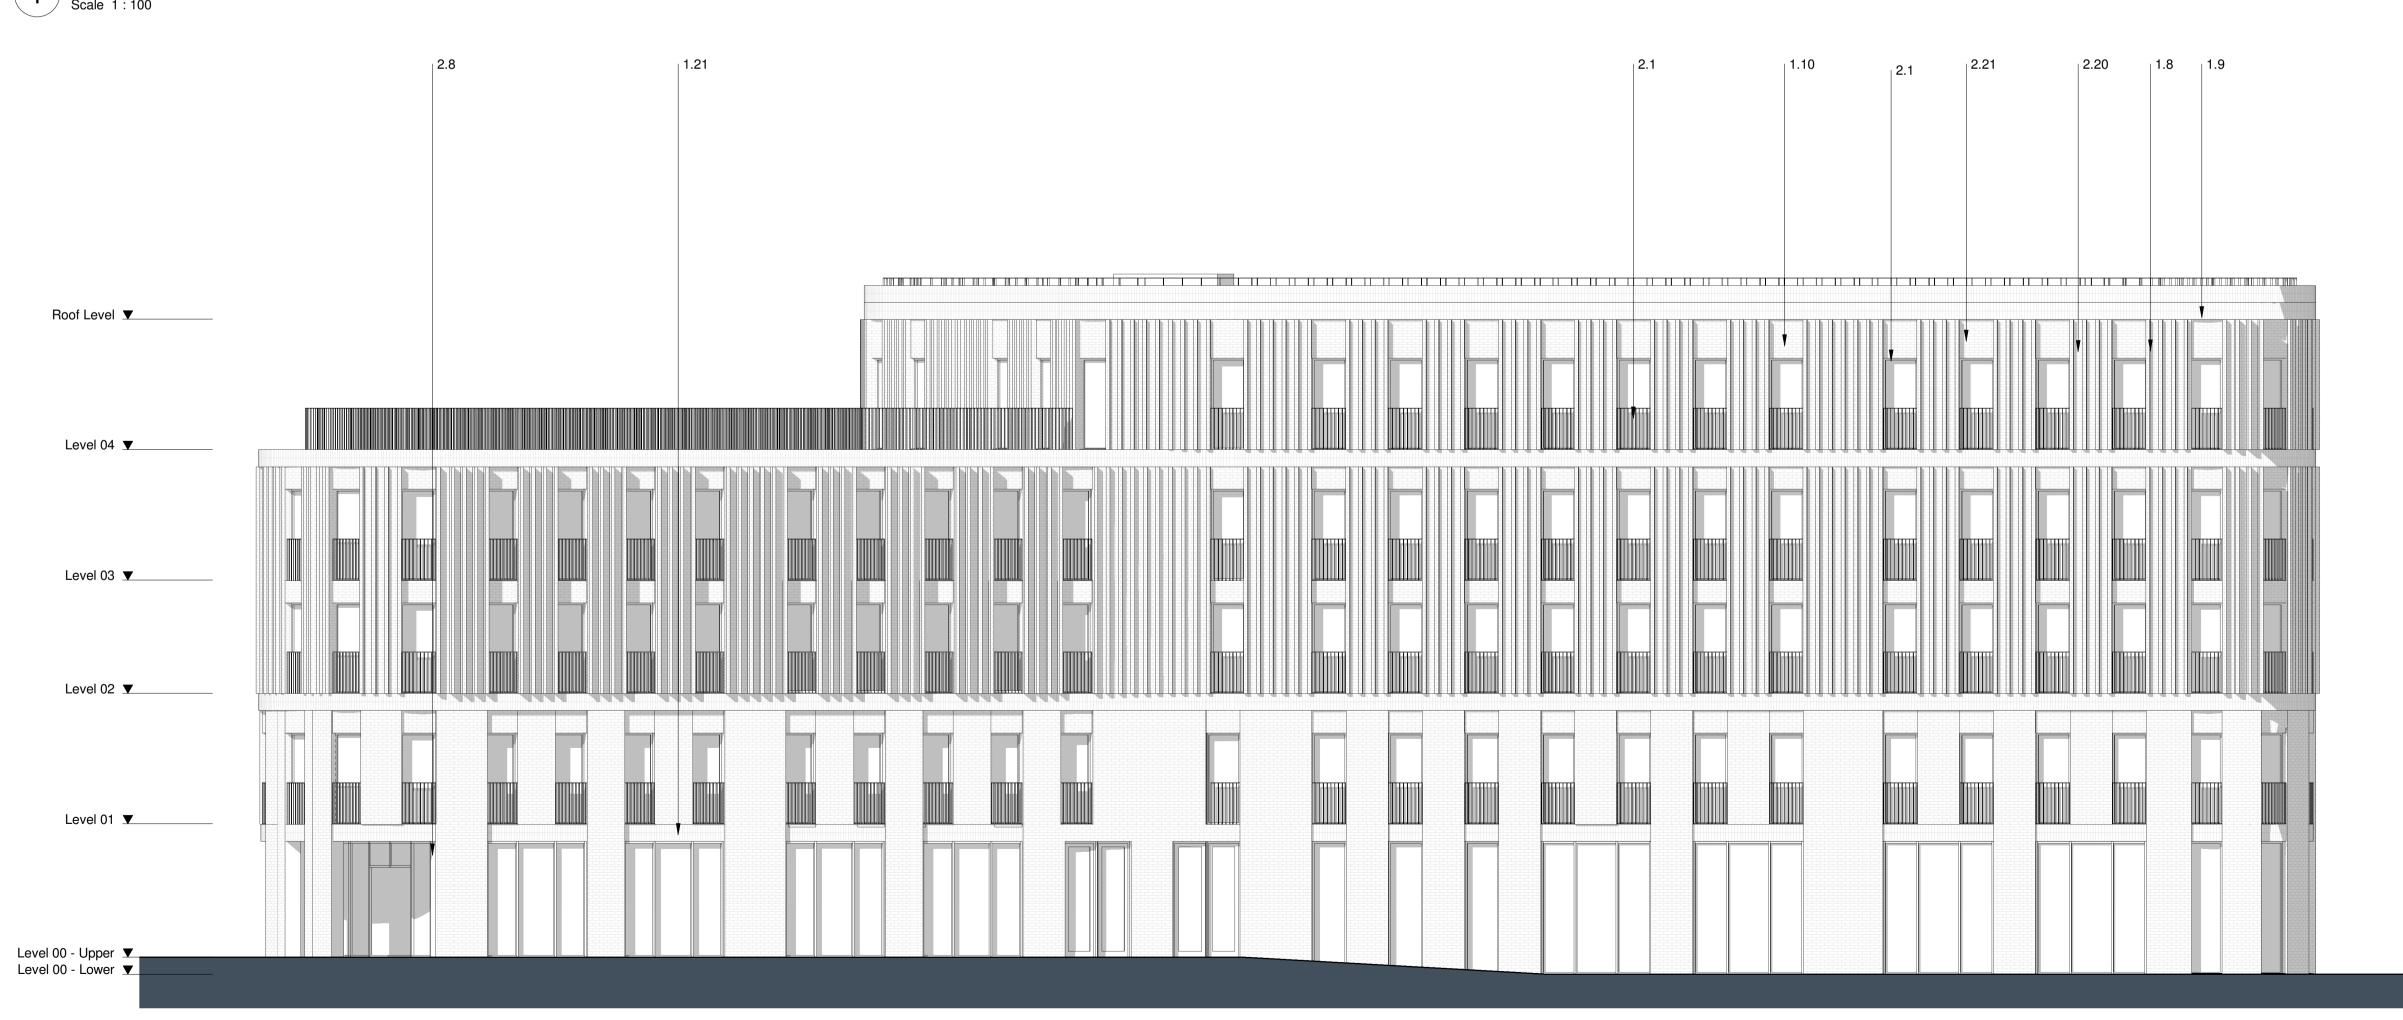

1 D - 05 - South Elevation
Scale 1:100

2 D - 05 - West Elevation
Scale 1:100

Contractors and consultants are not to scale dimensions from this drawing

Reproduced by permission of Ordnance Survey on behalf of HMSO © CROWN COPYRIGHT and database right 2008 All rights reserved Ordnance Survey Licence number AL 1000 22432 Broadway Malyan

#### 1 Brickwork Finish

- 1.1 Red Brick
- 1.2 Red Brick Soldier Course
- 1.3 Dark Red Brick1.4 Dark Red Brick Soldier Course
- 1.5 White Brick Light Mortar
- 1.6 White Brick Soldier Course Light Mortar
  1.7 Grey Brick Dark Mortar
  1.8 Light Grey Brick
- 1.9 Light Grey Brick Soldier Course
- 1.10 Black Brick Matching Mortar
- 1.11 Dark Grey Brick Light Mortar1.12 Dark Grey Brick Soldier Course Light Mortar
- 1.13 Dark Grey Brick Dark Mortar
- 1.14 Dark Grey Brick Soldier Course Dark Mortar
- 1.20 Textured Brickwork

## 1.21 Inset Brickwork

## Metal Work / Window Framing Finish

- 2.1 Black
  2.2 Brown
  2.3 Grey
  2.4 Dark Grey
  2.5 Dark Brown
  2.6 Salmon
- 2.7 Yellow 2.8 Green 2.9 Blue
- 2.20 Perforated Metal

### 2.21 Louvre 3 Roof Finish

- 3.1 Brown Roof Tile3.2 Grey Roof Tile3.3 Dark Grey Roof Tile

 D0-2
 15.07.22
 Issued For Planning

 D0-1
 31.03.22
 Issued For Planning

 Revision
 Date
 Drawn By
 Description