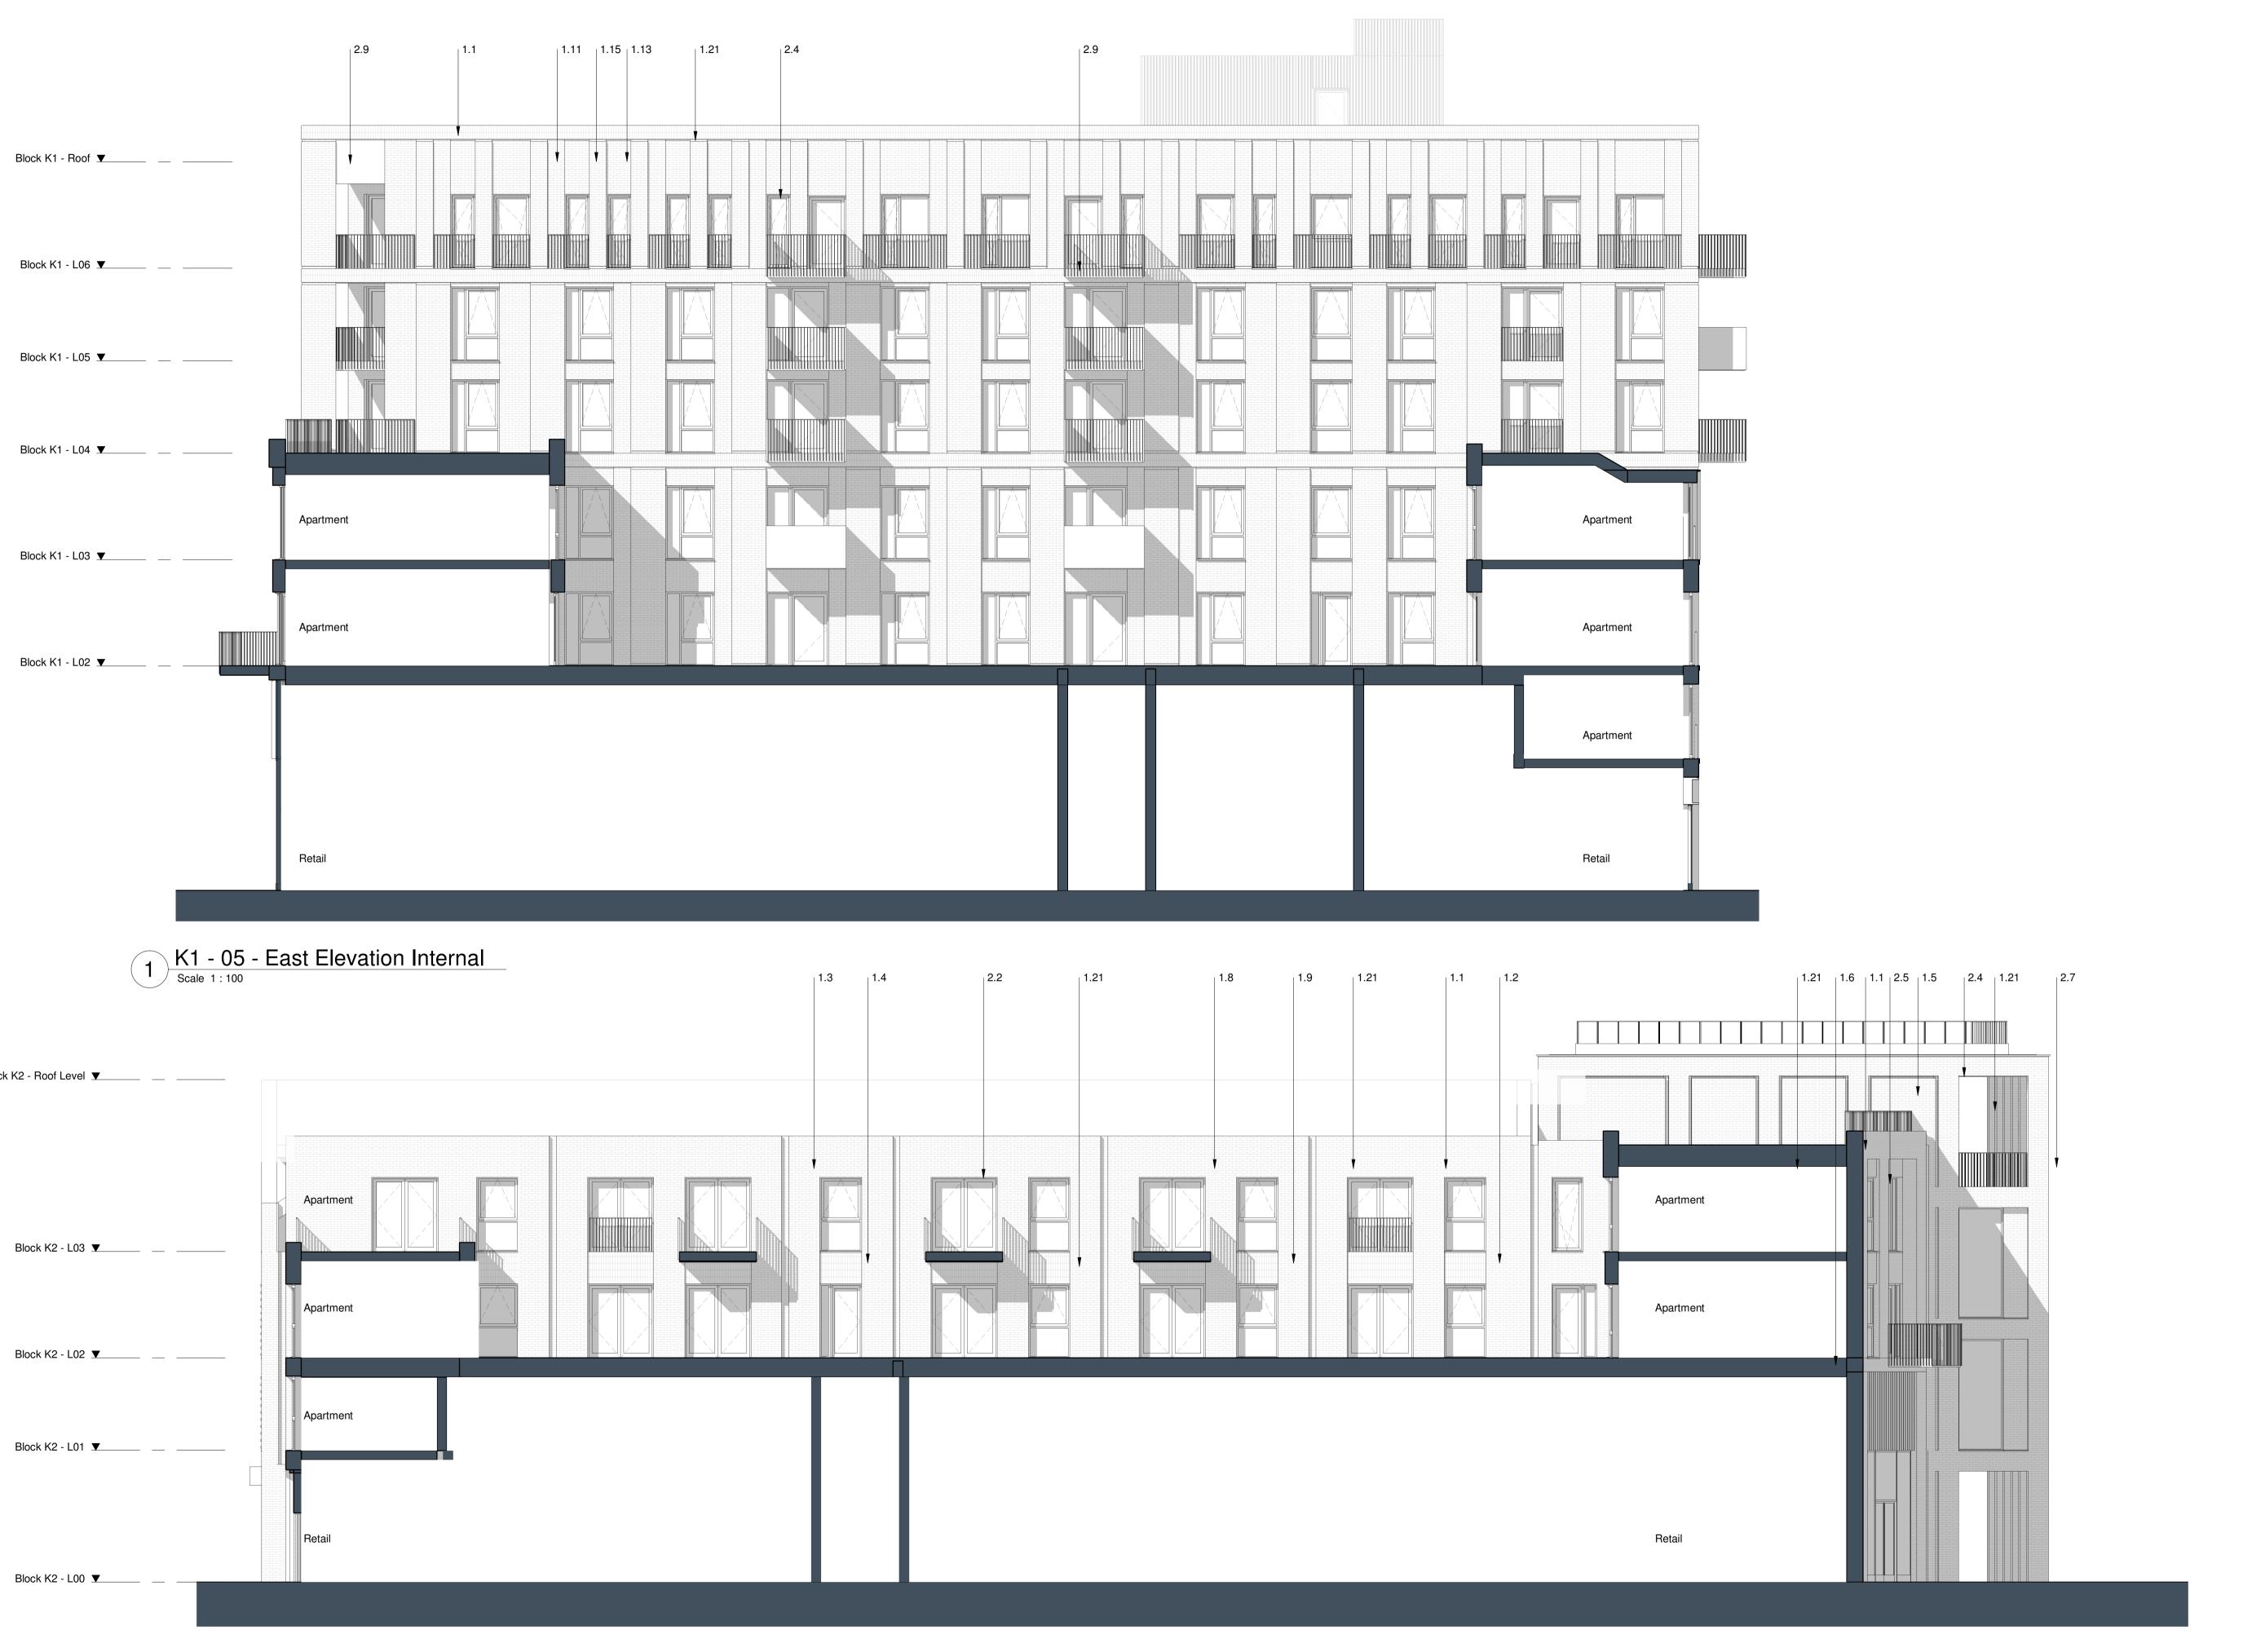

2 K2 - 05 - West Elevation Internal

Contractors and consultants are not to scale dimensions from this drawing

Reproduced by permission of Ordnance Survey on behalf of HMSO © CROWN COPYRIGHT and database right 2008 All rights reserved Ordnance Survey Licence number AL 1000 22432 Broadway Malyan

## Materials Key

## **Brickwork Finish**

- 1.1 Red Brick 1.2 Red Brick Soldier Course
- 1.3 Dark Red Brick1.4 Dark Red Brick Soldier Course
- 1.5 White Brick Light Mortar
- 1.6 White Brick Soldier Course Light Mortar
  1.7 Grey Brick Dark Mortar
  1.8 Light Grey Brick
- 1.9 Light Grey Brick Soldier Course
- 1.10 Black Brick Matching Mortar
  1.11 Dark Grey Brick Light Mortar
  1.12 Dark Grey Brick Soldier Course Light Mortar
- 1.13 Dark Grey Brick Dark Mortar 1.14 Dark Grey Brick Soldier Course - Dark Mortar
- 1.15 Medium Grey Brick Light Mortar1.16 Medium Grey Brick Soldier Course Light Mortar
- 1.20 Textured Brickwork 1.21 Inset Brickwork

## Metal Work / Window Framing Finish

- 2.1 Black
- 2.2 Brown
  2.3 Grey
  2.4 Dark Grey
  2.5 Dark Brown
- 2.6 Salmon
  2.7 Yellow
  2.8 Green
  2.9 Blue
- 2.20 Perforated Metal 2.21 Louvre
- 3 Roof Finish
- 3.1 Brown Roof Tile 3.2 Grey Roof Tile 3.3 Dark Grey Roof Tile