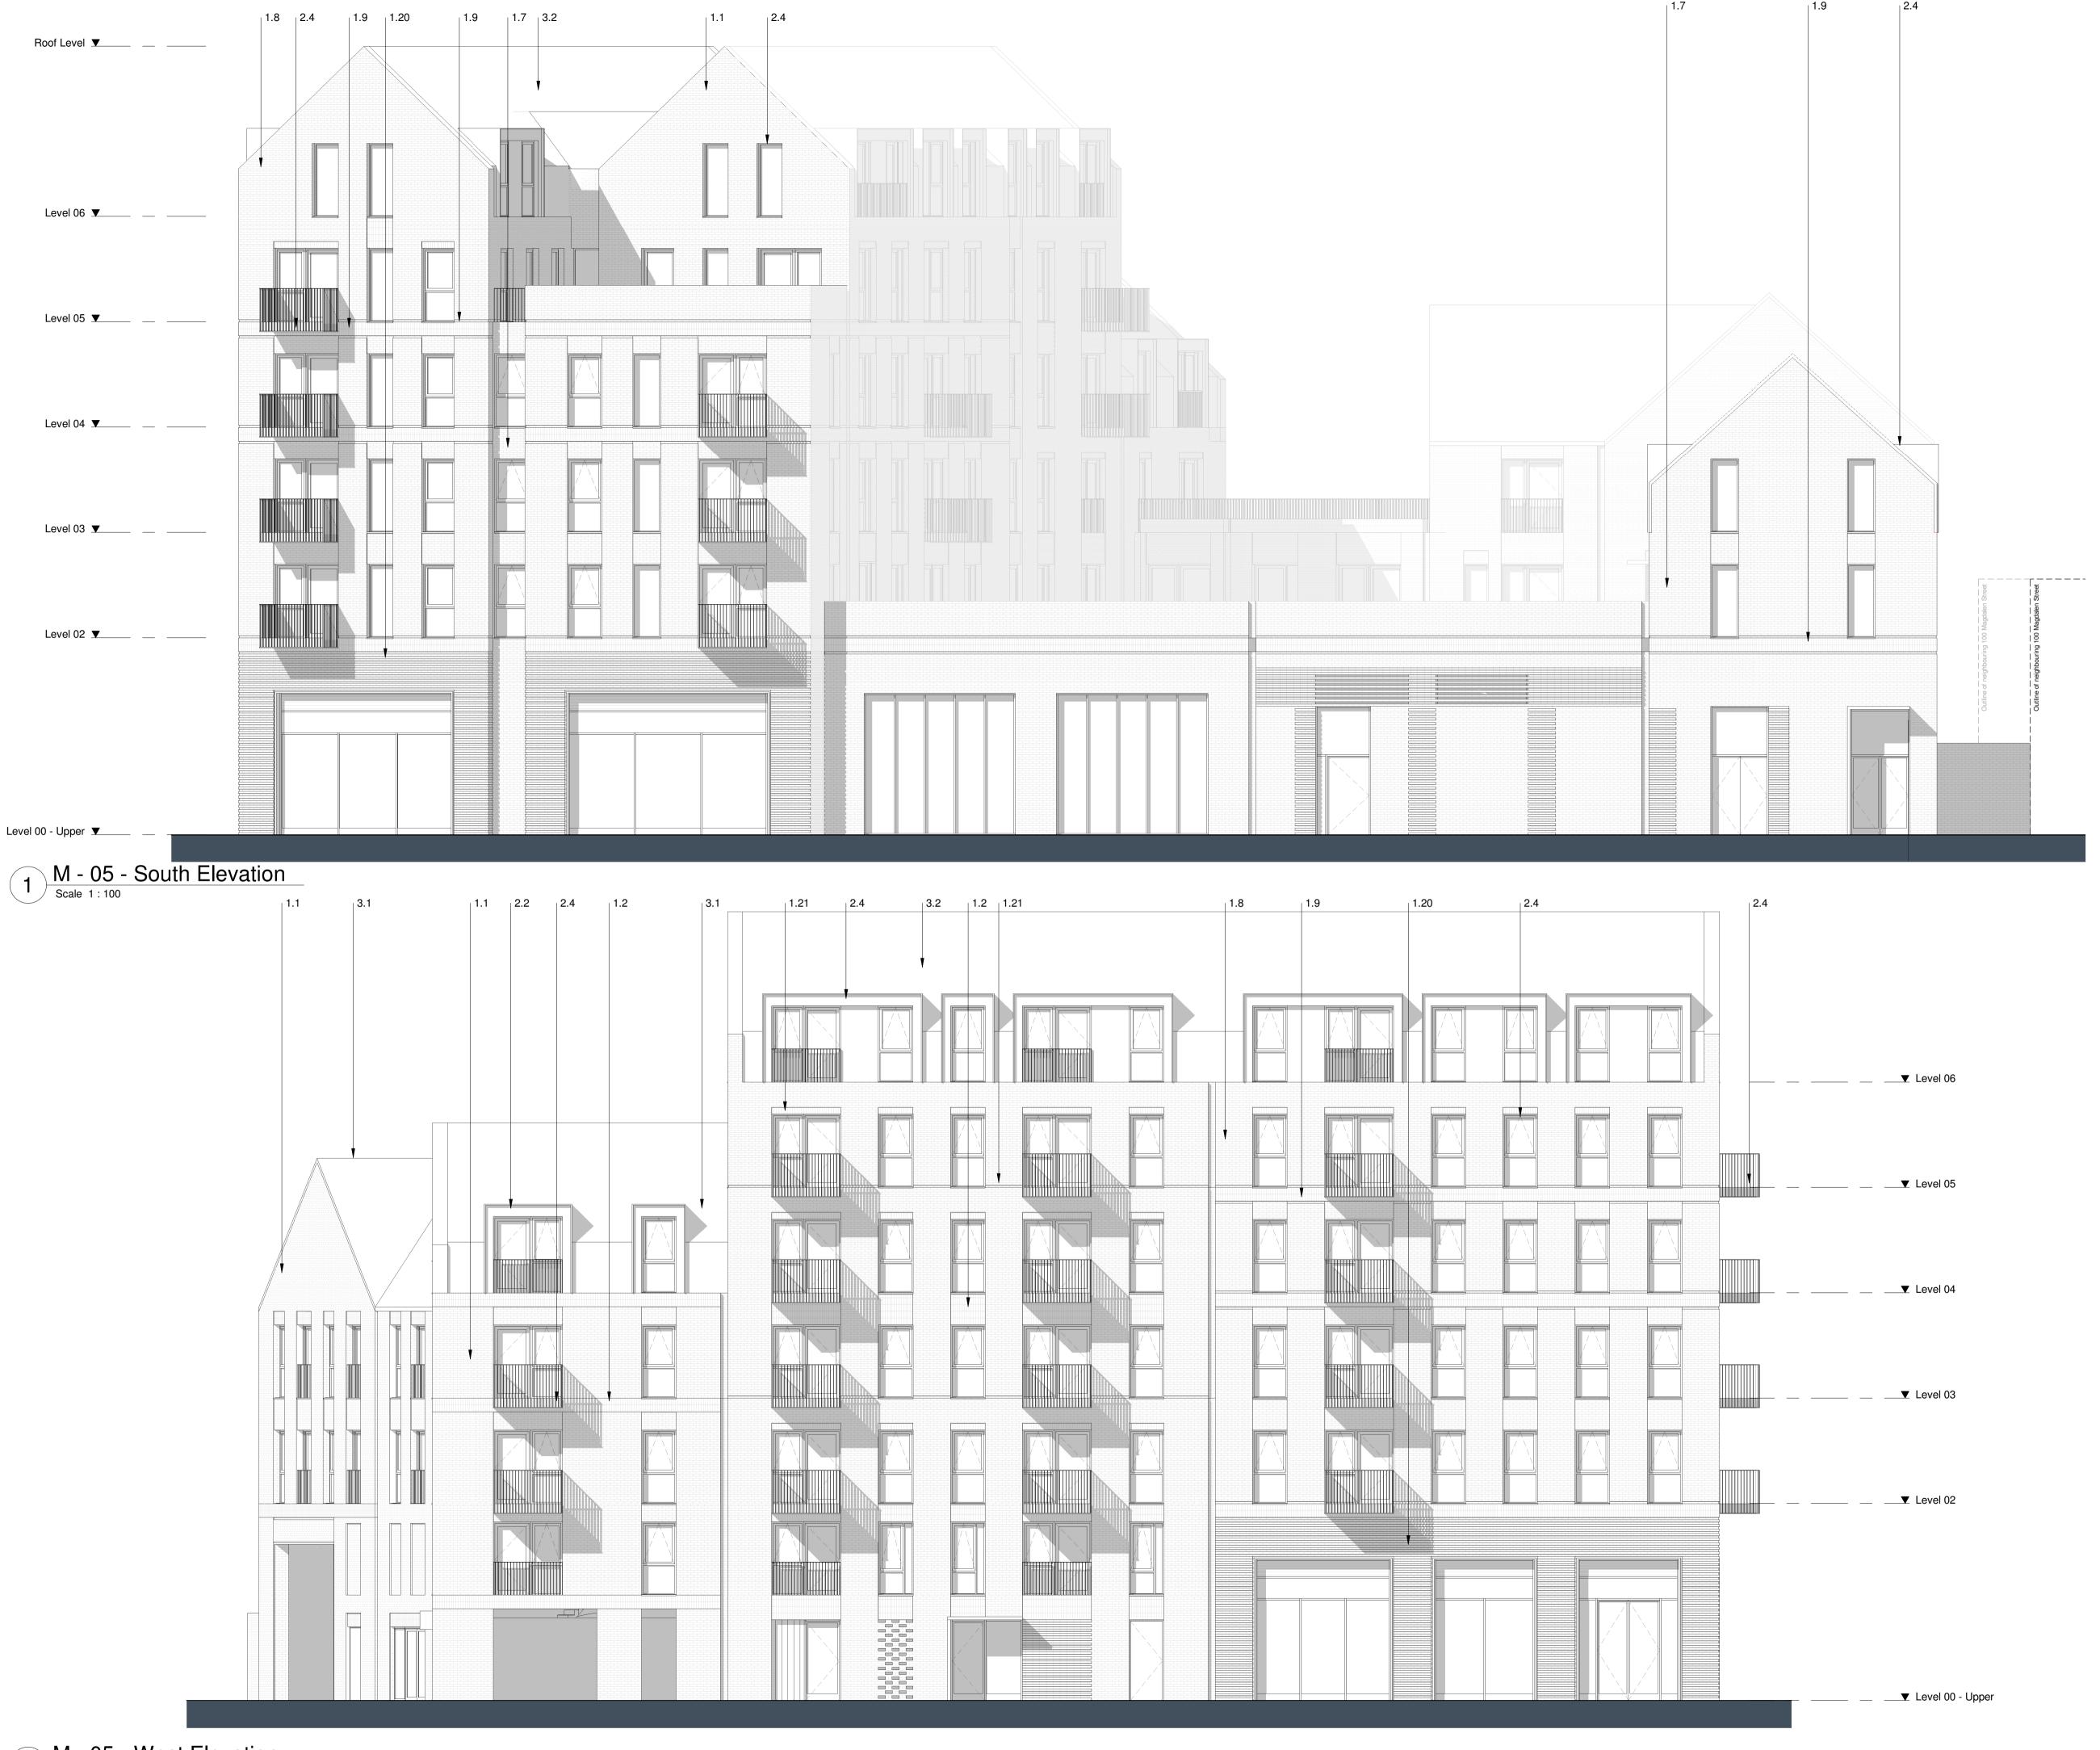

2 M - 05 - West Elevation
Scale 1:100

Contractors and consultants are not to scale dimensions from this drawing

Reproduced by permission of Ordnance Survey on behalf of HMSO © CROWN COPYRIGHT and database right 2008 All rights reserved Ordnance Survey Licence number At 1000 22432 Broadway Malyan

Drawings to be read in conjunction with the associated Design & Access Statement, associated consultant desin team documents & reports and landscape information

Landscape shown is for illustrative purposes only. For detailed landscape

### **Brickwork Finish**

- 1.1 Red Brick
- 1.2 Red Brick Soldier Course 1.3 Dark Red Brick
- 1.4 Dark Red Brick Soldier Course
  1.5 White Brick Light Mortar
  1.6 White Brick Soldier Course Light Mortar
  1.7 Grey Brick Dark Mortar
- Light Grey Brick
   Light Grey Brick Soldier Course
   Black Brick Matching Mortar
- 1.11 Dark Grey Brick Light Mortar
- 1.12 Dark Grey Brick Soldier Course Light Mortar1.13 Dark Grey Brick Dark Mortar
- 1.14 Dark Grey Brick Soldier Course Dark Mortar
- 1.20 Textured Brickwork 1.21 Inset Brickwork

### Metal Work / Window Framing Finish

- 2.1 Black
  2.2 Brown
  2.3 Grey
  2.4 Dark Grey
  2.5 Dark Brown
- 2.6 Salmon
  2.7 Yellow
  2.8 Green
  2.9 Blue

### **Roof Finish**

- 3.1 Brown Roof Tile
- 3.2 Grey Roof Tile 3.3 Dark Grey Roof Tile

 D0-2
 15.07.22
 Issued For Planning

 D0-1
 31.03.22
 Issued For Planning

 Revision
 Date
 Drawn By
 Description