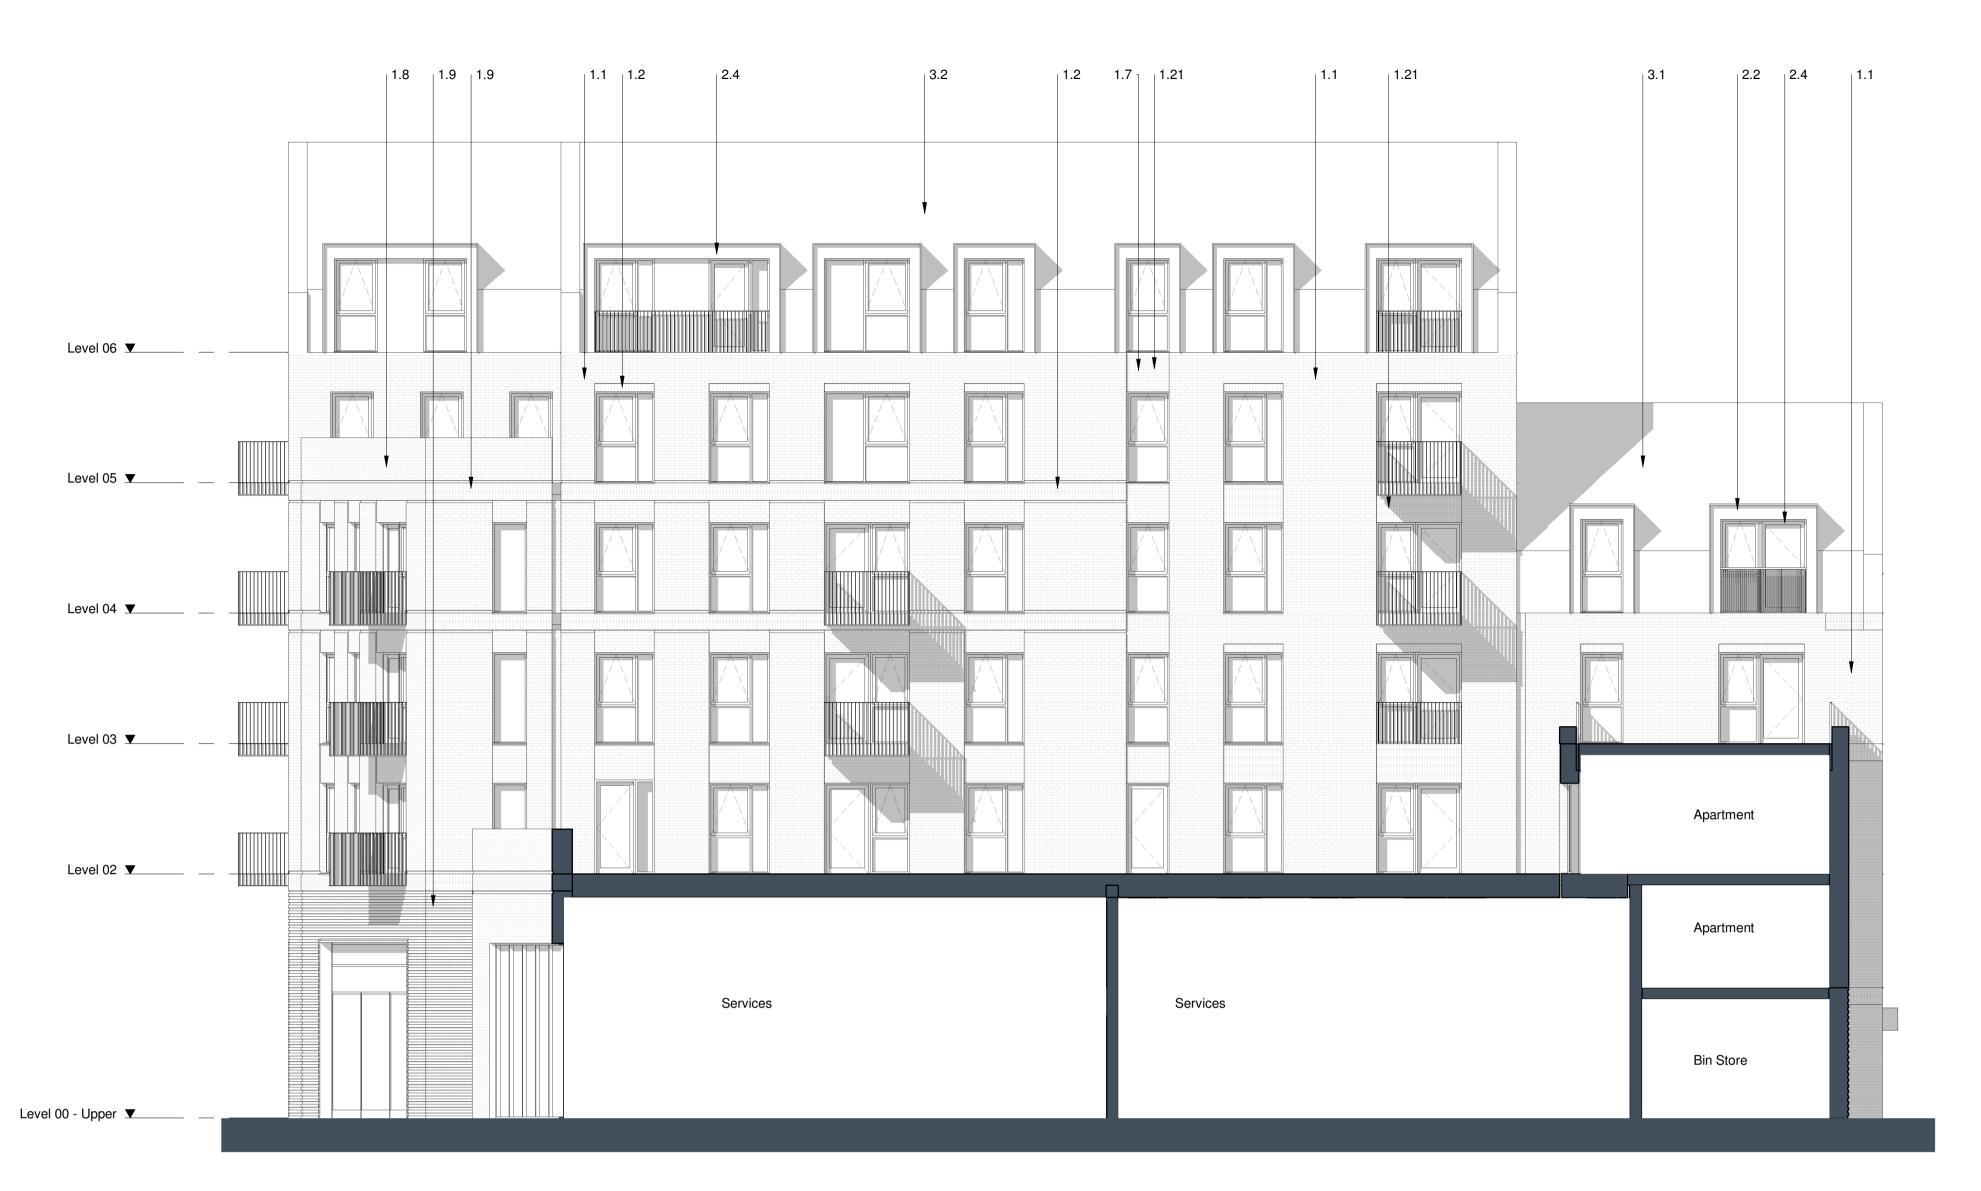

1 M - 05 - East Elevation Internal
Scale 1:100

2 M - 05 - West Elevation Internal
Scale 1:100

## 1.1 Red Brick 1.2 Red Brick Soldier Course 1.3 Dark Red Brick1.4 Dark Red Brick Soldier Course 1.5 White Brick - Light Mortar 1.6 White Brick Soldier Course - Light Mortar 1.7 Grey Brick - Dark Mortar 1.8 Light Grey Brick 1.9 Light Grey Brick Soldier Course 1.10 Black Brick - Matching Mortar 1.11 Dark Grey Brick - Light Mortar 1.12 Dark Grey Brick Soldier Course - Light Mortar 1.13 Dark Grey Brick - Dark Mortar 1.14 Dark Grey Brick - Soldier Course - Bark Martar 1.14 Dark Grey Brick Soldier Course - Dark Mortar 1.20 Textured Brickwork 1.21 Inset Brickwork Metal Work / Window Framing Finish 2.1 Black 2.2 Brown 2.3 Grey 2.4 Dark Grey 2.5 Dark Brown 2.6 Salmon 2.7 Yellow 2.8 Green 2.9 Blue 2.20 Perforated Metal 2.21 Louvre 3 Roof Finish 3.1 Brown Roof Tile 3.2 Grey Roof Tile 3.3 Dark Grey Roof Tile

Description **Elevations** 

Block M - East & West

Internal

For Planning

Job Number Drawing Number

1:100@A1 OR 31.03.22

ZM-XX-DR-A-05-0302 D0-2

Revision