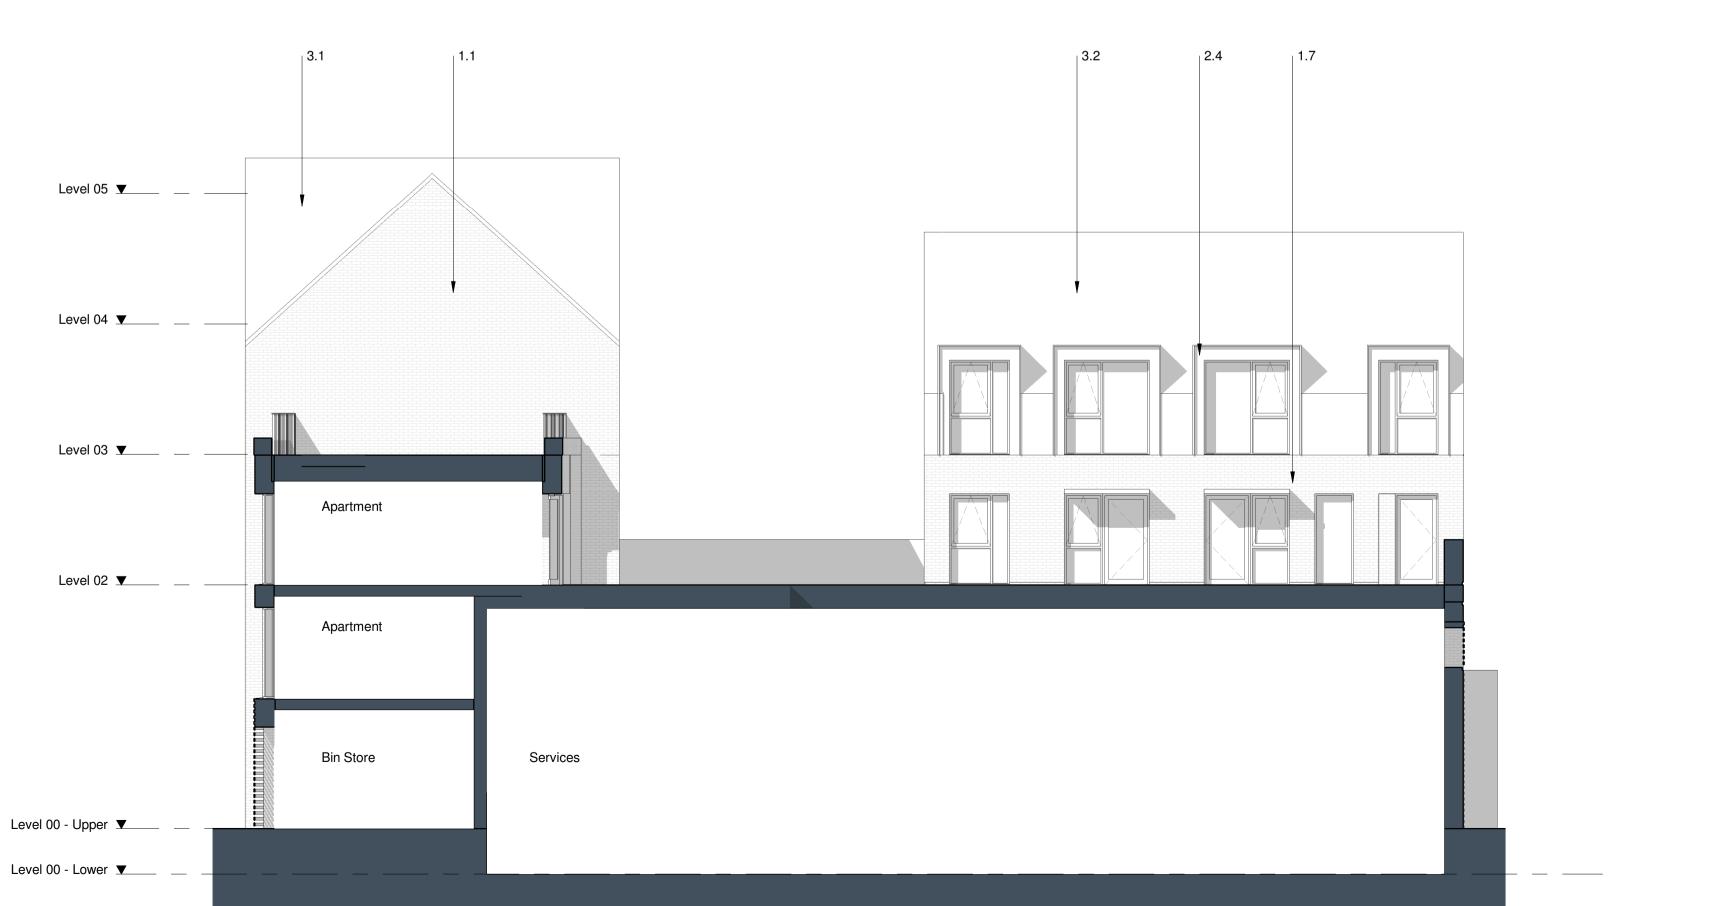

1 M - 05 - East Elevation Internal
Scale 1:100

2 M - 05 - West Elevation Internal
Scale 1:100

## 1.1 Red Brick 1.2 Red Brick Soldier Course 1.3 Dark Red Brick1.4 Dark Red Brick Soldier Course 1.5 White Brick - Light Mortar 1.6 White Brick Soldier Course - Light Mortar 1.7 Grey Brick - Dark Mortar 1.8 Light Grey Brick 1.9 Light Grey Brick Soldier Course 1.10 Black Brick - Matching Mortar 1.11 Dark Grey Brick - Light Mortar 1.12 Dark Grey Brick Soldier Course - Light Mortar 1.13 Dark Grey Brick - Dark Mortar 1.14 Dark Grey Brick - Soldier Course - Bark Martar 1.14 Dark Grey Brick Soldier Course - Dark Mortar 1.20 Textured Brickwork 1.21 Inset Brickwork Metal Work / Window Framing Finish 2.1 Black 2.2 Brown 2.3 Grey 2.4 Dark Grey 2.5 Dark Brown 2.6 Salmon 2.7 Yellow 2.8 Green 2.9 Blue 2.20 Perforated Metal 2.21 Louvre 3 Roof Finish 3.1 Brown Roof Tile 3.2 Grey Roof Tile 3.3 Dark Grey Roof Tile

Description **Elevations** 

Block M - East & West

Internal

For Planning

Job Number Drawing Number

1:100@A1 OR 31.03.22

ZM-XX-DR-A-05-0302 D0-2

Revision