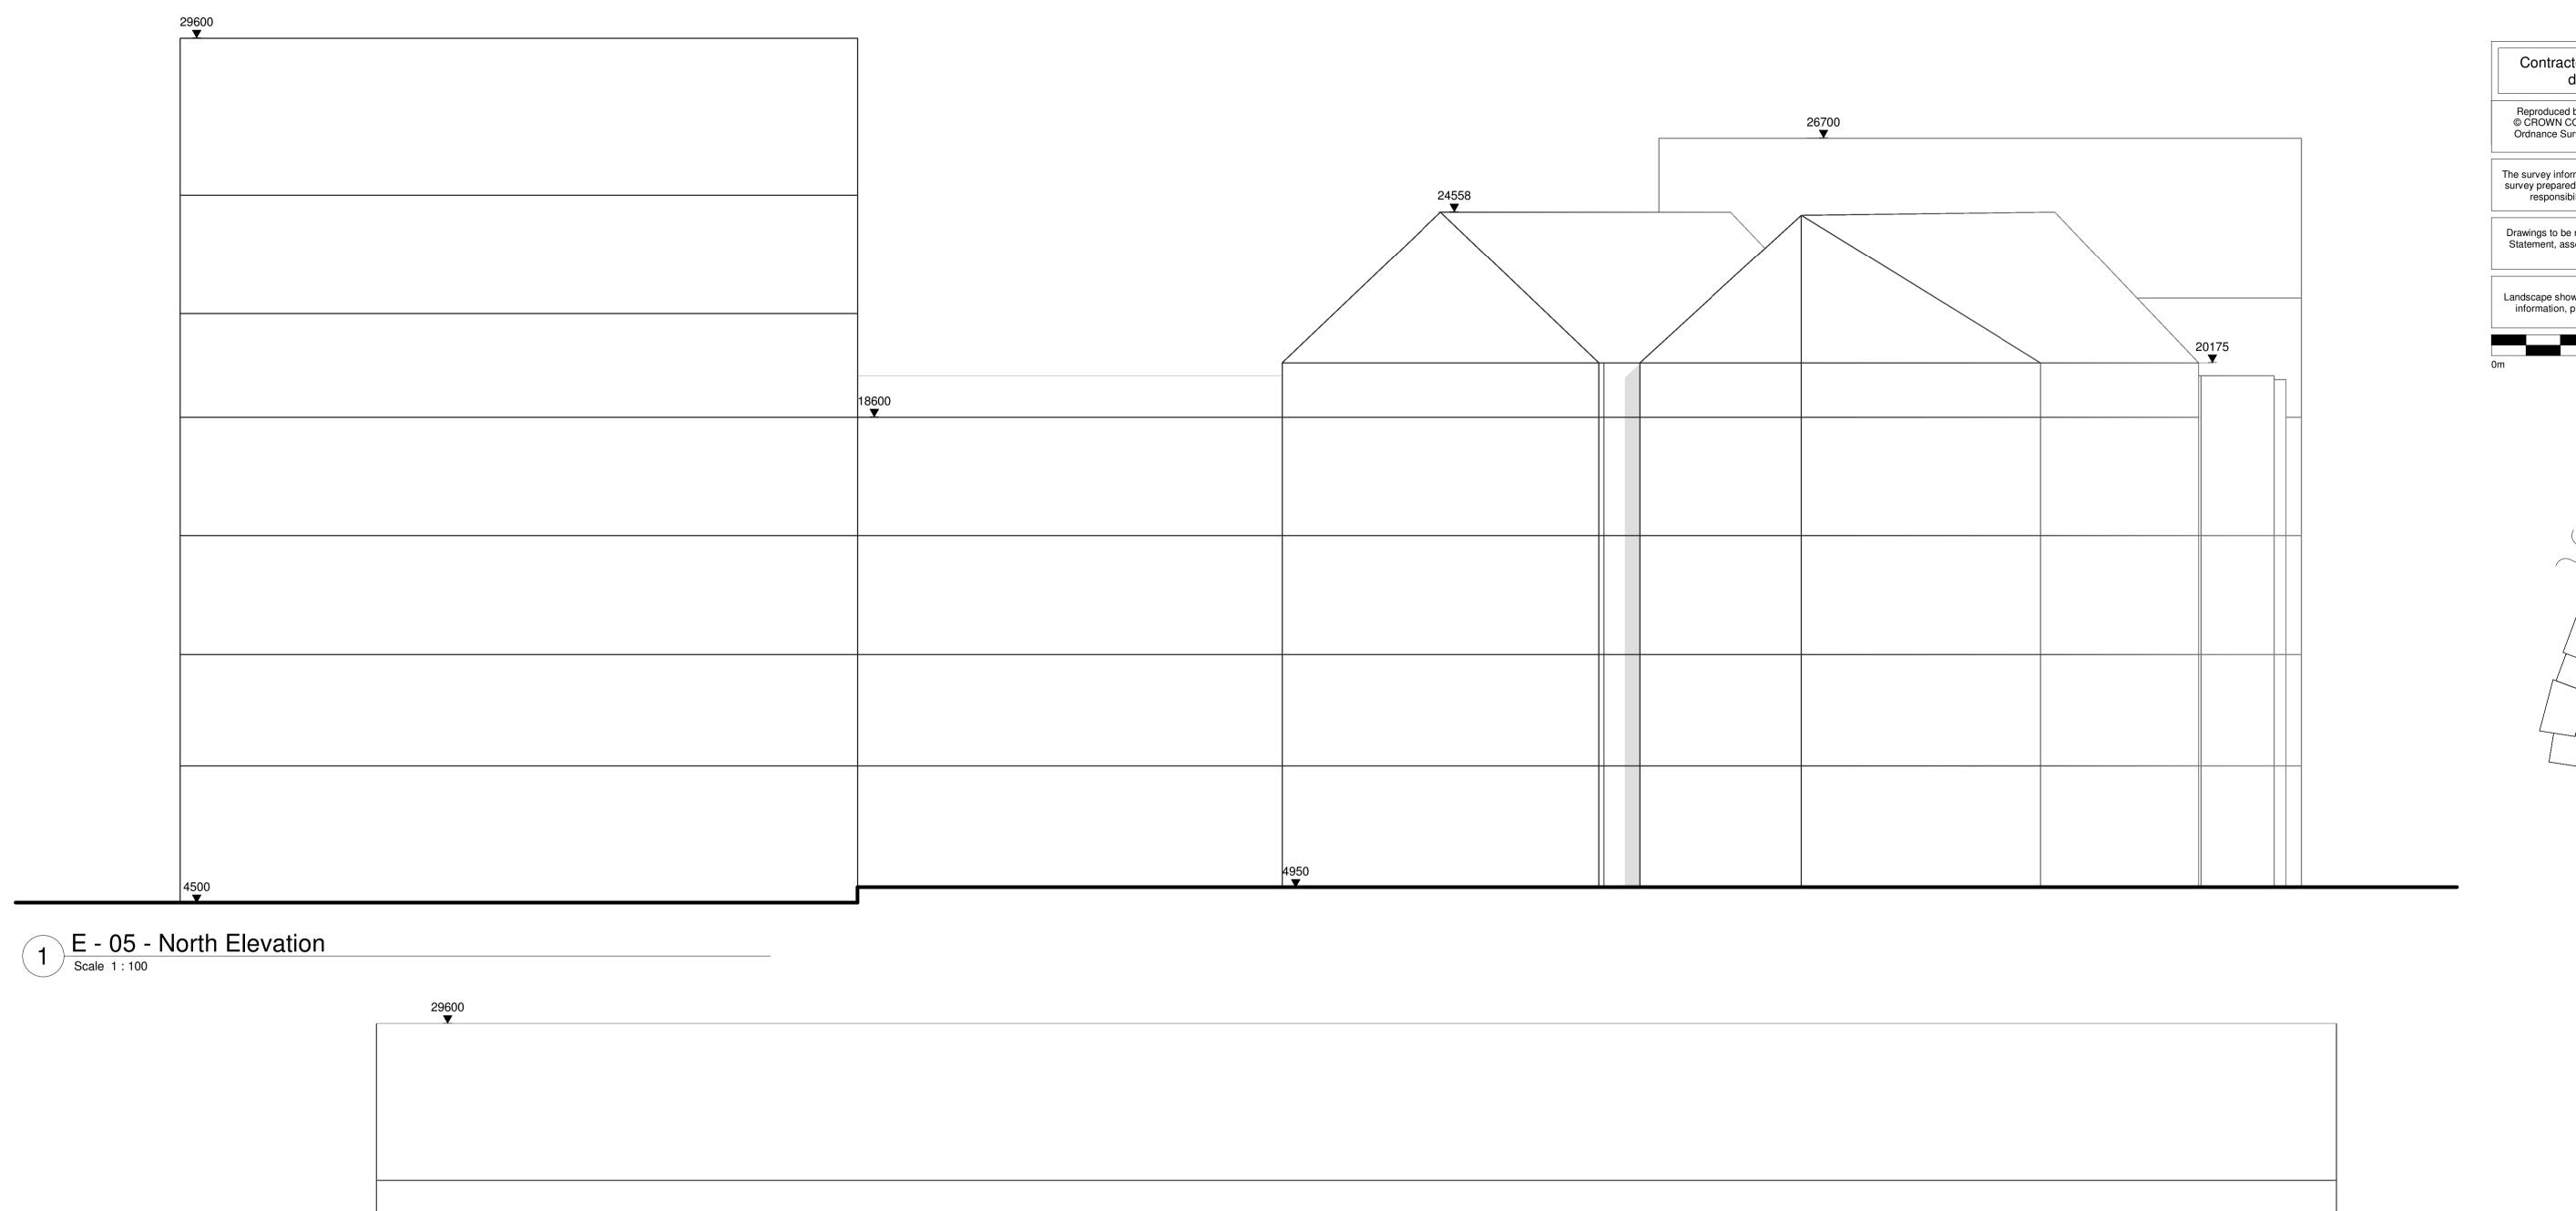

2 E - 05 - East Elevation
Scale 1:100

Contractors and consultants are not to scale dimensions from this drawing

Reproduced by permission of Ordnance Survey on behalf of HMSO © CROWN COPYRIGHT and database right 2008 All rights reserved Ordnance Survey Licence number AL 1000 22432 Broadway Malyan Limited