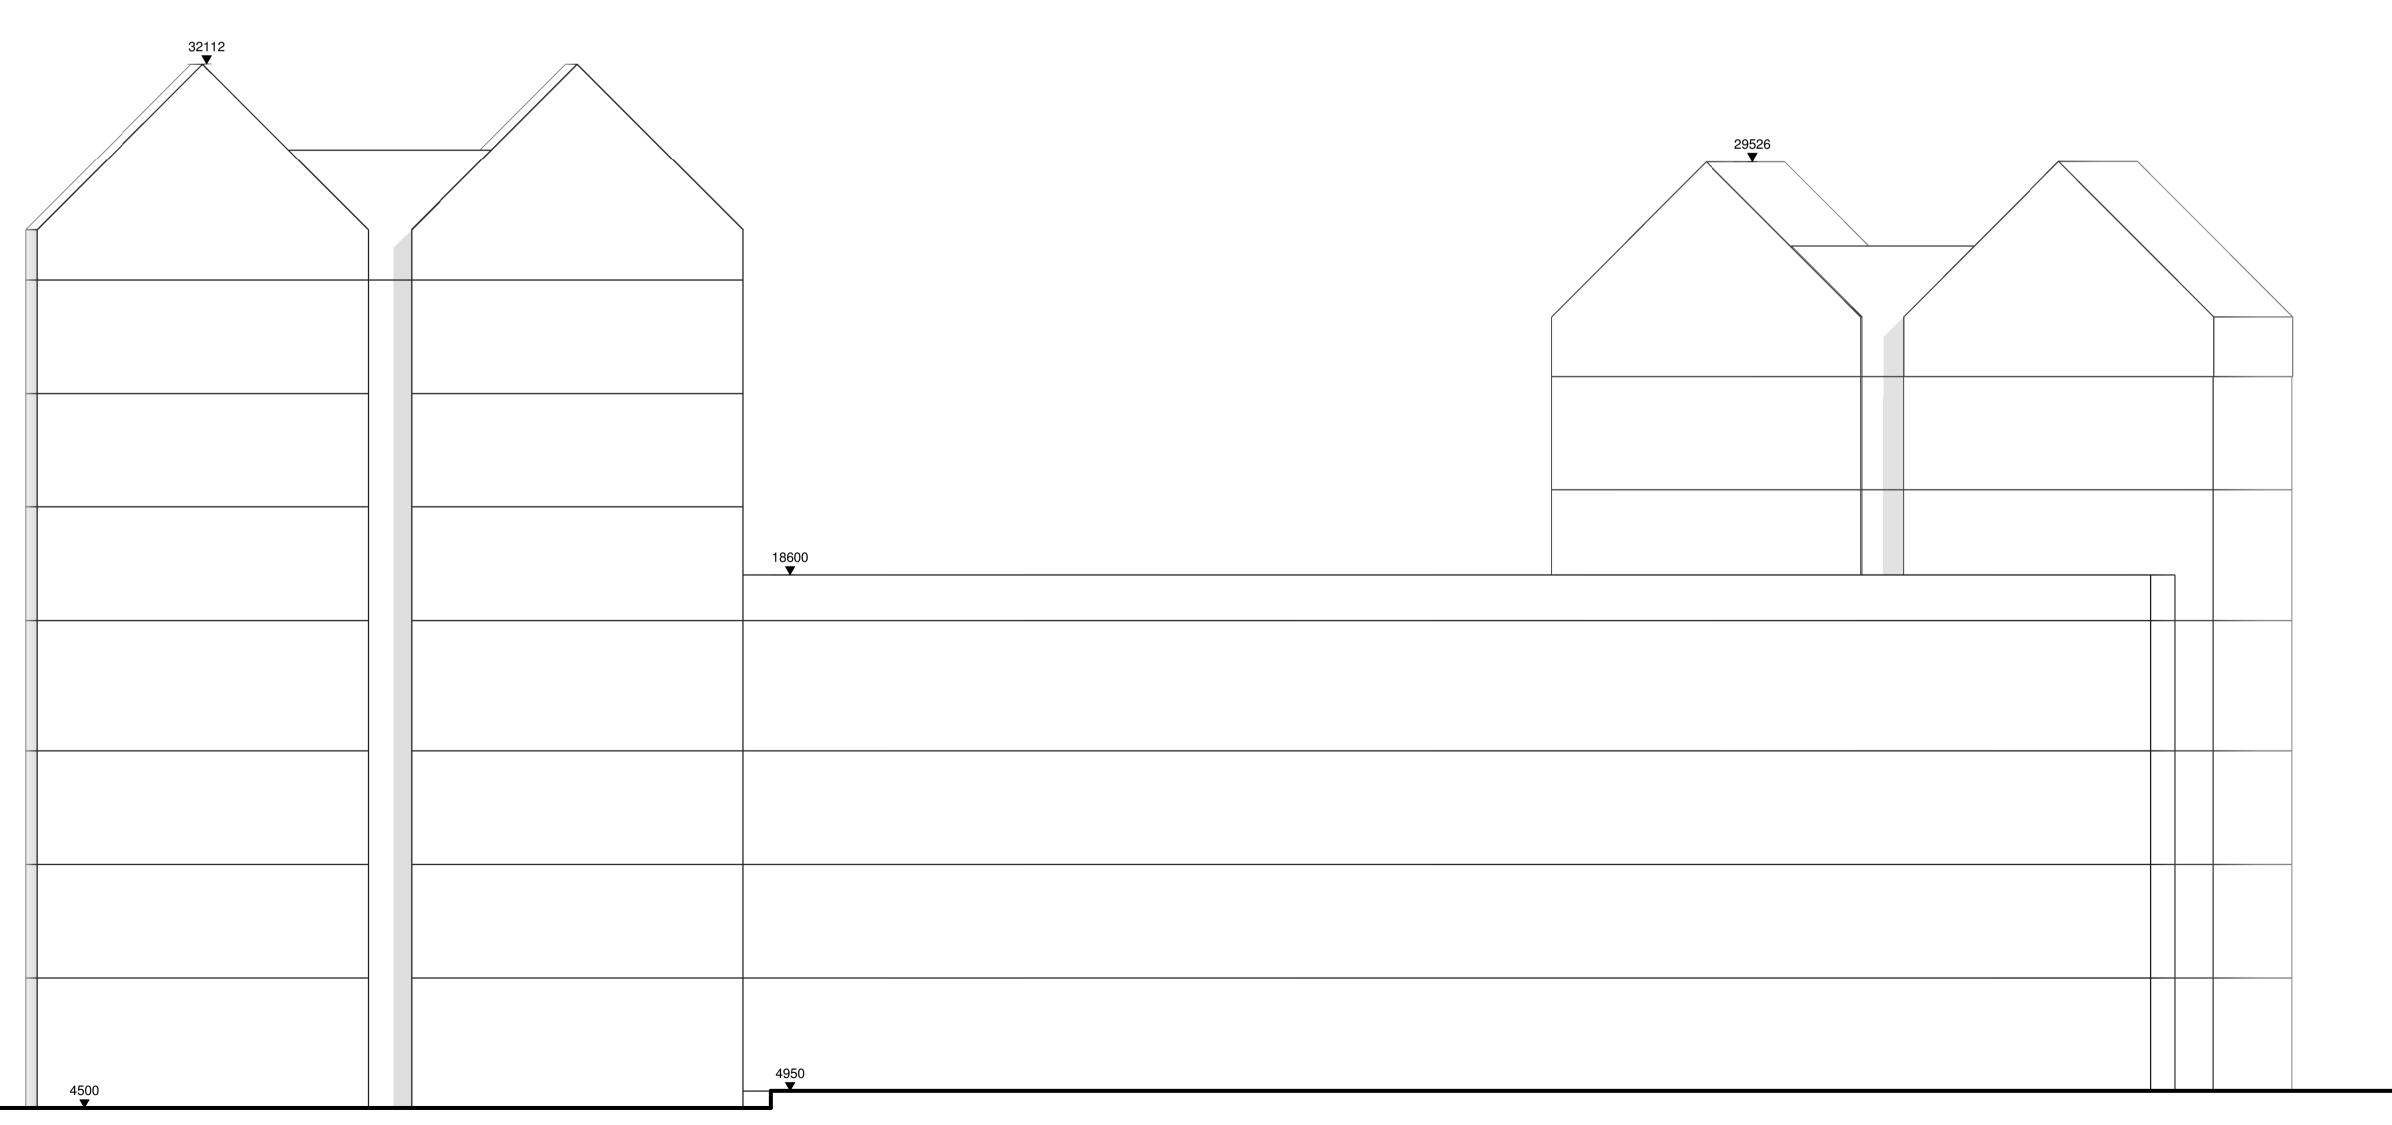

1 F - 05 - North Elevation
Scale 1:100

Contractors and consultants are not to scale dimensions from this drawing

Reproduced by permission of Ordnance Survey on behalf of HMSO © CROWN COPYRIGHT and database right 2008 All rights reserved Ordnance Survey Licence number AL 1000 22432 Broadway Malyan