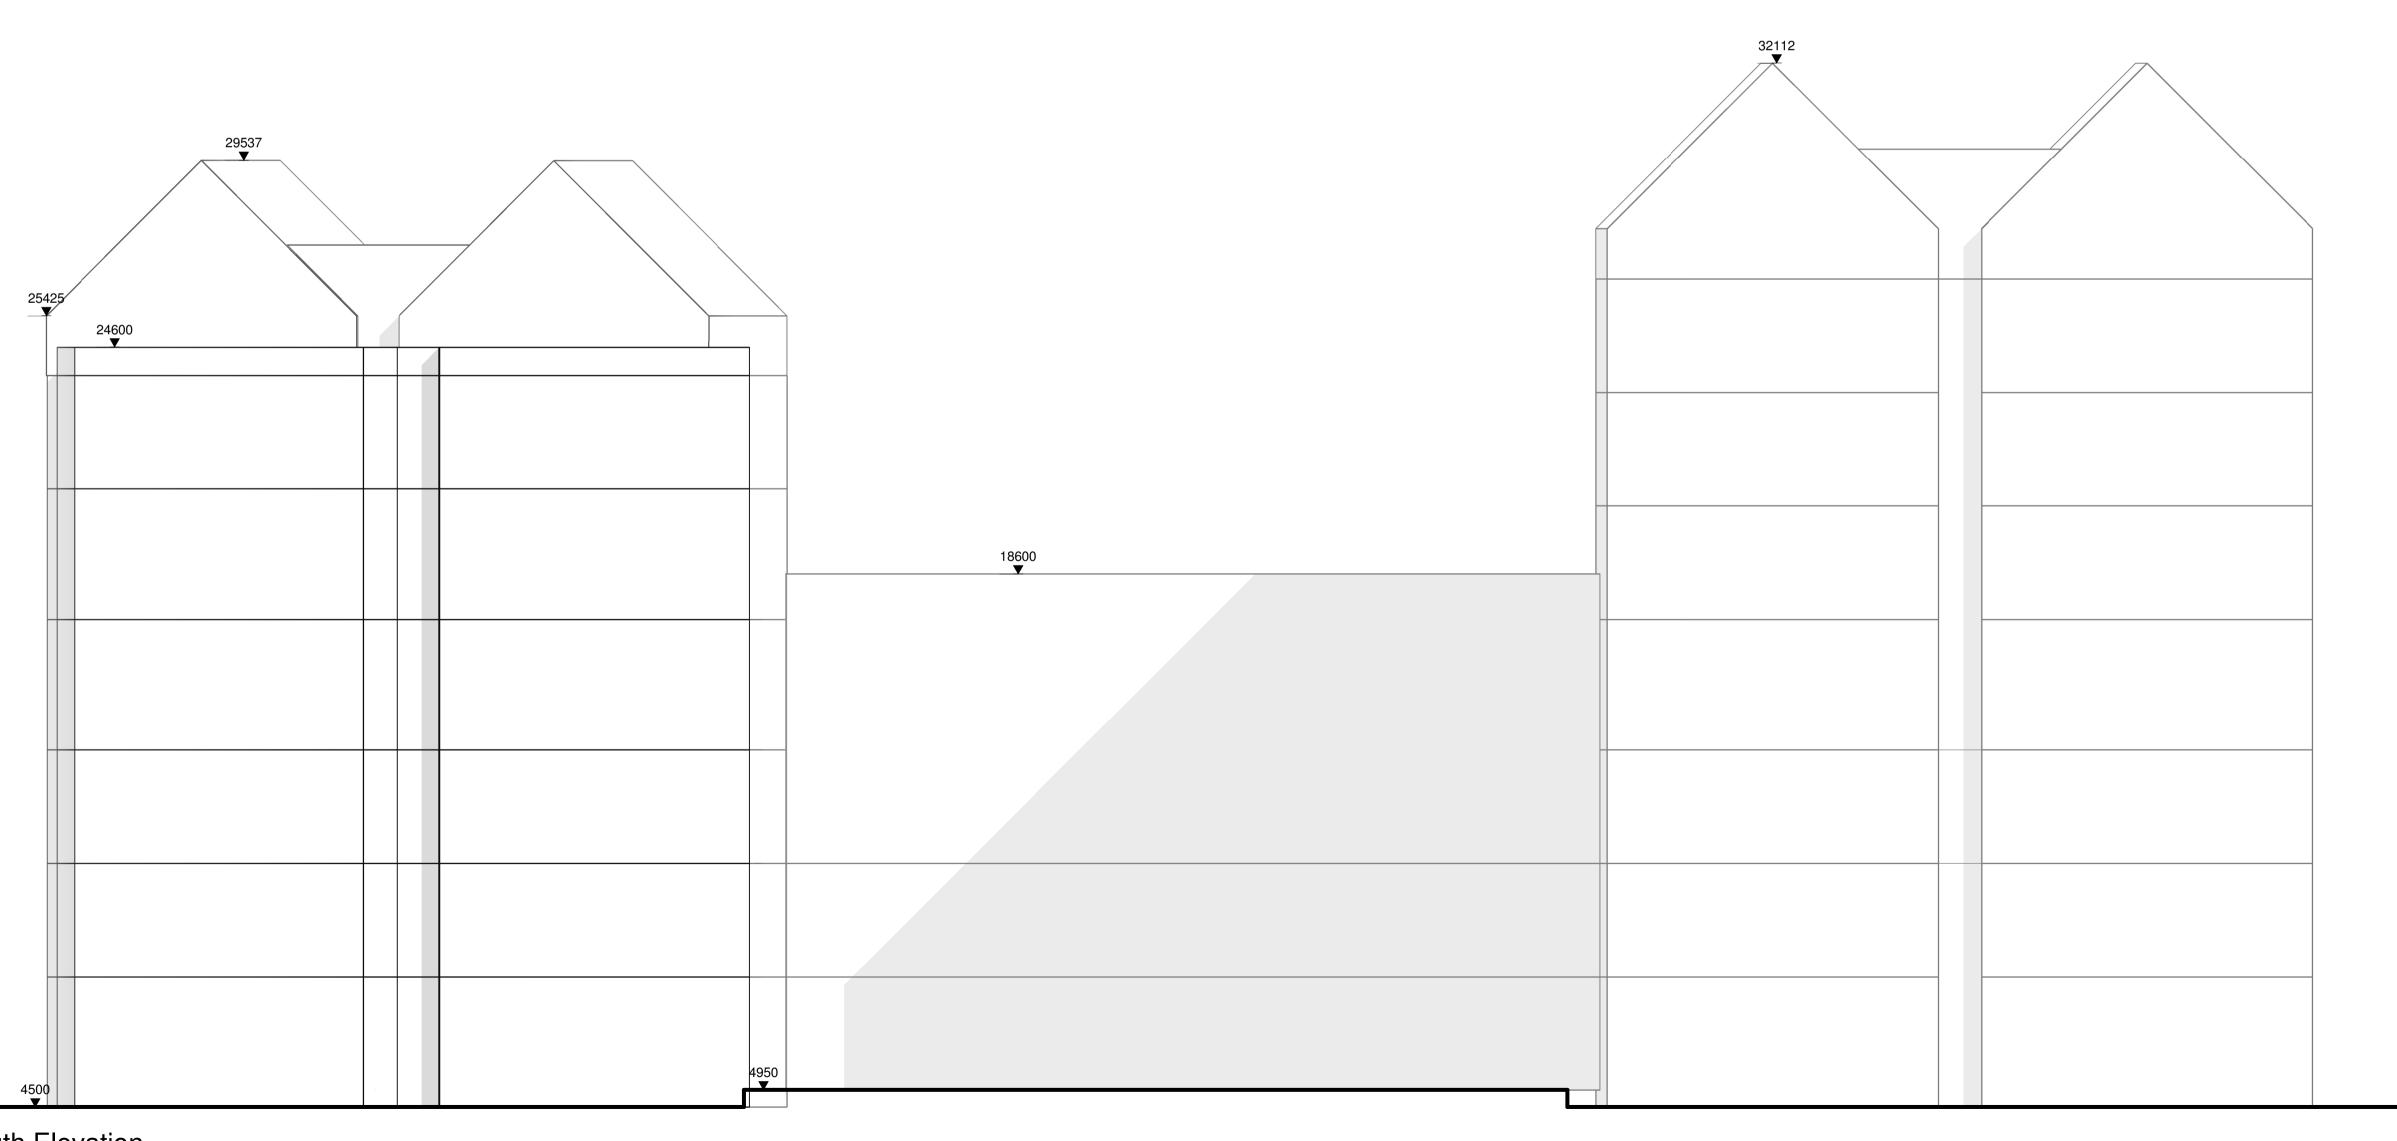

1 F - 05 - South Elevation
Scale 1:100

dimensions from this drawing

Reproduced by permission of Ordnance Survey on behalf of HMSO © CROWN COPYRIGHT and database right 2008 All rights reserved Ordnance Survey Licence number AL 1000 22432 Broadway Malyan