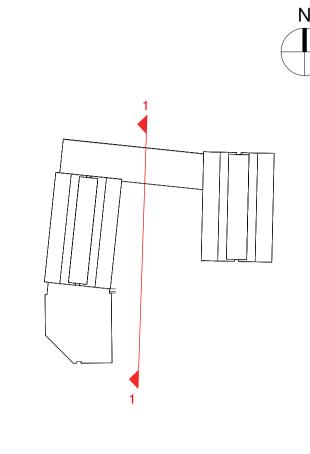

1 F1 - 05 - East Elevation Internal
Scale 1:100

Contractors and consultants are not to scale dimensions from this drawing

Reproduced by permission of Ordnance Survey on behalf of HMSO © CROWN COPYRIGHT and database right 2008 All rights reserved Ordnance Survey Licence number AL 1000 22432 Broadway Malyan