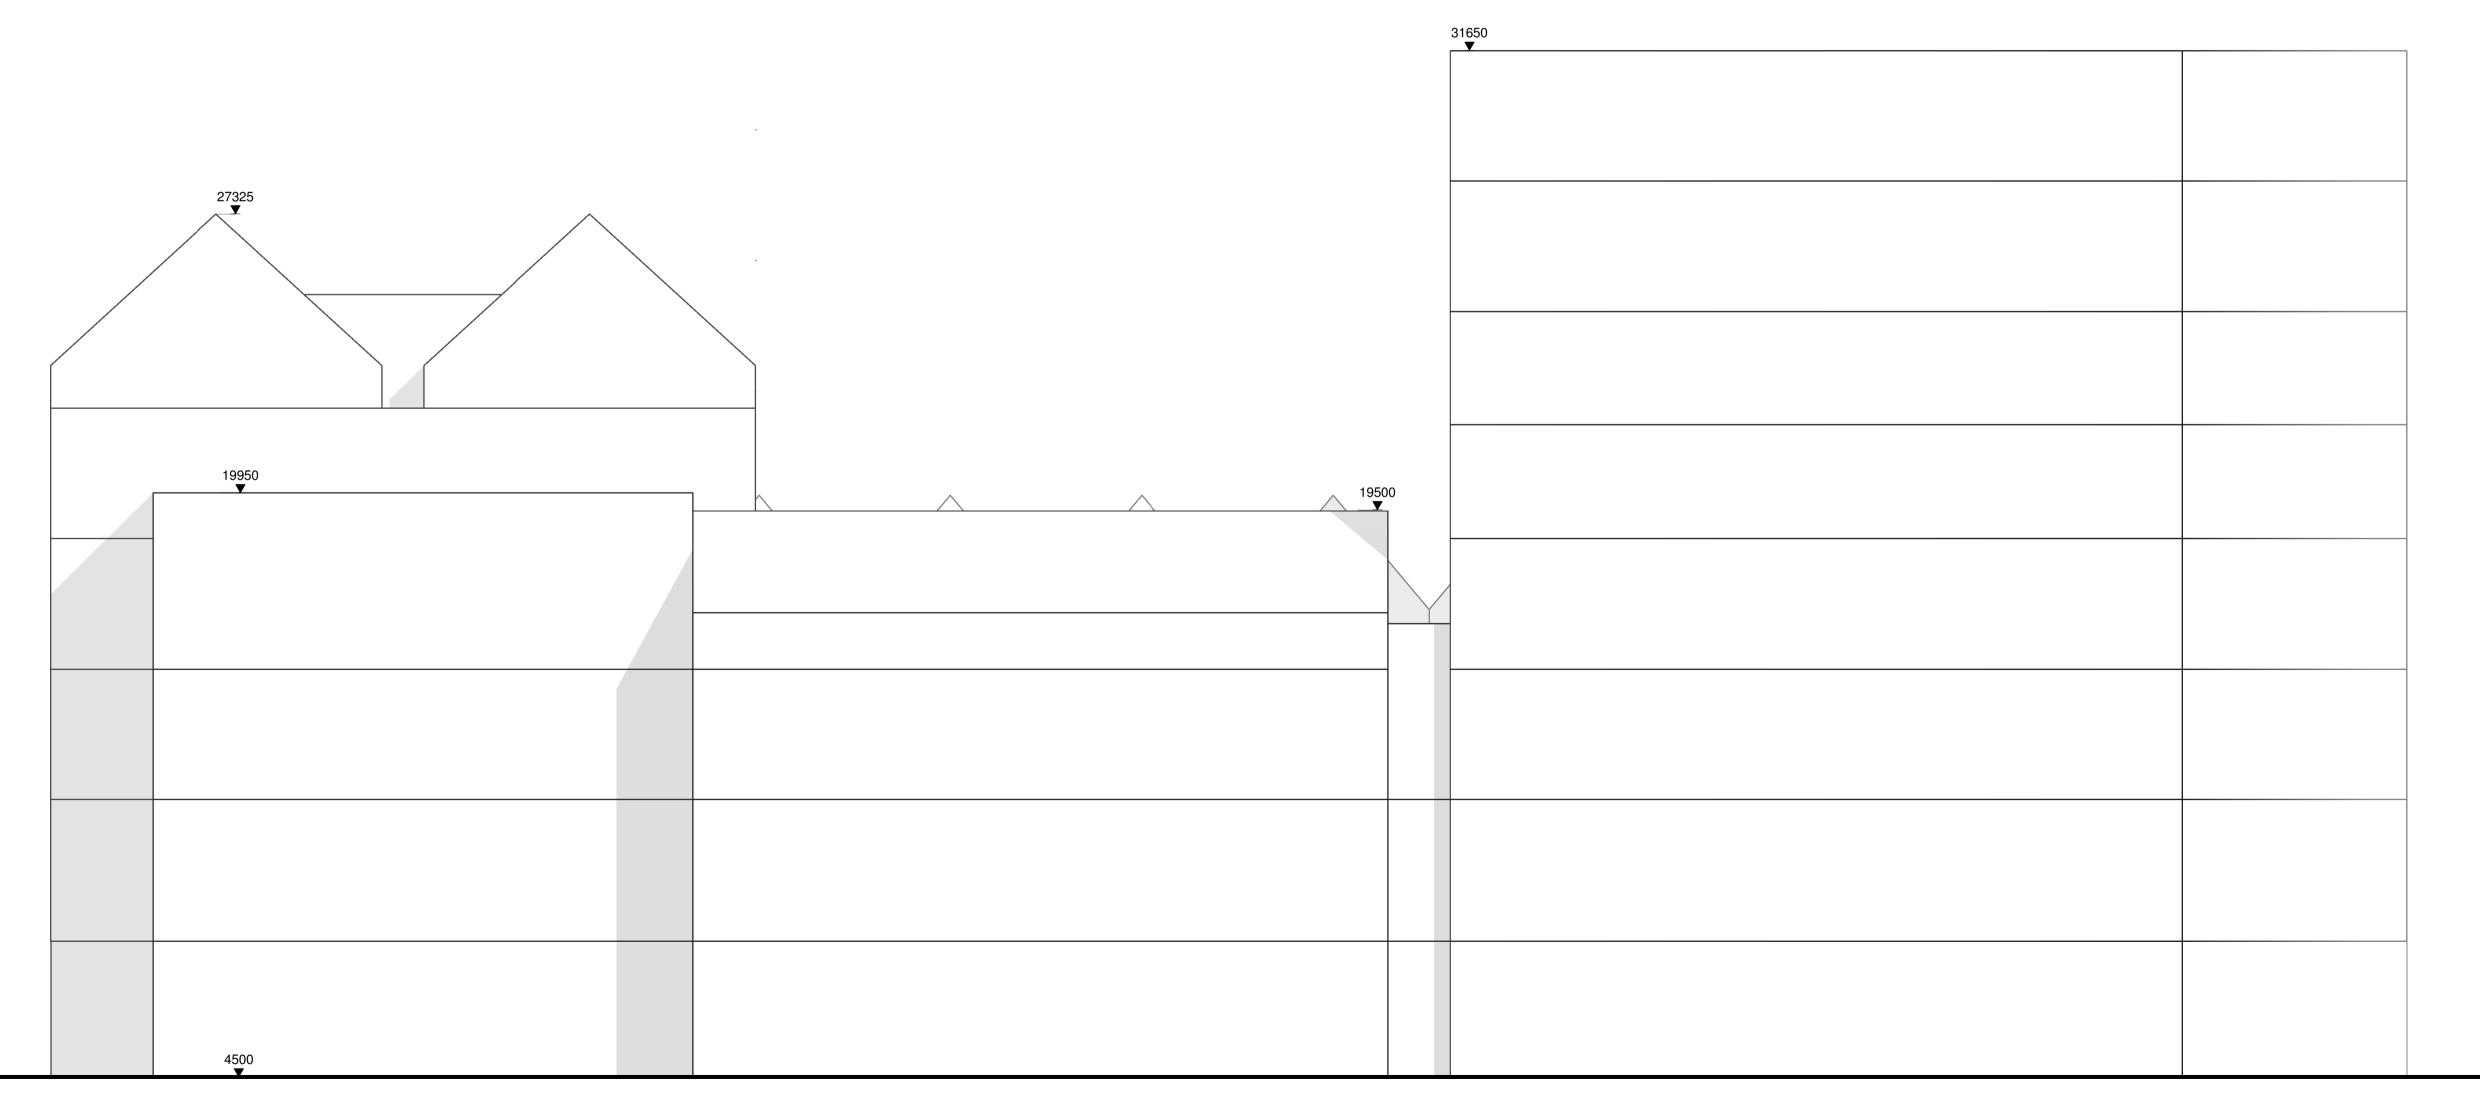

1 G - 05 - North Elevation
Scale 1:100

Contractors and consultants are not to scale dimensions from this drawing

Reproduced by permission of Ordnance Survey on behalf of HMSO © CROWN COPYRIGHT and database right 2008 All rights reserved Ordnance Survey Licence number AL 1000 22432 Broadway Malyan