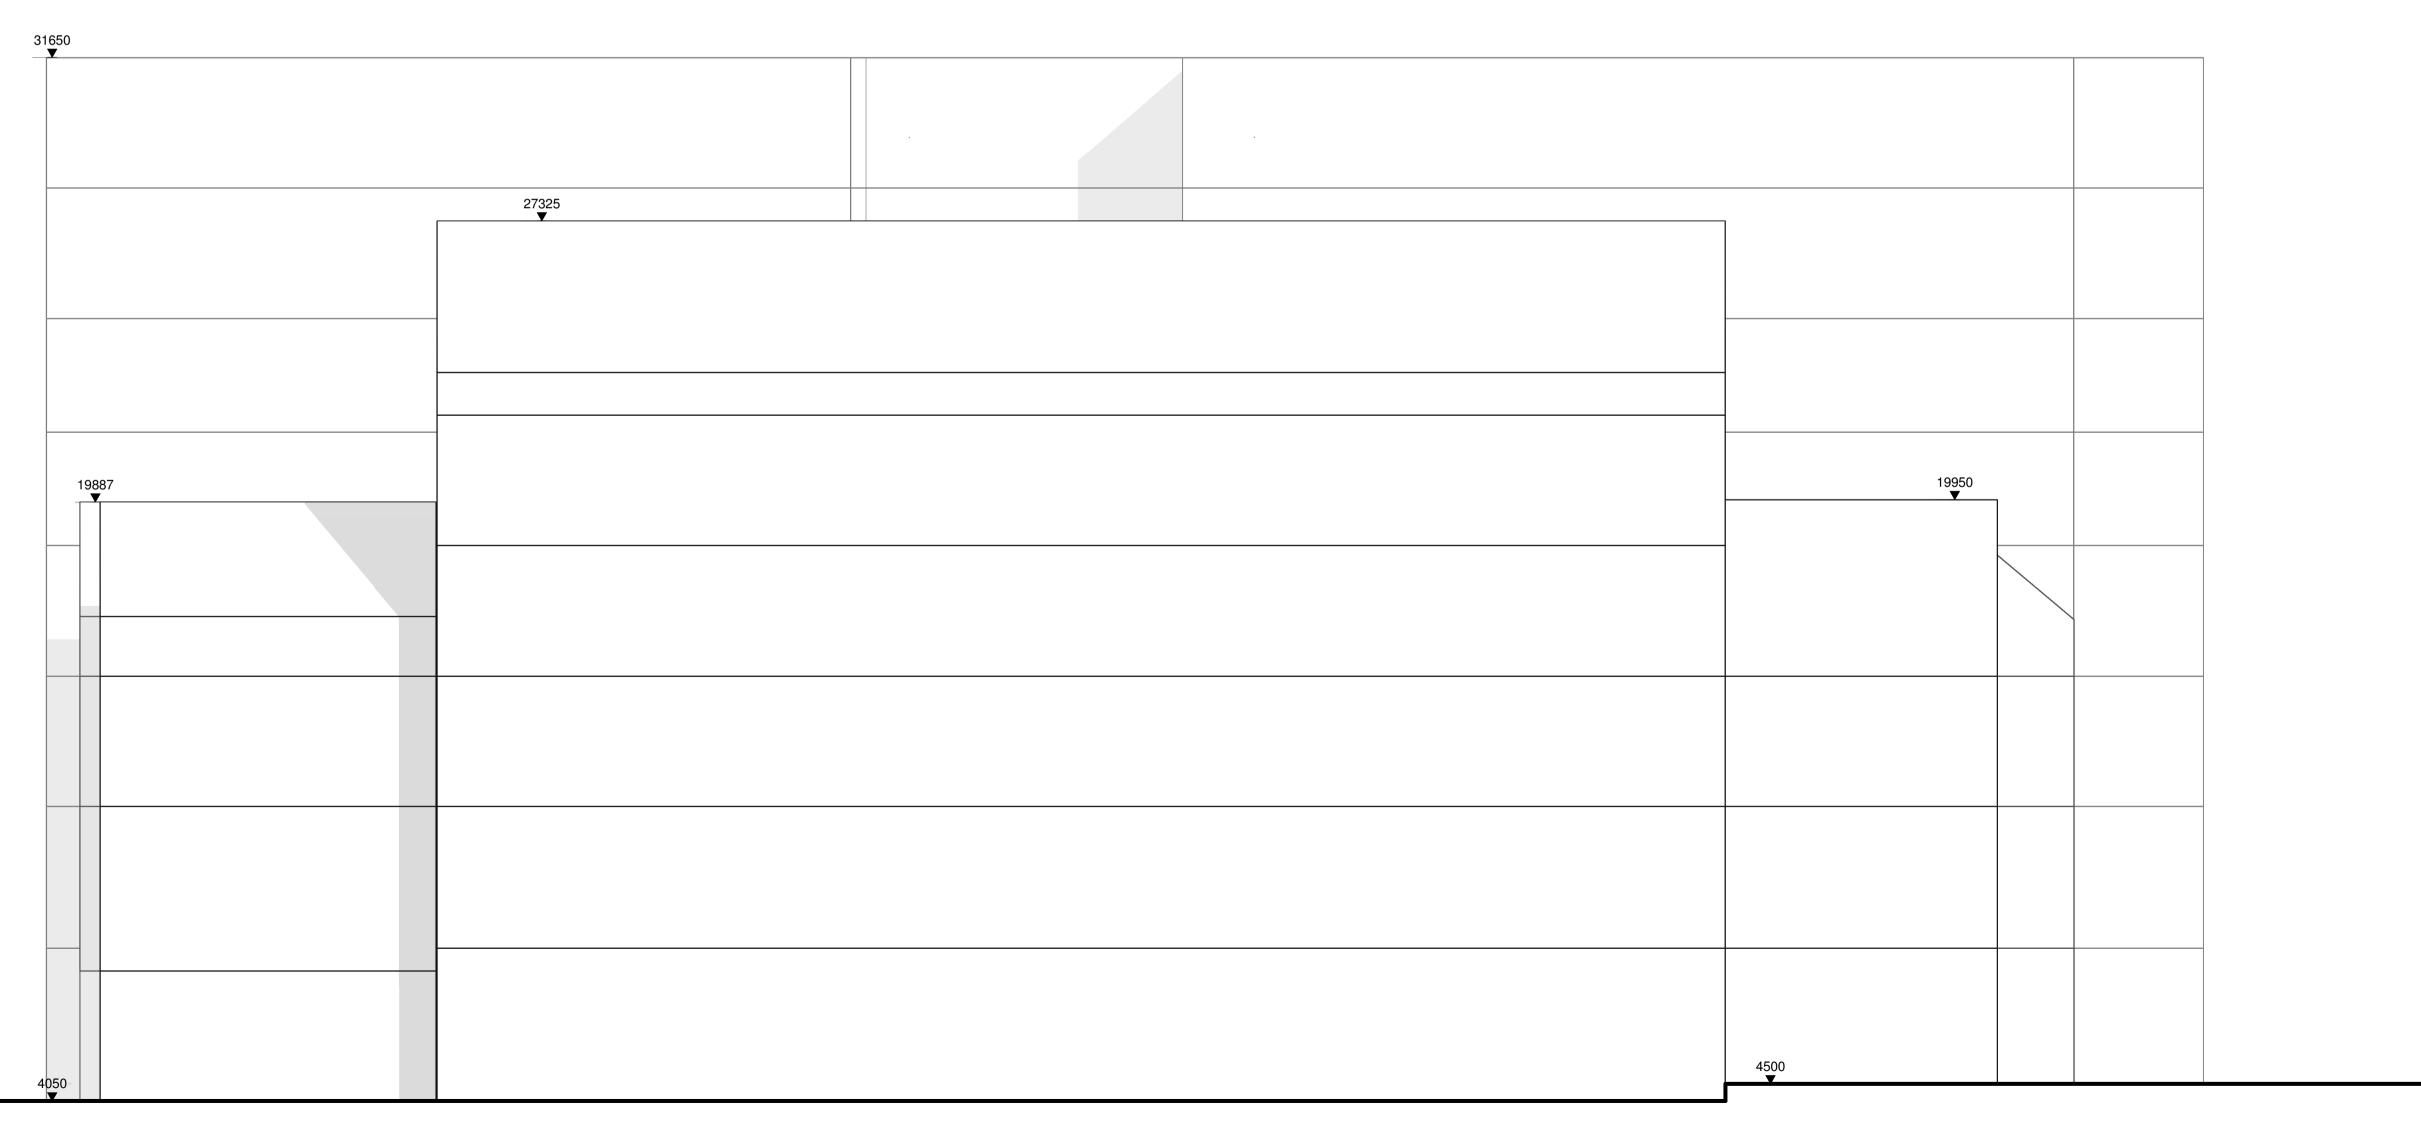

1 G - 05 - East Elevation
Scale 1:100

dimensions from this drawing

Reproduced by permission of Ordnance Survey on behalf of HMSO © CROWN COPYRIGHT and database right 2008 All rights reserved Ordnance Survey Licence number AL 1000 22432 Broadway Malyan