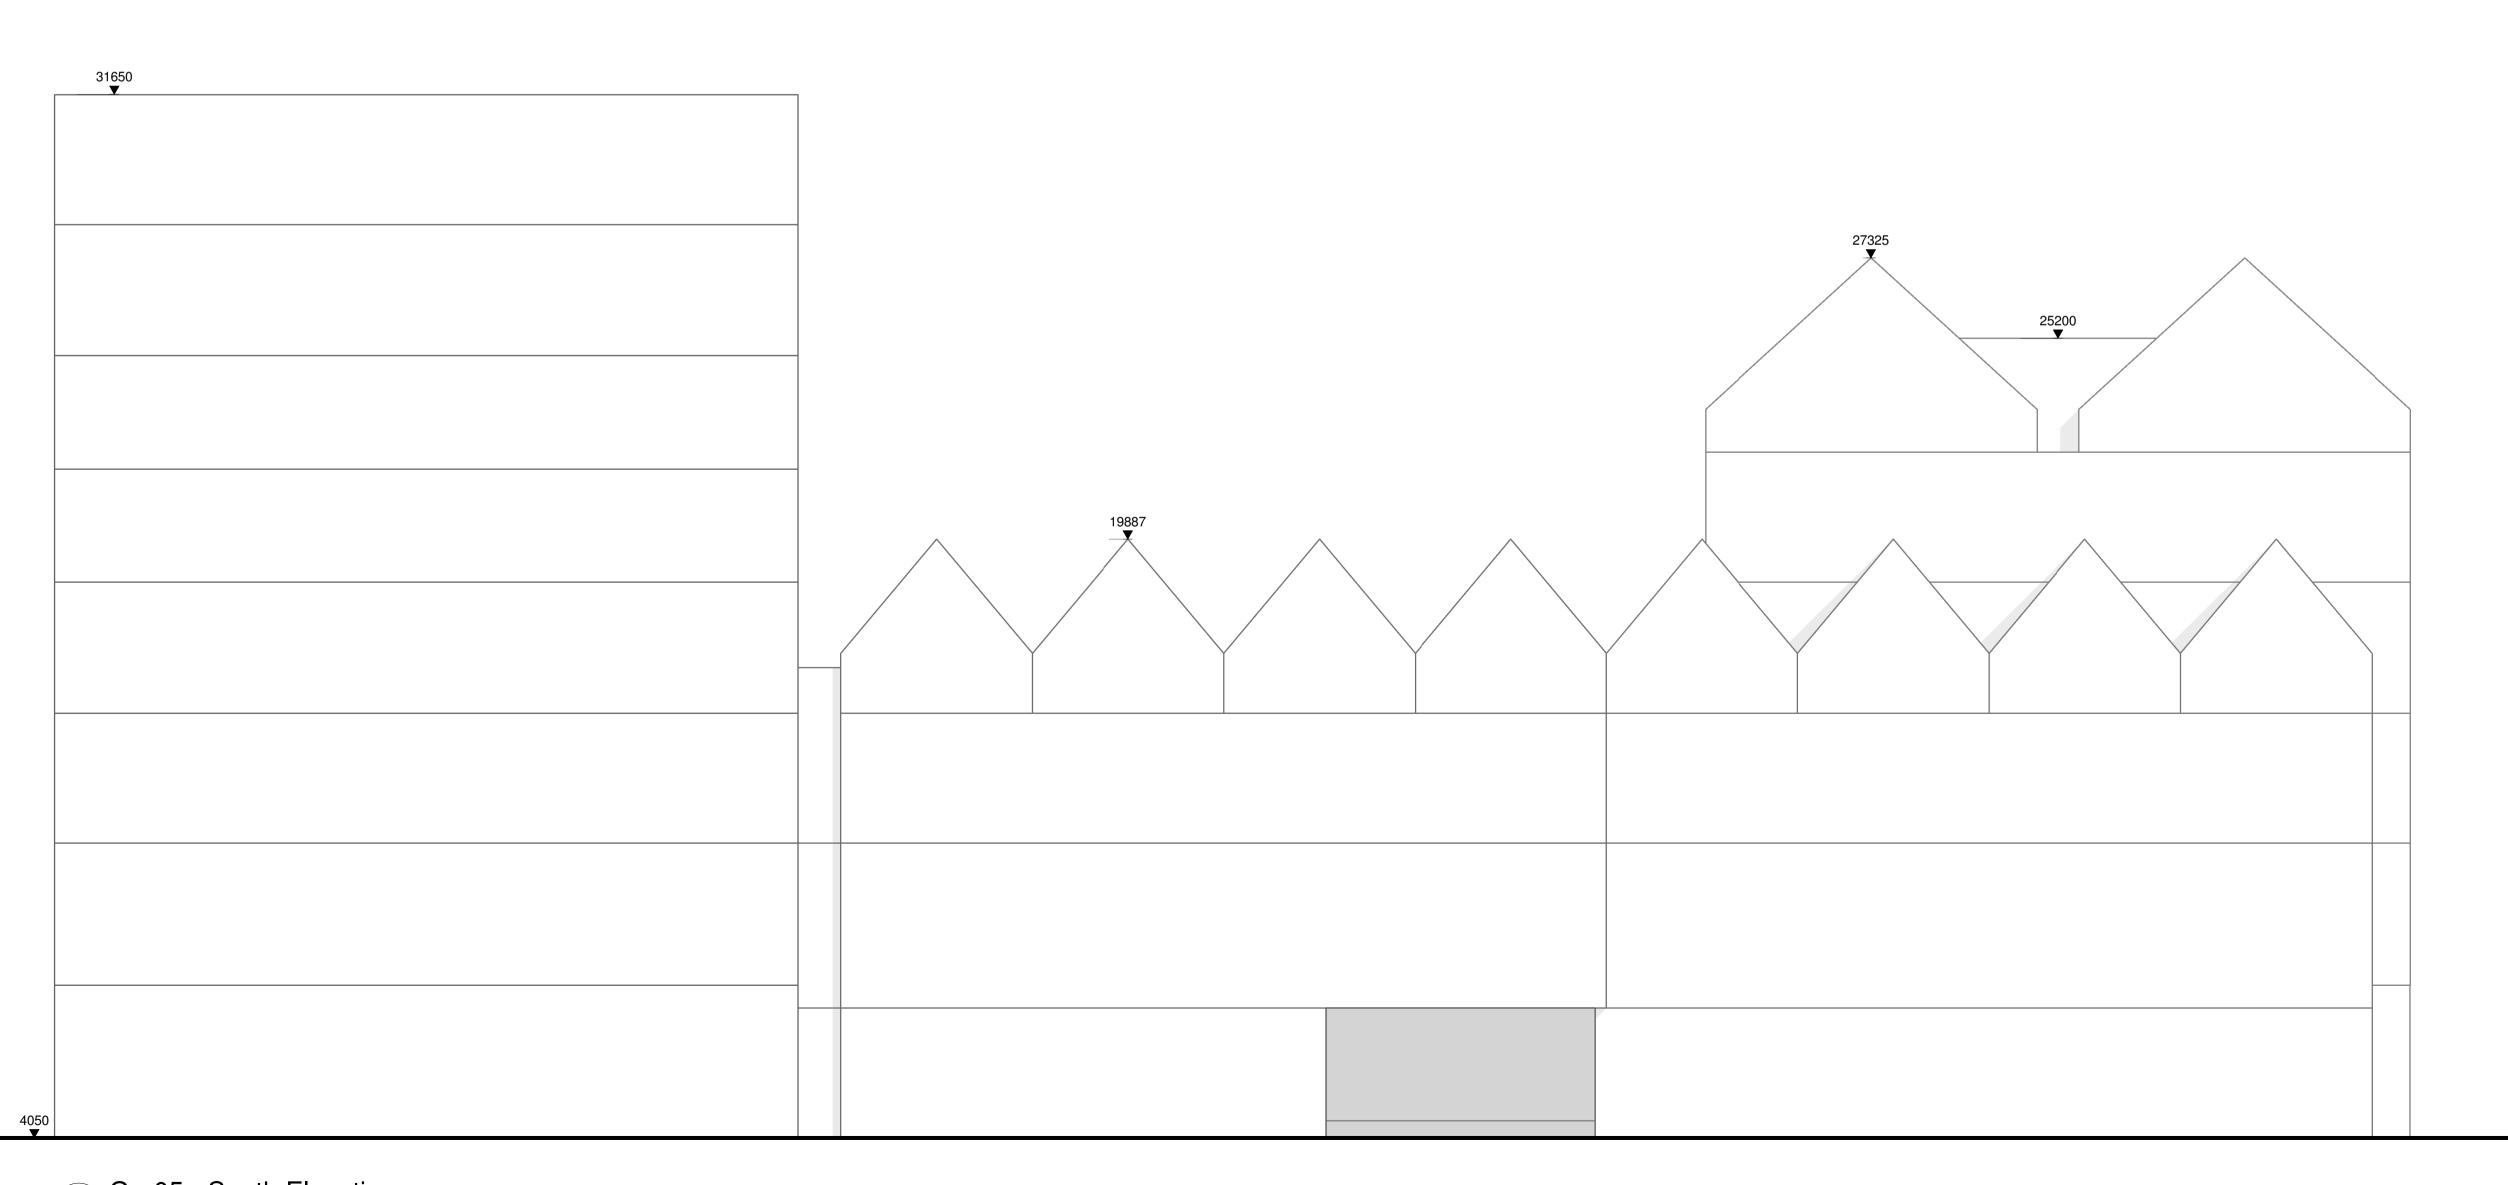

1 G - 05 - South Elevation
Scale 1:100

Contractors and consultants are not to scale dimensions from this drawing

Reproduced by permission of Ordnance Survey on behalf of HMSO © CROWN COPYRIGHT and database right 2008 All rights reserved Ordnance Survey Licence number AL 1000 22432 Broadway Malyan