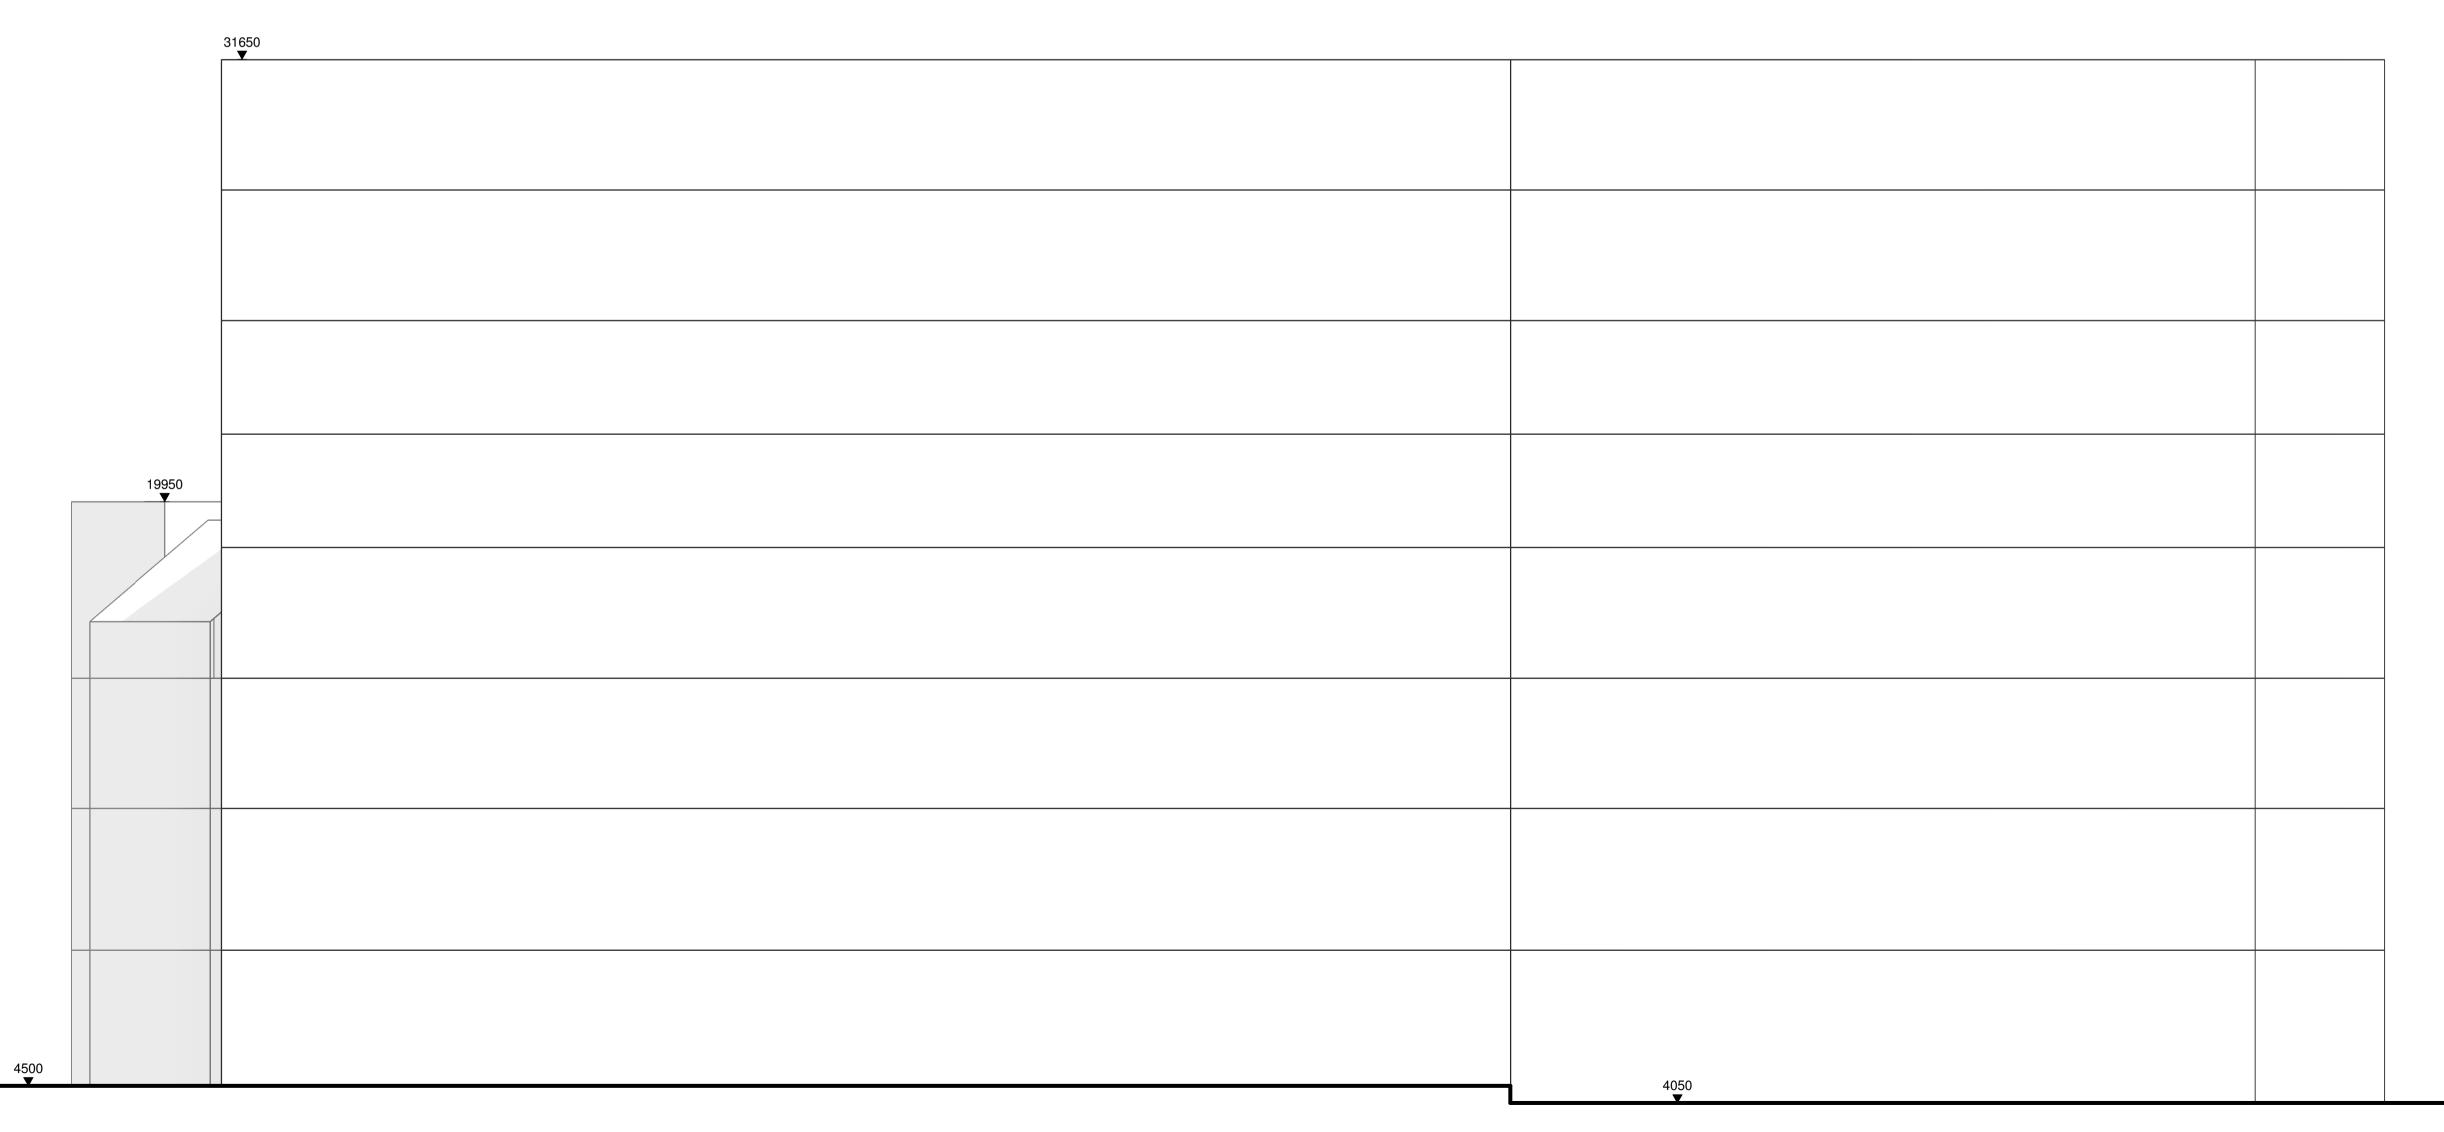

1 G - 05 - West Elevation
Scale 1:100

Contractors and consultants are not to scale dimensions from this drawing

Reproduced by permission of Ordnance Survey on behalf of HMSO © CROWN COPYRIGHT and database right 2008 All rights reserved Ordnance Survey Licence number AL 1000 22432 Broadway Malyan