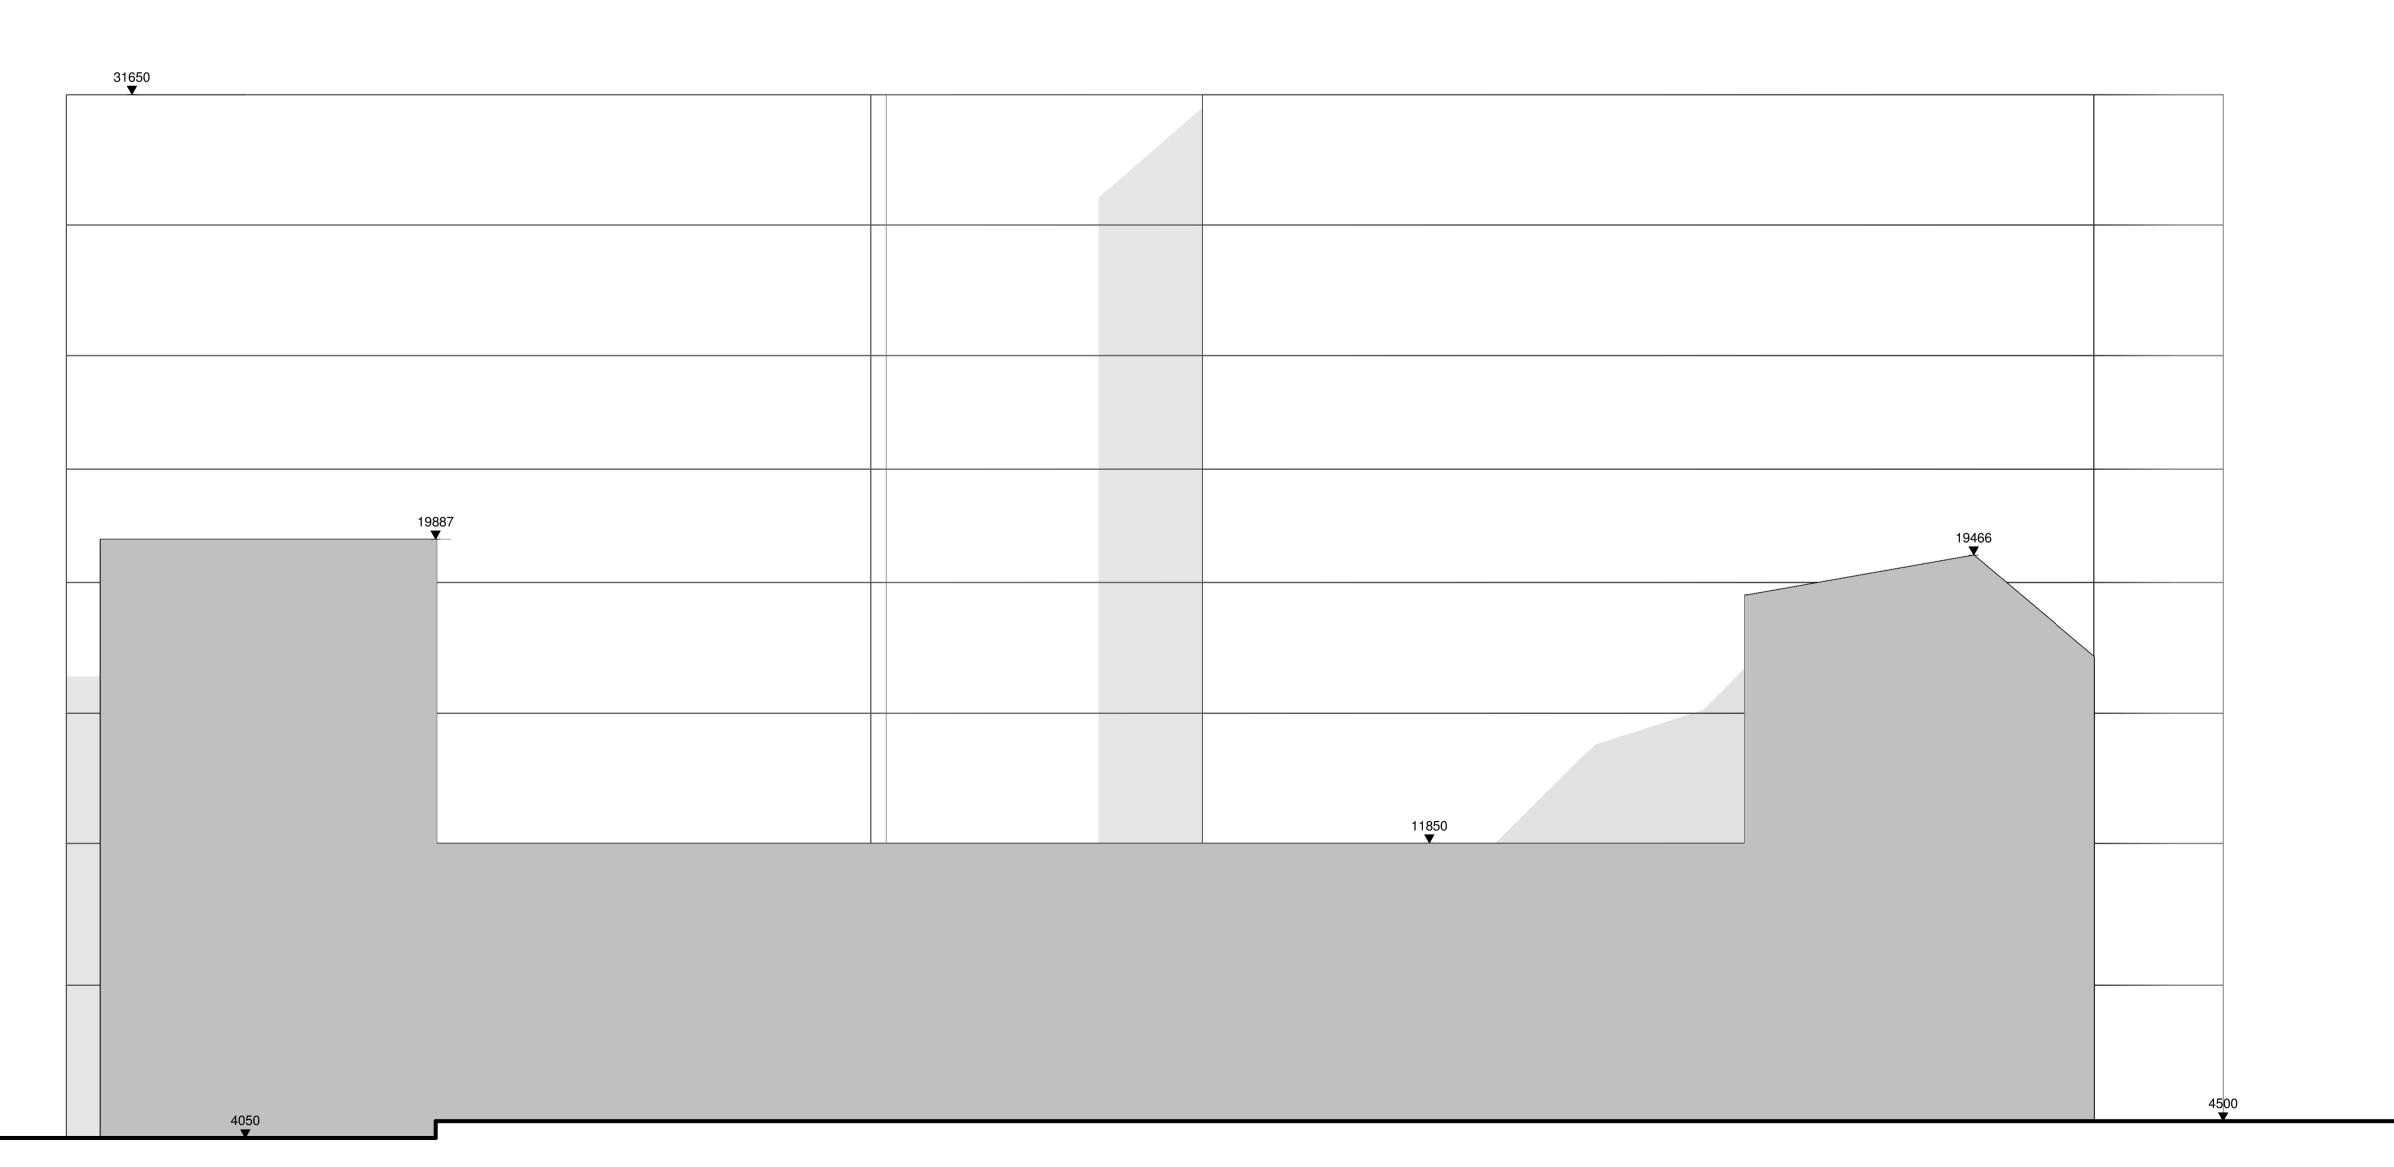

1 G1 - 05 - East Elevation Internal
Scale 1:100

dimensions from this drawing

Reproduced by permission of Ordnance Survey on behalf of HMSO © CROWN COPYRIGHT and database right 2008 All rights reserved Ordnance Survey Licence number AL 1000 22432 Broadway Malyan