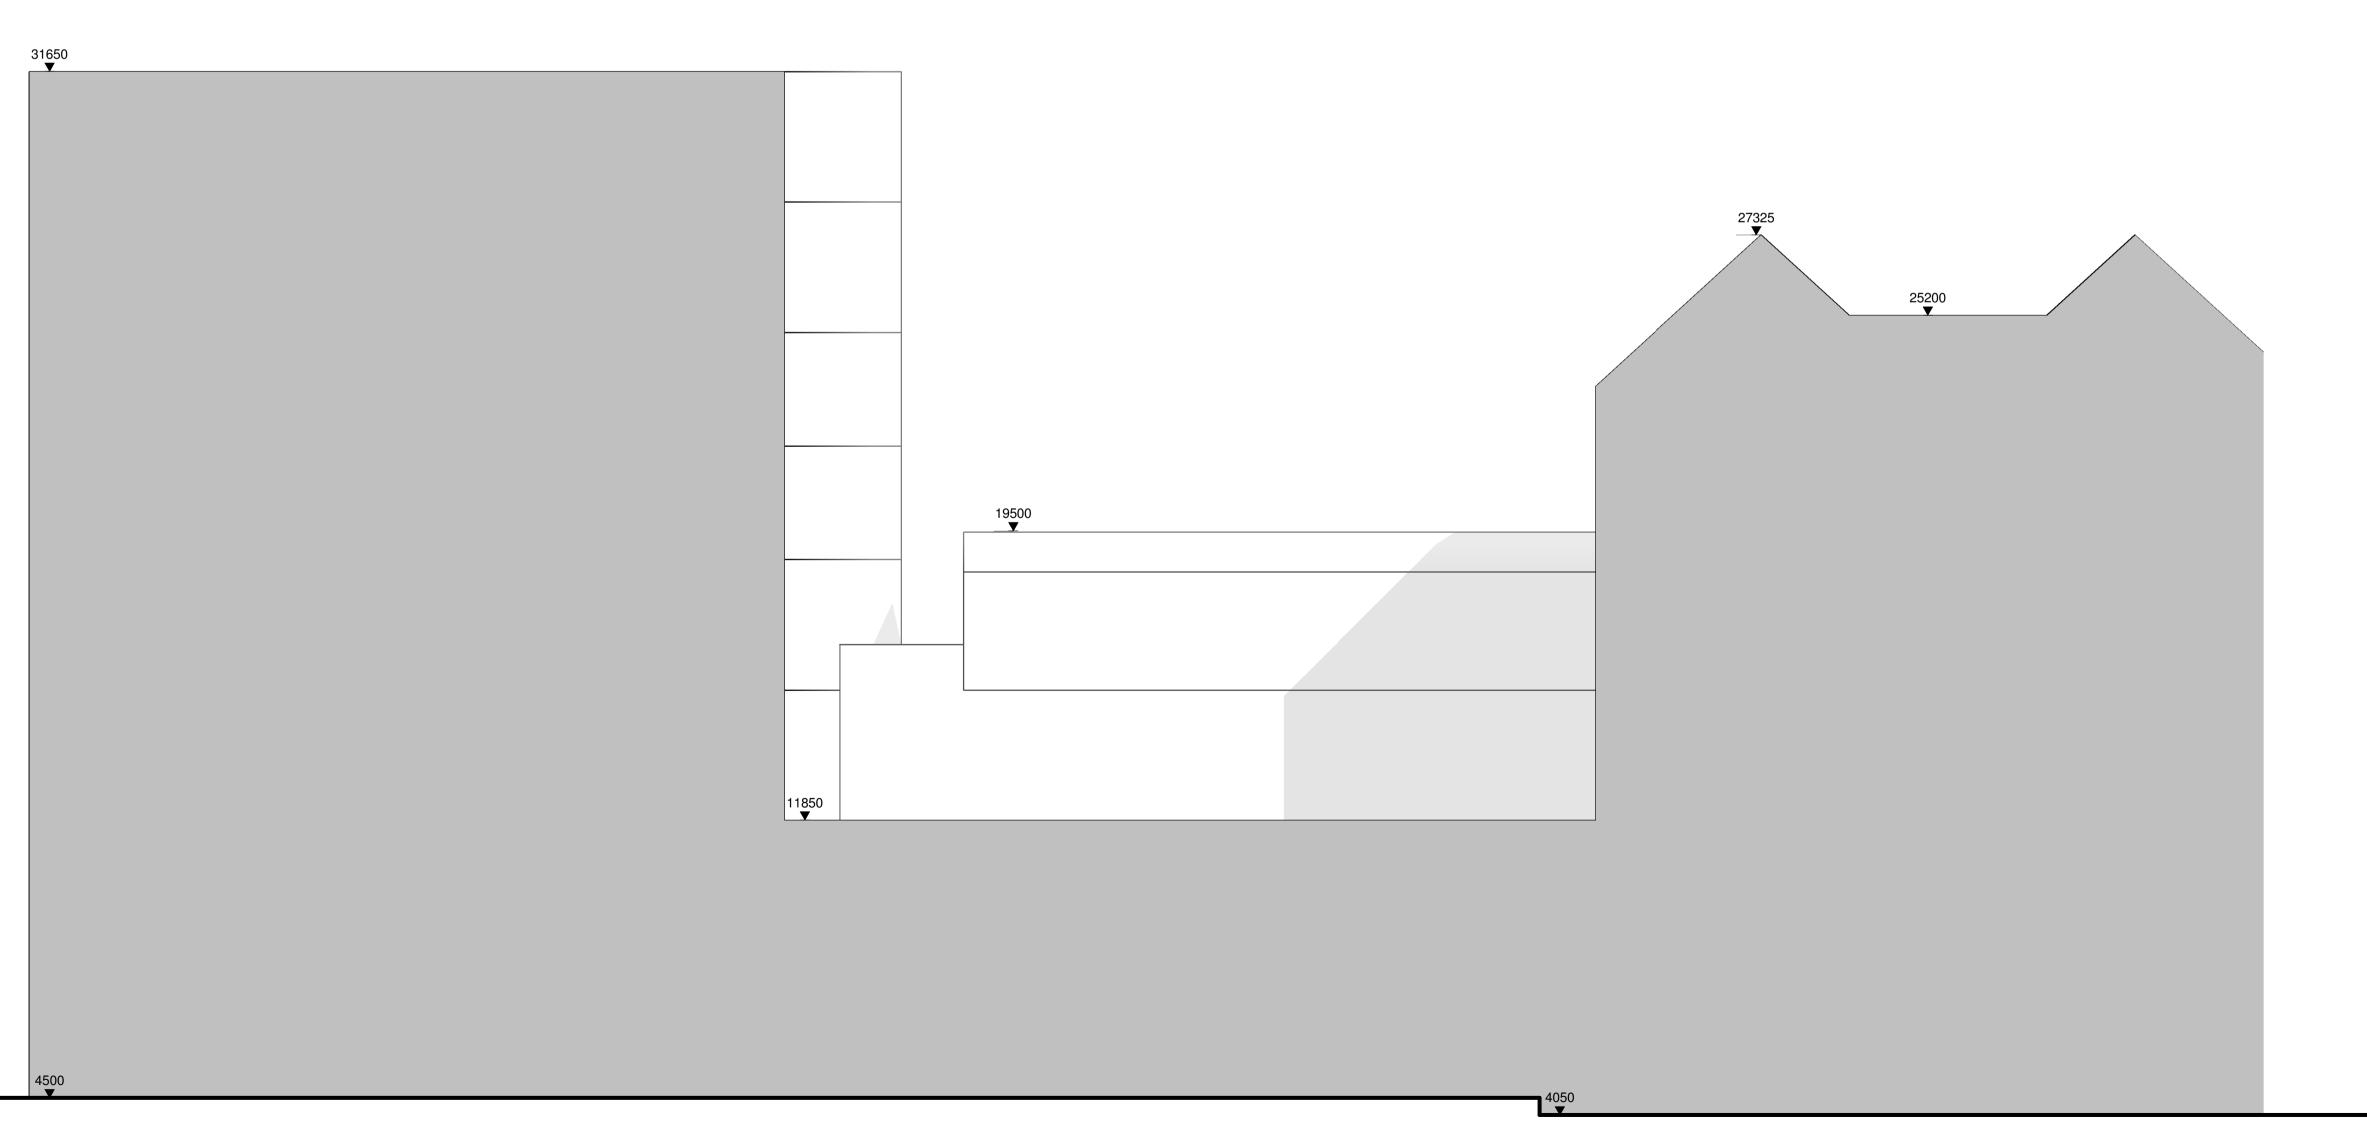

1 G - 05 - South Elevation Internal

Contractors and consultants are not to scale dimensions from this drawing

Reproduced by permission of Ordnance Survey on behalf of HMSO © CROWN COPYRIGHT and database right 2008 All rights reserved Ordnance Survey Licence number AL 1000 22432 Broadway Malyan

Elevations

Block G

Status
For Planning

Scale Drawn By
1:100@A1 OR

Job Number Drawing Number

ZG-XX-DR-A-05-0306 D0-2

31.03.22

Original size 100mm @ A1 Copyright Broadway Malyan Limited