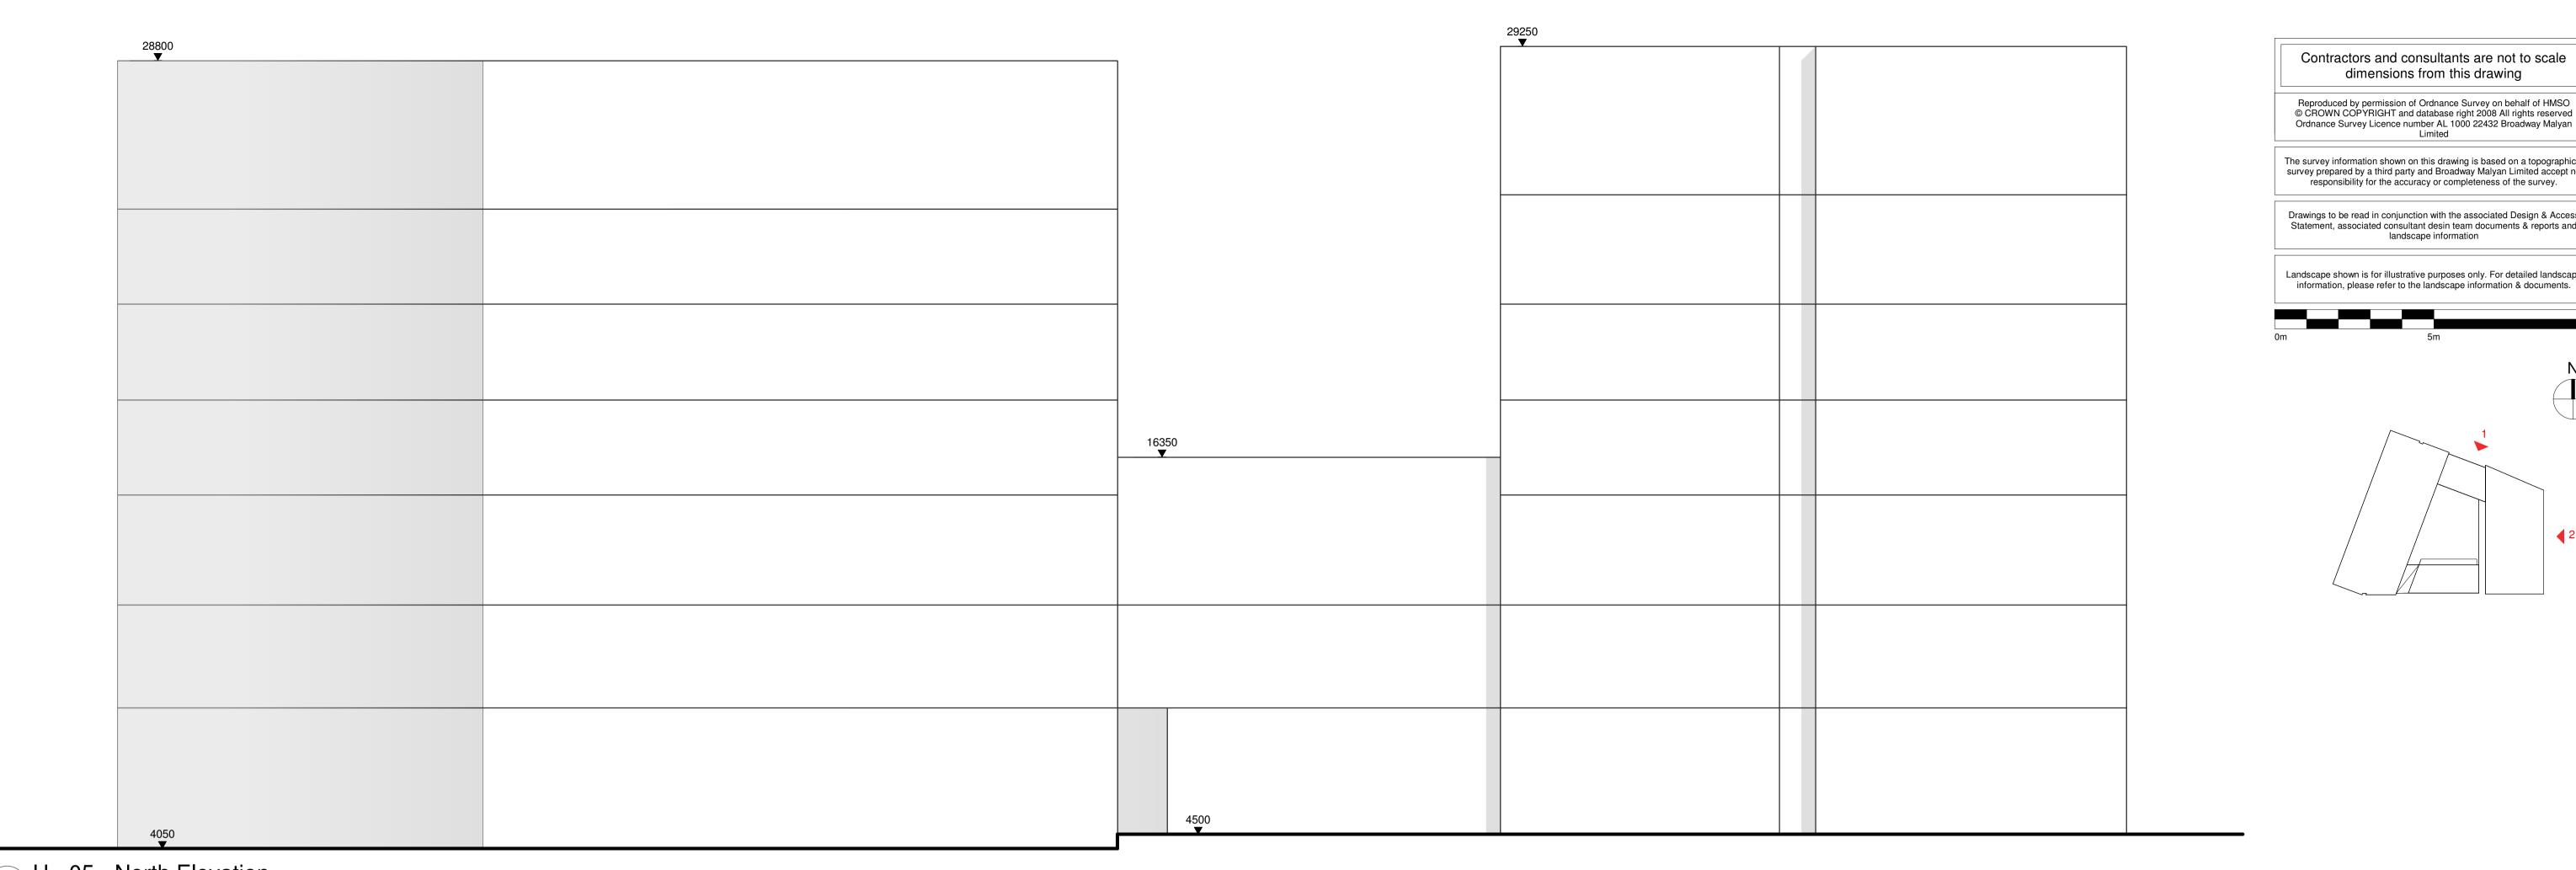

1 H - 05 - North Elevation
Scale 1:100

▼28800 16350 ▼

2 H2 - 05 - East Elevation
Scale 1:100

dimensions from this drawing Reproduced by permission of Ordnance Survey on behalf of HMSO © CROWN COPYRIGHT and database right 2008 All rights reserved Ordnance Survey Licence number AL 1000 22432 Broadway Malyan The survey information shown on this drawing is based on a topographical survey prepared by a third party and Broadway Malyan Limited accept no responsibility for the accuracy or completeness of the survey.