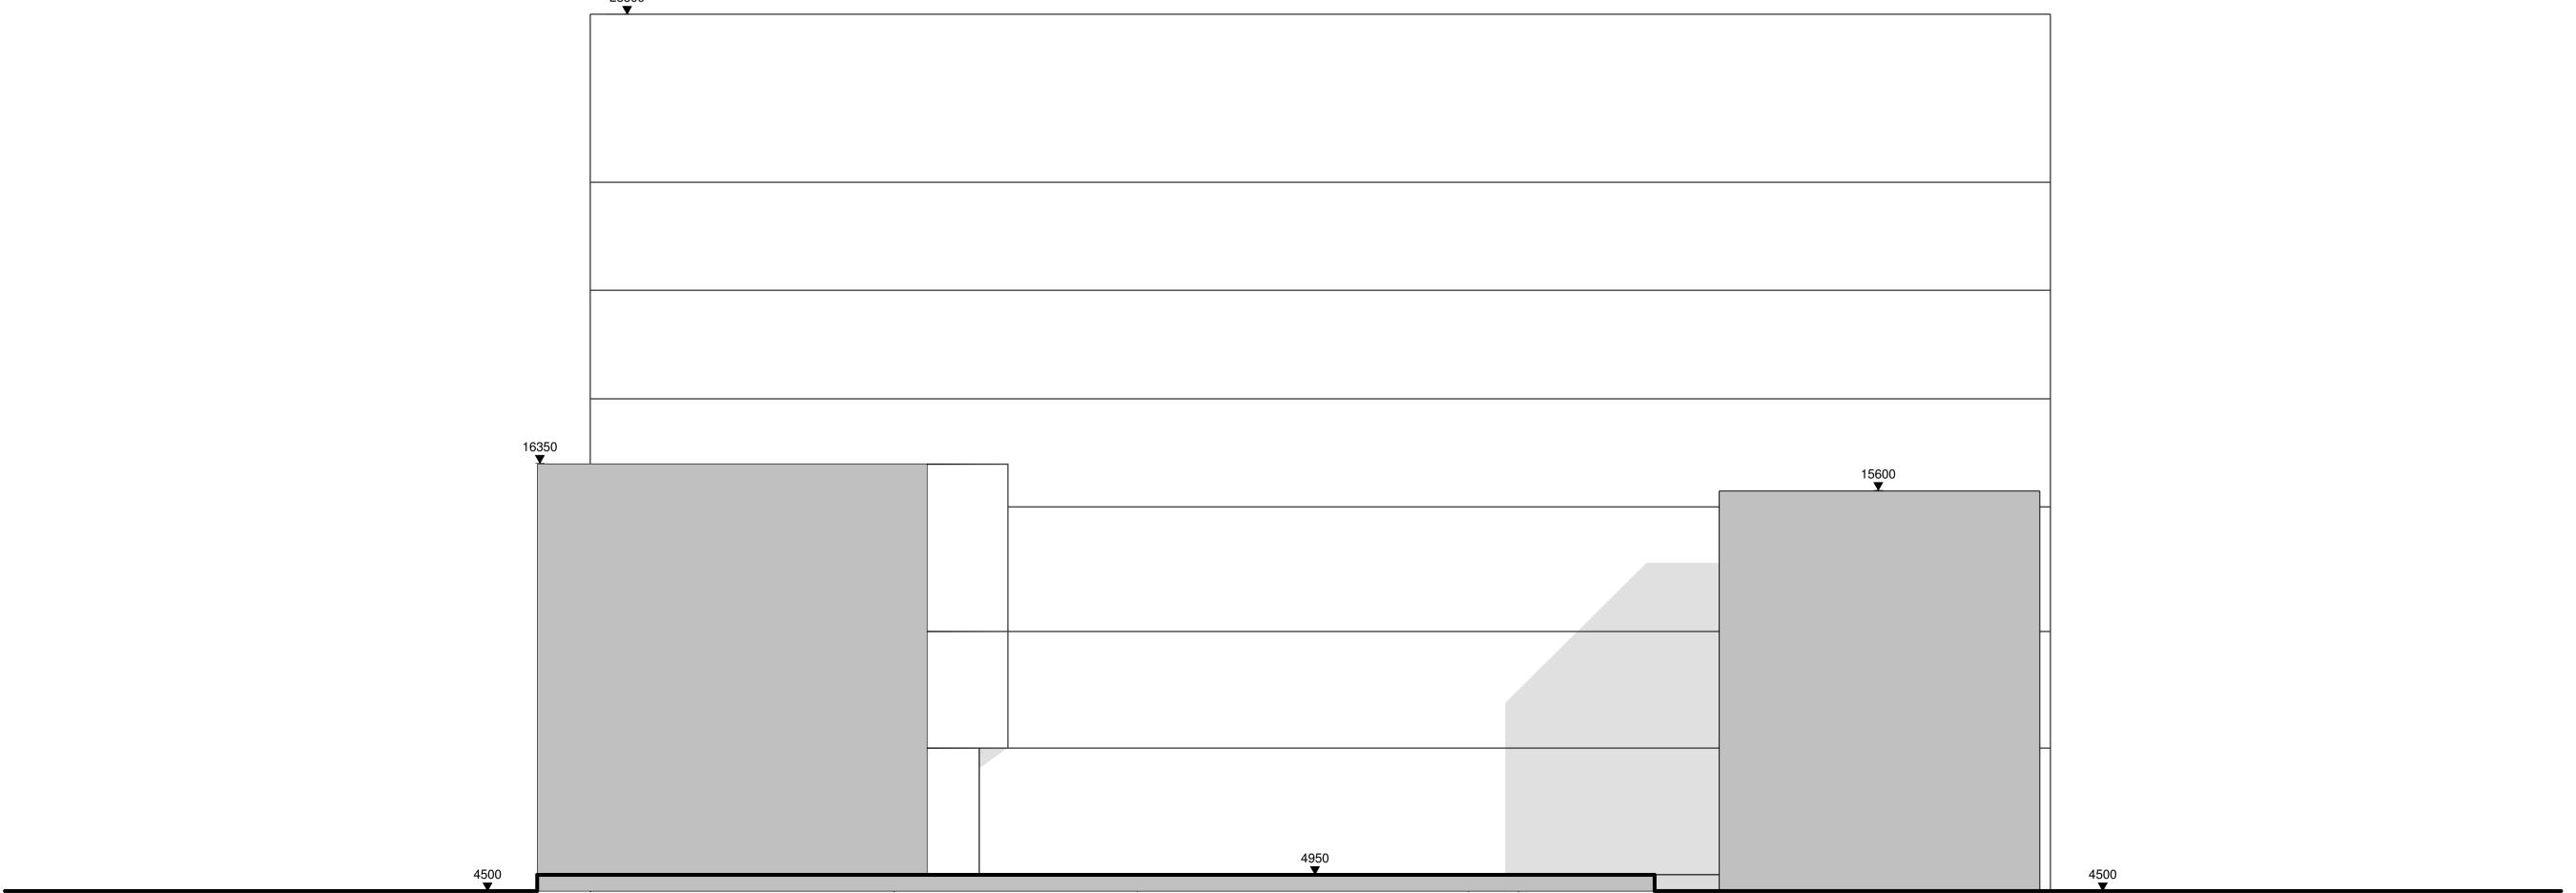

1 H1 - 05 - East Elevation Internal

2 H2 - 05 - West Elevation Internal

Contractors and consultants are not to scale dimensions from this drawing

Reproduced by permission of Ordnance Survey on behalf of HMSO © CROWN COPYRIGHT and database right 2008 All rights reserved Ordnance Survey Licence number AL 1000 22432 Broadway Malyan