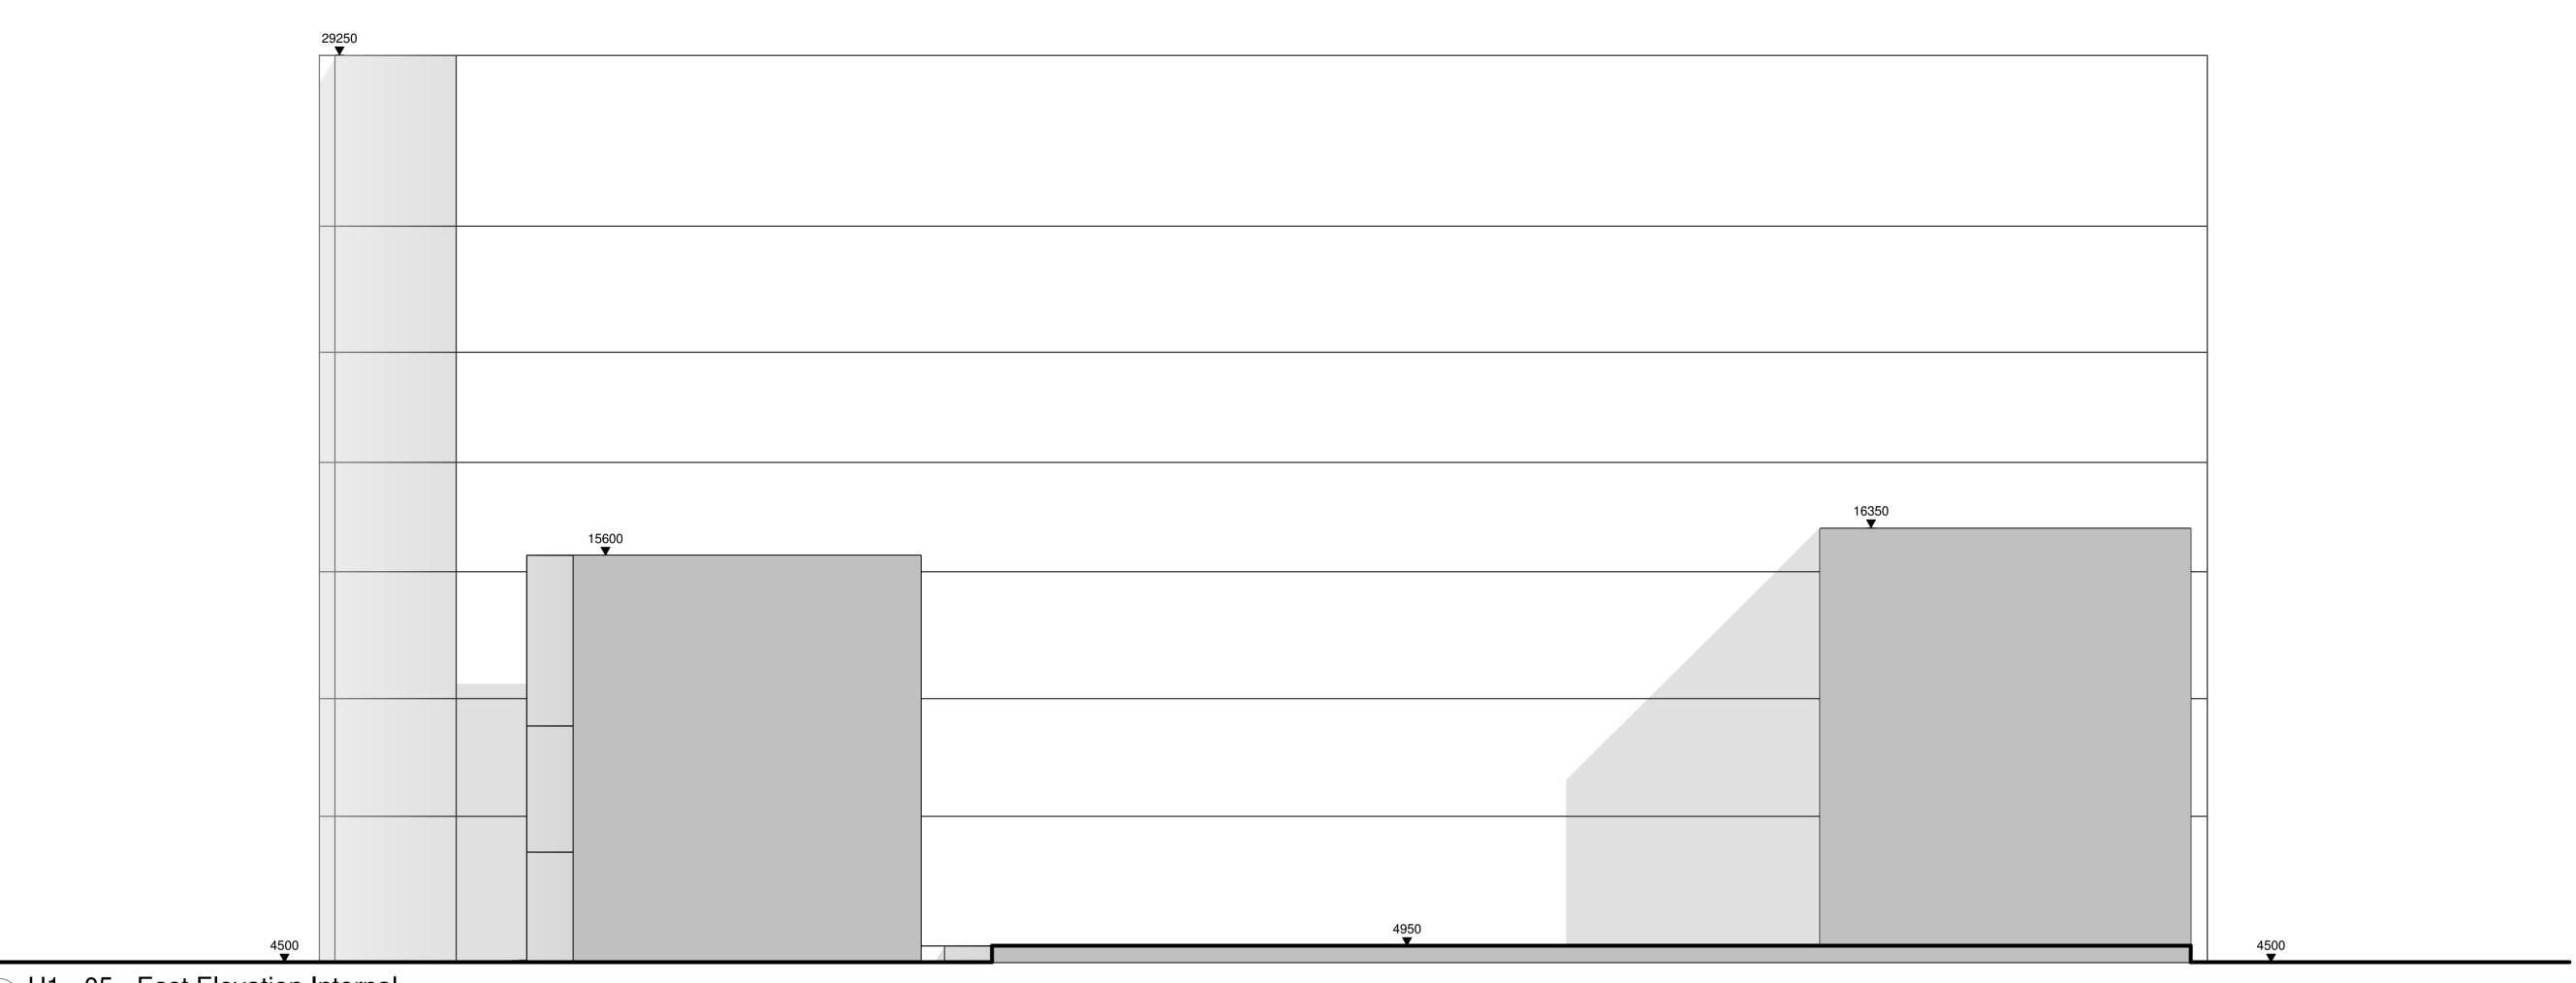

1 H1 - 05 - East Elevation Internal

2 H2 - 05 - West Elevation Internal

Contractors and consultants are not to scale dimensions from this drawing

Reproduced by permission of Ordnance Survey on behalf of HMSO © CROWN COPYRIGHT and database right 2008 All rights reserved Ordnance Survey Licence number AL 1000 22432 Broadway Malyan