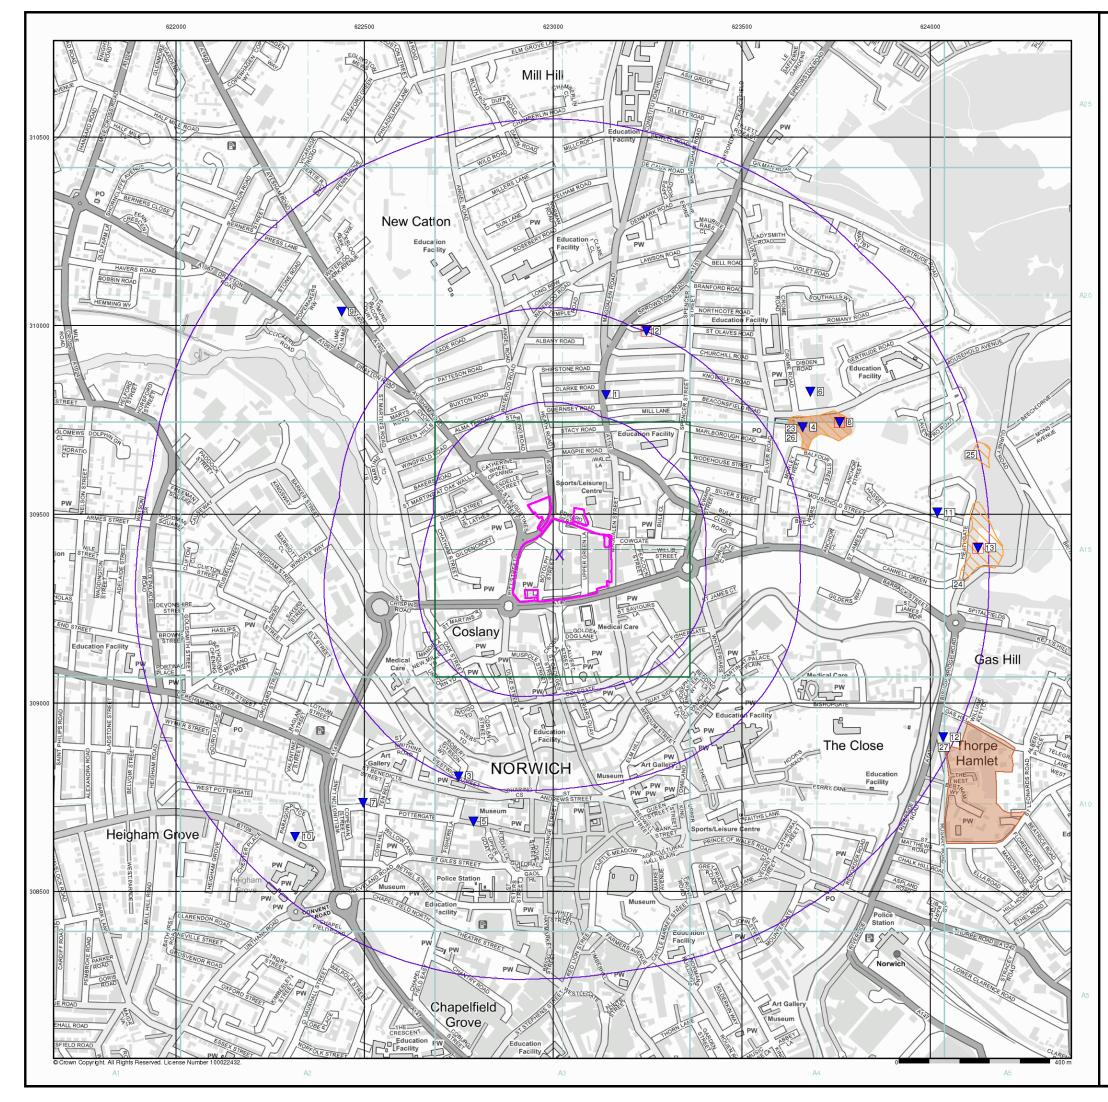

# Mining and Ground Stability - Slice A

## **Order Details**

| Order Number:            | 297057661_1_1  |
|--------------------------|----------------|
| Customer Ref:            | CON01-NORW-045 |
| National Grid Reference: | 623020, 309390 |
| Slice:                   | A              |
| Site Area (Ha):          | 4.68           |
| Search Buffer (m):       | 1000           |

## Site Details

Anglia Square, NORWICH, NR3 1DZ

Tel: Fax: Web: 0844 844 9952 0844 844 9951 www.envirocheck.co.uk

A Landmark Information Group Service v50.0 16-Jun-2022