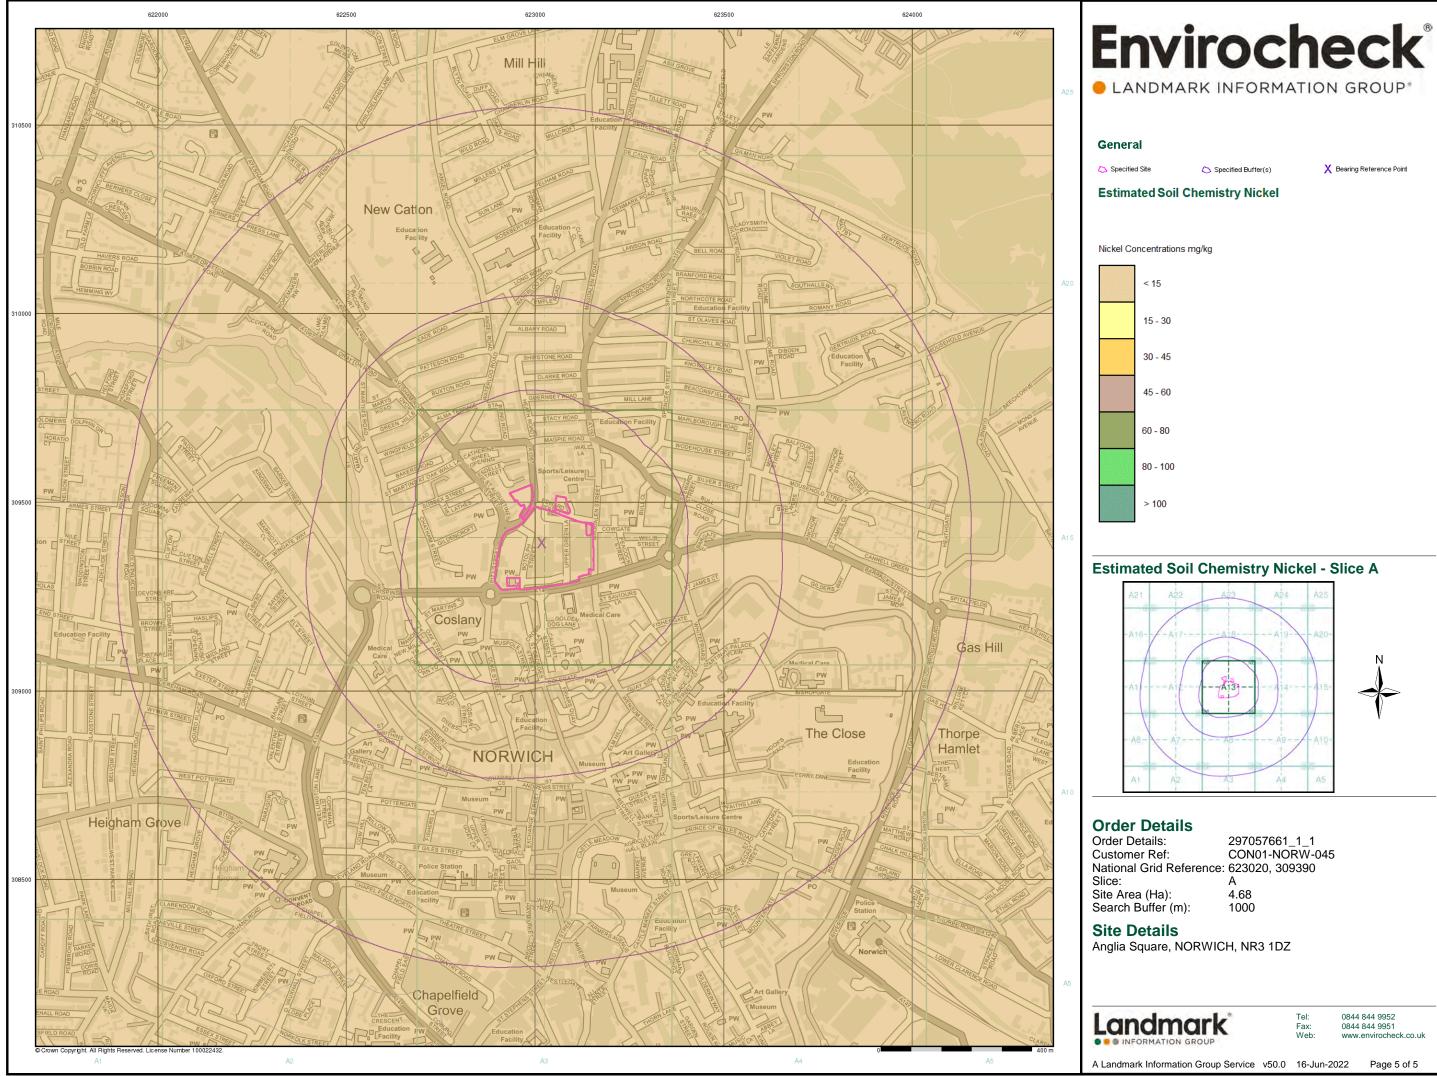

# Mining and Ground Stability - Slice A

## **Order Details**

| Order Number:            | 297057661_1_1  |
|--------------------------|----------------|
| Customer Ref:            | CON01-NORW-045 |
| National Grid Reference: | 623020, 309390 |
| Slice:                   | A              |
| Site Area (Ha):          | 4.68           |
| Search Buffer (m):       | 1000           |

## Site Details

Anglia Square, NORWICH, NR3 1DZ

Tel: Fax: Web: 0844 844 9952 0844 844 9951 www.envirocheck.co.uk

A Landmark Information Group Service v50.0 16-Jun-2022