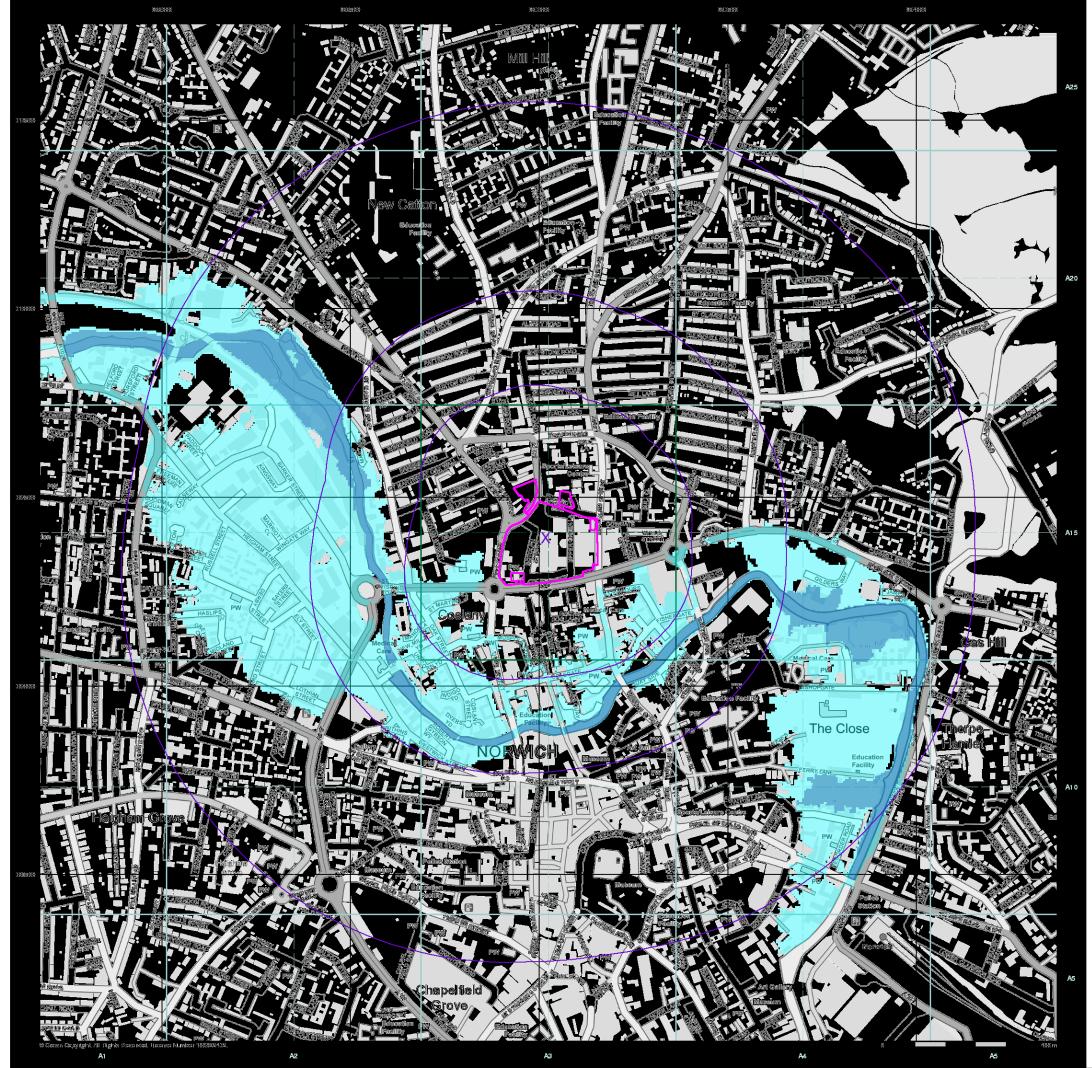

## Agency and Hydrological (Flood)

Extreme Flooding from Rivers or Sea without Defences (Zone 2)

Flooding from Rivers or Sea without Defences (Zone 3)

Area Benefiting from Flood Defence

Flood Water Storage Areas

--- Flood Defence

## Flood Map - Slice A

### **Order Details**

Order Number:297057661\_1\_1Customer Ref:CON01-NORW-045National Grid Reference:623020, 309390 Slice: Site Area (Ha): Search Buffer (m):

А 4.68 1000

## Site Details

Anglia Square, NORWICH, NR3 1DZ

Tel: Fax: Web:

0844 844 9952 0844 844 9951 www.envirocheck.co.uk