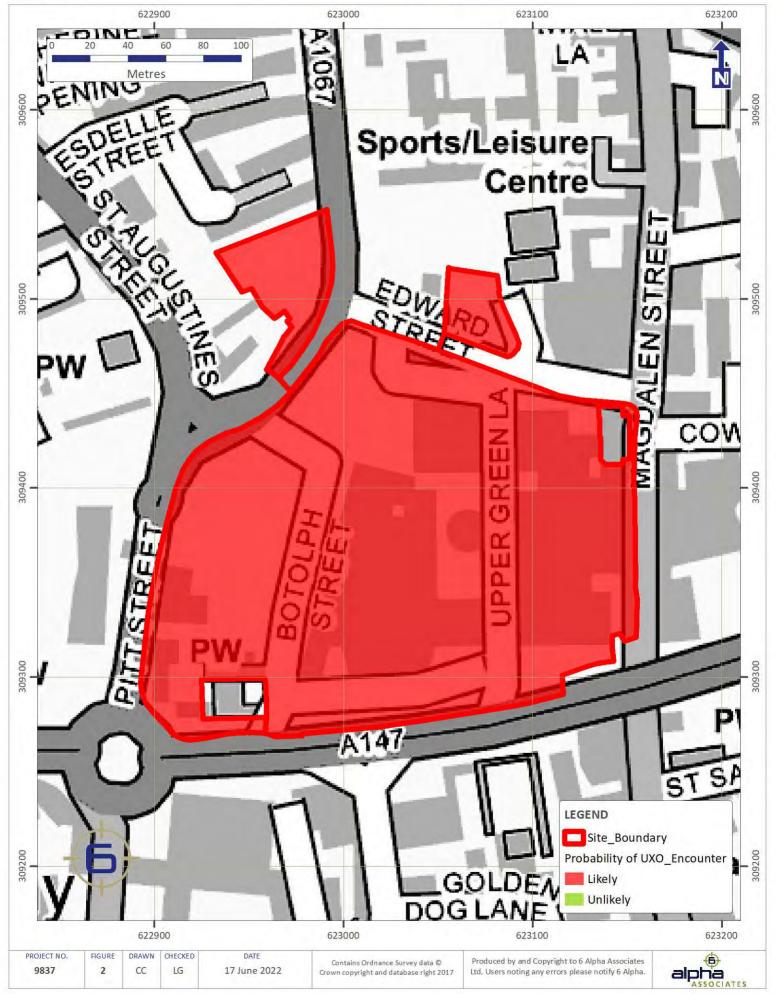

party sources. Where possible *6 Alpha* have sought to verify the accuracy of such data, but cannot be held accountable for inherent errors that may be in third party data sets (e.g. *National Archives* or library sources).
- 4. 6 Alpha have exercised all reasonable care, skill and due diligence in producing this service.
- 5. Whilst every effort has been used to identify all potential UXO/explosive threats, there were a number of private facilities, which may not have released privately recorded information concerning UXO/explosive threats into the public domain. It is therefore possible that some of the aforementioned sites may not be included within the database.



### ANGLIA SQUARE, NORWICH, NR3 1DZ



### WWII High Explosive Bomb Density





### ANGLIA SQUARE, NORWICH, NR3 1DZ









This page is intentionally blank



#### L. PROPOSED PHASE II INTRUSIVE INVESTIGATIONS



This page is intentionally blank



Further site investigation should be undertaken to quantify the risk outlined within this Preliminary Risk Assessment.

#### Ground Investigation Methodology

The site work will be undertaken on the basis of the practices set out in BS 10175:2011+A2:2017, BS 5930:2015+A1:2020 and ISO 1997:2007. The locations of exploratory holes have been planned, where possible, in general accordance with CLR 4.

The objective of the intrusive investigation is to retrieve soil samples to confirm the absence/presence of contamination and also undertake gas monitoring to ascertain whether there is a risk from ground gases migrating to site.

Groundwater has also been identified a