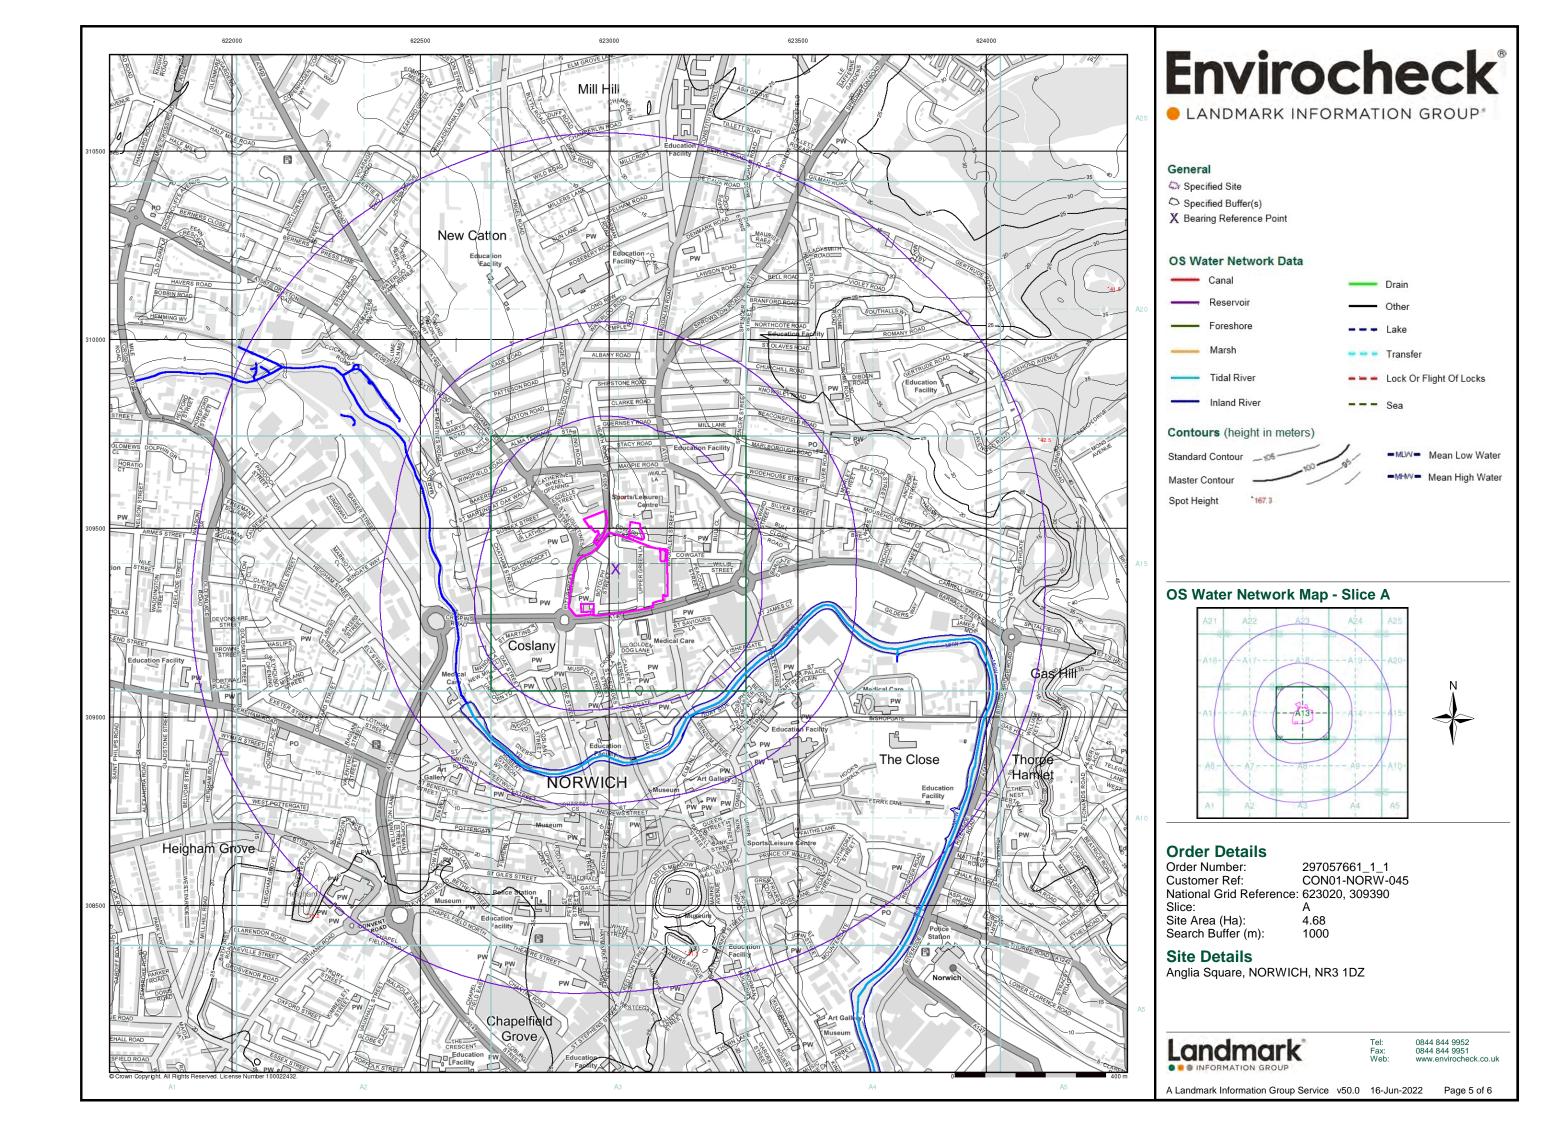

# Mining and Ground Stability - Slice A

## **Order Details**

| Order Number:            | 297057661_1_1  |
|--------------------------|----------------|
| Customer Ref:            | CON01-NORW-045 |
| National Grid Reference: | 623020, 309390 |
| Slice:                   | A              |
| Site Area (Ha):          | 4.68           |
| Search Buffer (m):       | 1000           |

## Site Details

Anglia Square, NORWICH, NR3 1DZ

Tel: Fax: Web: 0844 844 9952 0844 844 9951 www.envirocheck.co.uk

A Landmark Information Group Service v50.0 16-Jun-2022