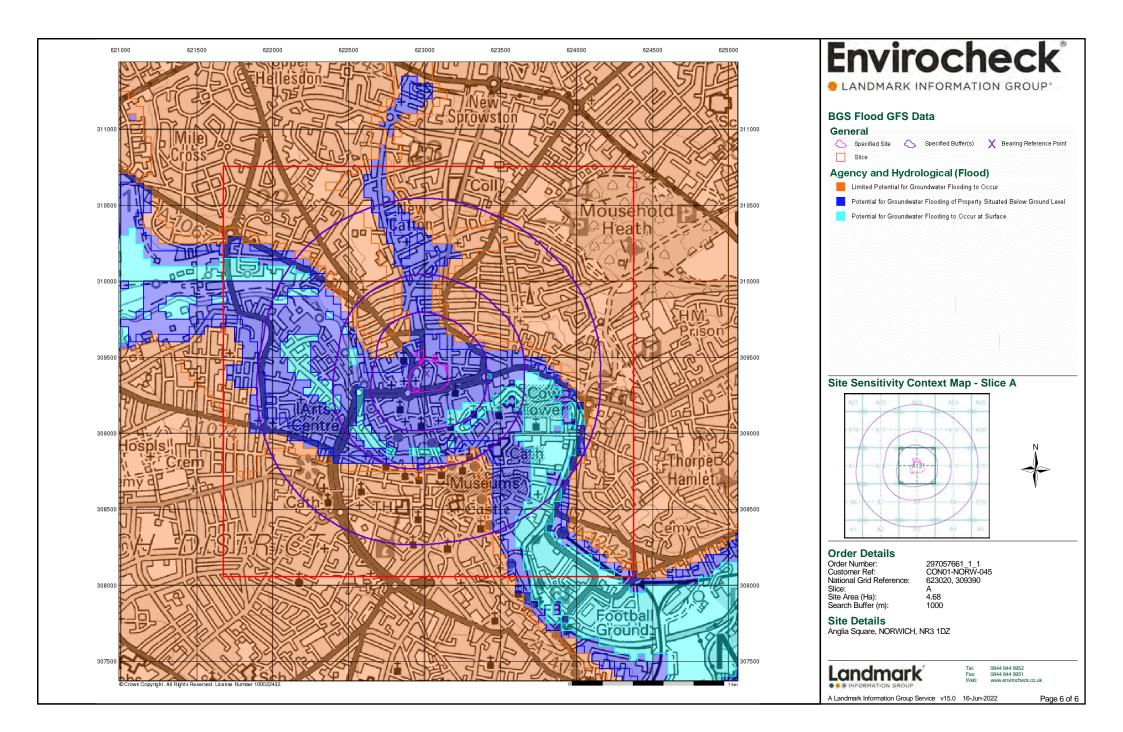

### Agency and Hydrological (Boreholes)

- 😑 BGS Borehole Depth 0 10m
- BGS Borehole Depth 10 30m
- 🔴 BGS Borehole Depth 30m +
- Confidential

⊖ Other

For Borehole information please refer to the Borehole .csv file which accompanied this slice.

A copy of the BGS Borehole Ordering Form is available to download from the Support section of www.envirocheck.co.uk.

## **Borehole Map - Slice A**

### **Order Details**

Order Number:297057661\_1\_1Customer Ref:CON01-NORW-045National Grid Reference:623020, 309390Slice:ASite Area (Ha):4.68Search Buffer (m):1000

## Site Details

Anglia Square, NORWICH, NR3 1DZ

0844 844 9952 0844 844 9951 www.envirocheck.co.uk