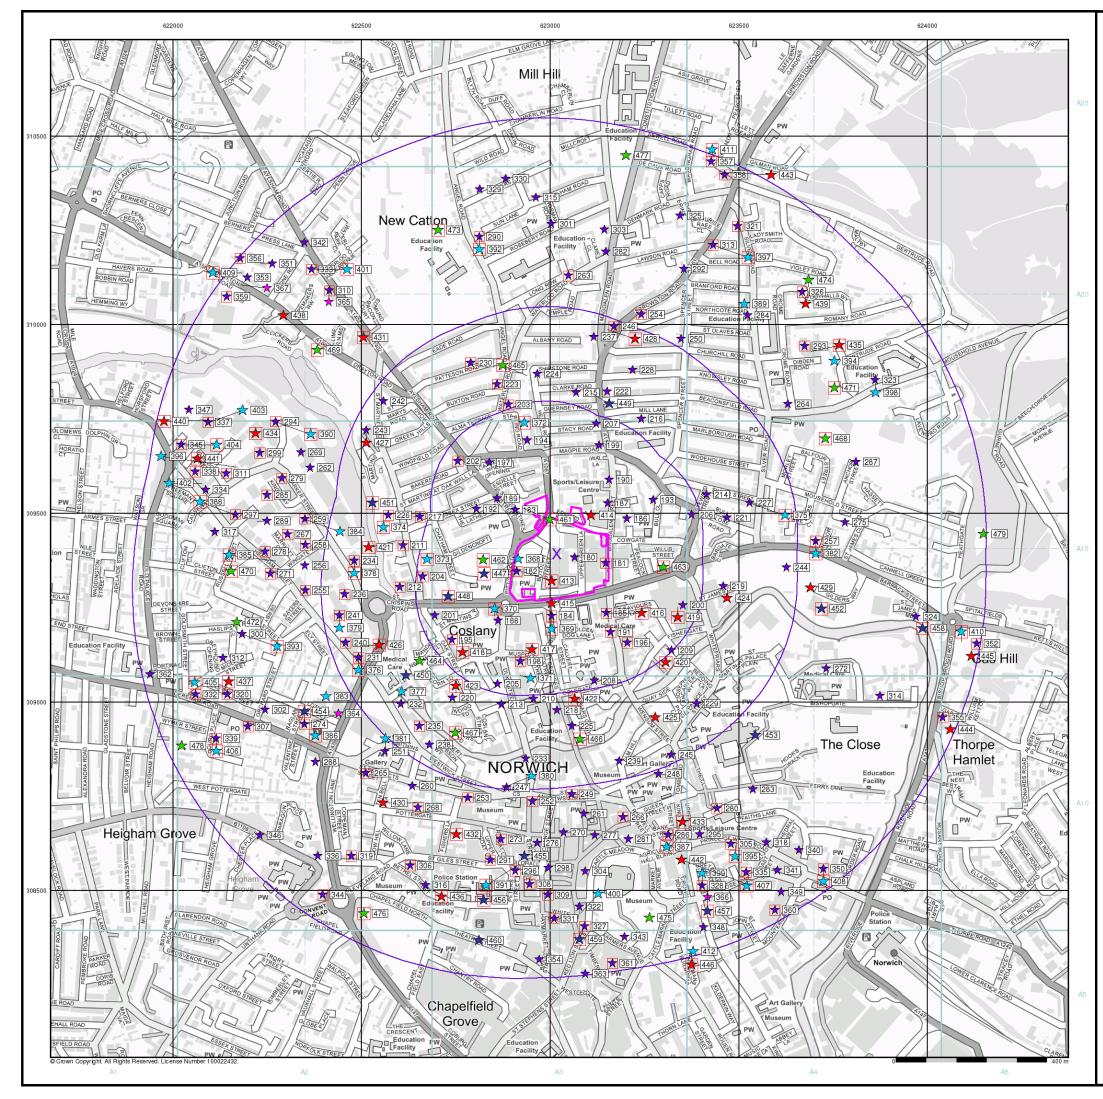

## **Industrial Land Use Map**

## Industrial Land Use Map - Slice A

### **Order Details**

297057661\_1\_1 CON01-NORW-045 Order Number: Customer Ref: National Grid Reference: 623020, 309390 Slice: Α Site Area (Ha): Search Buffer (m): 4.68 1000

### Site Details

Anglia Square, NORWICH, NR3 1DZ

Tel: Fax: Web:

0844 844 9951 www.envirocheck.co.uk

A Landmark Information Group Service v50.0 16-Jun-2022 Page 2 of 6