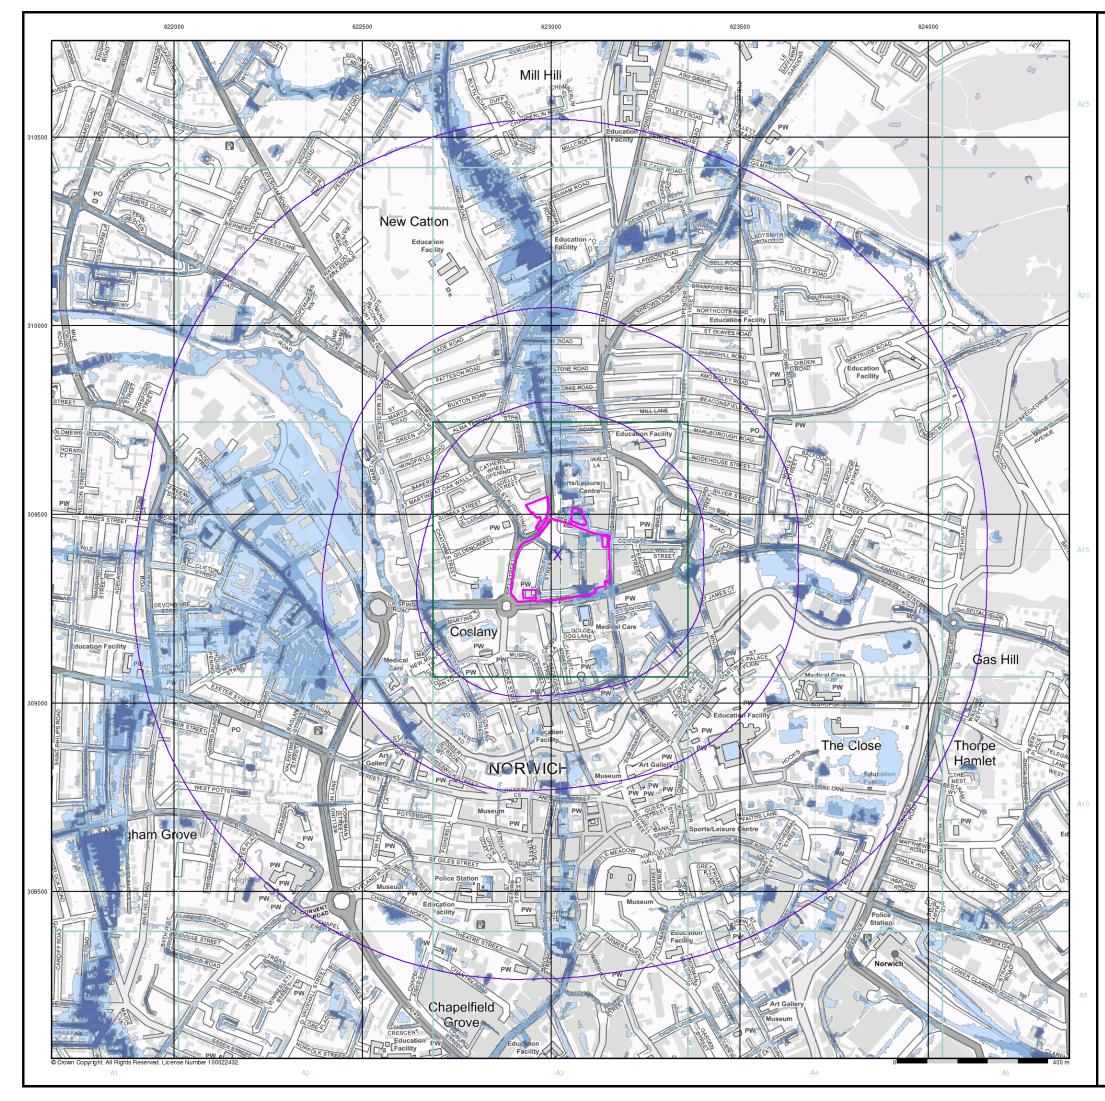

### Mining Data

Potential Mining Area

BGS Recorded Mineral Site

# Mining and Ground Stability - Slice A