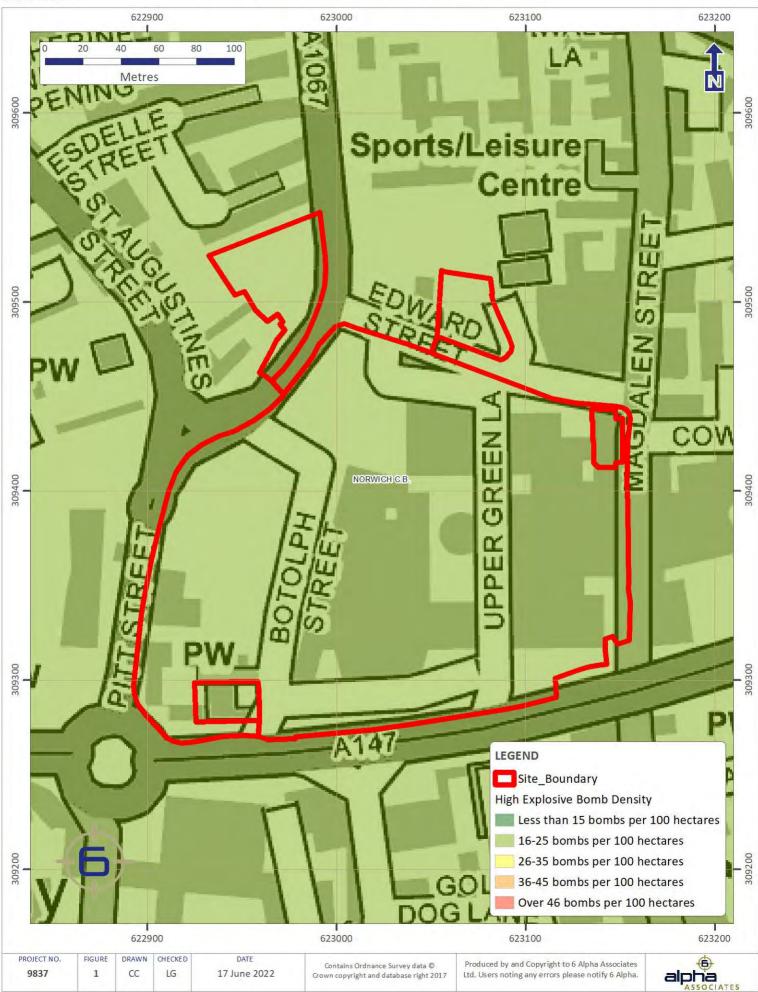

een generated from historical data and third party sources. Where possible *6 Alpha* have sought to verify the accuracy of such data, but cannot be held accountable for inherent errors that may be in third party data sets (e.g. *National Archives* or library sources).
- 4. 6 Alpha have exercised all reasonable care, skill and due diligence in producing this service.
- 5. Whilst every effort has been used to identify all potential UXO/explosive threats, there were a number of private facilities, which may not have released privately recorded information concerning UXO/explosive threats into the public domain. It is therefore possible that some of the aforementioned sites may not be included within the database.



### ANGLIA SQUARE, NORWICH, NR3 1DZ



### WWII High Explosive Bomb Density





### ANGLIA SQUARE, NORWICH, NR3 1DZ









This page is intentionally blank



#### L. PROPOSED PHASE II INTRUSIVE INVESTIGATIONS



This page is intentionally blank



Further site investigation should be undertaken to quantify the risk outlined within this Preliminary Risk Assessment.

#### Ground Investigation Methodology

The site work will be undertaken on the basis of the practices set out in BS 10175:2011+A2:2017, BS 5930:2015+A1:2020 and ISO 1997:2007. The locations of exploratory holes have been planned, where possible, in general accordance with CLR 4.

The objective of the intrusive investigation is to retrieve soil samples to confirm the absence/presence of contamination and also undertake gas monitoring to ascertain whether there is a risk from ground gases migrating to