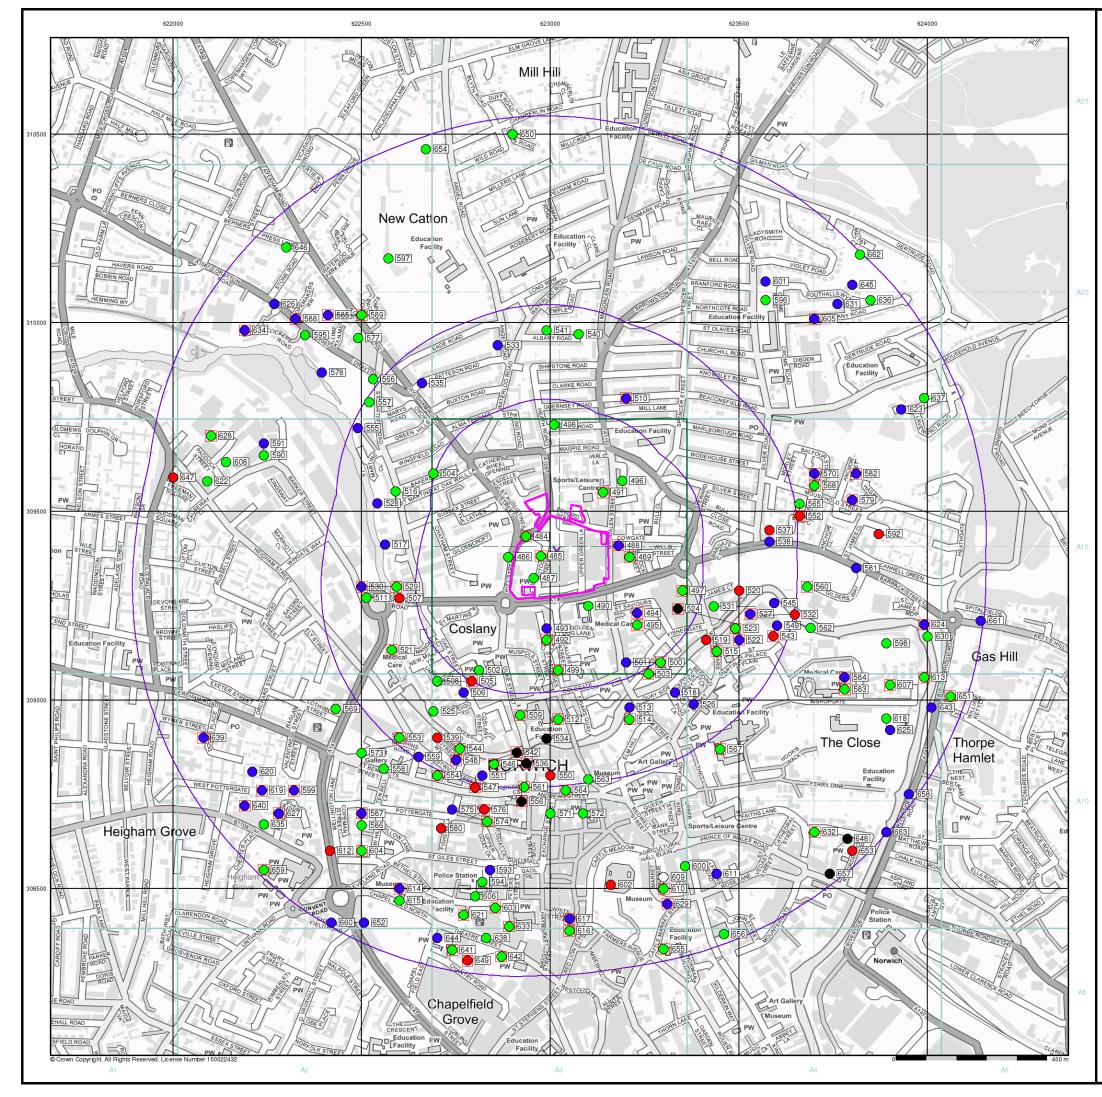

# Mining and Ground Stability - Slice A

## **Order Details**

| Order Number:            | 297057661_1_1  |
|--------------------------|----------------|
| Customer Ref:            | CON01-NORW-045 |
| National Grid Reference: | 623020, 309390 |
| Slice:                   | A              |
| Site Area (Ha):          | 4.68           |
| Search Buffer (m):       | 1000           |

## Site Details

Anglia Square, NORWICH, NR3 1DZ

Tel: Fax: Web: 0844 844 9952 0844 844 9951 www.envirocheck.co.uk

A Landmark Information Group Service v50.0 16-Jun-2022