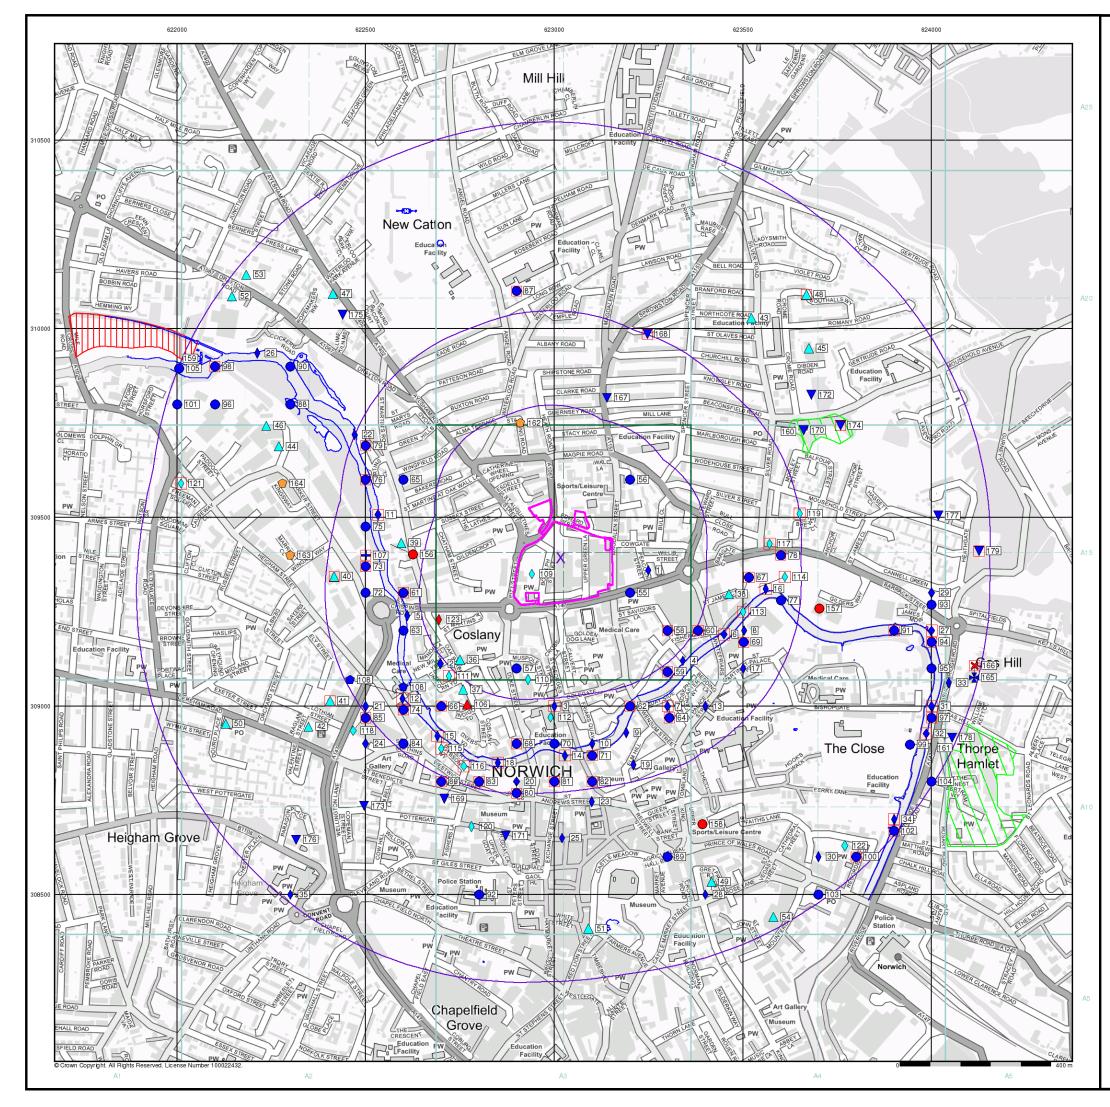

# Mining and Ground Stability - Slice A

## **Order Details**

| Order Number:            | 297057661_1_1  |
|--------------------------|----------------|
| Customer Ref:            | CON01-NORW-045 |
| National Grid Reference: | 623020, 309390 |
| Slice:                   | A              |
| Site Area (Ha):          | 4.68           |
| Search Buffer (m):       | 1000           |

## Site Details

Anglia Square, NORWICH, NR3 1DZ

Tel: Fax: Web: 0844 844 9952 0844 844 9951 www.envirocheck.co.uk

A Landmark Information Group Service v50.0 16-Jun-2022