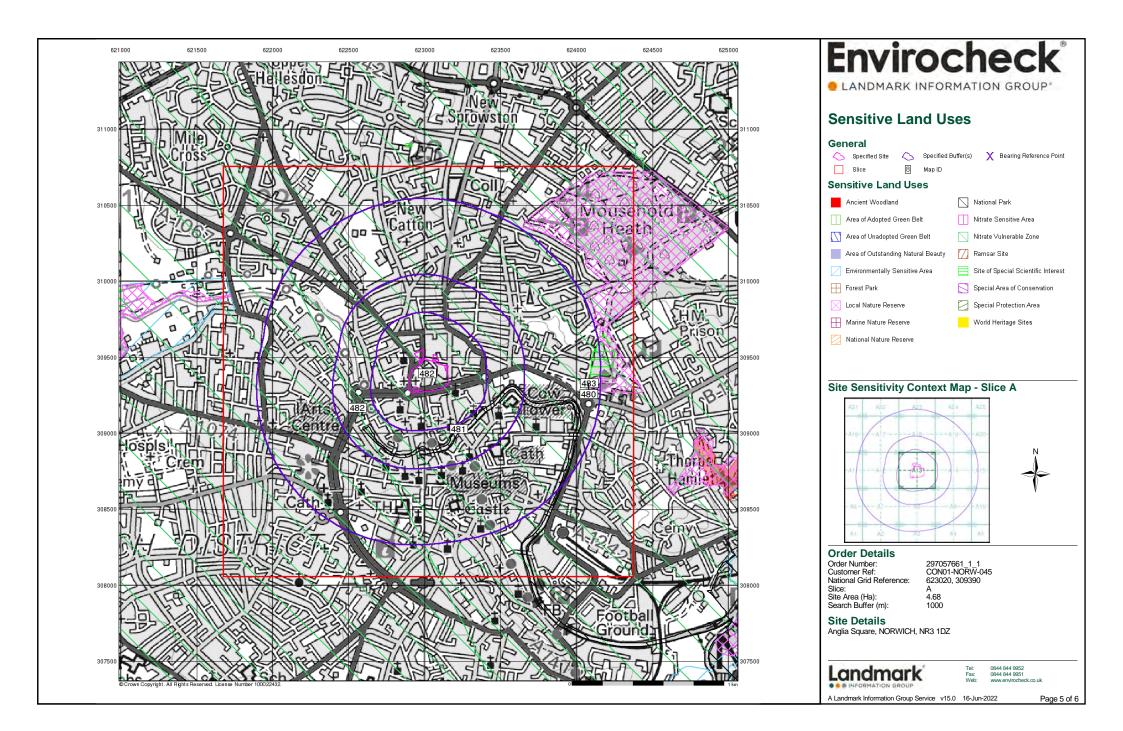

## Agency and Hydrological (Flood)

Extreme Flooding from Rivers or Sea without Defences (Zone 2)

Flooding from Rivers or Sea without Defences (Zone 3)

Area Benefiting from Flood Defence

Flood Water Storage Areas

--- Flood Defence

## Flood Map - Slice A

### **Order Details**

Order Number:297057661\_1\_1Customer Ref:CON01-NORW-045National Grid Reference:623020, 309390 Slice: Site Area (Ha): Search Buffer (m):

А 4.68 1000

## Site Details

Anglia Square, NORWICH, NR3 1DZ

Tel: Fax: Web:

0844 844 9952 0844 844 9951 www.envirocheck.co.uk