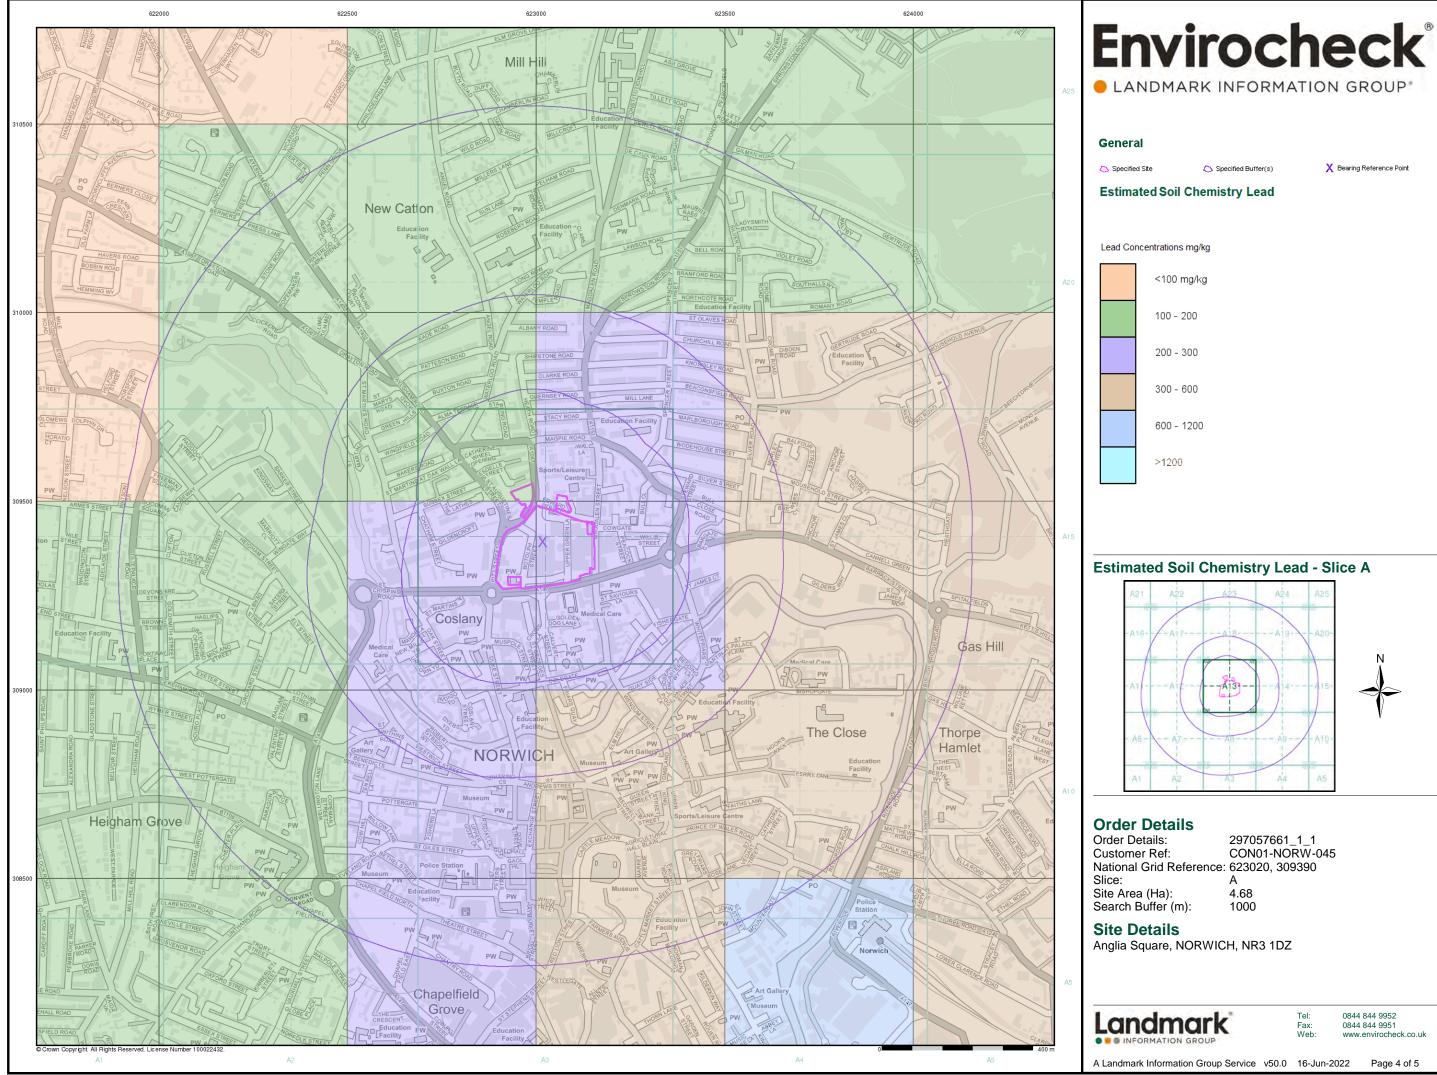

# Summary

| Data Type                                                         | Page<br>Number | On Site | 0 to 250m | 251 to 500m | 501 to 1000m<br>(*up to 2000m) |
|-------------------------------------------------------------------|----------------|---------|-----------|-------------|--------------------------------|
| Geological                                                        |                |         |           |             |                                |
| BGS 1:625,000 Solid Geology                                       | pg 88          | Yes     | n/a       | n/a         | n/a                            |
| BGS Estimated Soil Chemistry                                      | pg 88          | Yes     |           | Yes         | Yes                            |
| BGS Recorded Mineral Sites                                        | pg 89          |         |           | 3           | 13                             |
| BGS Urban Soil Chemistry                                          |                |         |           |             |                                |
| BGS Urban Soil Chemistry Averages                                 |                |         |           |             |                                |
| CBSCB Compensation District                                       |                |         | n/a       | n/a         | n/a                            |
| Coal Mining Affected Areas                                        |                |         | n/a       | n/a         | n/a                            |
| Mining Instability                                                | pg 91          | Yes     | n/a       | n/a         | n/a                            |
| Man-Made Mining Cavities                                          | pg 92          |         | 1         | 3           | 18                             |
| Natural Cavities                                                  | pg 95          |         |           |             | 18                             |
| Non Coal Mining Areas of Great Britain                            | pg 98          | Yes     | Yes       | n/a         | n/a                            |
| Potential for Collapsible Ground Stability Hazards                | pg 98          |         | Yes       | n/a         | n/a                            |
| Potential for Compressible Ground Stability Hazards               | pg 98          | Yes     |           | n/a         | n/a                            |
| Potential for Ground Dissolution Stability Hazards                | pg 99          | Yes     | Yes       | n/a         | n/a                            |
| Potential for Landslide Ground Stability Hazards                  | pg 99          | Yes     |           | n/a         | n/a                            |
| Potential for Running Sand Ground Stability Hazards               | pg 99          | Yes     | Yes       | n/a         | n/a                            |
| Potential for Shrinking or Swelling Clay Ground Stability Hazards | pg 99          | Yes     |           | n/a         | n/a                            |
| Radon Potential - Radon Affected Areas                            |                |         | n/a       | n/a         | n/a                            |
| Radon Potential - Radon Protection Measures                       |                |         | n/a       | n/a         | n/a                            |
| Industrial Land Use                                               |                |         |           |             |                                |
| Contemporary Trade Directory Entries                              | pg 100         | 7       | 59        | 75          | 260                            |
| Fuel Station Entries                                              | pg 133         |         |           |             | 4                              |
| Points of Interest - Commercial Services                          | pg 134         |         | 13        | 25          | 93                             |
| Points of Interest - Education and Health                         |                |         |           |             |                                |
| Points of Interest - Manufacturing and Production                 | pg 145         | 2       | 15        | 21          | 48                             |
| Points of Interest - Public Infrastructure                        | pg 152         |         | 4         | 4           | 21                             |
| Points of Interest - Recreational and Environmental               | pg 154         |         | 8         | 7           | 18                             |
| Gas Pipelines                                                     |                |         |           |             |                                |
| Underground Electrical Cables                                     |                |         |           |             |                                |