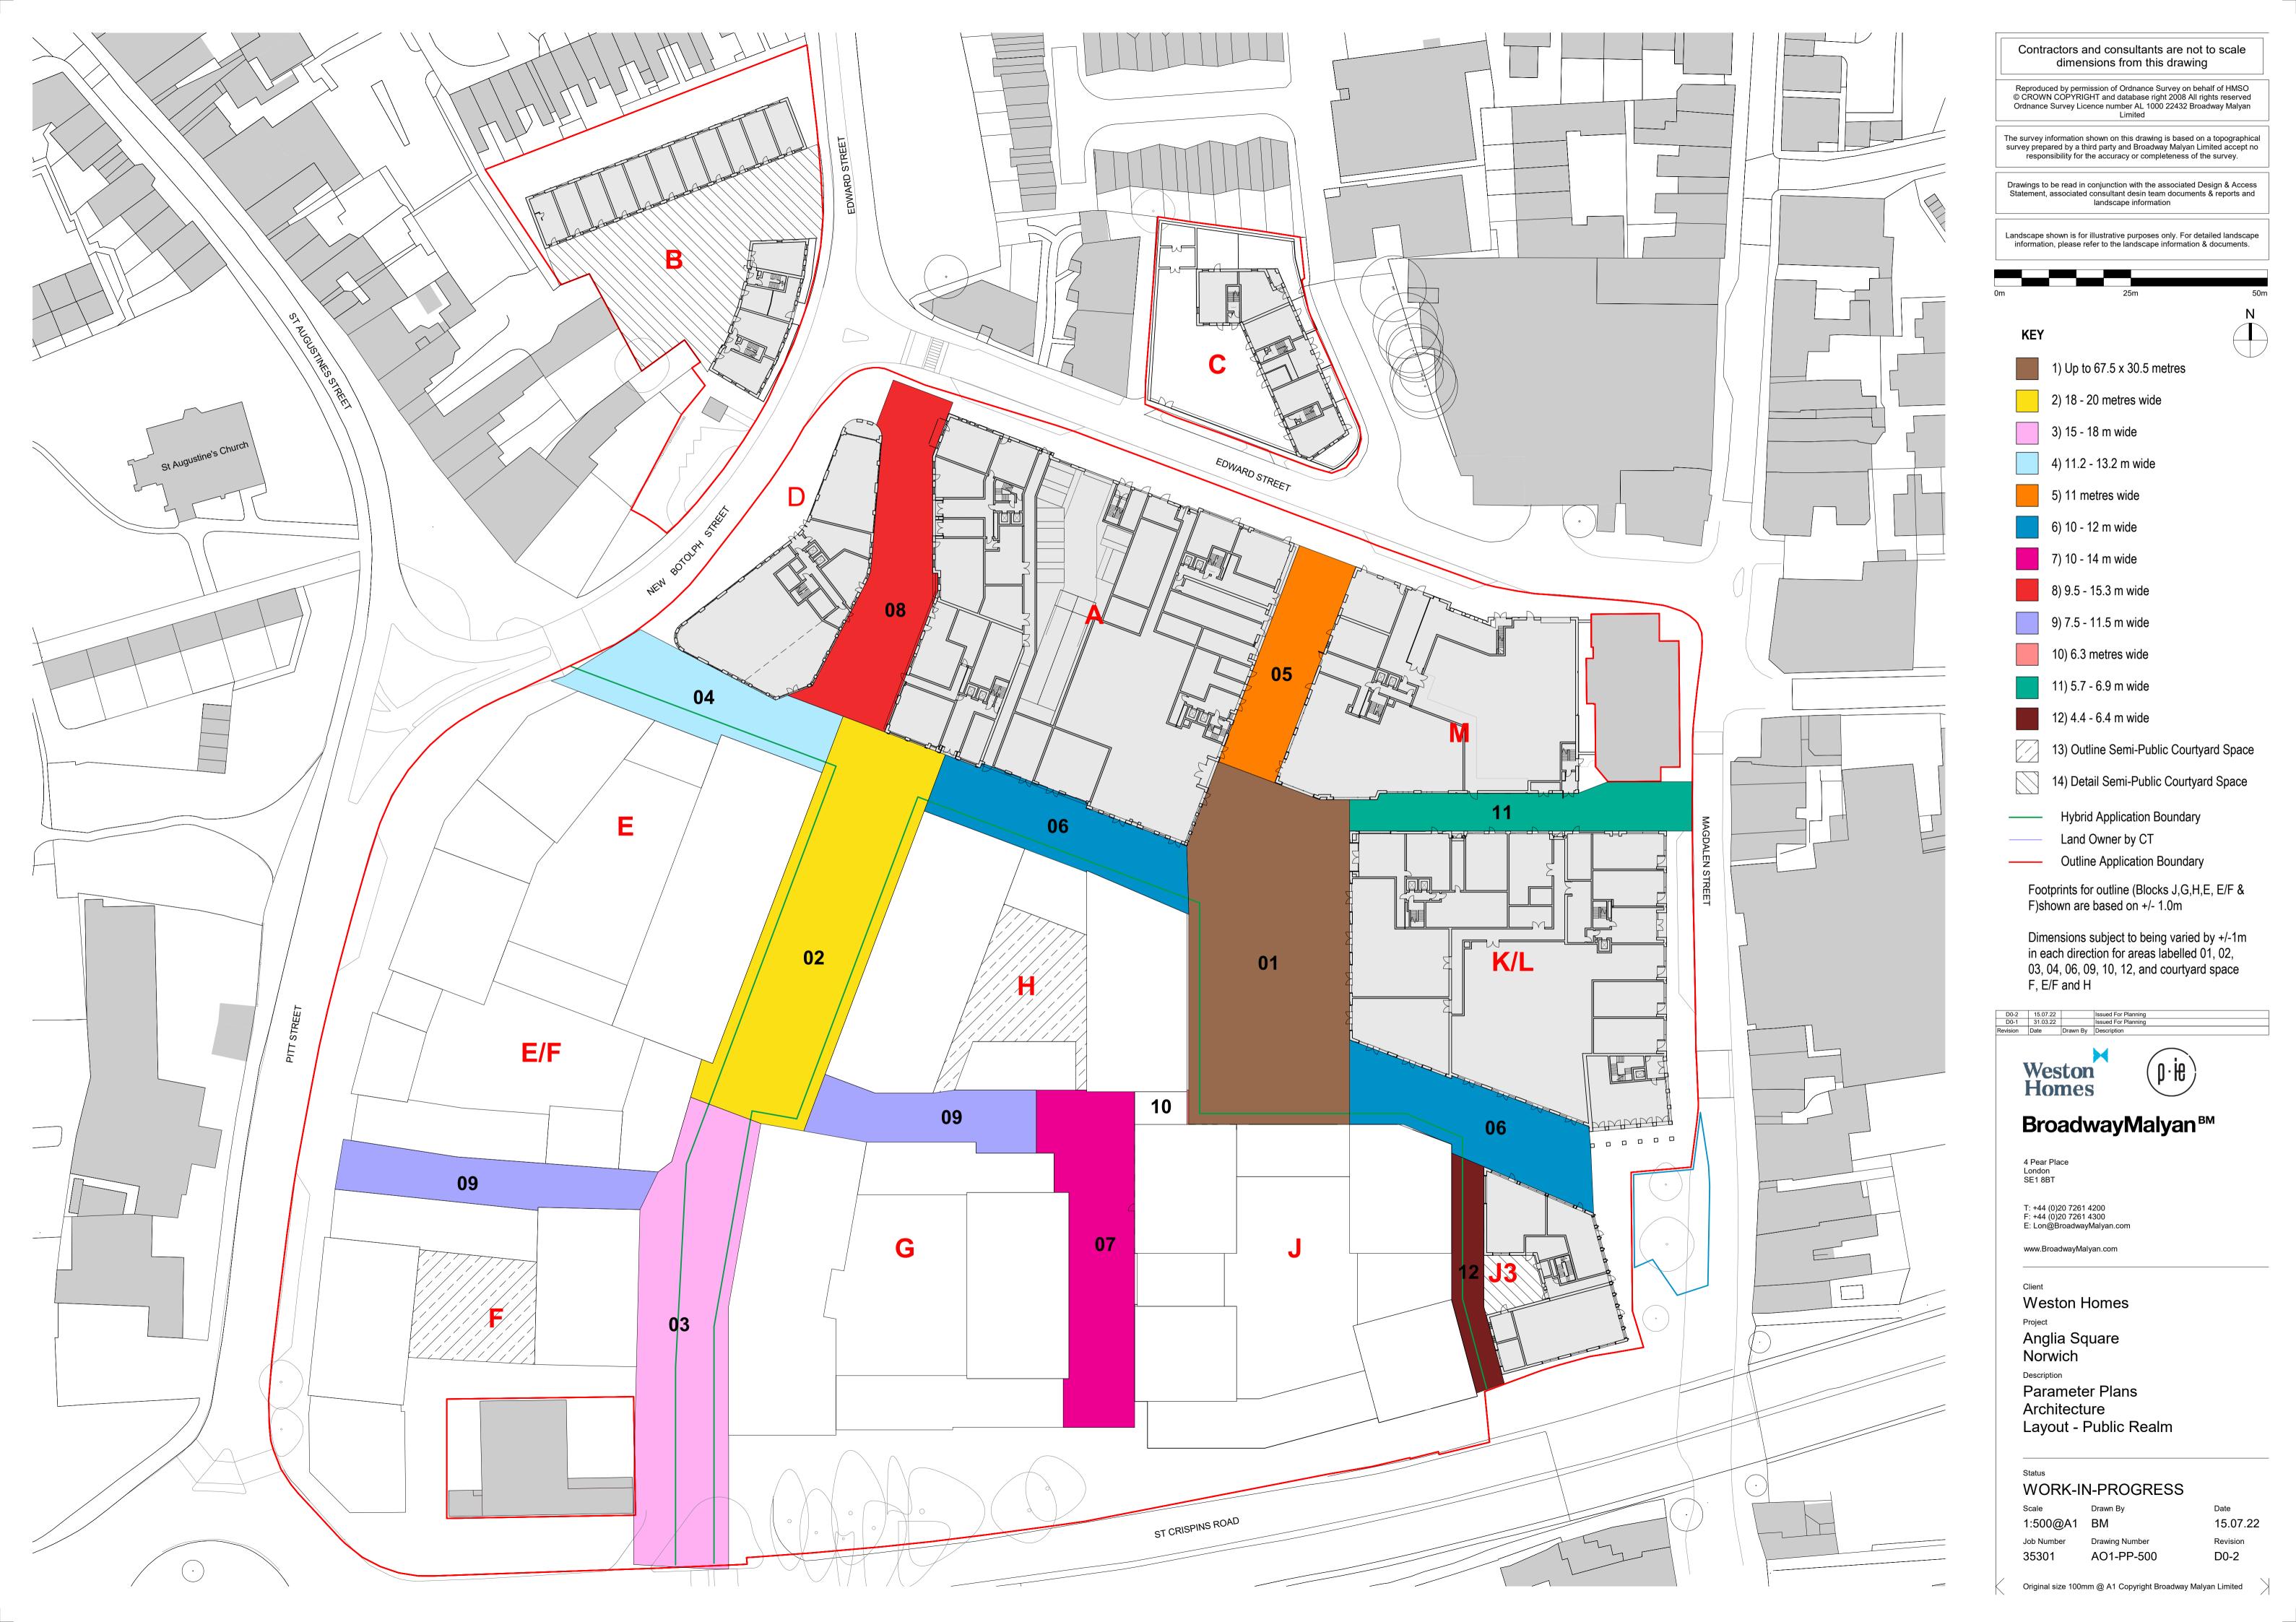

Amended Vehicular Access into site

Hybrid Application Boundary

Land Owner by CT

Outline Application Boundary

Footprint of Development zones

- Development zones (excludes balcony and canopy zones).

Footprints for outline (Blocks J,G,H,E, E/F & F) shown are based on +/- 1.0m

- Site B - Area 0.27 ha

- Site C - Area 0.13 ha

- Detailed Application (Block A,B,C,D,M,KL & J3) and public realm - Area 2.25ha

- Application Boundary (All Blocks) and public realm - Area 4.65ha

— Hybrid Application Boundary

Land Owner by CT

— Outline Application Boundary