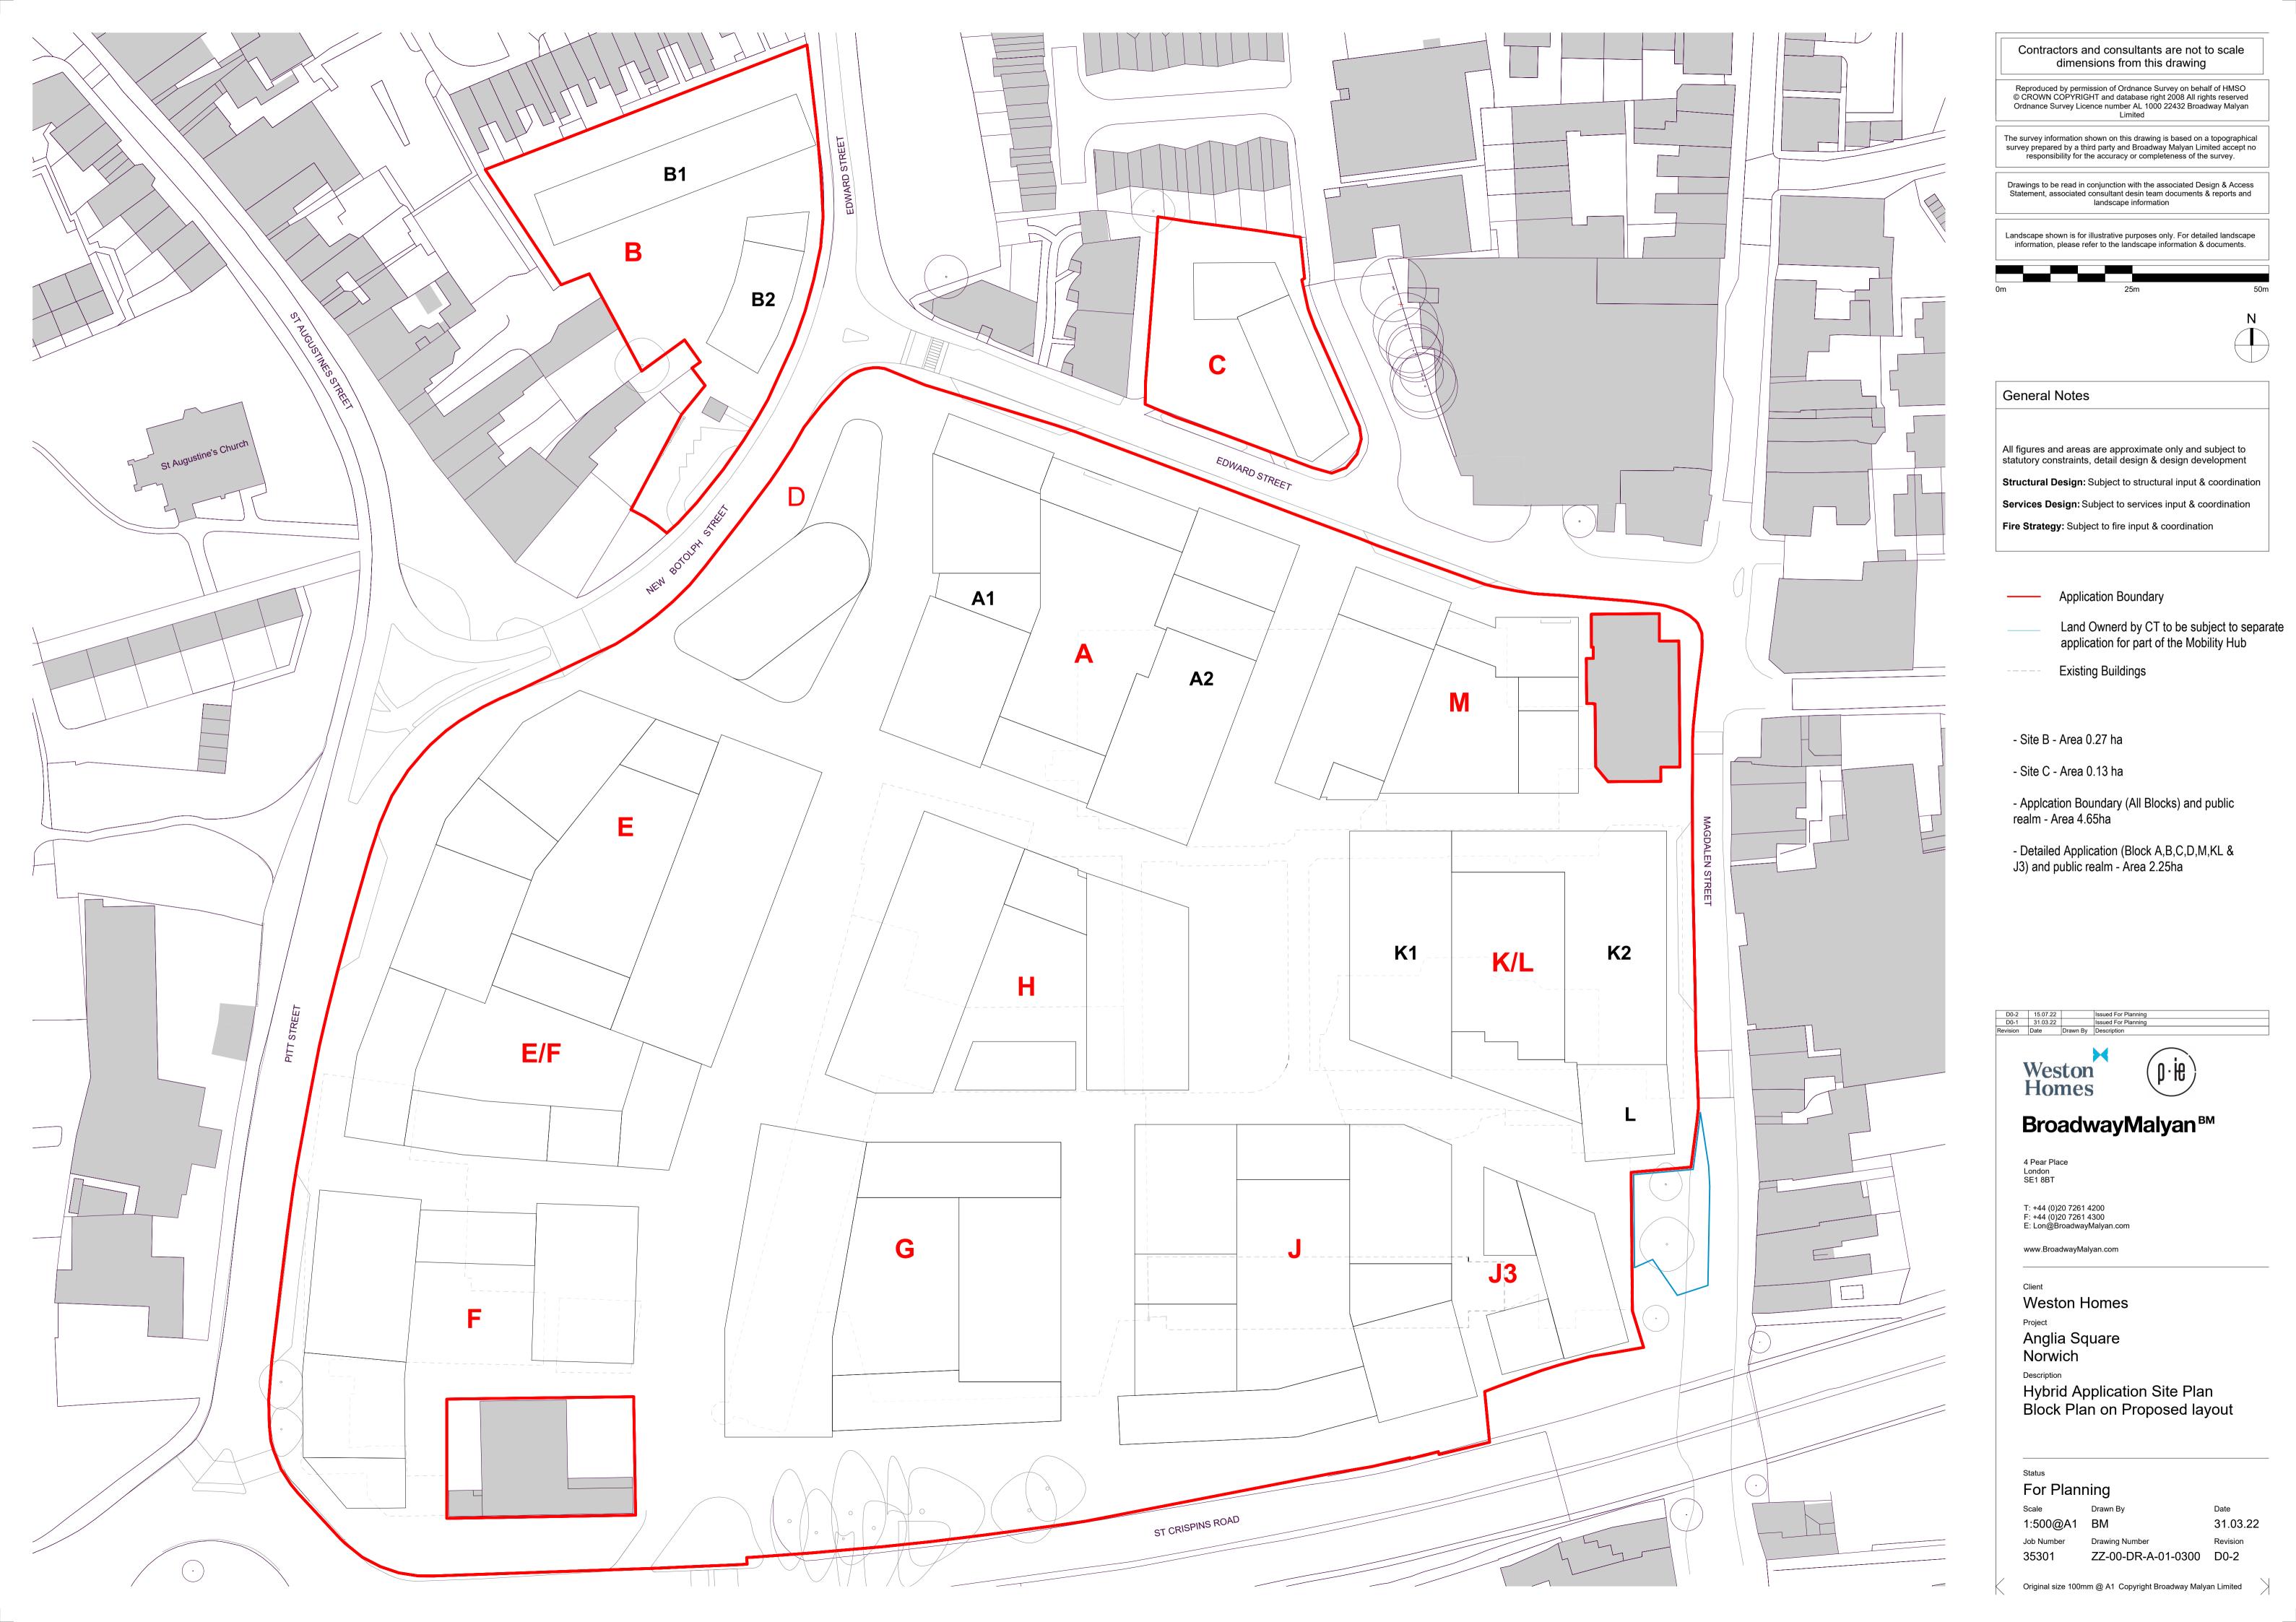

Drawings to be read in conjunction with the associated Design & Access Statement, associated consultant desin team documents & reports and landscape information

All figures and areas are approximate only and subject to statutory constraints, detail design & design development

Services Design: Subject to services input & coordination

Fire Strategy: Subject to fire input & coordination

Land Ownerd by CT to be subject to separate application for part of the Mobility Hub

- Applcation Boundary (All Blocks) and public

- Detailed Application (Block A,B,C,D,M,KL &

Block plan on proposed layout

31.03.22

Reproduced by permission of Ordnance Survey on behalf of HMSO © CROWN COPYRIGHT and database right 2008 All rights reserved Ordnance Survey Licence number AL 1000 22432 Broadway Malyan

### General Notes

All figures and areas are approximate only and subject to statutory constraints, detail design & design development **Structural Design:** Subject to structural input & coordination Services Design: Subject to services input & coordination Fire Strategy: Subject to fire input & coordination