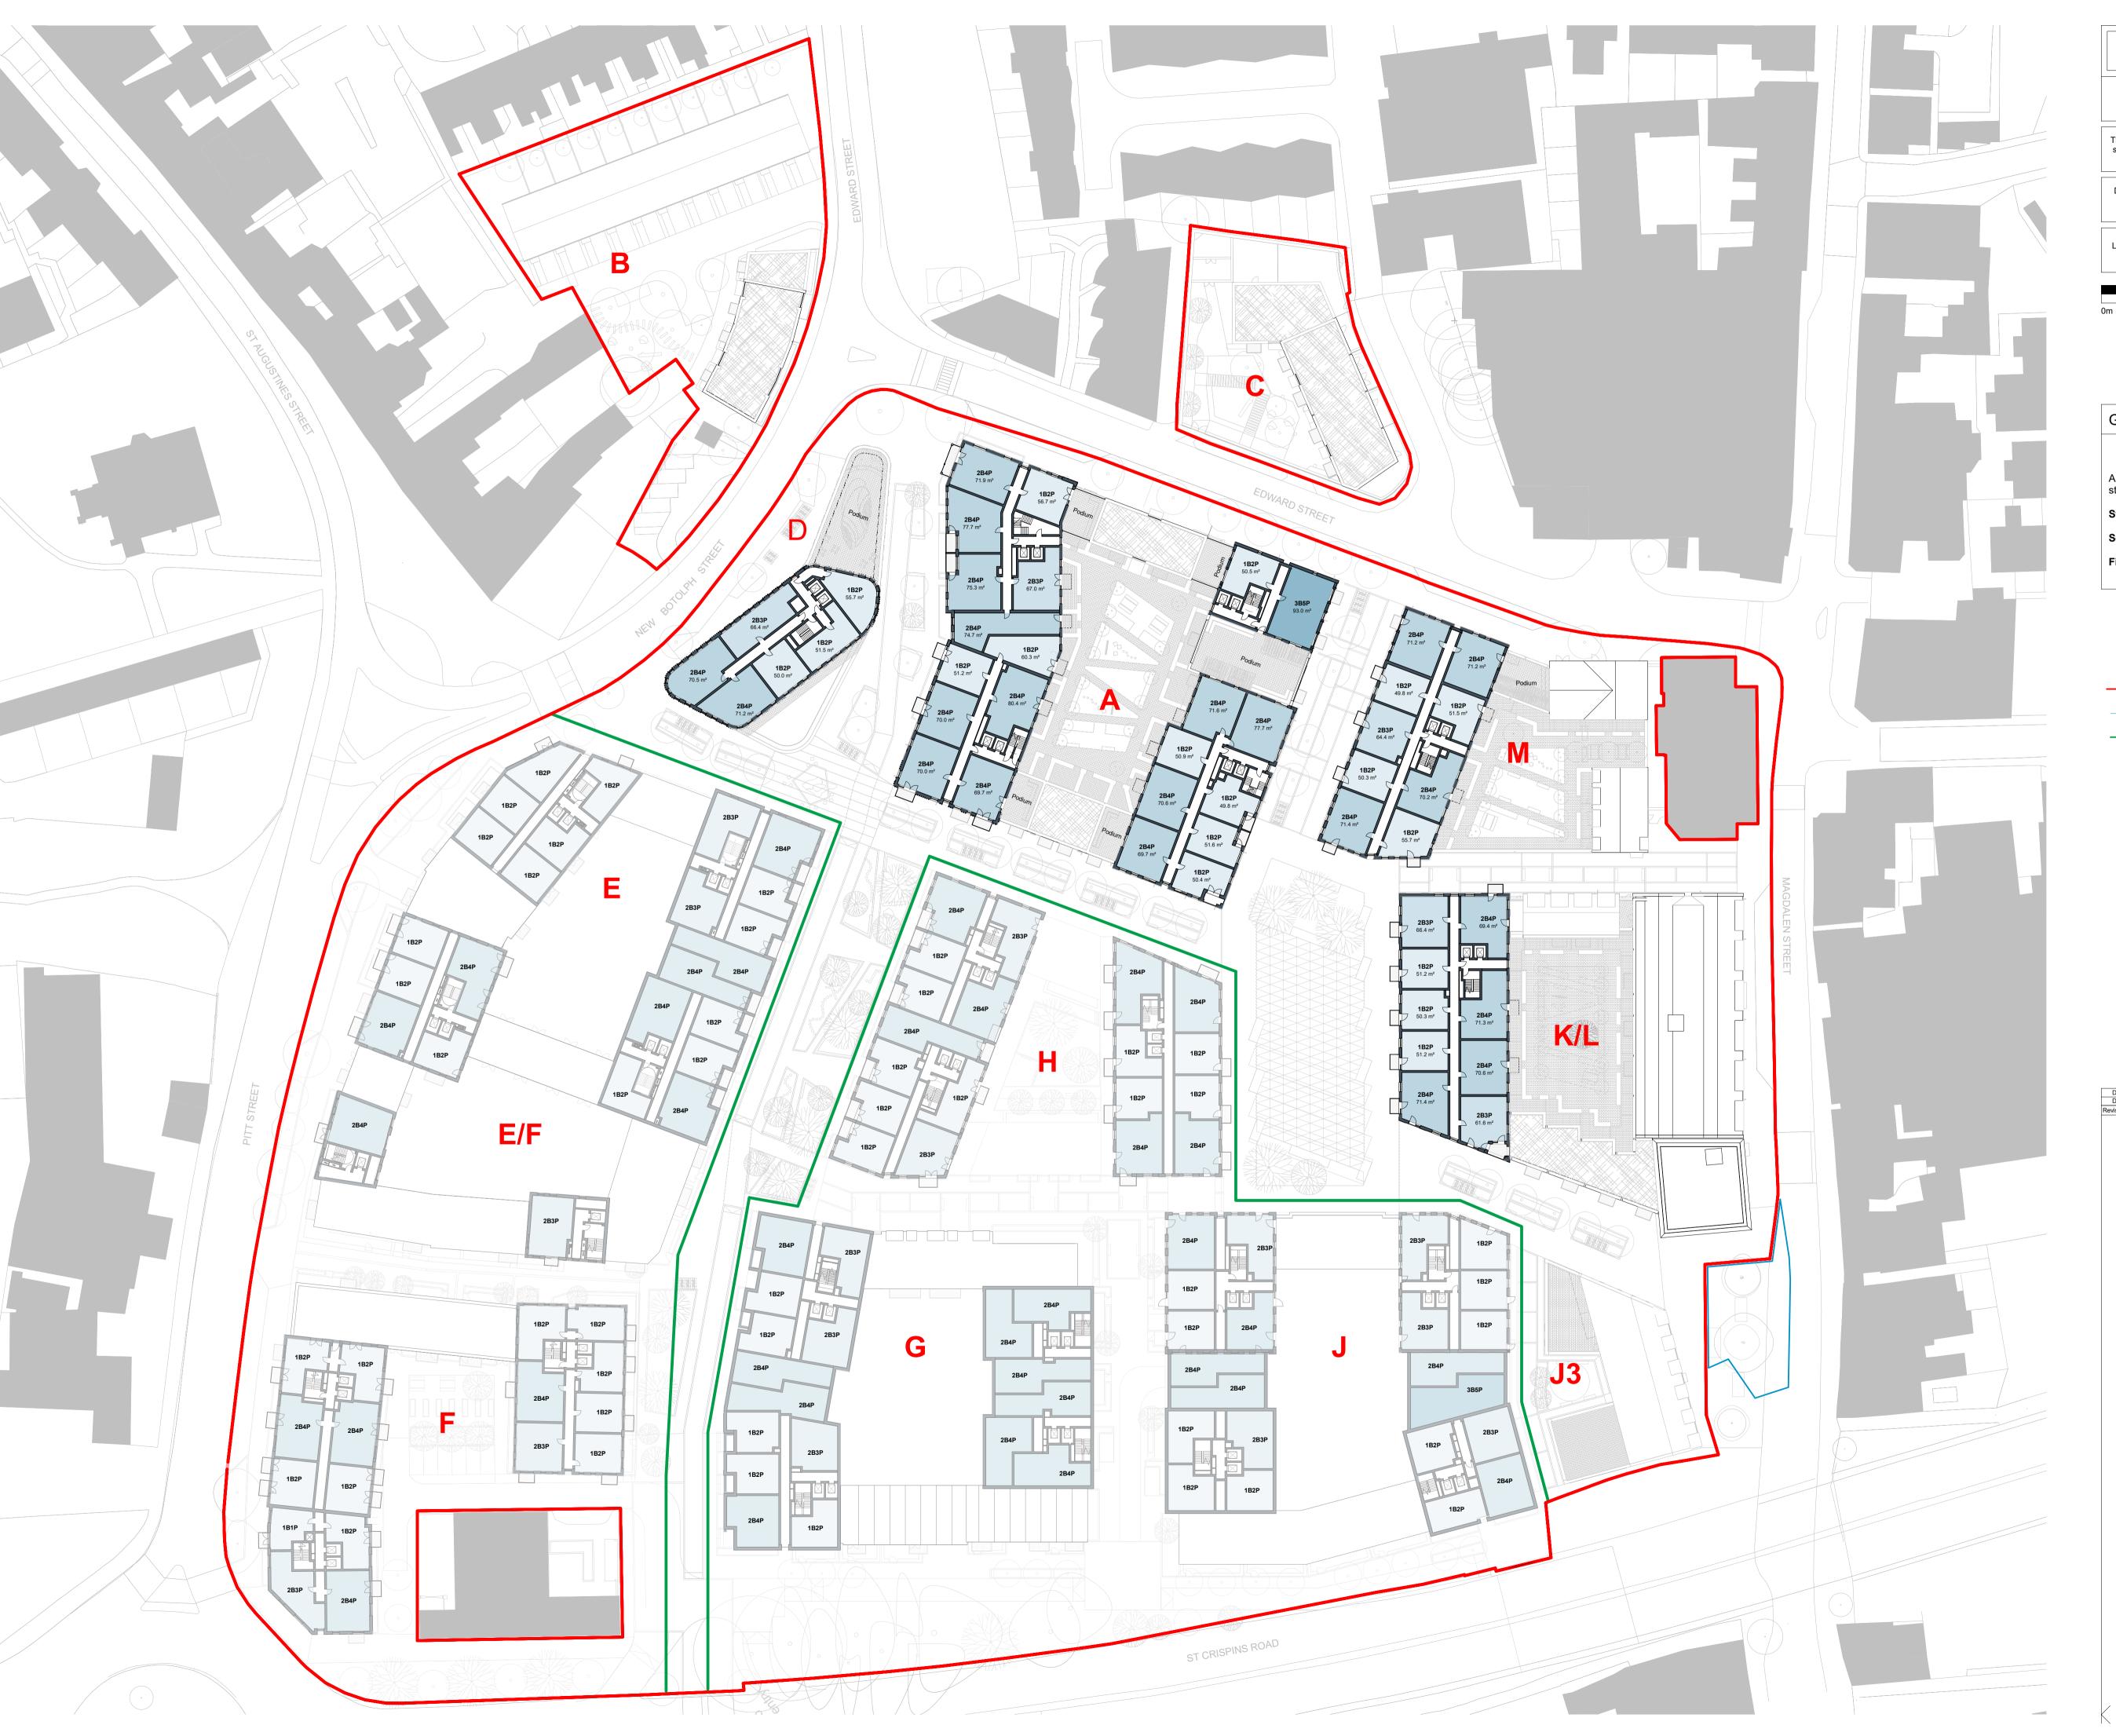

Hybrid Application Boundary

Land Owned by CT

**Detail Application Boundary** 

Note: Indicative Outline Buildings: E, F, E/F, G, H & J shown faded

# BroadwayMalyan<sup>™</sup>

4 Pear Place London SE1 8BT

T: +44 (0)20 7261 4200 F: +44 (0)20 7261 4300 E: Lon@BroadwayMalyan.com

www.BroadwayMalyan.com

Weston Homes

Anglia Square

Norwich

Masterplan Level 00

For Planning

1:500@A1 BM

15.07.22 ZZ-00-DR-A-01-0100 D0-2

Reproduced by permission of Ordnance Survey on behalf of HMSO © CROWN COPYRIGHT and database right 2008 All rights reserved Ordnance Survey Licence number AL 1000 22432 Broadway Malyan Limited