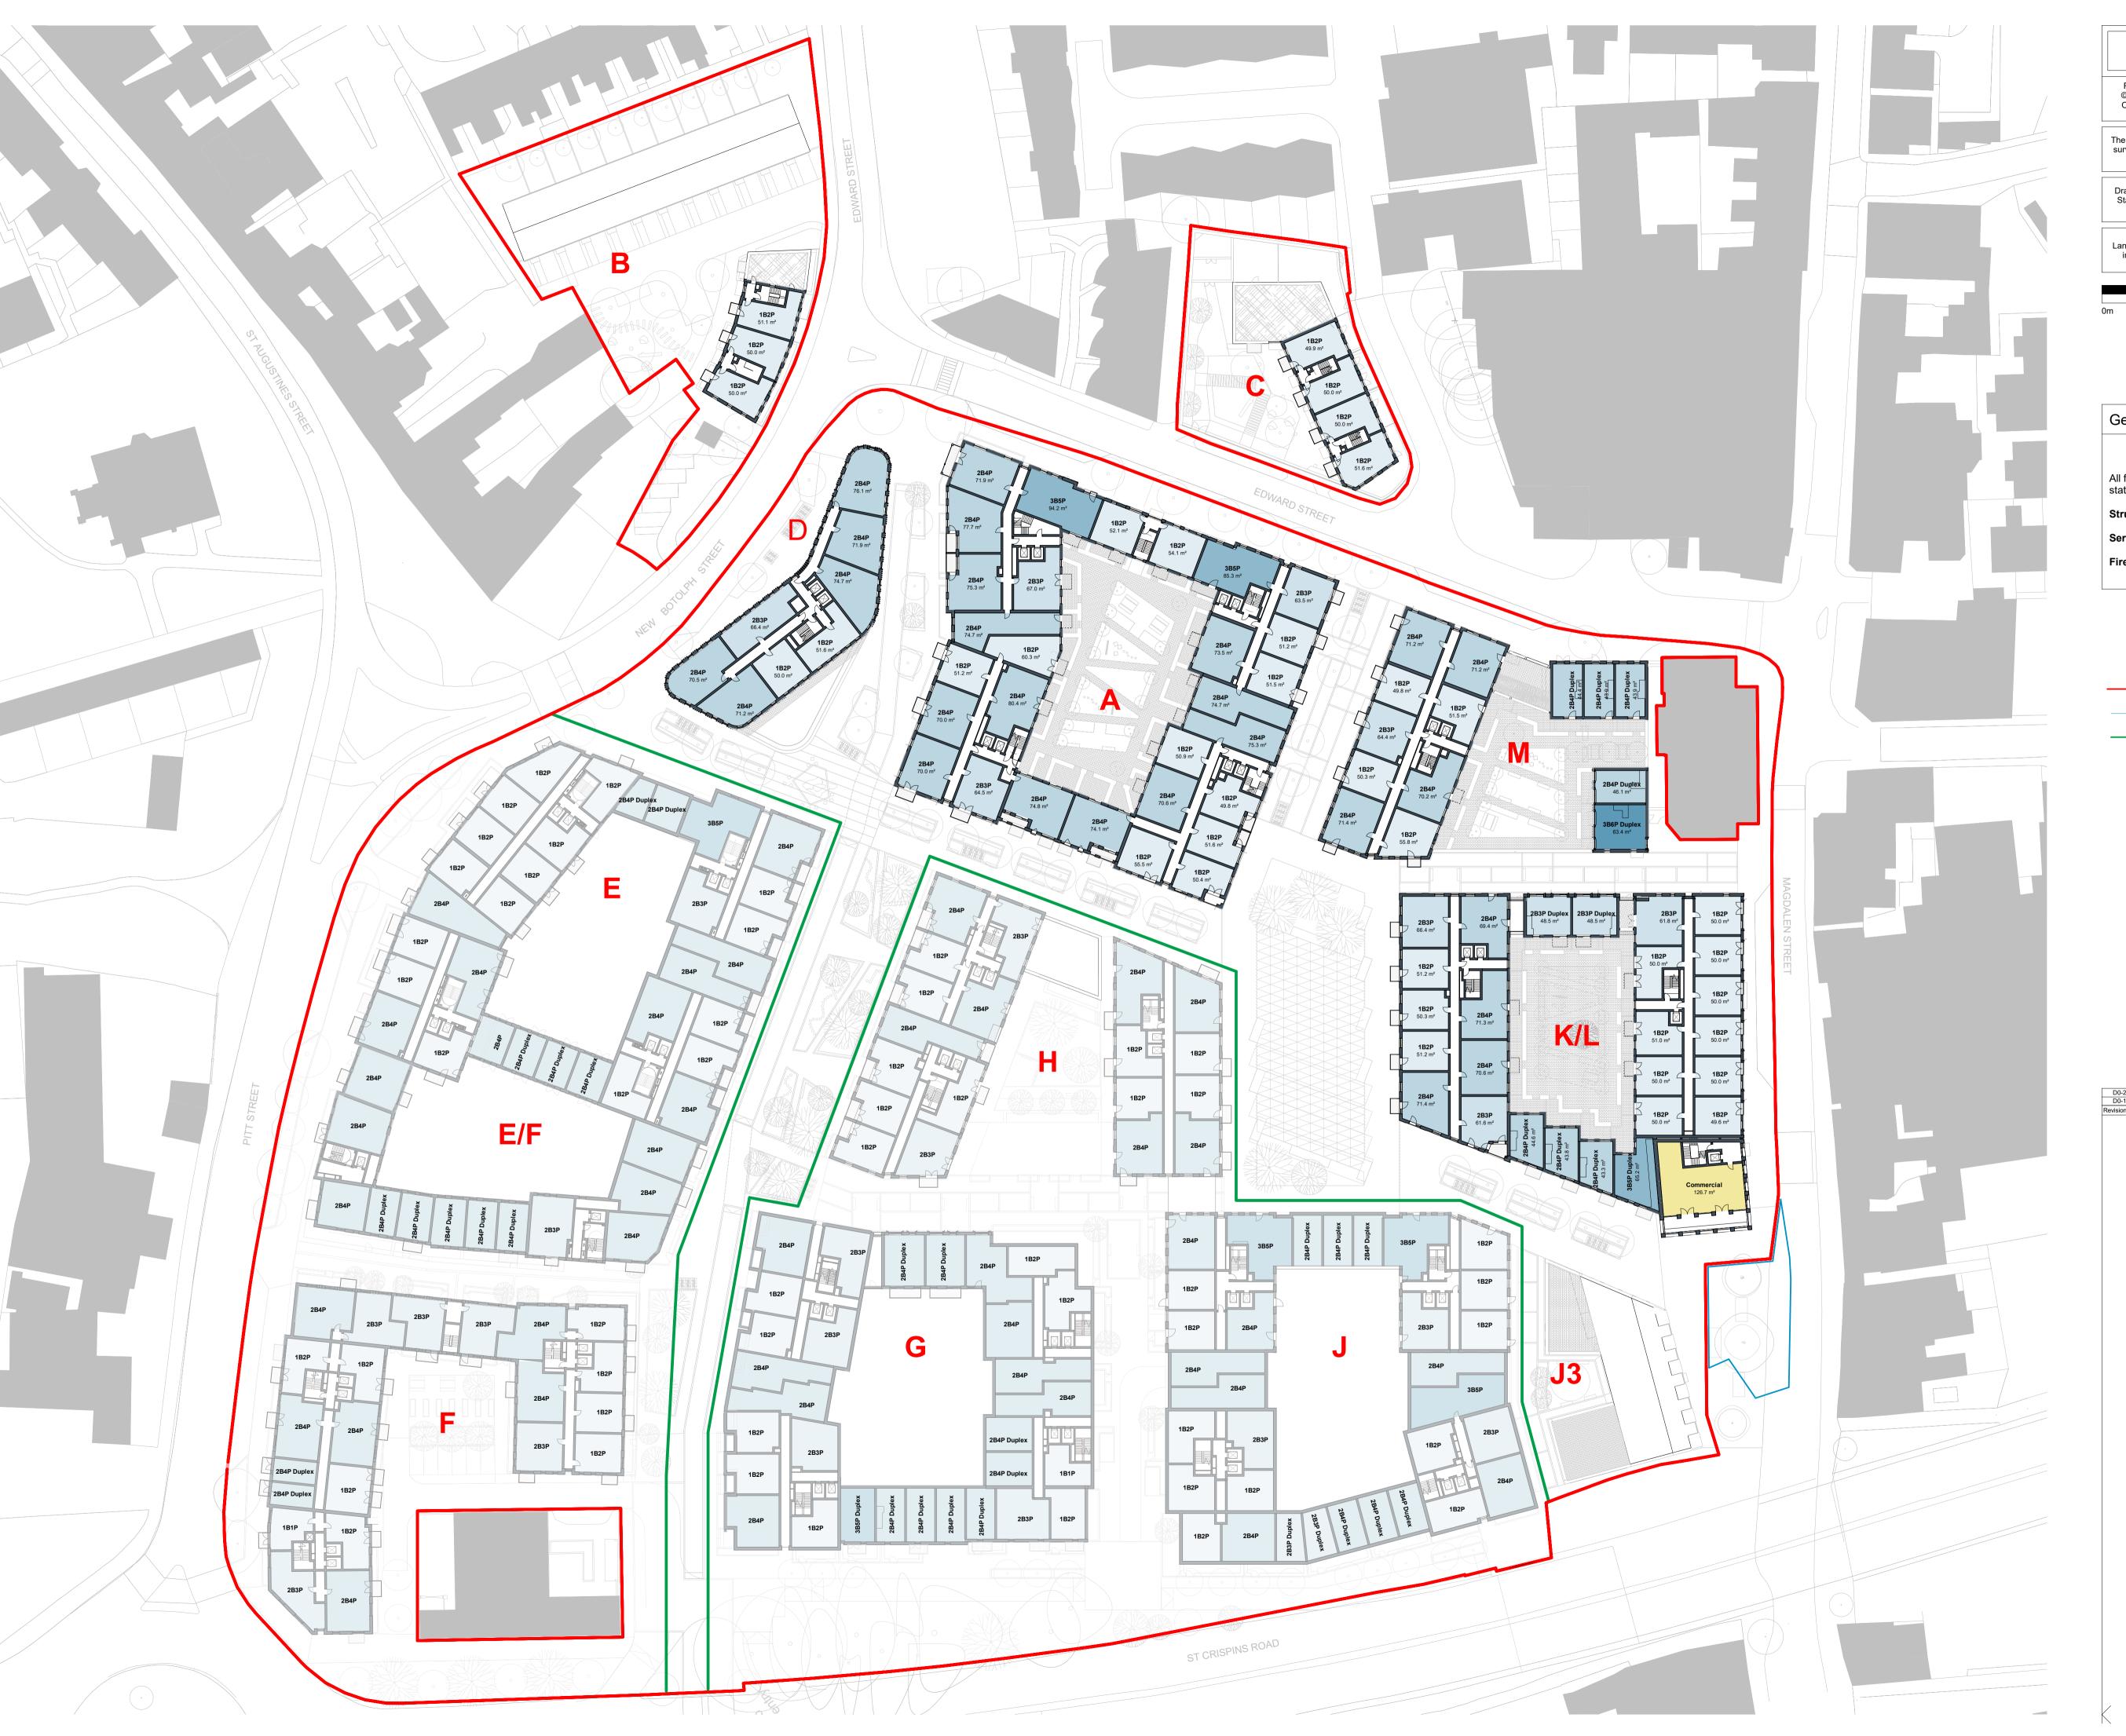

Hybrid Application Boundary

Land Owned by CT

— Detail Application Boundary

Note: Indicative Outline Buildings: E, F, E/F, G, H & J shown faded

### BroadwayMalyan<sup>вм</sup>

4 Pear Place London SE1 8BT

T: +44 (0)20 7261 4200 F: +44 (0)20 7261 4300 E: Lon@BroadwayMalyan.com

www.BroadwayMalyan.com

Weston Homes

Project Anglia Square Norwich

Masterplan Level 02

For Planning

15.07.22 1:500@A1 BM ZZ-02-DR-A-01-0102 D0-2

Reproduced by permission of Ordnance Survey on behalf of HMSO © CROWN COPYRIGHT and database right 2008 All rights reserved Ordnance Survey Licence number AL 1000 22432 Broadway Malyan Limited