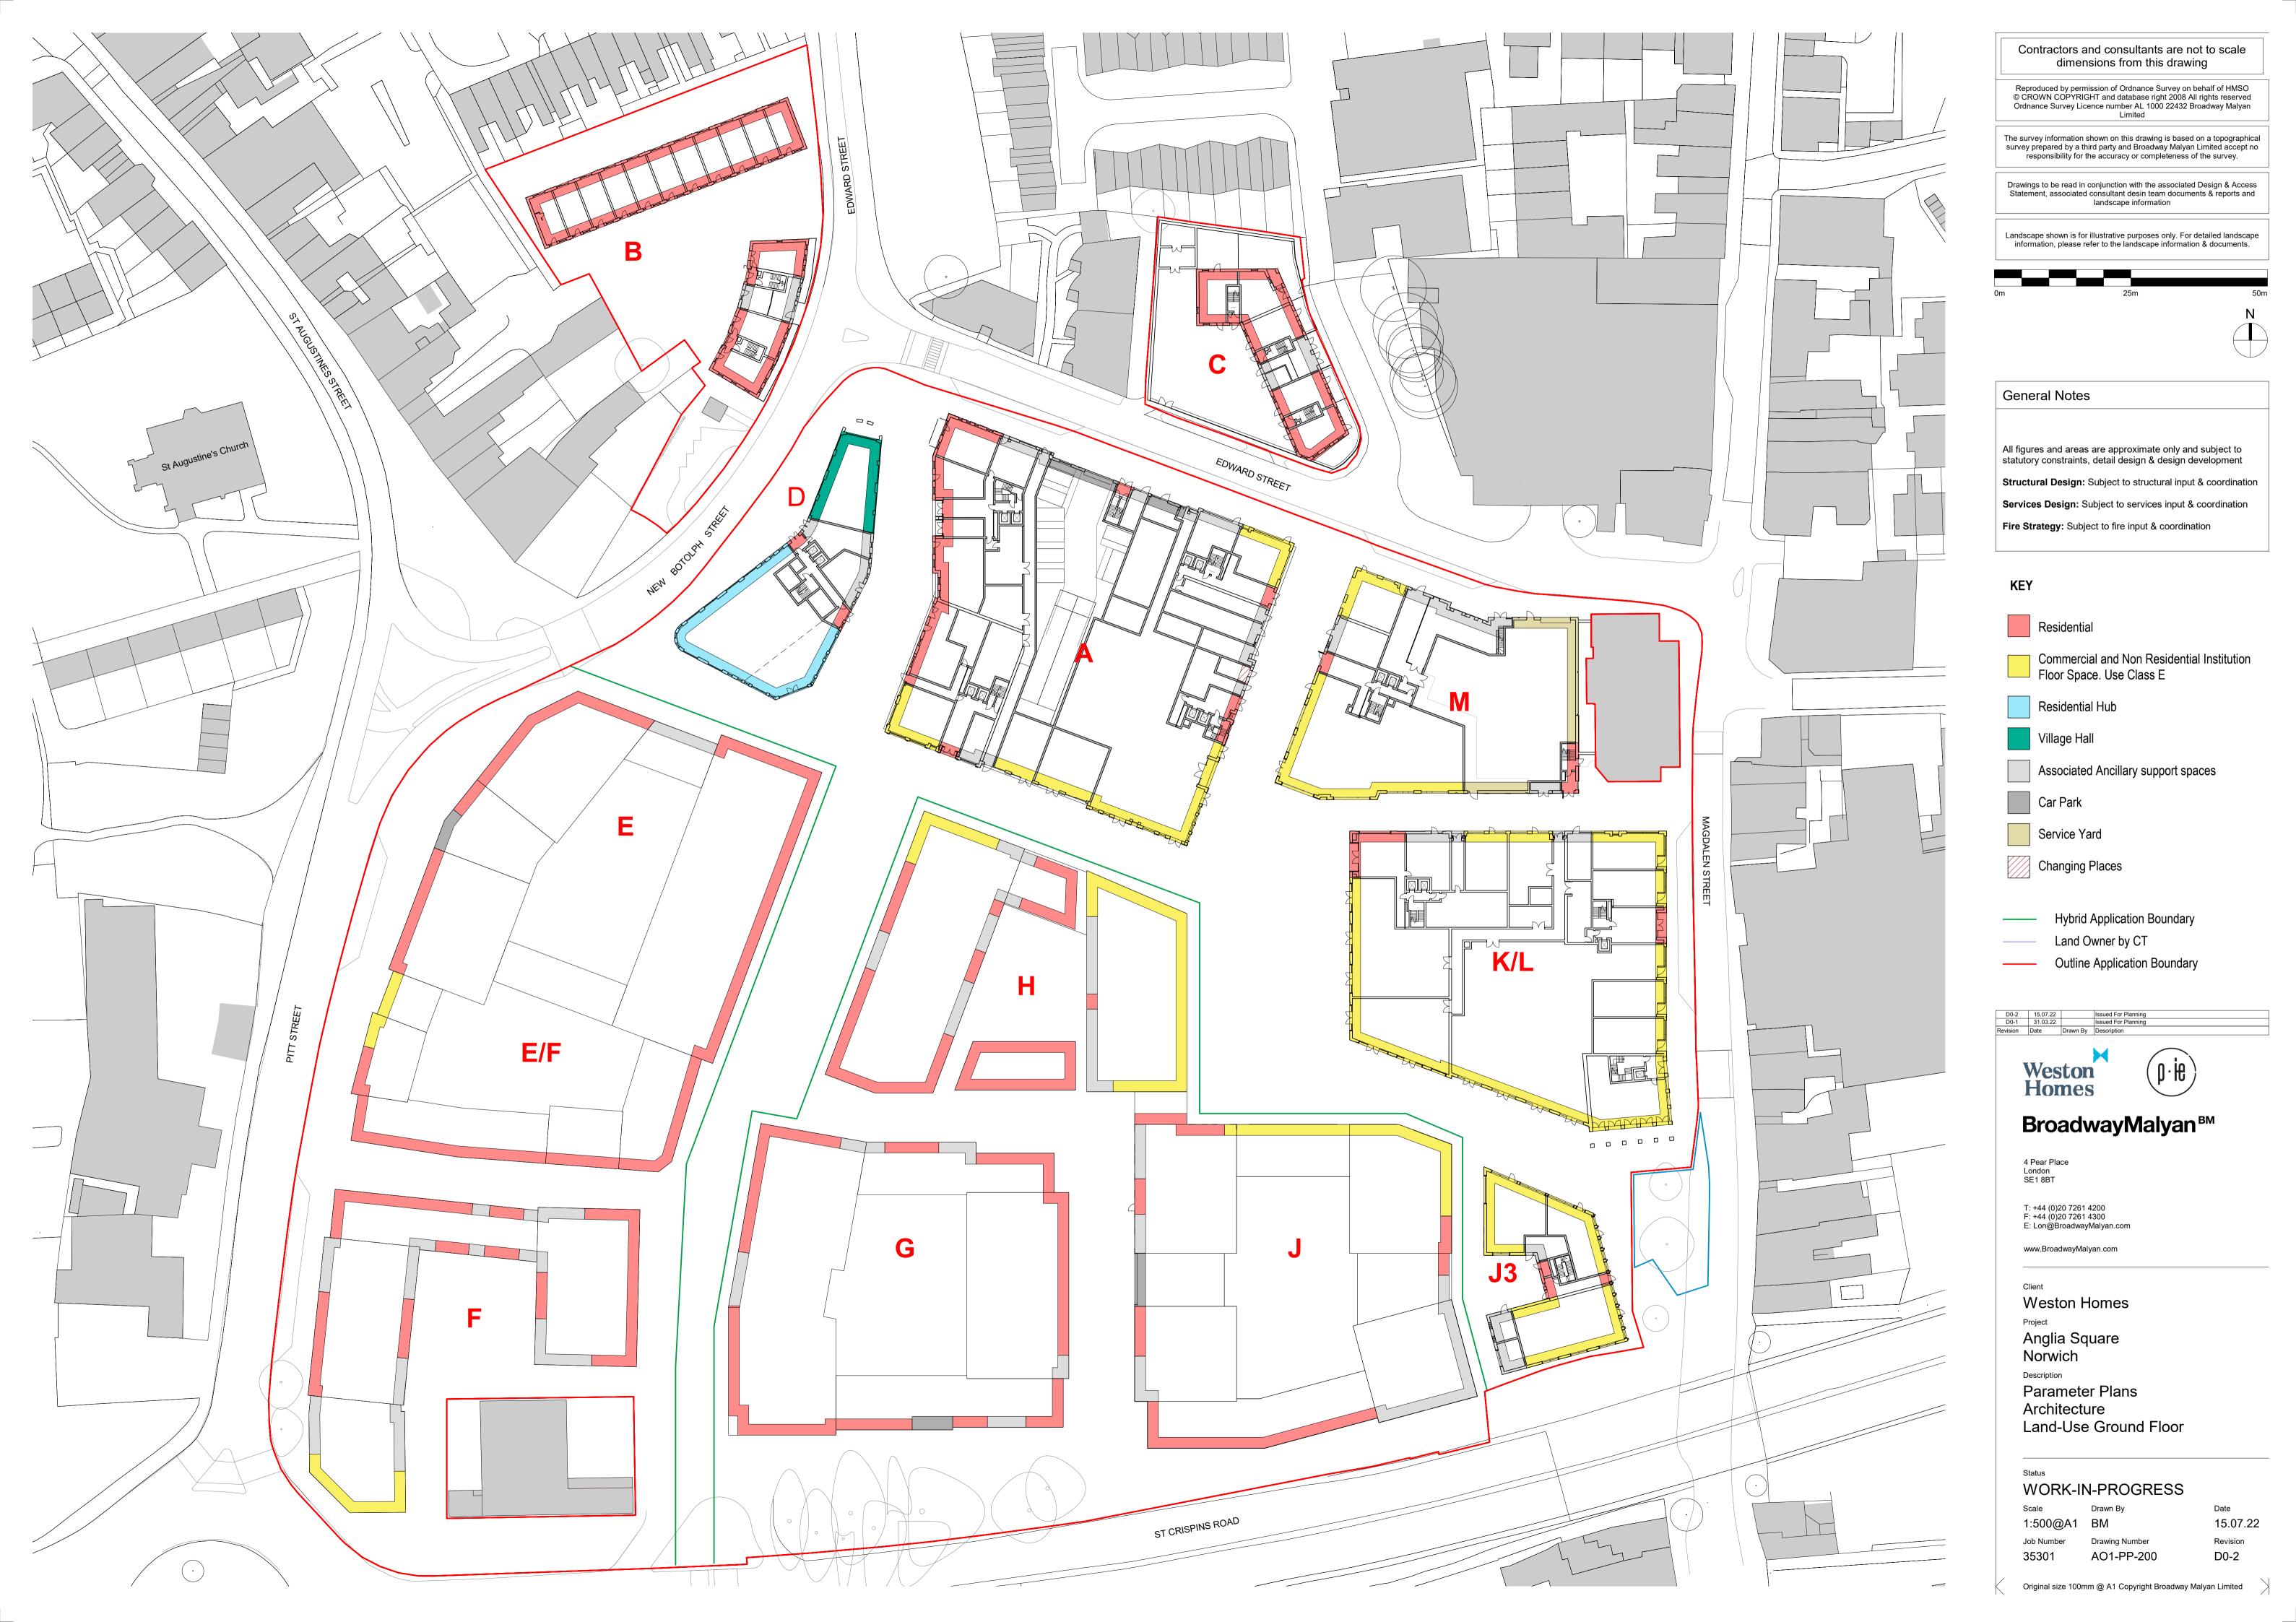

Amended Vehicular Access into site

Hybrid Application Boundary

Land Owner by CT

Outline Application Boundary