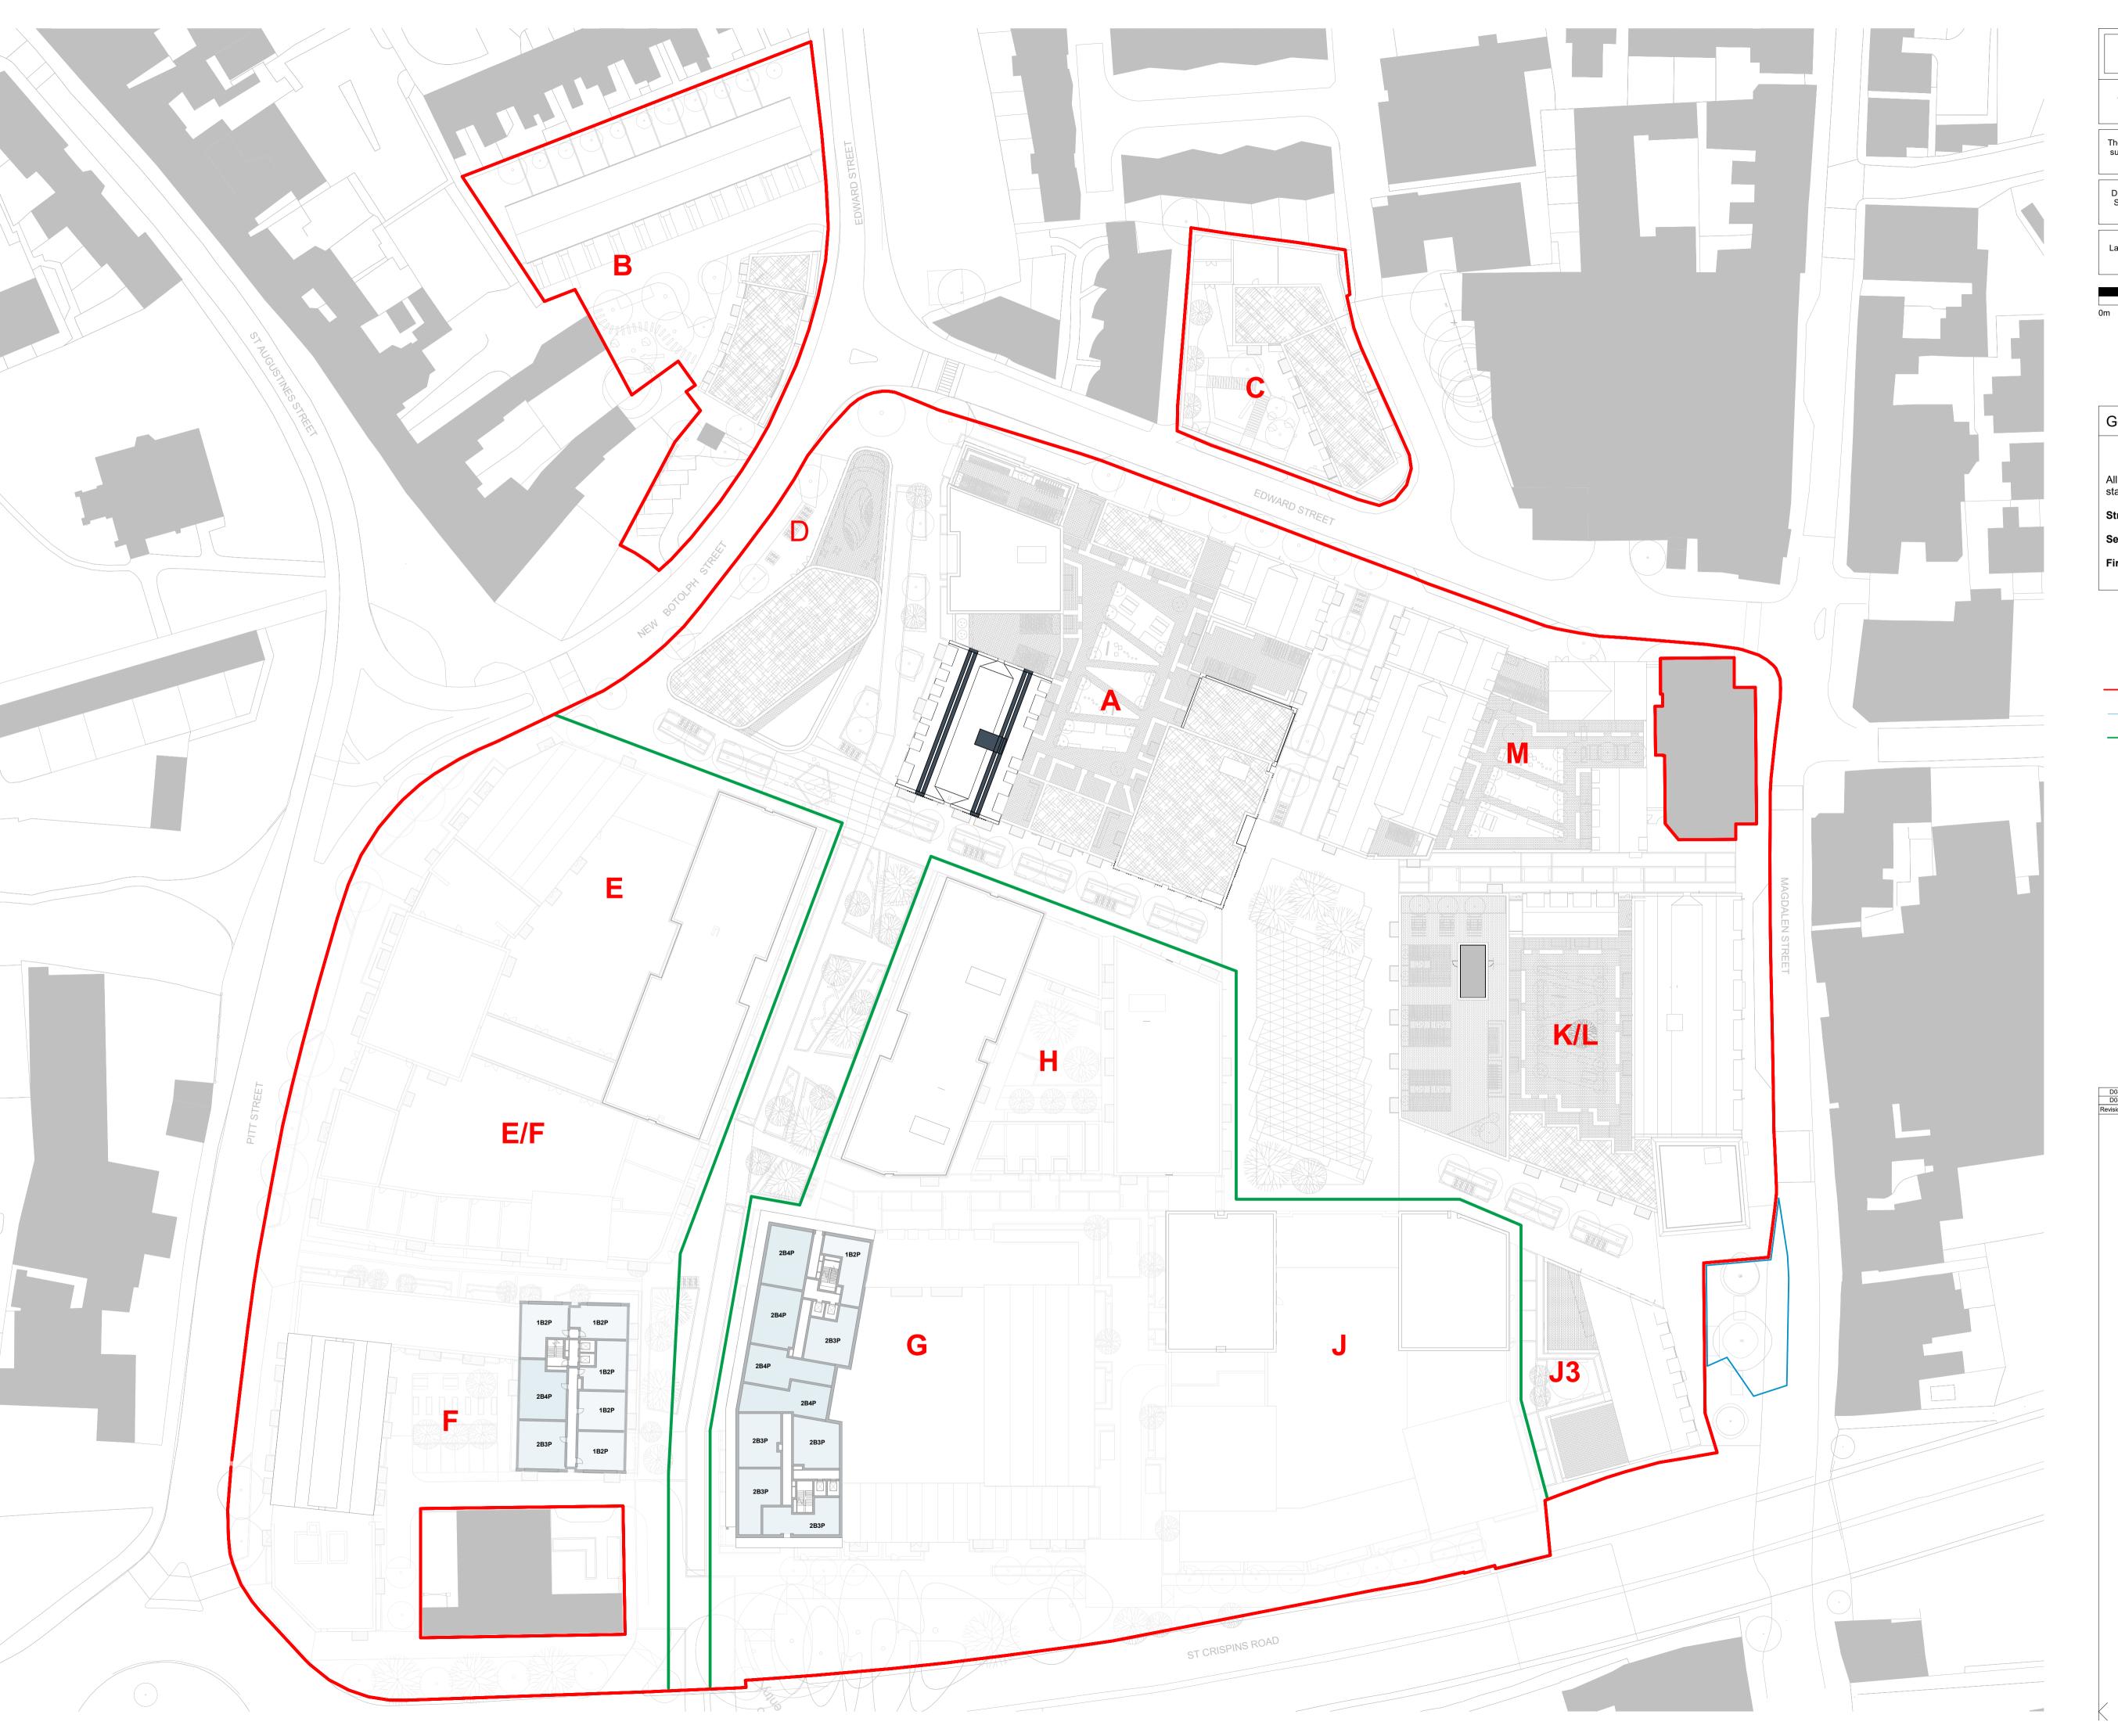

Services Design: Subject to services input & coordination

Fire Strategy: Subject to fire input & coordination

Land Ownerd by CT to be subject to separate application for part of the Mobility Hub

- Applcation Boundary (All Blocks) and public

Amended Vehicular Access into site

Hybrid Application Boundary

Land Owner by CT

Outline Application Boundary

- Detailed Application (Block A,B,C,D,M,KL & J3) and public realm - Area 2.25ha

- Application Boundary (All Blocks) and public realm - Area 4.65ha

— Hybrid Application Boundary

Land Owner by CT

— Outline Application Boundary