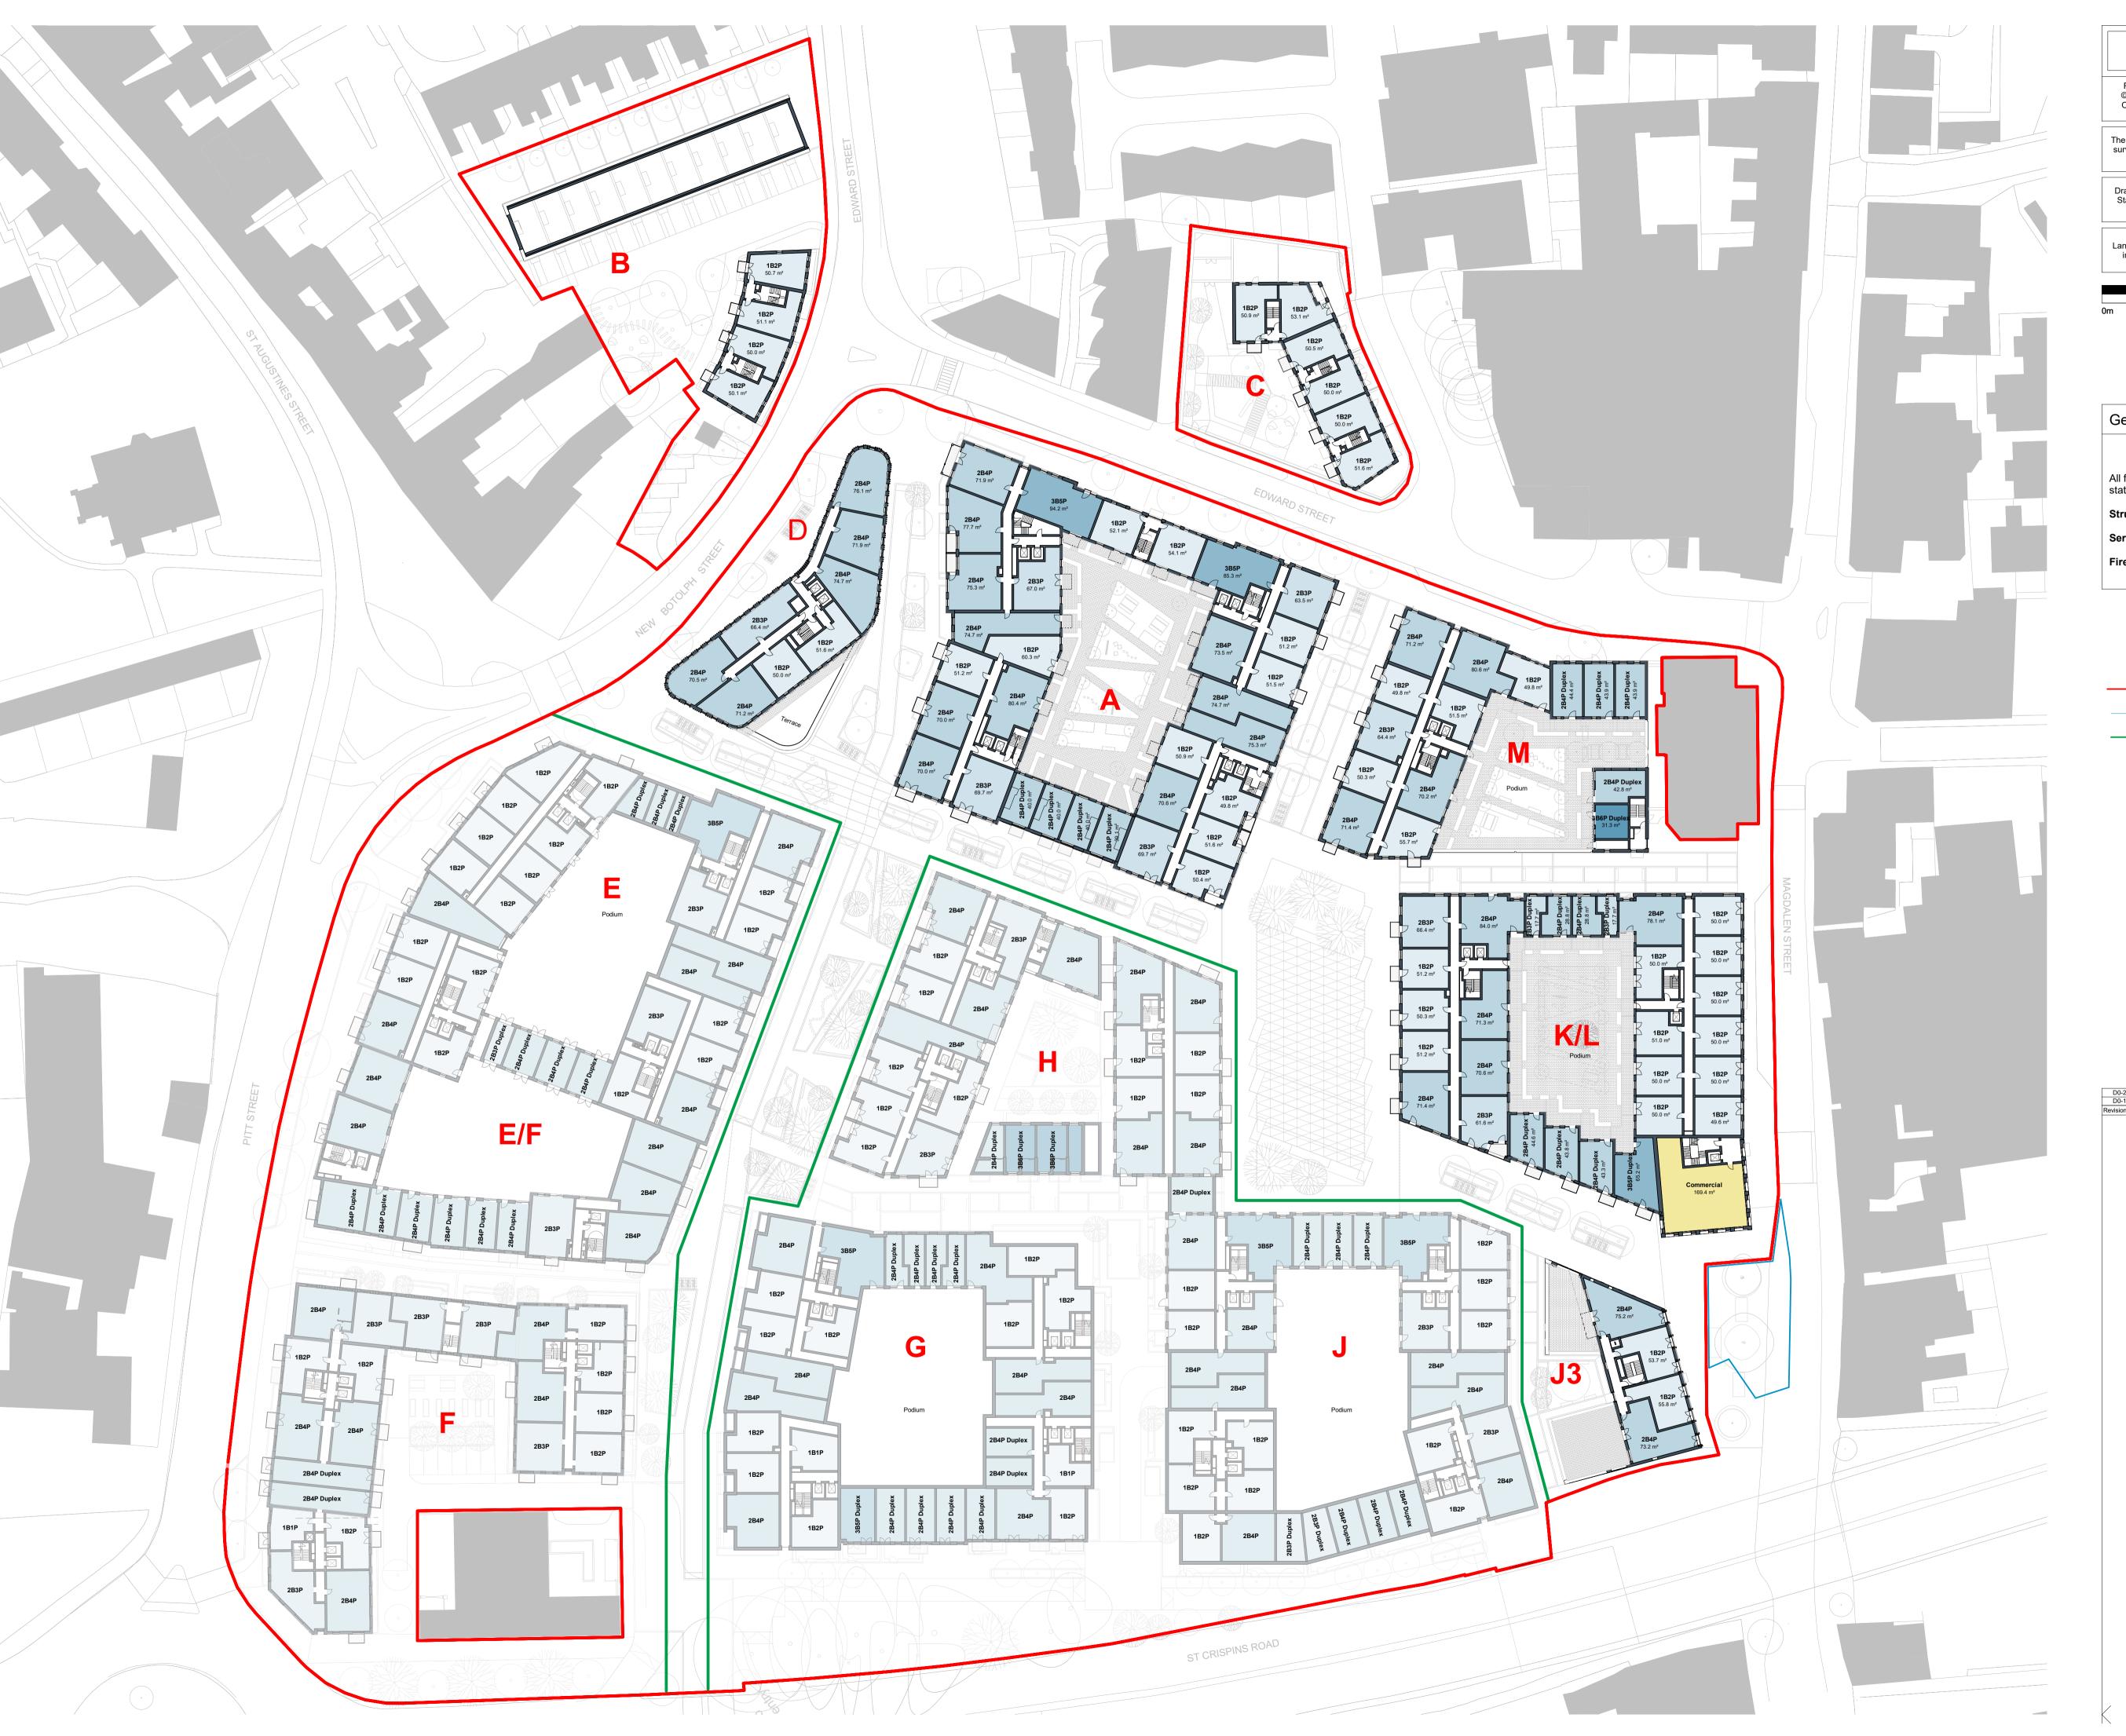

Hybrid Application Boundary

Land Owned by CT

— Detail Application Boundary

Note: Indicative Outline Buildings: E, F, E/F, G, H & J shown faded

## BroadwayMalyan<sup>вм</sup>

(b·je)

4 Pear Place London SE1 8BT

T: +44 (0)20 7261 4200 F: +44 (0)20 7261 4300 E: Lon@BroadwayMalyan.com

www.BroadwayMalyan.com

Weston Homes

Anglia Square

Norwich

Masterplan Level 01

For Planning

1:500@A1 BM

15.07.22 ZZ-01-DR-A-01-0101 D0-2

Reproduced by permission of Ordnance Survey on behalf of HMSO © CROWN COPYRIGHT and database right 2008 All rights reserved Ordnance Survey Licence number AL 1000 22432 Broadway Malyan Limited