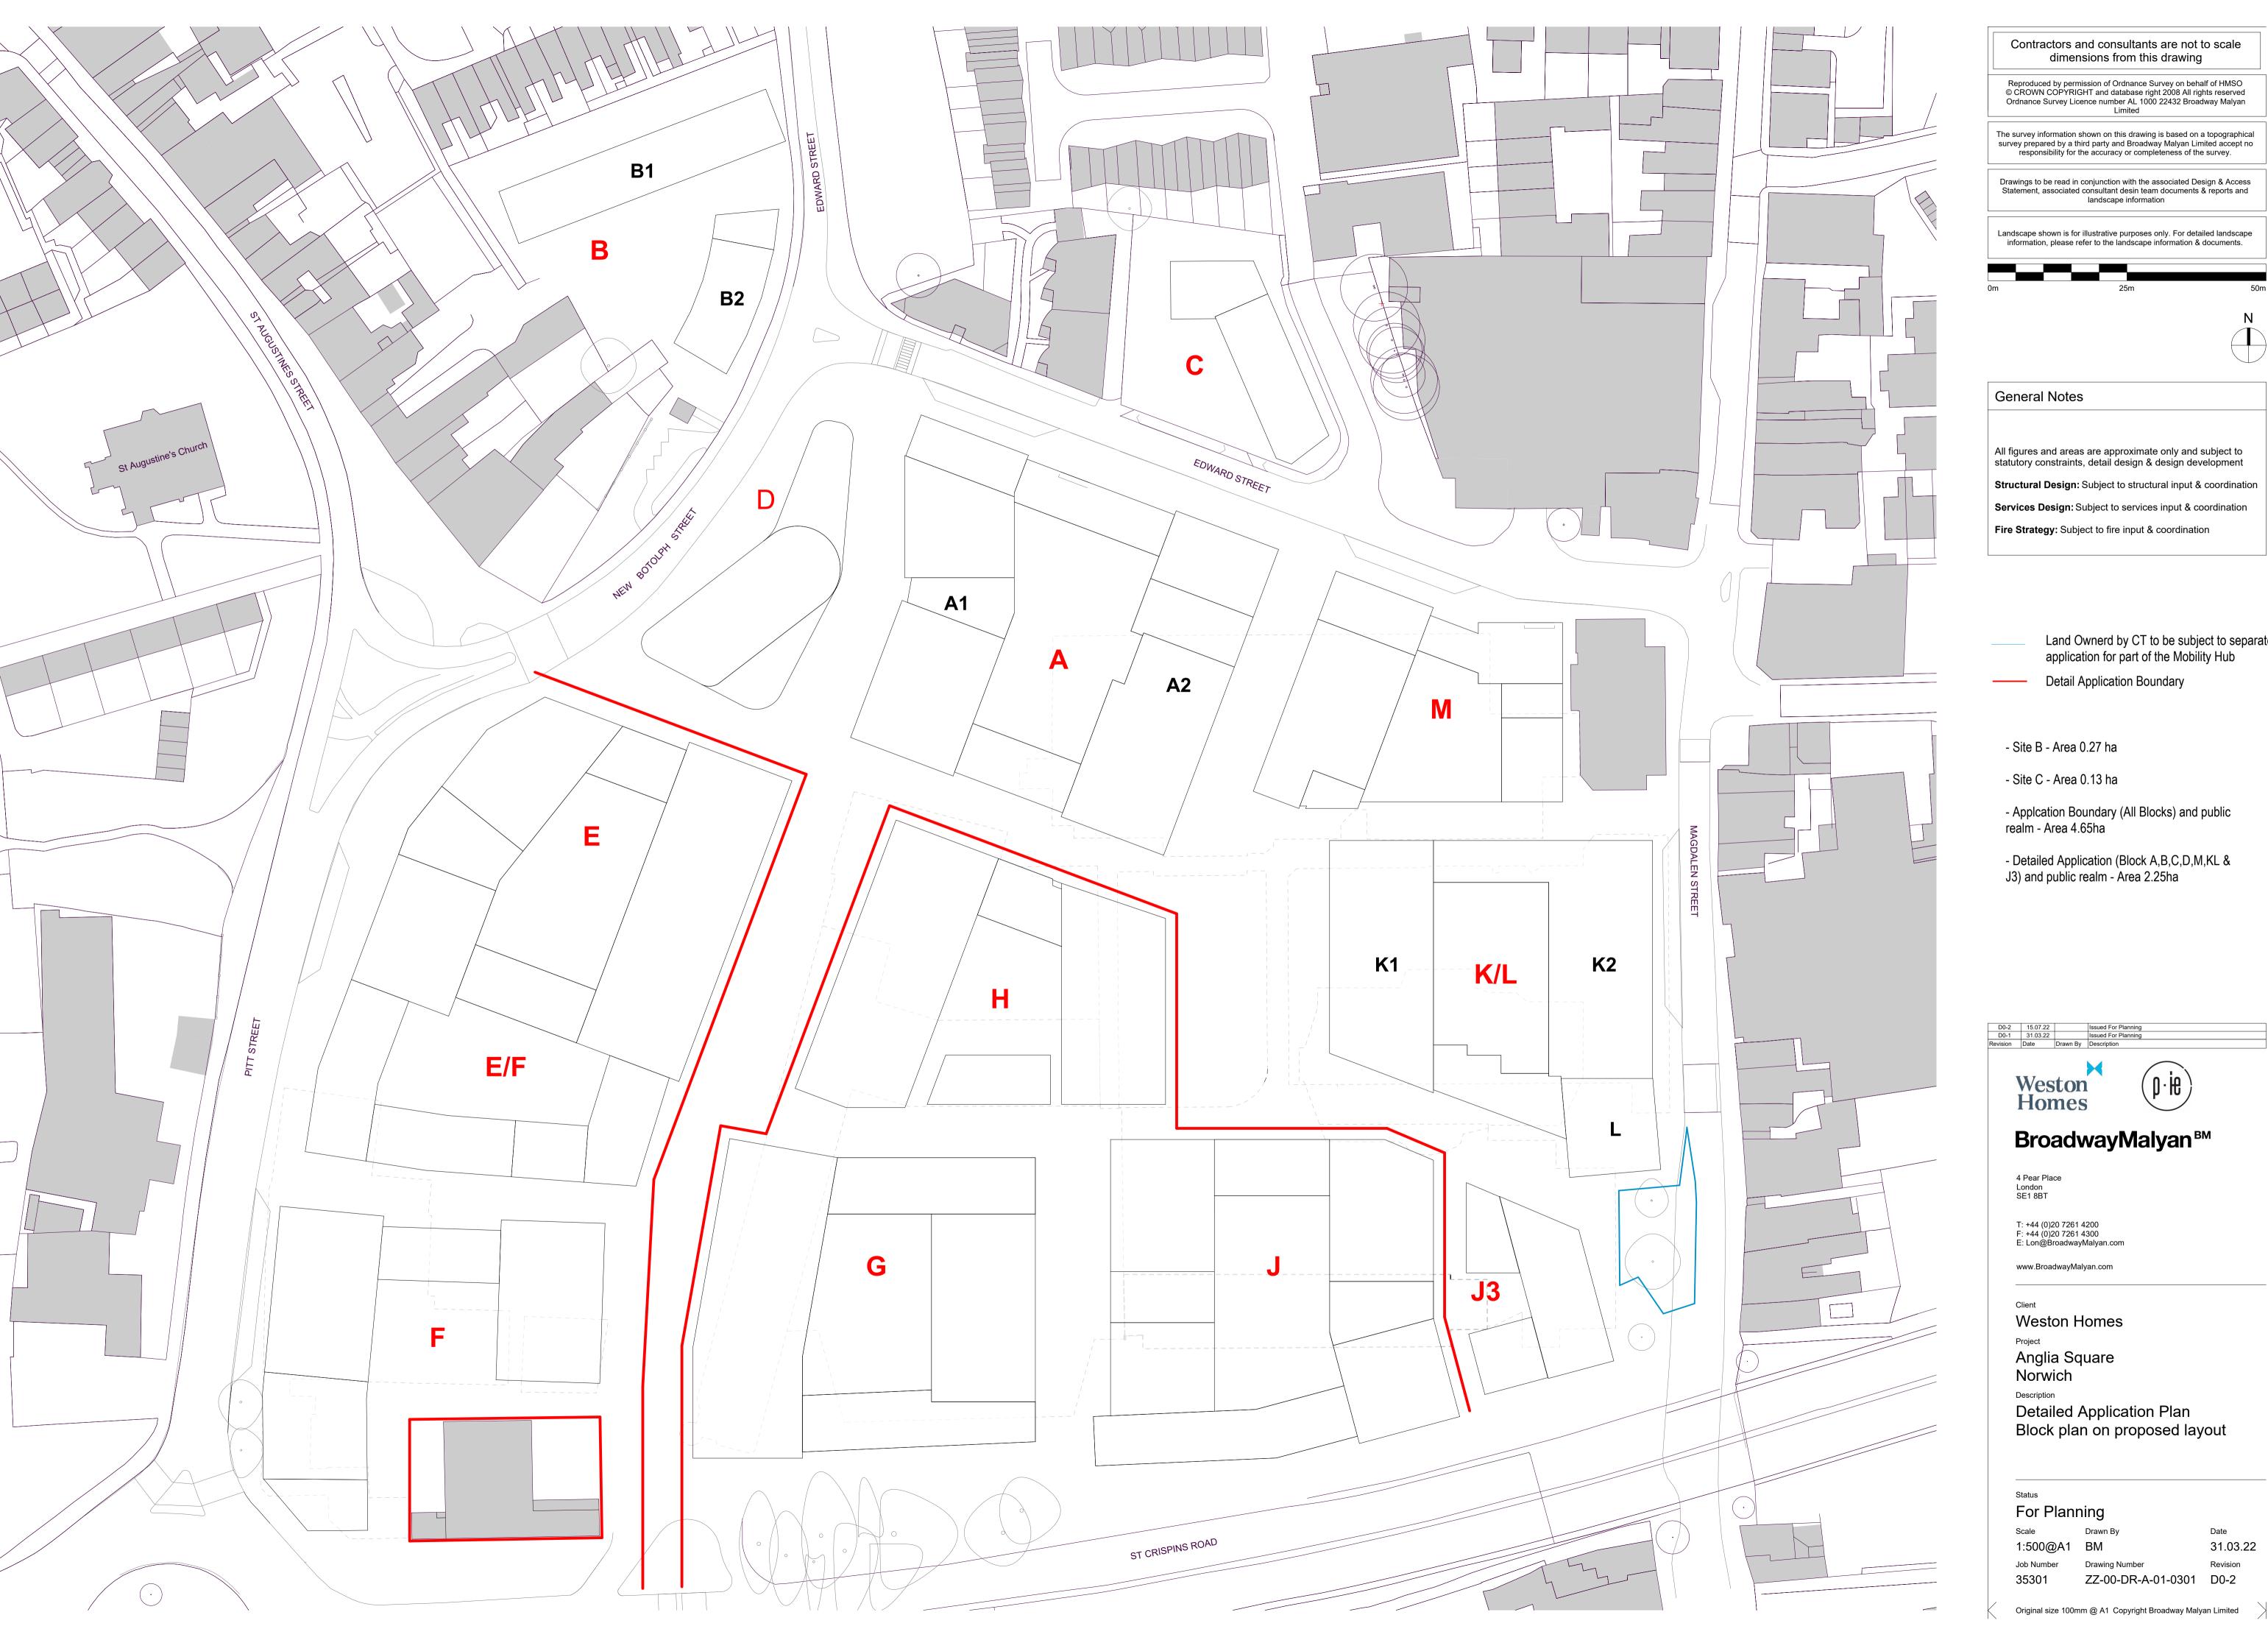

Hybrid Application Boundary

Land Owned by CT

**Detail Application Boundary** 

Note: Indicative Outline Buildings: E, F, E/F, G, H & J shown faded