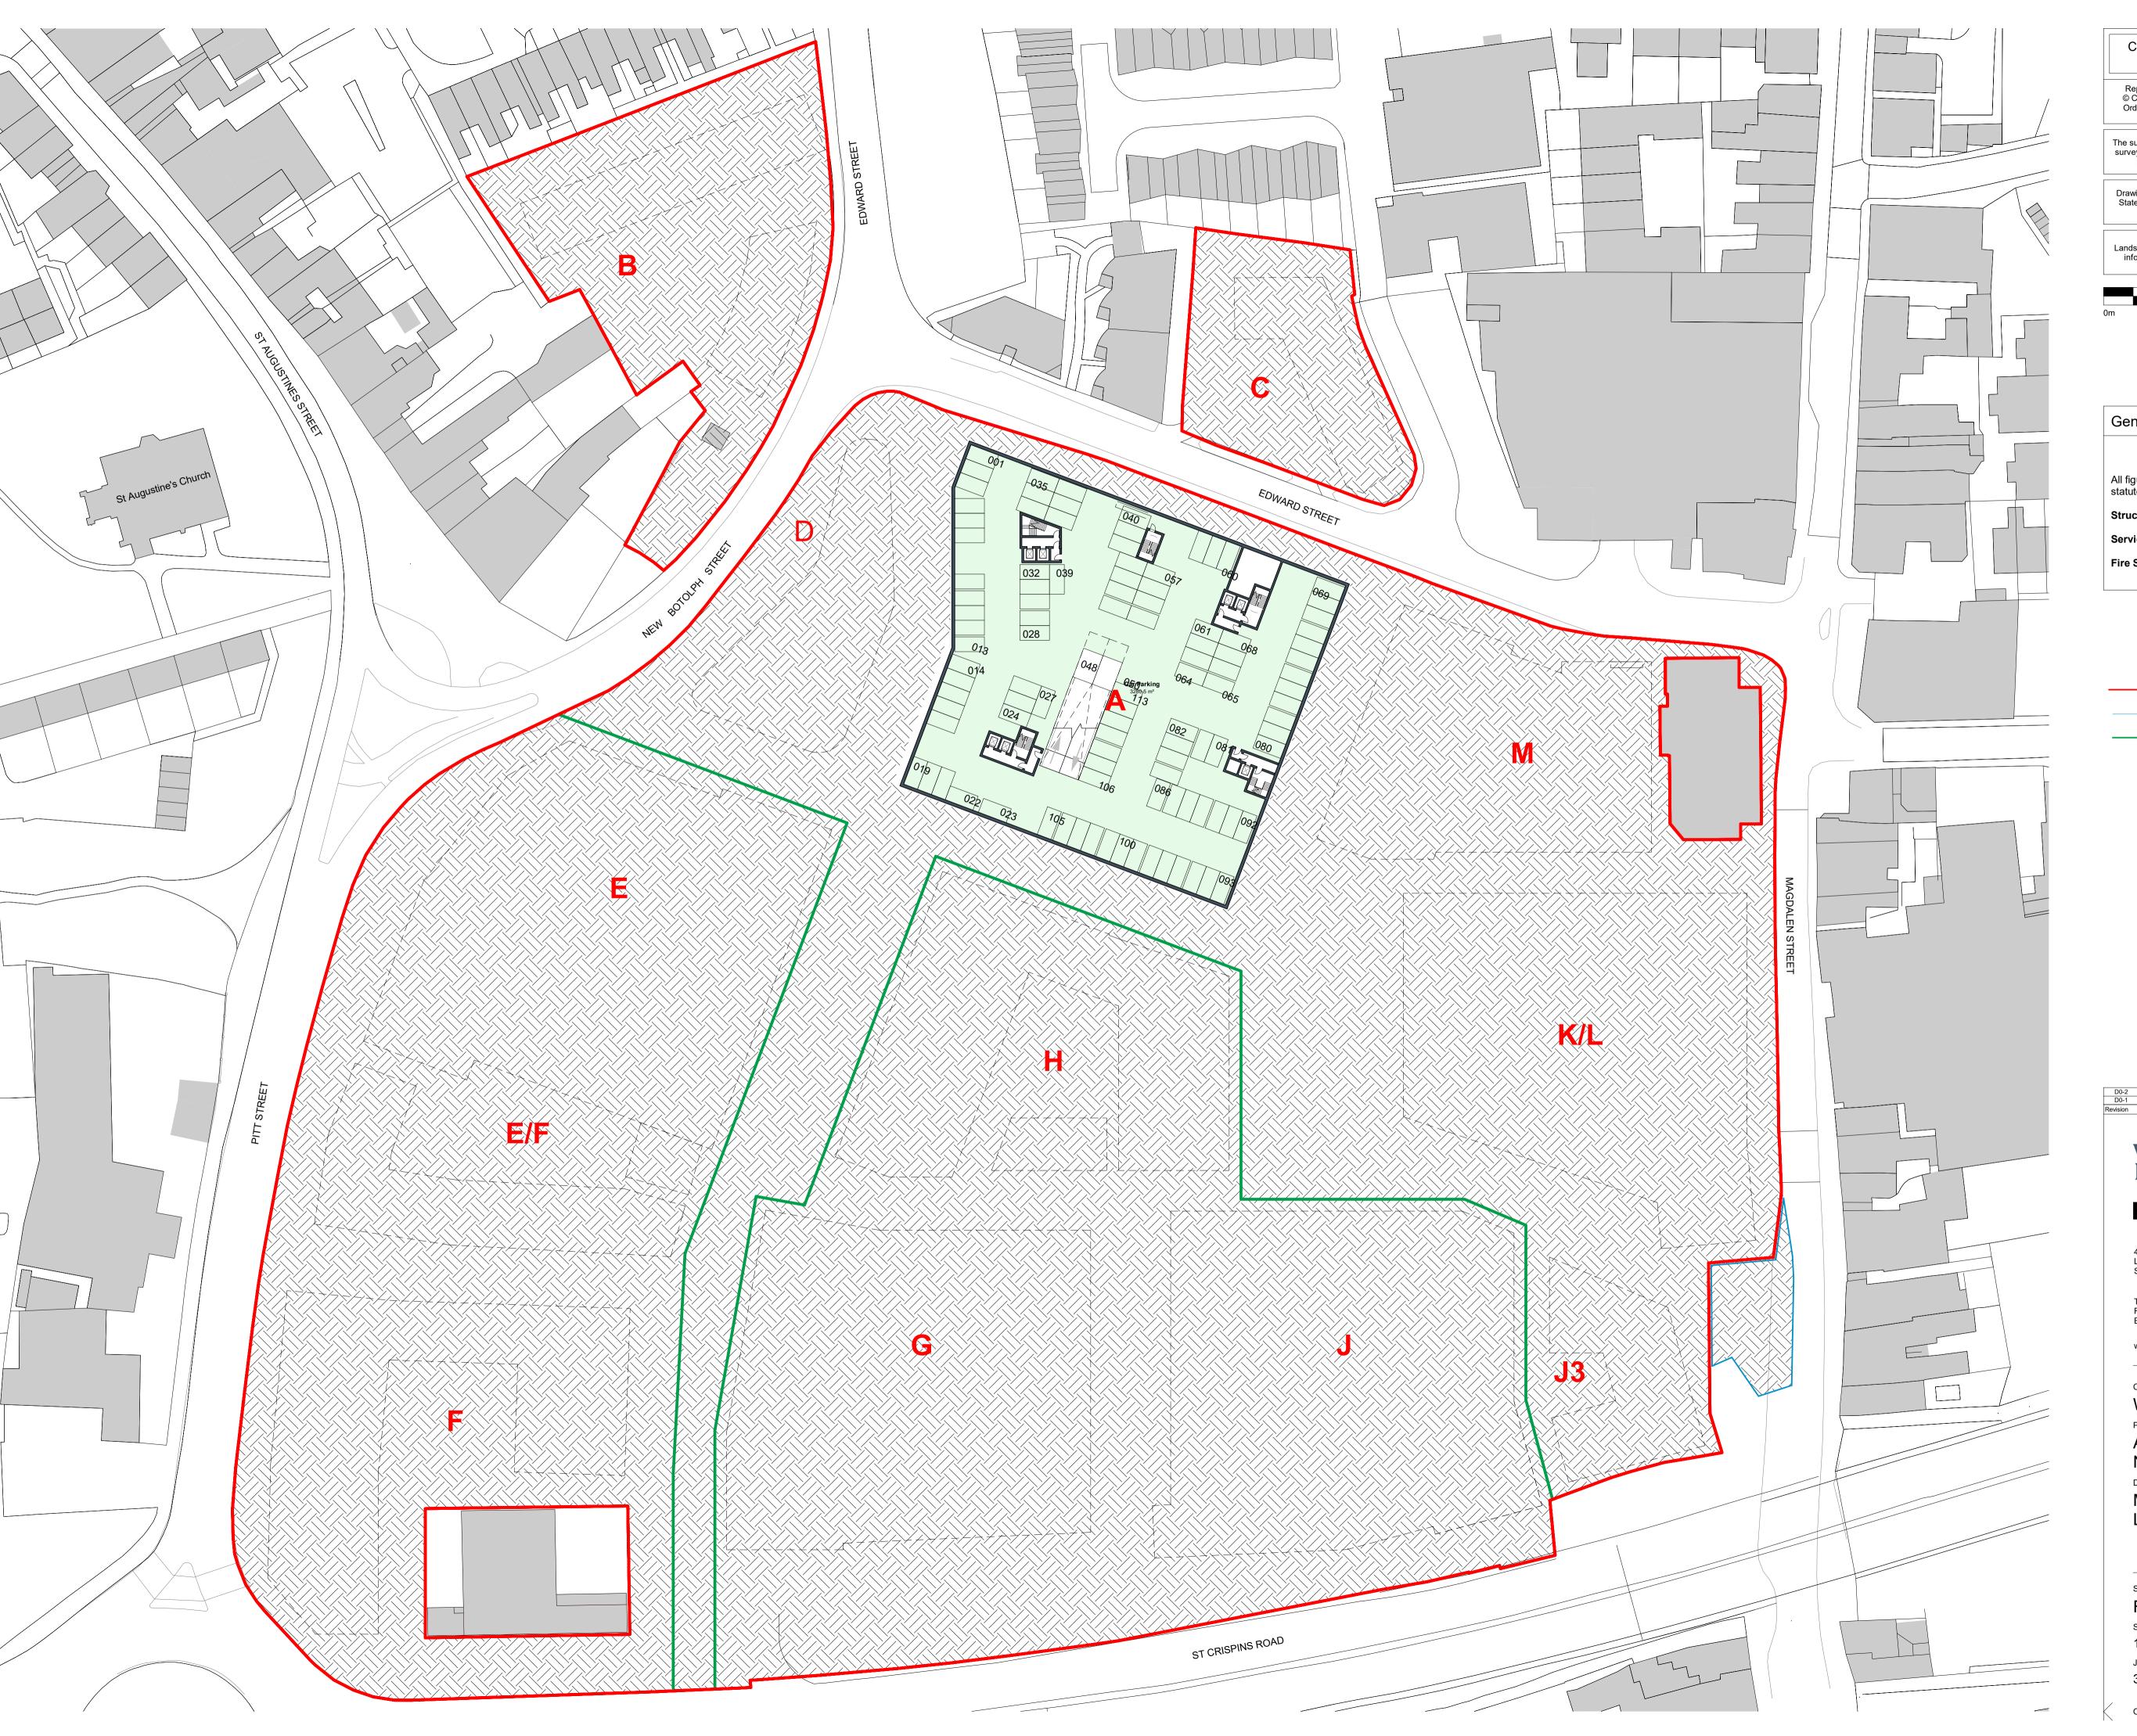

Footprint of Development zones

- Development zones (excludes balcony and canopy zones).

Footprints for outline (Blocks J,G,H,E, E/F & F) shown are based on +/- 1.0m

- Site B - Area 0.27 ha

- Site C - Area 0.13 ha

- Detailed Application (Block A,B,C,D,M,KL & J3) and public realm - Area 2.25ha

- Application Boundary (All Blocks) and public realm - Area 4.65ha

— Hybrid Application Boundary

Land Owner by CT

— Outline Application Boundary