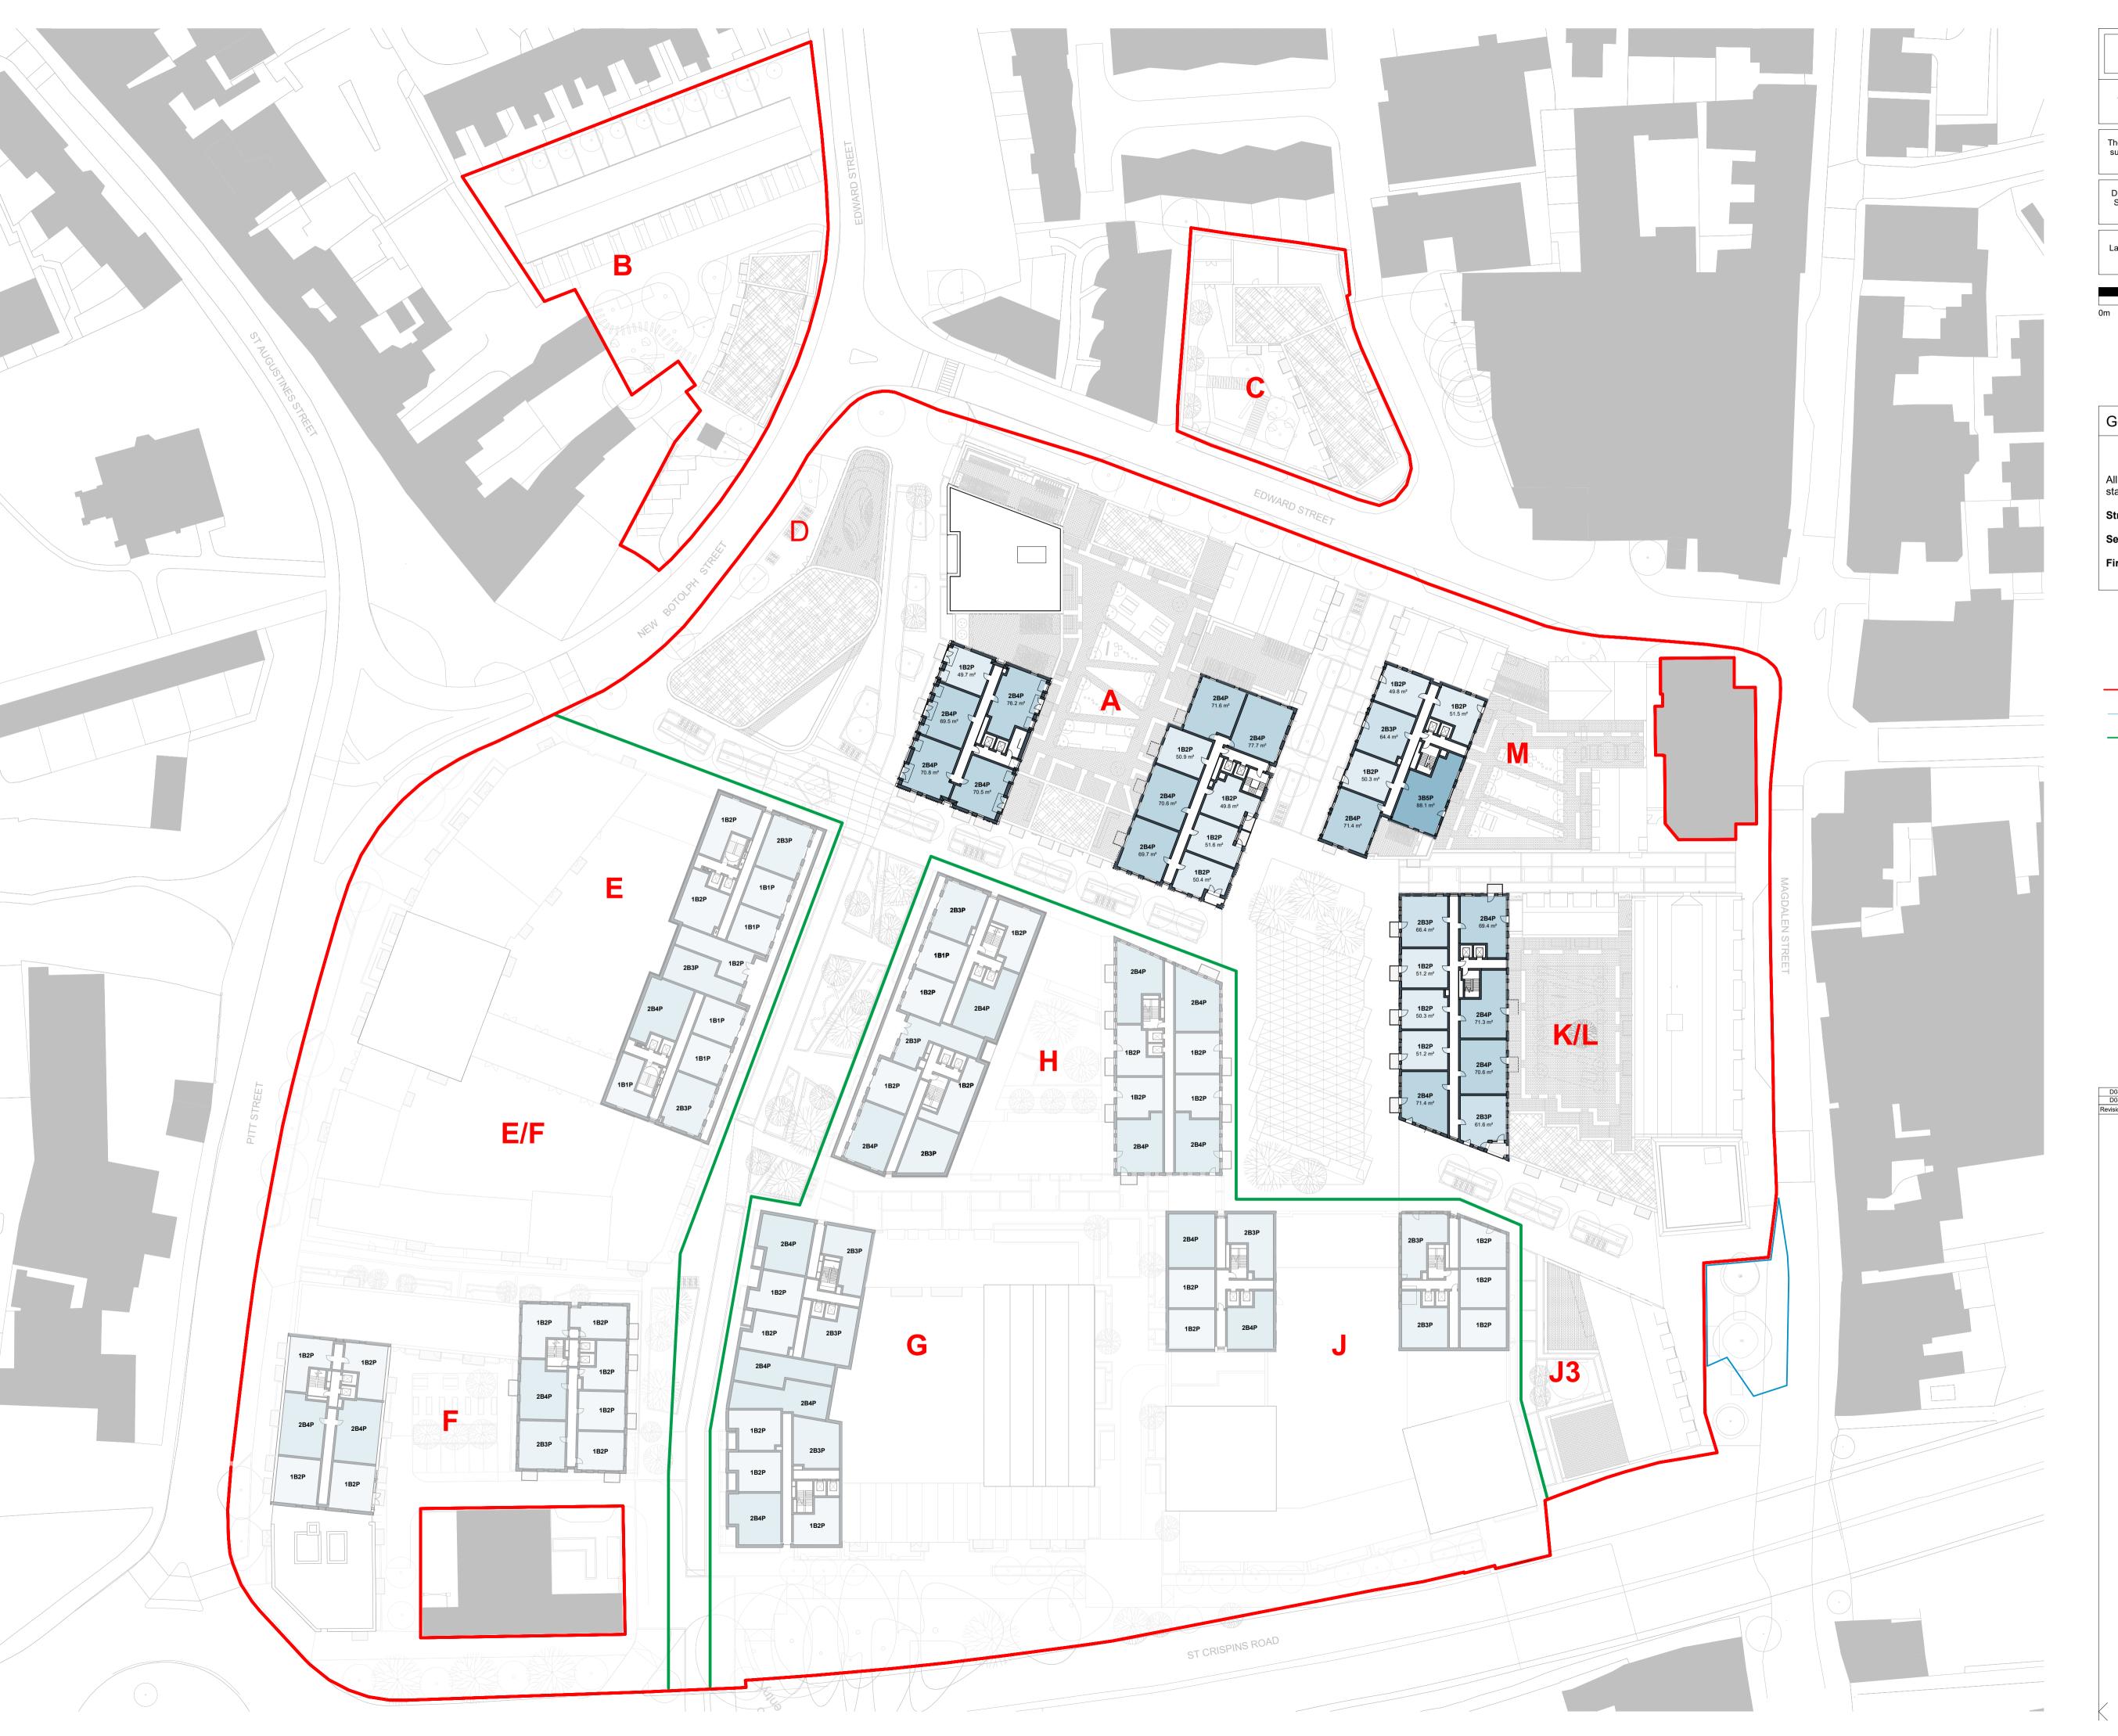

Hybrid Application Boundary

Land Owned by CT

— Detail Application Boundary

Note: Indicative Outline Buildings: E, F, E/F, G, H & J shown faded

### BroadwayMalyan<sup>вм</sup>

4 Pear Place London SE1 8BT

T: +44 (0)20 7261 4200 F: +44 (0)20 7261 4300 E: Lon@BroadwayMalyan.com

www.BroadwayMalyan.com

Weston Homes

Project Anglia Square Norwich

Masterplan Level 02

For Planning

15.07.22 1:500@A1 BM ZZ-02-DR-A-01-0102 D0-2

Reproduced by permission of Ordnance Survey on behalf of HMSO © CROWN COPYRIGHT and database right 2008 All rights reserved Ordnance Survey Licence number AL 1000 22432 Broadway Malyan Limited