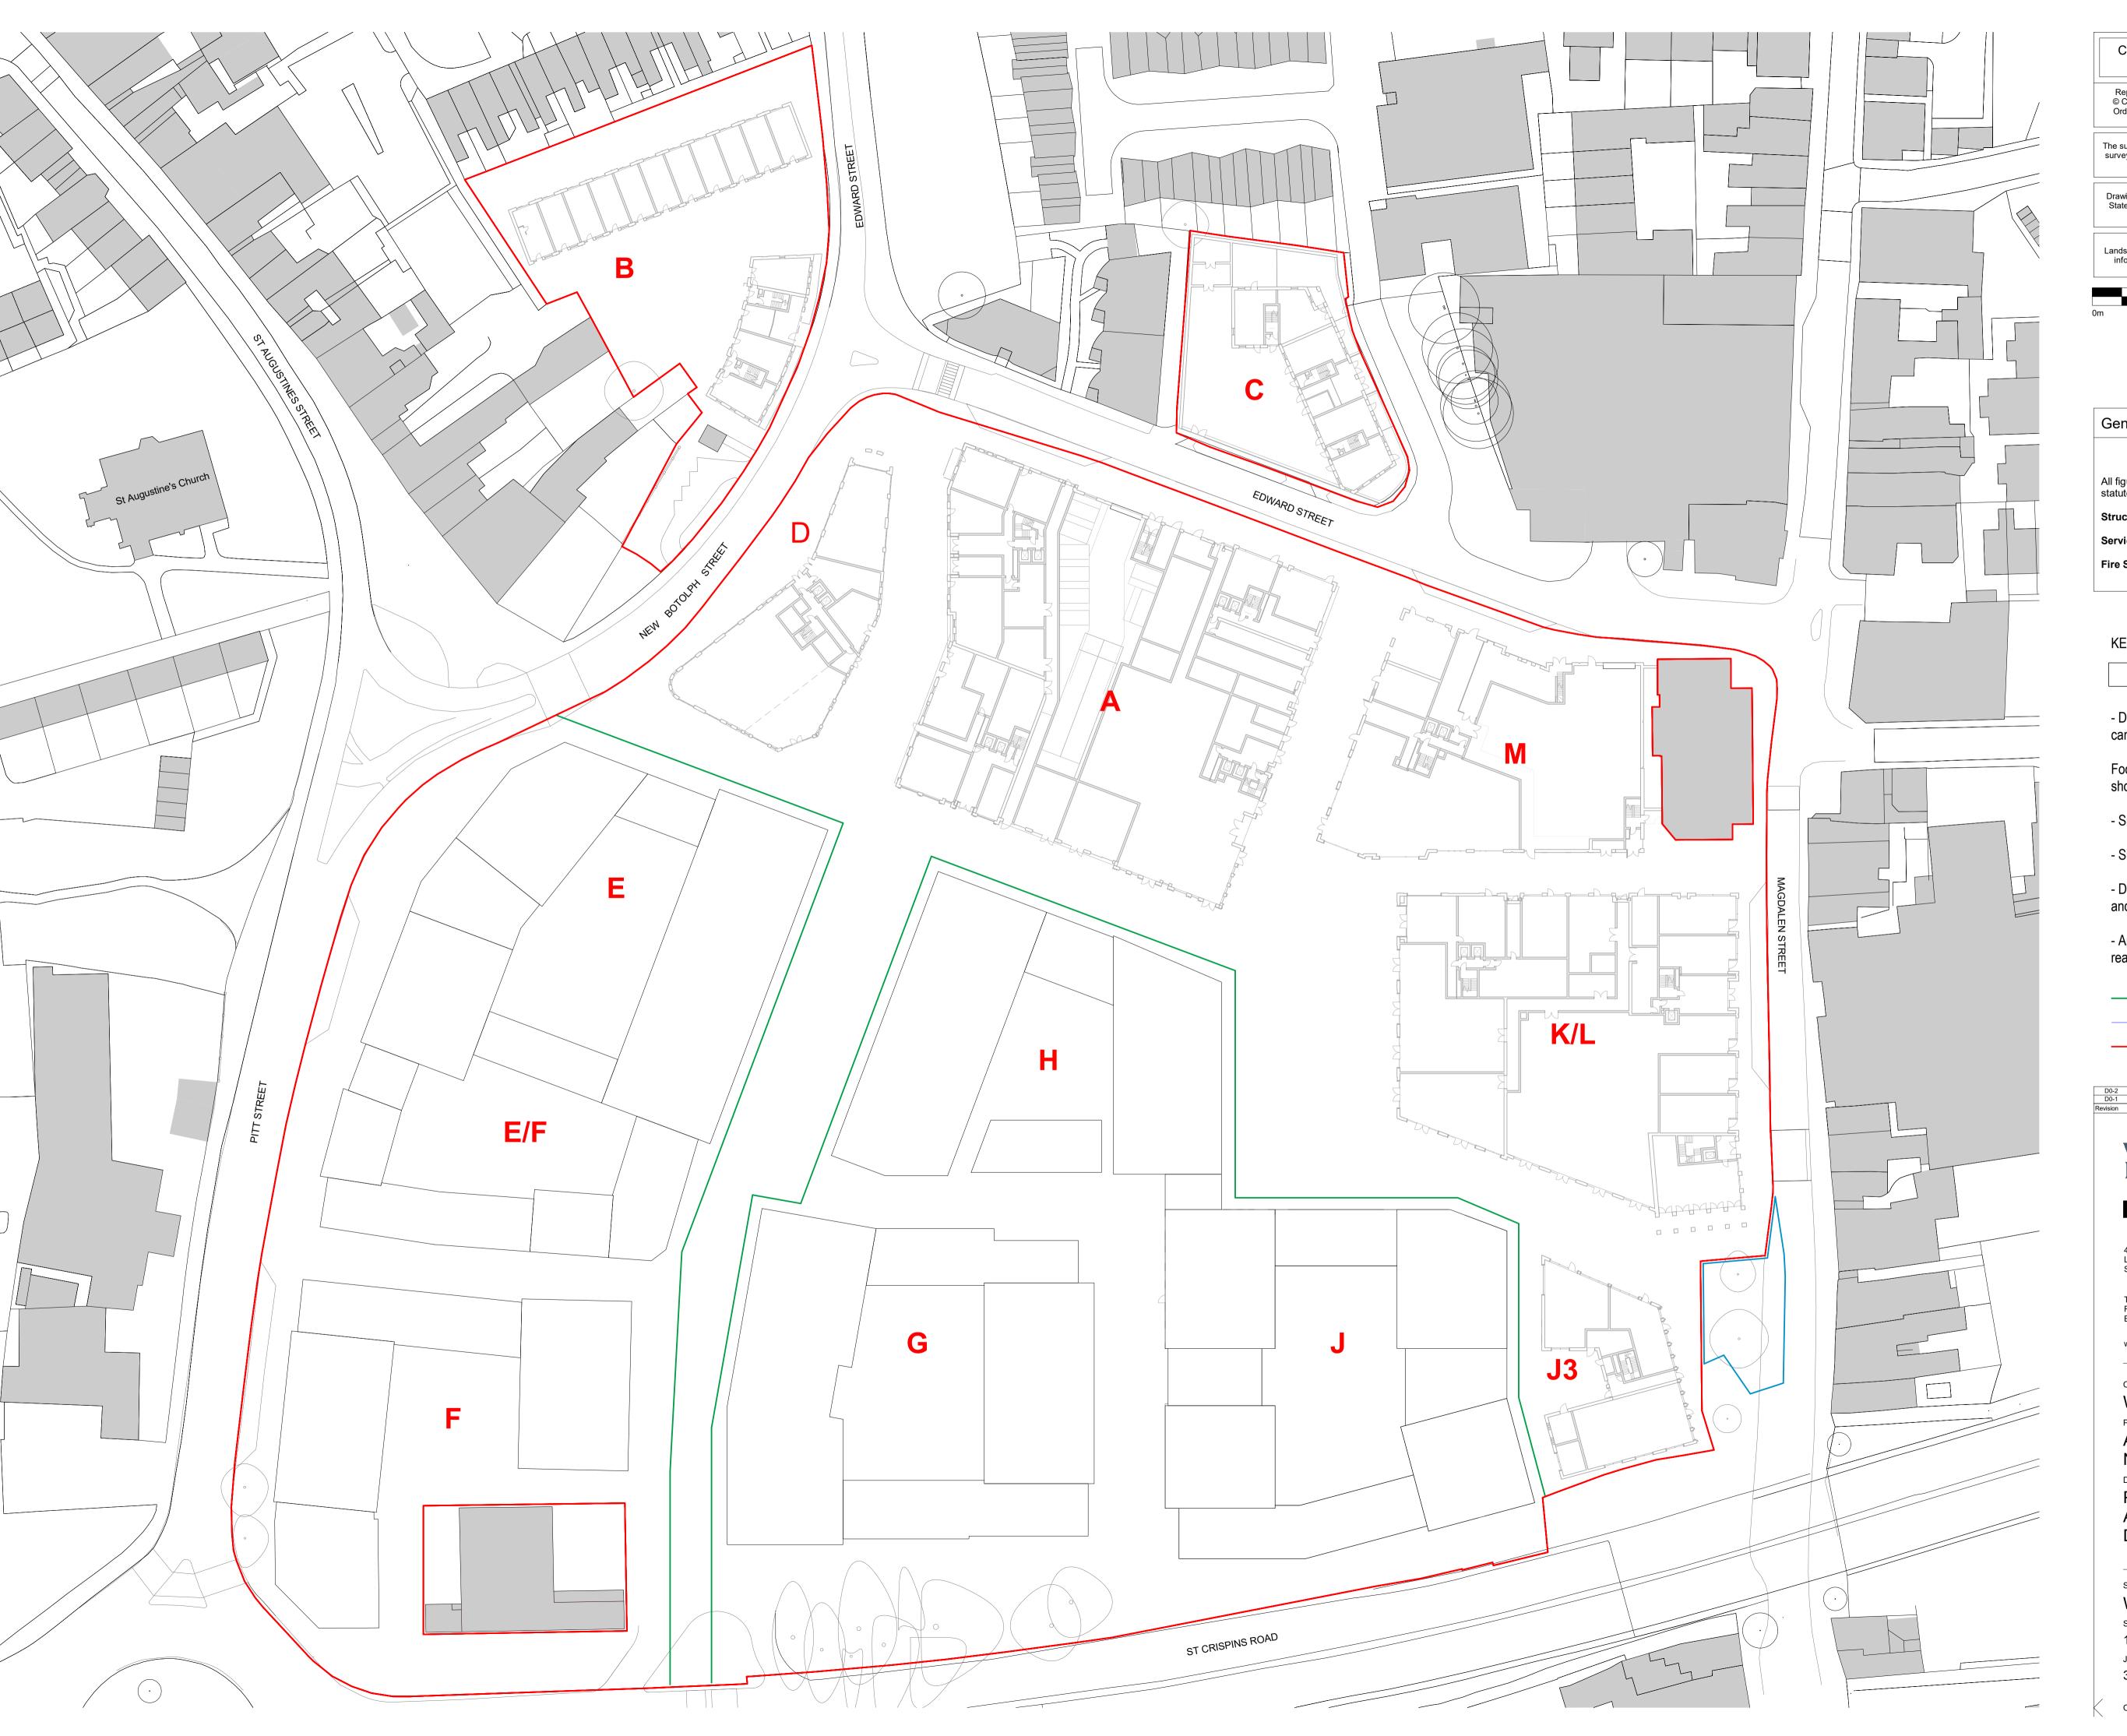

Footprint of Development zones

- Development zones (excludes balcony and canopy zones).

Footprints for outline (Blocks J,G,H,E, E/F & F) shown are based on +/- 1.0m

- Site B - Area 0.27 ha

- Site C - Area 0.13 ha

- Detailed Application (Block A,B,C,D,M,KL & J3) and public realm - Area 2.25ha

- Application Boundary (All Blocks) and public realm - Area 4.65ha

— Hybrid Application Boundary

Land Owner by CT

— Outline Application Boundary

Hybrid Application Boundary

Land Owned by CT

**Detail Application Boundary** 

Note: Indicative Outline Buildings: E, F, E/F, G, H & J shown faded