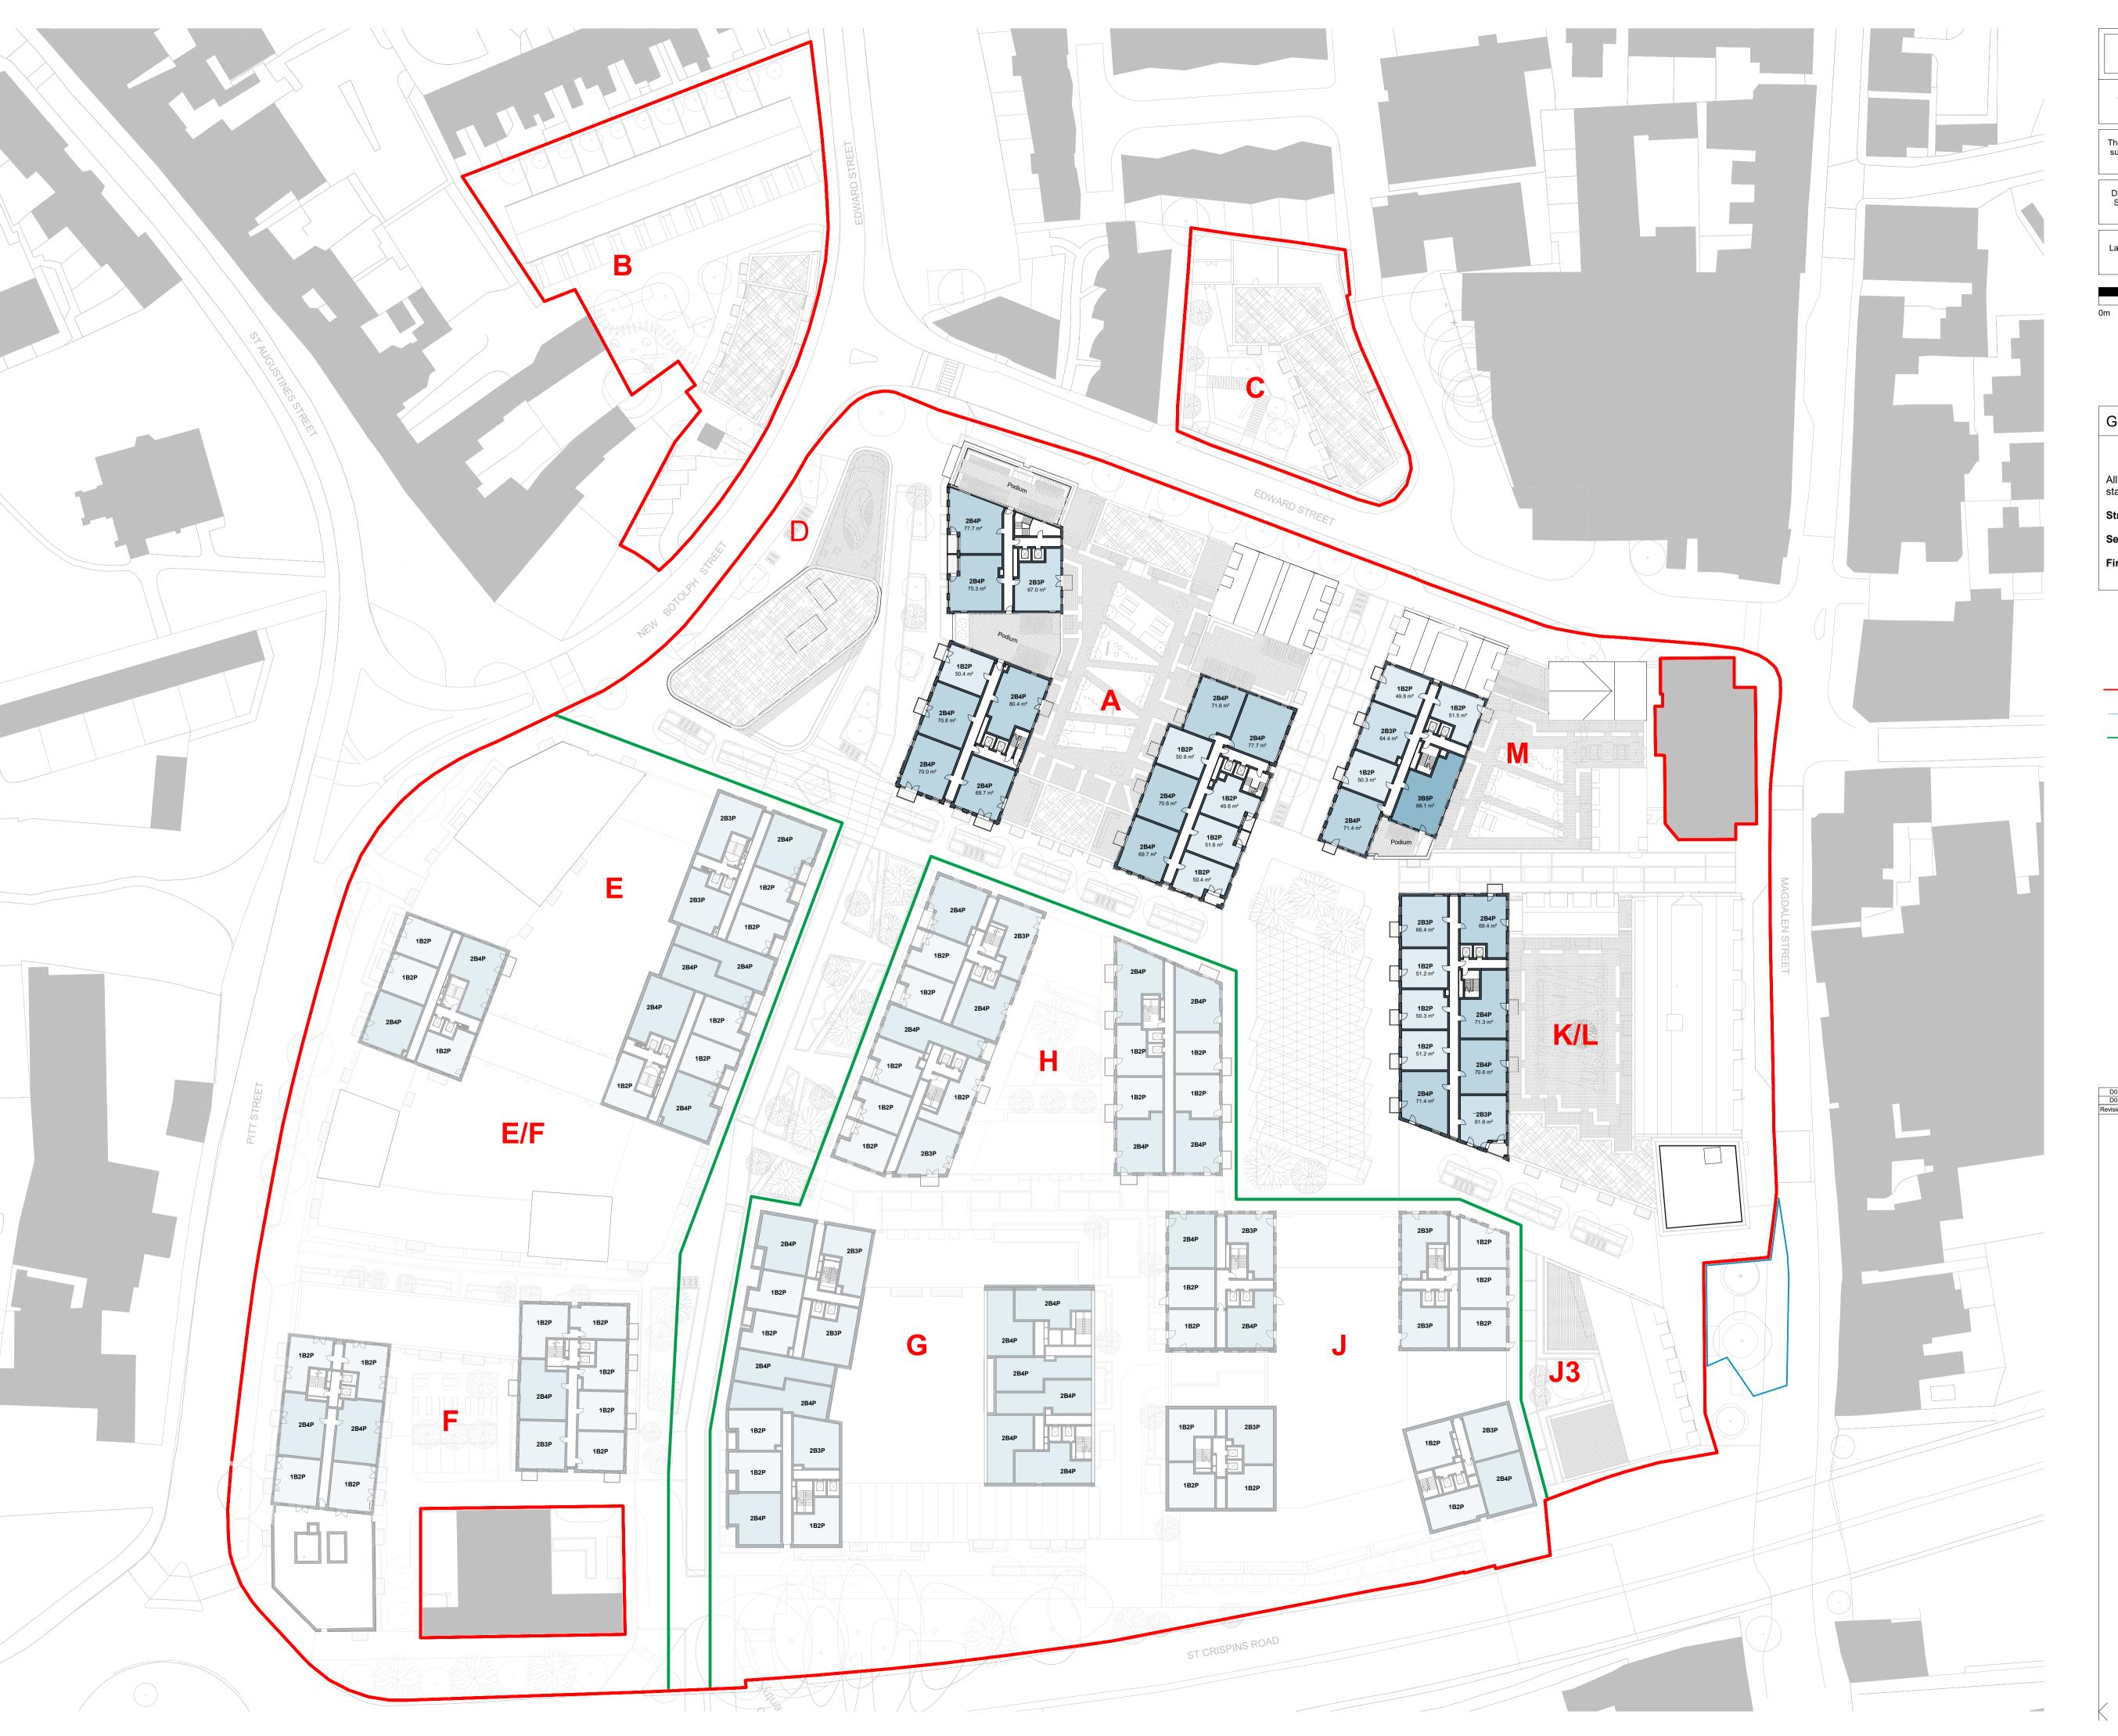

Hybrid Application Boundary

Land Owned by CT

— Detail Application Boundary

Note: Indicative Outline Buildings: E, F, E/F, G, H & J shown faded

## BroadwayMalyan<sup>вм</sup>

(b·je)

4 Pear Place London SE1 8BT

T: +44 (0)20 7261 4200 F: +44 (0)20 7261 4300 E: Lon@BroadwayMalyan.com

www.BroadwayMalyan.com

Weston Homes

Anglia Square

Norwich

Masterplan Level 01

For Planning

1:500@A1 BM

15.07.22 ZZ-01-DR-A-01-0101 D0-2

Reproduced by permission of Ordnance Survey on behalf of HMSO © CROWN COPYRIGHT and database right 2008 All rights reserved Ordnance Survey Licence number AL 1000 22432 Broadway Malyan Limited