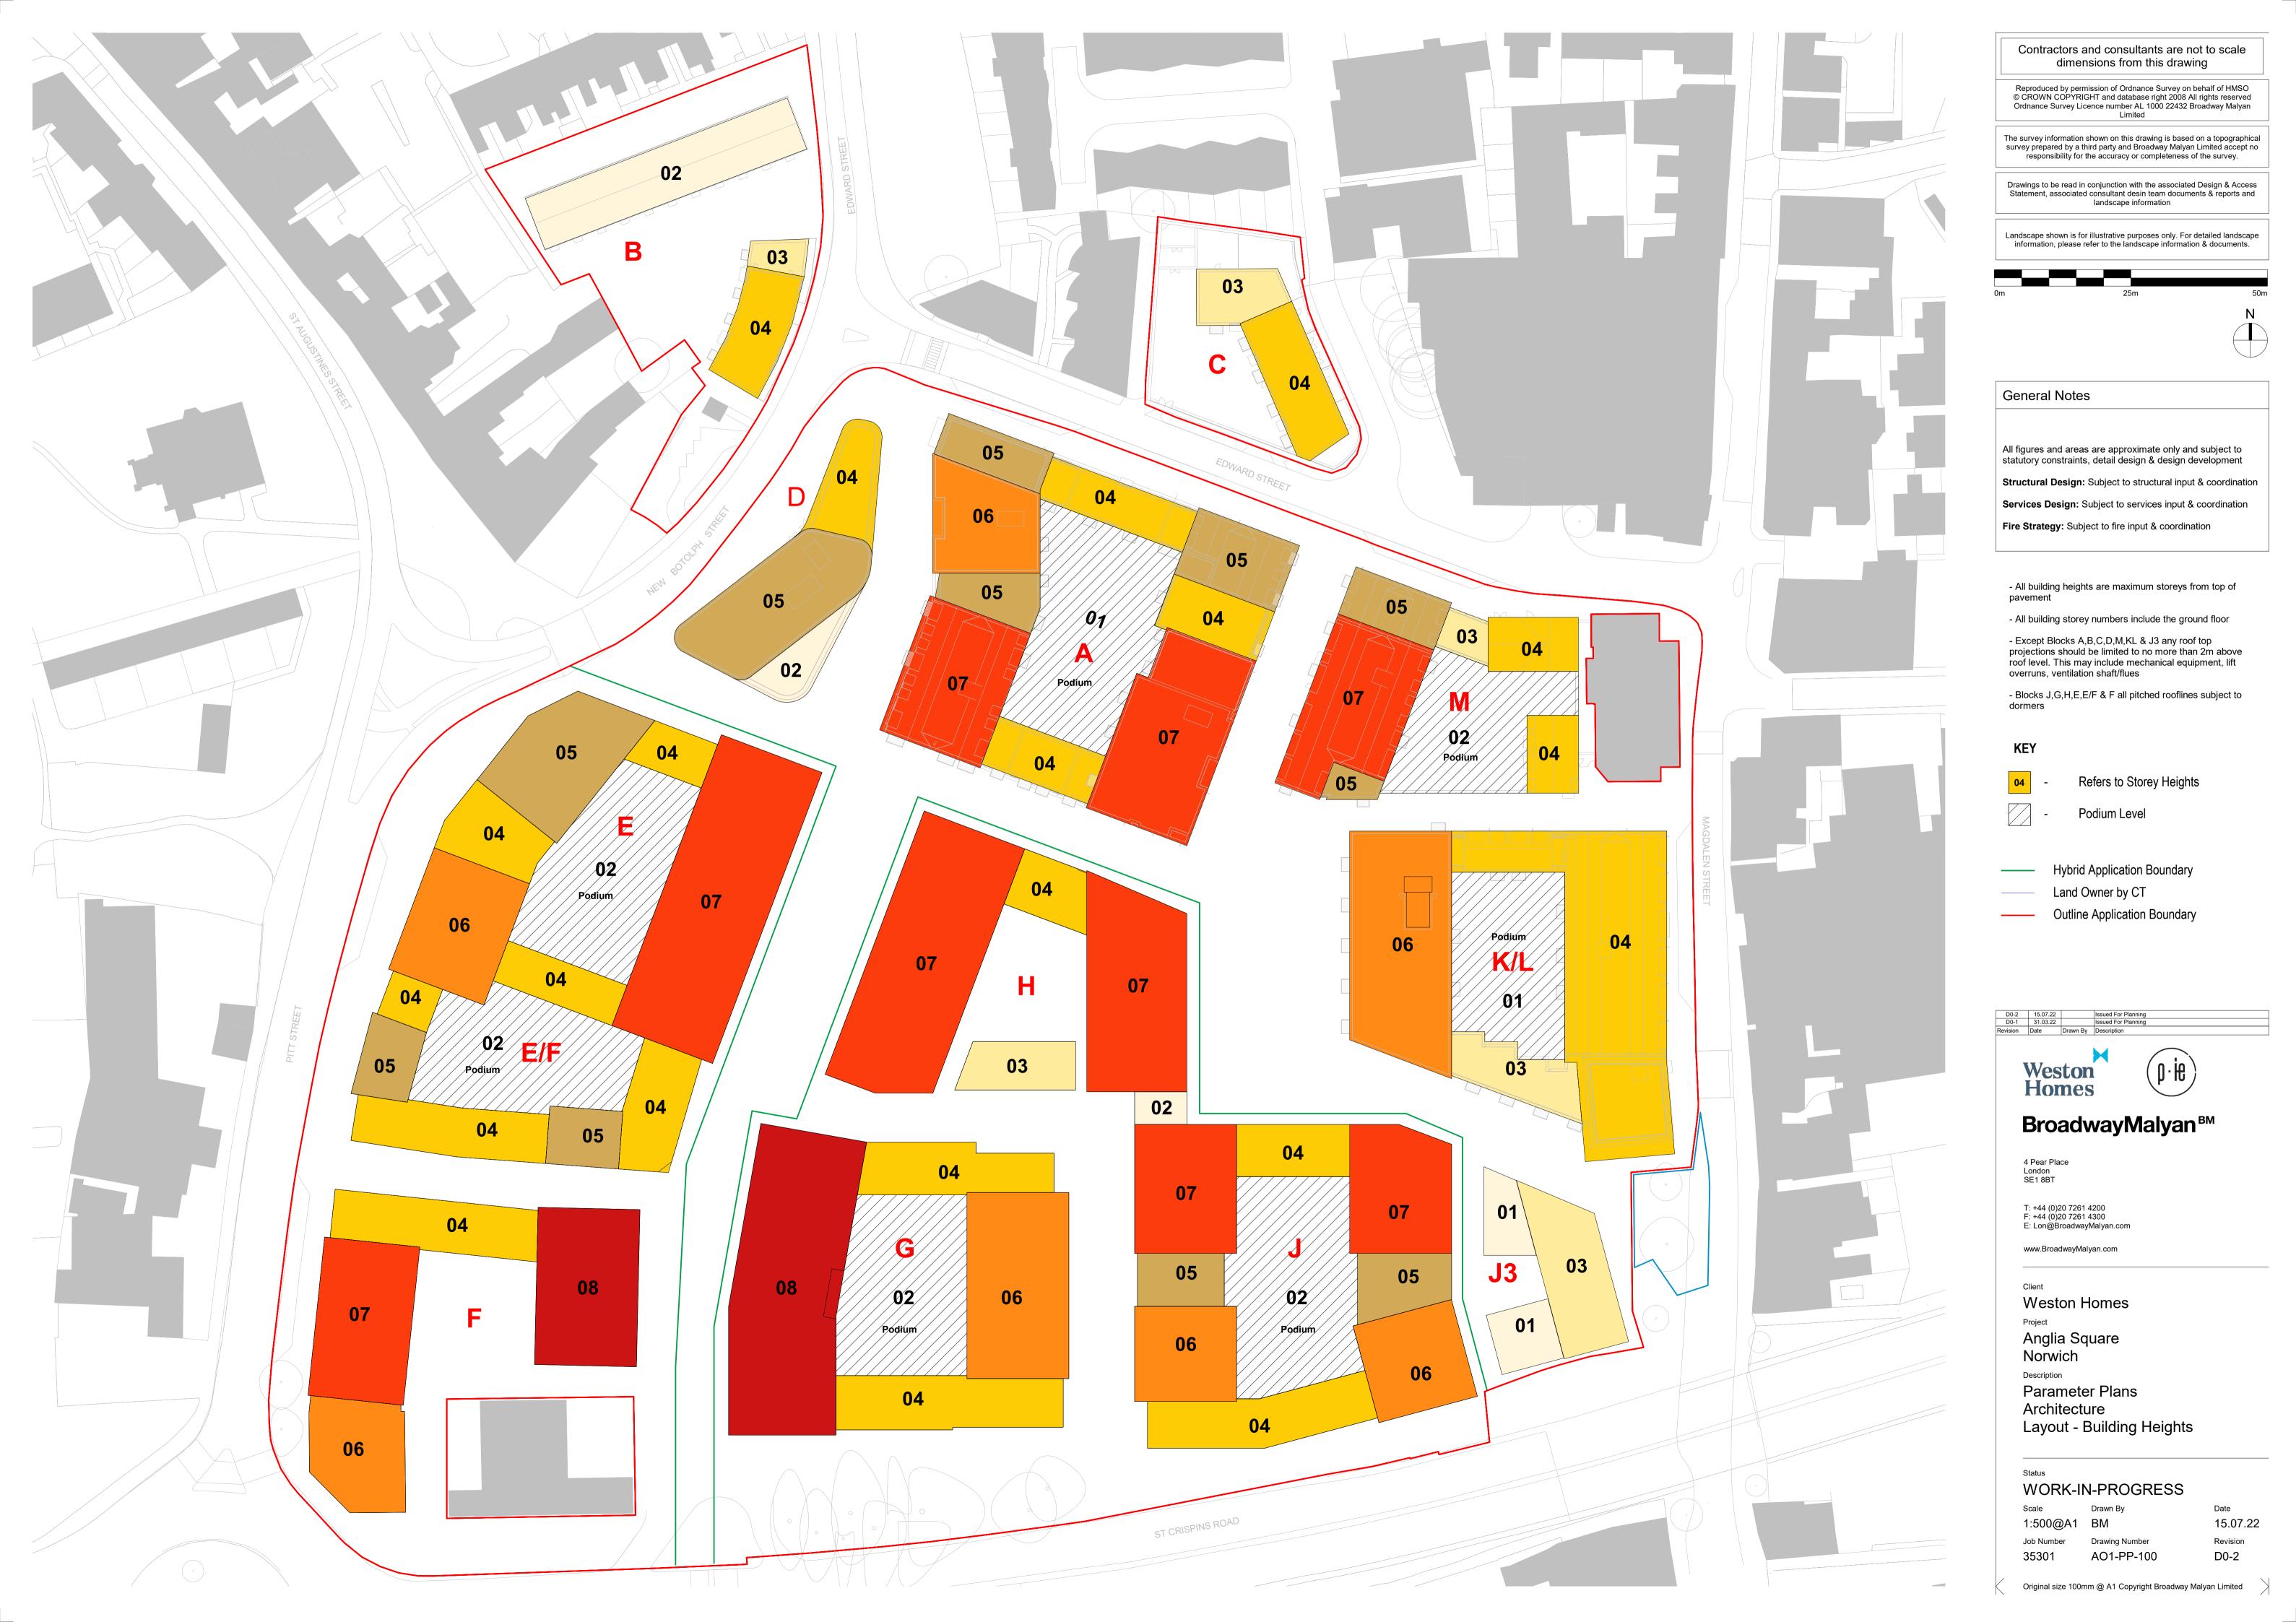

Footprint of Development zones

- Development zones (excludes balcony and canopy zones).

Footprints for outline (Blocks J,G,H,E, E/F & F) shown are based on +/- 1.0m

- Site B - Area 0.27 ha

- Site C - Area 0.13 ha

- Detailed Application (Block A,B,C,D,M,KL & J3) and public realm - Area 2.25ha

- Application Boundary (All Blocks) and public realm - Area 4.65ha

— Hybrid Application Boundary

Land Owner by CT

— Outline Application Boundary