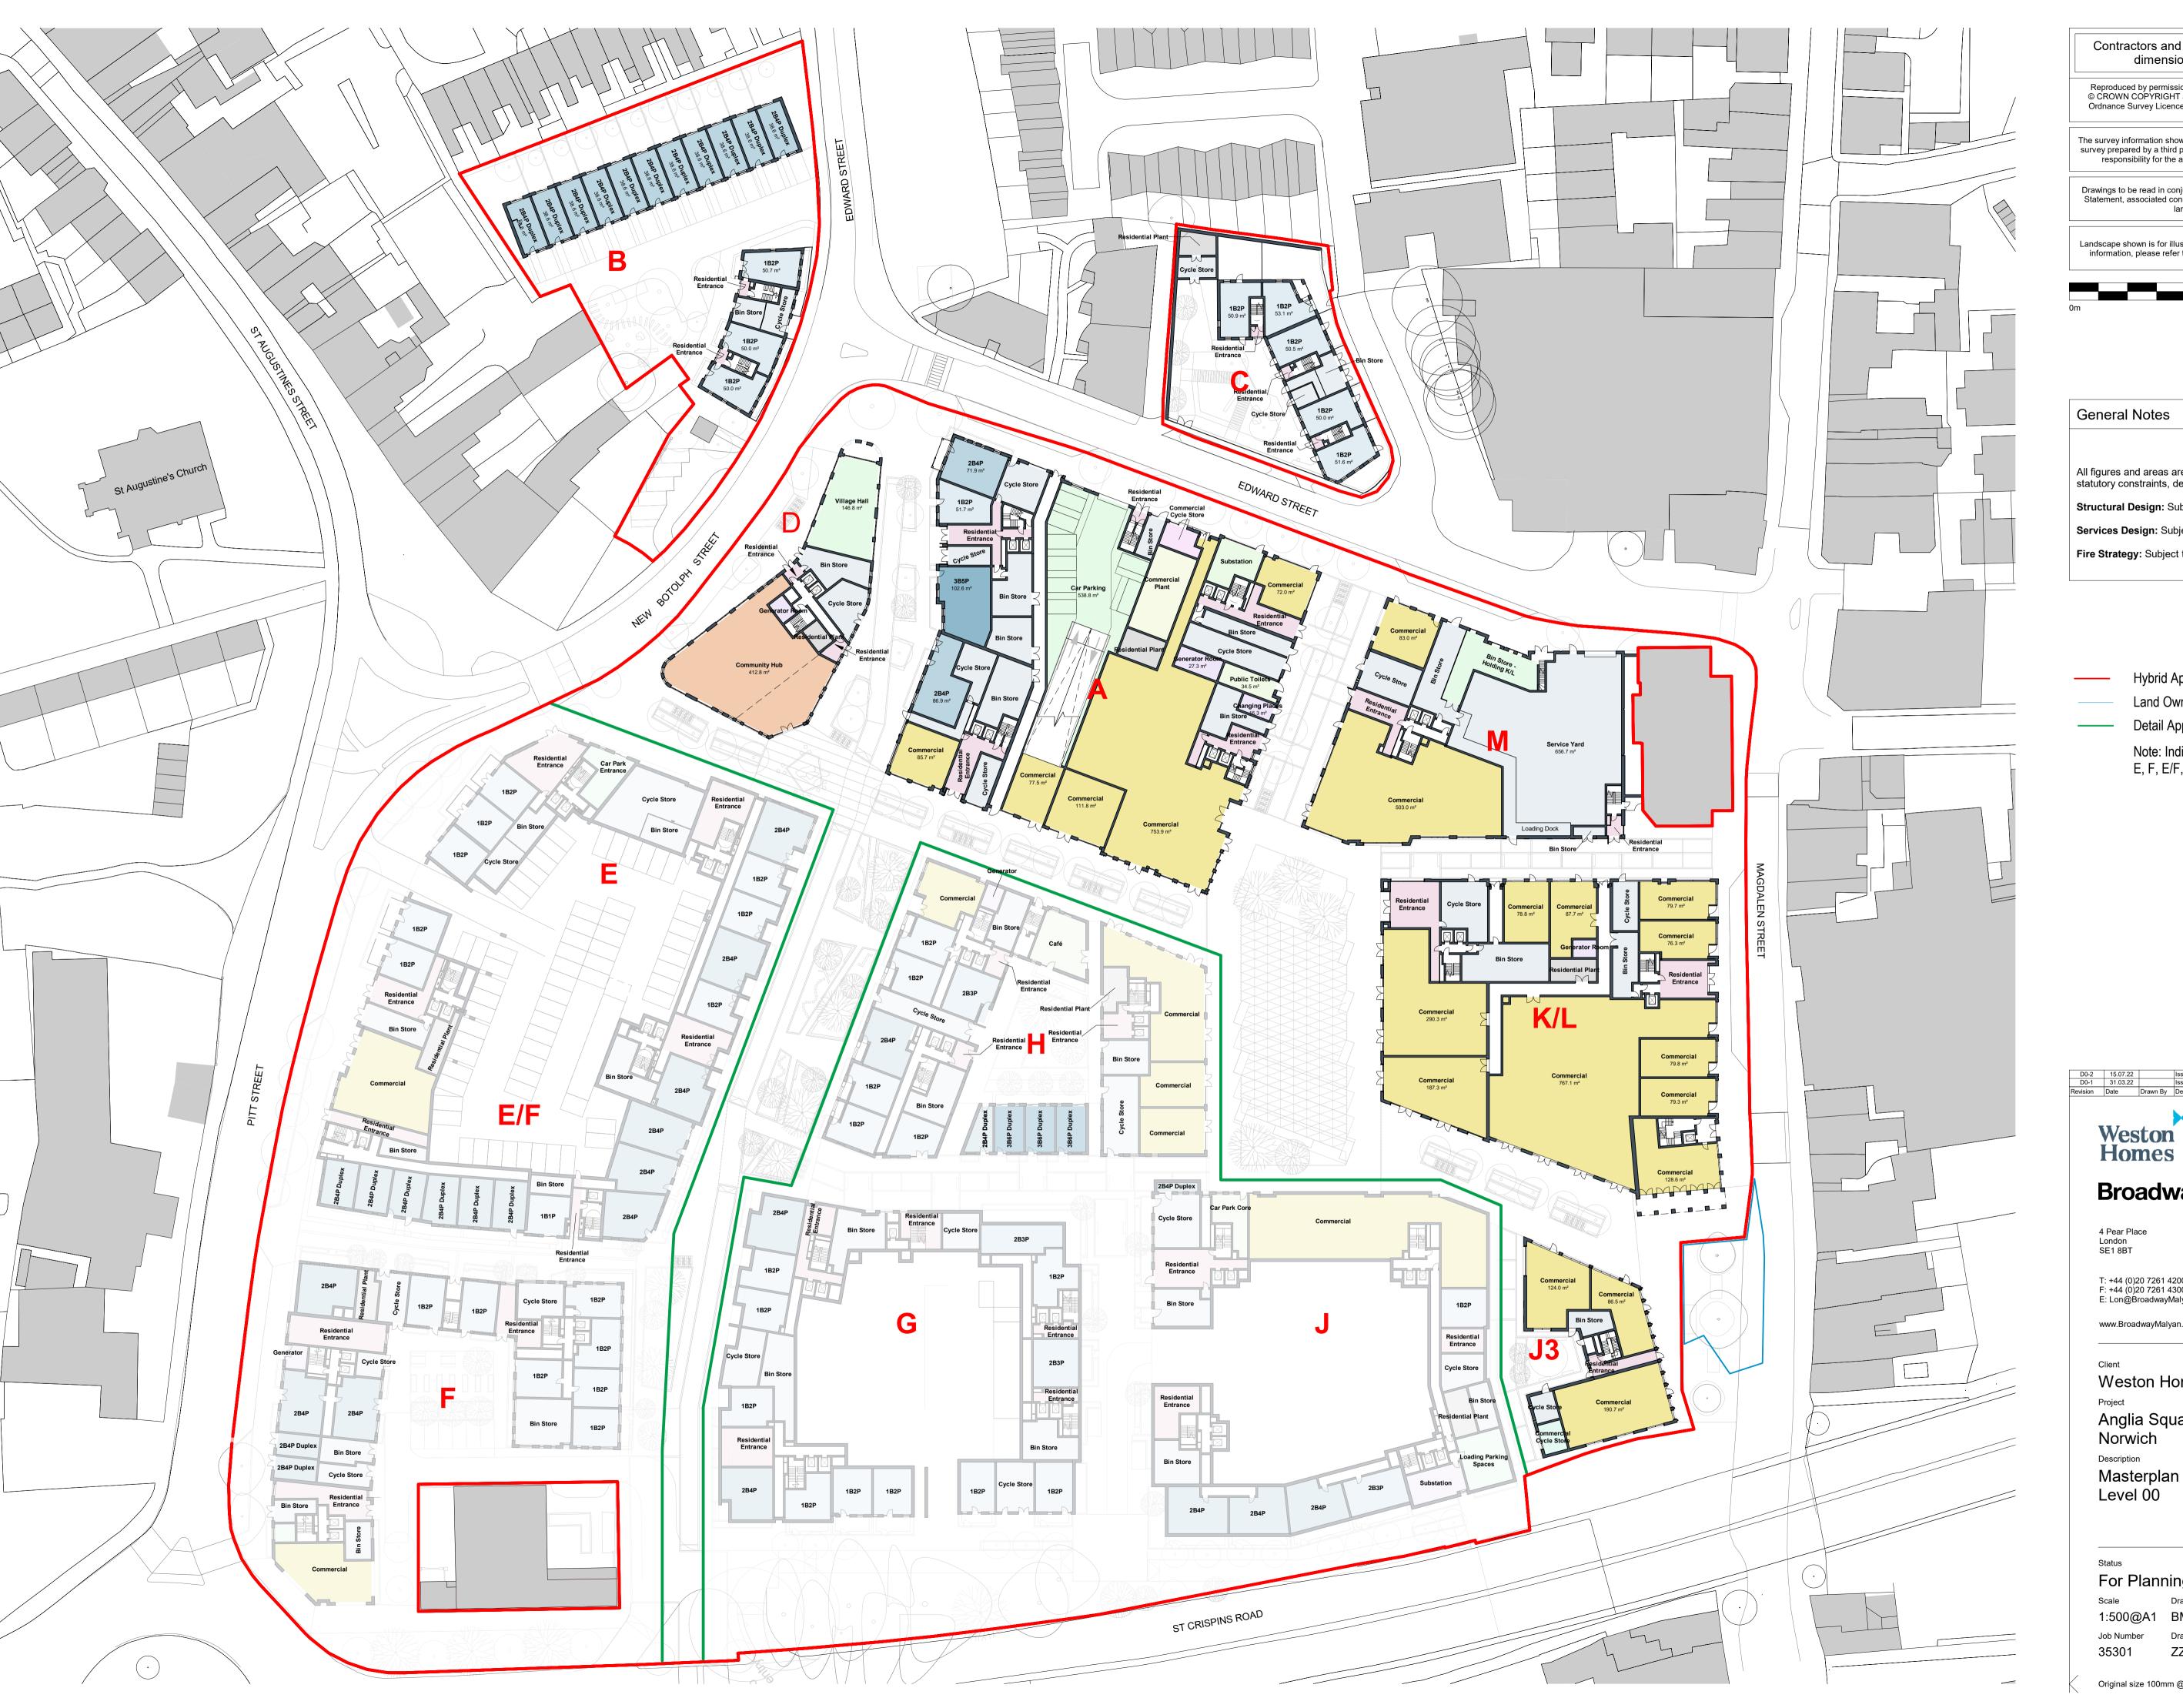

Hybrid Application Boundary

Land Owned by CT

**Detail Application Boundary** 

Note: Indicative Outline Buildings: E, F, E/F, G, H & J shown faded

# BroadwayMalyan<sup>™</sup>

4 Pear Place London SE1 8BT

T: +44 (0)20 7261 4200 F: +44 (0)20 7261 4300 E: Lon@BroadwayMalyan.com

www.BroadwayMalyan.com

Weston Homes

Anglia Square

Norwich

Masterplan Level 00

For Planning

1:500@A1 BM

15.07.22 ZZ-00-DR-A-01-0100 D0-2

Reproduced by permission of Ordnance Survey on behalf of HMSO © CROWN COPYRIGHT and database right 2008 All rights reserved Ordnance Survey Licence number AL 1000 22432 Broadway Malyan Limited