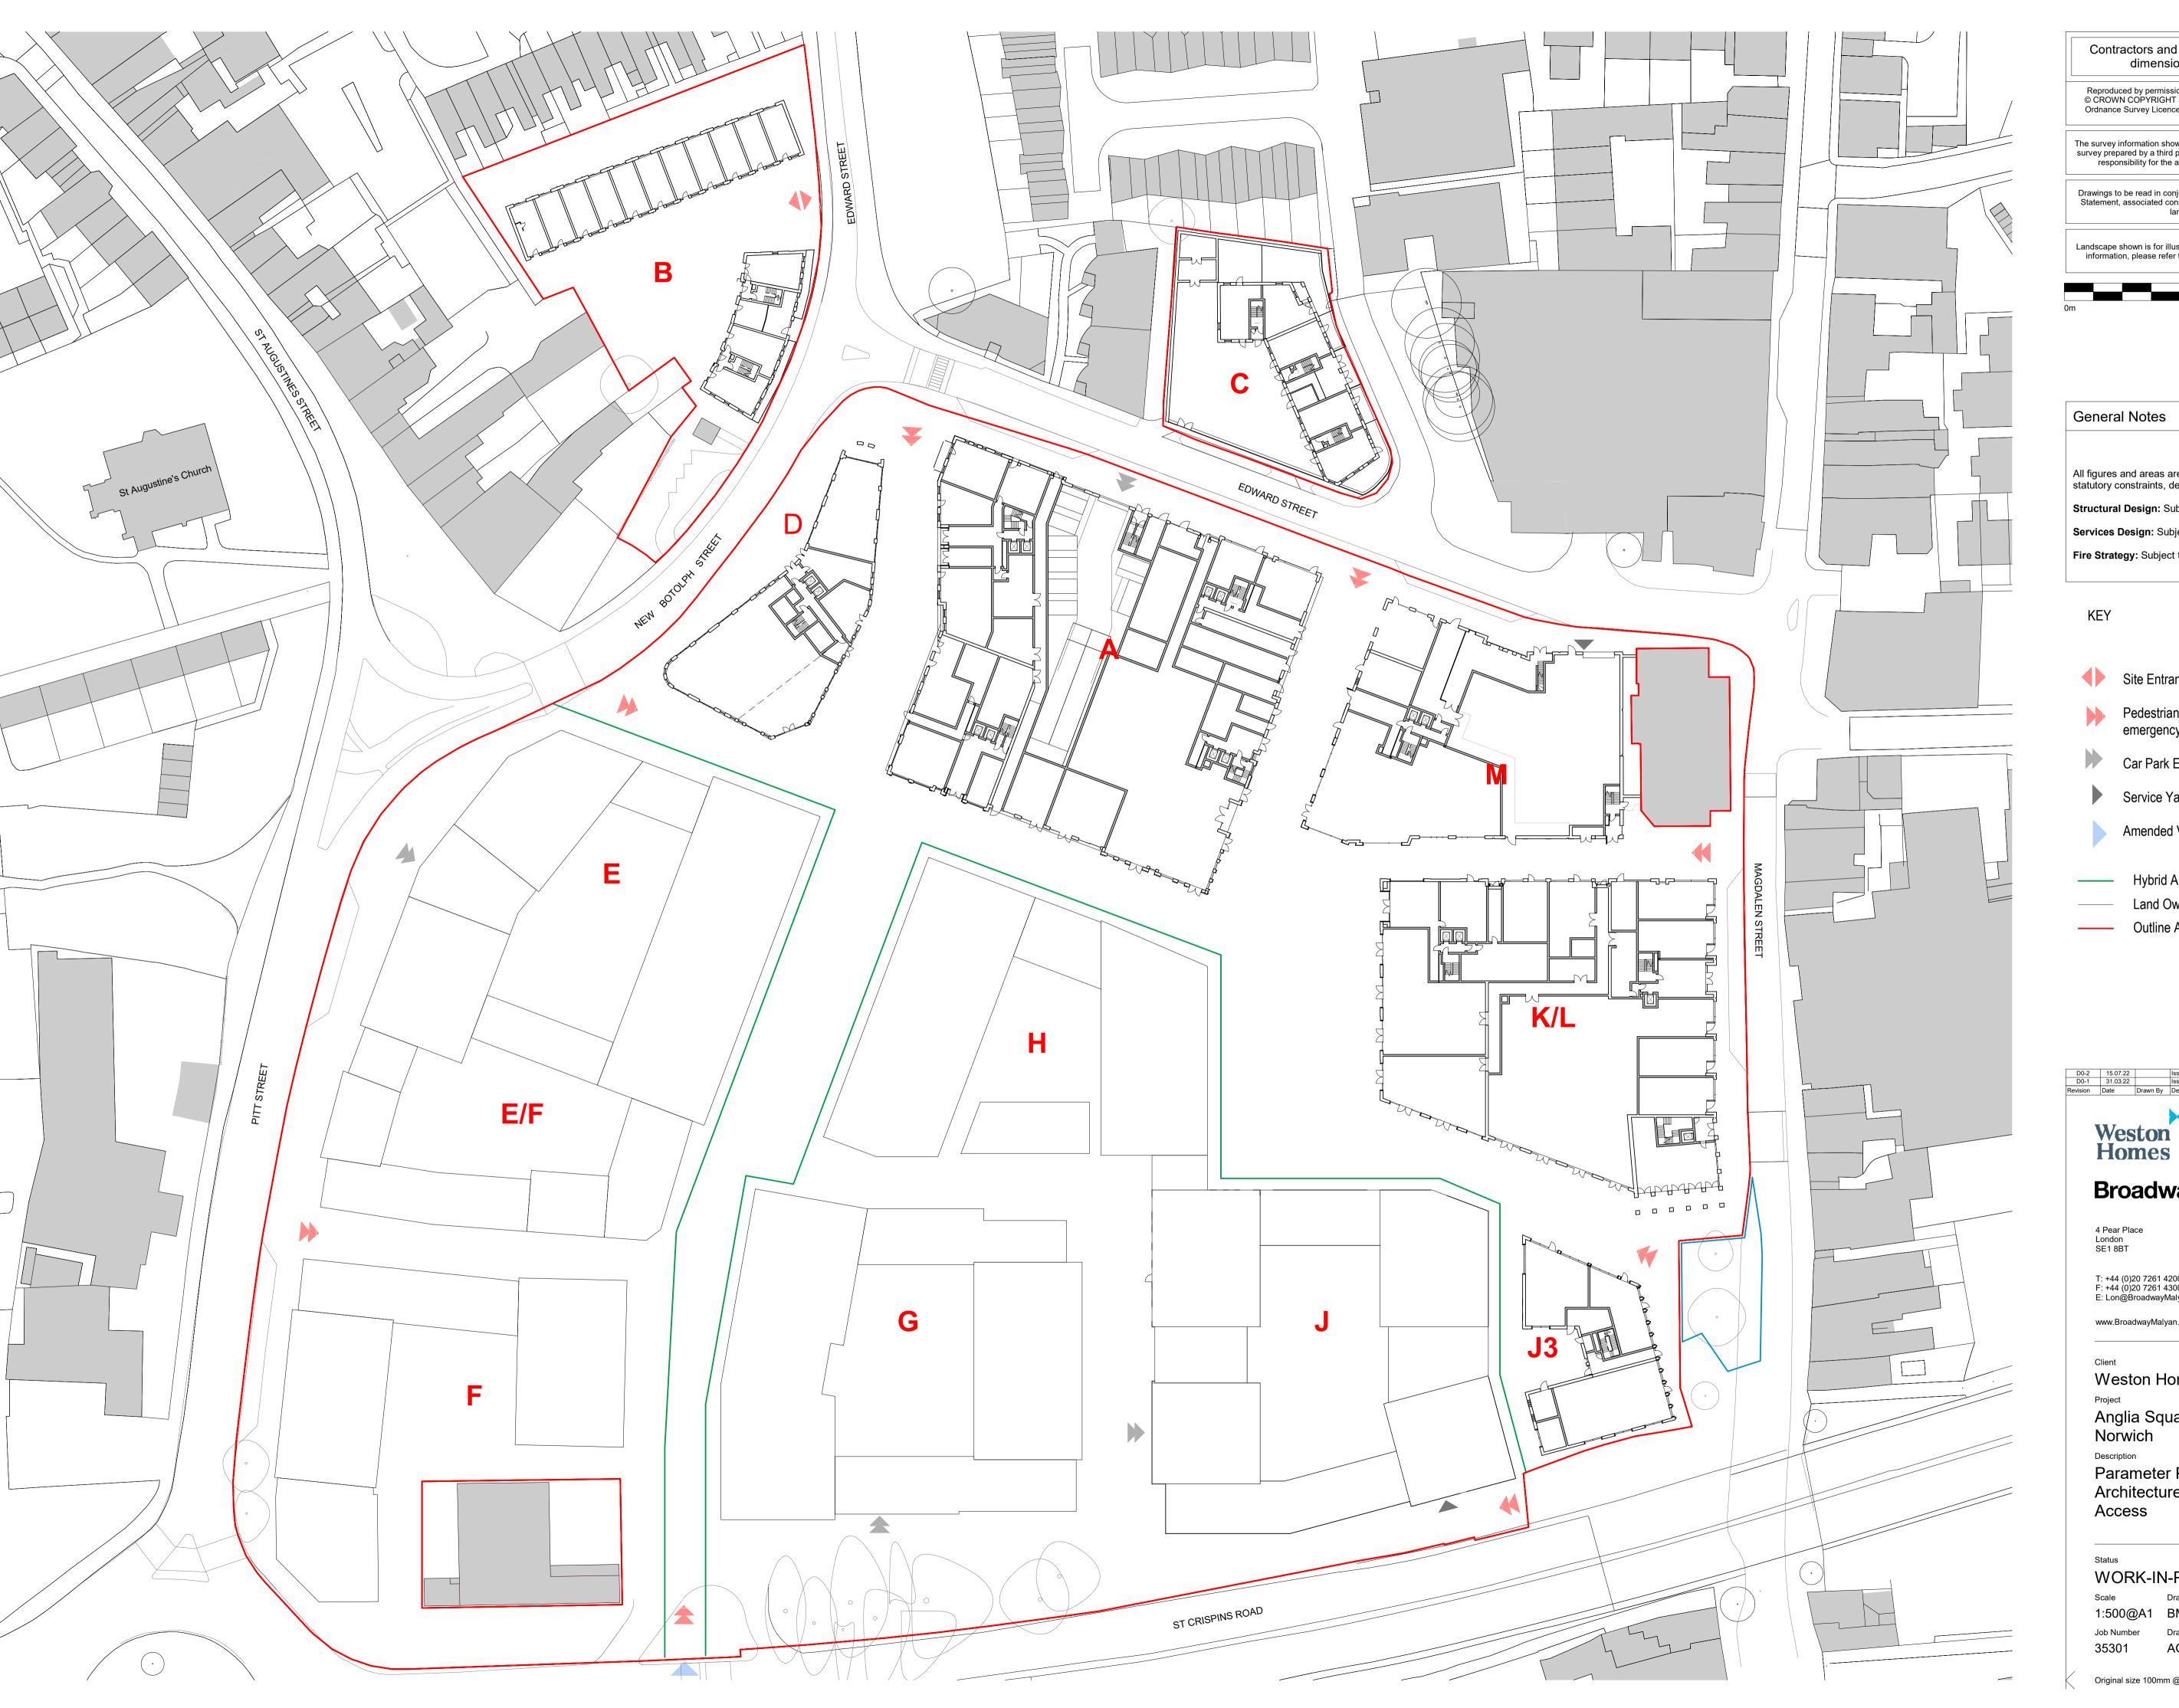

Amended Vehicular Access into site

Hybrid Application Boundary

Land Owner by CT

Outline Application Boundary