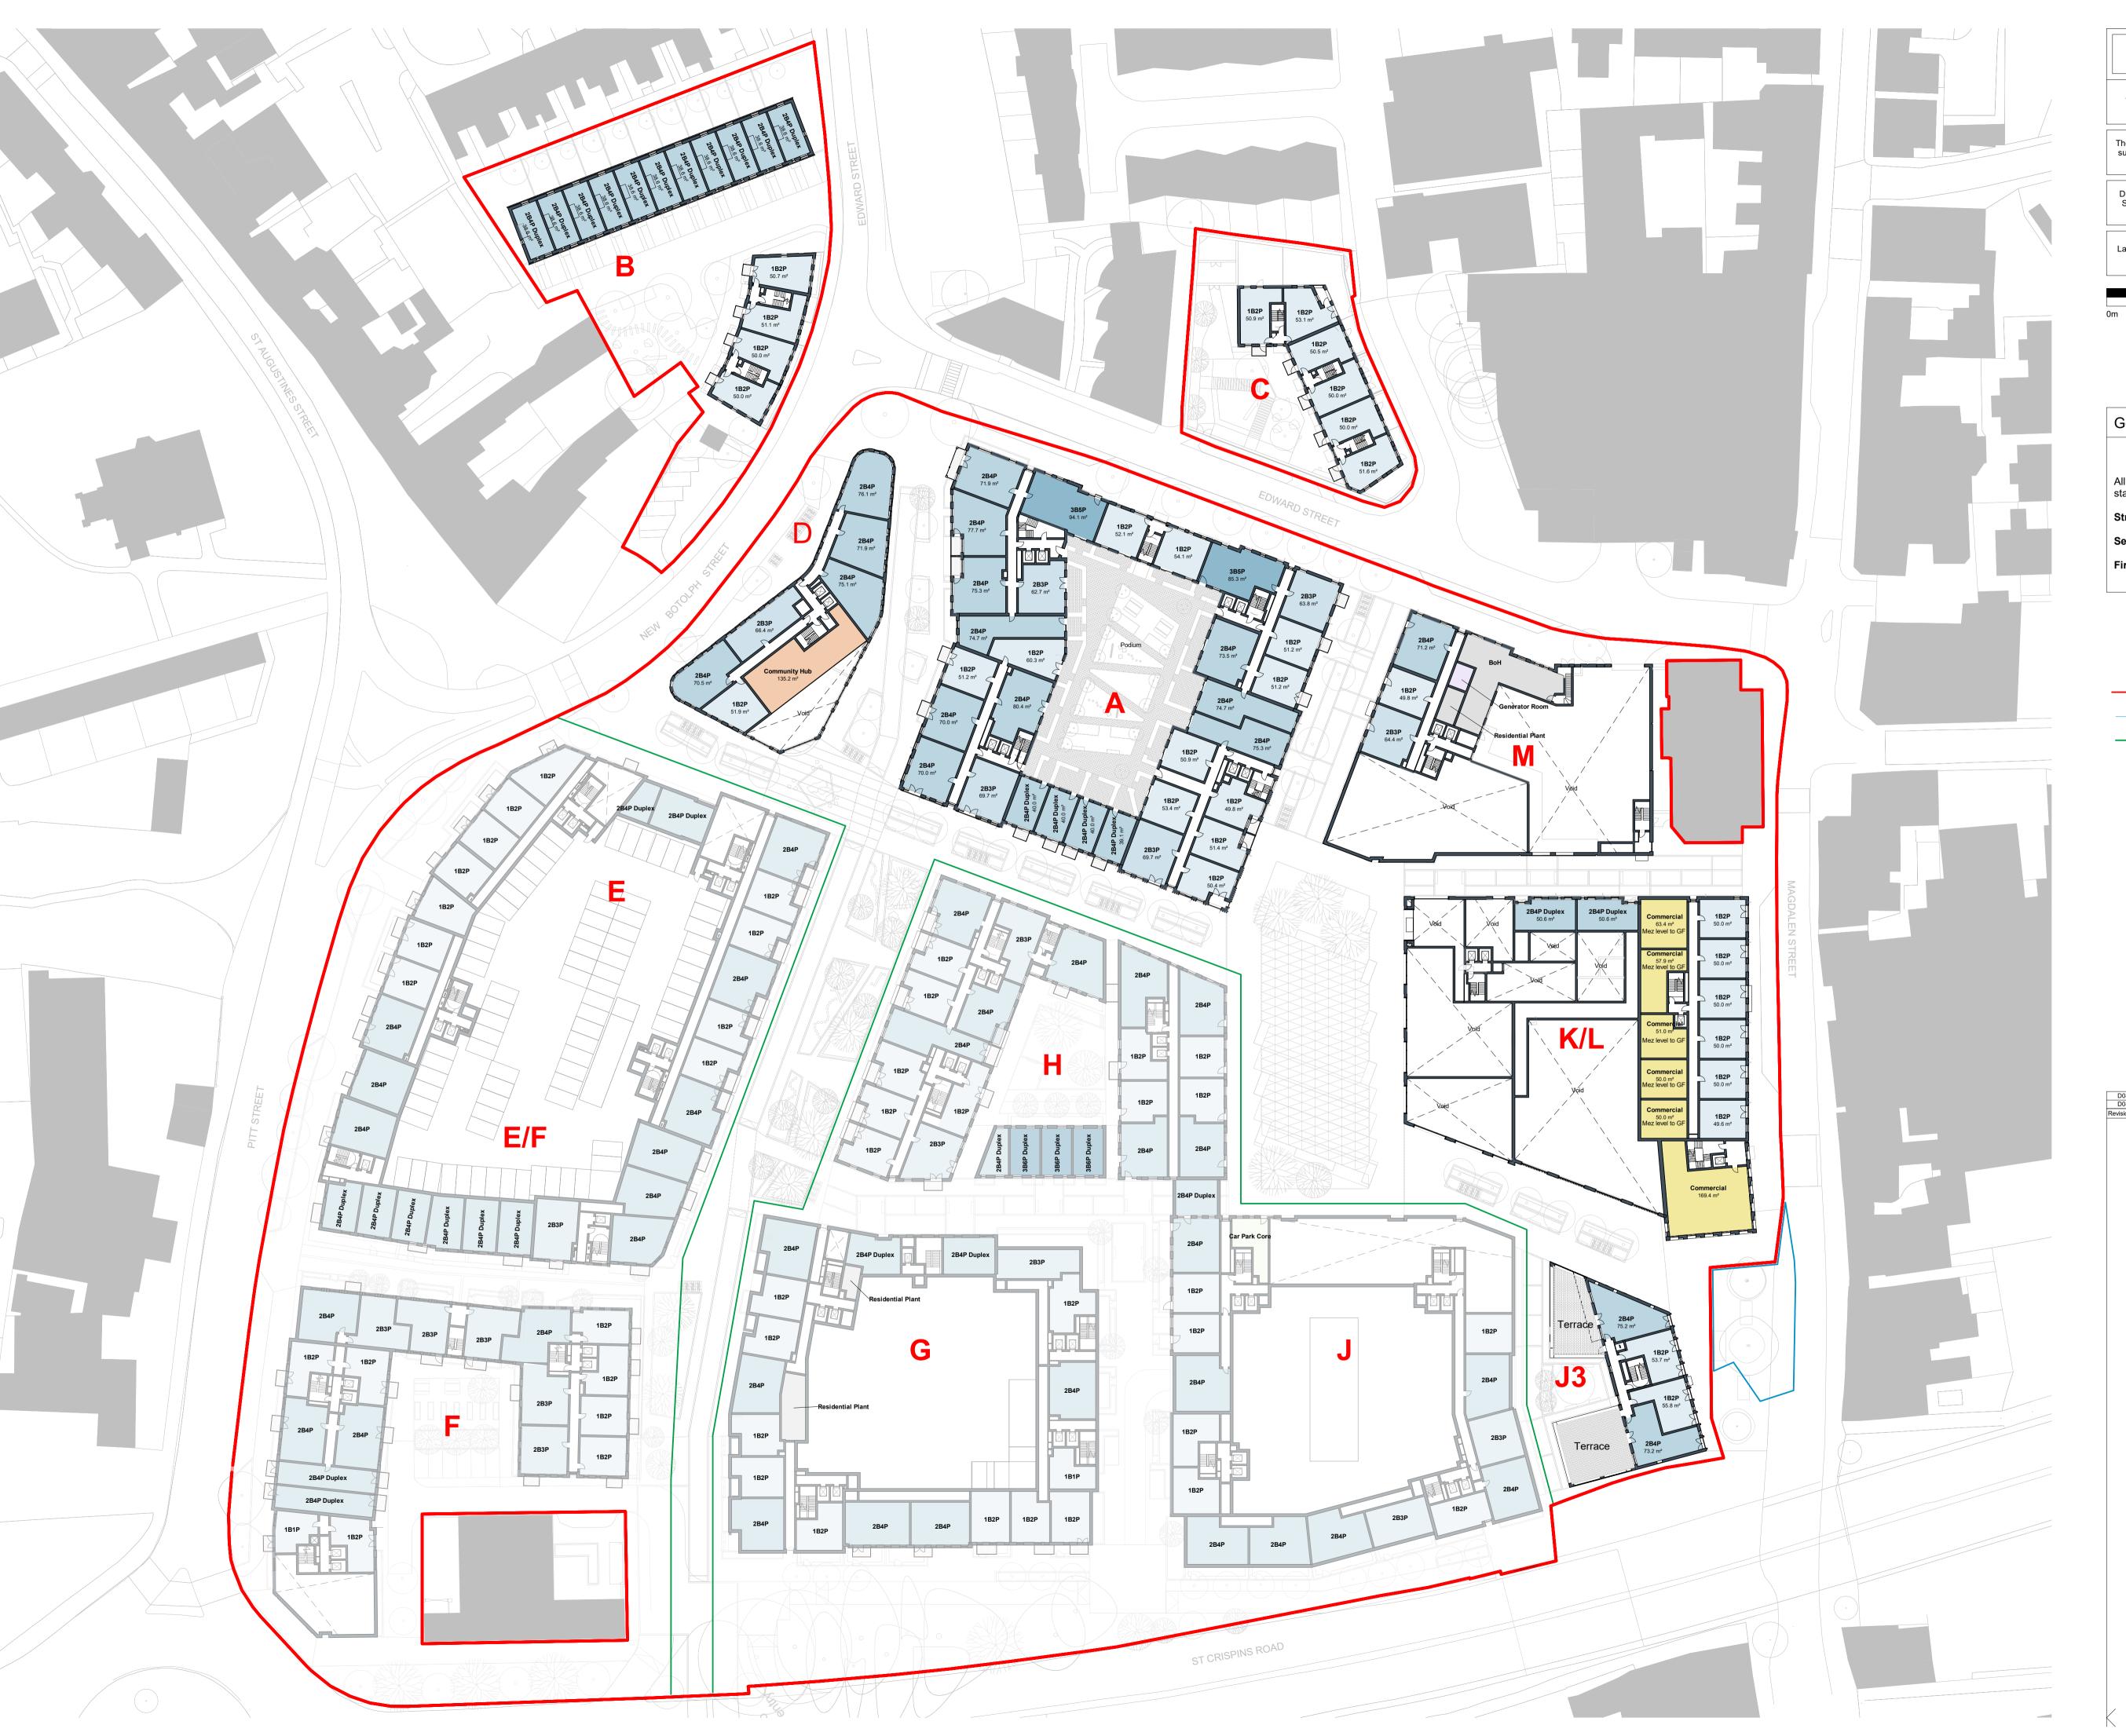

Hybrid Application Boundary

Land Owned by CT

**Detail Application Boundary** 

Note: Indicative Outline Buildings: E, F, E/F, G, H & J shown faded

# BroadwayMalyan<sup>™</sup>

4 Pear Place London SE1 8BT

T: +44 (0)20 7261 4200 F: +44 (0)20 7261 4300 E: Lon@BroadwayMalyan.com

www.BroadwayMalyan.com

Weston Homes

Anglia Square

Norwich

Masterplan Level 00

For Planning

1:500@A1 BM

15.07.22 ZZ-00-DR-A-01-0100 D0-2

Reproduced by permission of Ordnance Survey on behalf of HMSO © CROWN COPYRIGHT and database right 2008 All rights reserved Ordnance Survey Licence number AL 1000 22432 Broadway Malyan Limited