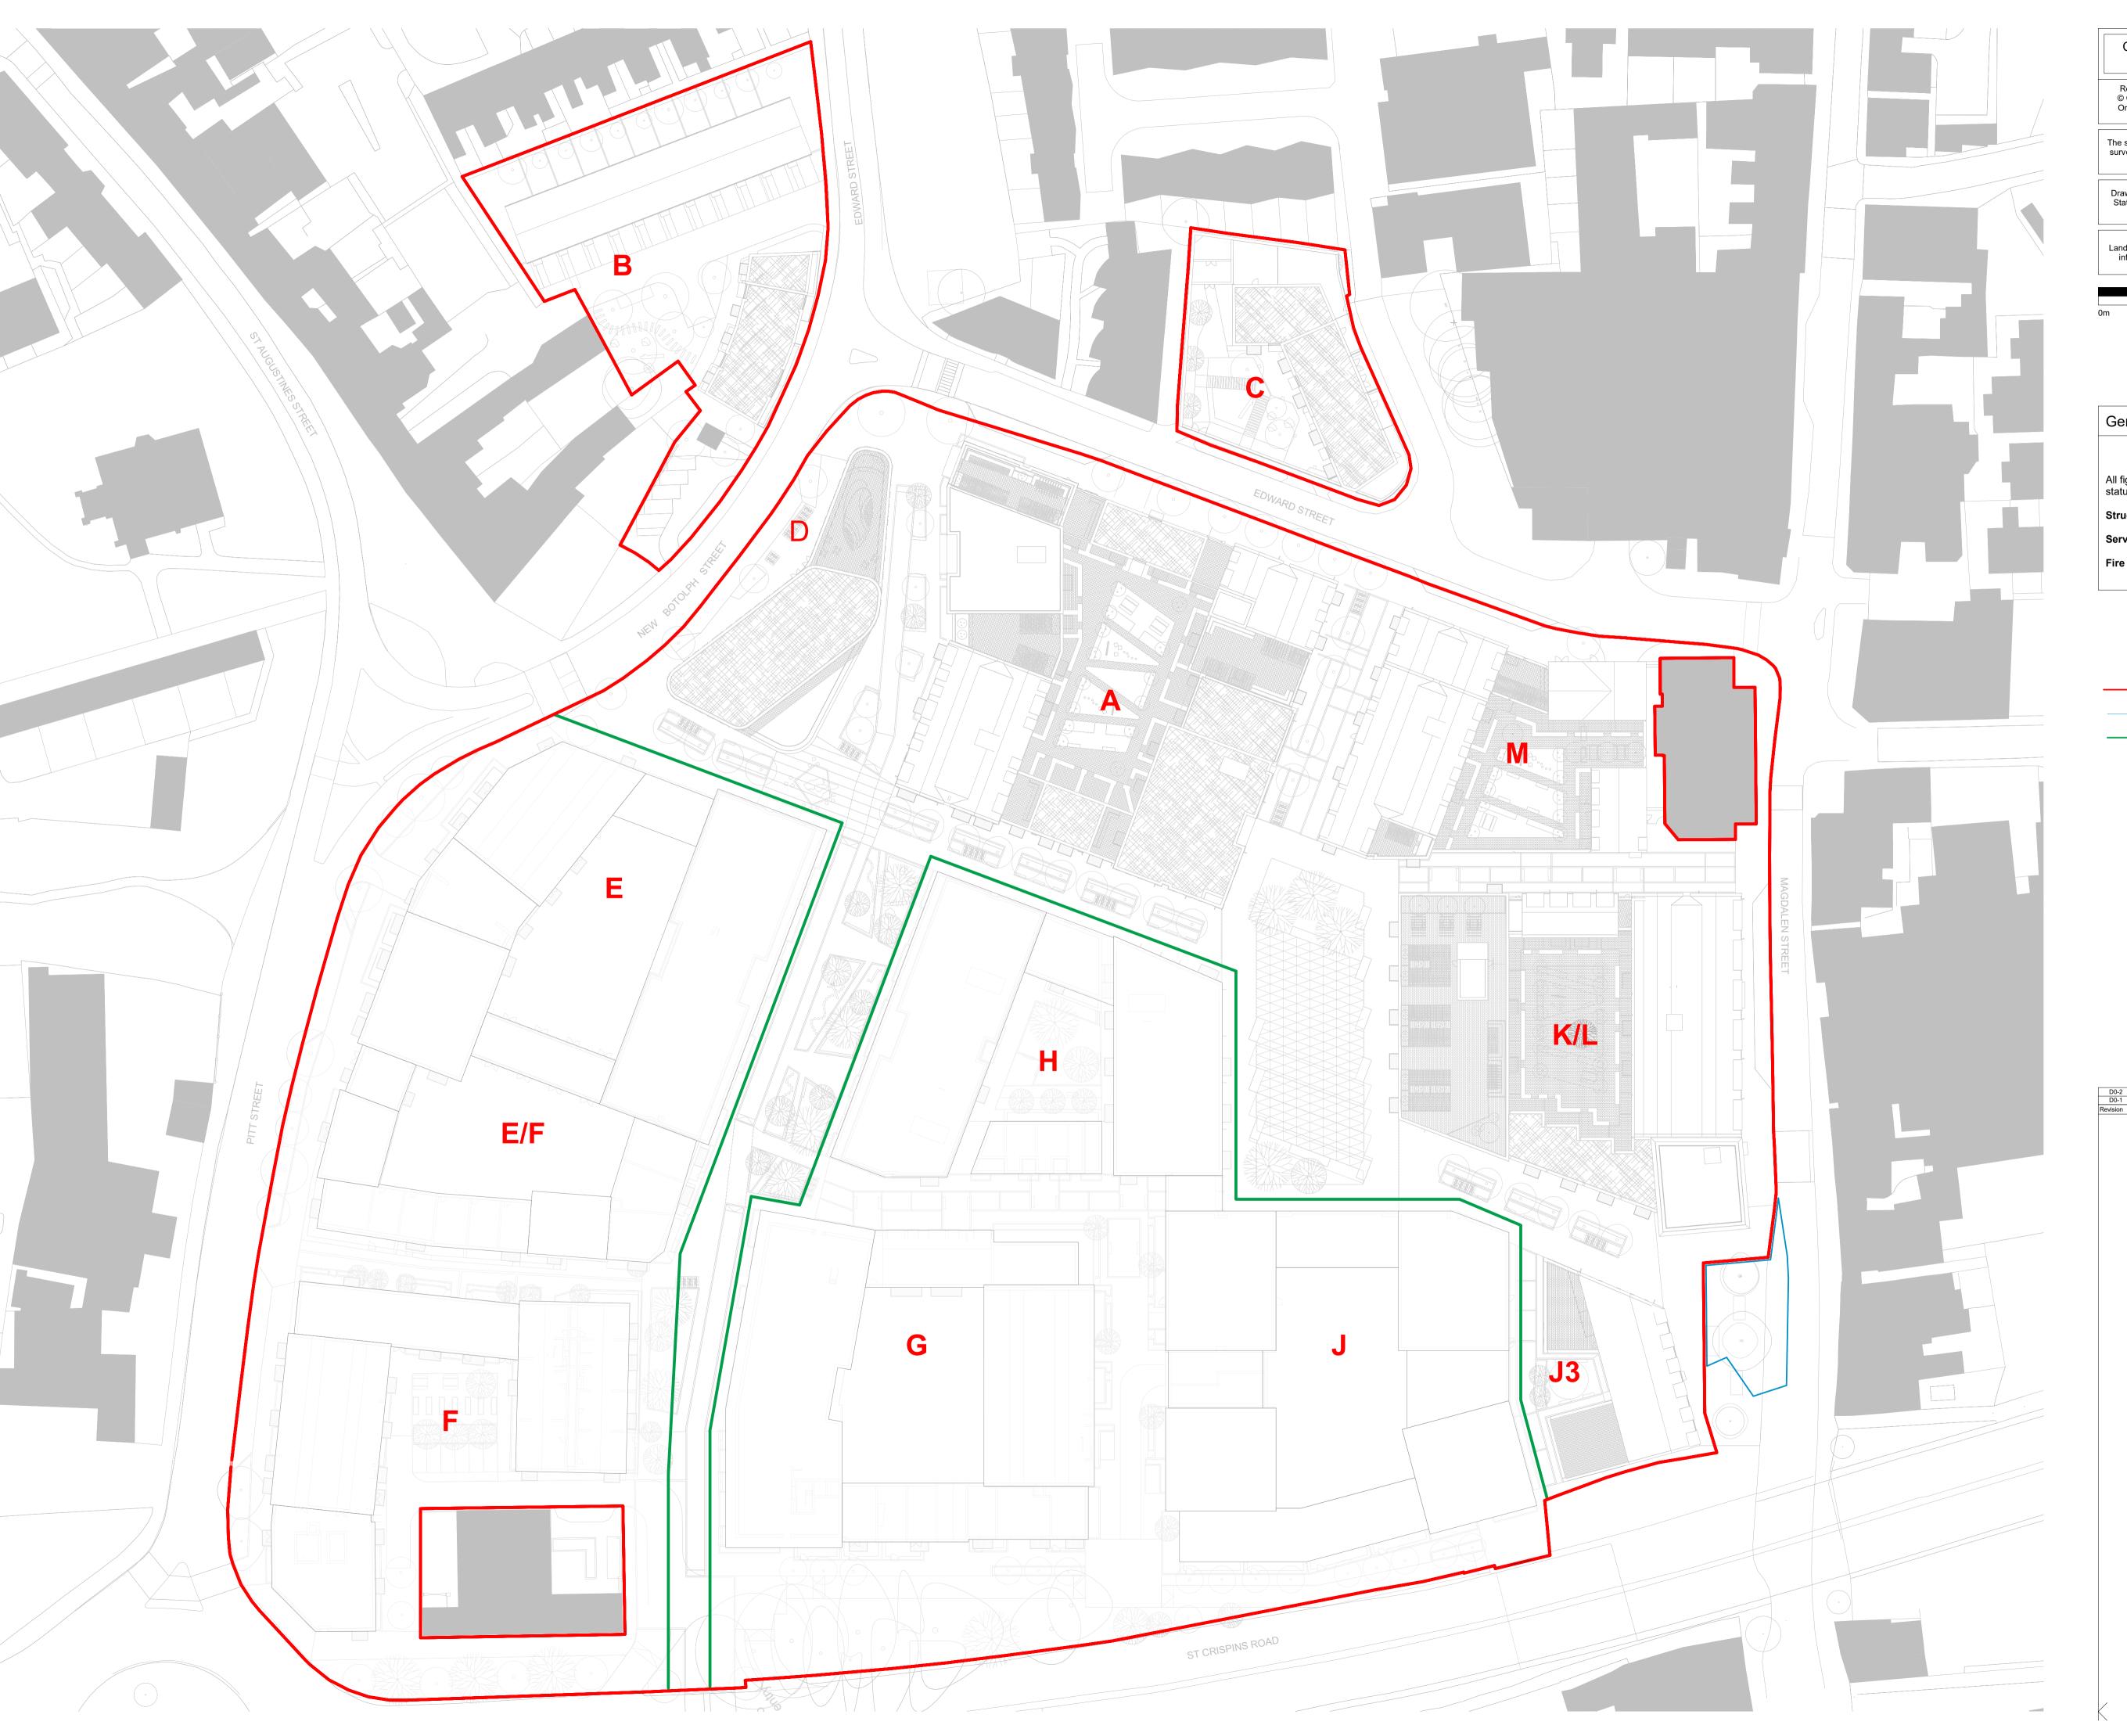

Hybrid Application Boundary

Land Owned by CT

**Detail Application Boundary** 

Note: Indicative Outline Buildings: E, F, E/F, G, H & J shown faded

Hybrid Application Boundary

Land Owned by CT

— Detail Application Boundary

Note: Indicative Outline Buildings: E, F, E/F, G, H & J shown faded