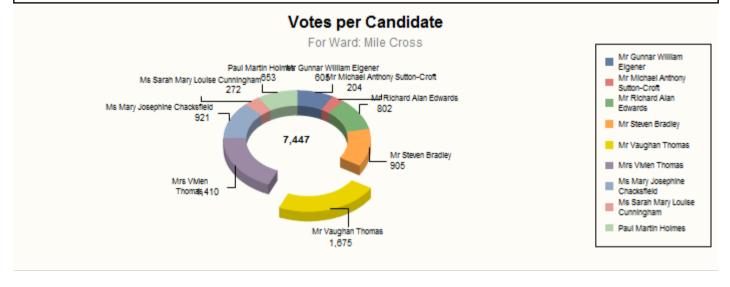

#### Election: Electoral Ward held on 07/05/2015

| Ward: Mile C          | Ward: Mile Cross |                               |                                 |      |                  |  |  |  |
|-----------------------|------------------|-------------------------------|---------------------------------|------|------------------|--|--|--|
| Electorate:           | 7955             | Thomas, Vaughan               | Labour Party                    | 1675 | 22.49% (Elected) |  |  |  |
| Seats:<br>Votes Cast: | 2<br>4224        | Thomas, Vivien                | Labour Party                    | 1410 | 18.93% (Elected) |  |  |  |
| Turnout %             | 53.10%           | Chacksfield, Mary Josephine   | Conservative Party              | 921  | 12.37%           |  |  |  |
|                       |                  | Bradley, Steven               | UK Independence Party<br>(UKIP) | 905  | 12.15%           |  |  |  |
|                       |                  | Edwards, Richard Alan         | Green Party                     | 802  | 10.77%           |  |  |  |
|                       |                  | Holmes, Paul Martin           | Conservative Party              | 653  | 8.77%            |  |  |  |
|                       |                  | Eigener, Gunnar William       | Green Party                     | 605  | 8.12%            |  |  |  |
|                       |                  | Cunningham, Sarah Mary        | Liberal Democrats               | 272  | 3.65%            |  |  |  |
|                       |                  | Sutton-Croft, Michael Anthony | Liberal Democrats               | 204  | 2.74%            |  |  |  |
| Held by labo          | ur               |                               | Majority:                       | 754  |                  |  |  |  |