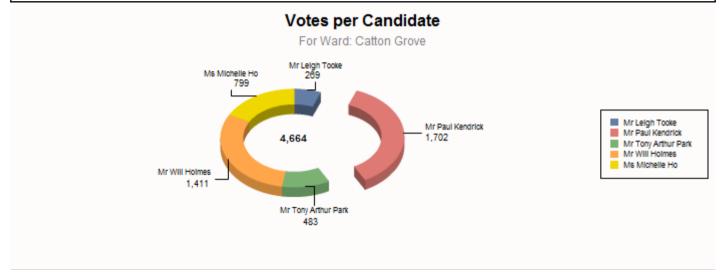

#### Election: Electoral Ward held on 07/05/2015

| Ward: Catton                         | Ward: Catton Grove |                                |                                 |        |                            |  |  |  |
|--------------------------------------|--------------------|--------------------------------|---------------------------------|--------|----------------------------|--|--|--|
| Electorate:<br>Seats:<br>Votes Cast: | 8245<br>1<br>4690  | Kendrick, Paul<br>Holmes, Will | Labour Party Conservative Party |        | 36.49% (Elected)<br>30.25% |  |  |  |
| Turnout % 56.88%                     | Ho, Michelle       | UK Independence Party (UKIP)   | 799                             | 17.13% |                            |  |  |  |
|                                      |                    | Park, Tony Arthur              | Green Party                     | 483    | 10.36%                     |  |  |  |
|                                      |                    | Tooke, Leigh                   | Liberal Democrats               | 269    | 5.77%                      |  |  |  |
| Labour Party hold                    |                    |                                | Majority:                       | 291    |                            |  |  |  |