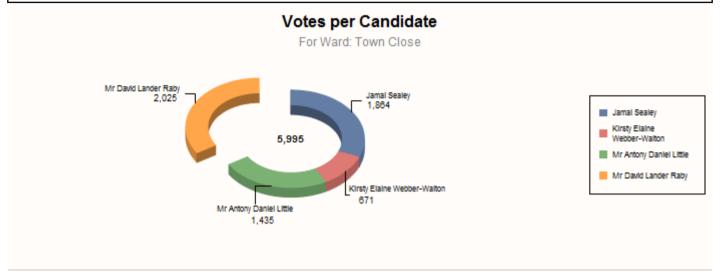

#### Election: Electoral Ward held on 07/05/2015

| Ward: Town Close          |           |                              |                    |      |                  |  |  |
|---------------------------|-----------|------------------------------|--------------------|------|------------------|--|--|
| Electorate:               | 9004      | Raby, David Lander           | Green Party        | 2025 | 33.78% (Elected) |  |  |
| Seats:<br>Votes Cast:     | 1<br>6057 | Sealey, Jamal                | Labour Party       | 1864 | 31.09%           |  |  |
| Turnout %                 | 67.27%    | Little, Antony Daniel        | Conservative Party | 1435 | 23.94%           |  |  |
|                           |           | Webber-Walton, Kirsty Elaine | Liberal Democrats  | 671  | 11.19%           |  |  |
| Green Party hold Majority |           |                              | 161                |      |                  |  |  |