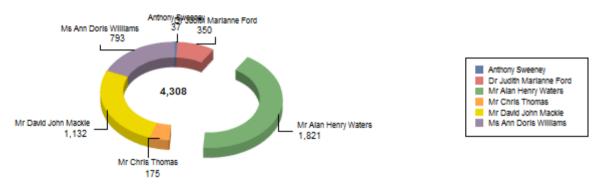

#### Election: Electoral Ward held on 07/05/2015

| Ward: Crome           | <b>)</b>  |                       |                                 |      |                  |
|-----------------------|-----------|-----------------------|---------------------------------|------|------------------|
| Electorate:           | 7334      | Waters, Alan Henry    | Labour Party                    | 1821 | 42.27% (Elected) |
| Seats:<br>Votes Cast: | 1<br>4325 | Mackie, David John    | Conservative Party              | 1132 | 26.28%           |
| 4020                  | 58.97%    | Williams, Ann Doris   | UK Independence Party<br>(UKIP) | 793  | 18.41%           |
|                       |           | Ford, Judith Marianne | Green Party                     | 350  | 8.12%            |
|                       |           | Thomas, Chris         | Liberal Democrats               | 175  | 4.06%            |
|                       |           | Sweeney, Anthony      | Left Unity                      | 37   | 0.86%            |
| Labour Party hold     |           |                       | Majority:                       | 689  |                  |

### Votes per Candidate

For Ward: Crome