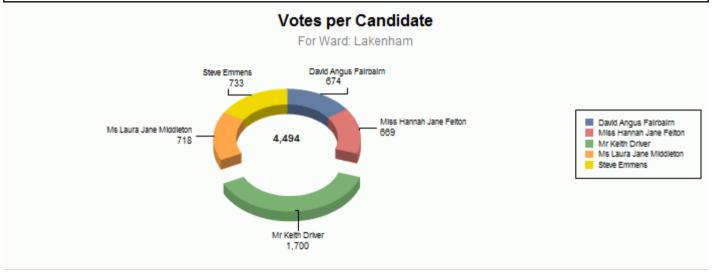

#### Election: Electoral Ward held on 07/05/2015

| Ward: Lakenl                       | Ward: Lakenham      |                        |                                 |      |                  |  |  |  |
|------------------------------------|---------------------|------------------------|---------------------------------|------|------------------|--|--|--|
| Electorate:                        | 7227                | Driver, Keith          | Labour Party                    | 1700 | 37.83% (Elected) |  |  |  |
| Seats:<br>Votes Cast:<br>Turnout % | 1<br>4517<br>62.50% | Emmens, Steve          | UK Independence Party<br>(UKIP) | 733  | 16.31%           |  |  |  |
| ramout 70                          | 02.307              | Middleton, Laura Jane  | Green Party                     | 718  | 15.98%           |  |  |  |
|                                    |                     | Fairbairn, David Angus | Liberal Democrats               | 674  | 15.00%           |  |  |  |
|                                    |                     | Felton, Hannah Jane    | Conservative Party              | 669  | 14.89%           |  |  |  |
| Labour Party hold Majority: 967    |                     |                        |                                 |      |                  |  |  |  |