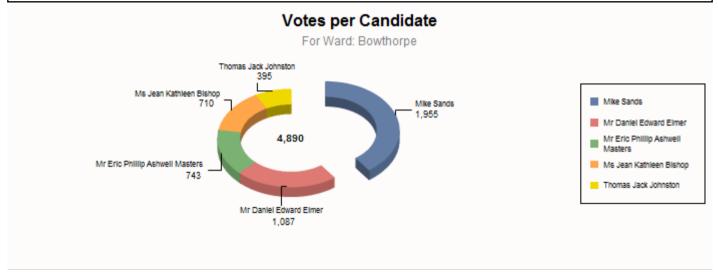

#### Election: Electoral Ward held on 07/05/2015

| Ward: Bowthorpe       |           |                               |                              |      |                  |  |  |
|-----------------------|-----------|-------------------------------|------------------------------|------|------------------|--|--|
| Electorate:           | 8811      | Sands, Mike                   | Labour Party                 | 1955 | 39.98% (Elected) |  |  |
| Seats:<br>Votes Cast: | 1<br>4913 | Elmer, Daniel Edward          | Conservative Party           | 1087 | 22.23%           |  |  |
| Turnout %             | 55.76%    | Masters, Eric Phillip Ashwell | UK Independence Party (UKIP) | 743  | 15.19%           |  |  |
|                       |           | Bishop, Jean Kathleen         | Green Party                  | 710  | 14.52%           |  |  |
|                       |           | Johnston, Thomas Jack         | Liberal Democrats            | 395  | 8.08%            |  |  |
| Labour Party hold     |           |                               | Majority:                    | 868  |                  |  |  |