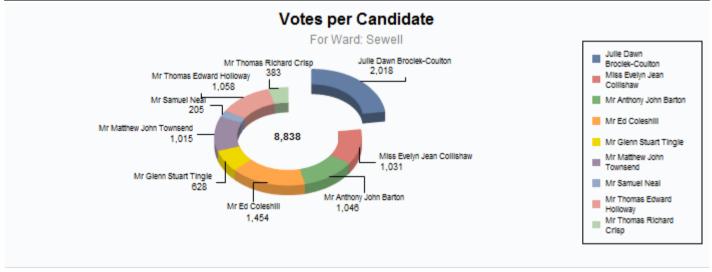

#### Election: Electoral Ward held on 07/05/2015

| Ward: Sewel           | Ward: Sewell |                             |                                 |      |                  |  |  |  |  |
|-----------------------|--------------|-----------------------------|---------------------------------|------|------------------|--|--|--|--|
| Electorate:           | 7952         | Brociek-Coulton, Julie Dawn | Labour Party                    | 2018 | 22.83% (Elected) |  |  |  |  |
| Seats:<br>Votes Cast: | 2<br>4852    | Coleshill, Ed               | Labour Party                    | 1454 | 16.45% (Elected) |  |  |  |  |
| Turnout %             | 61.02%       | Holloway, Thomas Edward     | Green Party                     | 1058 | 11.97%           |  |  |  |  |
|                       |              | Barton, Anthony John        | Conservative Party              | 1046 | 11.84%           |  |  |  |  |
|                       |              | Collishaw, Evelyn Jean      | Conservative Party              | 1031 | 11.67%           |  |  |  |  |
|                       |              | Townsend, Matthew John      | Green Party                     | 1015 | 11.48%           |  |  |  |  |
|                       |              | Tingle, Glenn Stuart        | UK Independence Party<br>(UKIP) | 628  | 7.11%            |  |  |  |  |
|                       |              | Crisp, Thomas Richard       | Liberal Democrats               | 383  | 4.33%            |  |  |  |  |
|                       |              | Neal, Samuel                | Liberal Democrats               | 205  | 2.32%            |  |  |  |  |
| Held by labo          | ur           |                             | Majority:                       | 960  |                  |  |  |  |  |