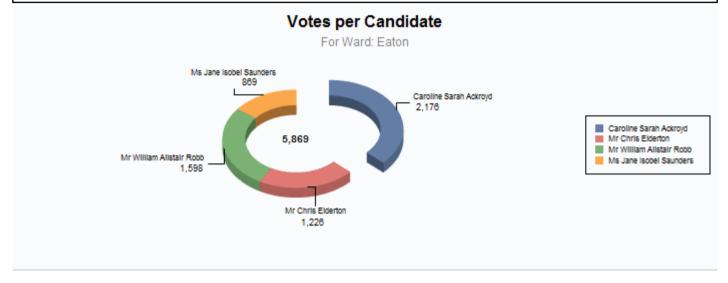

#### Election: Electoral Ward held on 07/05/2015

| Ward: Eaton                                       |                             |                                                                |                                                   |              |                                      |
|---------------------------------------------------|-----------------------------|----------------------------------------------------------------|---------------------------------------------------|--------------|--------------------------------------|
| Electorate:<br>Seats:<br>Votes Cast:<br>Turnout % | 7621<br>1<br>5910<br>77.55% | Ackroyd, Caroline Sarah Robb, William Alistair Elderton, Chris | Liberal Democrats Conservative Party Labour Party | 1598<br>1226 | 37.08% (Elected)<br>27.23%<br>20.89% |
|                                                   |                             | Saunders, Jane Isobel                                          | Green Party                                       | 869          | 14.81%                               |
| Liberal Democrats hold                            |                             | Majority:                                                      | 578                                               |              |                                      |