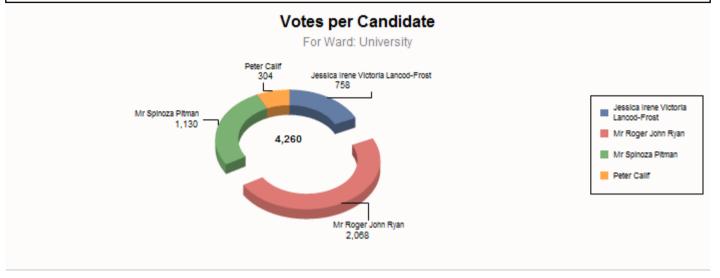

#### Election: Electoral Ward held on 07/05/2015

| Ward: University                                  |                             |                                                              |                                             |             |                                      |  |  |
|---------------------------------------------------|-----------------------------|--------------------------------------------------------------|---------------------------------------------|-------------|--------------------------------------|--|--|
| Electorate:<br>Seats:<br>Votes Cast:<br>Turnout % | 6826<br>1<br>4293<br>62.89% | Ryan, Roger John Pitman, Spinoza Lancod-Frost, Jessica Irene | Labour Party Green Party Conservative Party | 1130<br>758 | 48.54% (Elected)<br>26.53%<br>17.79% |  |  |
|                                                   |                             | Callf, Peter                                                 | Liberal Democrats                           | 304         | 7.14%                                |  |  |
| Labour Party hold Majority: 938                   |                             |                                                              |                                             |             |                                      |  |  |