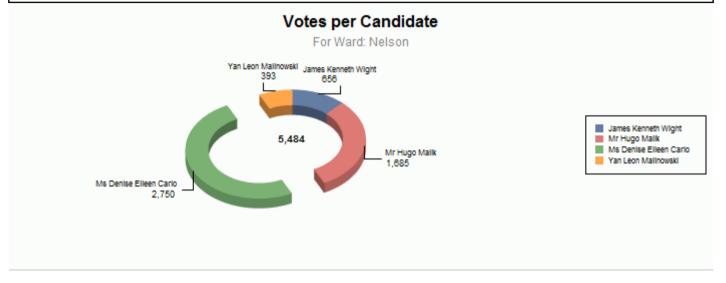

### Election: Electoral Ward held on 07/05/2015

| Ward: Nelson                         |                   |                                              |                                      |            |                            |  |  |
|--------------------------------------|-------------------|----------------------------------------------|--------------------------------------|------------|----------------------------|--|--|
| Electorate:<br>Seats:<br>Votes Cast: | 7801<br>1<br>5528 | Carlo, Denise Eileen<br>Malik, Hugo          | Green Party<br>Labour Party          |            | 50.15% (Elected)<br>30.73% |  |  |
| 0020                                 | 70.86%            | Wight, James Kenneth<br>Malinowski, Yan Leon | Conservative Party Liberal Democrats | 656<br>393 | 11.96%<br>7.17%            |  |  |
| Green Party hold                     |                   |                                              | Majority:                            |            | 7.1770                     |  |  |