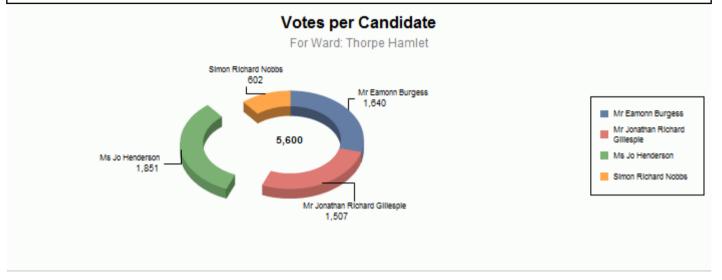

#### Election: Electoral Ward held on 07/05/2015

| Ward: Thorpe Hamlet                                                  |                                                   |                                                  |      |                            |  |  |  |
|----------------------------------------------------------------------|---------------------------------------------------|--------------------------------------------------|------|----------------------------|--|--|--|
| Electorate: 9362<br>Seats: 1<br>Votes Cast: 5649<br>Turnout % 60 34% | Henderson, Jo Burgess, Eamonn                     | Green Party Labour Party                         | 1640 | 33.05% (Elected)<br>29.29% |  |  |  |
| Turnout % 60.34%  Green Party hold                                   | Gillespie, Jonathan Richard  Nobbs, Simon Richard | Conservative Party  Liberal Democrats  Majority: | 602  | 26.91%<br>10.75%           |  |  |  |