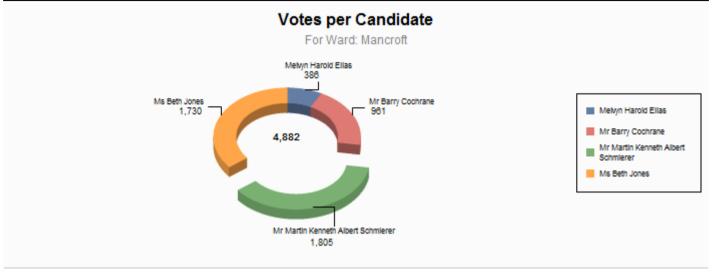

### Election: Electoral Ward held on 07/05/2015

| Ward: Mancroft        |                |                                       |                           |     |                            |  |  |  |
|-----------------------|----------------|---------------------------------------|---------------------------|-----|----------------------------|--|--|--|
| Electorate:<br>Seats: | 8464<br>2      | Schmierer, Martin Kenneth Jones, Beth | Green Party  Labour Party |     | 36.97% (Elected)<br>35.44% |  |  |  |
|                       | 4935<br>58.31% | Cochrane, Barry                       | Conservative Party        |     | 19.68%                     |  |  |  |
|                       |                | Elias, Melvyn Harold                  | Liberal Democrats         | 386 | 7.91%                      |  |  |  |
| Green Party           | hold           | 75                                    |                           |     |                            |  |  |  |