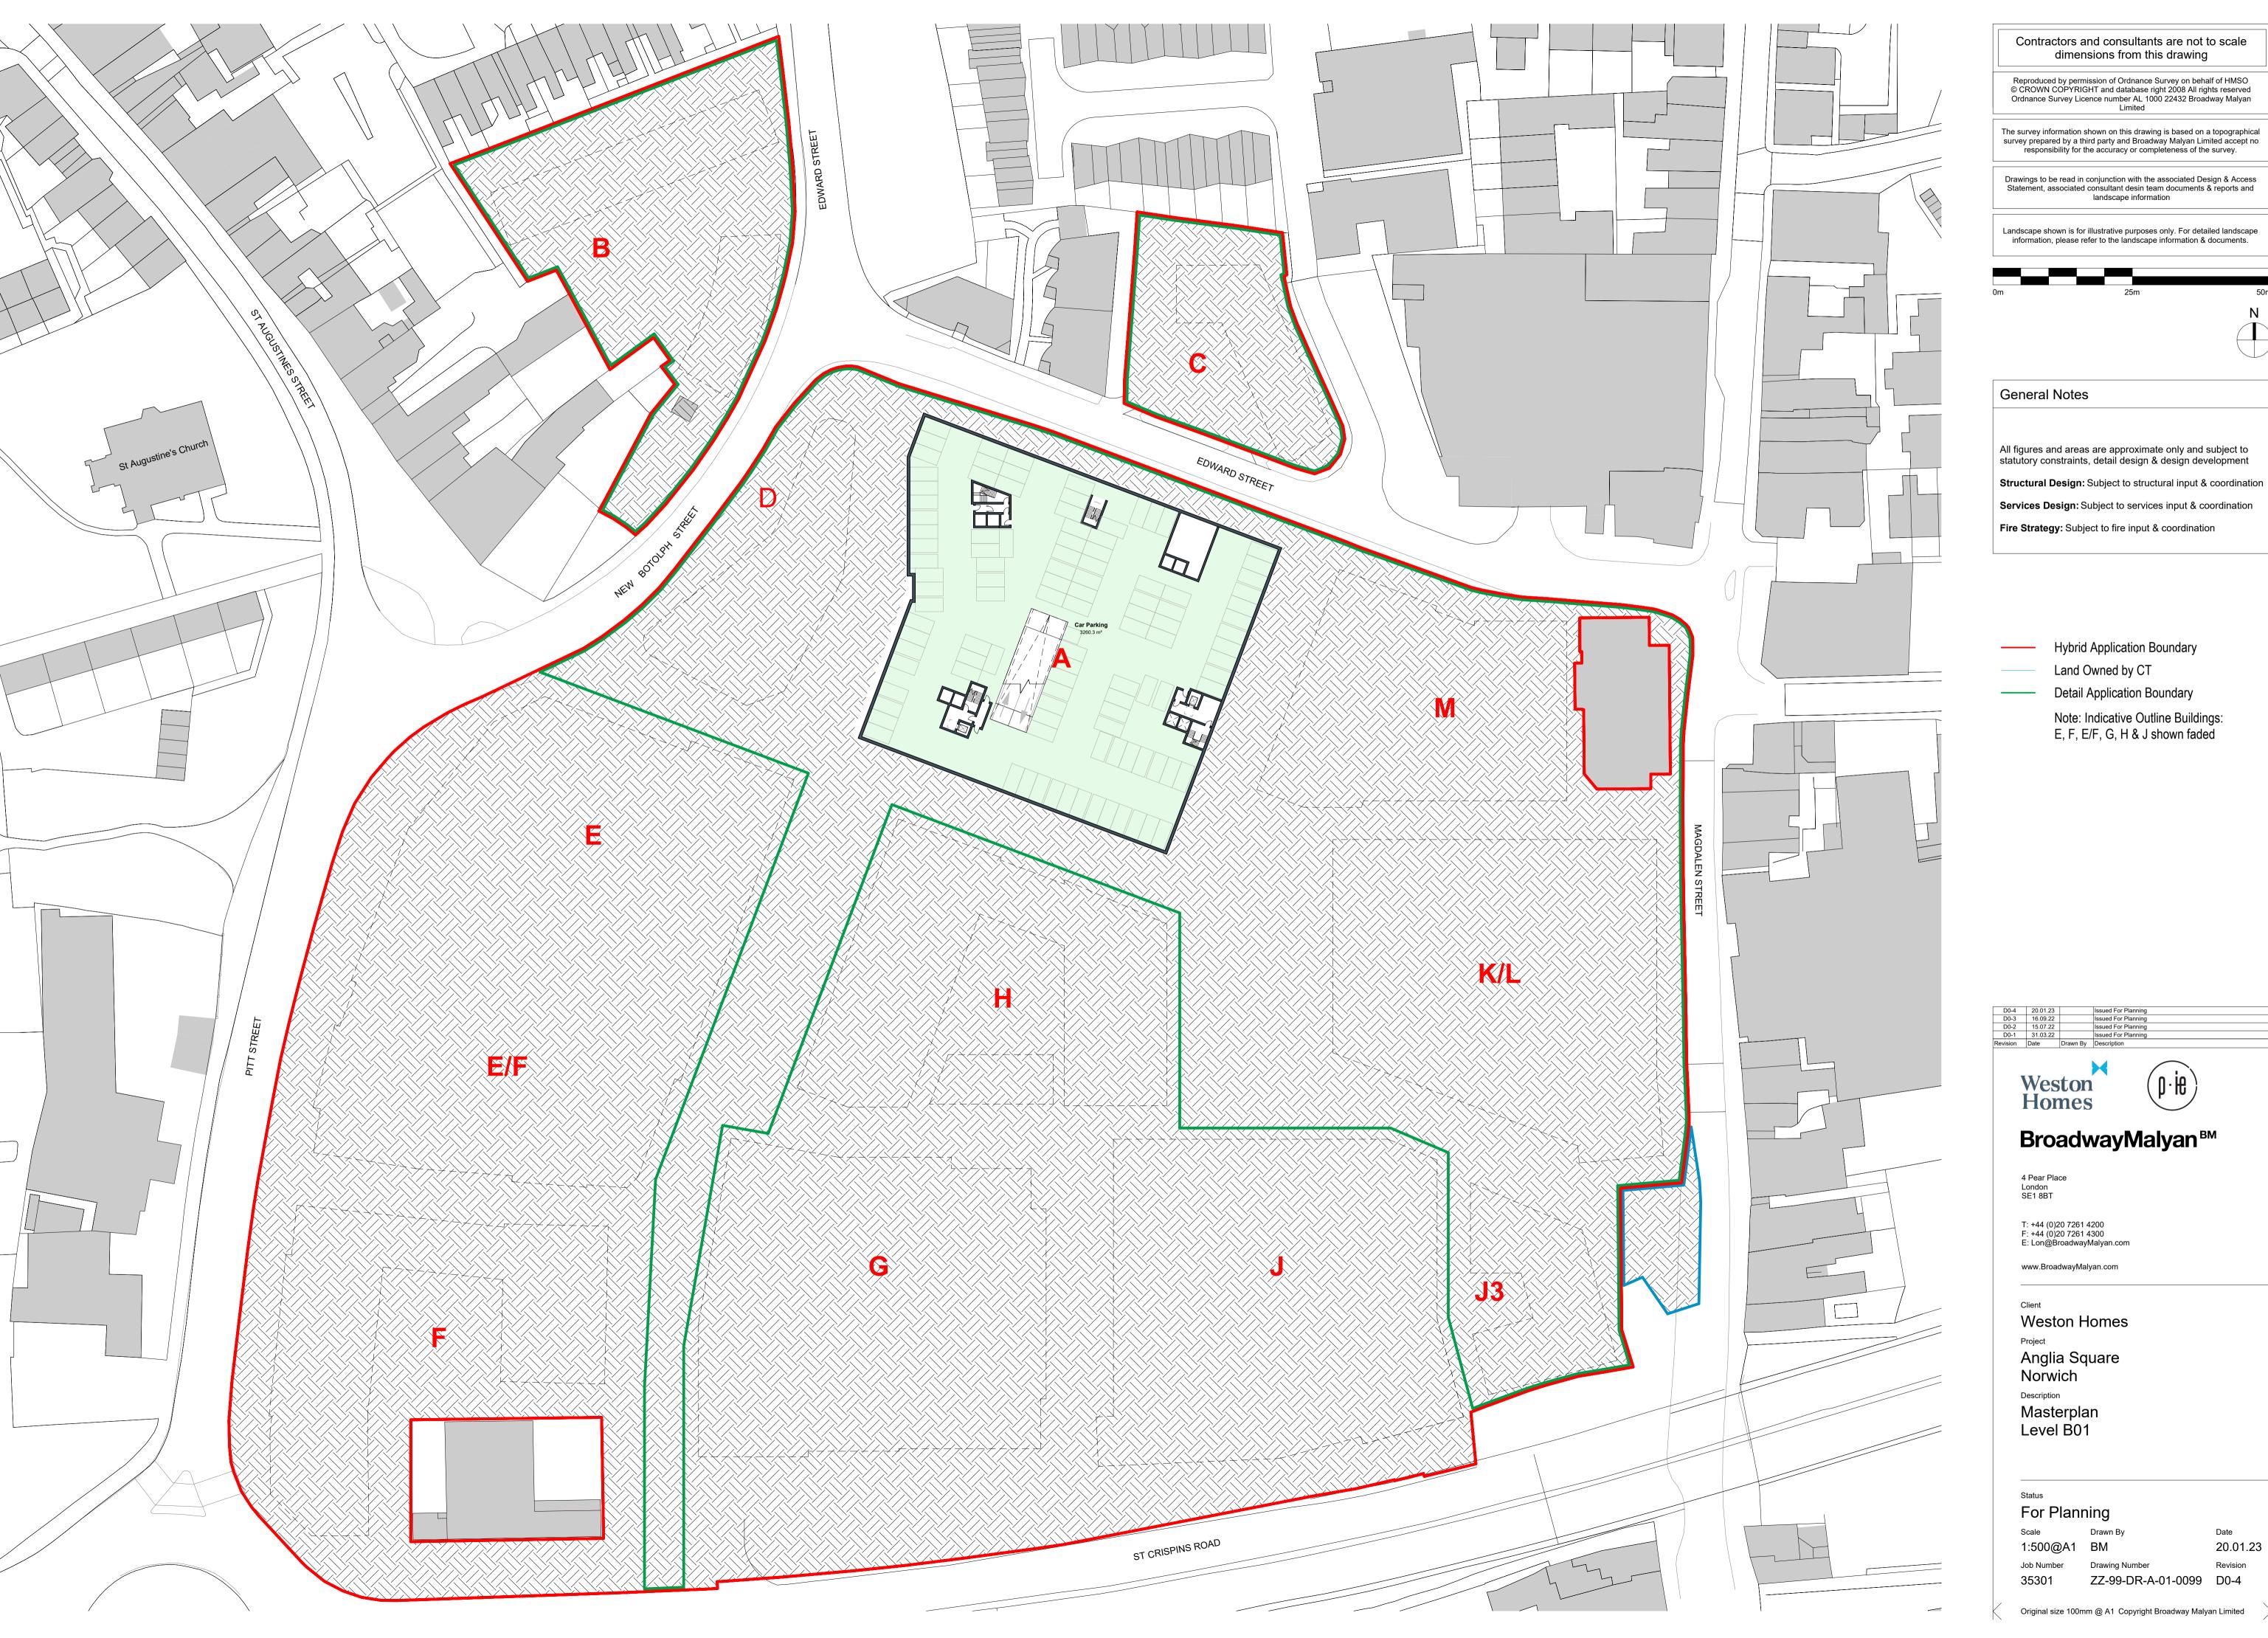

Contractors and consultants are not to scale dimensions from this drawing

All figures and areas are approximate only and subject to statutory constraints, detail design & design development Structural Design: Subject to structural input & coordination Services Design: Subject to services input & coordination Fire Strategy: Subject to fire input & coordination

E, F, E/F, G, H & J shown faded

| D0-4     | 20.01.23 |          | Issued For Planning |
|----------|----------|----------|---------------------|
| D0-3     | 16.09.22 |          | Issued For Planning |
| D0-2     | 15.07.22 |          | Issued For Planning |
| D0-1     | 31.03.22 |          | Issued For Planning |
| Revision | Date     | Drawn By | Description         |

20.01.23