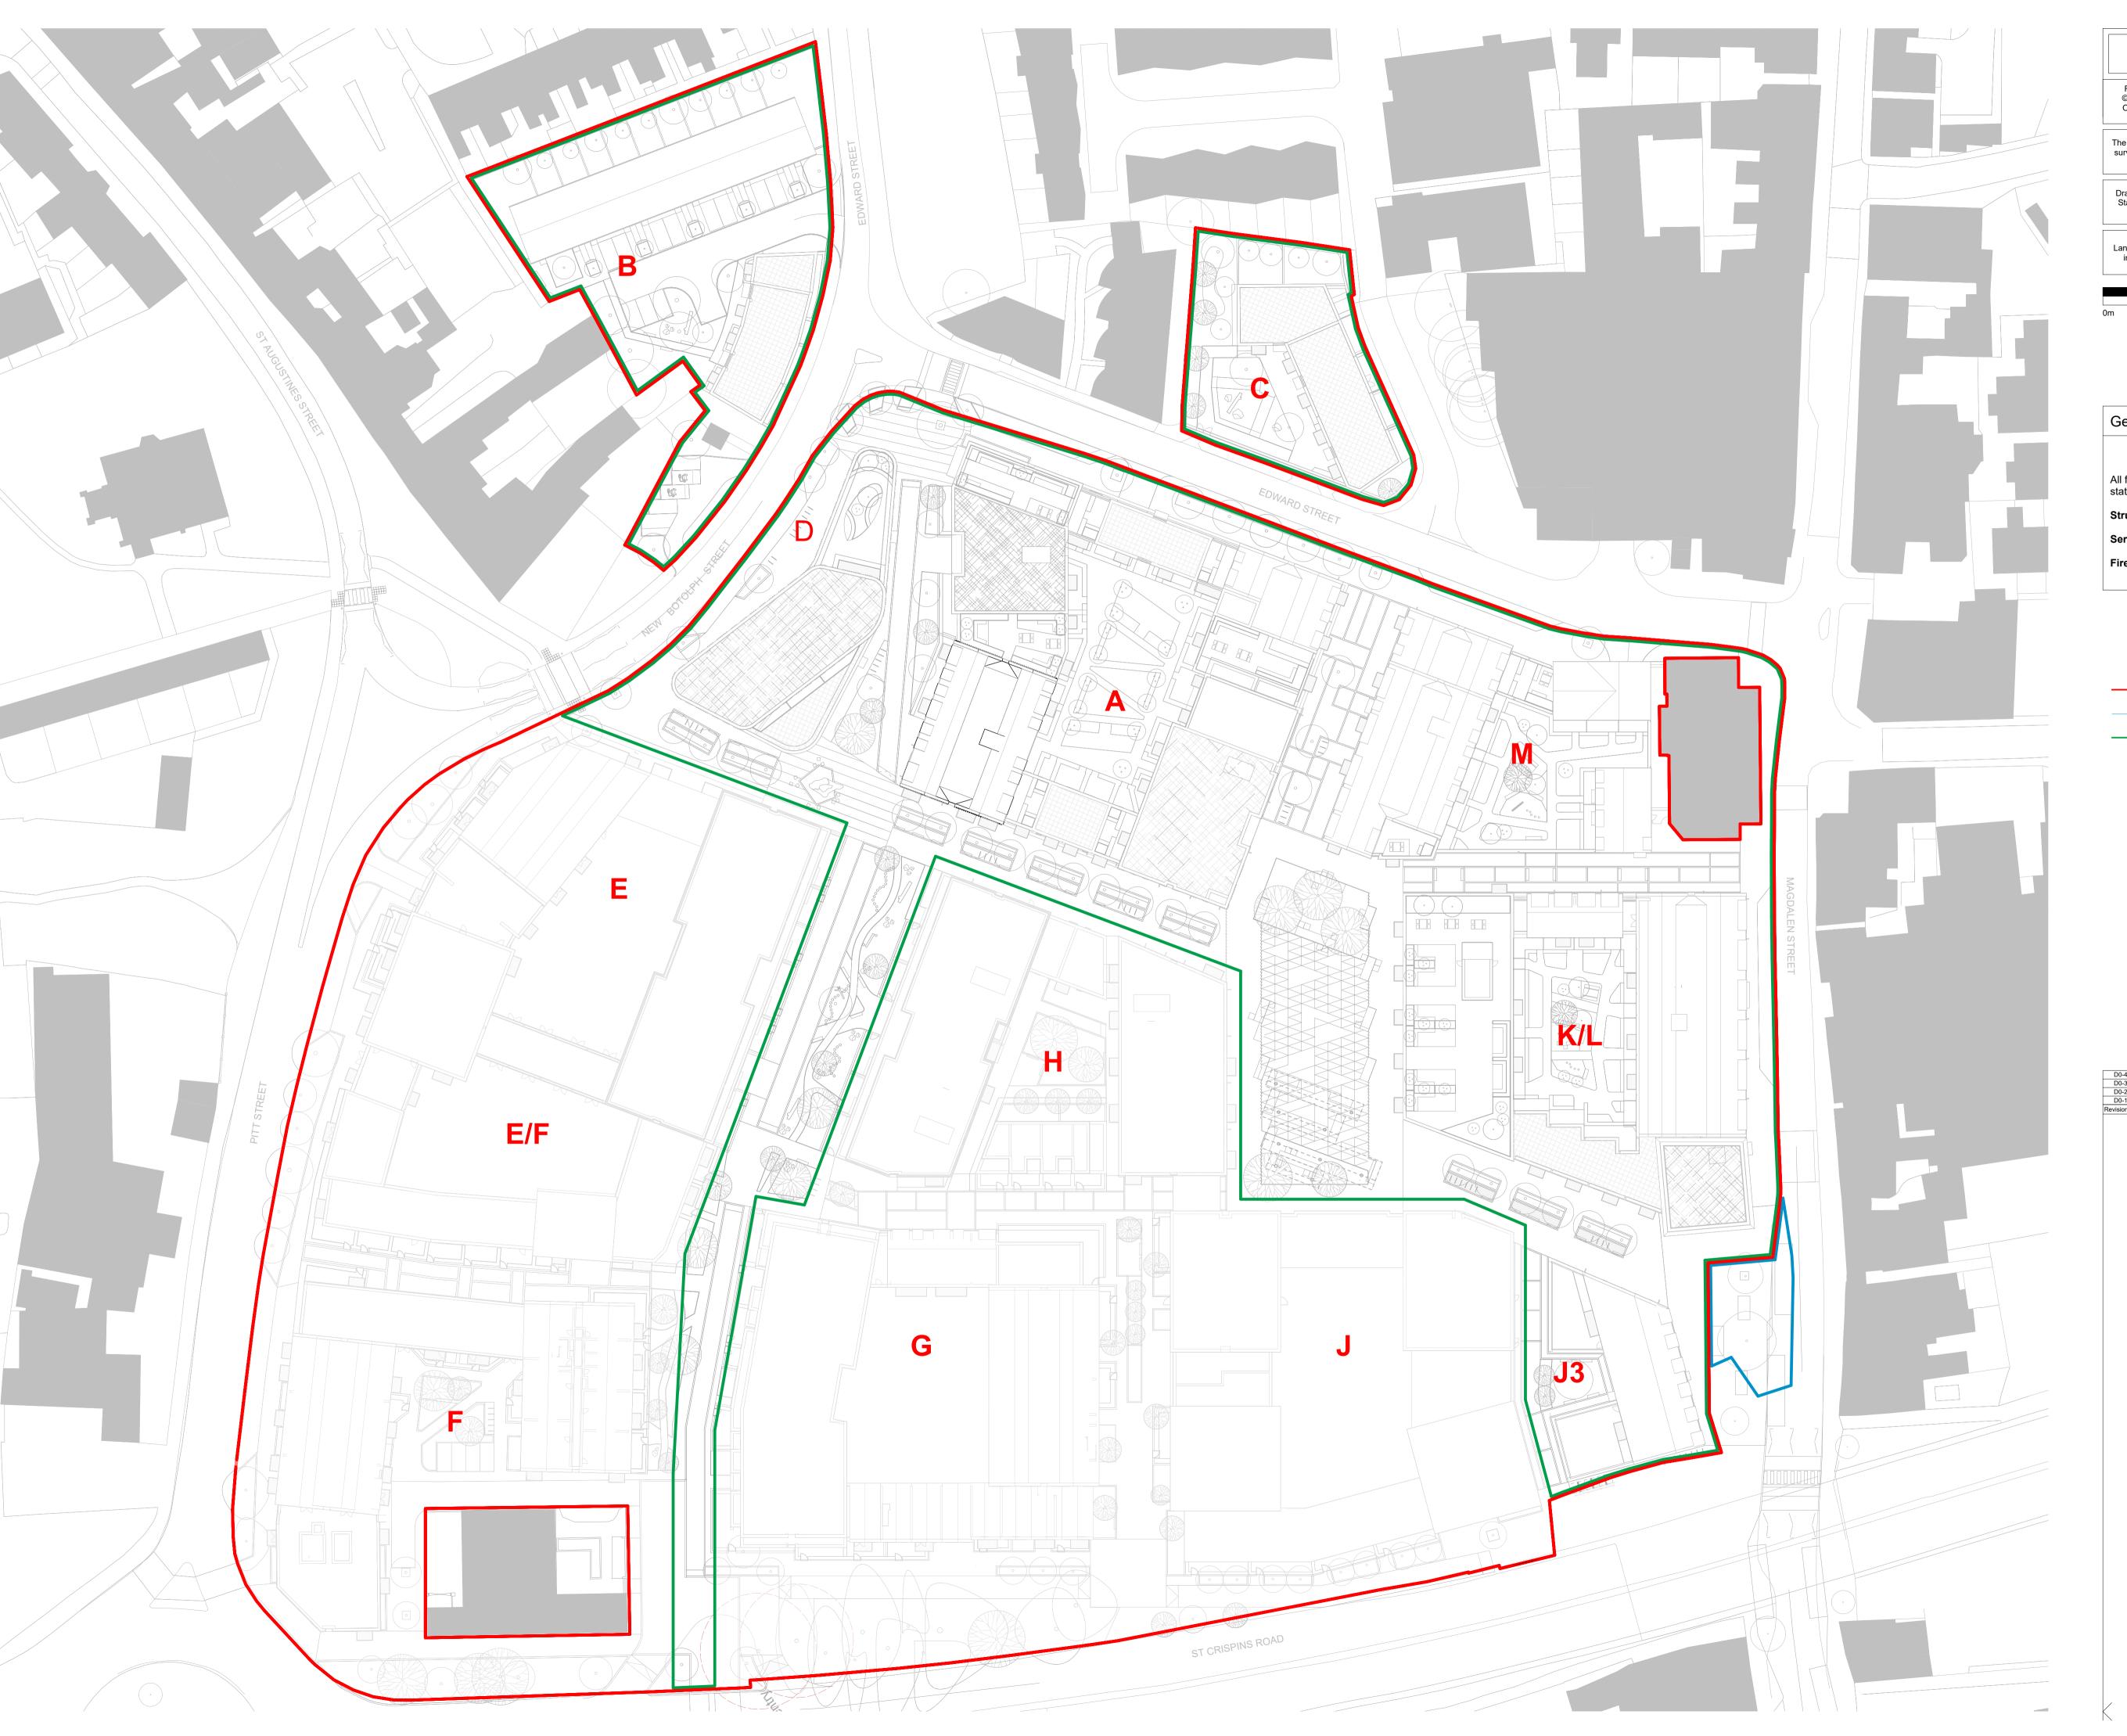

Land Owned by CT

—— Detail Application Boundary

Note: Indicative Outline Buildings: E, F, E/F, G, H & J shown faded

Masterplan Roof Level

For Planning

20.01.23 1:500@A1 BM

ZZ-99-DR-A-01-0199 D0-4

Original size 100mm @ A1 Copyright Broadway Malyan Limited