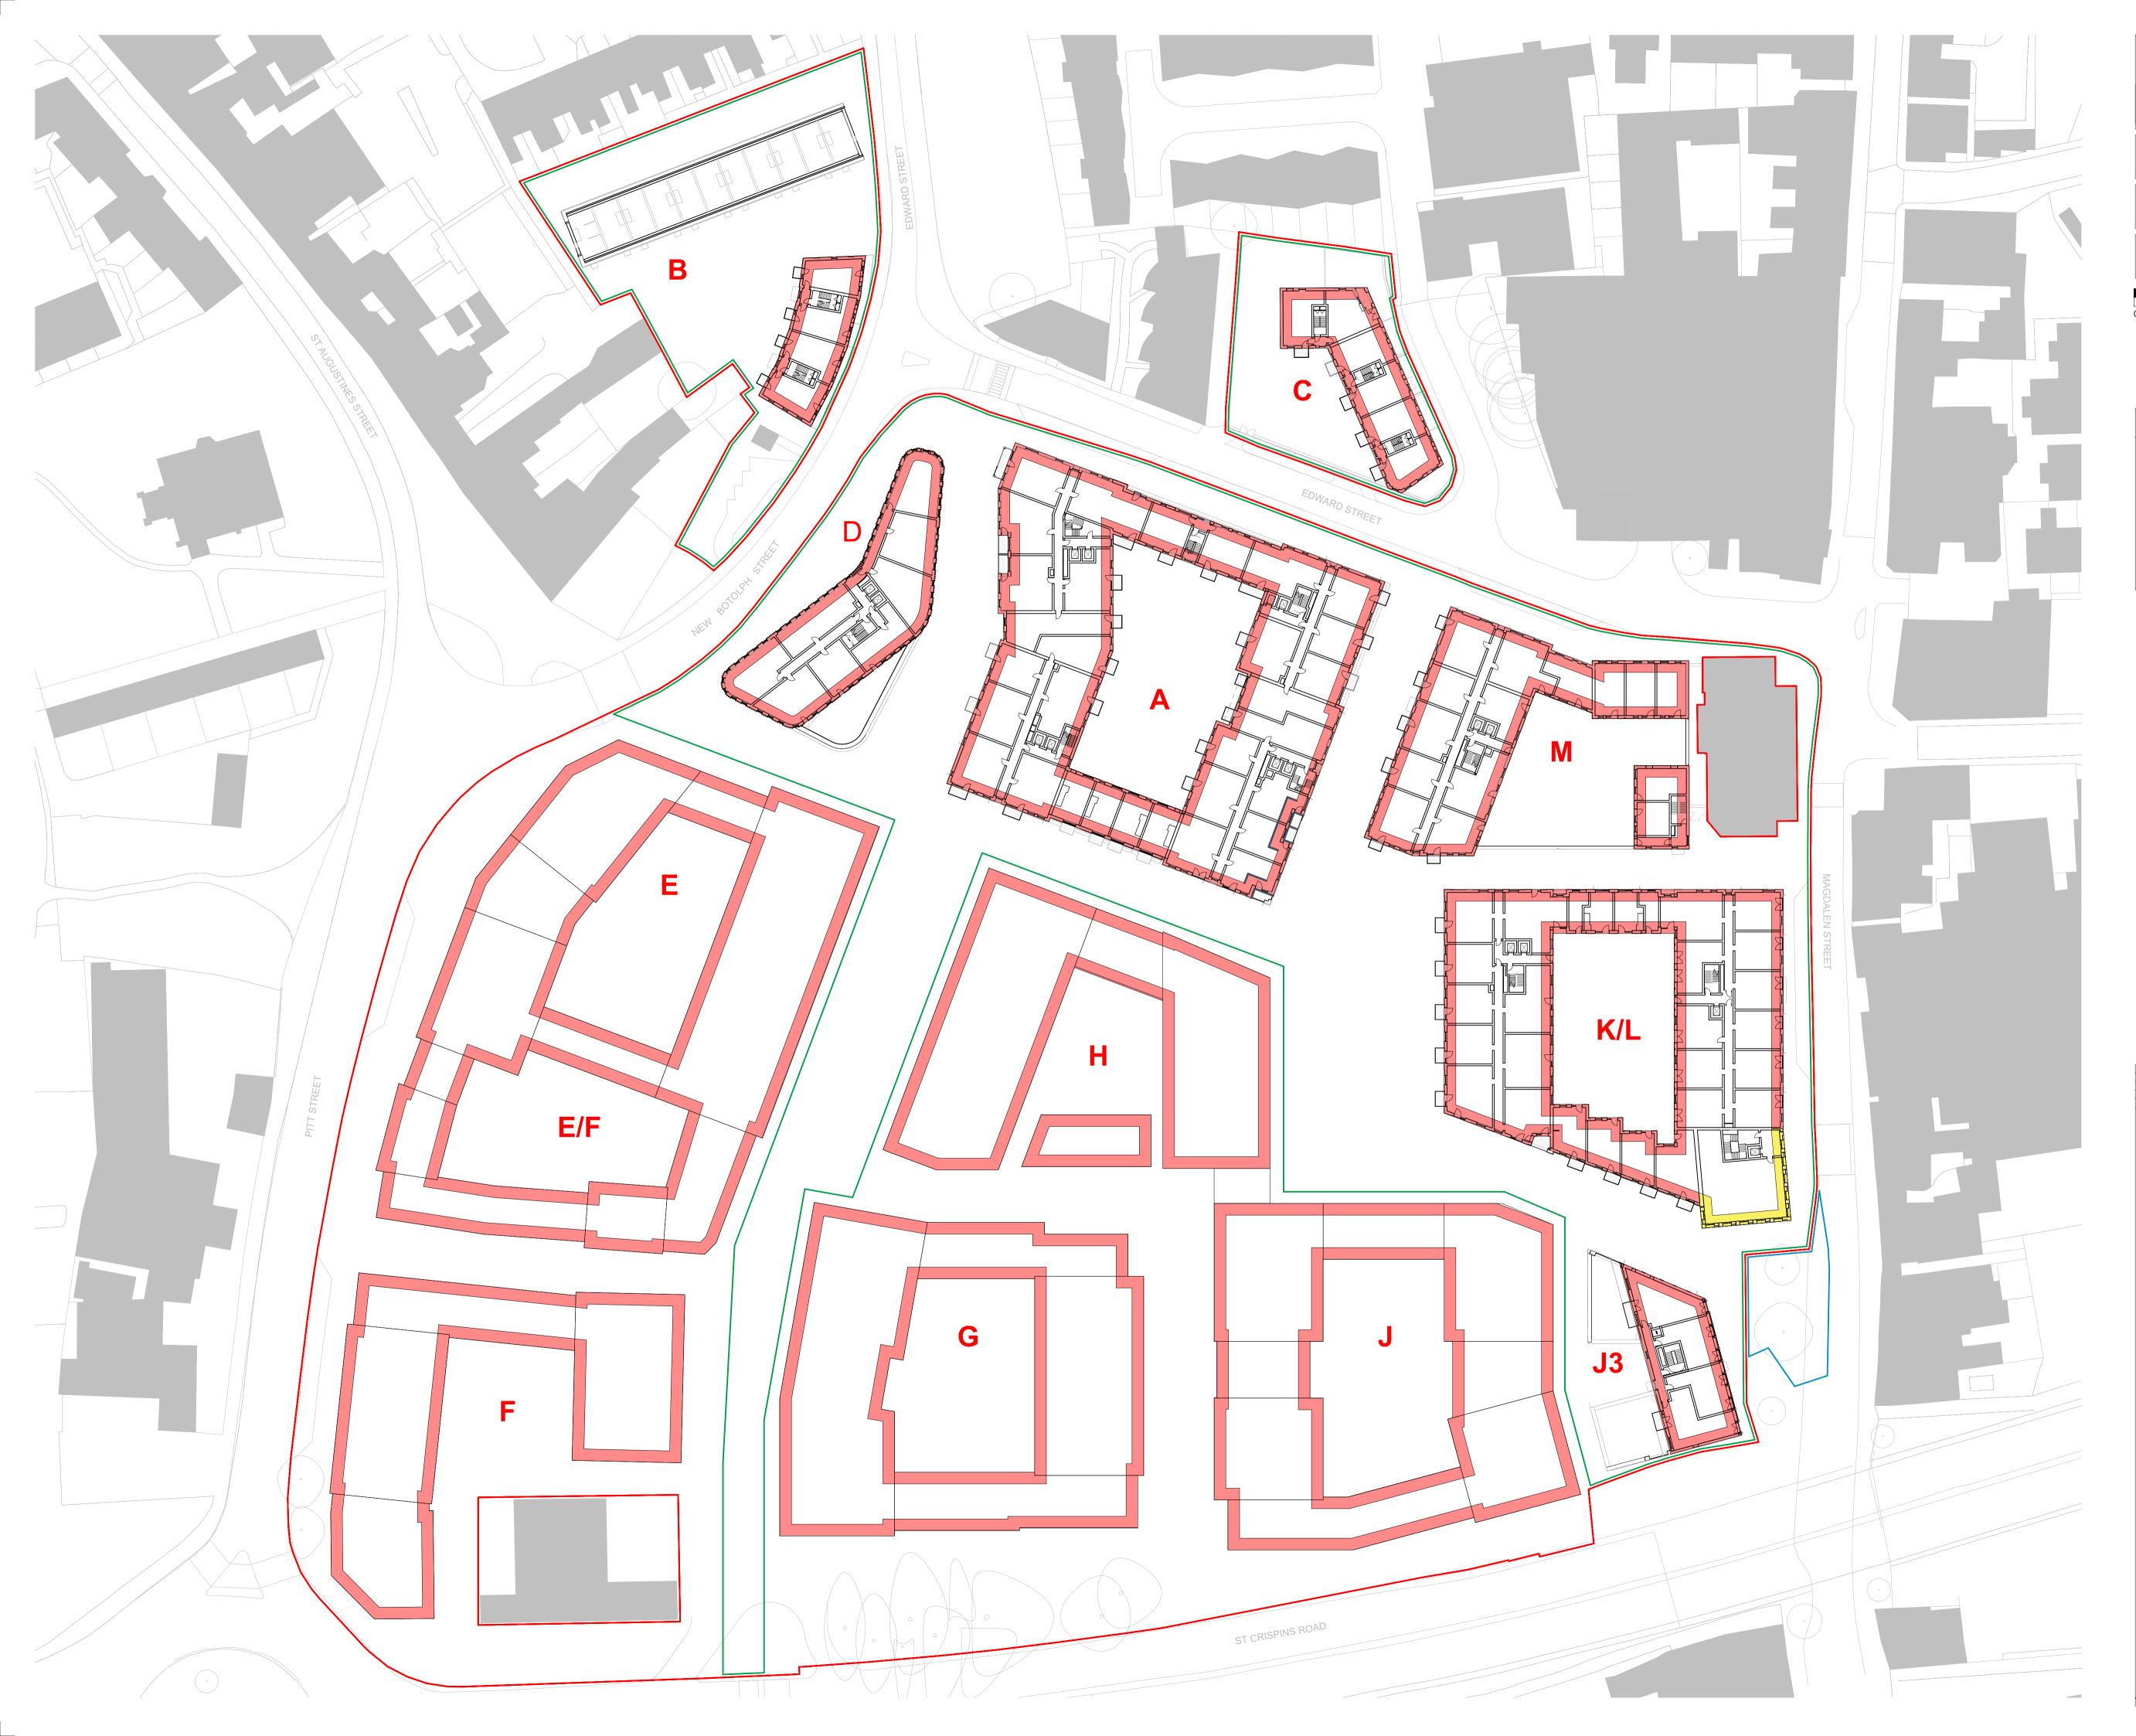

| KEY                                 |                                                                                       |                                                       |                  |                  |  |  |
|-------------------------------------|---------------------------------------------------------------------------------------|-------------------------------------------------------|------------------|------------------|--|--|
|                                     | Residential                                                                           |                                                       |                  |                  |  |  |
|                                     | Residential - Suitability for residential to be established at Reserved Matters stage |                                                       |                  |                  |  |  |
|                                     | Commercial and Non Residential Institution<br>Floor Space. Use Class E                |                                                       |                  |                  |  |  |
|                                     | Community Hub                                                                         |                                                       |                  |                  |  |  |
|                                     | Village Hall                                                                          |                                                       |                  |                  |  |  |
|                                     | Associated Ancillary support spaces                                                   |                                                       |                  |                  |  |  |
|                                     | Car Park                                                                              |                                                       |                  |                  |  |  |
|                                     | Service Yard                                                                          |                                                       |                  |                  |  |  |
|                                     | Changing F                                                                            | Places                                                |                  |                  |  |  |
|                                     | Hybrid Ap                                                                             | plication E                                           | Boundary         |                  |  |  |
|                                     | Land Owr                                                                              | ned by CT                                             |                  |                  |  |  |
|                                     | Detail App                                                                            | olication B                                           | oundary          |                  |  |  |
| D0-3 1                              | 20.01.23<br>6.09.22                                                                   | Issued For Plannin<br>Issued For Plannin              | ng               |                  |  |  |
|                                     | 5.07.22<br>31.03.22<br>ate Drawn By                                                   | Issued For Planni<br>Issued For Planni<br>Description |                  |                  |  |  |
| H                                   | /eston<br>lomes<br>roadv                                                              |                                                       | (p·₩)<br>Ialyan™ | м                |  |  |
| 4 P                                 | ear Place<br>don<br>1 8BT                                                             | <b>-</b>                                              | , <b>,</b>       |                  |  |  |
| F: +                                | -44 (0)20 7261 4<br>-44 (0)20 7261 4<br>on@BroadwayM                                  | 300                                                   |                  |                  |  |  |
| ww                                  | w.BroadwayMaly                                                                        | an.com                                                |                  |                  |  |  |
| Proj<br>Ai<br>No<br>Des<br>Pa<br>Ai | eston H                                                                               | uare<br>r Plans<br>re                                 | nd Floor         |                  |  |  |
| Sca<br>1:5                          | ORK-IN                                                                                | -PROG<br>Drawn By<br>BM                               |                  | Date<br>20.01.23 |  |  |