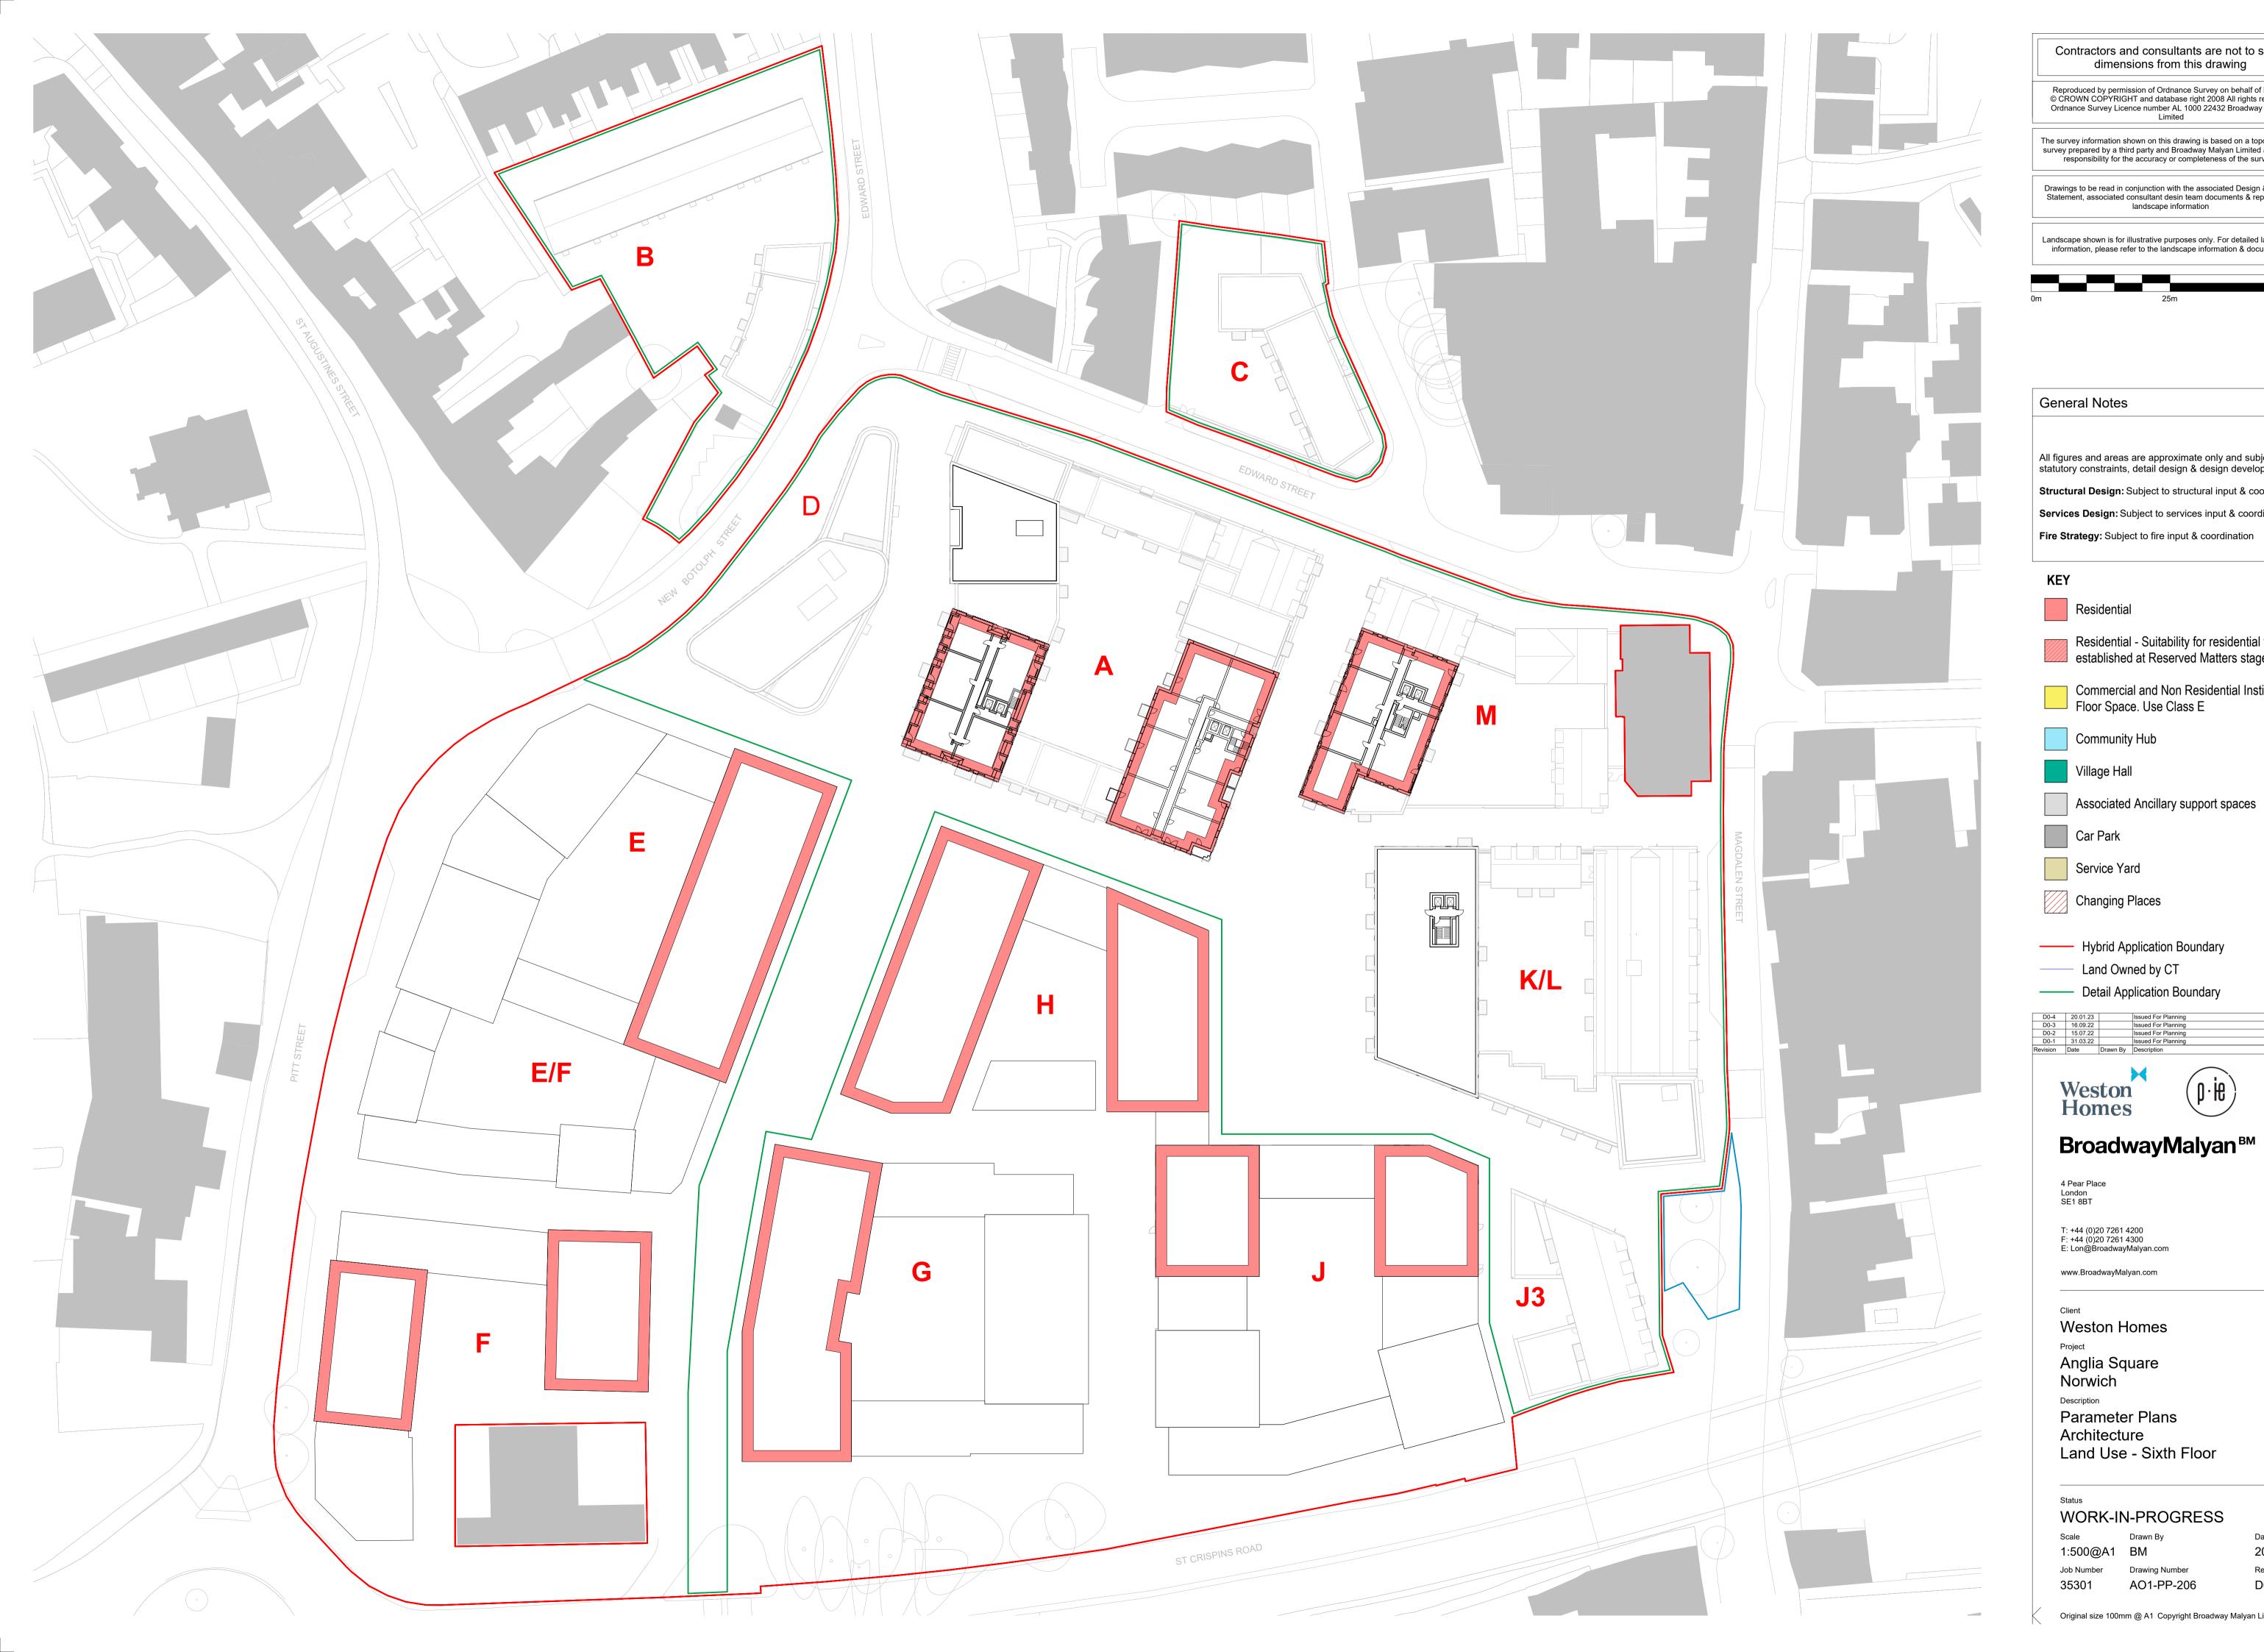

| Contractors and consultants are not to scale dimensions from this drawing                                                                                                                                      |
|----------------------------------------------------------------------------------------------------------------------------------------------------------------------------------------------------------------|
| Reproduced by permission of Ordnance Survey on behalf of HMSO<br>© CROWN COPYRIGHT and database right 2008 All rights reserved<br>Ordnance Survey Licence number AL 1000 22432 Broadway Malyan<br>Limited      |
| The survey information shown on this drawing is based on a topographical survey prepared by a third party and Broadway Malyan Limited accept no responsibility for the accuracy or completeness of the survey. |
| Drawings to be read in conjunction with the associated Design & Access<br>Statement, associated consultant desin team documents & reports and<br>landscape information                                         |
| Landscape shown is for illustrative purposes only. For detailed landscape information, please refer to the landscape information & documents.                                                                  |
|                                                                                                                                                                                                                |
| 0m 25m 50r                                                                                                                                                                                                     |
| N                                                                                                                                                                                                              |
| General Notes                                                                                                                                                                                                  |
|                                                                                                                                                                                                                |
| All figures and areas are approximate only and subject to statutory constraints, detail design & design development                                                                                            |
| Structural Design: Subject to structural input & coordination                                                                                                                                                  |
| Services Design: Subject to services input & coordination                                                                                                                                                      |

| KEY                  |                                                                                                                                           |      |
|----------------------|-------------------------------------------------------------------------------------------------------------------------------------------|------|
|                      | Residential                                                                                                                               |      |
|                      | Residential - Suitability for residential to established at Reserved Matters stage                                                        | be   |
|                      | Commercial and Non Residential Institu<br>Floor Space. Use Class E                                                                        | tion |
|                      | Community Hub                                                                                                                             |      |
|                      | Village Hall                                                                                                                              |      |
|                      | Associated Ancillary support spaces                                                                                                       |      |
|                      | Car Park                                                                                                                                  |      |
|                      | Service Yard                                                                                                                              |      |
|                      | Changing Places                                                                                                                           |      |
| D0-3<br>D0-2<br>D0-1 | 20.01.23 Issued For Planning   16.09.22 Issued For Planning   15.07.22 Issued For Planning   31.03.22 Issued For Planning   Date Drawn By |      |
| V                    | Veston<br>Homes (p·it)                                                                                                                    |      |
| В                    | BroadwayMalyan <sup>™</sup>                                                                                                               |      |
| Loi                  | Pear Place<br>ondon<br>E1 8BT                                                                                                             |      |
| F: 1                 | : +44 (0)20 7261 4200<br>: +44 (0)20 7261 4300<br>: Lon@BroadwayMalyan.com                                                                |      |
| ww                   | ww.BroadwayMalyan.com                                                                                                                     |      |
| 0                    | <sup>ient</sup><br>Veston Homes                                                                                                           |      |
|                      | nglia Square                                                                                                                              |      |
|                      | lorwich                                                                                                                                   |      |
|                      | escription<br>Parameter Plans                                                                                                             |      |
| -                    | Architecture                                                                                                                              |      |

## Architecture Land Use - Sixth Floor

## Status

35301

WORK-IN-PROGRESS Scale Drawn By 1:500@A1 BM Job Number Drawing Number

AO1-PP-206