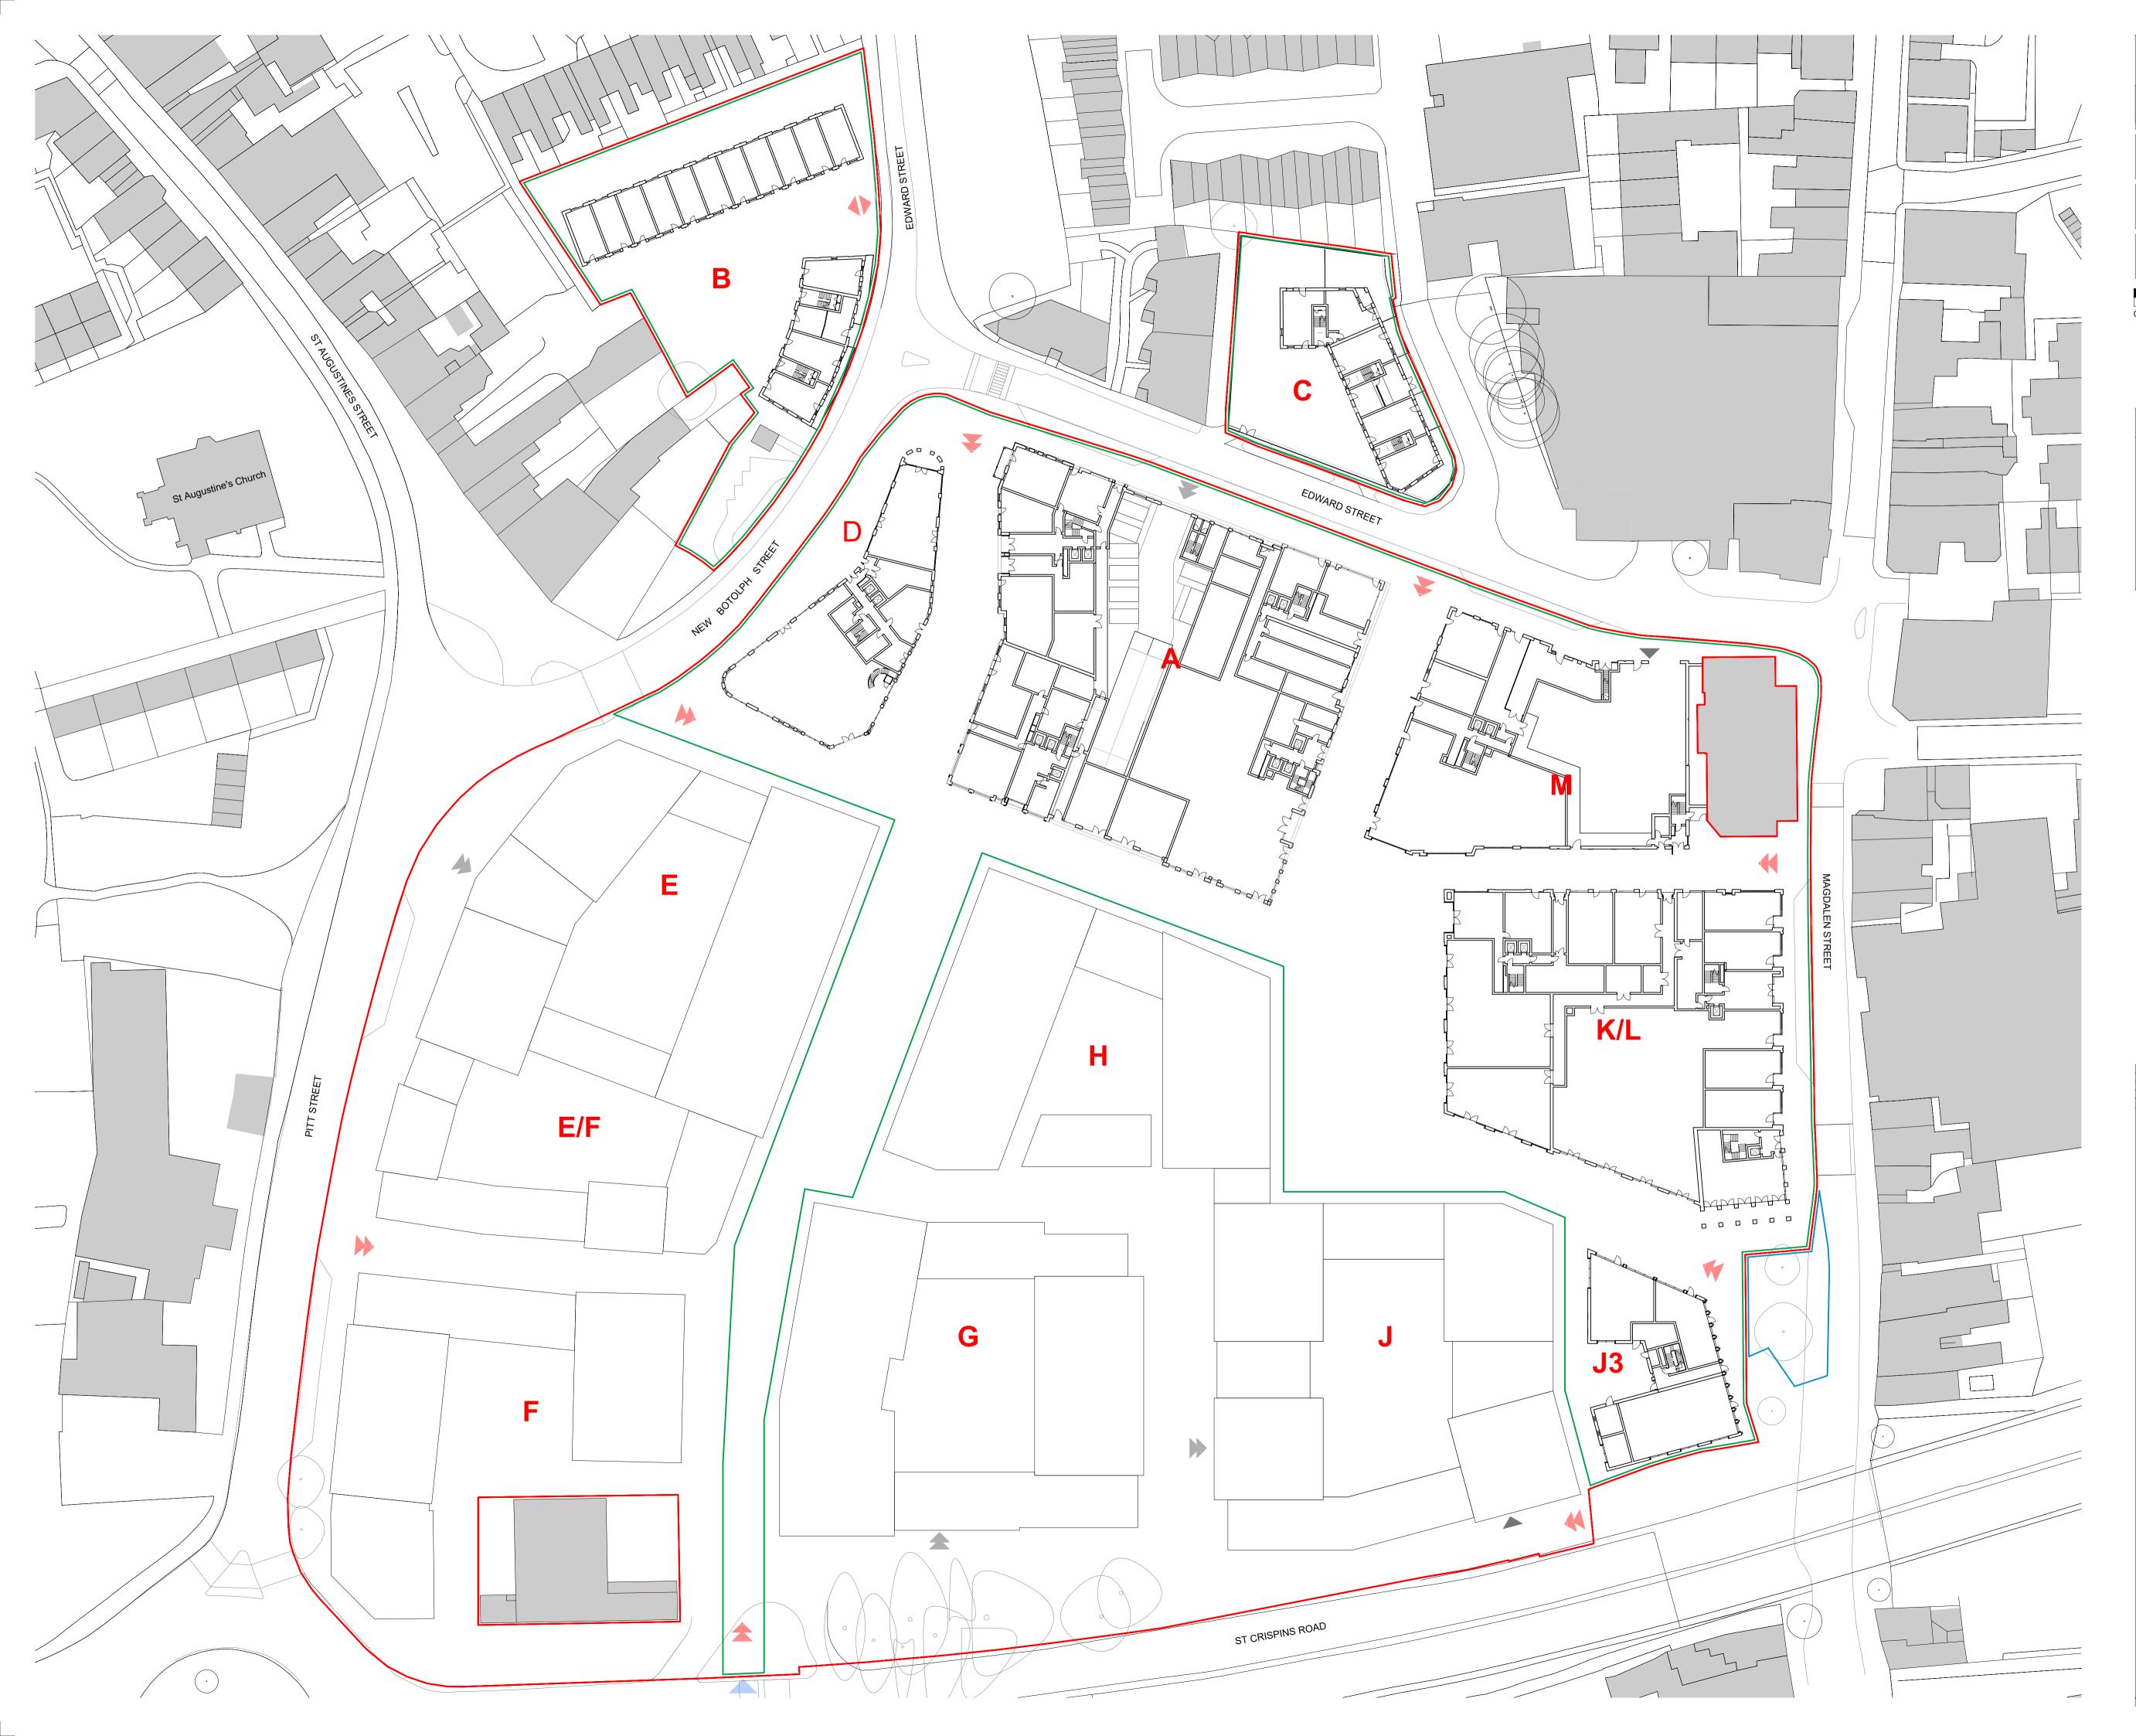

## KEY

| Site Entrance/Exit Pedestrian and Vehicular               |
|-----------------------------------------------------------|
| Pedestrian, Cycle and Vehicular access for emergency only |
| Car Park Entrance/Exit - Vehicular                        |
| Service Yard Entrance                                     |
| Amended Vehicular Access into site                        |
| <br>Hybrid Application Boundary                           |

Land Owner by CT —— Detail Application Boundary

 
 D0-4
 20.01.23

 D0-3
 16.09.22

 D0-2
 15.07.22

 D0-1
 31.03.22

 Revision
 Date
 Draw
Issued For Planning Issued For Planning Issued For Planning Issued For Planning Description Drawn By (p·ie) Weston Homes **BroadwayMalyan**<sup>™</sup> 4 Pear Place London SE1 8BT T: +44 (0)20 7261 4200 F: +44 (0)20 7261 4300 E: Lon@BroadwayMalyan.com www.BroadwayMalyan.com Client Weston Homes <sup>Project</sup> Anglia Square Norwich Description Parameter Plans Architecture Access Status WORK-IN-PROGRESS Scale Drawn By Date 20.01.23 1:500@A1 BM