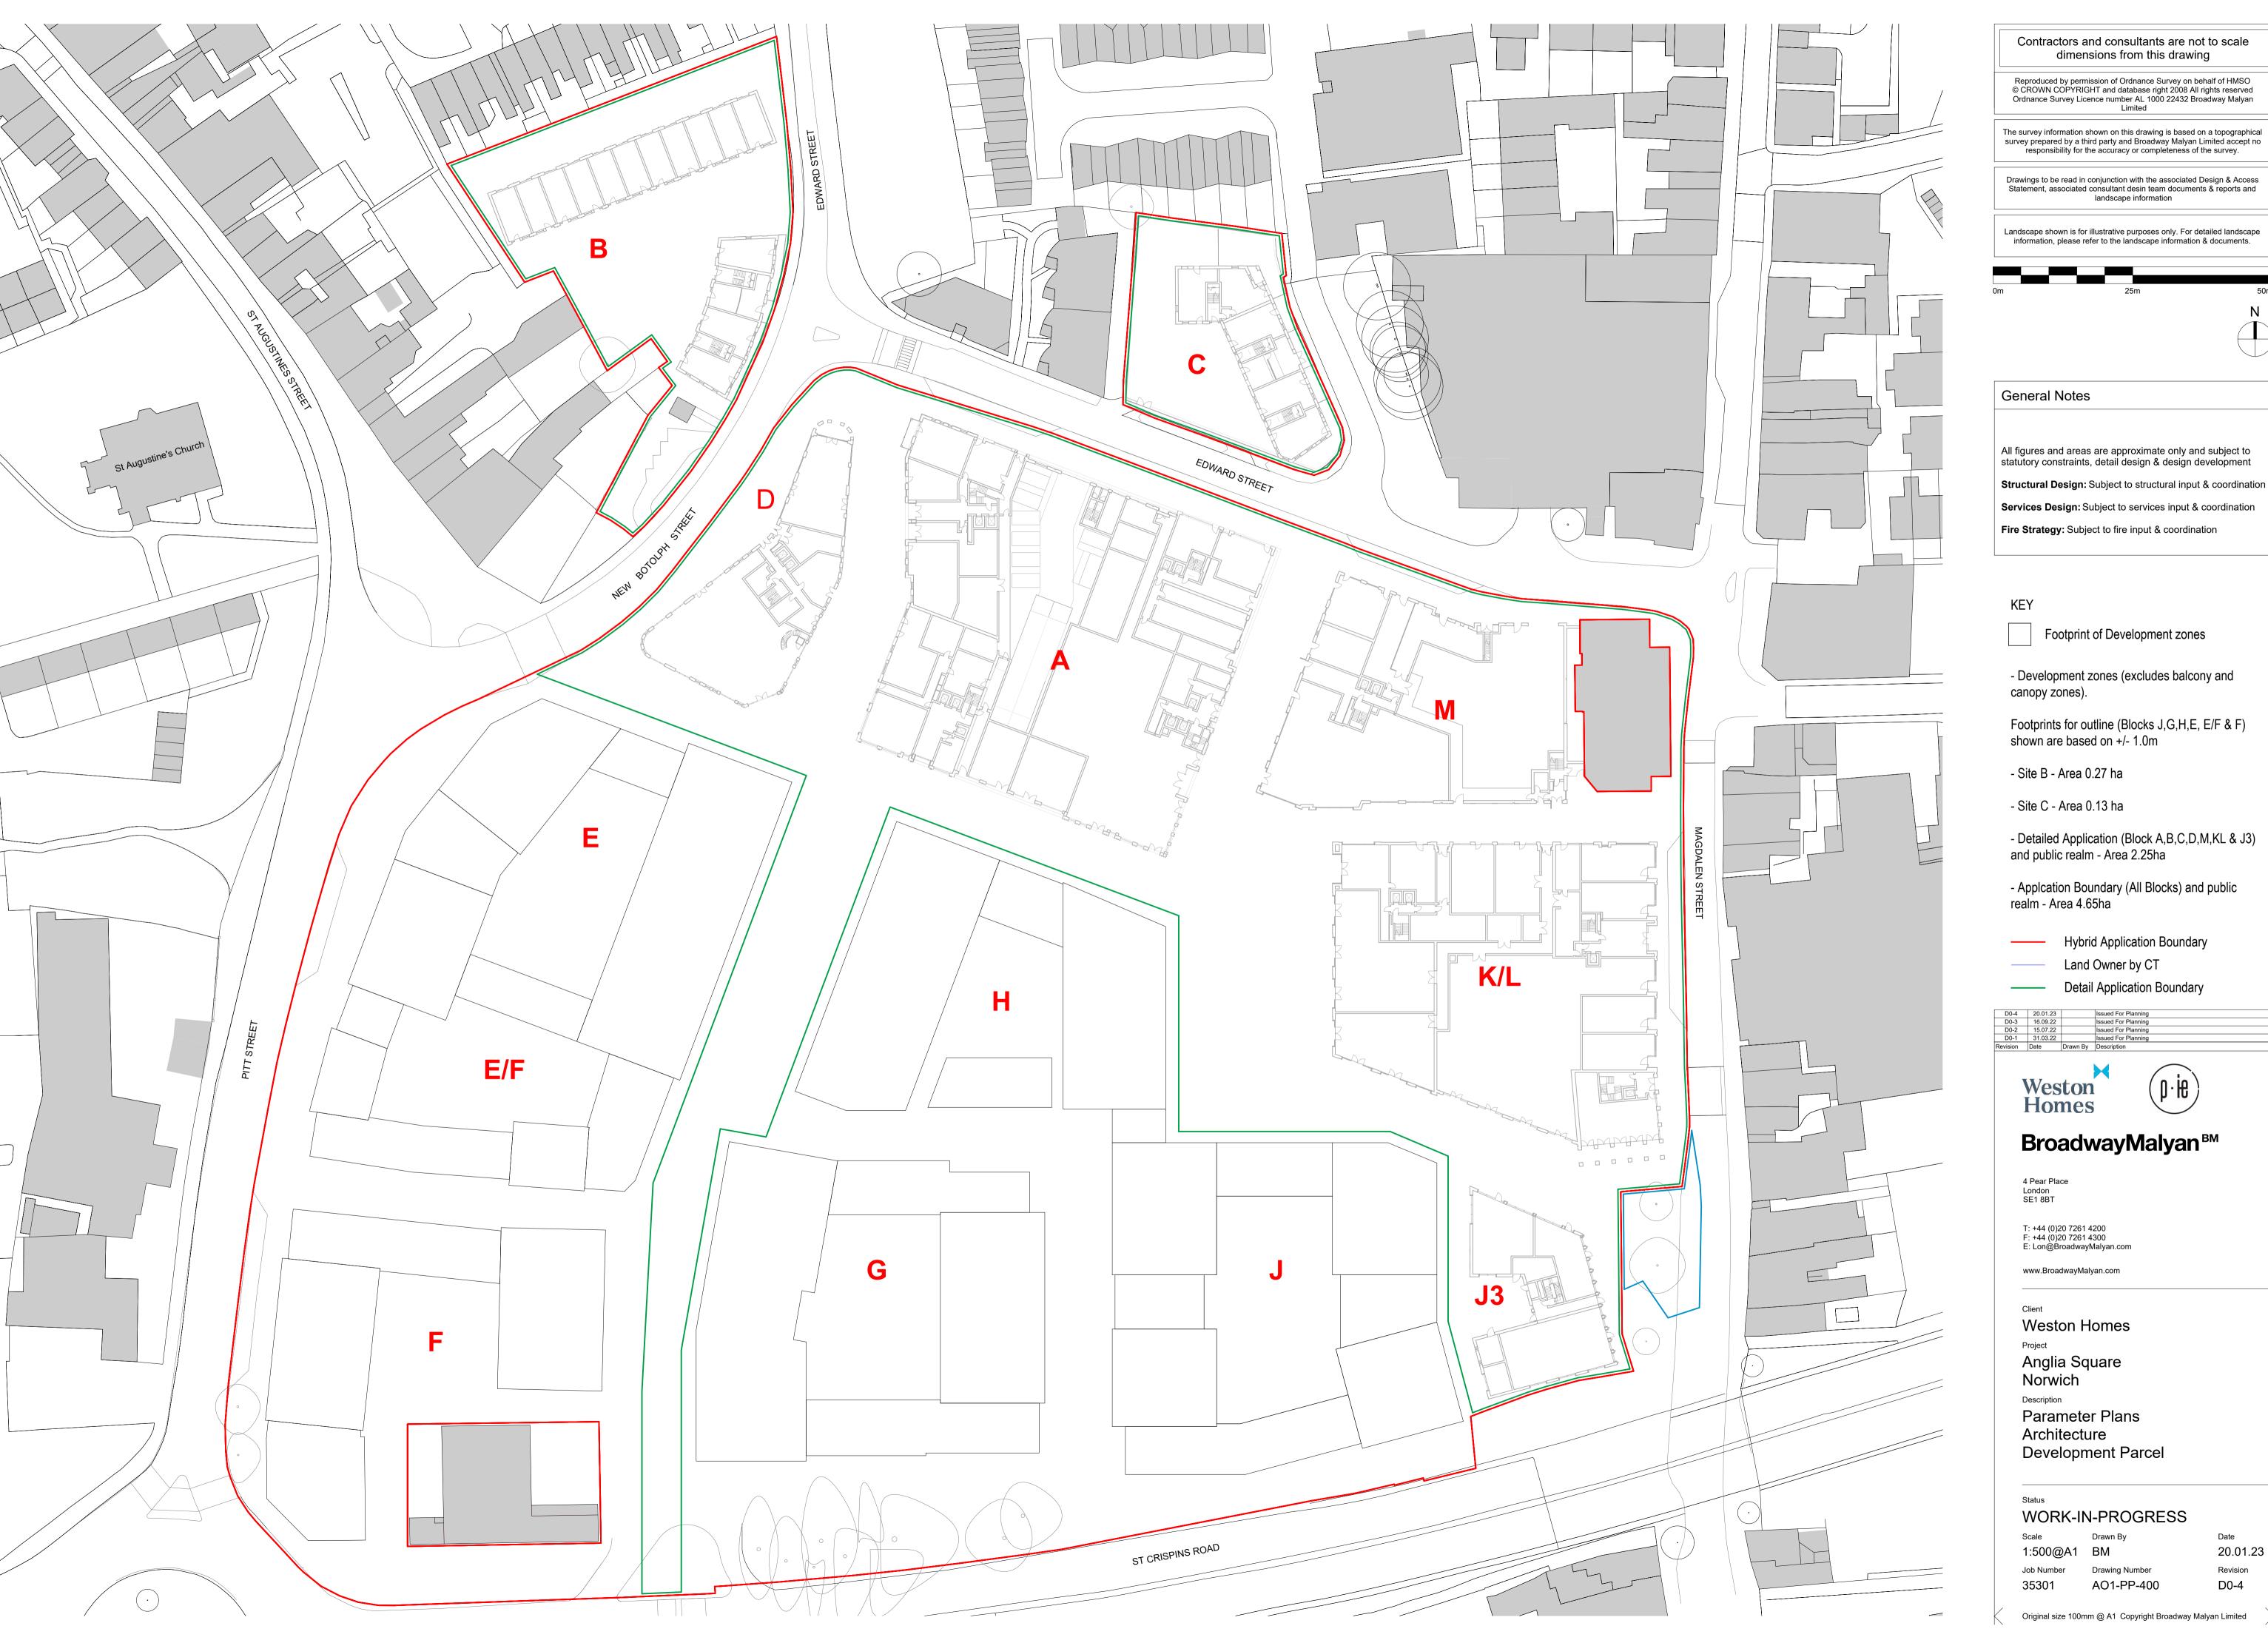

Contractors and consultants are not to scale dimensions from this drawing

Reproduced by permission of Ordnance Survey on behalf of HMSO © CROWN COPYRIGHT and database right 2008 All rights reserved Ordnance Survey Licence number AL 1000 22432 Broadway Malyan

Drawings to be read in conjunction with the associated Design & Access Statement, associated consultant desin team documents & reports and landscape information

All figures and areas are approximate only and subject to statutory constraints, detail design & design development Structural Design: Subject to structural input & coordination Services Design: Subject to services input & coordination

Footprints for outline (Blocks J,G,H,E, E/F & F)

- Detailed Application (Block A,B,C,D,M,KL & J3) and public realm - Area 2.25ha

- Applcation Boundary (All Blocks) and public realm - Area 4.65ha

— Hybrid Application Boundary

**Detail Application Boundary** 

D0-4

20.01.23

Original size 100mm @ A1 Copyright Broadway Malyan Limited