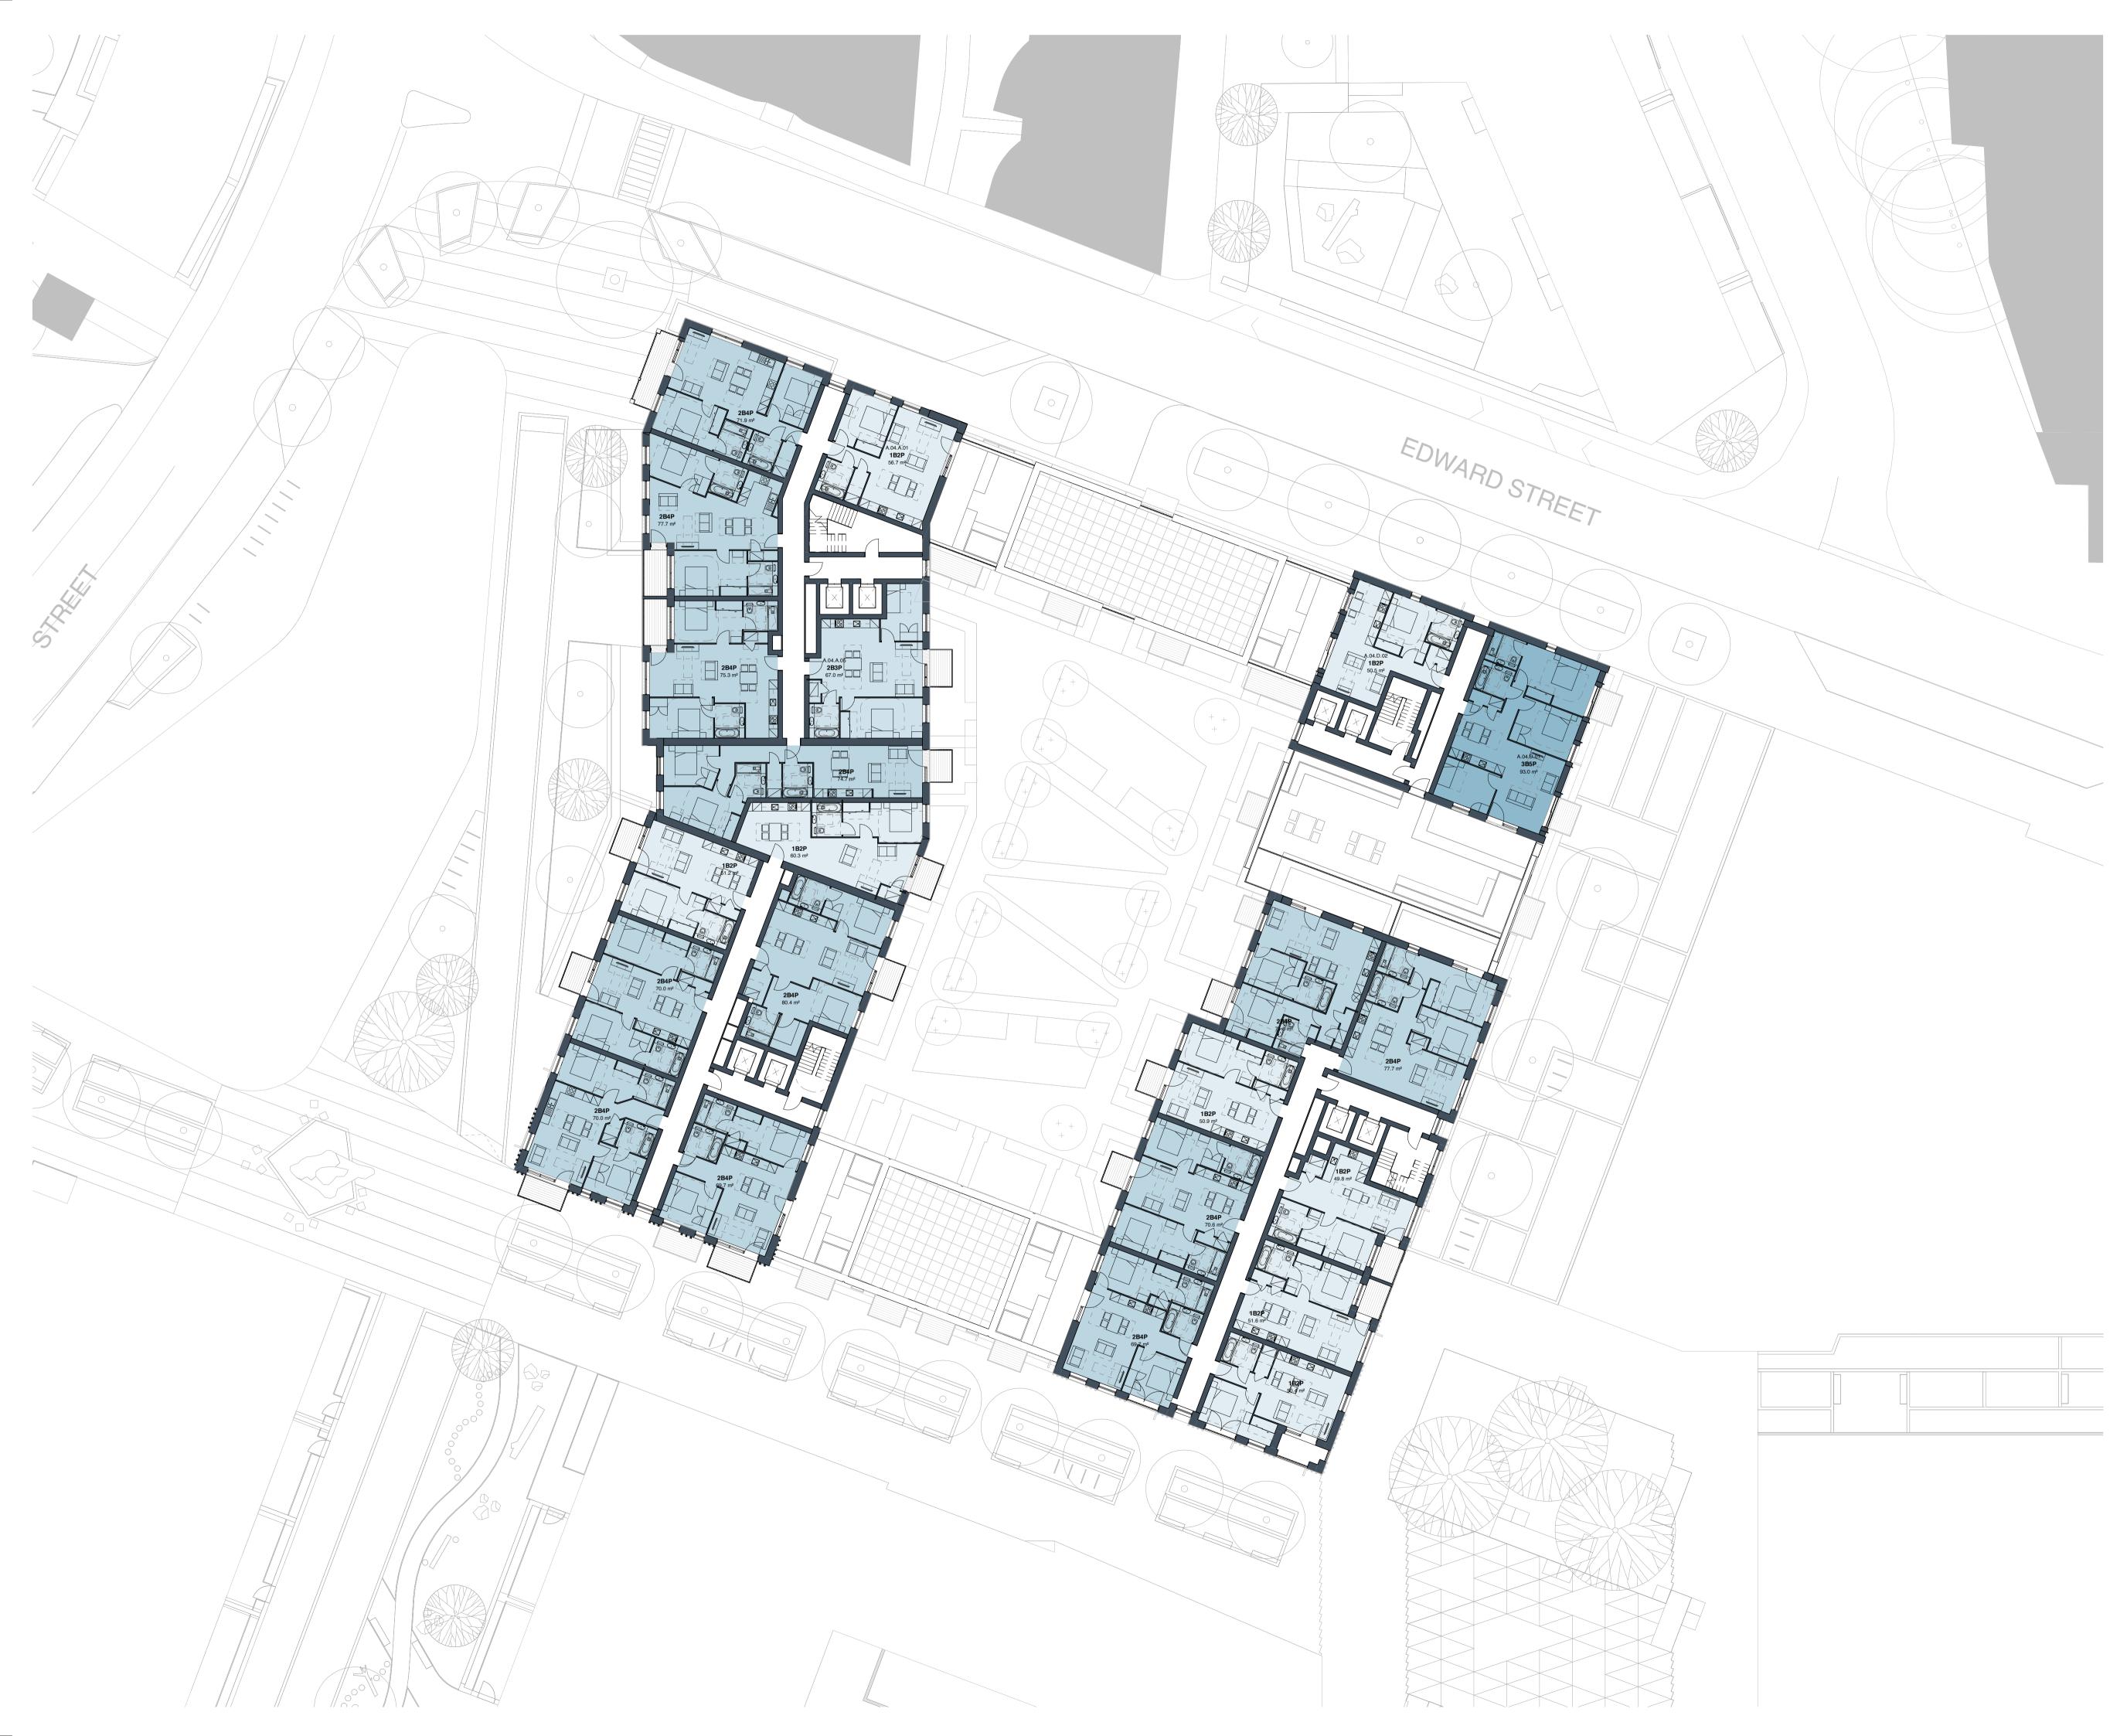

| _                |                                                                                                    | 1         |                                         |                  |  |  |  |
|------------------|----------------------------------------------------------------------------------------------------|-----------|-----------------------------------------|------------------|--|--|--|
| D0-4<br>D0-3     | 20.01.23                                                                                           |           | Issued For Planning Issued For Planning |                  |  |  |  |
| D0-3             | 15.07.22                                                                                           |           | Issued For Planning Issued For Planning |                  |  |  |  |
| D0-1<br>Revision | 31.03.22<br>Date                                                                                   | Drawn By  | Issued For Planning<br>Description      |                  |  |  |  |
|                  | Wes<br>Hor                                                                                         | nes       |                                         |                  |  |  |  |
|                  | Broa                                                                                               | adv       | vayMalyan <sup>™</sup>                  | M                |  |  |  |
|                  | 4 Pear Pla<br>London<br>SE1 8BT                                                                    | ice       |                                         |                  |  |  |  |
|                  | T: +44 (0)2<br>F: +44 (0)2<br>E: Lon@B                                                             | 20 7261 4 |                                         |                  |  |  |  |
| ,                | www.BroadwayMalyan.com                                                                             |           |                                         |                  |  |  |  |
|                  | Client<br>Weston Homes<br>Project<br>Anglia Square<br>Norwich<br>Description<br>GA Plan<br>Block A |           |                                         |                  |  |  |  |
| I                |                                                                                                    |           |                                         |                  |  |  |  |
|                  |                                                                                                    |           |                                         |                  |  |  |  |
|                  |                                                                                                    |           |                                         |                  |  |  |  |
|                  |                                                                                                    |           |                                         |                  |  |  |  |
|                  | Level 04                                                                                           |           |                                         |                  |  |  |  |
|                  |                                                                                                    |           |                                         |                  |  |  |  |
|                  | Status                                                                                             |           |                                         |                  |  |  |  |
|                  | For P                                                                                              | lann      | ing                                     |                  |  |  |  |
| :                | Scale                                                                                              |           | Drawn By                                | Date             |  |  |  |
|                  | 1:200@                                                                                             | ₽A1       | BM                                      | 20.01.23         |  |  |  |
|                  |                                                                                                    |           |                                         |                  |  |  |  |
|                  | Job Numb<br>35301                                                                                  |           | Drawing Number<br>ZA-04-DR-A-03-0104    | Revision<br>D0-4 |  |  |  |
|                  |                                                                                                    |           |                                         |                  |  |  |  |