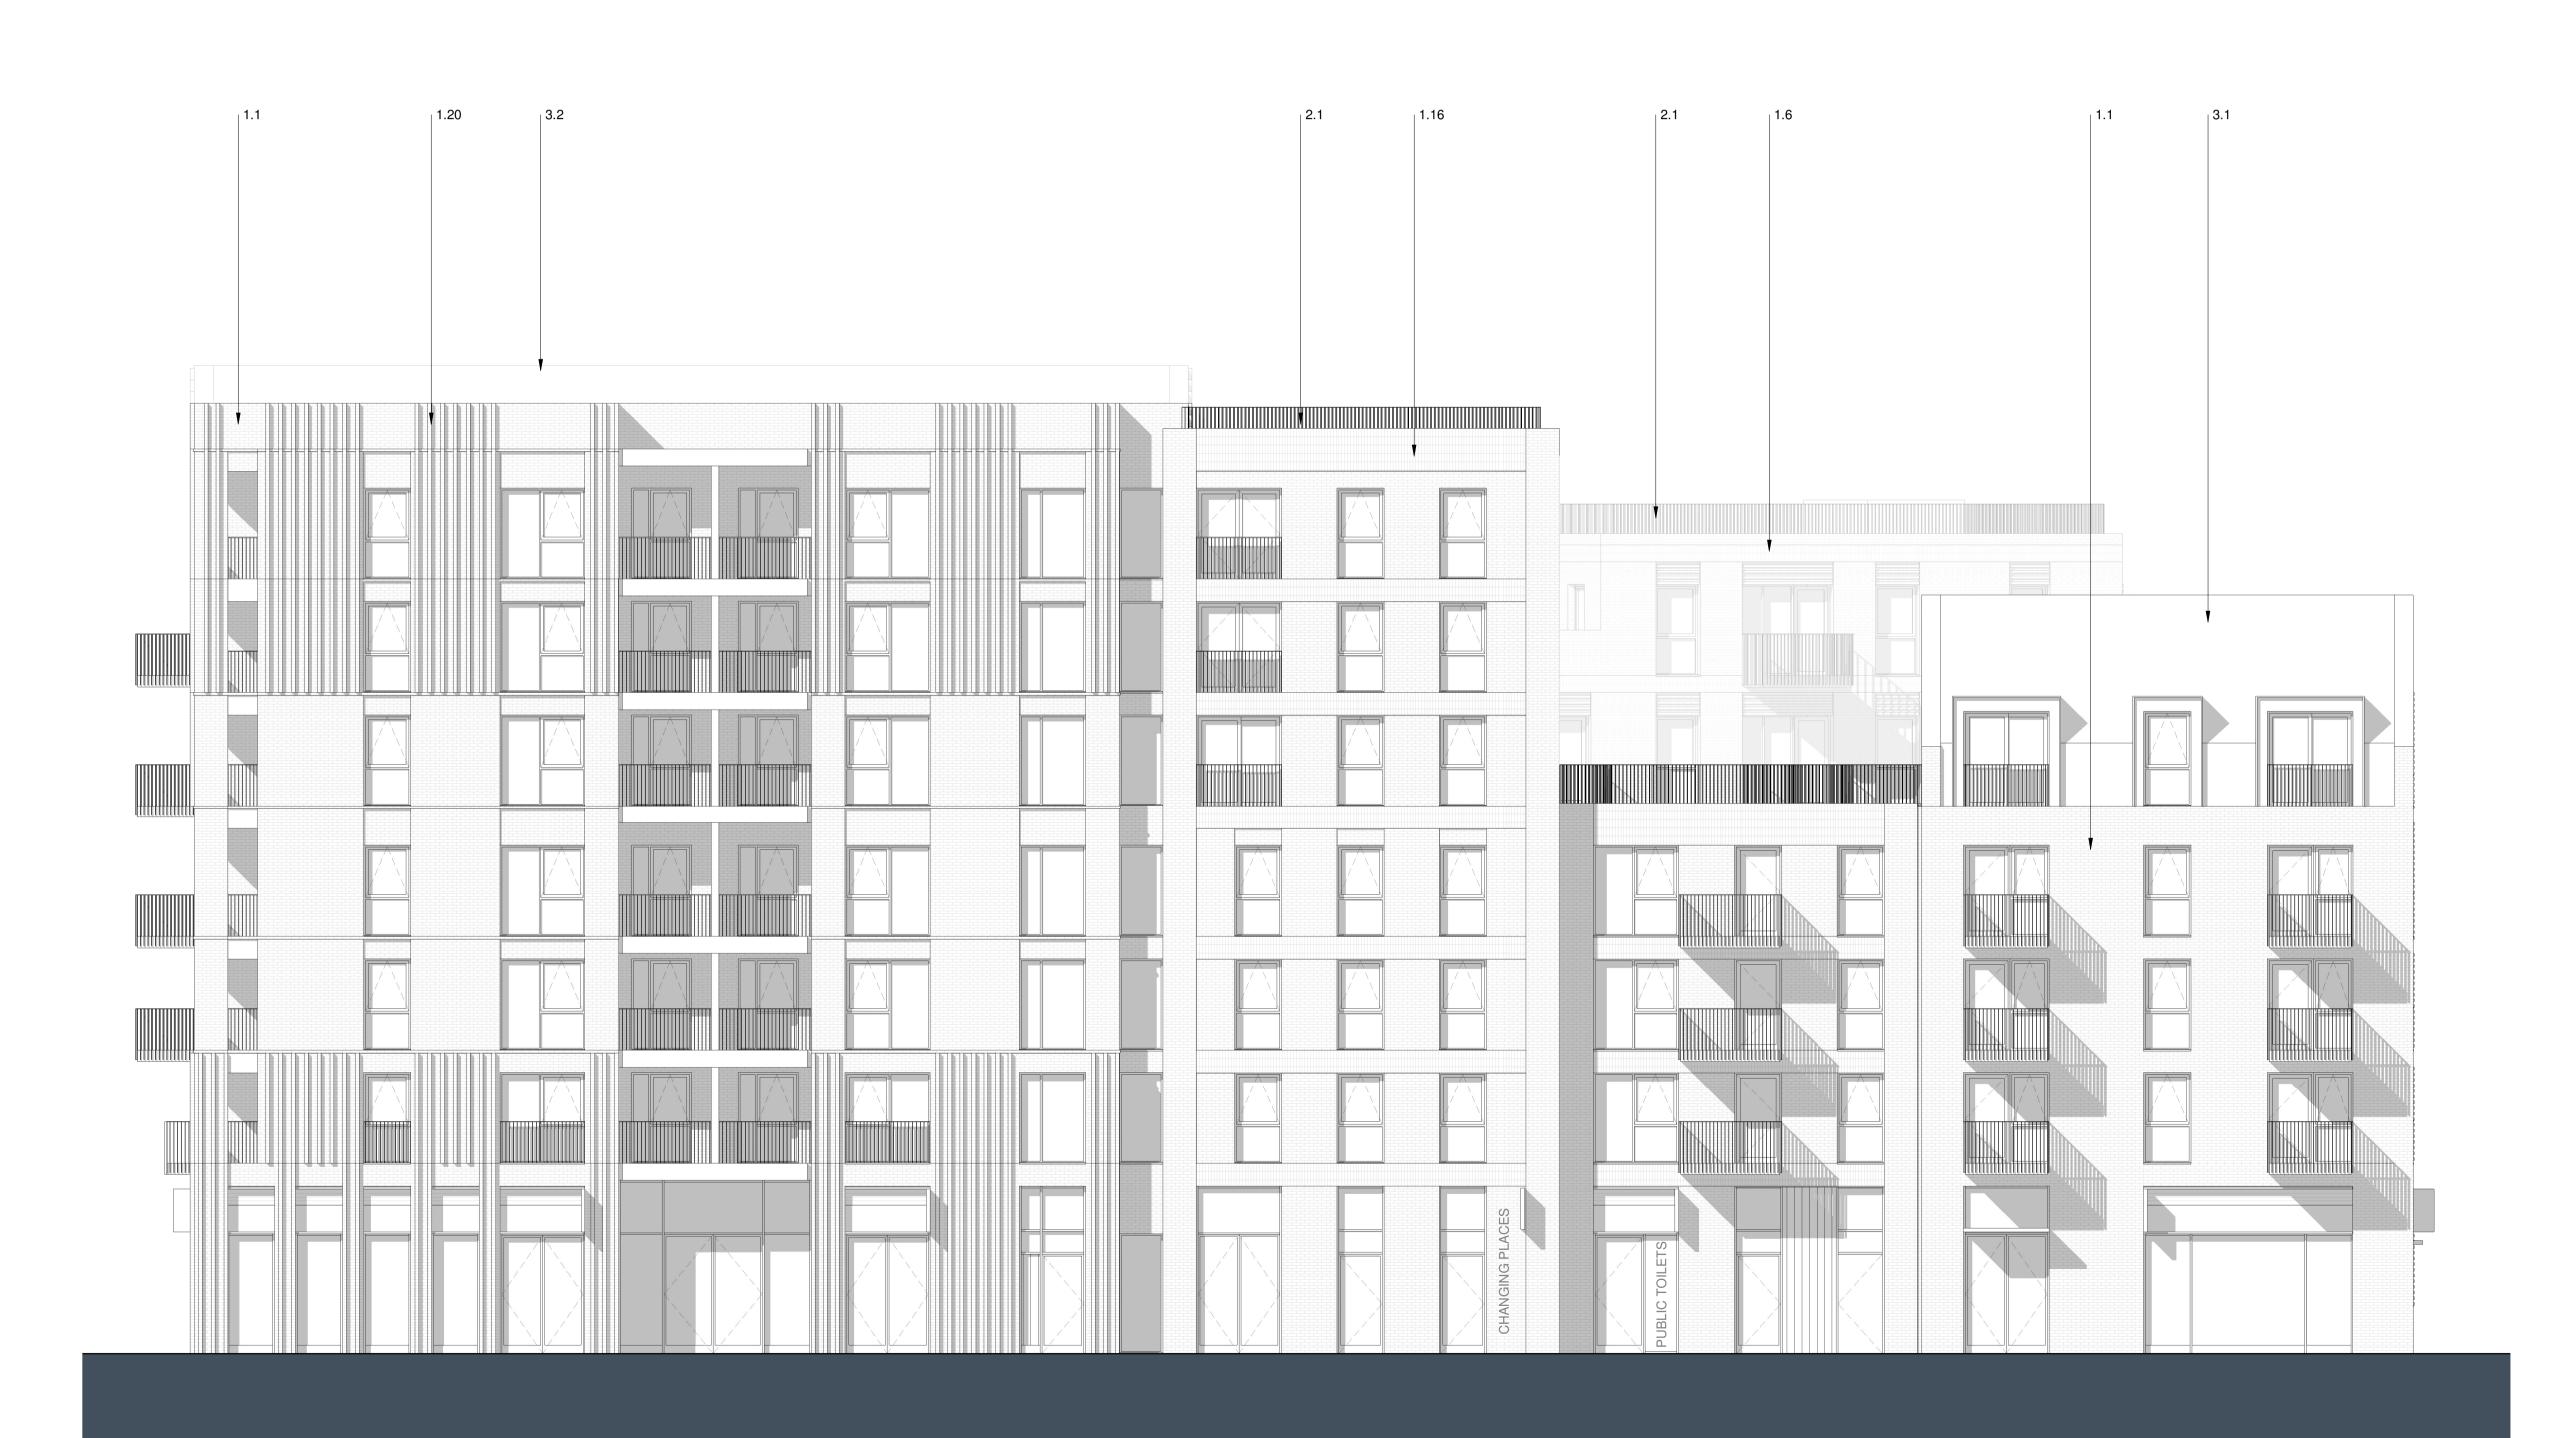

A - 05 - East Elevation

Scale 1:100

Contractors and consultants are not to scale dimensions from this drawing

Reproduced by permission of Ordnance Survey on behalf of HMSO © CROWN COPYRIGHT and database right 2008 All rights reserved Ordnance Survey Licence number AL 1000 22432 Broadway Malyan

## Materials Key **Brickwork Finish** 1.1 Red Brick 1.2 Red Brick Soldier Course 1.3 Dark Red Brick 1.4 Dark Red Brick Soldier Course 1.5 White Brick - Light Mortar 1.6 White Brick Soldier Course - Light Mortar 1.7 Grey Brick - Dark Mortar 1.8 Light Orac Brick 1.7 Grey Brick - Dark Mortar 1.8 Light Grey Brick 1.9 Light Grey Brick Soldier Course 1.10 Black Brick - Matching Mortar 1.11 Dark Grey Brick - Light Mortar 1.12 Dark Grey Brick Soldier Course - Light Mortar 1.13 Dark Grey Brick - Dark Mortar 1.14 Dark Grey Brick - Light Mortar 1.15 Medium Grey Brick - Light Mortar1.16 Medium Grey Brick Soldier Course - Light Mortar 1.20 Textured Brickwork 1.21 Inset Brickwork Metal Work / Window Framing Finish 2.1 Black 2.2 Brown 2.3 Grey 2.4 Dark Grey 2.5 Dark Brown 2.6 Salmon 2.7 Yellow 2.8 Green 2.9 Blue 2.20 Perforated Metal 2.21 Louvre 3 Roof Finish 3.1 Brown Roof Tile 3.2 Grey Roof Tile 3.3 Dark Grey Roof Tile 3.4 Blue Pantile 3.5 Dark Grey Pantile