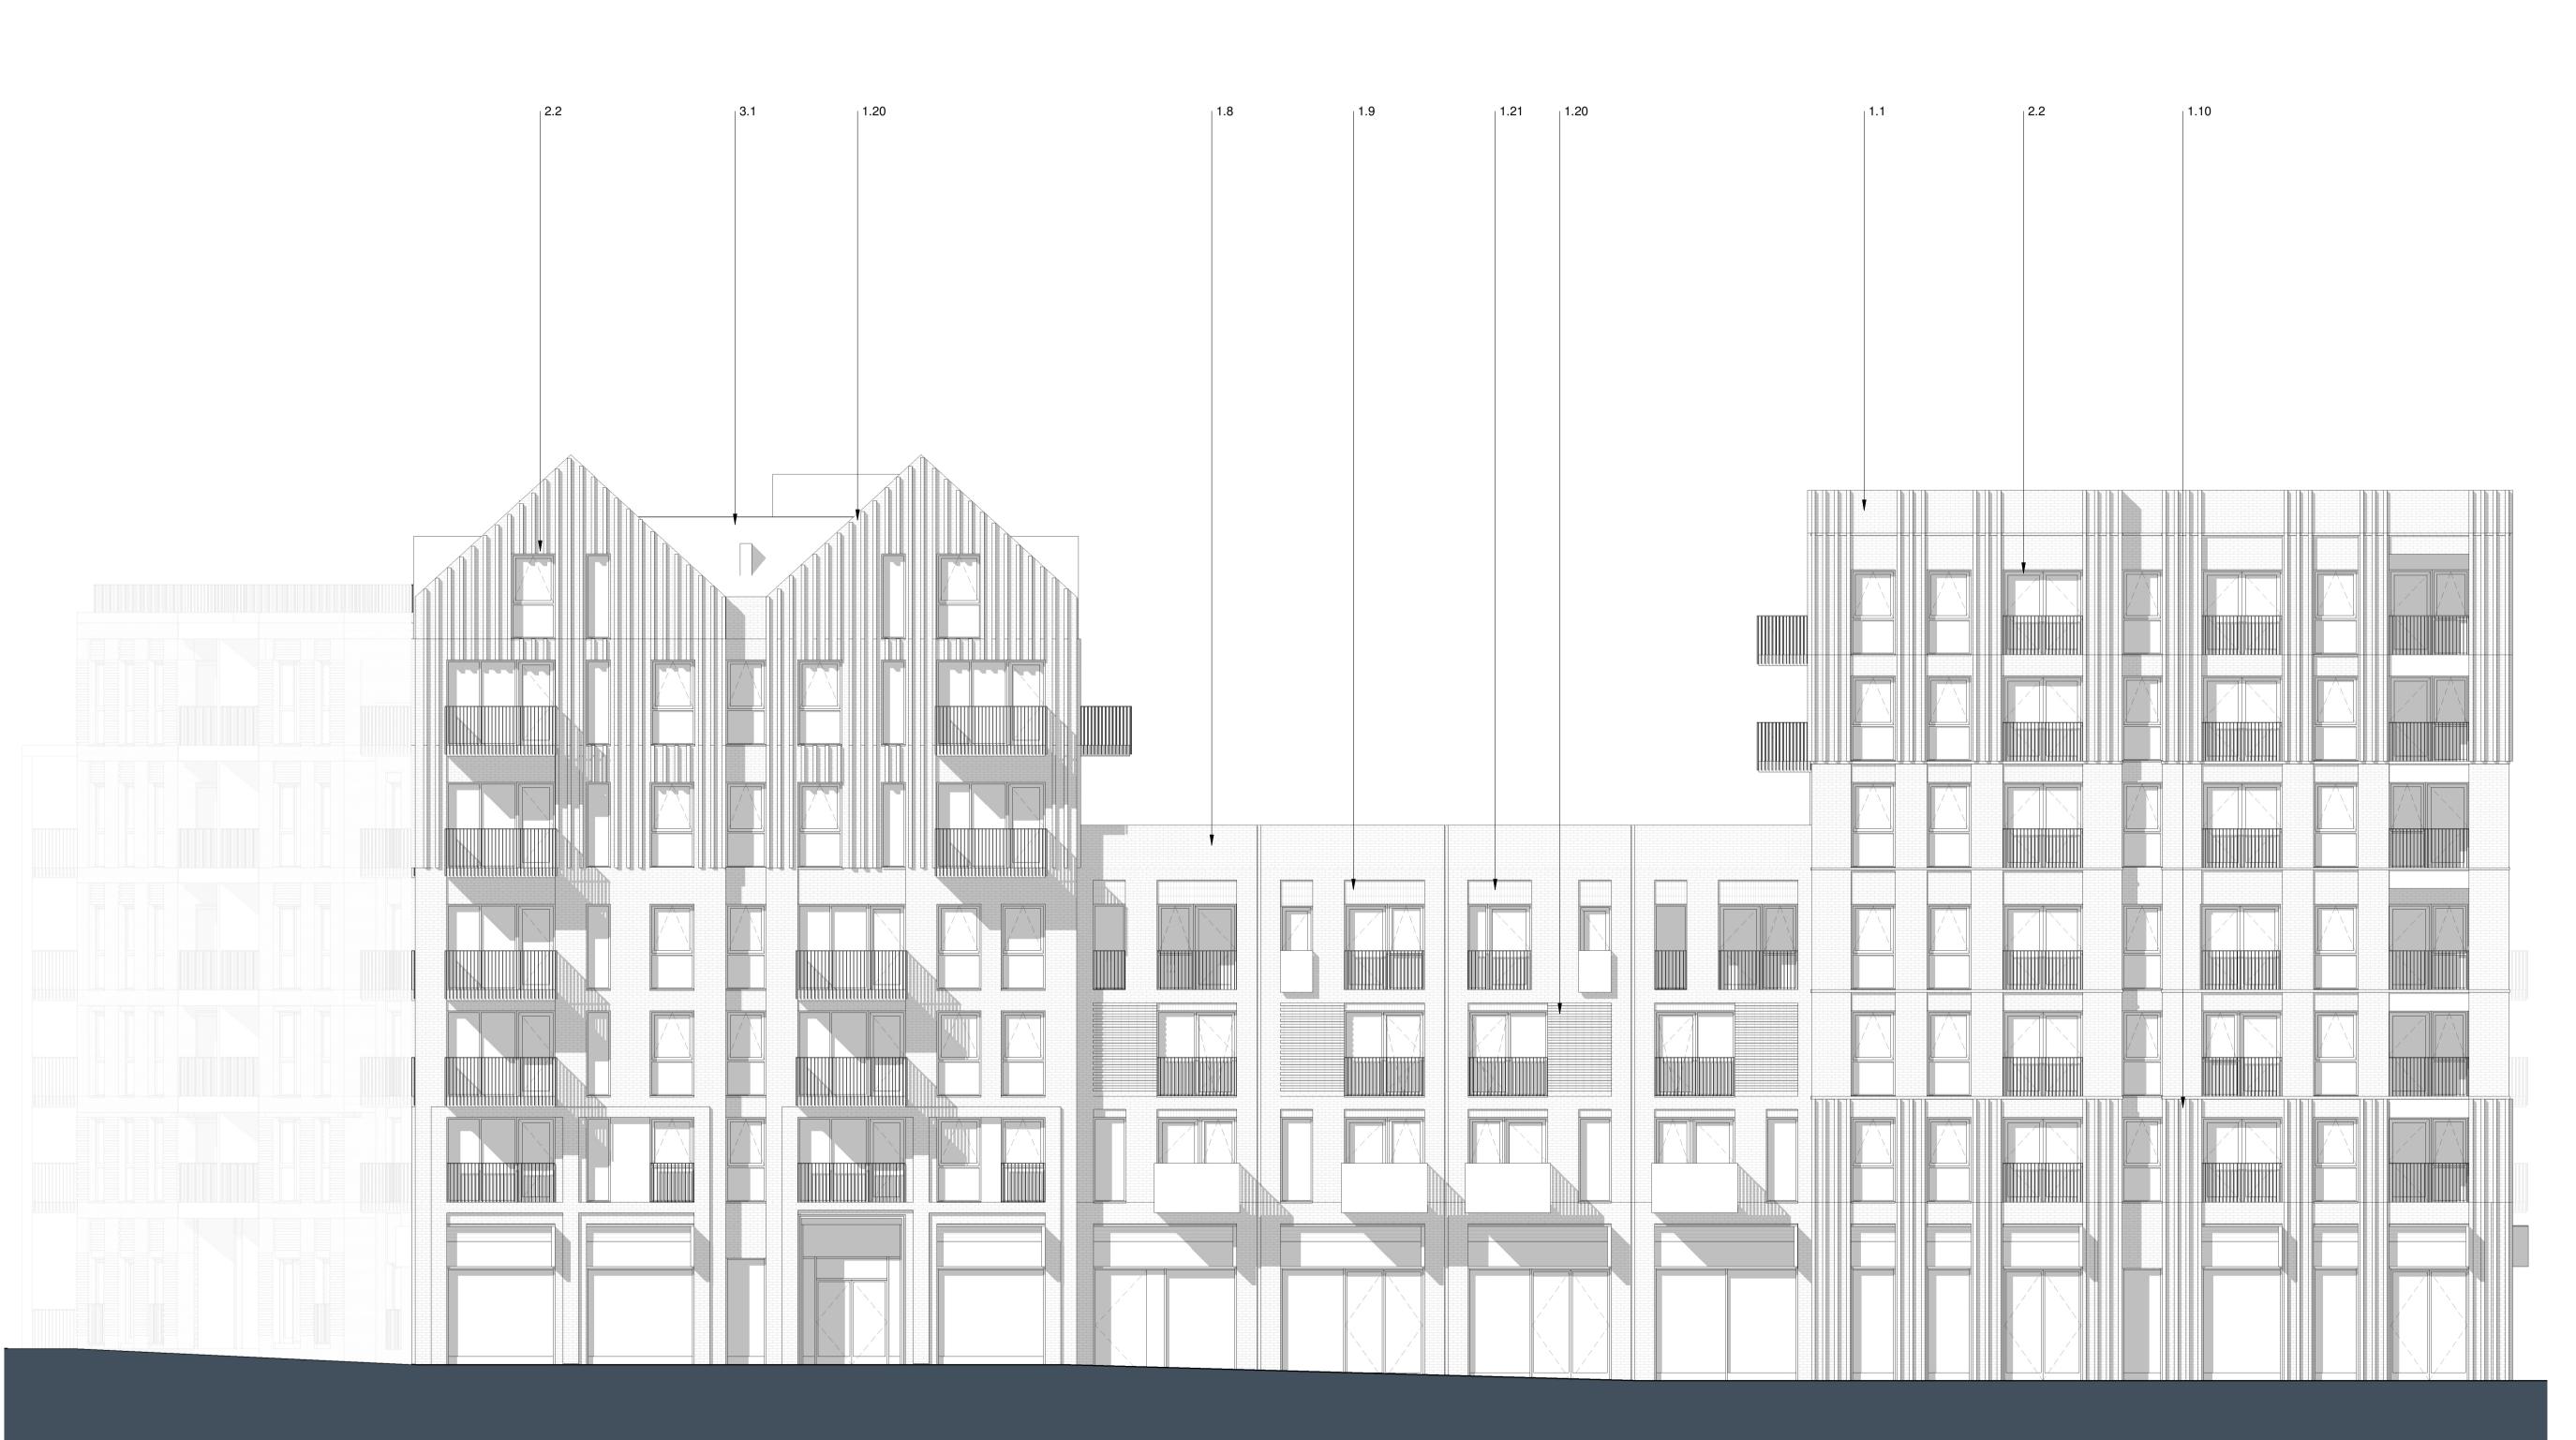

1 A - 05 - South Elevation
Scale 1:100

Contractors and consultants are not to scale dimensions from this drawing

Reproduced by permission of Ordnance Survey on behalf of HMSO © CROWN COPYRIGHT and database right 2008 All rights reserved Ordnance Survey Licence number AL 1000 22432 Broadway Malyan

## Materials Key **Brickwork Finish** 1.1 Red Brick 1.2 Red Brick Soldier Course 1.3 Dark Red Brick 1.4 Dark Red Brick Soldier Course 1.5 White Brick - Light Mortar 1.6 White Brick Soldier Course - Light Mortar 1.7 Grey Brick - Dark Mortar 1.8 Light Orac Brick 1.7 Grey Brick - Dark Mortar 1.8 Light Grey Brick Soldier Course 1.10 Black Brick - Matching Mortar 1.11 Dark Grey Brick - Light Mortar 1.12 Dark Grey Brick Soldier Course - Light Mortar 1.13 Dark Grey Brick - Dark Mortar 1.14 Dark Grey Brick Soldier Course - Dark Mortar 1.15 Medium Grey Brick - Light Mortar 1.16 Medium Grey Brick Soldier Course - Light Mortar

Metal Work / Window Framing Finish

2.1 Black
2.2 Brown
2.3 Grey
4 Dark Grey
Dark Brown 2.1 Black
2.2 Brown
2.3 Grey
2.4 Dark Gro
2.5 Dark Bro
2.6 Salmon
2.7 Yellow
2.8 Green Salmon

2.9 Blue 2.20 Perforated Metal 2.21 Louvre

1.20 Textured Brickwork 1.21 Inset Brickwork

3 Roof Finish

3.1 Brown Roof Tile
3.2 Grey Roof Tile
3.3 Dark Grey Roof Tile
3.4 Blue Pantile
3.5 Dark Grey Pantile

 D0-4
 20.01.23
 Issued For Planning

 D0-3
 16.09.22
 Issued For Planning