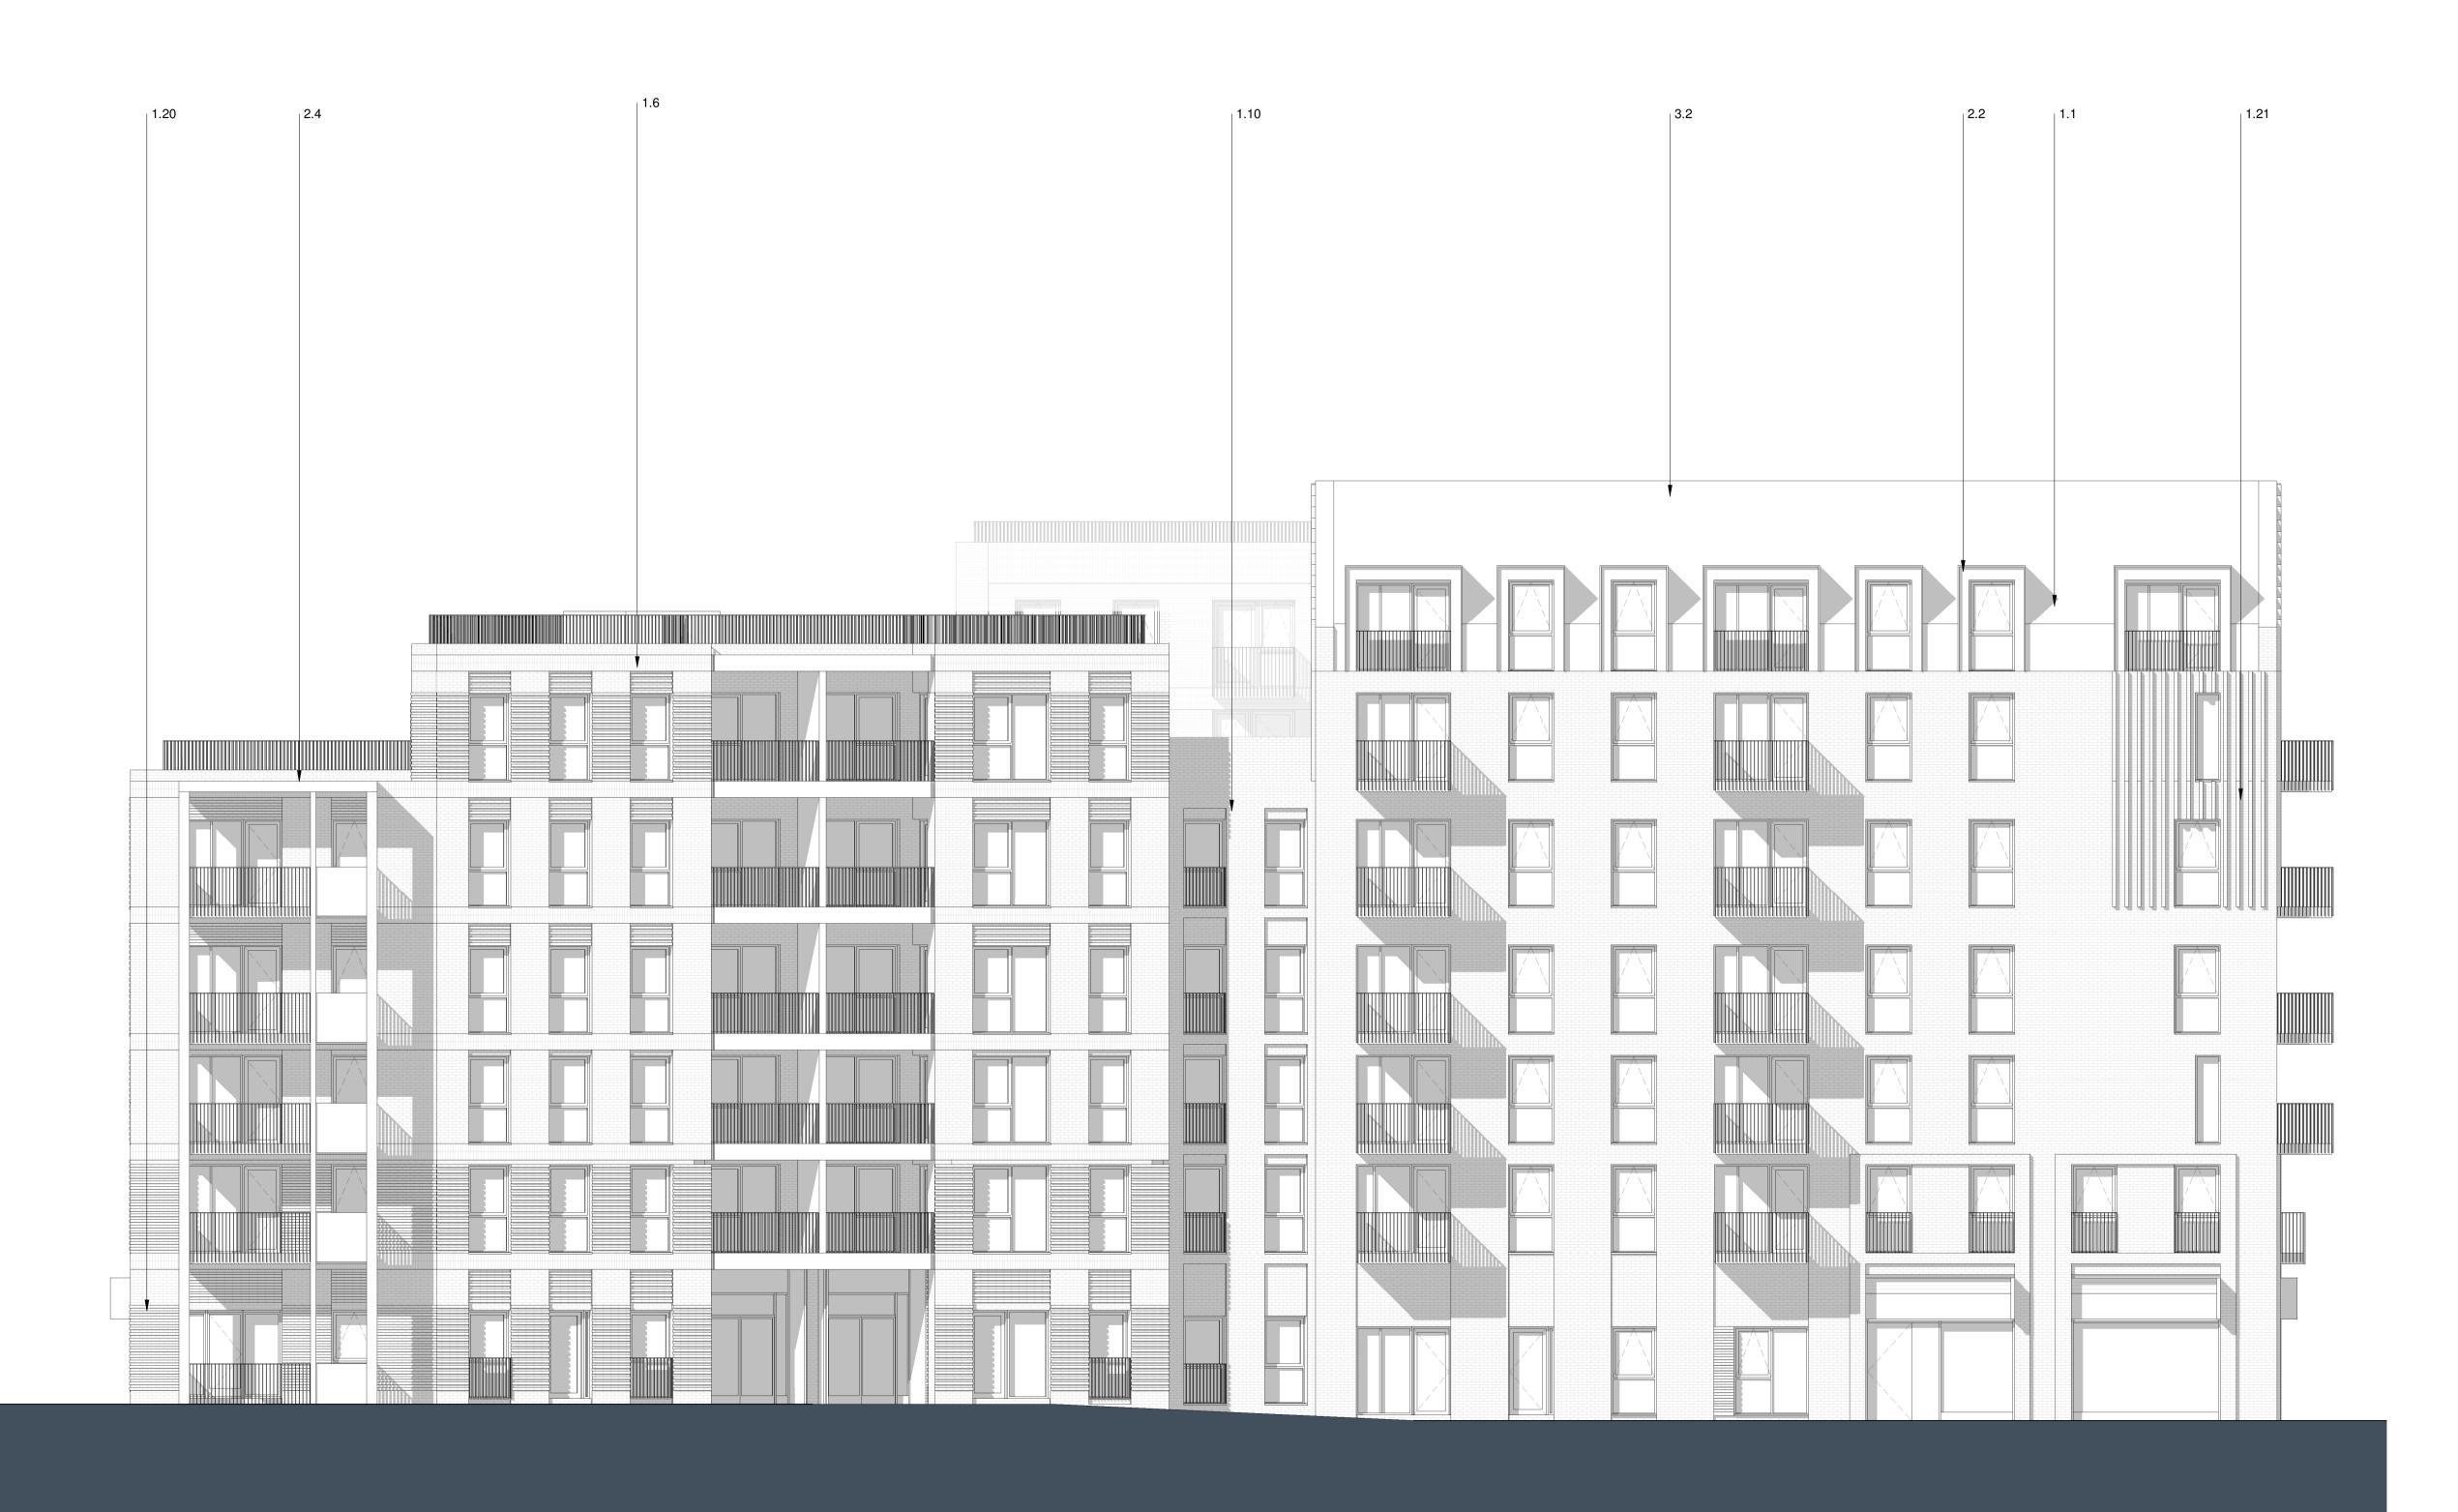

1 A - 05 - West Elevation
Scale 1:100

### Materials Key

#### **Brickwork Finish**

- 1.1 Red Brick 1.2 Red Brick Soldier Course
- 1.3 Dark Red Brick
- 1.4 Dark Red Brick Soldier Course
- 1.5 White Brick Light Mortar
  1.6 White Brick Soldier Course Light Mortar
  1.7 Grey Brick Dark Mortar
- 1.8 Light Grey Brick
  1.9 Light Grey Brick Soldier Course
  1.10 Black Brick Matching Mortar

- 1.11 Dark Grey Brick Light Mortar
  1.12 Dark Grey Brick Soldier Course Light Mortar
  1.13 Dark Grey Brick Dark Mortar
- 1.14 Dark Grey Brick Soldier Course Dark Mortar
- 1.15 Medium Grey Brick Light Mortar
- 1.16 Medium Grey Brick Soldier Course Light Mortar
- 1.20 Textured Brickwork

#### 1.21 Inset Brickwork Metal Work / Window Framing Finish

- 2.1 Black
  2.2 Brown
  2.3 Grey
  4 Dark Grey
  Dark Brown
- 2.1 Black
  2.2 Brown
  2.3 Grey
  2.4 Dark Gre
  2.5 Dark Bro
  2.6 Salmon
  2.7 Yellow
  2.8 Green Salmon
- 2.9 Blue

## 2.20 Perforated Metal 2.21 Louvre

### 3 Roof Finish

- 3.1 Brown Roof Tile
  3.2 Grey Roof Tile
  3.3 Dark Grey Roof Tile
  3.4 Blue Pantile
  3.5 Dark Grey Pantile

- D0-4
   20.01.23
   Issued For Planning

   D0-3
   16.09.22
   Issued For Planning