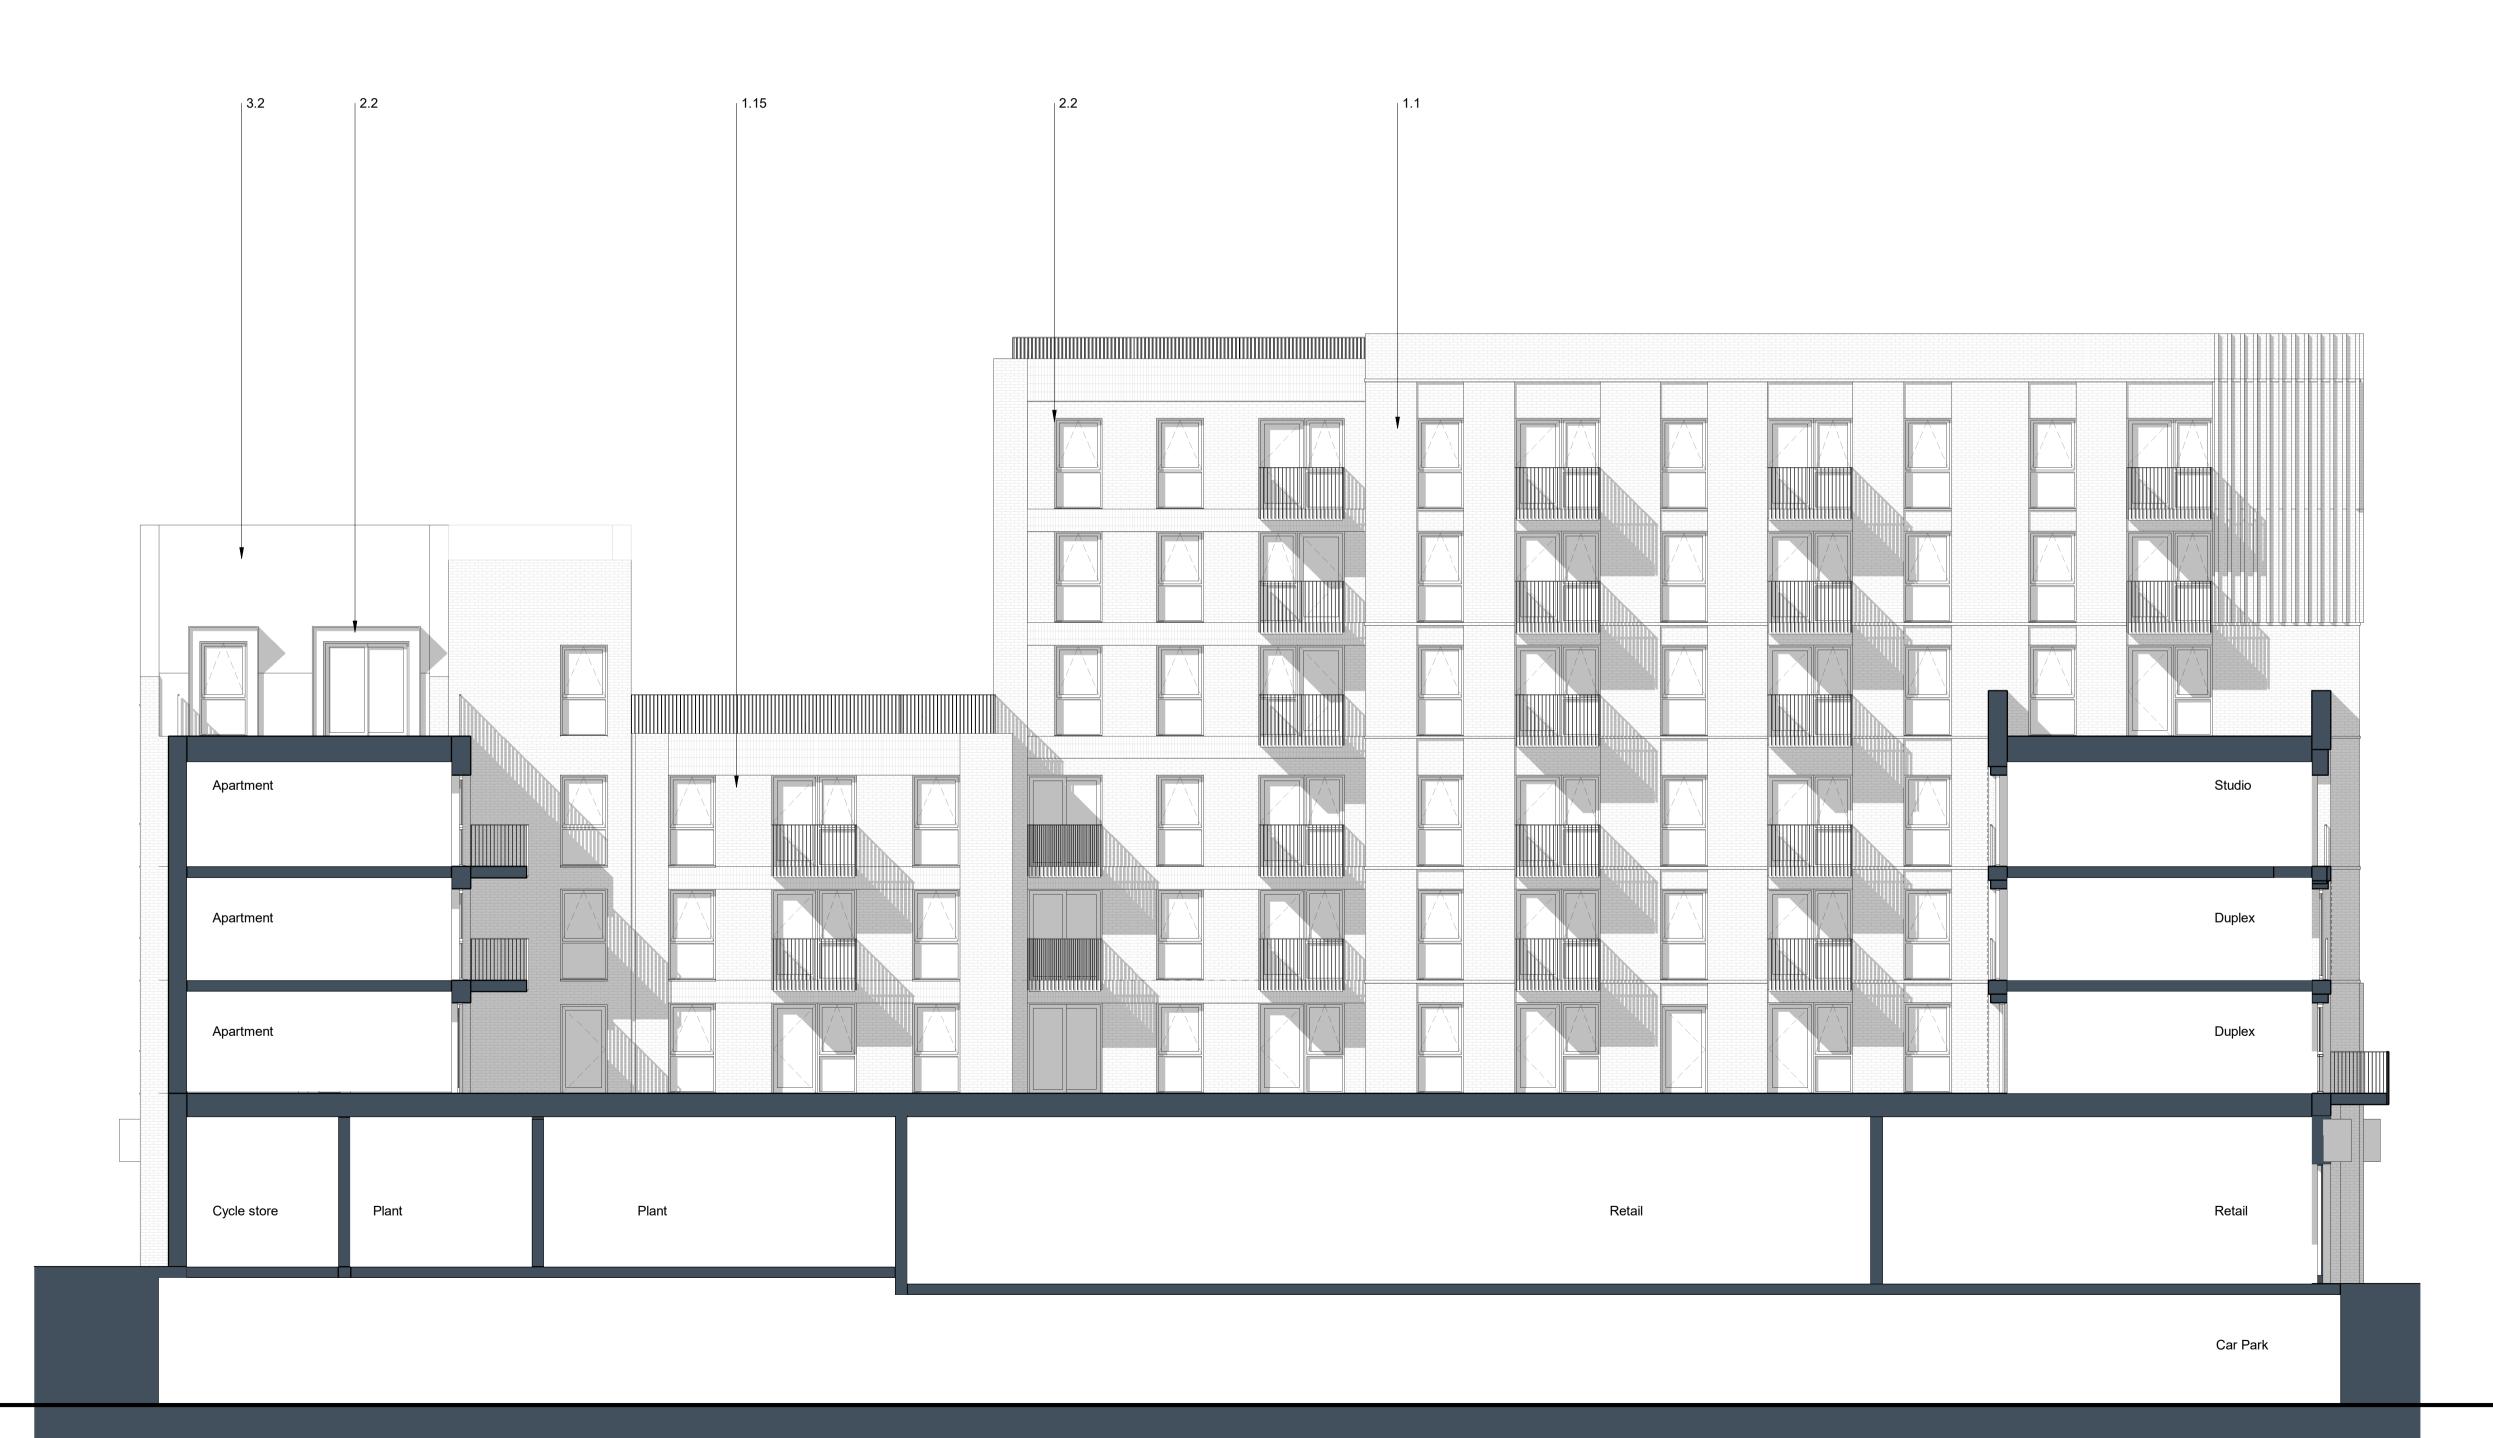

1 A2 - 05 - West Elevation Internal
Scale 1:100

Contractors and consultants are not to scale dimensions from this drawing

Reproduced by permission of Ordnance Survey on behalf of HMSO © CROWN COPYRIGHT and database right 2008 All rights reserved Ordnance Survey Licence number AL 1000 22432 Broadway Malyan

### Materials Key

#### **Brickwork Finish**

- 1.1 Red Brick 1.2 Red Brick Soldier Course
- 1.3 Dark Red Brick

- 1.3 Dark Red Brick
  1.4 Dark Red Brick Soldier Course
  1.5 White Brick Light Mortar
  1.6 White Brick Soldier Course Light Mortar
  1.7 Grey Brick Dark Mortar
  1.8 Light Grey Brick
  1.9 Light Grey Brick Soldier Course
  1.10 Black Brick Matching Mortar
  1.11 Dark Grey Brick Light Mortar
  1.12 Dark Grey Brick Soldier Course Light Mortar
  1.13 Dark Grey Brick Dark Mortar
  1.14 Dark Grey Brick Soldier Course Dark Mortar
  1.15 Medium Grey Brick Light Mortar
- 1.15 Medium Grey Brick Light Mortar1.16 Medium Grey Brick Soldier Course Light Mortar
- 1.20 Textured Brickwork1.21 Inset Brickwork

#### Metal Work / Window Framing Finish

- 2.1 Black
  2.2 Brown
  2.3 Grey
  2.4 Dark Grey
  2.5 Dark Brown
  2.6 Salmon
  2.7 Yellow
  2.8 Green

- 2.9 Blue

# 2.20 Perforated Metal2.21 Louvre

- 3 Roof Finish
- 3.1 Brown Roof Tile
  3.2 Grey Roof Tile
  3.3 Dark Grey Roof Tile
  3.4 Blue Pantile
  3.5 Dark Grey Pantile
- D0-4
   20.01.23
   Issued For Planning