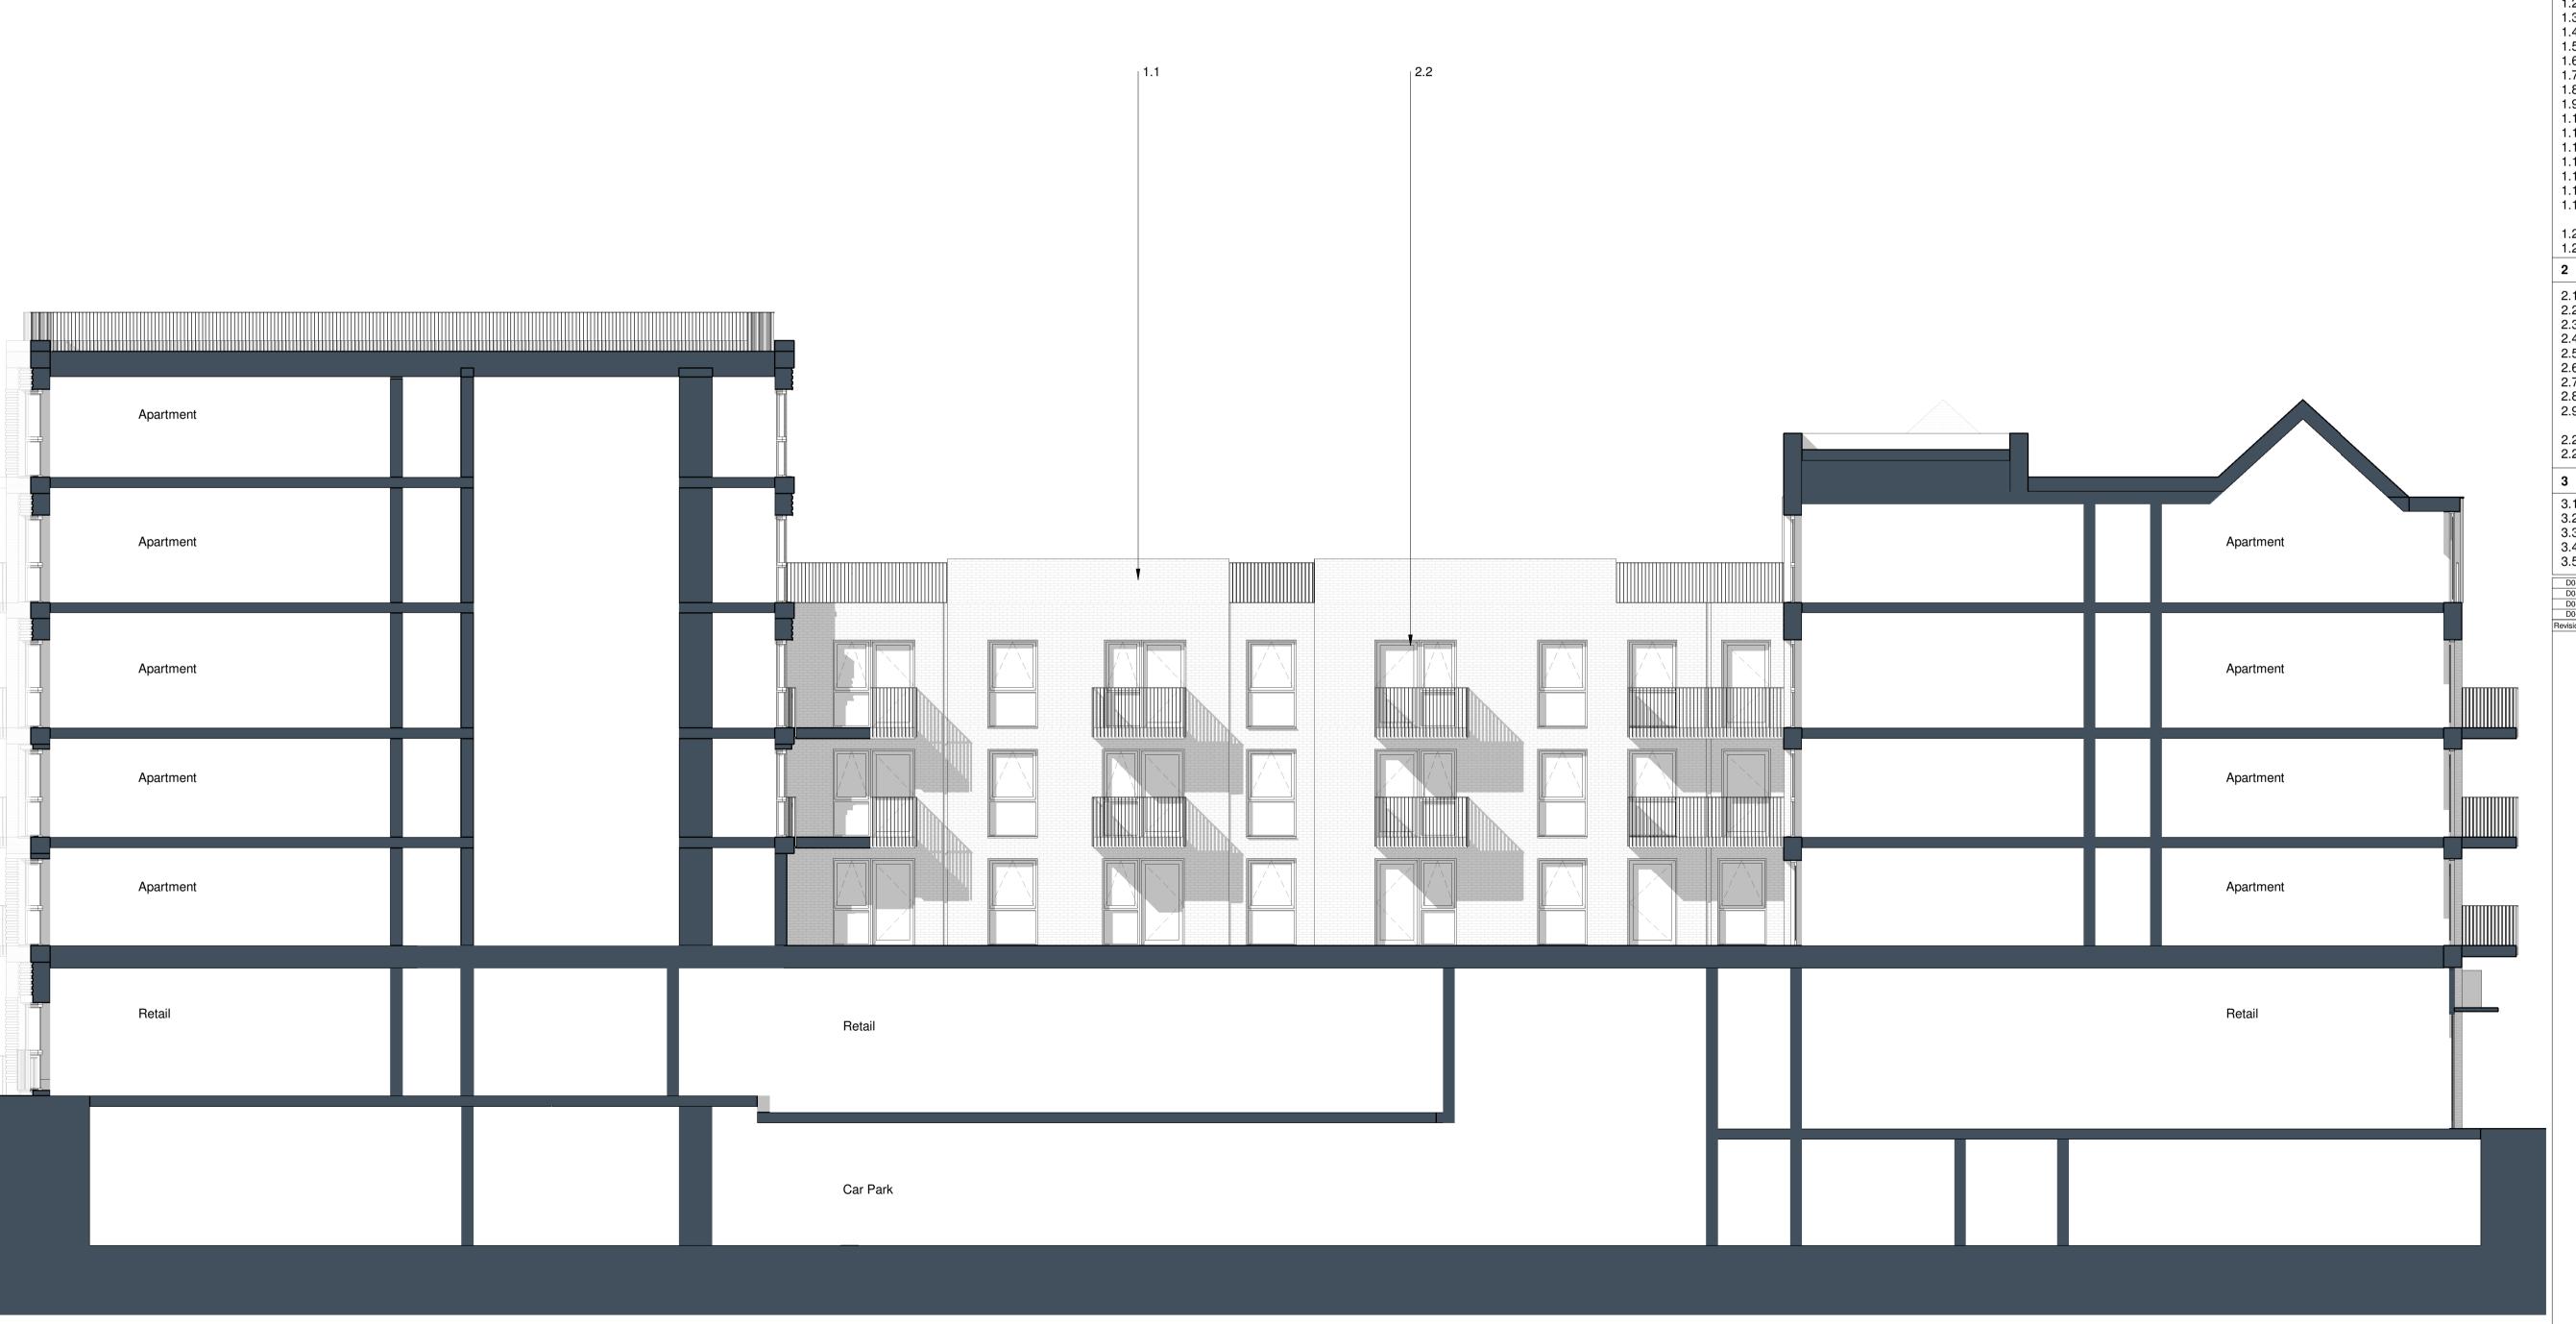

| 1                                                                                                           | Brickwork Finish                                                                                                                                                                                                                                                                                                                                                                                                                                                                                                     |
|-------------------------------------------------------------------------------------------------------------|----------------------------------------------------------------------------------------------------------------------------------------------------------------------------------------------------------------------------------------------------------------------------------------------------------------------------------------------------------------------------------------------------------------------------------------------------------------------------------------------------------------------|
| 1.1<br>1.2<br>1.3<br>1.4<br>1.5<br>1.6<br>1.7<br>1.8<br>1.9<br>1.10<br>1.11<br>1.12<br>1.13<br>1.14<br>1.15 | Red Brick Red Brick Soldier Course Dark Red Brick Dark Red Brick Soldier Course White Brick - Light Mortar White Brick Soldier Course - Light Mortar Grey Brick - Dark Mortar Light Grey Brick Light Grey Brick Soldier Course Black Brick - Matching Mortar Dark Grey Brick - Light Mortar Dark Grey Brick Soldier Course - Light Mortar Dark Grey Brick Soldier Course - Dark Mortar Dark Grey Brick Soldier Course - Dark Mortar Medium Grey Brick - Light Mortar Medium Grey Brick Soldier Course - Light Mortar |
| 1.20<br>1.21                                                                                                | Textured Brickwork Inset Brickwork                                                                                                                                                                                                                                                                                                                                                                                                                                                                                   |
| 2                                                                                                           | Metal Work / Window Framing Finish                                                                                                                                                                                                                                                                                                                                                                                                                                                                                   |
| 2.1<br>2.2<br>2.3<br>2.4<br>2.5<br>2.6<br>2.7<br>2.8<br>2.9                                                 | Black Brown Grey Dark Grey Dark Brown Salmon Yellow Green Blue                                                                                                                                                                                                                                                                                                                                                                                                                                                       |
| 2.20                                                                                                        | Perforated Metal<br>Louvre                                                                                                                                                                                                                                                                                                                                                                                                                                                                                           |
| 2.21                                                                                                        |                                                                                                                                                                                                                                                                                                                                                                                                                                                                                                                      |
| 3                                                                                                           | Roof Finish                                                                                                                                                                                                                                                                                                                                                                                                                                                                                                          |
|                                                                                                             | Roof Finish  Brown Roof Tile Grey Roof Tile Dark Grey Roof Tile Blue Pantile Dark Grey Pantile                                                                                                                                                                                                                                                                                                                                                                                                                       |

Block A

For Planning

1:100@A1 JP 20.01.23 Job Number Drawing Number Revision ZA-XX-DR-A-05-0306 D0-4

Original size 100mm @ A1 Copyright Broadway Malyan Limited

Date

A - 05 - South Elevation Internal

Scale 1:100