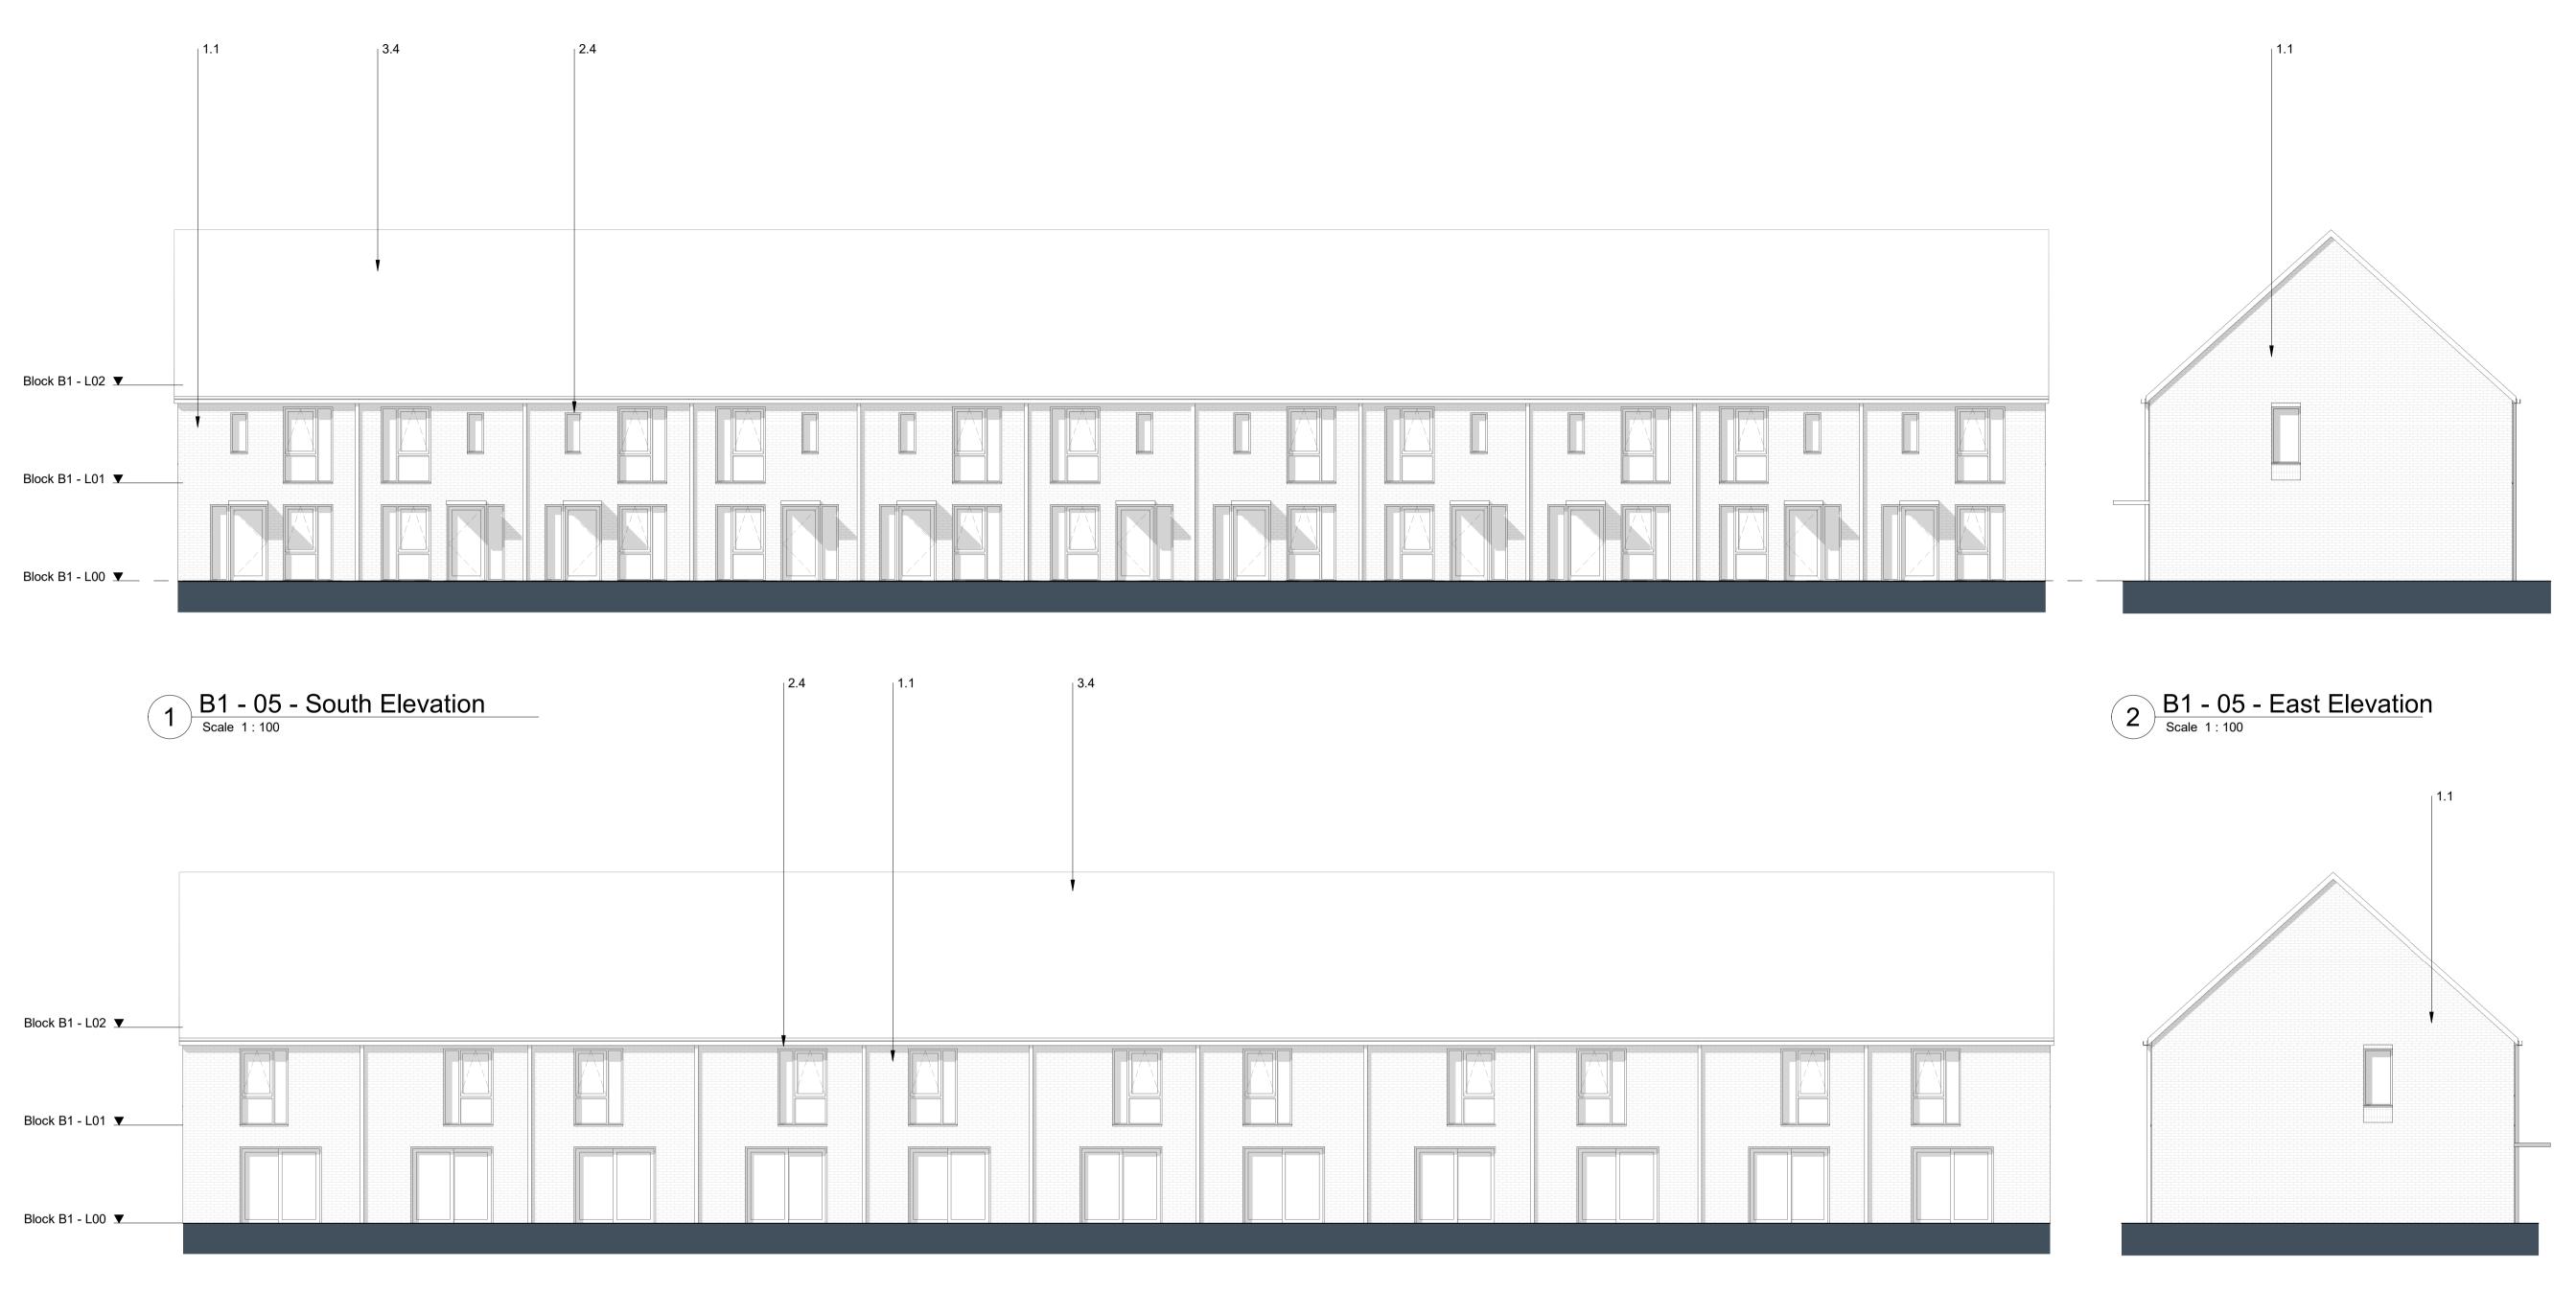

3 B1 - 05 - North Elevation
Scale 1:100

## Materials Key **Brickwork Finish** 1.1 Red Brick 1.2 Red Brick Soldier Course 1.3 Dark Red Brick 1.4 Dark Red Brick Soldier Course 1.5 White Brick - Light Mortar 1.6 White Brick Soldier Course - Light Mortar 1.7 Grey Brick - Dark Mortar 1.8 Light Grey Brick 1.9 Light Grey Brick Soldier Course 1.9 Light Grey Brick Soldier Course 1.10 Black Brick - Matching Mortar 1.11 Dark Grey Brick - Light Mortar 1.12 Dark Grey Brick Soldier Course - Light Mortar 1.13 Dark Grey Brick - Dark Mortar 1.14 Dark Grey Brick Soldier Course - Dark Mortar 1.20 Textured Brickwork 1.21 Inset Brickwork Metal Work / Window Framing Finish 2.1 Black 2.2 Brown 2.3 Grey 2.4 Dark Grey 2.5 Dark Brown 2.6 Salmon 2.7 Yellow 2.8 Green 2.9 Blue 2.20 Perforated Metal2.21 Louvre **Roof Finish** 3.1 Brown Roof Tile 3.2 Grey Roof Tile 3.3 Dark Grey Roof Tile 3.4 Blue Pantile D0-4 20.01.23 Issued For Planning D0-3 16.09.22 Issued For Planning D0-2 15.07.22 Issued For Planning D0-1 31.03.22 Issued For Planning Revision Date Drawn By Description

Elevations Block B1

Scale

For Planning

Date 1:100@A1 JP 20.01.23

**Drawing Number** Job Number Revision

ZB-XX-DR-A-05-0300 D0-4

Original size 100mm @ A1 Copyright Broadway Malyan Limited