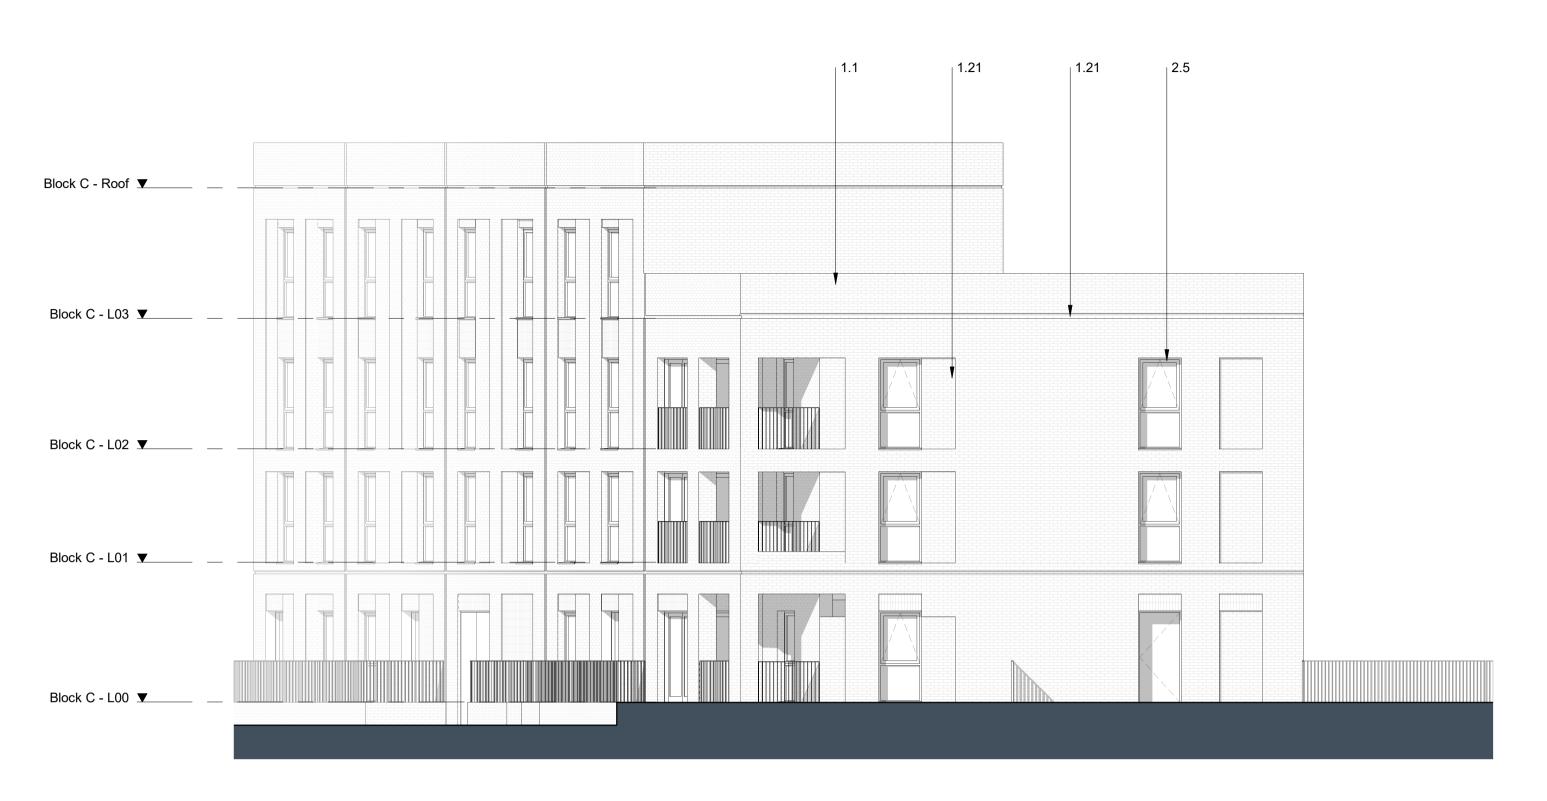

## 2 C - 05 - East Elevation Scale 1:100

| 1                                                                                       | Brickwork Finish                                                                                                    |  |  |  |  |
|-----------------------------------------------------------------------------------------|---------------------------------------------------------------------------------------------------------------------|--|--|--|--|
| 1.1                                                                                     | Red Brick                                                                                                           |  |  |  |  |
| 1.2                                                                                     | Red Brick Soldier Course                                                                                            |  |  |  |  |
| 1.3                                                                                     | Dark Red Brick                                                                                                      |  |  |  |  |
| 1.4                                                                                     | Dark Red Brick Soldier Course                                                                                       |  |  |  |  |
| 1.5                                                                                     | White Brick - Light Mortar                                                                                          |  |  |  |  |
| 1.6<br>1.7                                                                              | White Brick Soldier Course - Light Mortar                                                                           |  |  |  |  |
| 1.7                                                                                     | Grey Brick - Dark Mortar<br>Light Grey Brick                                                                        |  |  |  |  |
| 1.9                                                                                     | Light Grey Brick Light Grey Brick Soldier Course                                                                    |  |  |  |  |
| 1.10                                                                                    | Black Brick - Matching Mortar                                                                                       |  |  |  |  |
| 1.11                                                                                    | Dark Grey Brick - Light Mortar                                                                                      |  |  |  |  |
| 1.12                                                                                    | Dark Grey Brick Soldier Course - Light Mortar                                                                       |  |  |  |  |
| 1.13                                                                                    | Dark Grey Brick - Dark Mortar                                                                                       |  |  |  |  |
| 1.14                                                                                    | Dark Grey Brick Soldier Course - Dark Mortar                                                                        |  |  |  |  |
| 1.20                                                                                    | Textured Brickwork                                                                                                  |  |  |  |  |
| 1.21                                                                                    | Inset Brickwork                                                                                                     |  |  |  |  |
|                                                                                         |                                                                                                                     |  |  |  |  |
| 2                                                                                       | Metal Work / Window Framing Finish                                                                                  |  |  |  |  |
| <b>2</b>                                                                                | Metal Work / Window Framing Finish  Black                                                                           |  |  |  |  |
|                                                                                         |                                                                                                                     |  |  |  |  |
| 2.1                                                                                     | Black                                                                                                               |  |  |  |  |
| 2.1<br>2.2<br>2.3<br>2.4                                                                | Black<br>Brown<br>Grey<br>Dark Grey                                                                                 |  |  |  |  |
| 2.1<br>2.2<br>2.3<br>2.4<br>2.5                                                         | Black<br>Brown<br>Grey<br>Dark Grey<br>Dark Brown                                                                   |  |  |  |  |
| 2.1<br>2.2<br>2.3<br>2.4<br>2.5<br>2.6                                                  | Black Brown Grey Dark Grey Dark Brown Salmon                                                                        |  |  |  |  |
| 2.1<br>2.2<br>2.3<br>2.4<br>2.5<br>2.6<br>2.7                                           | Black Brown Grey Dark Grey Dark Brown Salmon Yellow                                                                 |  |  |  |  |
| 2.1<br>2.2<br>2.3<br>2.4<br>2.5<br>2.6<br>2.7<br>2.8                                    | Black Brown Grey Dark Grey Dark Brown Salmon Yellow Green                                                           |  |  |  |  |
| 2.1<br>2.2<br>2.3<br>2.4<br>2.5<br>2.6                                                  | Black Brown Grey Dark Grey Dark Brown Salmon Yellow                                                                 |  |  |  |  |
| 2.1<br>2.2<br>2.3<br>2.4<br>2.5<br>2.6<br>2.7<br>2.8                                    | Black Brown Grey Dark Grey Dark Brown Salmon Yellow Green                                                           |  |  |  |  |
| 2.1<br>2.2<br>2.3<br>2.4<br>2.5<br>2.6<br>2.7<br>2.8<br>2.9                             | Black Brown Grey Dark Grey Dark Brown Salmon Yellow Green Blue                                                      |  |  |  |  |
| 2.1<br>2.2<br>2.3<br>2.4<br>2.5<br>2.6<br>2.7<br>2.8<br>2.9                             | Black Brown Grey Dark Grey Dark Brown Salmon Yellow Green Blue Perforated Metal                                     |  |  |  |  |
| 2.1<br>2.2<br>2.3<br>2.4<br>2.5<br>2.6<br>2.7<br>2.8<br>2.9<br>2.20<br>2.21<br>3<br>3.1 | Black Brown Grey Dark Grey Dark Brown Salmon Yellow Green Blue Perforated Metal Louvre  Roof Finish Brown Roof Tile |  |  |  |  |
| 2.1<br>2.2<br>2.3<br>2.4<br>2.5<br>2.6<br>2.7<br>2.8<br>2.9<br>2.20<br>2.21             | Black Brown Grey Dark Grey Dark Brown Salmon Yellow Green Blue Perforated Metal Louvre  Roof Finish                 |  |  |  |  |