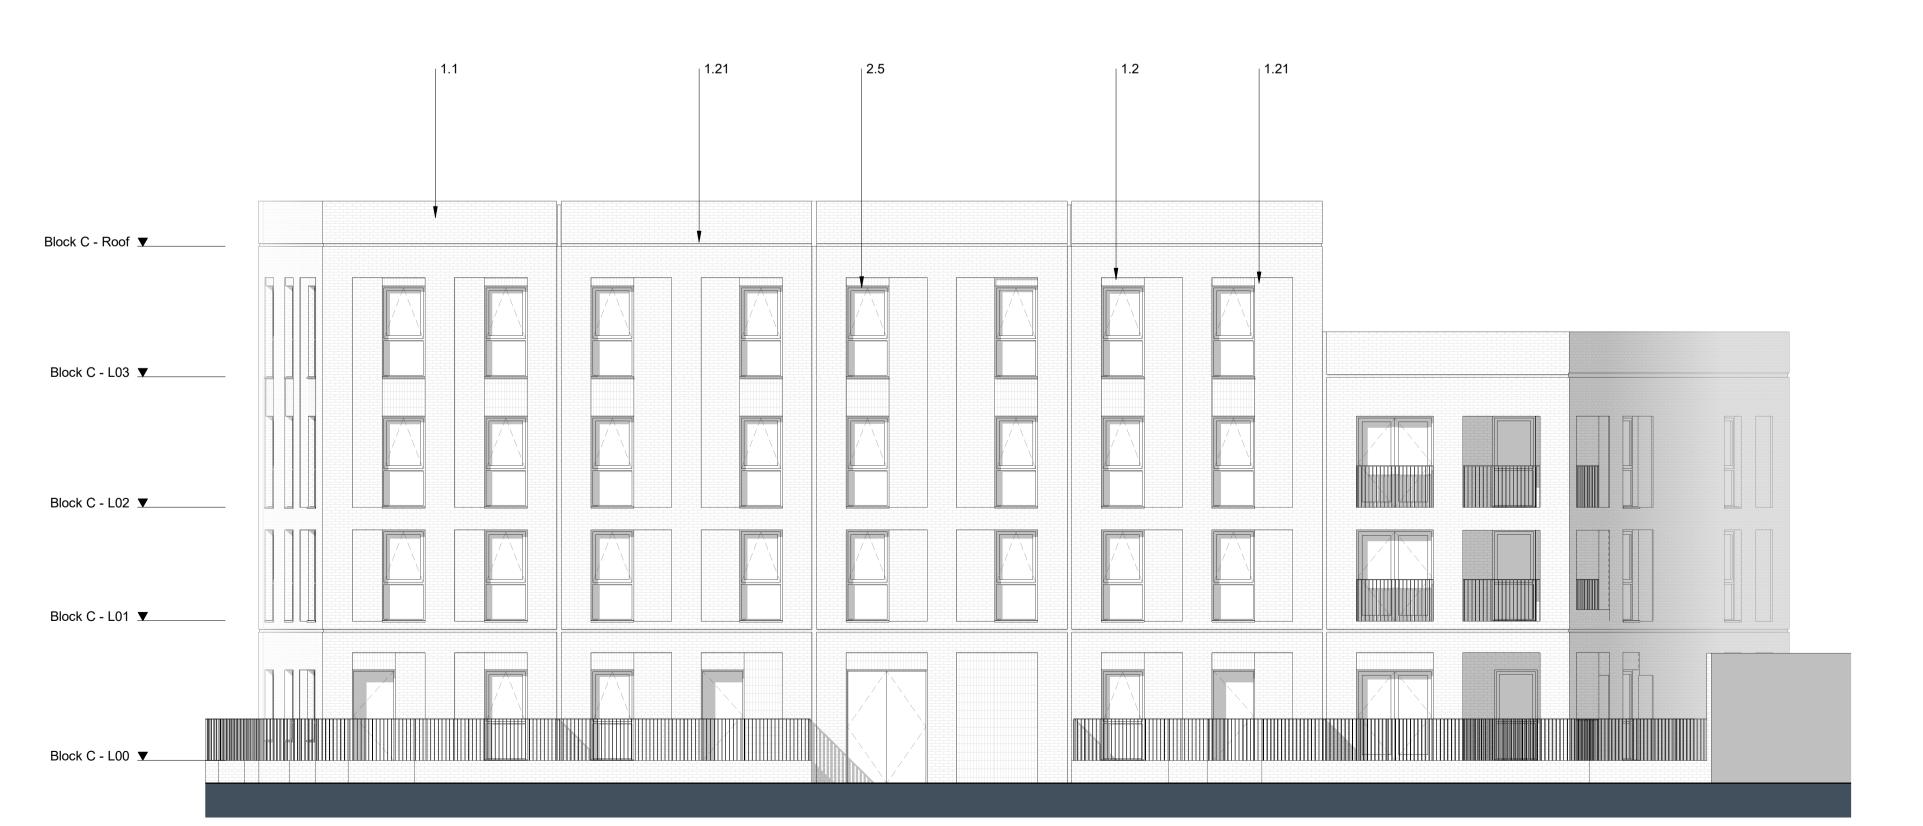

1 C - 05 - North Elevation
Scale 1: 100

| 1                                                                                       | Brickwork Finish                                                                                                    |  |  |  |  |
|-----------------------------------------------------------------------------------------|---------------------------------------------------------------------------------------------------------------------|--|--|--|--|
| 1.1                                                                                     | Red Brick                                                                                                           |  |  |  |  |
| 1.2                                                                                     | Red Brick Soldier Course                                                                                            |  |  |  |  |
| 1.3                                                                                     | Dark Red Brick                                                                                                      |  |  |  |  |
| 1.4                                                                                     | Dark Red Brick Soldier Course                                                                                       |  |  |  |  |
| 1.5                                                                                     | White Brick - Light Mortar                                                                                          |  |  |  |  |
| 1.6<br>1.7                                                                              | White Brick Soldier Course - Light Mortar                                                                           |  |  |  |  |
| 1.7                                                                                     | Grey Brick - Dark Mortar<br>Light Grey Brick                                                                        |  |  |  |  |
| 1.9                                                                                     | Light Grey Brick Light Grey Brick Soldier Course                                                                    |  |  |  |  |
| 1.10                                                                                    | Black Brick - Matching Mortar                                                                                       |  |  |  |  |
| 1.11                                                                                    | Dark Grey Brick - Light Mortar                                                                                      |  |  |  |  |
| 1.12                                                                                    | Dark Grey Brick Soldier Course - Light Mortar                                                                       |  |  |  |  |
| 1.13                                                                                    | Dark Grey Brick - Dark Mortar                                                                                       |  |  |  |  |
| 1.14                                                                                    | Dark Grey Brick Soldier Course - Dark Mortar                                                                        |  |  |  |  |
| 1.20                                                                                    | Textured Brickwork                                                                                                  |  |  |  |  |
| 1.21                                                                                    | Inset Brickwork                                                                                                     |  |  |  |  |
|                                                                                         |                                                                                                                     |  |  |  |  |
| 2                                                                                       | Metal Work / Window Framing Finish                                                                                  |  |  |  |  |
| <b>2</b>                                                                                | Metal Work / Window Framing Finish  Black                                                                           |  |  |  |  |
|                                                                                         |                                                                                                                     |  |  |  |  |
| 2.1                                                                                     | Black                                                                                                               |  |  |  |  |
| 2.1<br>2.2<br>2.3<br>2.4                                                                | Black<br>Brown<br>Grey<br>Dark Grey                                                                                 |  |  |  |  |
| 2.1<br>2.2<br>2.3<br>2.4<br>2.5                                                         | Black<br>Brown<br>Grey<br>Dark Grey<br>Dark Brown                                                                   |  |  |  |  |
| 2.1<br>2.2<br>2.3<br>2.4<br>2.5<br>2.6                                                  | Black Brown Grey Dark Grey Dark Brown Salmon                                                                        |  |  |  |  |
| 2.1<br>2.2<br>2.3<br>2.4<br>2.5<br>2.6<br>2.7                                           | Black Brown Grey Dark Grey Dark Brown Salmon Yellow                                                                 |  |  |  |  |
| 2.1<br>2.2<br>2.3<br>2.4<br>2.5<br>2.6<br>2.7<br>2.8                                    | Black Brown Grey Dark Grey Dark Brown Salmon Yellow Green                                                           |  |  |  |  |
| 2.1<br>2.2<br>2.3<br>2.4<br>2.5<br>2.6                                                  | Black Brown Grey Dark Grey Dark Brown Salmon Yellow                                                                 |  |  |  |  |
| 2.1<br>2.2<br>2.3<br>2.4<br>2.5<br>2.6<br>2.7<br>2.8                                    | Black Brown Grey Dark Grey Dark Brown Salmon Yellow Green                                                           |  |  |  |  |
| 2.1<br>2.2<br>2.3<br>2.4<br>2.5<br>2.6<br>2.7<br>2.8<br>2.9                             | Black Brown Grey Dark Grey Dark Brown Salmon Yellow Green Blue                                                      |  |  |  |  |
| 2.1<br>2.2<br>2.3<br>2.4<br>2.5<br>2.6<br>2.7<br>2.8<br>2.9                             | Black Brown Grey Dark Grey Dark Brown Salmon Yellow Green Blue Perforated Metal                                     |  |  |  |  |
| 2.1<br>2.2<br>2.3<br>2.4<br>2.5<br>2.6<br>2.7<br>2.8<br>2.9<br>2.20<br>2.21<br>3<br>3.1 | Black Brown Grey Dark Grey Dark Brown Salmon Yellow Green Blue Perforated Metal Louvre  Roof Finish Brown Roof Tile |  |  |  |  |
| 2.1<br>2.2<br>2.3<br>2.4<br>2.5<br>2.6<br>2.7<br>2.8<br>2.9<br>2.20<br>2.21             | Black Brown Grey Dark Grey Dark Brown Salmon Yellow Green Blue Perforated Metal Louvre  Roof Finish                 |  |  |  |  |