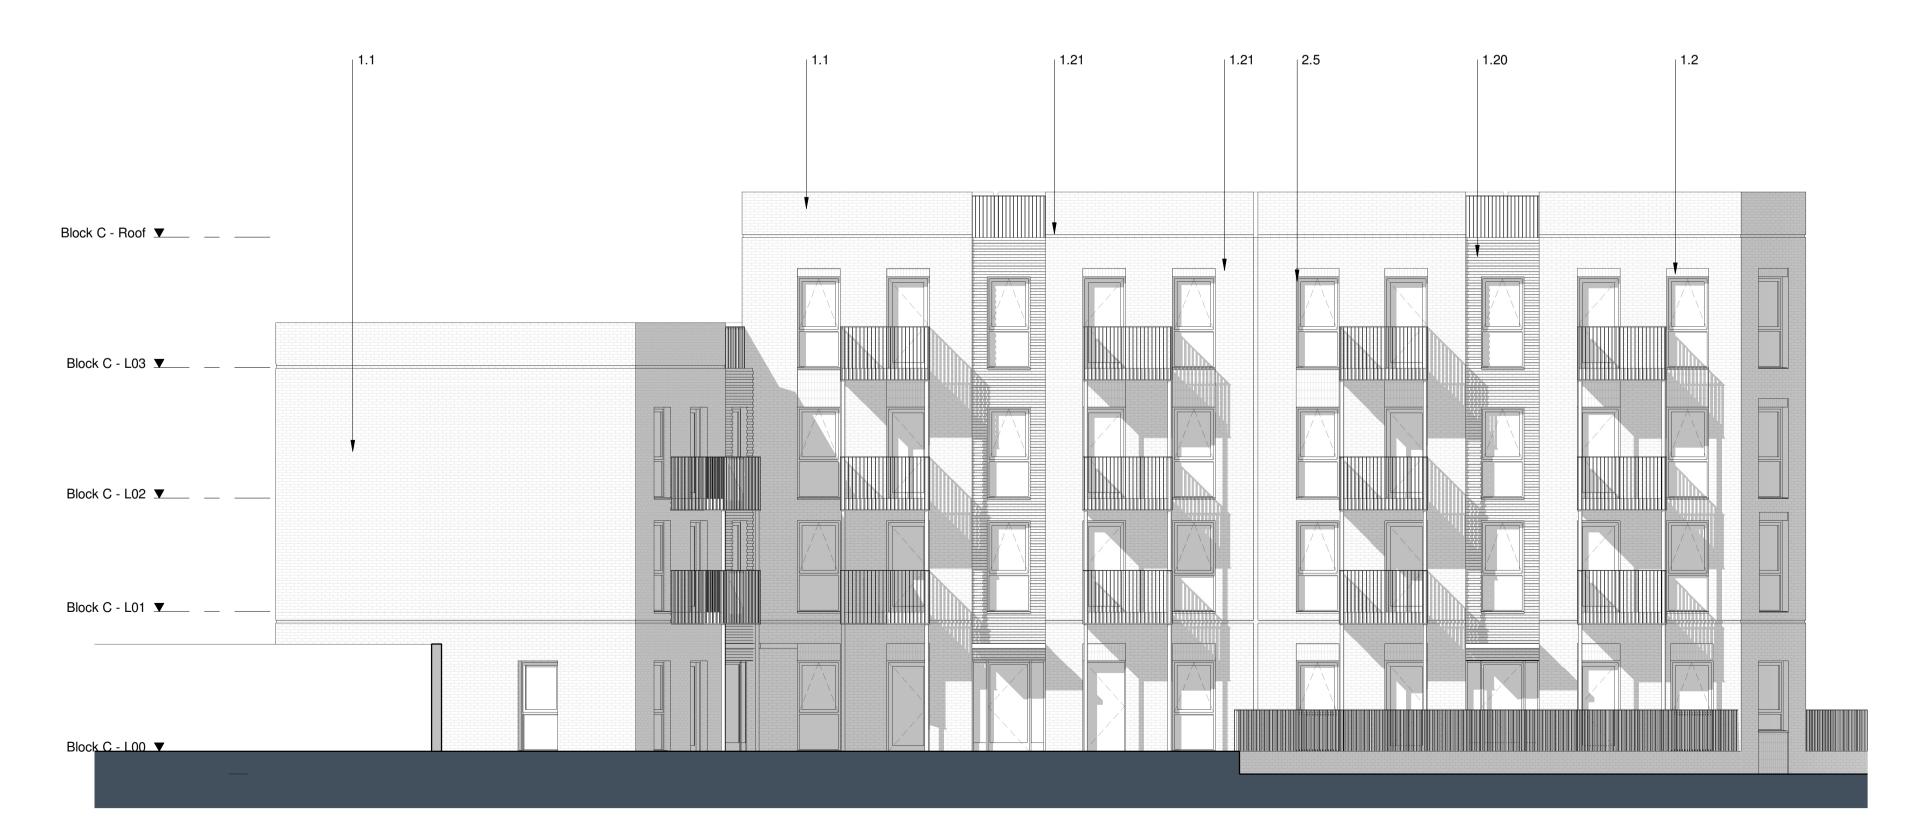

1 C - 05 - South Elevation
Scale 1:100

2 C - 05 - West Elevation
Scale 1:100

| 1                                                                                           | Brickwork Finish                                                                                                                                                                                                                                                                                                                                                                                                                     |
|---------------------------------------------------------------------------------------------|--------------------------------------------------------------------------------------------------------------------------------------------------------------------------------------------------------------------------------------------------------------------------------------------------------------------------------------------------------------------------------------------------------------------------------------|
| 1.1<br>1.2<br>1.3<br>1.4<br>1.5<br>1.6<br>1.7<br>1.8<br>1.9<br>1.10<br>1.11<br>1.12<br>1.13 | Red Brick Red Brick Soldier Course Dark Red Brick Dark Red Brick Soldier Course White Brick - Light Mortar White Brick Soldier Course - Light Mortar Grey Brick - Dark Mortar Light Grey Brick Light Grey Brick Soldier Course Black Brick - Matching Mortar Dark Grey Brick - Light Mortar Dark Grey Brick Soldier Course - Light Mortar Dark Grey Brick Soldier Course - Light Mortar Dark Grey Brick Soldier Course - Dark Mortar |
| 1.20<br>1.21                                                                                | Textured Brickwork<br>Inset Brickwork                                                                                                                                                                                                                                                                                                                                                                                                |
| 2                                                                                           | Metal Work / Window Framing Finish                                                                                                                                                                                                                                                                                                                                                                                                   |
| 2.1<br>2.2<br>2.3<br>2.4<br>2.5<br>2.6<br>2.7<br>2.8<br>2.9                                 | Black Brown Grey Dark Grey Dark Brown Salmon Yellow Green Blue                                                                                                                                                                                                                                                                                                                                                                       |
| 2.20<br>2.21                                                                                | Perforated Metal<br>Louvre                                                                                                                                                                                                                                                                                                                                                                                                           |
| 3                                                                                           | Roof Finish                                                                                                                                                                                                                                                                                                                                                                                                                          |
| 3.1<br>3.2                                                                                  | Brown Roof Tile<br>Grey Roof Tile                                                                                                                                                                                                                                                                                                                                                                                                    |