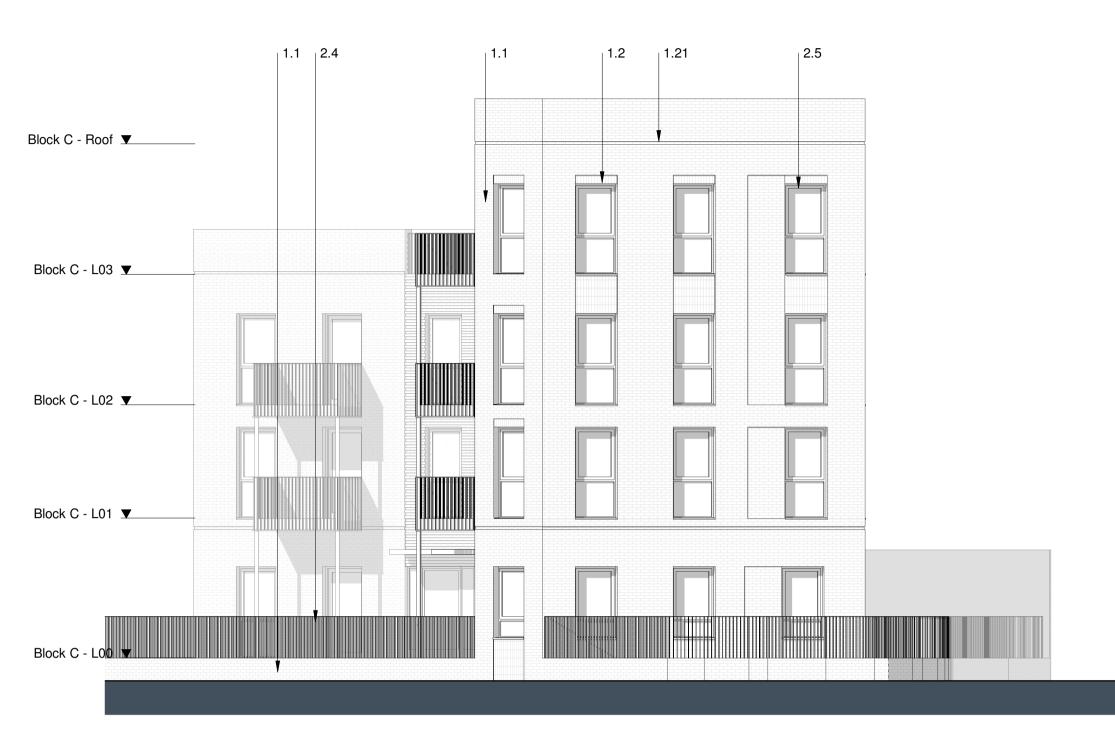

1 C - 05 - South Elevation
Scale 1:100

2 C - 05 - West Elevation
Scale 1:100

| 1                                                                                           | Brickwork Finish                                                                                                                                                                                                                                                                                                                                                                                                                     |
|---------------------------------------------------------------------------------------------|--------------------------------------------------------------------------------------------------------------------------------------------------------------------------------------------------------------------------------------------------------------------------------------------------------------------------------------------------------------------------------------------------------------------------------------|
| 1.1<br>1.2<br>1.3<br>1.4<br>1.5<br>1.6<br>1.7<br>1.8<br>1.9<br>1.10<br>1.11<br>1.12<br>1.13 | Red Brick Red Brick Soldier Course Dark Red Brick Dark Red Brick Soldier Course White Brick - Light Mortar White Brick Soldier Course - Light Mortar Grey Brick - Dark Mortar Light Grey Brick Light Grey Brick Soldier Course Black Brick - Matching Mortar Dark Grey Brick - Light Mortar Dark Grey Brick Soldier Course - Light Mortar Dark Grey Brick Soldier Course - Light Mortar Dark Grey Brick Soldier Course - Dark Mortar |
| 1.20<br>1.21                                                                                | Textured Brickwork<br>Inset Brickwork                                                                                                                                                                                                                                                                                                                                                                                                |
| 2                                                                                           | Metal Work / Window Framing Finish                                                                                                                                                                                                                                                                                                                                                                                                   |
| 2.1<br>2.2<br>2.3<br>2.4<br>2.5<br>2.6<br>2.7<br>2.8<br>2.9                                 | Black Brown Grey Dark Grey Dark Brown Salmon Yellow Green Blue                                                                                                                                                                                                                                                                                                                                                                       |
| 2.20<br>2.21                                                                                | Perforated Metal<br>Louvre                                                                                                                                                                                                                                                                                                                                                                                                           |
| 3                                                                                           | Roof Finish                                                                                                                                                                                                                                                                                                                                                                                                                          |
| 3.1<br>3.2                                                                                  | Brown Roof Tile<br>Grey Roof Tile                                                                                                                                                                                                                                                                                                                                                                                                    |