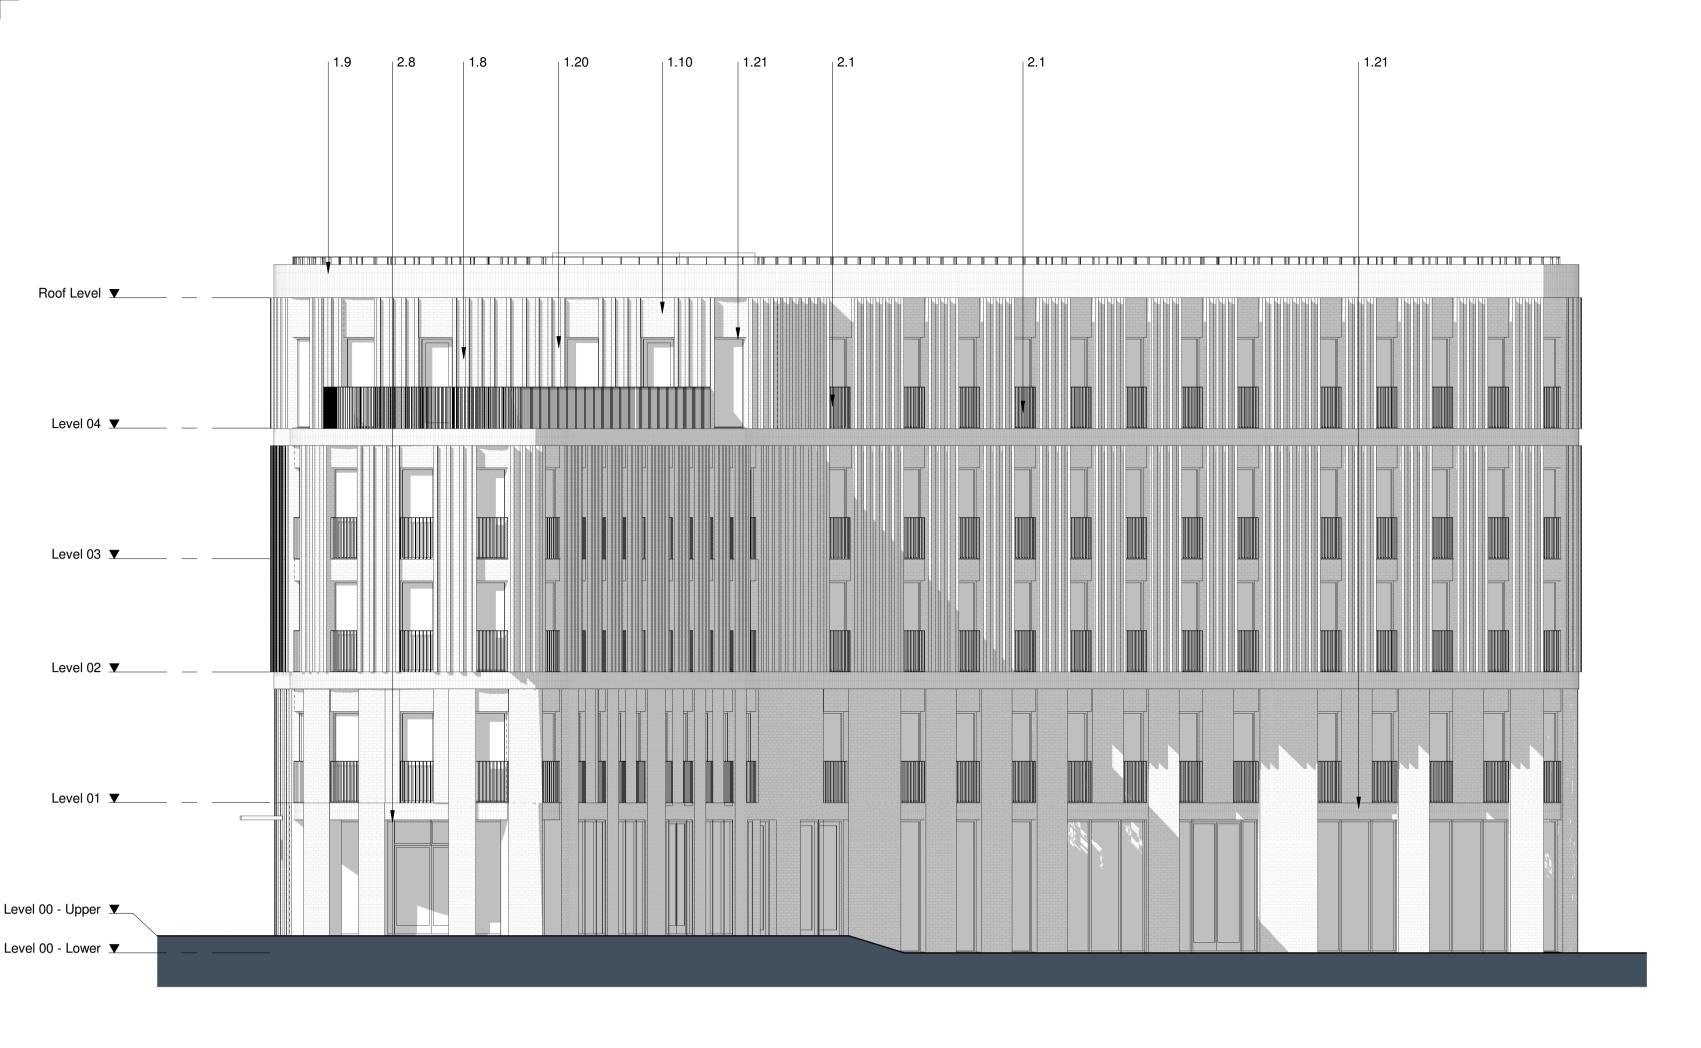

| 1                                                                                           | Brickwork Finish                                                                                                                                                                                                                                                                                                                                                                                                                     |
|---------------------------------------------------------------------------------------------|--------------------------------------------------------------------------------------------------------------------------------------------------------------------------------------------------------------------------------------------------------------------------------------------------------------------------------------------------------------------------------------------------------------------------------------|
| 1.1<br>1.2<br>1.3<br>1.4<br>1.5<br>1.6<br>1.7<br>1.8<br>1.9<br>1.10<br>1.11<br>1.12<br>1.13 | Red Brick Red Brick Soldier Course Dark Red Brick Dark Red Brick Soldier Course White Brick - Light Mortar White Brick Soldier Course - Light Mortar Grey Brick - Dark Mortar Light Grey Brick Light Grey Brick Soldier Course Black Brick - Matching Mortar Dark Grey Brick - Light Mortar Dark Grey Brick Soldier Course - Light Mortar Dark Grey Brick Soldier Course - Light Mortar Dark Grey Brick Soldier Course - Dark Mortar |
| 1.20<br>1.21                                                                                | Textured Brickwork<br>Inset Brickwork                                                                                                                                                                                                                                                                                                                                                                                                |
| 2                                                                                           | Metal Work / Window Framing Finish                                                                                                                                                                                                                                                                                                                                                                                                   |
| 2.1<br>2.2<br>2.3<br>2.4<br>2.5<br>2.6<br>2.7                                               | Black<br>Brown<br>Grey<br>Dark Grey<br>Dark Brown<br>Salmon<br>Yellow                                                                                                                                                                                                                                                                                                                                                                |
| 2.8<br>2.9<br>2.20<br>2.21                                                                  | Green<br>Blue<br>Perforated Metal                                                                                                                                                                                                                                                                                                                                                                                                    |
| 2.9<br>2.20<br>2.21                                                                         | Green<br>Blue<br>Perforated Metal<br>Louvre                                                                                                                                                                                                                                                                                                                                                                                          |
| <ul><li>2.9</li><li>2.20</li></ul>                                                          | Green<br>Blue<br>Perforated Metal                                                                                                                                                                                                                                                                                                                                                                                                    |
| 2.9<br>2.20<br>2.21<br><b>3</b><br>3.1<br>3.2                                               | Green Blue  Perforated Metal Louvre  Roof Finish  Brown Roof Tile Grey Roof Tile                                                                                                                                                                                                                                                                                                                                                     |

Materials Key