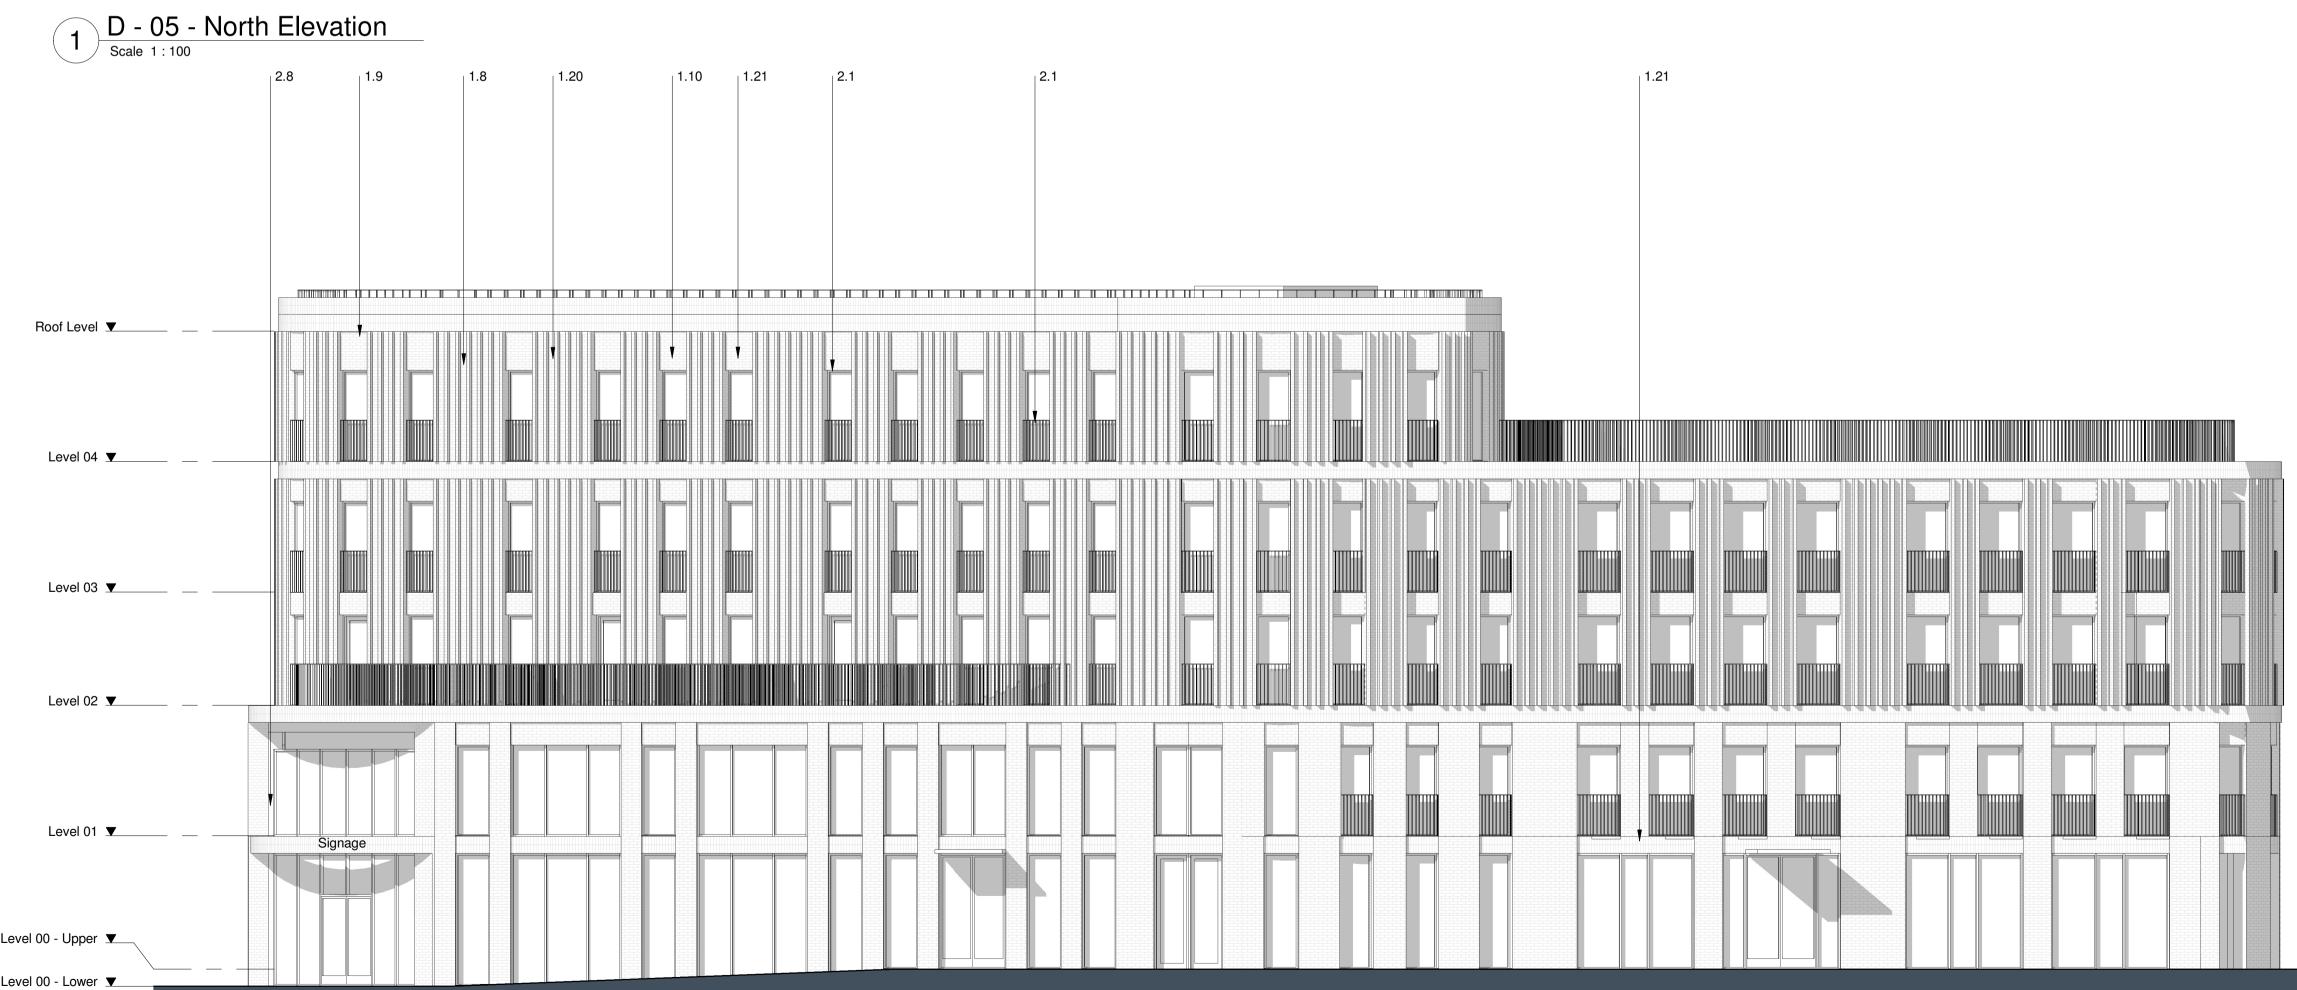

2 D - 05 - East Elevation
Scale 1:100

| 1                                                                                           | Brickwork Finish                                                                                                                                                                                                                                                                                                                                                                                                                     |
|---------------------------------------------------------------------------------------------|--------------------------------------------------------------------------------------------------------------------------------------------------------------------------------------------------------------------------------------------------------------------------------------------------------------------------------------------------------------------------------------------------------------------------------------|
| 1.1<br>1.2<br>1.3<br>1.4<br>1.5<br>1.6<br>1.7<br>1.8<br>1.9<br>1.10<br>1.11<br>1.12<br>1.13 | Red Brick Red Brick Soldier Course Dark Red Brick Dark Red Brick Soldier Course White Brick - Light Mortar White Brick Soldier Course - Light Mortar Grey Brick - Dark Mortar Light Grey Brick Light Grey Brick Soldier Course Black Brick - Matching Mortar Dark Grey Brick - Light Mortar Dark Grey Brick Soldier Course - Light Mortar Dark Grey Brick Soldier Course - Light Mortar Dark Grey Brick Soldier Course - Dark Mortar |
| 1.20<br>1.21                                                                                | Textured Brickwork<br>Inset Brickwork                                                                                                                                                                                                                                                                                                                                                                                                |
| 2                                                                                           | Metal Work / Window Framing Finish                                                                                                                                                                                                                                                                                                                                                                                                   |
| 2.1<br>2.2<br>2.3<br>2.4<br>2.5<br>2.6<br>2.7                                               | Black<br>Brown<br>Grey<br>Dark Grey<br>Dark Brown<br>Salmon<br>Yellow                                                                                                                                                                                                                                                                                                                                                                |
| 2.8<br>2.9<br>2.20<br>2.21                                                                  | Green<br>Blue<br>Perforated Metal                                                                                                                                                                                                                                                                                                                                                                                                    |
| 2.9<br>2.20<br>2.21                                                                         | Green<br>Blue<br>Perforated Metal<br>Louvre                                                                                                                                                                                                                                                                                                                                                                                          |
| <ul><li>2.9</li><li>2.20</li></ul>                                                          | Green<br>Blue<br>Perforated Metal                                                                                                                                                                                                                                                                                                                                                                                                    |
| 2.9<br>2.20<br>2.21<br><b>3</b><br>3.1<br>3.2                                               | Green Blue  Perforated Metal Louvre  Roof Finish  Brown Roof Tile Grey Roof Tile                                                                                                                                                                                                                                                                                                                                                     |

Materials Key