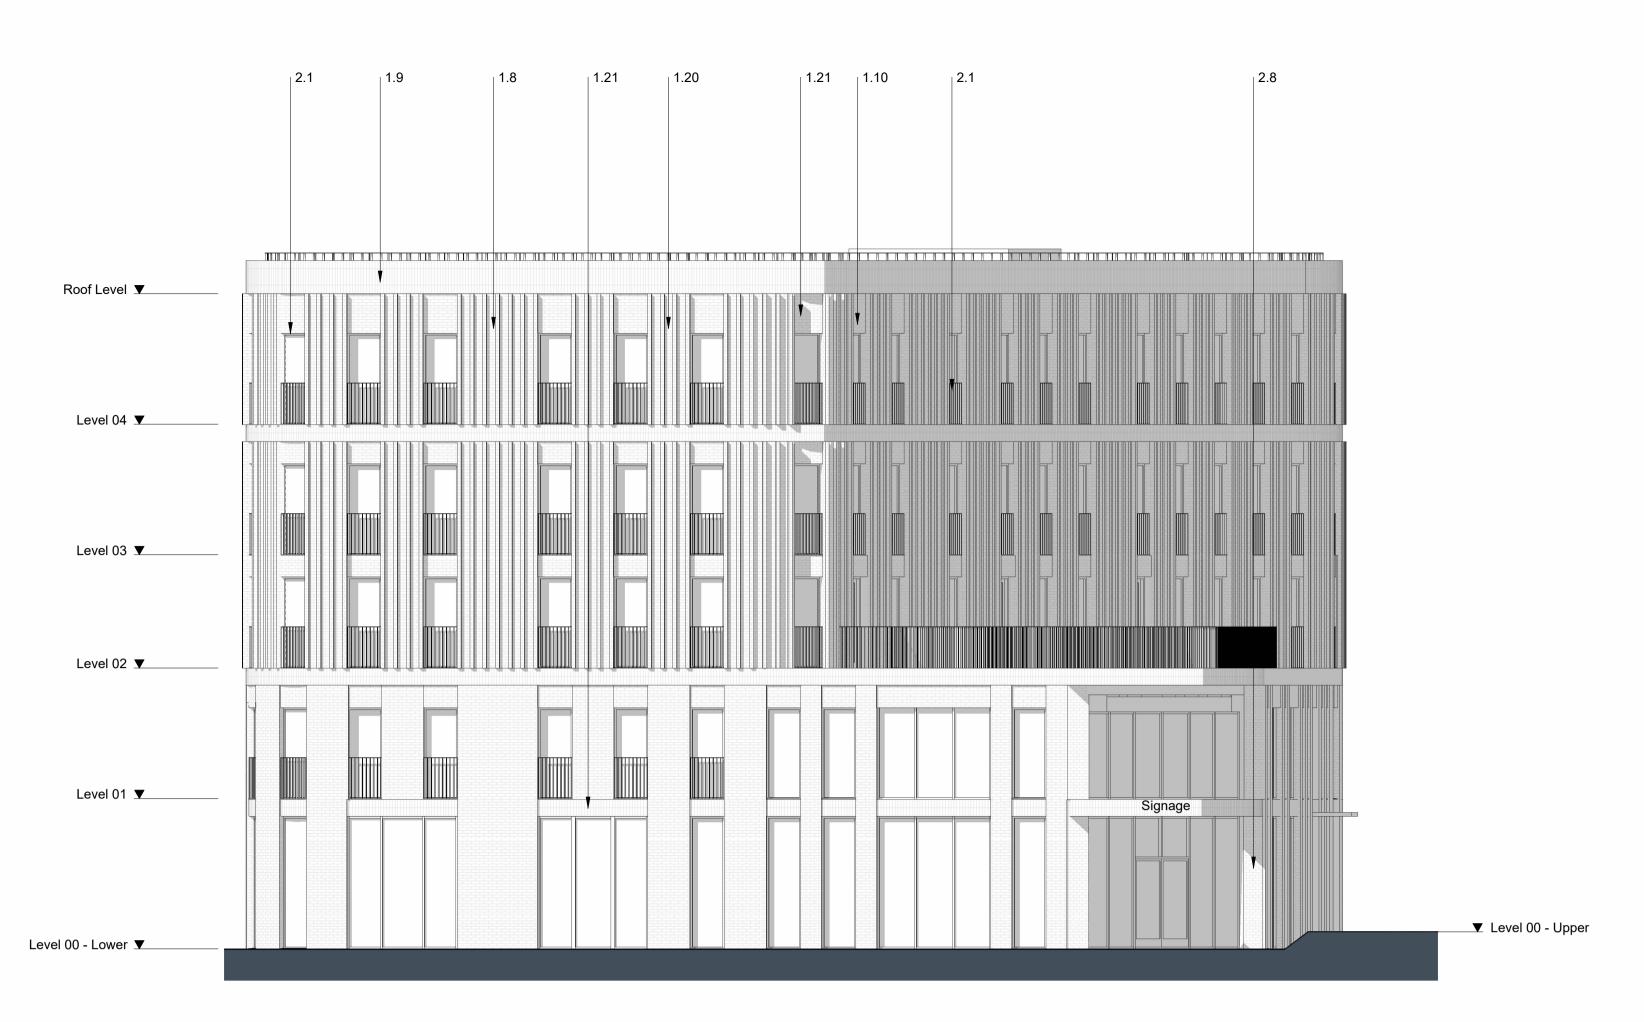

1 D - 05 - South Elevation
Scale 1:100

2 D - 05 - West Elevation
Scale 1:100

Contractors and consultants are not to scale dimensions from this drawing

Reproduced by permission of Ordnance Survey on behalf of HMSO © CROWN COPYRIGHT and database right 2008 All rights reserved Ordnance Survey Licence number AL 1000 22432 Broadway Malyan

## 1.1 Red Brick1.2 Red Brick Soldier Course 1.3 Dark Red Brick 1.4 Dark Red Brick Soldier Course 1.5 White Brick - Light Mortar 1.6 White Brick Soldier Course - Light Mortar1.7 Grey Brick - Dark Mortar 1.7 Grey Brick - Dark Mortar 1.8 Light Grey Brick 1.9 Light Grey Brick Soldier Course 1.10 Black Brick - Matching Mortar 1.11 Dark Grey Brick - Light Mortar 1.12 Dark Grey Brick Soldier Course - Light Mortar 1.13 Dark Grey Brick - Dark Mortar 1.14 Dark Grey Brick Soldier Course - Dark Mortar 1.20 Textured Brickwork 1.21 Inset Brickwork Metal Work / Window Framing Finish 2.1 Black 2.2 Brown 2.3 Grey 2.4 Dark Grey 2.5 Dark Brown 2.6 Salmon 2.7 Yellow 2.8 Green 2.9 Blue 2.20 Perforated Metal 2.21 Louvre 3 Roof Finish 3.1 Brown Roof Tile 3.2 Grey Roof Tile 3.3 Dark Grey Roof Tile D0-4 20.01.23 Issued For Planning D0-3 16.09.22 Issued For Planning D0-2 15.07.22 Issued For Planning D0-1 31.03.22 Issued For Planning Revision Date Drawn By Description

Materials Key

1 Brickwork Finish

Elevations

Block D

For Planning

1:100@A1 OR 20.01.23

Job Number Drawing Number

ZD-XX-DR-A-05-0301 D0-4

Original size 100mm @ A1 Copyright Broadway Malyan Limited

Date