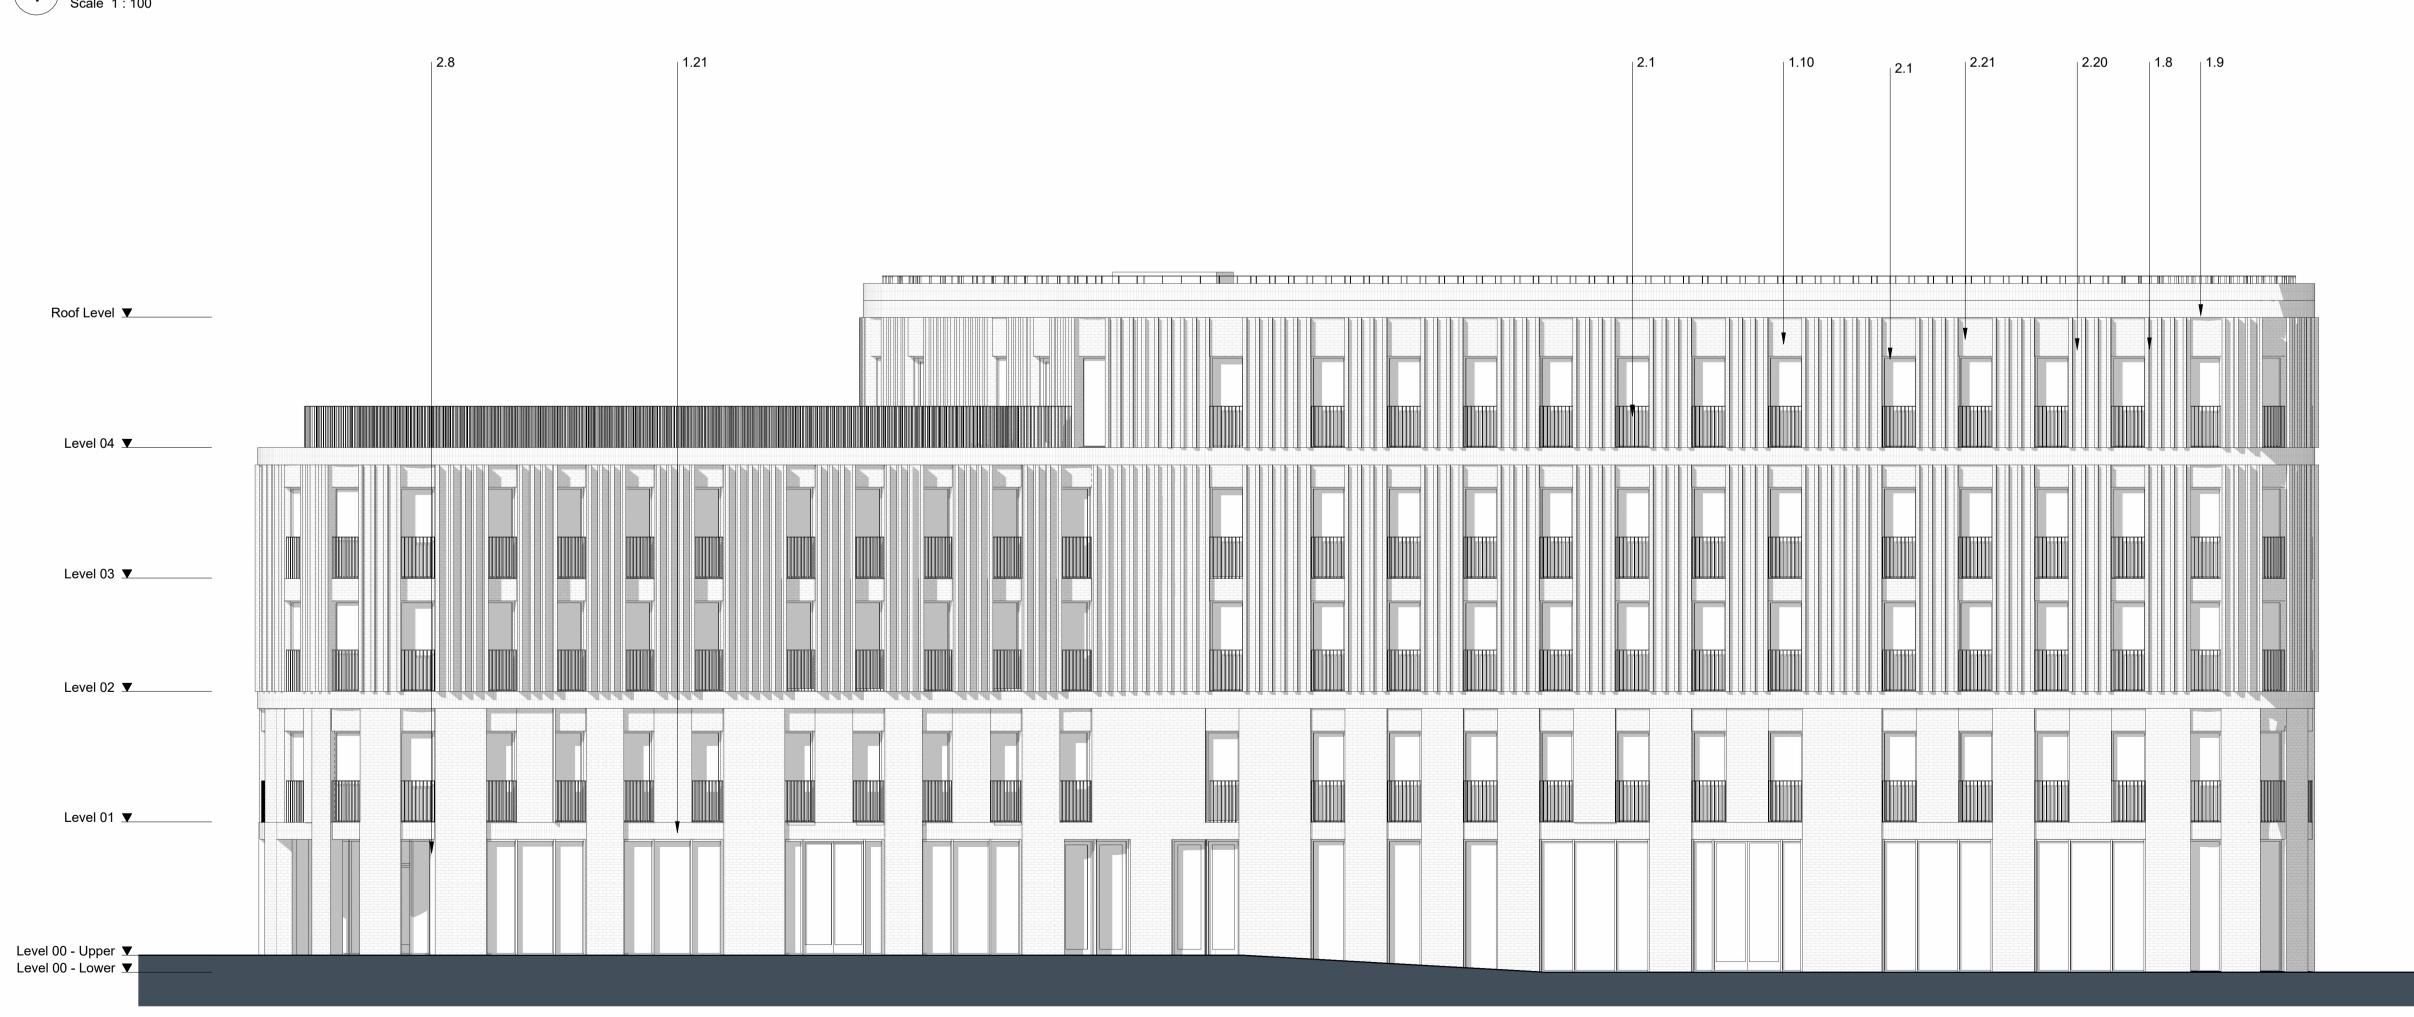

1 D - 05 - South Elevation
Scale 1:100

2 D - 05 - West Elevation
Scale 1:100

Contractors and consultants are not to scale dimensions from this drawing

Reproduced by permission of Ordnance Survey on behalf of HMSO © CROWN COPYRIGHT and database right 2008 All rights reserved Ordnance Survey Licence number AL 1000 22432 Broadway Malyan

## 1.1 Red Brick1.2 Red Brick Soldier Course 1.3 Dark Red Brick 1.4 Dark Red Brick Soldier Course 1.5 White Brick - Light Mortar 1.6 White Brick Soldier Course - Light Mortar1.7 Grey Brick - Dark Mortar 1.7 Grey Brick - Dark Mortar 1.8 Light Grey Brick 1.9 Light Grey Brick Soldier Course 1.10 Black Brick - Matching Mortar 1.11 Dark Grey Brick - Light Mortar 1.12 Dark Grey Brick Soldier Course - Light Mortar 1.13 Dark Grey Brick - Dark Mortar 1.14 Dark Grey Brick Soldier Course - Dark Mortar 1.20 Textured Brickwork 1.21 Inset Brickwork Metal Work / Window Framing Finish 2.1 Black 2.2 Brown 2.3 Grey 2.4 Dark Grey 2.5 Dark Brown 2.6 Salmon 2.7 Yellow 2.8 Green 2.9 Blue 2.20 Perforated Metal 2.21 Louvre 3 Roof Finish 3.1 Brown Roof Tile 3.2 Grey Roof Tile 3.3 Dark Grey Roof Tile D0-4 20.01.23 Issued For Planning D0-3 16.09.22 Issued For Planning D0-2 15.07.22 Issued For Planning D0-1 31.03.22 Issued For Planning Revision Date Drawn By Description

Materials Key

1 Brickwork Finish

Elevations

Block D

For Planning

1:100@A1 OR 20.01.23

Job Number Drawing Number

ZD-XX-DR-A-05-0301 D0-4

Original size 100mm @ A1 Copyright Broadway Malyan Limited

Date