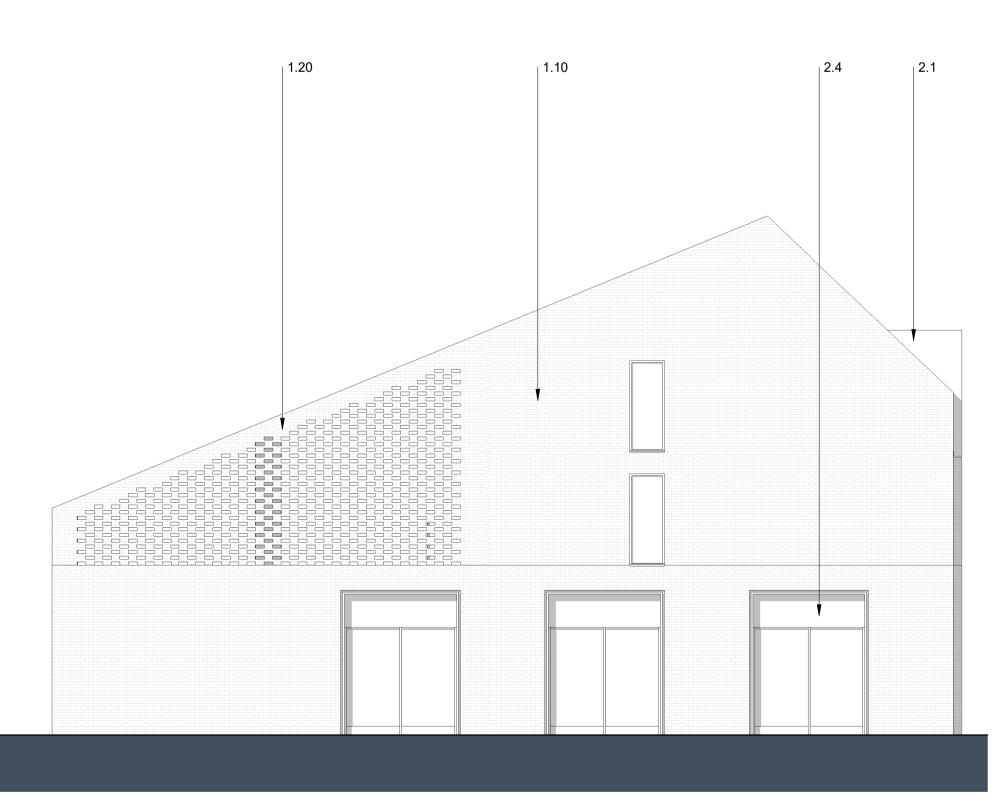

2 J3 - 05 - North Elevation
Scale 1:100

3 J3 - 05 - West Elevation
Scale 1: 100

4 J3 - 05 - South Elevation
Scale 1:100

| 1                                                                                                   | Brickwork Finish                                                                                                                                                                                                                                                                                                                                                                                                      |
|-----------------------------------------------------------------------------------------------------|-----------------------------------------------------------------------------------------------------------------------------------------------------------------------------------------------------------------------------------------------------------------------------------------------------------------------------------------------------------------------------------------------------------------------|
| 1.1<br>1.2<br>1.3<br>1.4<br>1.5<br>1.6<br>1.7<br>1.8<br>1.9<br>1.10<br>1.11<br>1.12<br>1.13<br>1.14 | Red Brick Red Brick Soldier Course Dark Red Brick Dark Red Brick Soldier Course White Brick - Light Mortar White Brick Soldier Course - Light Mortar Grey Brick - Dark Mortar Light Grey Brick Light Grey Brick Soldier Course Black Brick - Matching Mortar Dark Grey Brick - Light Mortar Dark Grey Brick Soldier Course - Light Mortar Dark Grey Brick Soldier Course - Light Mortar Dark Grey Brick - Dark Mortar |
| 1.20<br>1.21                                                                                        | Textured Brickwork<br>Inset Brickwork                                                                                                                                                                                                                                                                                                                                                                                 |
| 2                                                                                                   | Metal Work / Window Framing Finish                                                                                                                                                                                                                                                                                                                                                                                    |
| 2.1<br>2.2<br>2.3<br>2.4<br>2.5<br>2.6<br>2.7<br>2.8<br>2.9                                         | Dark Grey                                                                                                                                                                                                                                                                                                                                                                                                             |
| 2.20<br>2.21                                                                                        | Perforated Metal<br>Louvre                                                                                                                                                                                                                                                                                                                                                                                            |
| 3                                                                                                   | Roof Finish                                                                                                                                                                                                                                                                                                                                                                                                           |
| 3.1<br>3.2<br>3.3<br>3.4<br>3.5                                                                     | Brown Roof Tile<br>Grey Roof Tile<br>Dark Grey Roof Tile<br>Blue Pantile<br>Dark Grey Pantile                                                                                                                                                                                                                                                                                                                         |

Materials Key

4 Pear Place London SE1 8BT

T: +44 (0)20 7261 4200 F: +44 (0)20 7261 4300 E: Lon@BroadwayMalyan.com

www.BroadwayMalyan.com

Weston Homes

Anglia Square Norwich

Description

Elevations

Block J3

For Planning

1:100@A1 JP 20.01.23 Job Number

ZJ-XX-DR-A-05-0300 D0-4

Original size 100mm @ A1 Copyright Broadway Malyan Limited