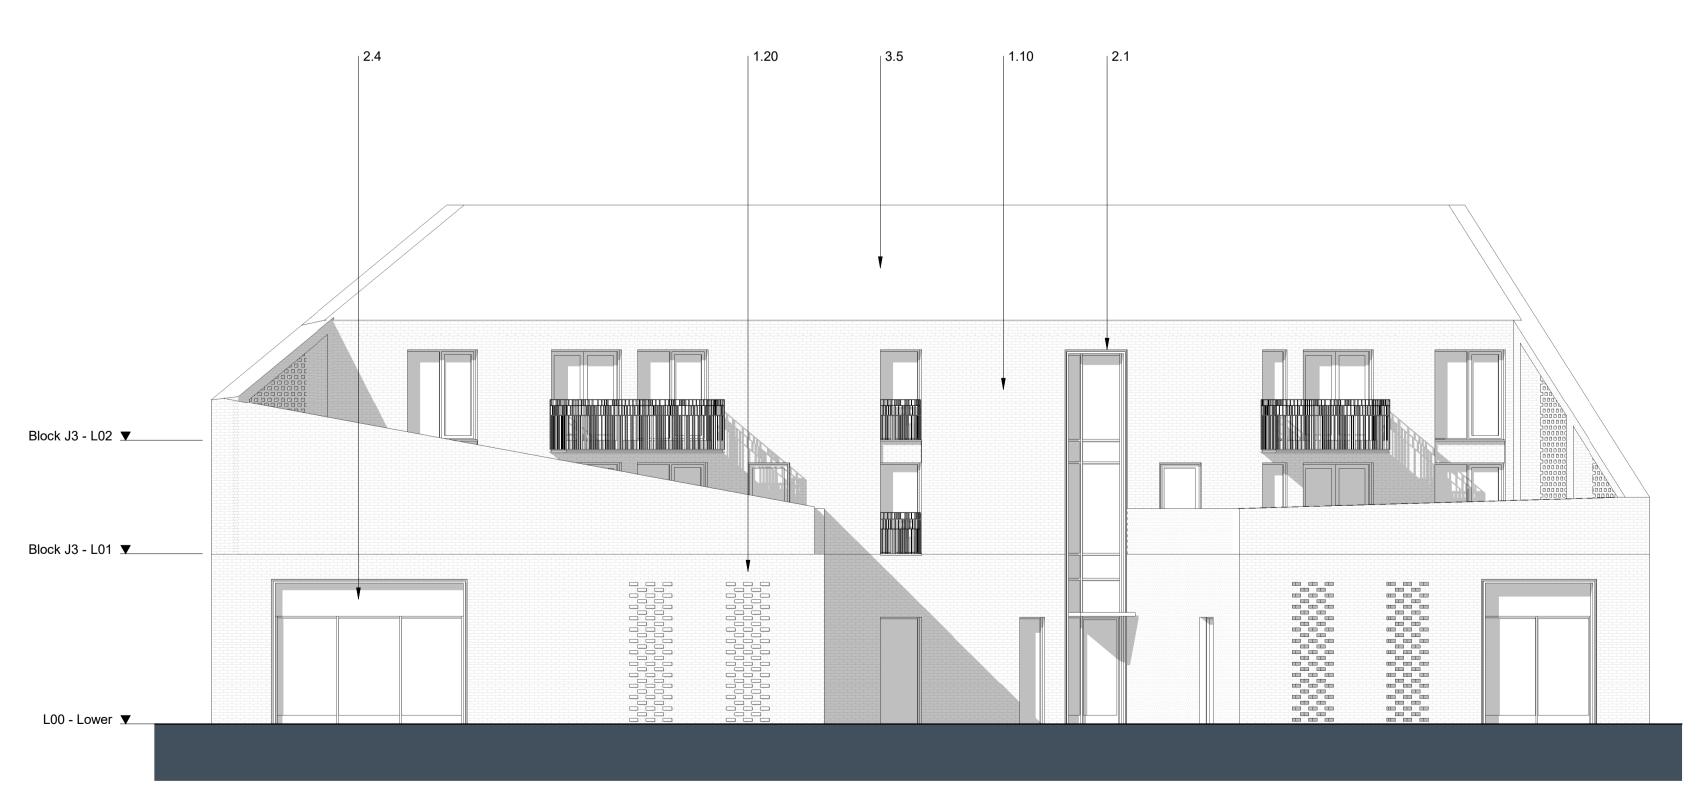

2 J3 - 05 - North Elevation
Scale 1:100

3 J3 - 05 - West Elevation
Scale 1: 100

4 J3 - 05 - South Elevation
Scale 1:100

| 1                                                                                                   | Brickwork Finish                                                                                                                                                                                                                                                                                                                                                                                                      |
|-----------------------------------------------------------------------------------------------------|-----------------------------------------------------------------------------------------------------------------------------------------------------------------------------------------------------------------------------------------------------------------------------------------------------------------------------------------------------------------------------------------------------------------------|
| 1.1<br>1.2<br>1.3<br>1.4<br>1.5<br>1.6<br>1.7<br>1.8<br>1.9<br>1.10<br>1.11<br>1.12<br>1.13<br>1.14 | Red Brick Red Brick Soldier Course Dark Red Brick Dark Red Brick Soldier Course White Brick - Light Mortar White Brick Soldier Course - Light Mortar Grey Brick - Dark Mortar Light Grey Brick Light Grey Brick Soldier Course Black Brick - Matching Mortar Dark Grey Brick - Light Mortar Dark Grey Brick Soldier Course - Light Mortar Dark Grey Brick Soldier Course - Light Mortar Dark Grey Brick - Dark Mortar |
| 1.20<br>1.21                                                                                        | Textured Brickwork<br>Inset Brickwork                                                                                                                                                                                                                                                                                                                                                                                 |
| 2                                                                                                   | Metal Work / Window Framing Finish                                                                                                                                                                                                                                                                                                                                                                                    |
| 2.1<br>2.2<br>2.3<br>2.4<br>2.5<br>2.6<br>2.7<br>2.8<br>2.9                                         | Dark Grey                                                                                                                                                                                                                                                                                                                                                                                                             |
| 2.20<br>2.21                                                                                        | Perforated Metal<br>Louvre                                                                                                                                                                                                                                                                                                                                                                                            |
| 3                                                                                                   | Roof Finish                                                                                                                                                                                                                                                                                                                                                                                                           |
| 3.1<br>3.2<br>3.3<br>3.4<br>3.5                                                                     | Brown Roof Tile<br>Grey Roof Tile<br>Dark Grey Roof Tile<br>Blue Pantile<br>Dark Grey Pantile                                                                                                                                                                                                                                                                                                                         |

Materials Key

4 Pear Place London SE1 8BT

T: +44 (0)20 7261 4200 F: +44 (0)20 7261 4300 E: Lon@BroadwayMalyan.com

www.BroadwayMalyan.com

Weston Homes

Anglia Square Norwich

Description

Elevations

Block J3

For Planning

1:100@A1 JP 20.01.23 Job Number

ZJ-XX-DR-A-05-0300 D0-4

Original size 100mm @ A1 Copyright Broadway Malyan Limited