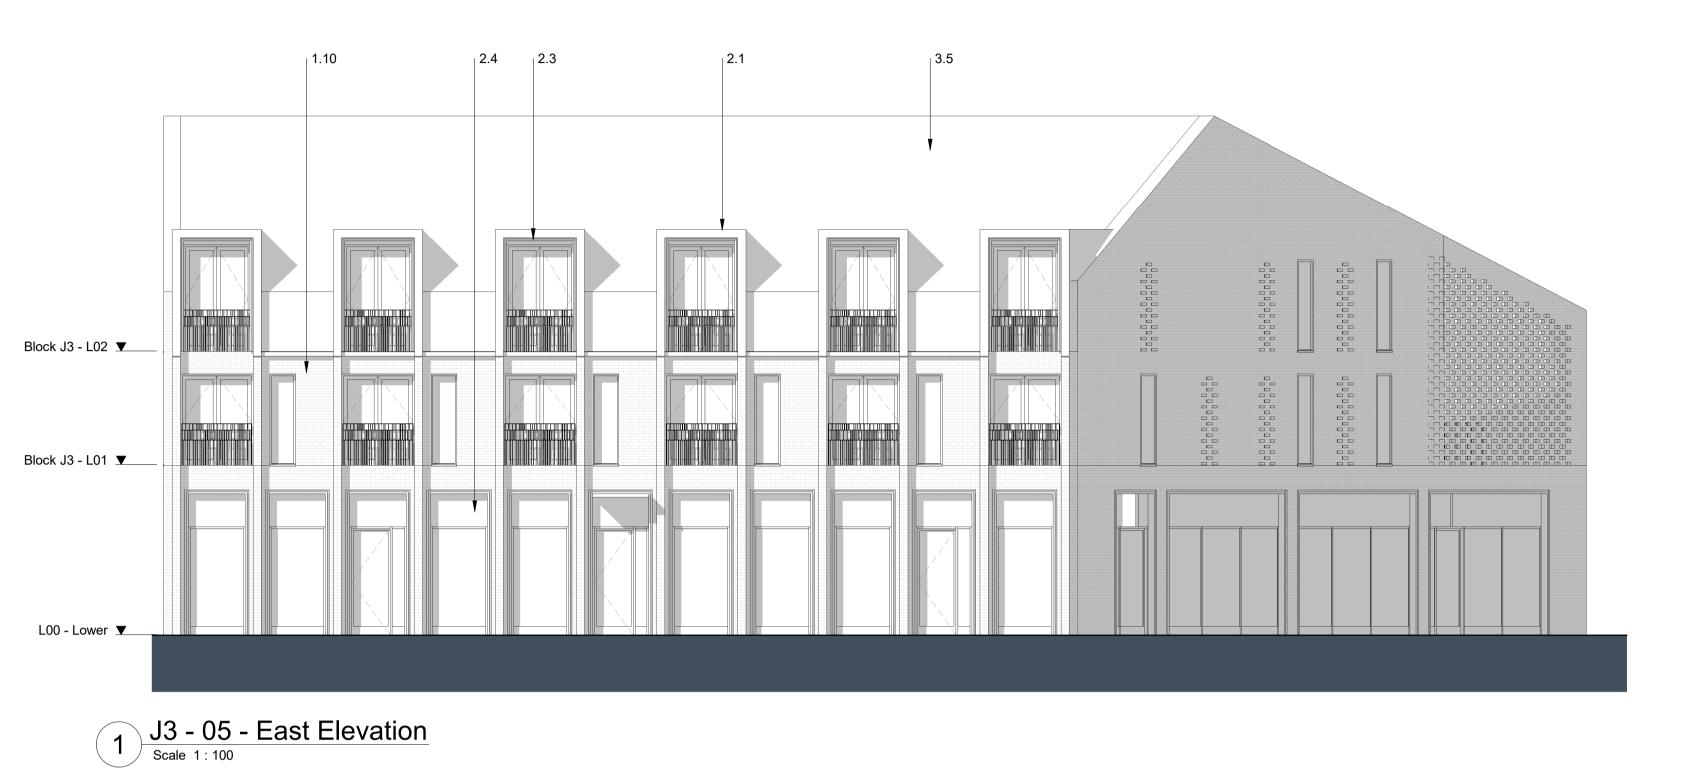

| 1                                                                                                   | Brickwork Finish                                                                                                                                                                                                                                                                                                                                                                                                      |
|-----------------------------------------------------------------------------------------------------|-----------------------------------------------------------------------------------------------------------------------------------------------------------------------------------------------------------------------------------------------------------------------------------------------------------------------------------------------------------------------------------------------------------------------|
| 1.1<br>1.2<br>1.3<br>1.4<br>1.5<br>1.6<br>1.7<br>1.8<br>1.9<br>1.10<br>1.11<br>1.12<br>1.13<br>1.14 | Red Brick Red Brick Soldier Course Dark Red Brick Dark Red Brick Soldier Course White Brick - Light Mortar White Brick Soldier Course - Light Mortar Grey Brick - Dark Mortar Light Grey Brick Light Grey Brick Soldier Course Black Brick - Matching Mortar Dark Grey Brick - Light Mortar Dark Grey Brick Soldier Course - Light Mortar Dark Grey Brick Soldier Course - Light Mortar Dark Grey Brick - Dark Mortar |
| 1.20<br>1.21                                                                                        | Textured Brickwork<br>Inset Brickwork                                                                                                                                                                                                                                                                                                                                                                                 |
| 2                                                                                                   | Metal Work / Window Framing Finish                                                                                                                                                                                                                                                                                                                                                                                    |
| 2.1<br>2.2<br>2.3<br>2.4<br>2.5<br>2.6<br>2.7<br>2.8<br>2.9                                         | Dark Grey                                                                                                                                                                                                                                                                                                                                                                                                             |
| 2.20<br>2.21                                                                                        | Perforated Metal<br>Louvre                                                                                                                                                                                                                                                                                                                                                                                            |
| 3                                                                                                   | Roof Finish                                                                                                                                                                                                                                                                                                                                                                                                           |
| 3.1<br>3.2<br>3.3<br>3.4<br>3.5                                                                     | Brown Roof Tile<br>Grey Roof Tile<br>Dark Grey Roof Tile<br>Blue Pantile<br>Dark Grey Pantile                                                                                                                                                                                                                                                                                                                         |

Materials Key

4 Pear Place London SE1 8BT

T: +44 (0)20 7261 4200 F: +44 (0)20 7261 4300 E: Lon@BroadwayMalyan.com

www.BroadwayMalyan.com

Weston Homes

Anglia Square Norwich

Description

Elevations

Block J3

For Planning

1:100@A1 JP 20.01.23 Job Number

ZJ-XX-DR-A-05-0300 D0-4

Original size 100mm @ A1 Copyright Broadway Malyan Limited