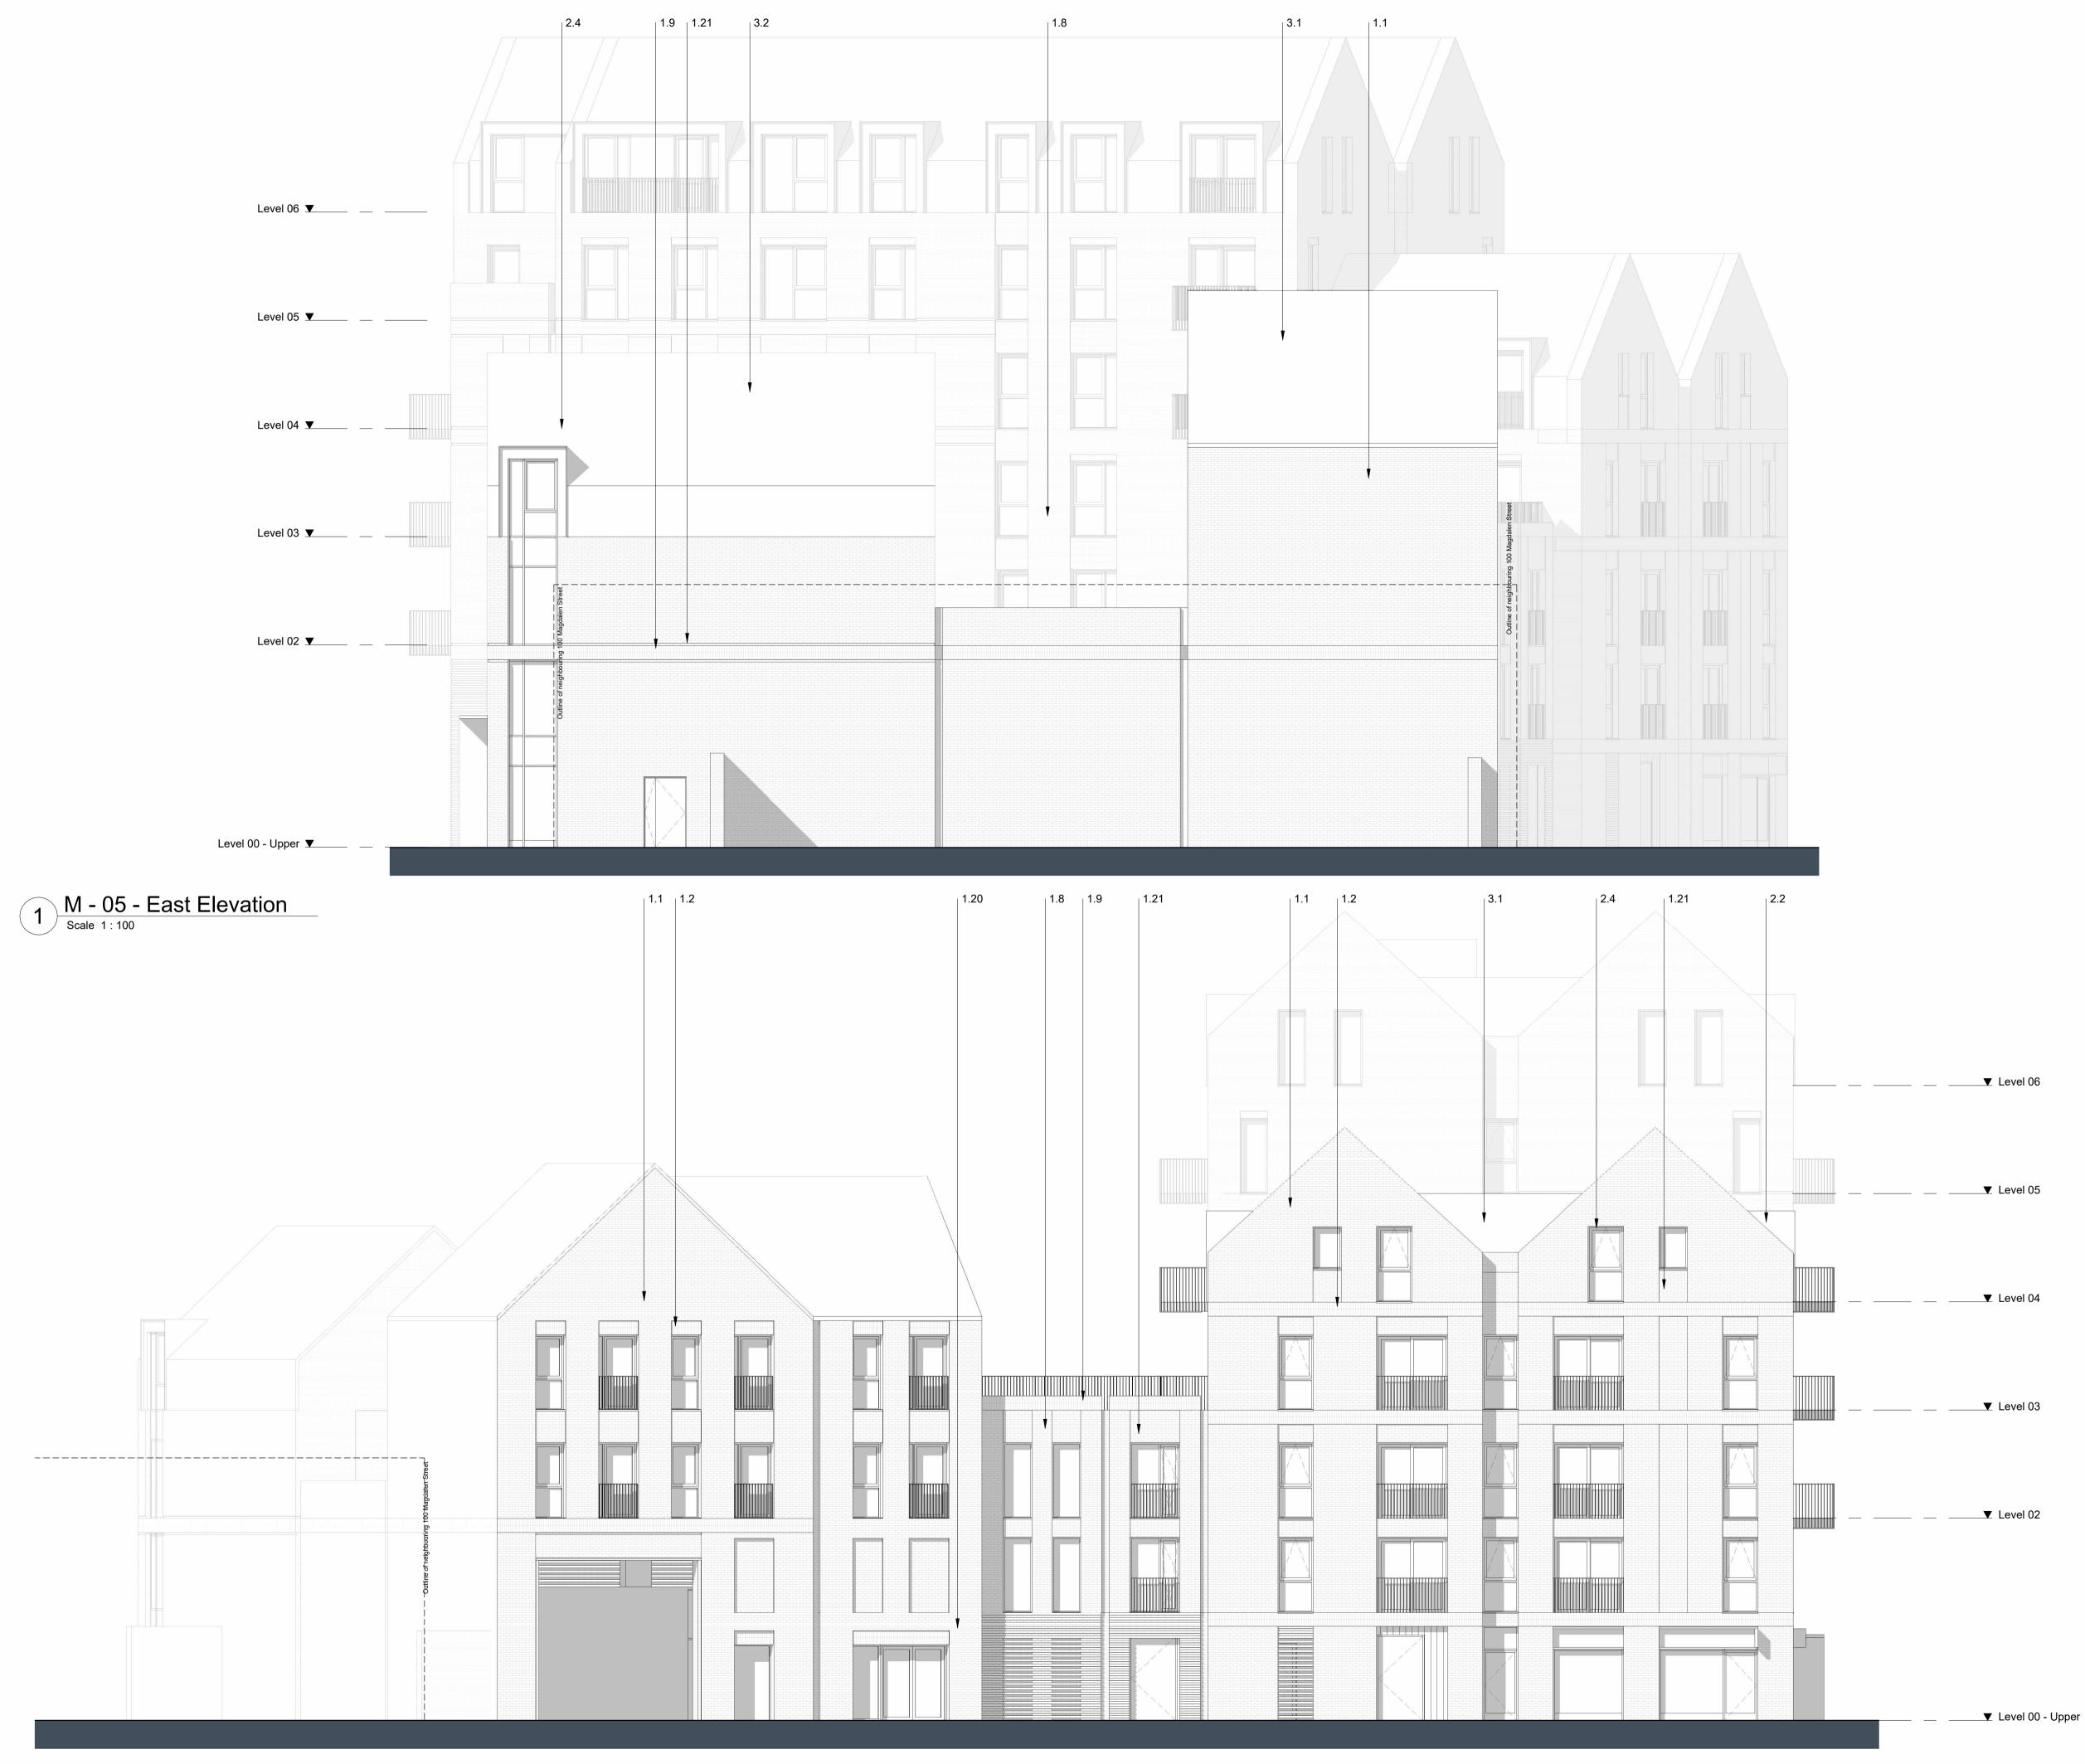

| Mate                                                                                                  |                                                                                                                                                                                                                  |
|-------------------------------------------------------------------------------------------------------|------------------------------------------------------------------------------------------------------------------------------------------------------------------------------------------------------------------|
| 1                                                                                                     | Brickwork Finish                                                                                                                                                                                                 |
| 1.1                                                                                                   | Red Brick                                                                                                                                                                                                        |
| 1.2                                                                                                   | Red Brick Soldier Course                                                                                                                                                                                         |
| 1.3                                                                                                   | Dark Red Brick                                                                                                                                                                                                   |
| 1.4                                                                                                   | Dark Red Brick Soldier Course                                                                                                                                                                                    |
| 1.5                                                                                                   | White Brick - Light Mortar                                                                                                                                                                                       |
| 1.6                                                                                                   | White Brick Soldier Course - Light Mortar                                                                                                                                                                        |
| 1.7                                                                                                   |                                                                                                                                                                                                                  |
| 1.7                                                                                                   | Grey Brick - Dark Mortar                                                                                                                                                                                         |
|                                                                                                       | Light Grey Brick Soldier Course                                                                                                                                                                                  |
| 1.9                                                                                                   | Light Grey Brick Soldier Course                                                                                                                                                                                  |
| 1.10<br>1.11                                                                                          | Black Brick - Matching Mortar                                                                                                                                                                                    |
|                                                                                                       | Dark Grey Brick Soldier Courses Light Morte                                                                                                                                                                      |
| 1.12<br>1.13                                                                                          | Dark Grey Brick Soldier Course - Light Mortal                                                                                                                                                                    |
| 1.13                                                                                                  | Dark Grey Brick Soldier Course Dark Marte                                                                                                                                                                        |
| 1.14                                                                                                  | Dark Grey Brick Soldier Course - Dark Morta                                                                                                                                                                      |
| 1.20                                                                                                  | Textured Brickwork                                                                                                                                                                                               |
| 1.21                                                                                                  | Inset Brickwork                                                                                                                                                                                                  |
|                                                                                                       | IIISEL DIICKWOIK                                                                                                                                                                                                 |
| 2                                                                                                     | Metal Work / Window Framing Finish                                                                                                                                                                               |
|                                                                                                       |                                                                                                                                                                                                                  |
| 2.1                                                                                                   | Metal Work / Window Framing Finish                                                                                                                                                                               |
| 2.1<br>2.2                                                                                            | Metal Work / Window Framing Finish  Black Brown                                                                                                                                                                  |
| 2.1<br>2.2<br>2.3                                                                                     | Metal Work / Window Framing Finish  Black Brown Grey                                                                                                                                                             |
| 2.1<br>2.2<br>2.3<br>2.4                                                                              | Metal Work / Window Framing Finish  Black Brown Grey Dark Grey                                                                                                                                                   |
| 2.1<br>2.2<br>2.3<br>2.4<br>2.5                                                                       | Metal Work / Window Framing Finish  Black Brown Grey Dark Grey Dark Brown                                                                                                                                        |
| 2.1<br>2.2<br>2.3<br>2.4<br>2.5<br>2.6                                                                | Metal Work / Window Framing Finish  Black Brown Grey Dark Grey Dark Brown Salmon                                                                                                                                 |
| 2.1<br>2.2<br>2.3<br>2.4<br>2.5<br>2.6<br>2.7                                                         | Metal Work / Window Framing Finish  Black Brown Grey Dark Grey Dark Brown Salmon Yellow                                                                                                                          |
| 2.1<br>2.2<br>2.3<br>2.4<br>2.5<br>2.6                                                                | Metal Work / Window Framing Finish  Black Brown Grey Dark Grey Dark Brown Salmon                                                                                                                                 |
| 2.1<br>2.2<br>2.3<br>2.4<br>2.5<br>2.6<br>2.7<br>2.8<br>2.9                                           | Metal Work / Window Framing Finish  Black Brown Grey Dark Grey Dark Brown Salmon Yellow Green Blue                                                                                                               |
| 2.1<br>2.2<br>2.3<br>2.4<br>2.5<br>2.6<br>2.7<br>2.8<br>2.9                                           | Metal Work / Window Framing Finish  Black Brown Grey Dark Grey Dark Brown Salmon Yellow Green Blue  Perforated Metal                                                                                             |
| 2.1<br>2.2<br>2.3<br>2.4<br>2.5<br>2.6<br>2.7<br>2.8<br>2.9<br>2.20<br>2.21                           | Metal Work / Window Framing Finish  Black Brown Grey Dark Grey Dark Brown Salmon Yellow Green Blue  Perforated Metal Louvre                                                                                      |
| 2.1<br>2.2<br>2.3<br>2.4<br>2.5<br>2.6<br>2.7<br>2.8<br>2.9                                           | Metal Work / Window Framing Finish  Black Brown Grey Dark Grey Dark Brown Salmon Yellow Green Blue  Perforated Metal                                                                                             |
| 2.1<br>2.2<br>2.3<br>2.4<br>2.5<br>2.6<br>2.7<br>2.8<br>2.9<br>2.20<br>2.21                           | Metal Work / Window Framing Finish  Black Brown Grey Dark Grey Dark Brown Salmon Yellow Green Blue  Perforated Metal Louvre  Roof Finish  Brown Roof Tile                                                        |
| 2.1<br>2.2<br>2.3<br>2.4<br>2.5<br>2.6<br>2.7<br>2.8<br>2.9<br>2.20<br>2.21<br>3<br>3.1<br>3.2        | Metal Work / Window Framing Finish  Black Brown Grey Dark Grey Dark Brown Salmon Yellow Green Blue  Perforated Metal Louvre  Roof Finish  Brown Roof Tile Grey Roof Tile                                         |
| 2.1<br>2.2<br>2.3<br>2.4<br>2.5<br>2.6<br>2.7<br>2.8<br>2.9<br>2.20<br>2.21                           | Metal Work / Window Framing Finish  Black Brown Grey Dark Grey Dark Brown Salmon Yellow Green Blue  Perforated Metal Louvre  Roof Finish  Brown Roof Tile                                                        |
| 2.1<br>2.2<br>2.3<br>2.4<br>2.5<br>2.6<br>2.7<br>2.8<br>2.9<br>2.20<br>2.21<br>3<br>3.1<br>3.2        | Metal Work / Window Framing Finish  Black Brown Grey Dark Grey Dark Brown Salmon Yellow Green Blue  Perforated Metal Louvre  Roof Finish  Brown Roof Tile Grey Roof Tile Dark Grey Roof Tile                     |
| 2.1<br>2.2<br>2.3<br>2.4<br>2.5<br>2.6<br>2.7<br>2.8<br>2.9<br>2.20<br>2.21<br>3<br>3.1<br>3.2<br>3.3 | Metal Work / Window Framing Finish  Black Brown Grey Dark Grey Dark Brown Salmon Yellow Green Blue  Perforated Metal Louvre  Roof Finish  Brown Roof Tile Grey Roof Tile Dark Grey Roof Tile Dark Grey Roof Tile |
| 2.1<br>2.2<br>2.3<br>2.4<br>2.5<br>2.6<br>2.7<br>2.8<br>2.9<br>2.20<br>2.21<br>3<br>3.1<br>3.2<br>3.3 | Metal Work / Window Framing Finish  Black Brown Grey Dark Grey Dark Brown Salmon Yellow Green Blue  Perforated Metal Louvre  Roof Finish  Brown Roof Tile Grey Roof Tile Dark Grey Roof Tile                     |

Block M

East & North

For Planning

Job Number

1:100@A1 OR 20.01.23

ZM-XX-DR-A-05-0301 D0-4

Original size 100mm @ A1 Copyright Broadway Malyan Limited