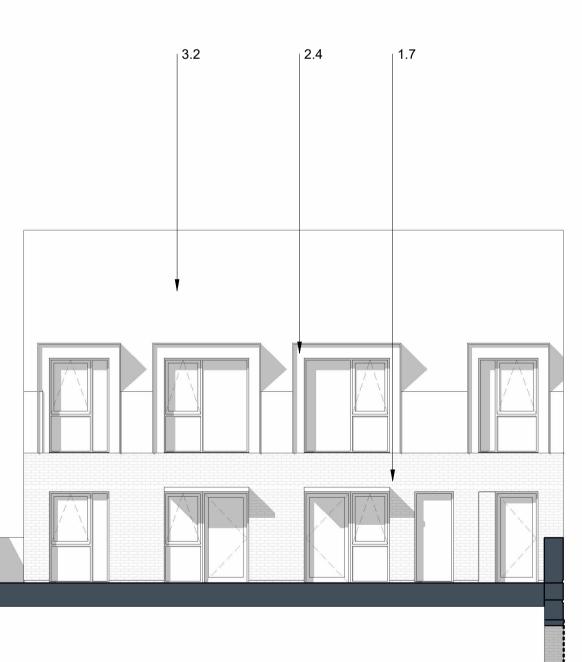

## 1 M - 05 - East Elevation Internal Scale 1:100

|                                                             | Materials Key                                                                                                                                                                                  |                                                                                                                                                                                                                                                                                                                                                                                                                                                                                              |                                                             |                                      |  |
|-------------------------------------------------------------|------------------------------------------------------------------------------------------------------------------------------------------------------------------------------------------------|----------------------------------------------------------------------------------------------------------------------------------------------------------------------------------------------------------------------------------------------------------------------------------------------------------------------------------------------------------------------------------------------------------------------------------------------------------------------------------------------|-------------------------------------------------------------|--------------------------------------|--|
|                                                             | 1                                                                                                                                                                                              | Brickwork I                                                                                                                                                                                                                                                                                                                                                                                                                                                                                  | Finish                                                      |                                      |  |
|                                                             | 1.1<br>1.2<br>1.3<br>1.4<br>1.5<br>1.6<br>1.7<br>1.8<br>1.9<br>1.10<br>1.11<br>1.12<br>1.13<br>1.14                                                                                            | Red Brick<br>Red Brick Soldier Course<br>Dark Red Brick<br>Dark Red Brick Soldier Course<br>White Brick - Light Mortar<br>White Brick Soldier Course - Light Mortar<br>Grey Brick - Dark Mortar<br>Light Grey Brick<br>Light Grey Brick Soldier Course<br>Black Brick - Matching Mortar<br>Dark Grey Brick - Light Mortar<br>Dark Grey Brick - Dark Mortar<br>Dark Grey Brick - Dark Mortar<br>Dark Grey Brick Soldier Course - Light Mortar<br>Dark Grey Brick Soldier Course - Dark Mortar |                                                             |                                      |  |
| 1.20     Textured Brickwork       1.21     Inset Brickwork  |                                                                                                                                                                                                |                                                                                                                                                                                                                                                                                                                                                                                                                                                                                              |                                                             |                                      |  |
|                                                             | 2                                                                                                                                                                                              | Metal Work / Window Framing Finish                                                                                                                                                                                                                                                                                                                                                                                                                                                           |                                                             |                                      |  |
|                                                             | <ul> <li>2.1 Black</li> <li>2.2 Brown</li> <li>2.3 Grey</li> <li>2.4 Dark Grey</li> <li>2.5 Dark Brown</li> <li>2.6 Salmon</li> <li>2.7 Yellow</li> <li>2.8 Green</li> <li>2.9 Blue</li> </ul> |                                                                                                                                                                                                                                                                                                                                                                                                                                                                                              |                                                             |                                      |  |
| <ul><li>2.20 Perforated Metal</li><li>2.21 Louvre</li></ul> |                                                                                                                                                                                                |                                                                                                                                                                                                                                                                                                                                                                                                                                                                                              |                                                             |                                      |  |
|                                                             | 3                                                                                                                                                                                              | Roof Finish                                                                                                                                                                                                                                                                                                                                                                                                                                                                                  |                                                             |                                      |  |
|                                                             | 3.1<br>3.2<br>3.3                                                                                                                                                                              | Brown Roof<br>Grey Roof T<br>Dark Grey F                                                                                                                                                                                                                                                                                                                                                                                                                                                     | ïle                                                         |                                      |  |
|                                                             | D0-4<br>D0-3                                                                                                                                                                                   | 20.01.23<br>16.09.22                                                                                                                                                                                                                                                                                                                                                                                                                                                                         | Issued For Planning<br>Issued For Planning                  |                                      |  |
|                                                             | D0-2<br>D0-1<br>Revision                                                                                                                                                                       | 15.07.22<br>31.03.22<br>Date Drawn By                                                                                                                                                                                                                                                                                                                                                                                                                                                        | Issued For Planning<br>Issued For Planning<br>/ Description |                                      |  |
|                                                             | 4  <br>Lc<br>SE<br>F:<br>E:                                                                                                                                                                    | Vestor<br>Iomes<br>Broad<br>Pear Place<br>Indon<br>1 8BT<br>+44 (0)20 7261<br>+44 (0)20 7261<br>Lon@Broadway<br>ww.BroadwayMa                                                                                                                                                                                                                                                                                                                                                                | A<br>4200<br>4300<br>Malyan.com                             | Δ                                    |  |
|                                                             | Client<br>Weston Homes<br>Project<br>Anglia Square<br>Norwich<br>Description<br>Elevations<br>Block M - East & West<br>Internal                                                                |                                                                                                                                                                                                                                                                                                                                                                                                                                                                                              |                                                             |                                      |  |
|                                                             | F<br>sc<br>1:<br>Jo                                                                                                                                                                            | atus<br>or Planr<br>ale<br>100@A1<br>b Number<br>5301                                                                                                                                                                                                                                                                                                                                                                                                                                        | Drawn By<br>OR<br>Drawing Number<br>ZM-XX-DR-A-05-0302      | Date<br>20.01.23<br>Revision<br>D0-4 |  |