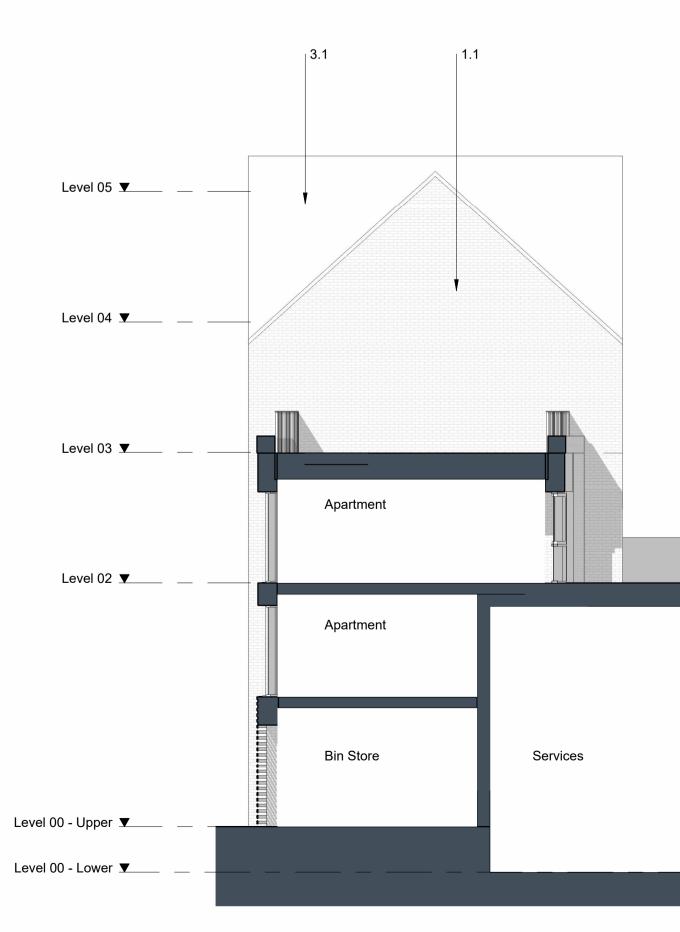

## 1 M - 05 - East Elevation Internal Scale 1:100

|                                                             | Materials Key                                                                                                                                                                                  |                                                                                                                                                                                                                                                                                                                                                                                                                                                                                              |                                                             |                                      |  |
|-------------------------------------------------------------|------------------------------------------------------------------------------------------------------------------------------------------------------------------------------------------------|----------------------------------------------------------------------------------------------------------------------------------------------------------------------------------------------------------------------------------------------------------------------------------------------------------------------------------------------------------------------------------------------------------------------------------------------------------------------------------------------|-------------------------------------------------------------|--------------------------------------|--|
|                                                             | 1                                                                                                                                                                                              | Brickwork I                                                                                                                                                                                                                                                                                                                                                                                                                                                                                  | Finish                                                      |                                      |  |
|                                                             | 1.1<br>1.2<br>1.3<br>1.4<br>1.5<br>1.6<br>1.7<br>1.8<br>1.9<br>1.10<br>1.11<br>1.12<br>1.13<br>1.14                                                                                            | Red Brick<br>Red Brick Soldier Course<br>Dark Red Brick<br>Dark Red Brick Soldier Course<br>White Brick - Light Mortar<br>White Brick Soldier Course - Light Mortar<br>Grey Brick - Dark Mortar<br>Light Grey Brick<br>Light Grey Brick Soldier Course<br>Black Brick - Matching Mortar<br>Dark Grey Brick - Light Mortar<br>Dark Grey Brick - Dark Mortar<br>Dark Grey Brick - Dark Mortar<br>Dark Grey Brick Soldier Course - Light Mortar<br>Dark Grey Brick Soldier Course - Dark Mortar |                                                             |                                      |  |
| 1.20     Textured Brickwork       1.21     Inset Brickwork  |                                                                                                                                                                                                |                                                                                                                                                                                                                                                                                                                                                                                                                                                                                              |                                                             |                                      |  |
|                                                             | 2                                                                                                                                                                                              | Metal Work / Window Framing Finish                                                                                                                                                                                                                                                                                                                                                                                                                                                           |                                                             |                                      |  |
|                                                             | <ul> <li>2.1 Black</li> <li>2.2 Brown</li> <li>2.3 Grey</li> <li>2.4 Dark Grey</li> <li>2.5 Dark Brown</li> <li>2.6 Salmon</li> <li>2.7 Yellow</li> <li>2.8 Green</li> <li>2.9 Blue</li> </ul> |                                                                                                                                                                                                                                                                                                                                                                                                                                                                                              |                                                             |                                      |  |
| <ul><li>2.20 Perforated Metal</li><li>2.21 Louvre</li></ul> |                                                                                                                                                                                                |                                                                                                                                                                                                                                                                                                                                                                                                                                                                                              |                                                             |                                      |  |
|                                                             | 3                                                                                                                                                                                              | Roof Finish                                                                                                                                                                                                                                                                                                                                                                                                                                                                                  |                                                             |                                      |  |
|                                                             | 3.1<br>3.2<br>3.3                                                                                                                                                                              | Brown Roof<br>Grey Roof T<br>Dark Grey F                                                                                                                                                                                                                                                                                                                                                                                                                                                     | ïle                                                         |                                      |  |
|                                                             | D0-4<br>D0-3                                                                                                                                                                                   | 20.01.23<br>16.09.22                                                                                                                                                                                                                                                                                                                                                                                                                                                                         | Issued For Planning<br>Issued For Planning                  |                                      |  |
|                                                             | D0-2<br>D0-1<br>Revision                                                                                                                                                                       | 15.07.22<br>31.03.22<br>Date Drawn By                                                                                                                                                                                                                                                                                                                                                                                                                                                        | Issued For Planning<br>Issued For Planning<br>/ Description |                                      |  |
|                                                             | 4  <br>Lc<br>SE<br>F:<br>E:                                                                                                                                                                    | Vestor<br>Iomes<br>Broad<br>Pear Place<br>Indon<br>1 8BT<br>+44 (0)20 7261<br>+44 (0)20 7261<br>Lon@Broadway<br>ww.BroadwayMa                                                                                                                                                                                                                                                                                                                                                                | A<br>4200<br>4300<br>Malyan.com                             | Δ                                    |  |
|                                                             | Client<br>Weston Homes<br>Project<br>Anglia Square<br>Norwich<br>Description<br>Elevations<br>Block M - East & West<br>Internal                                                                |                                                                                                                                                                                                                                                                                                                                                                                                                                                                                              |                                                             |                                      |  |
|                                                             | F<br>sc<br>1:<br>Jo                                                                                                                                                                            | atus<br>or Planr<br>ale<br>100@A1<br>b Number<br>5301                                                                                                                                                                                                                                                                                                                                                                                                                                        | Drawn By<br>OR<br>Drawing Number<br>ZM-XX-DR-A-05-0302      | Date<br>20.01.23<br>Revision<br>D0-4 |  |