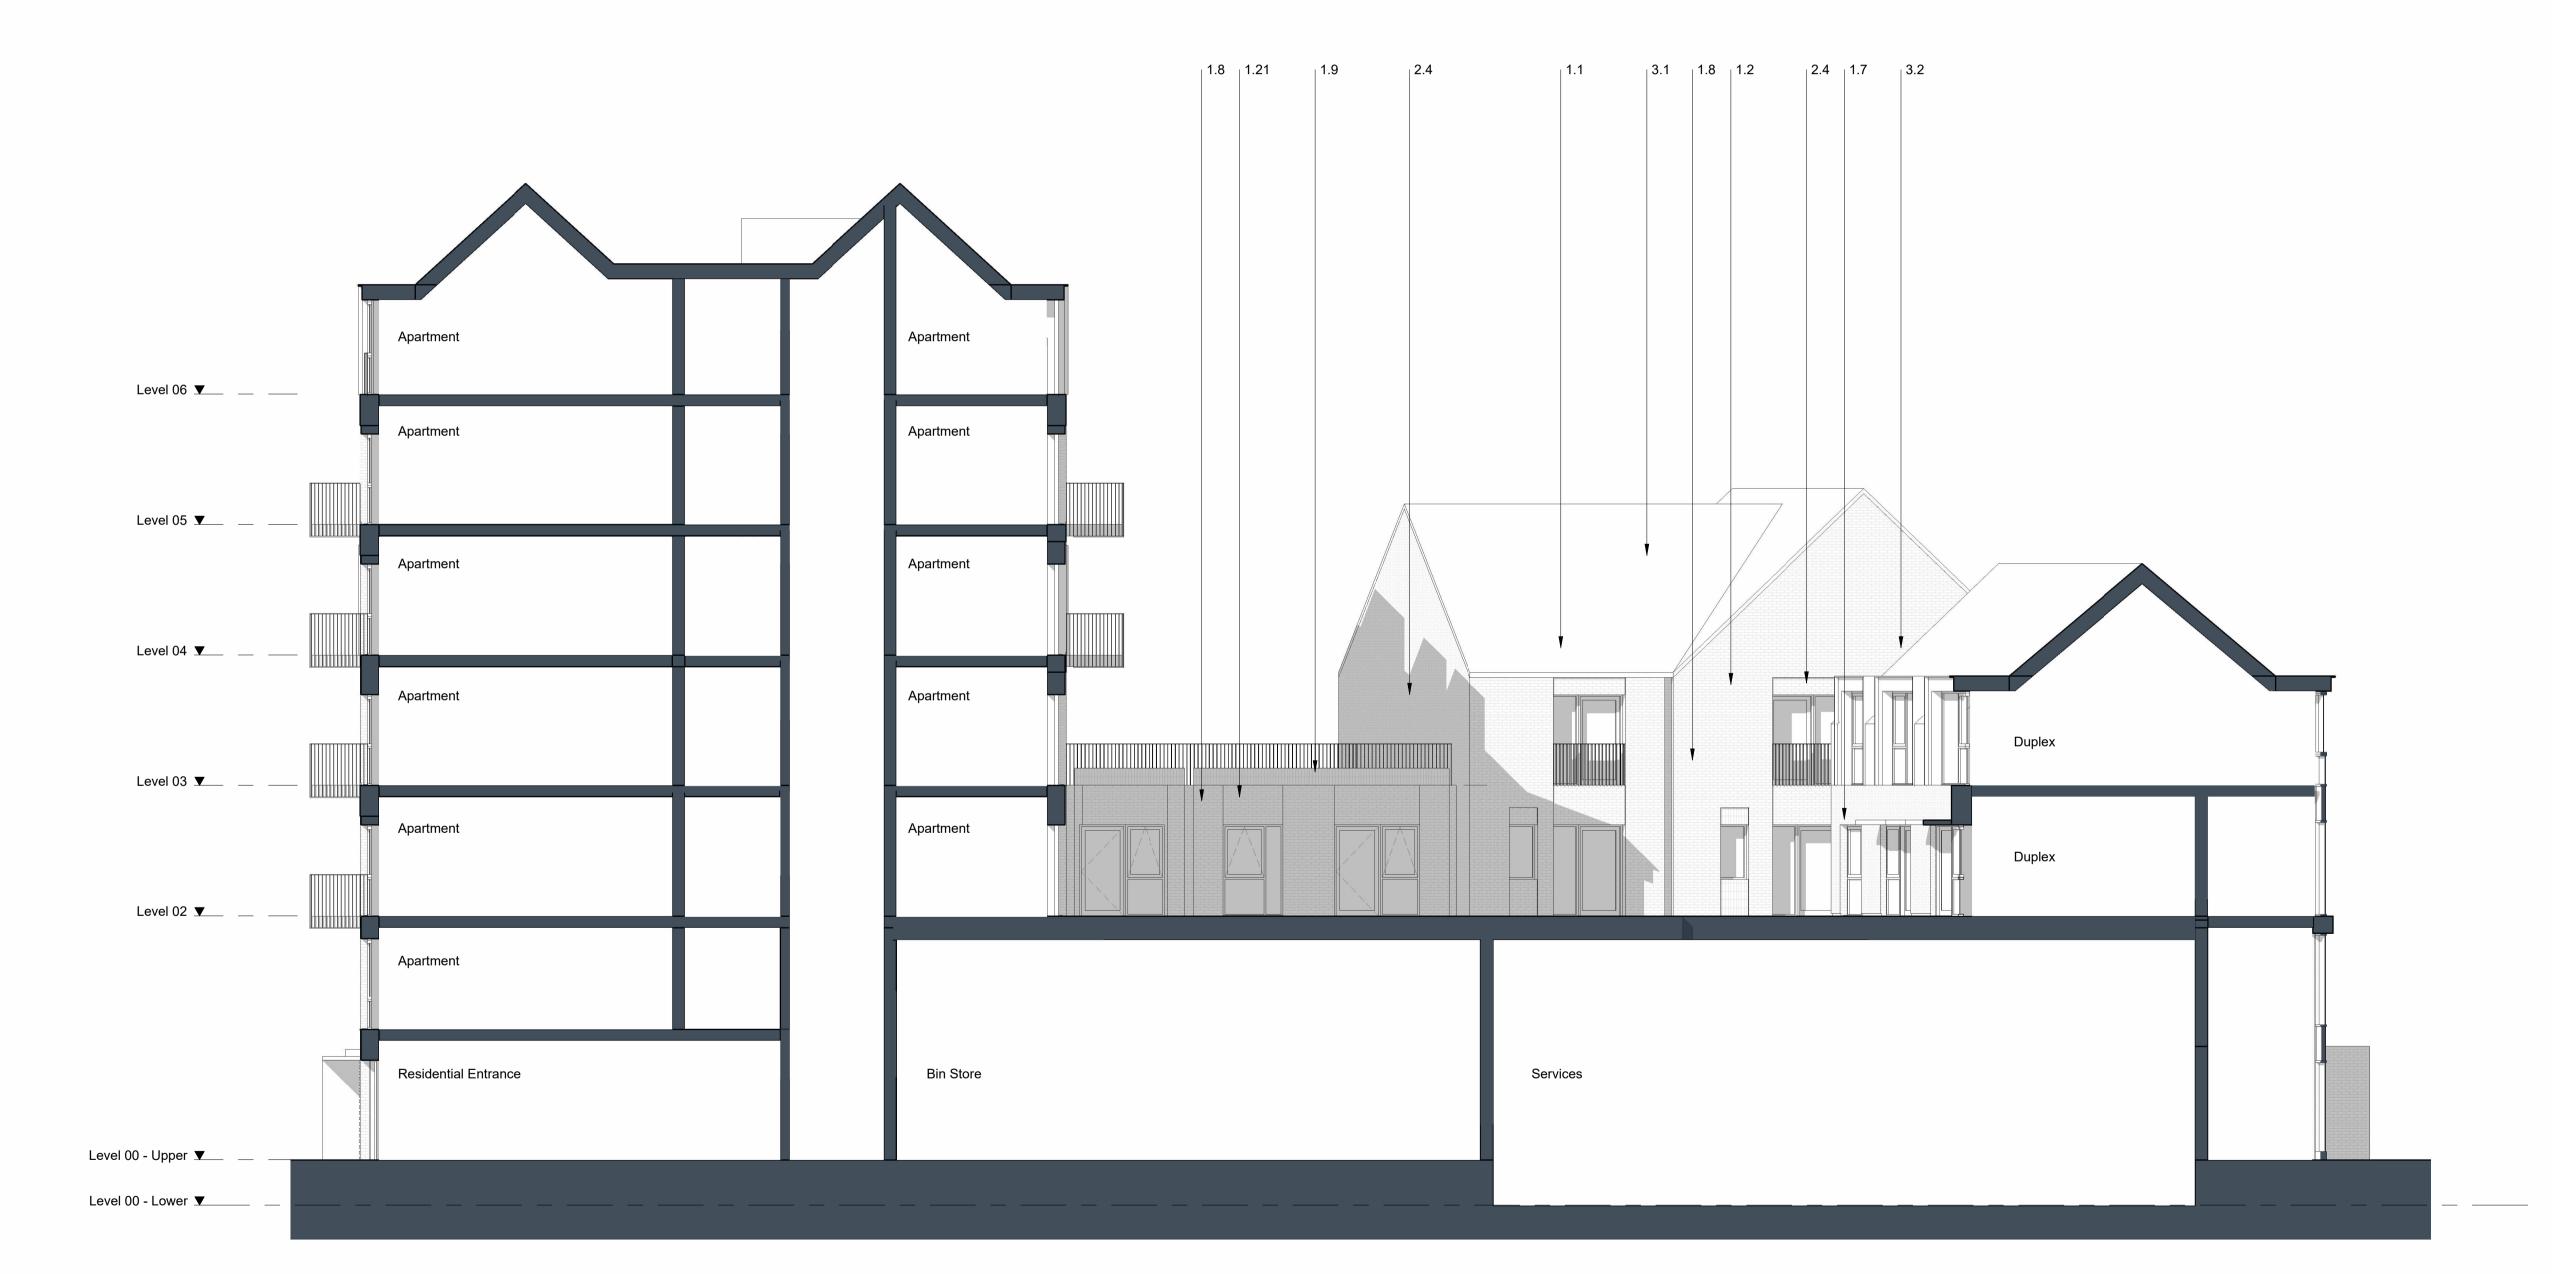

1 M - 05 - South Elevation Internal
Scale 1: 100

| Mate                                                                                        | erials Key                                                                                                                                                                                                                                                                                                            |  |  |
|---------------------------------------------------------------------------------------------|-----------------------------------------------------------------------------------------------------------------------------------------------------------------------------------------------------------------------------------------------------------------------------------------------------------------------|--|--|
| 1                                                                                           | Brickwork Finish                                                                                                                                                                                                                                                                                                      |  |  |
| 1.1<br>1.2<br>1.3<br>1.4<br>1.5<br>1.6<br>1.7<br>1.8<br>1.9<br>1.10<br>1.11<br>1.12<br>1.13 | Dark Red Brick Soldier Course White Brick - Light Mortar White Brick Soldier Course - Light Mortar Grey Brick - Dark Mortar Light Grey Brick Light Grey Brick Soldier Course Black Brick - Matching Mortar Dark Grey Brick - Light Mortar Dark Grey Brick Soldier Course - Light Mortar Dark Grey Brick - Dark Mortar |  |  |
| 1.20<br>1.21                                                                                | Textured Brickwork<br>Inset Brickwork                                                                                                                                                                                                                                                                                 |  |  |
| 2                                                                                           | Metal Work / Window Framing Finish                                                                                                                                                                                                                                                                                    |  |  |
| 2.1<br>2.2<br>2.3<br>2.4<br>2.5<br>2.6<br>2.7<br>2.8<br>2.9                                 | Black Brown Grey Dark Grey Dark Brown Salmon Yellow Green Blue                                                                                                                                                                                                                                                        |  |  |
| 2.20<br>2.21                                                                                | Perforated Metal<br>Louvre                                                                                                                                                                                                                                                                                            |  |  |
| 3                                                                                           | Roof Finish                                                                                                                                                                                                                                                                                                           |  |  |
| 3.1<br>3.2<br>3.3                                                                           | Brown Roof Tile<br>Grey Roof Tile<br>Dark Grey Roof Tile                                                                                                                                                                                                                                                              |  |  |
| D0-4                                                                                        | 20.01.23 Issued For Planning                                                                                                                                                                                                                                                                                          |  |  |
| D0-3                                                                                        | 16.09.22 Issued For Planning                                                                                                                                                                                                                                                                                          |  |  |