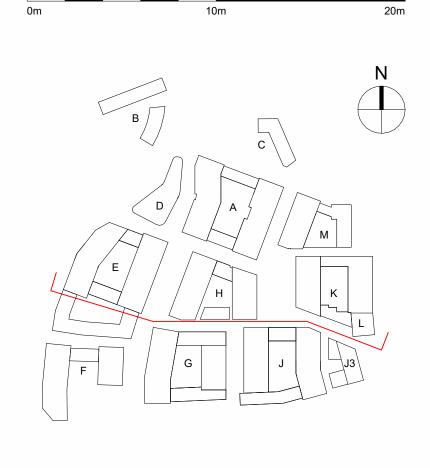

2 Anglia Square - Part 1
Scale 1: 200

3 Anglia Square - Part 2
Scale 1:200

Contractors and consultants are not to scale dimensions from this drawing Reproduced by permission of Ordnance Survey on behalf of HMSO © CROWN COPYRIGHT and database right 2008 All rights reserved Ordnance Survey Licence number AL 1000 22432 Broadway Malyan