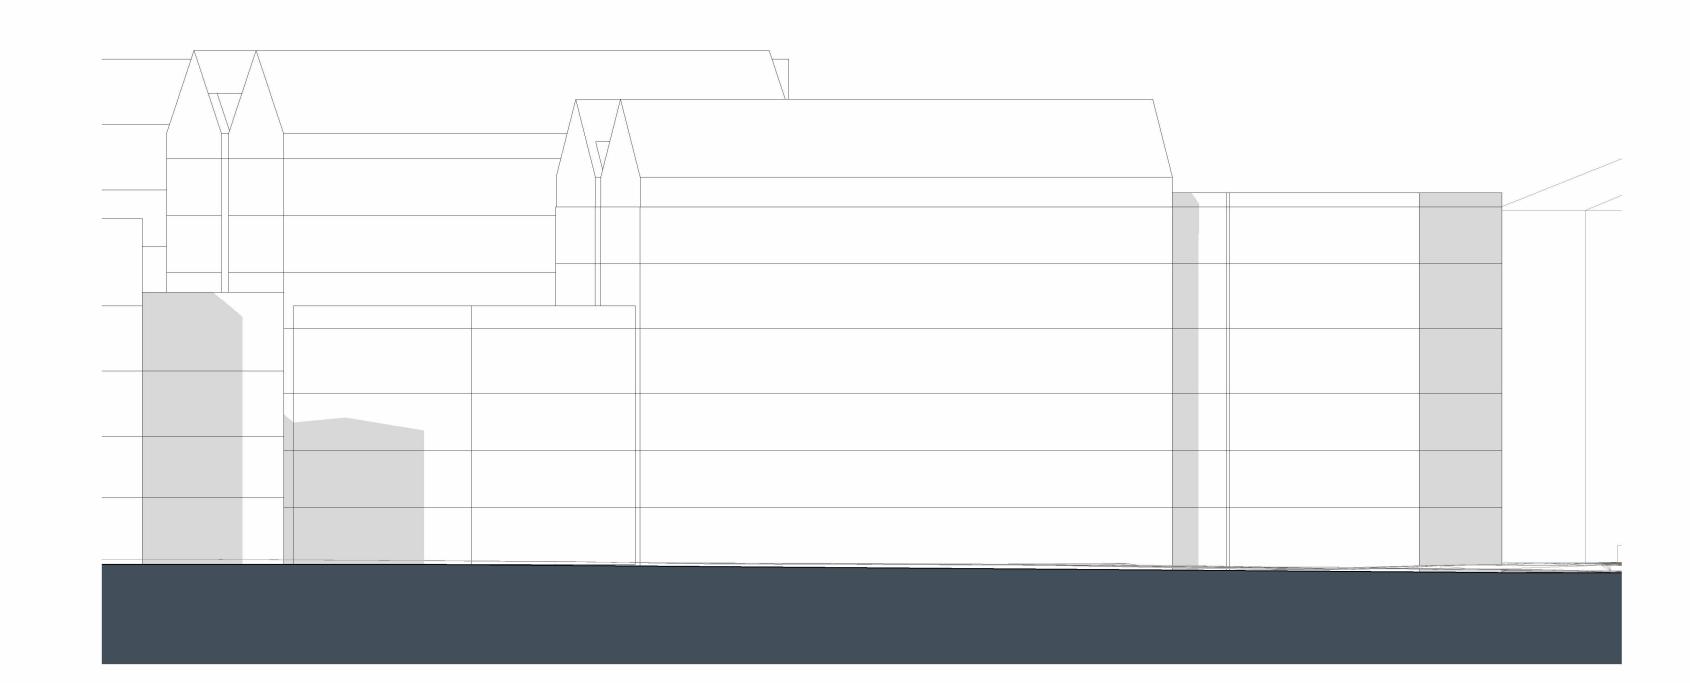

2 Pitt Street Elevation - Part 1
Scale 1: 200

3 Pitt Street Elevation - Part 2
Scale 1: 200

Contractors and consultants are not to scale dimensions from this drawing

Reproduced by permission of Ordnance Survey on behalf of HMSO
© CROWN COPYRIGHT and database right 2008 All rights reserved Ordnance Survey Licence number AL 1000 22432 Broadway Malyan