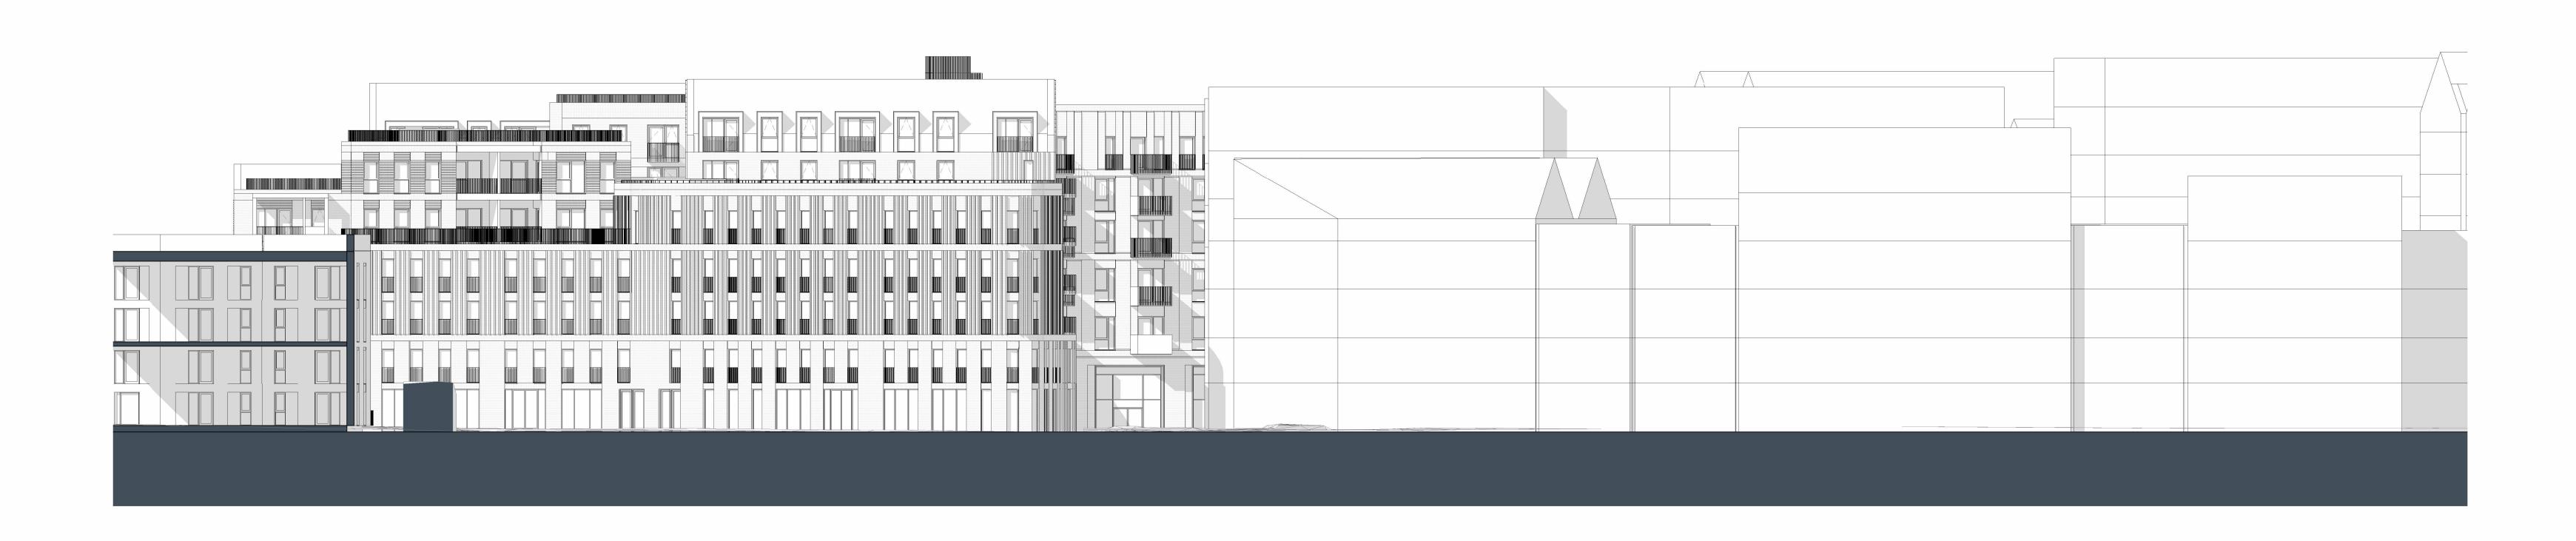

2 Pitt Street Elevation - Part 1
Scale 1: 200

3 Pitt Street Elevation - Part 2
Scale 1: 200

Contractors and consultants are not to scale dimensions from this drawing

Reproduced by permission of Ordnance Survey on behalf of HMSO
© CROWN COPYRIGHT and database right 2008 All rights reserved Ordnance Survey Licence number AL 1000 22432 Broadway Malyan