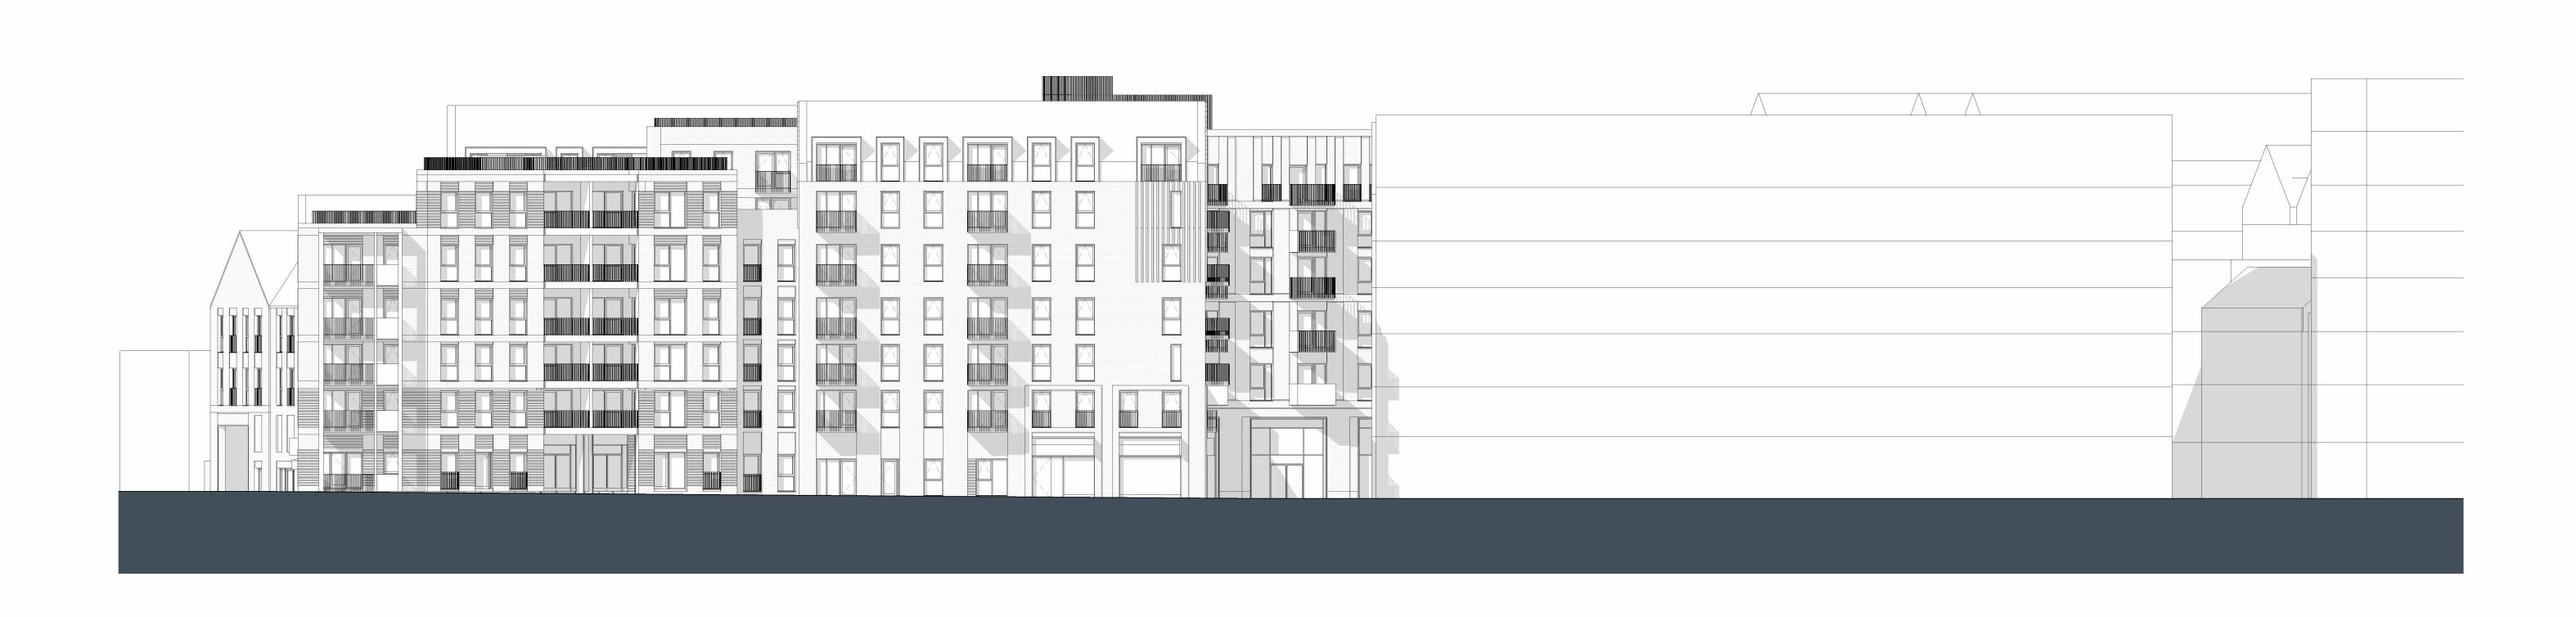

Street Elevations
St Georges West

Status

 Scale
 Drawn By
 Date

 1:200@A0
 BM
 20.01.23

 Job Number
 Drawing Number
 Revision

 35301
 ZZ-XX-DR-A-05-0005
 D0-4

Original size 100mm @ A0 Copyright Broadway Malyan Limited