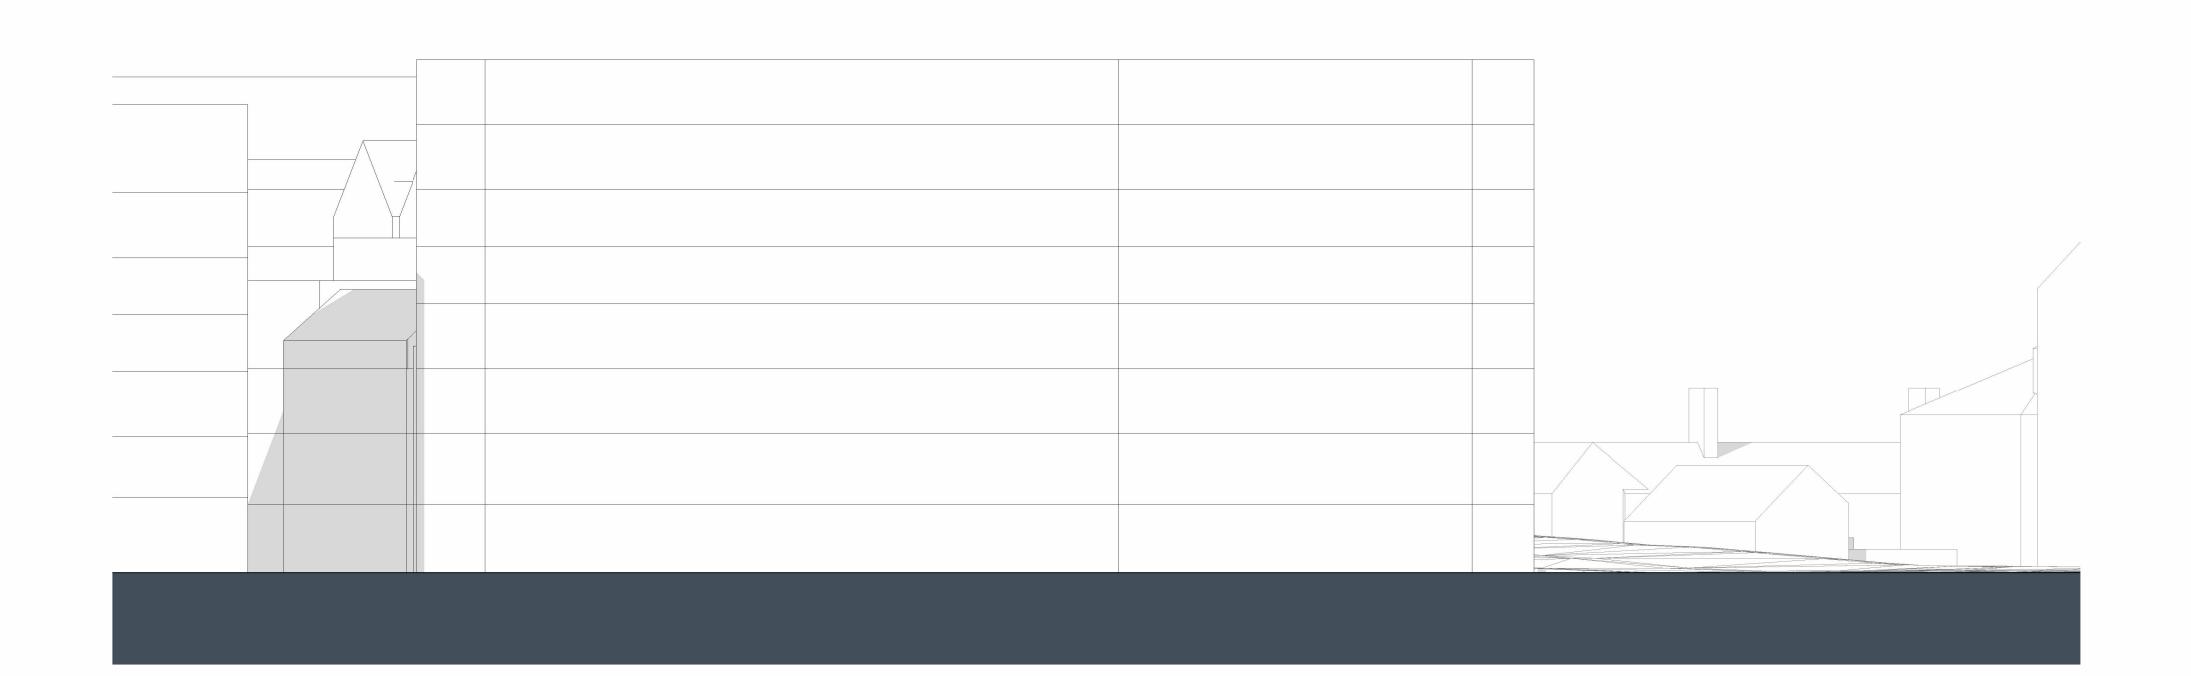

Street Elevations
St Georges West

Status

 Scale
 Drawn By
 Date

 1:200@A0
 BM
 20.01.23

 Job Number
 Drawing Number
 Revision

 35301
 ZZ-XX-DR-A-05-0005
 D0-4

Original size 100mm @ A0 Copyright Broadway Malyan Limited