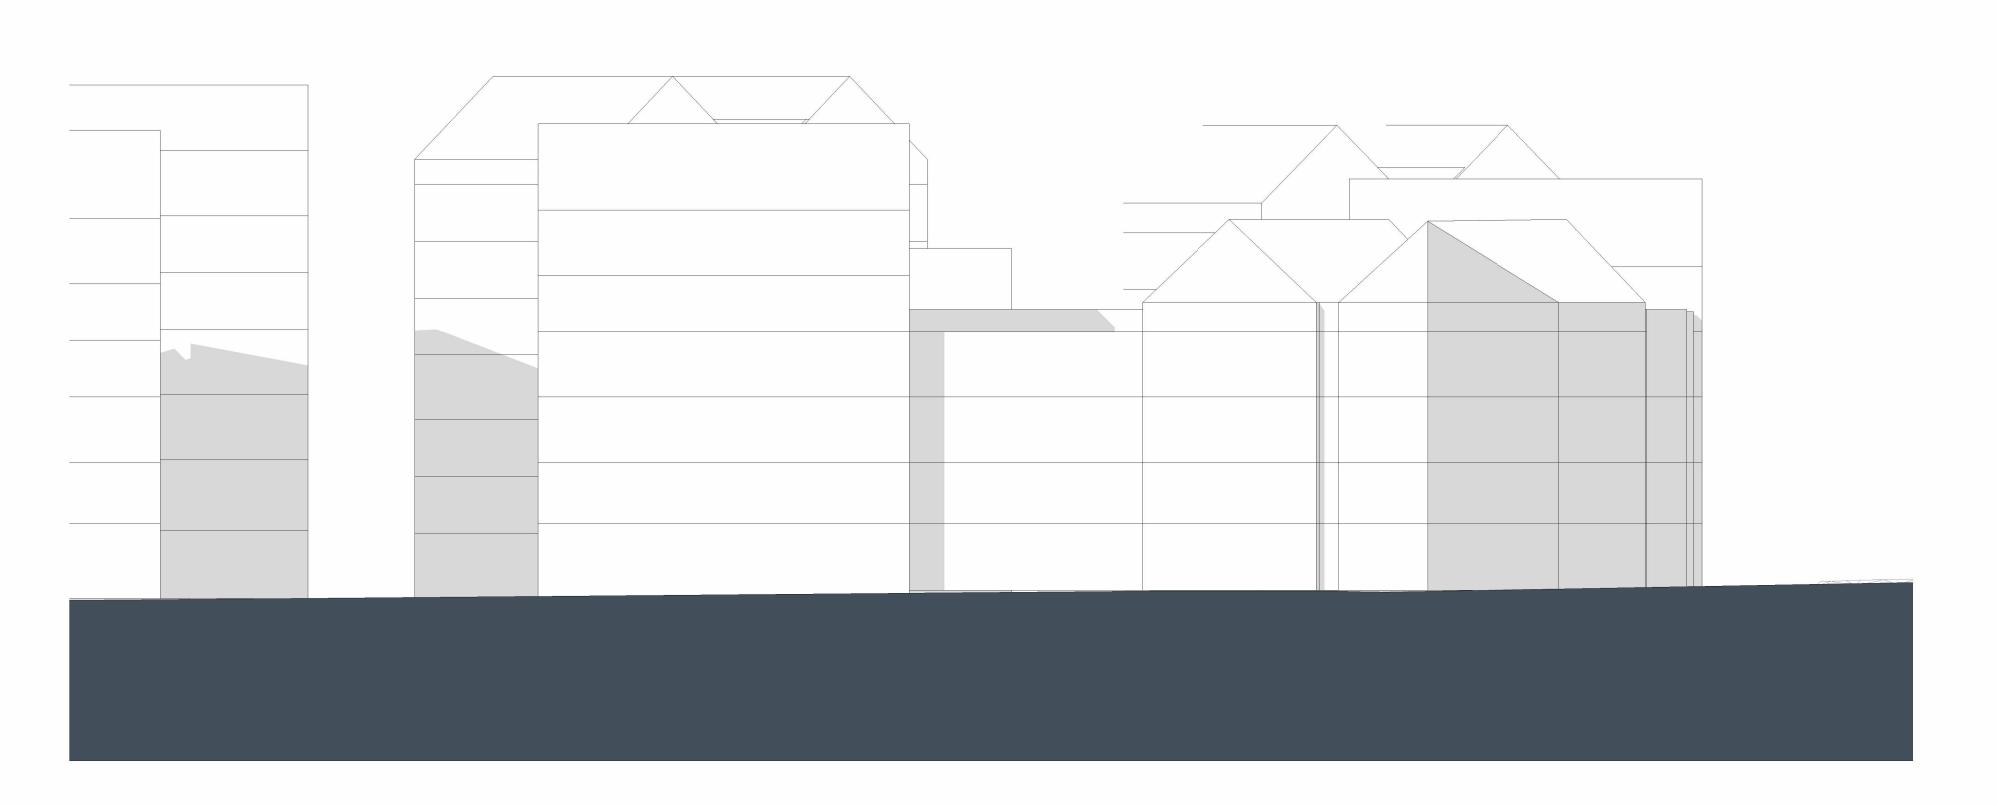

1 Botolph North - Part 1
Scale 1:200

2 Botolph North - Part 2

Scale 1:200

Contractors and consultants are not to scale dimensions from this drawing

Reproduced by permission of Ordnance Survey on behalf of HMSO
© CROWN COPYRIGHT and database right 2008 All rights reserved Ordnance Survey Licence number AL 1000 22432 Broadway Malyan

Drawings to be read in conjunction with the associated Design & Access Statement, associated consultant desin team documents & reports and landscape information

Landscape shown is for illustrative purposes only. For detailed landscape information, please refer to the landscape information & documents.