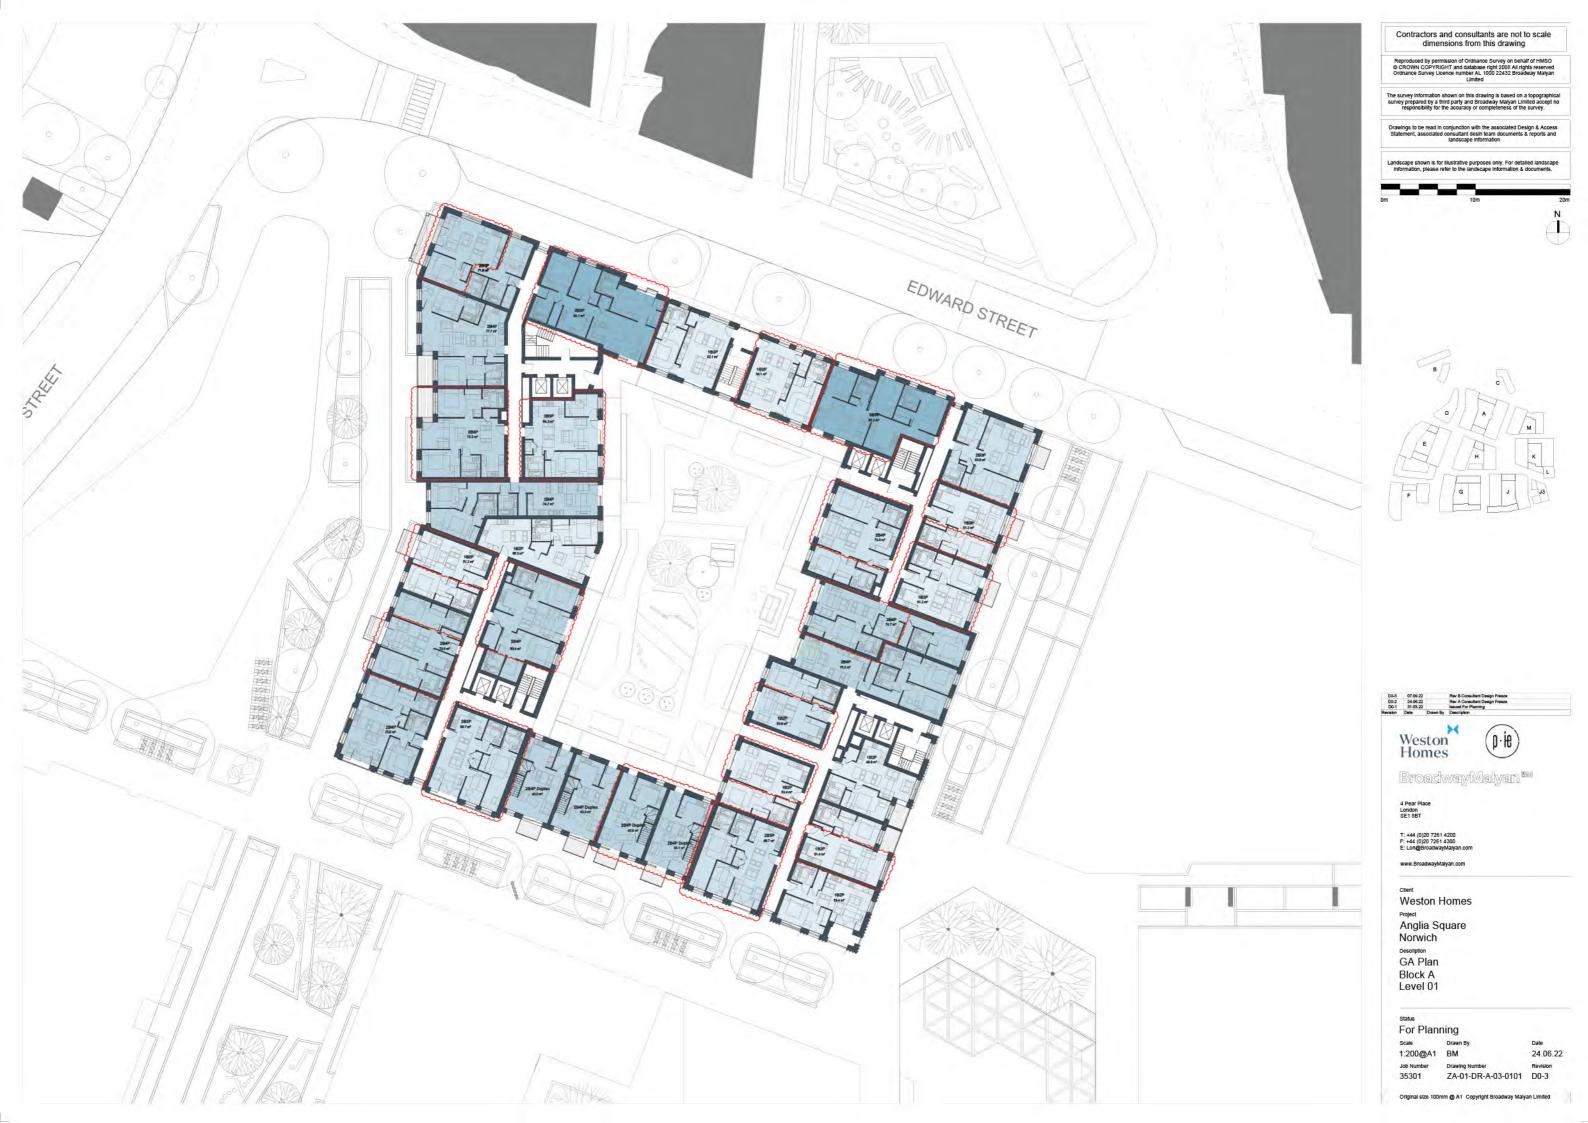

# Appendix A: Schedule of Changes to Drawings

#### Block A

- Direct access to the open air for all stairs that provide escape from the basement, with external doors added.
- 2no. lifts have been added that serve the basement to ground floor only.