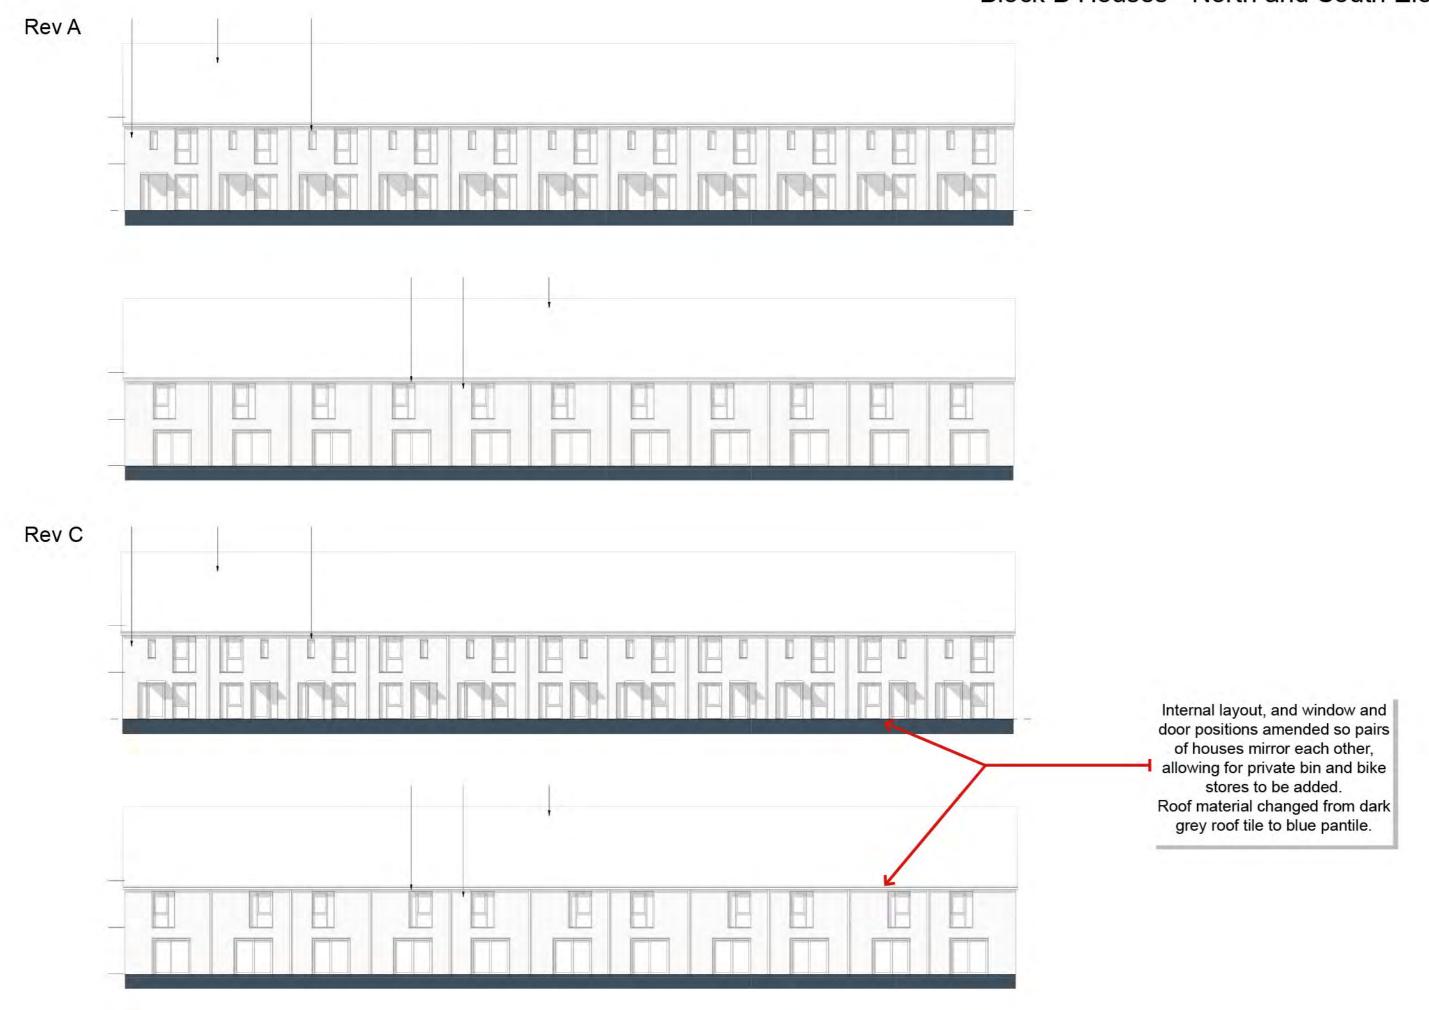

# BETTAL RECORD I Lambian Highes selected Rights selected Right CONCRETE PLA Landlese Inform State Sell. > 22: Date: Grey Lain House fed moundering ros K/L E/F Commercial 79.3 of

# Landscape Masterplan Rev A