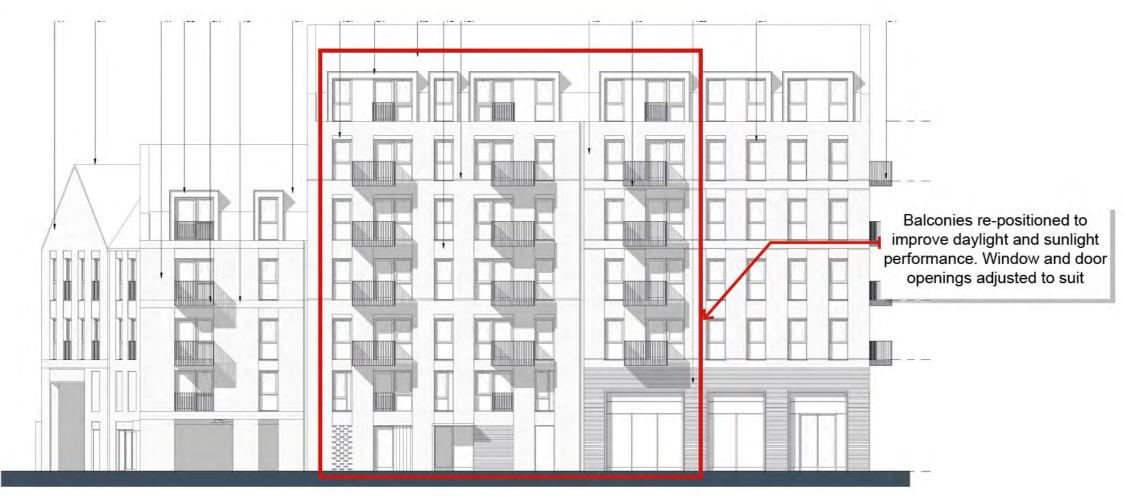

# Block M - South Elevation

Rev A

Rev C

# Daylight / Sunlight

Units reassessed following amendments to internal layouts/ external changes are highlighted in a revision cloud

Contractors and consultants are not to scale dimensions from this drawing