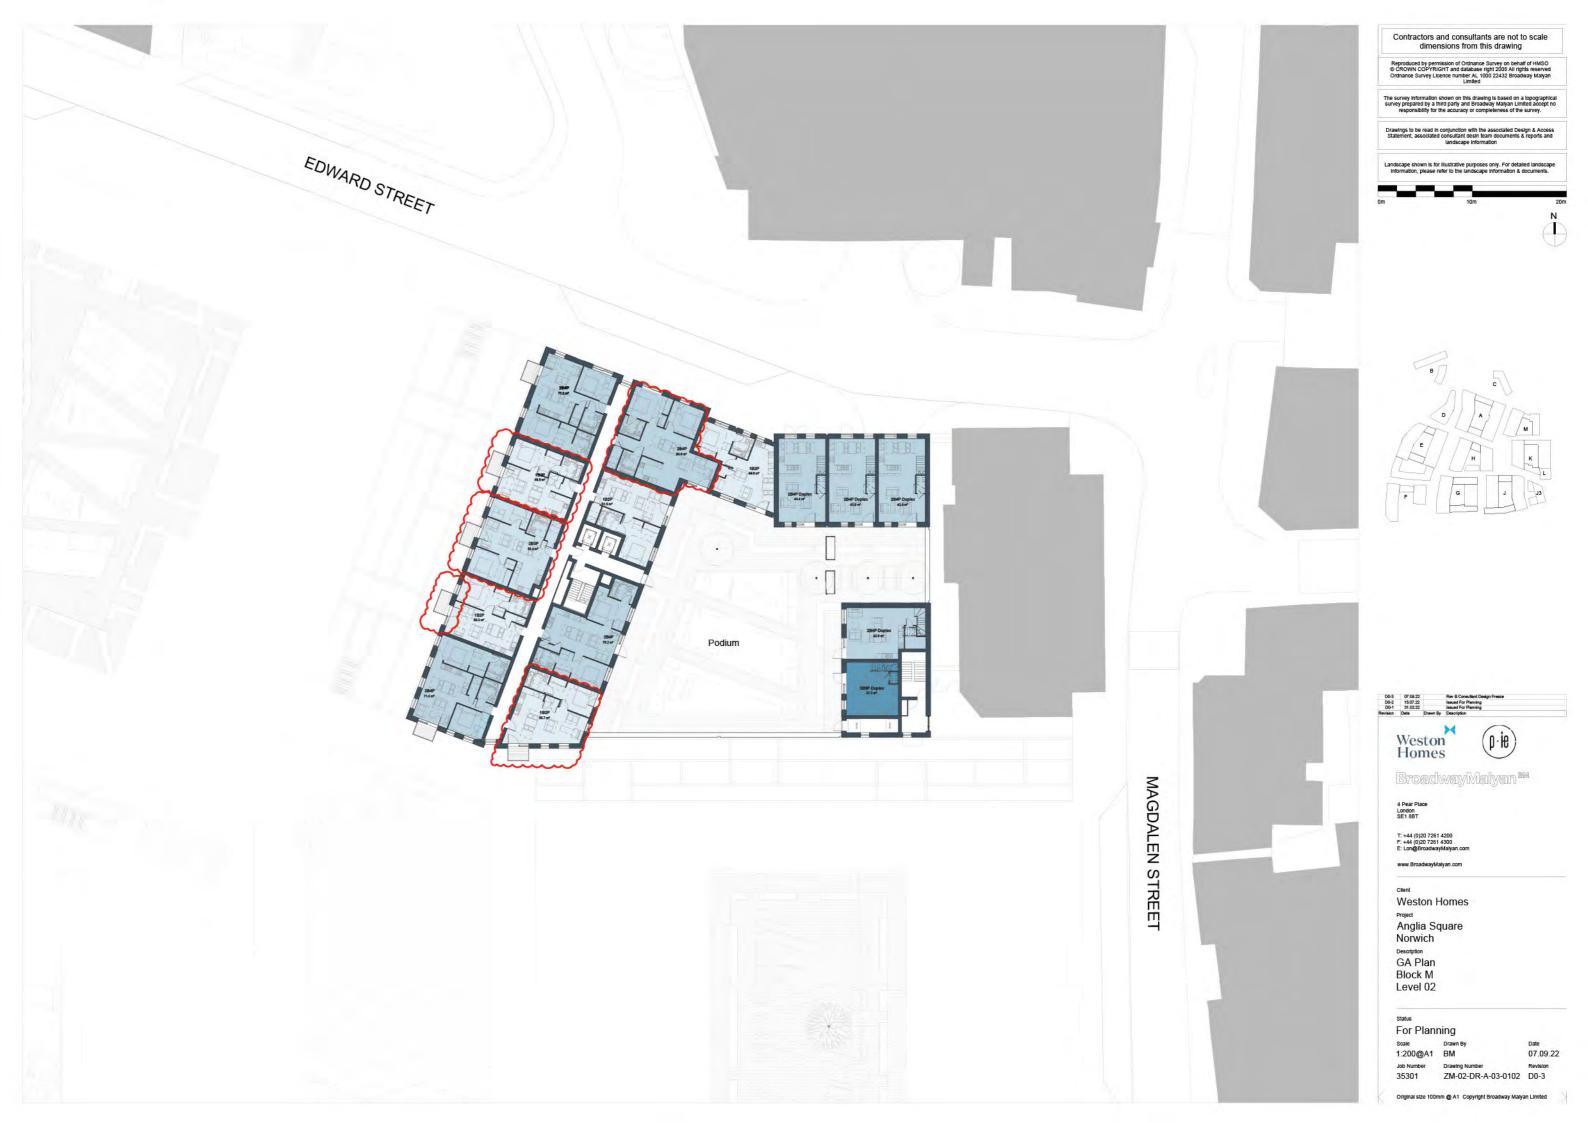

# Daylight / Sunlight

Units reassessed following amendments to internal layouts/ external changes are highlighted in a revision cloud

Contractors and consultants are not to scale dimensions from this drawing