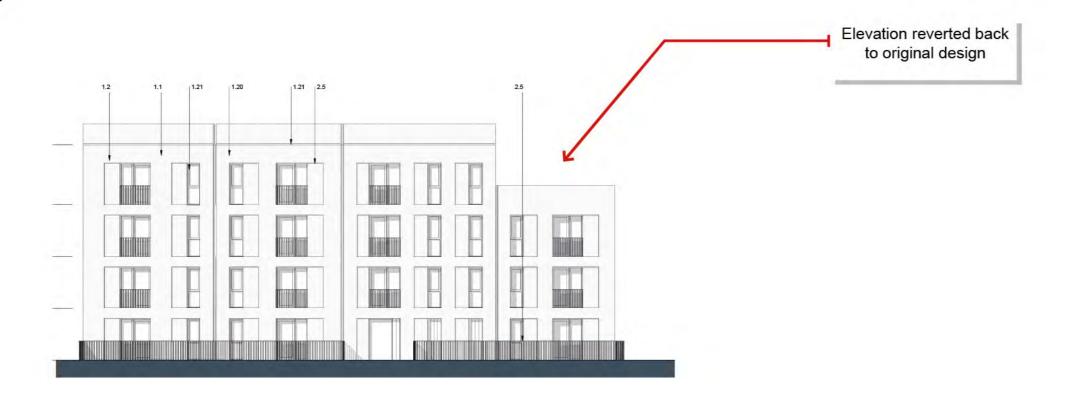

rovide escape from the basement, with external doors added.
- 2no. lifts have been added that serve the basement to ground floor only.

# Commercial sqm (NIA) added:

- Block K/L mezzanine: 477.6 sqm
- Block E: 77.7 sqm
- Block H: 79.1 sqm
- Block F mezzanine: 153.2 sqm
- Total additional area:787.6 sqm
- Total long stay commercial cycles allowed for in detailed blocks to accommodate increase: 58

# BETTAL RECORD I Lambian Highes selected Rights selected Right CONCRETE PLA Landlese Inform State Sell. > 22: Date: Grey Lain House fed moundering ros K/L E/F Commercial 79.3 of

# Landscape Masterplan Rev A

# BITMENDUM BITMENDUM Gener Right, 1 PEATURE CO Institute Angle Indian State Indian K/L Commercial 73 E/F

# Landscape Masterplan Rev C







Block A - West Elevation























Rev A



Rev C







# Block M - South Elevation



Rev A



Rev C



# Daylight / Sunlight

Units reassessed following amendments to internal layouts/ external changes are highlighted in a revision cloud





























Contractors and consultants are not to scale dimensions from this drawing

Reproduced by permission of Ordnance Survey on behalf of HMSO © CROWN COPYRIGHT and database right 2008 All rights reserved Ordnance Survey Licence number AL 1000 22432 Broadway Malyan Limited

The survey information shown on this drawing is based on a topographical survey prepared by a third party and Broadway Maiyan Limited accept no responsibility for the accuracy or completeness of the survey.



| D0-2 | 15 07 .22 | Issued For Plenning | D0-1 | 31 0.3 22 | Issued For Plenning |