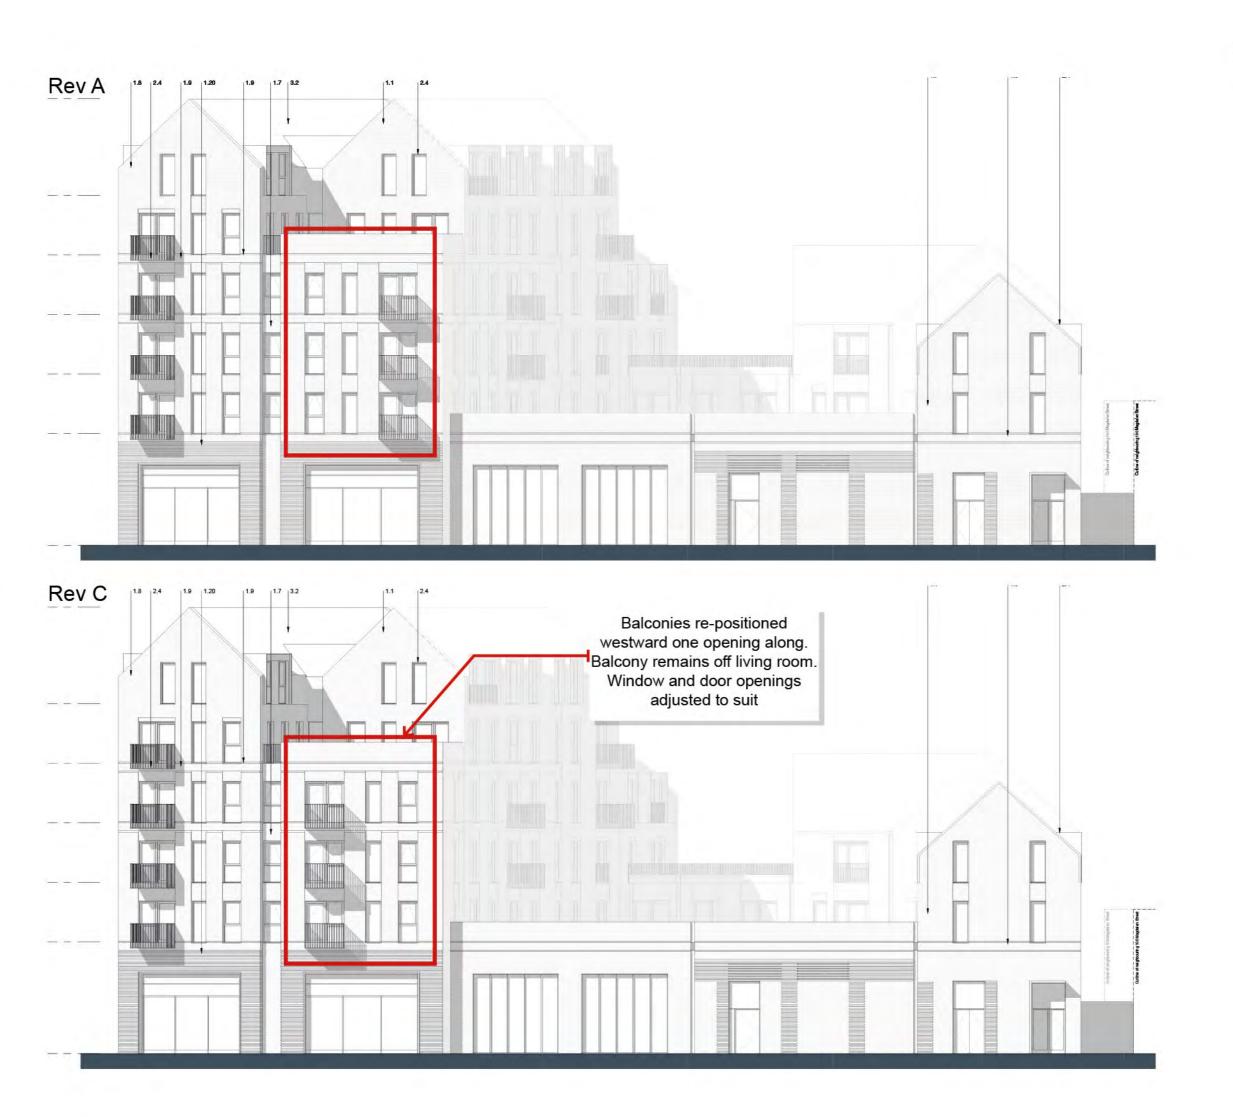

# Daylight / Sunlight

Units reassessed following amendments to internal layouts/ external changes are highlighted in a revision cloud

Contractors and consultants are not to scale dimensions from this drawing