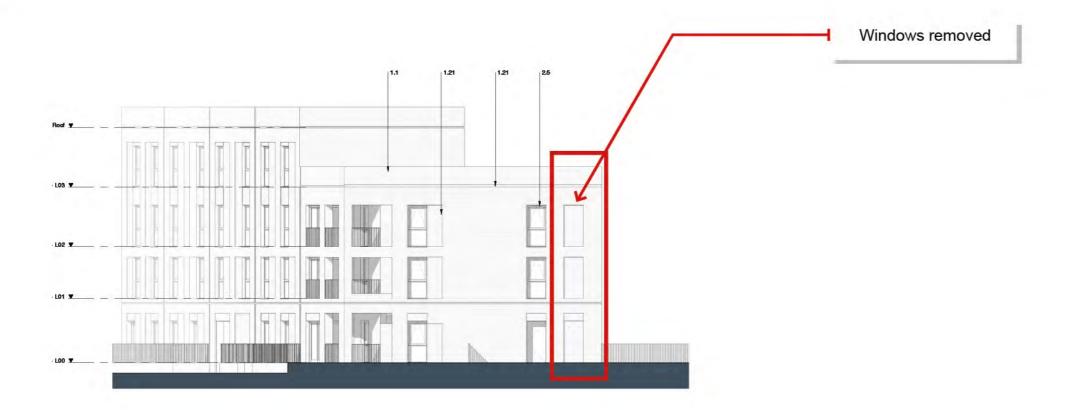

#### BroadwayMalyan™

Weston Homes

Anglia Square Norwich

Block K & L Level 02

For Planning

Date 31.03.22 
 Job Number
 Drawing Number
 Revision

 35301
 ZKL-02-DR-A-03-0102
 D0-2

Original size 100mm @ A1 Copyright Broadway Malyan Limited

# Daylight / Sunlight

Units reassessed following amendments to internal layouts/ external changes are highlighted in a revision cloud

Contractors and consultants are not to scale dimensions from this drawing