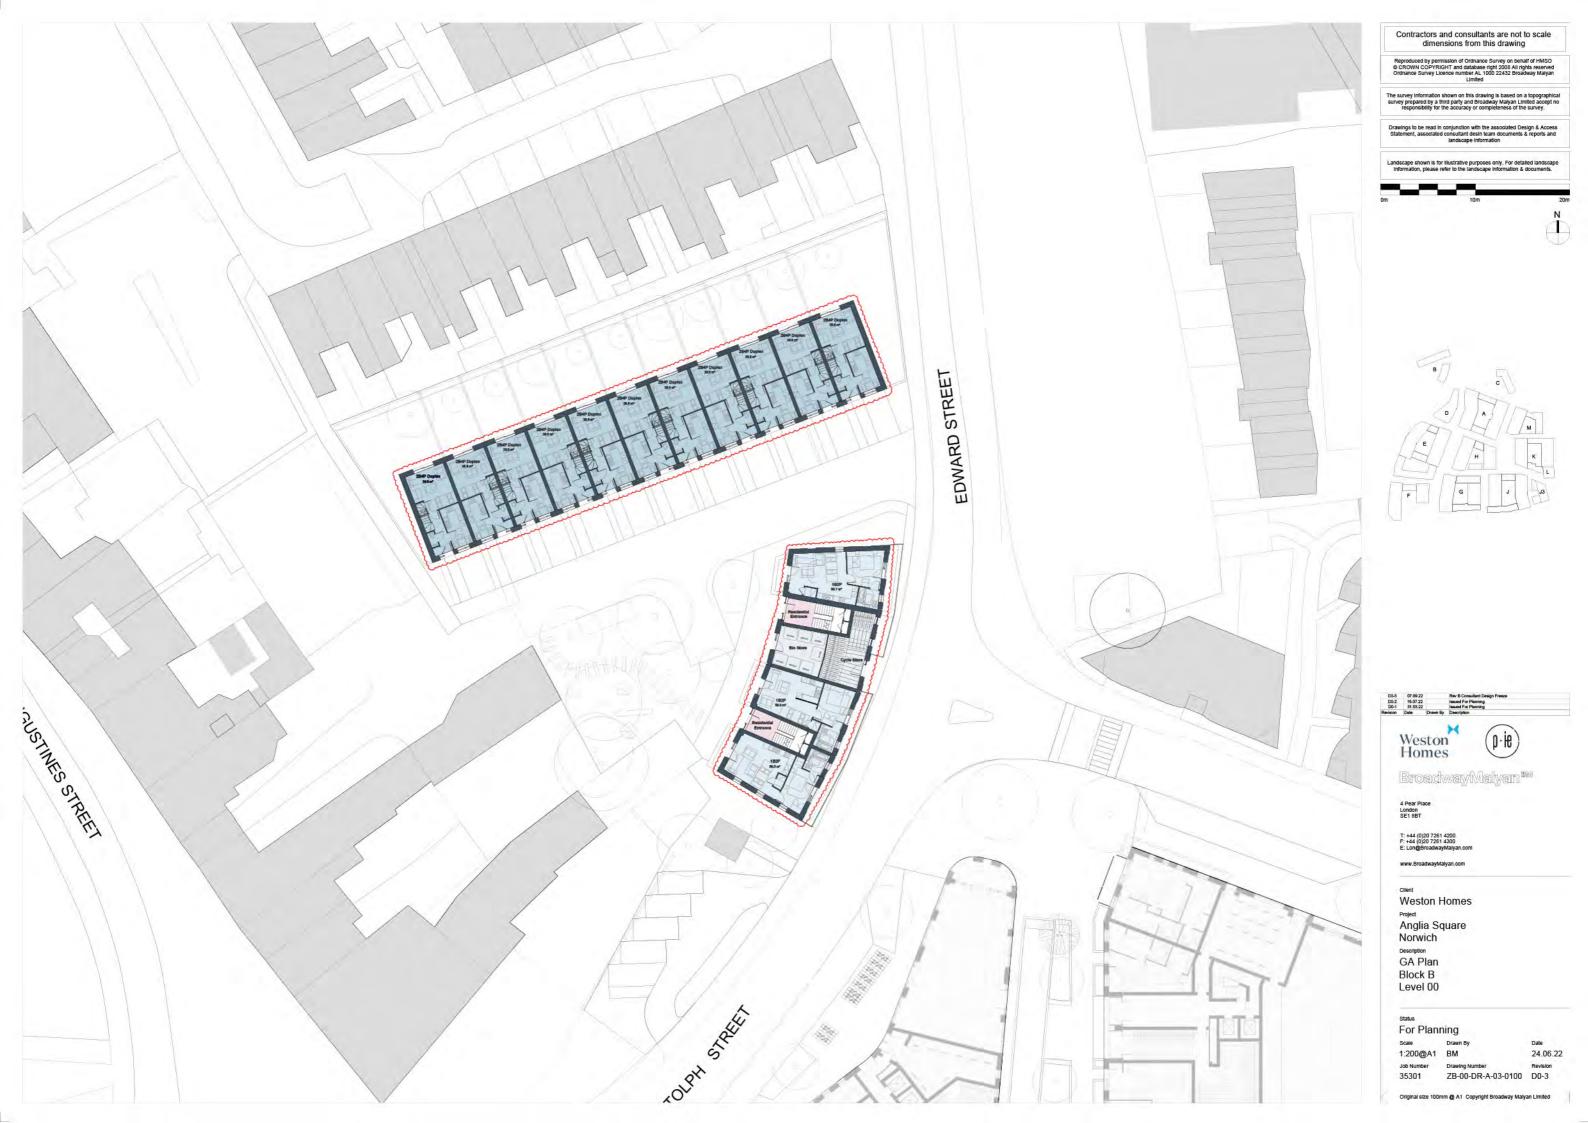

#### Block A

- Direct access to the open air for all stairs that provide escape from the basement, with external doors added.
- 2no. lifts have been added that serve the basement to ground floor only.

# Commercial sqm (NIA) added:

- Block K/L mezzanine: 477.6 sqm
- Block E: 77.7 sqm
- Block H: 79.1 sqm
- Block F mezzanine: 153.2 sqm
- Total additional area:787.6 sqm
- Total long stay commercial cycles allowed for in detailed blocks to accommodate increase: 58

# BETTAL RECORD I Lambian Highes selected Rights selected Right CONCRETE PLA Landlese Inform State Sell. > 22: Date: Grey Lain House fed moundering ros K/L E/F Commercial 79.3 of