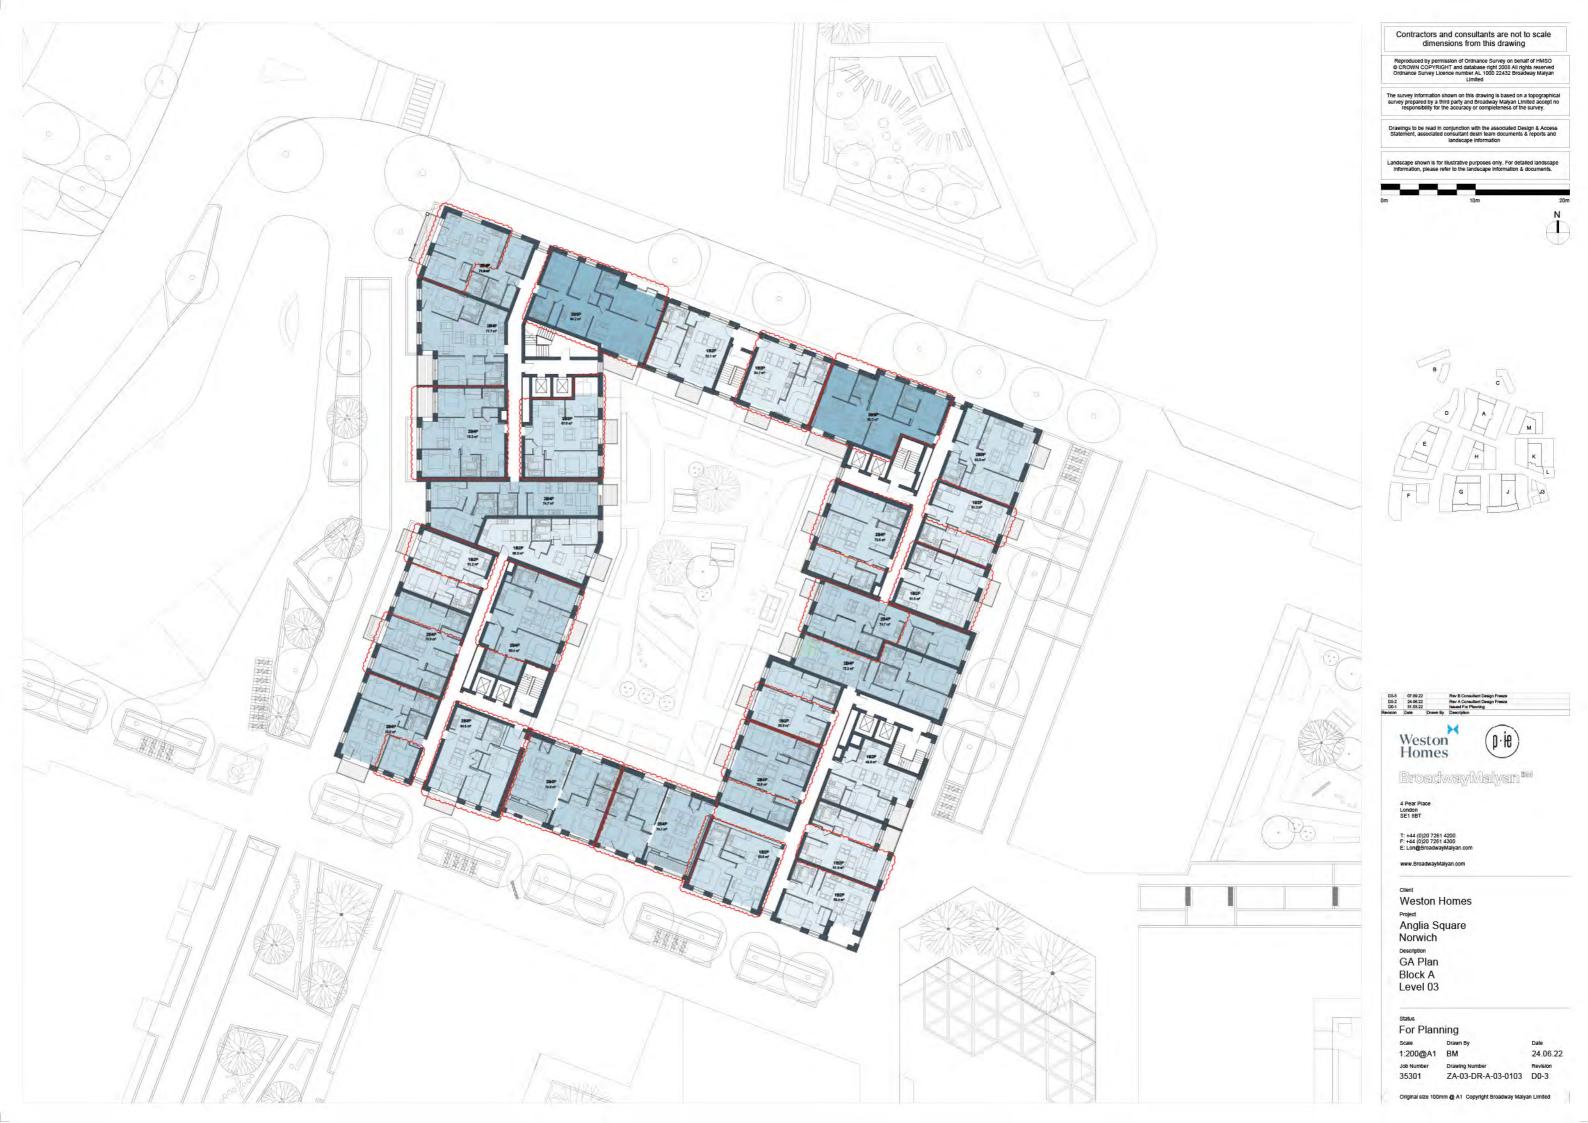

.7 sqm
- Block H: 79.1 sqm
- Block F mezzanine: 153.2 sqm
- Total additional area:787.6 sqm
- Total long stay commercial cycles allowed for in detailed blocks to accommodate increase: 58

# BETTAL RECORD I Lambian Highes selected Rights selected Right CONCRETE PLA Landlese Inform State Sell. > 22: Date: Grey Lain House fed moundering ros K/L E/F Commercial 79.3 of

# Landscape Masterplan Rev A

# BITMENDUM BITMENDUM Gener Right, 1 PEATURE CO Institute Angle Indian State Indian K/L Commercial 73 E/F

# Landscape Masterplan Rev C







Block A - West Elevation























Rev A



Rev C







# Block M - South Elevation



Rev A



Rev C



# Daylight / Sunlight

Units reassessed following amendments to internal layouts/ external changes are highlighted in a revision cloud





























Contractors and consultants are not to scale dimensions from this drawing

Reproduced by permission of Ordnance Survey on behalf of HMSO © CROWN COPYRIGHT and database right 2008 All rights reserved Ordnance Survey Licence number AL 1000 22432 Broadway Malyan Limited

The survey information shown on this drawing is based on a topographical survey prepared by a third party and Broadway Maiyan Limited accept no responsibility for the accuracy or completeness of the survey.



| D0-2 | 15 07 .22 | Issued For Plenning | D0-1 | 31 0.3 22 | Issued For Plenning | Revision | Date | Crewn By | Description |



#### BroadwayMalyan™

Weston Homes

Anglia Square Norwich

Block K & L Level 02

For Planning

Date 31.03.22 
 Job Number
 Drawing Number
 Revision

 35301
 ZKL-02-DR-