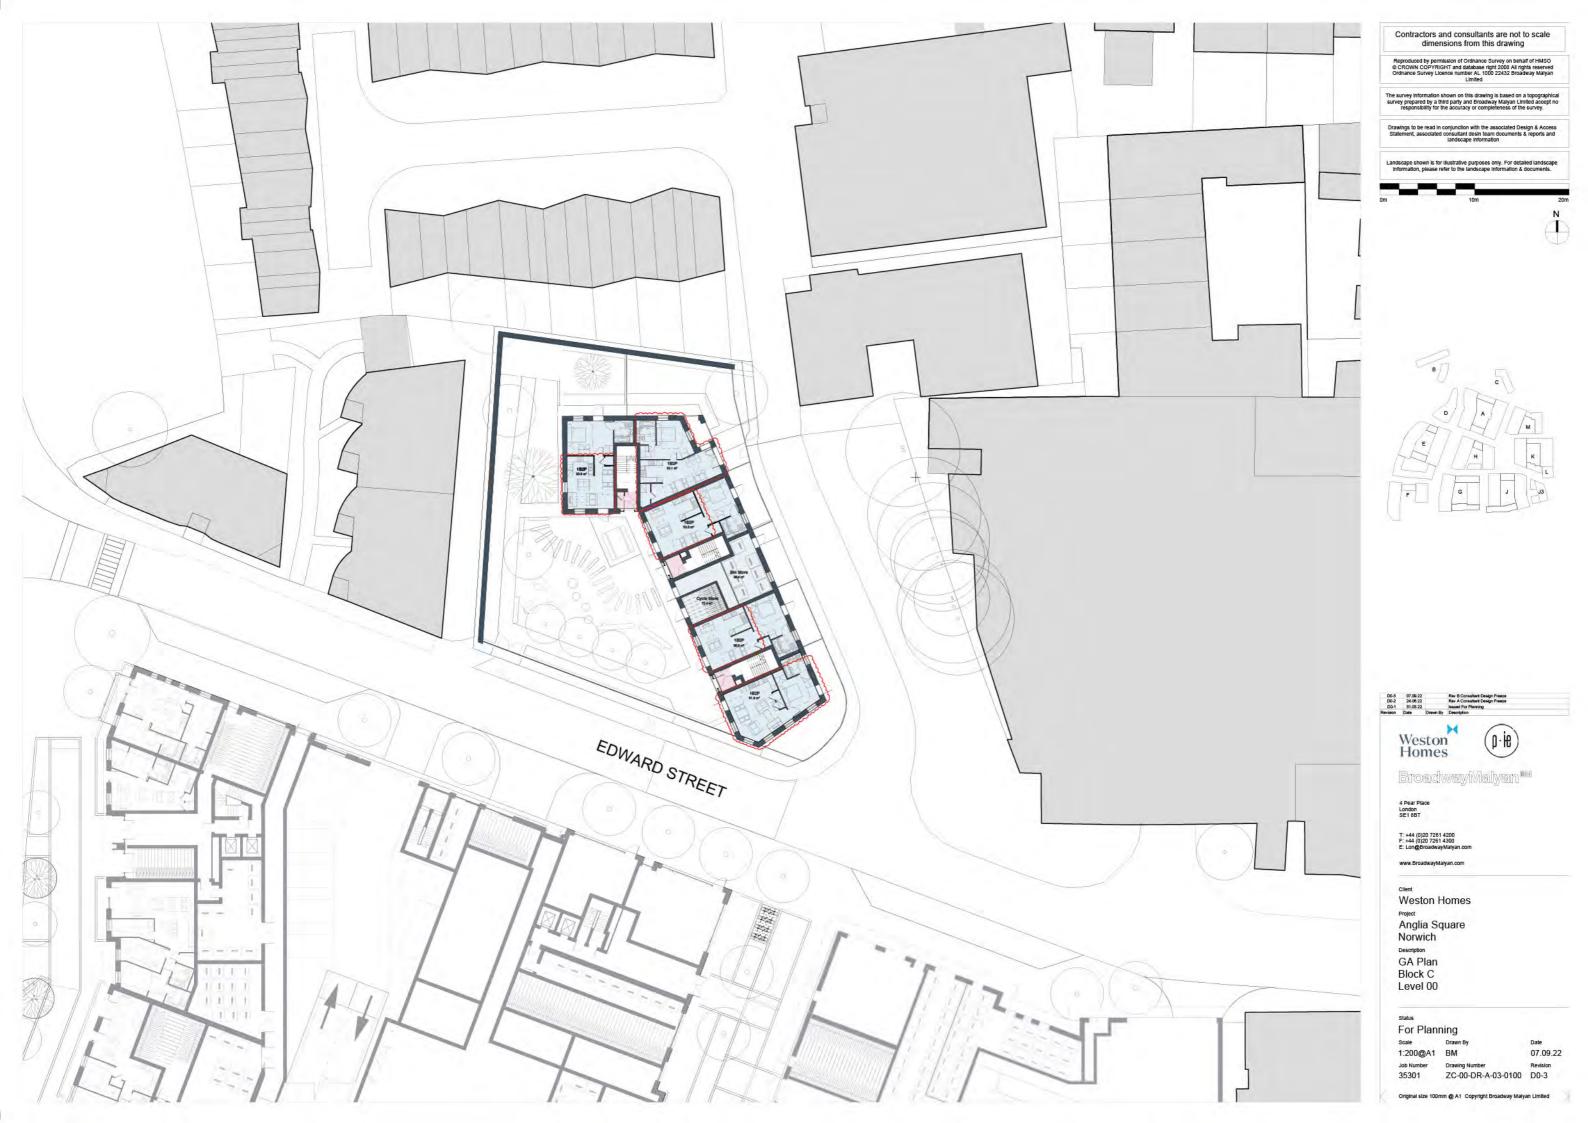

#### Schedule of changes to drawings - Rev A to Rev C

| No. | Amendment                                                                                                                                                                                                                                                                                                                                                                                                                            | Plan / Document Updated                                                                                                                                                                                                                                                                                                                                                                                                                                  |
|-----|--------------------------------------------------------------------------------------------------------------------------------------------------------------------------------------------------------------------------------------------------------------------------------------------------------------------------------------------------------------------------------------------------------------------------------------|----------------------------------------------------------------------------------------------------------------------------------------------------------------------------------------------------------------------------------------------------------------------------------------------------------------------------------------------------------------------------------------------------------------------------------------------------------|
|     | BLOCK A (Detailed Element)                                                                                                                                                                                                                                                                                                                                                                                                           |                                                                                                                                                                                                                                                                                                                                                                                                                                                          |
| 1   | 66 of 91 units tested for daylight and sunlight have had internal layouts amended. 18no. of those units have also had external changes, involving windows adjusted / balconies repositioned or moved.                                                                                                                                                                                                                                | Masterplans: 35301-ZZ-00-DR-A-01-0099 - 35301-ZZ-00-DR-A-01-0199<br>GA Plans: 35301-ZA-00-DR-A-03-0099 - 35301-ZZ-00-DR-A-03-0107<br>Elevations: 35301-ZA-00-DR-A-05-0300 - 35301-ZA-00-DR-A-05-0307<br>Internal Daylight, Sunlight & Overshaddowing Report                                                                                                                                                                                              |
| 3   | 66 units re-lested with amendments to internal layout / window / balcony, as above.  Ground floor internal cycle store and refuse store swapped positions to allow refuse strategy to comply with NCC standards                                                                                                                                                                                                                      | Internal Daylight, Sunlight & Overshaddowing Report Masterplans: 35301-ZZ-00-DR-A-01-0100 GA Plans: 35301-ZA-00-DR-A-03-0100 Refuse Strategy                                                                                                                                                                                                                                                                                                             |
| 4   | Residential lobbies on north and east of Block A ground floor to have threshold level raised / entry hump added to assist with flood strategy                                                                                                                                                                                                                                                                                        | Flood Risk Assessment                                                                                                                                                                                                                                                                                                                                                                                                                                    |
| 5   | Public toilets and changing places entrance signage made more visable to become more accessible                                                                                                                                                                                                                                                                                                                                      | Coloured Shop Front Drawings                                                                                                                                                                                                                                                                                                                                                                                                                             |
| 6   | Location of pagoda & seating on level 4 & 5 roof terraces coordinated with internal layouts and window positions                                                                                                                                                                                                                                                                                                                     | Landscape Masterplan - ANG-PLA-XX-XX-DR-L-0001<br>Hardworks Site Plan - ANG-PLA-XX-XX-DR-L-1001<br>Landscape Strategy Addendum<br>Masterplans: 35301-ZZ-00-DR-A-01-0104 - 35301-ZZ-00-DR-A-01-0105                                                                                                                                                                                                                                                       |
|     | Direct access to the open air for all stairs that provide escape from the basement, with external doors added. 2no. lifts have been                                                                                                                                                                                                                                                                                                  | GA Plans: 35301-ZA-00-DR-A-03-0104 - 35301-ZA-00-DR-A-03-0105  Letter in response to HSE comments                                                                                                                                                                                                                                                                                                                                                        |
| 7   | offect access to the open are not an starts that provide Secape to from the usement, who stored access access access and an added that severe the assement is an attack that provide Secape to from the usement, who stored access access access access and added that severe the assement is ground floor only flower than the provide Secape to the access and accessed externally only. All in response to HSE comments  comments | Masterplans: 35301-ZZ-00-DR-A-01-0099 - 35301-ZZ-00-DR-A-01-0199 GA Plans: 35301-ZA-00-DR-A-03-0099 - 35301-ZA-00-DR-A-03-0107 Elevations: 35301-ZA-00-DR-A-05-0304 - 35301-ZA-00-DR-A-05-0307                                                                                                                                                                                                                                                           |
| 8   | Landscaping amended, providing private amenity spaces to ground floor flats                                                                                                                                                                                                                                                                                                                                                          | Masterplan: 35301-ZZ-00-DR-A-01-0100 GA Plan: 35301-ZZ-00-DR-A-03-0100 Landscape Masterplan - ANG-PLA-XX-XX-DR-L-0001 Hardworks Site Plan - ANG-PLA-XX-XX-DR-L-1001                                                                                                                                                                                                                                                                                      |
| 9   | Block B (Detailed Element)  courtyard landscaping amended; 2 x driveway parking spaces to houses relocated within courtyard, layout of front garden/driveway/path to 11no, houses amended with private bins & bike stores added, soft landscape amended accordingly                                                                                                                                                                  | Masterplans: 35301-ZZ-00-DR-A-01-0100 - 35301-ZZ-00-DR-A-01-0104<br>GA Plans: 35301-ZE-00-DR-A-03-0100 - 35301-ZE-00-DR-A-03-104<br>Landscape Stratey Addendum<br>Landscape Masterplan - ANG-PL-XX-XX-DR-L-0001<br>Hardworks Site Plan - ANG-PL-XX-XX-DR-L-1001<br>Softworks Site Plan - ANG-PL-XX-XX-DR-L-2001<br>Refuse Strategy                                                                                                                       |
| 10  | Gate proposed to access Leonards play area and added to plan                                                                                                                                                                                                                                                                                                                                                                         | Landscape Strategy Addendum Landscape Masterplan - ANG-PLA-XX-XX-DR-L-0001 Hardworks Site Plan - ANG-PLA-XX-XX-DR-L-1001 Softworks Site Plan - ANG-PLA-XX-XX-DR-L-2001                                                                                                                                                                                                                                                                                   |
| 11  | 111no. houses internal layout, and window and door positions amended so pairs of houses mirror eachother, north and south elevations amended to reflect                                                                                                                                                                                                                                                                              | Masterplans: 3501-ZZ-00-DR-A-01-0099 - 35301-ZZ-00-DR-A-01-0199 GA Plams: 35301-ZZ-00-DR-A-01-00 - 35301-ZB-00-DR-A-03-104 Elevations: 35301-ZB-XX-DR-A-05-0300 Landscape Strategy Addendum Landscape Masterplan - ANS-PLA-XX-XX-DR-L-0001 Hardworks Site Plan - ANG-PLA-XX-XX-DR-L-1001 Schworts Site Plan - ANG-PLA-XX-XX-DR-L-1001                                                                                                                    |
| 12  | East elevation reverted back to original design submitted - change to width of windows, brick detailing and inclusion juliet balconies.  Roof material altered to 11no. houses changed from dark grey roof tile to blue pantile roof tile                                                                                                                                                                                            | Masterplan: 35301-ZZ-00-DR-A-01-0100 - 35301-ZZ-00-DR-A-01-0103<br>GA Plans: 35301-ZB-00-DR-A-03-0100 - 35301-ZB-00-DR-A-03-104<br>Elevations: 35301-ZB-XX-DR-A-05-0301<br>Elevations: 35301-ZB-XX-DR-A-05-0300                                                                                                                                                                                                                                          |
| 14  | 5 of 5 units tested for daylight and sunlight have had internal layouts amended and external changes, involving windows adjusted. 2 x houses and 3 x flats daylight re-tested with amendments                                                                                                                                                                                                                                        | Masterplans: 35301-ZZ-00-DR-A-01-0100 - 35301-ZZ-00-DR-A-01-0104 GA Plans: 35301-ZB-00-DR-A-03-0100 - 35301-ZB-00-DR-A-03-104 Elevations: 35301-ZB-XU-RR-A-05-0300 Internal Daylight, Sunlight & Overshaddowing Report                                                                                                                                                                                                                                   |
| 15  | Supporting posts added to balconies on west elevation                                                                                                                                                                                                                                                                                                                                                                                | Elevation: 35301 ZB-XX-DR-A-05-0301<br>Bay study: 35301 ZB-XX-DR-A-21-0020                                                                                                                                                                                                                                                                                                                                                                               |
|     | BLOCK C (Detailed Element)                                                                                                                                                                                                                                                                                                                                                                                                           | Masterplans: 35301-ZZ-00-DR-A-01-0100                                                                                                                                                                                                                                                                                                                                                                                                                    |
| 16  | Removal of external cycle store and plantroom, replaced by landscaping and incorporated into communal amenity space                                                                                                                                                                                                                                                                                                                  | GA Plans: 35301-ZC-00-DR-A-03-0100  Landscape Strategy Addendum  Landscape Masterplan - ANG-PLA-XX-XX-DR-L-0001  Hardworks Site Plan - ANG-PLA-XXX-XX-DR-L-1001  Softworks Site Plan - ANG-PLA-XXX-XX-DR-L-2001                                                                                                                                                                                                                                          |
| 17  | Alteration to internal cycle store, refuse store and plant room                                                                                                                                                                                                                                                                                                                                                                      | Masterplans: 35301-ZZ-00-DR-A-01-0100<br>GA Plans: 35301-ZC-00-DR-A-03-0100                                                                                                                                                                                                                                                                                                                                                                              |
| 18  | 16 of 21 units tested for daylight and sunlight have had internal layouts amended.                                                                                                                                                                                                                                                                                                                                                   | GA Plans: 35301-ZC-00-DR-A-03-0100 - 35301-ZC-00-DR-A-03-0104<br>Internal Daylight, Sunlight & Overshaddowing Report                                                                                                                                                                                                                                                                                                                                     |
| 19  | Removal of 3no, windows to north elevation                                                                                                                                                                                                                                                                                                                                                                                           | Masterplans: 35301-ZZ-00-DR-A-01-0100 - 35301-ZZ-00-DR-A-01-0104<br>GA Plans: 35301-ZC-00-DR-A-03-0100 - 35301-ZC-00-DR-A-03-0104                                                                                                                                                                                                                                                                                                                        |
| 20  |                                                                                                                                                                                                                                                                                                                                                                                                                                      | GA Elevation: 35301-ZC-XX-DR-A-05-300<br>Landscape Masterplan - ANG-PLA-XX-XX-DR-L-0001                                                                                                                                                                                                                                                                                                                                                                  |
| 20  | Landscaping amended. Planting types updated and further information in line with Urban Greening Factor incorporated.  Confirmation of boundary as low level brick wall with railing (up to 1100mm from FFL)                                                                                                                                                                                                                          | Softworks Site Plan - ANG-PLA-XX-XX-DR-L-2001<br>Elevation: 35301 ZC-XX-DR-A-05-0301                                                                                                                                                                                                                                                                                                                                                                     |
| 22  | Supporting posts added to balconies on south and west elevation                                                                                                                                                                                                                                                                                                                                                                      | Elevation: 35301 ZC-XX-DR-A-05-0301<br>Bay study: 35301 ZC-XX-DR-A-21-0010                                                                                                                                                                                                                                                                                                                                                                               |
|     | BLOCK D (Detailed Element)                                                                                                                                                                                                                                                                                                                                                                                                           |                                                                                                                                                                                                                                                                                                                                                                                                                                                          |
| 23  | Additional CGI of Block D showing north and west elevation to be provided (not an amendment, more detail of approach already<br>presented in RevA to justify design approach)                                                                                                                                                                                                                                                        | CGI No.7  Masterplans: 35301-ZZ-00-DR-A-01-0104                                                                                                                                                                                                                                                                                                                                                                                                          |
| 24  | Window replaced with door to provide access to level 4 roof terrace  Seating on level 4 roof terrace coordinated with internal layouts and window positions                                                                                                                                                                                                                                                                          | GA Plans: 35301-ZD-00-DR-A-03-0104 Masterplans: 35301-ZZ-00-DR-A-01-0104 GA Plans: 35301-ZZ-00-DR-A-03-0104 Landscape Strategy Addendum                                                                                                                                                                                                                                                                                                                  |
| 26  | 10 of 22 units tested for daylight and sunlight have had internal layouts amended.                                                                                                                                                                                                                                                                                                                                                   | Landscape Masterplan - ANG-PLA-XX-XX-DR-L-0001<br>Hardworks Site Plan - ANG-PLA-XX-XX-DR-L-1001<br>Masterplans: 35301-ZZ-00-DR-A-01-0100 - 35301-ZZ-00-DR-A-01-0105<br>GA Plans: 35301-ZD-00-DR-A-03-0100 - 35301-ZD-00-DR-A-03-0105                                                                                                                                                                                                                     |
|     | BLOCK J3 (Detailed Element)                                                                                                                                                                                                                                                                                                                                                                                                          | Internal Daylight, Sunlight & Overshaddowing Report                                                                                                                                                                                                                                                                                                                                                                                                      |
| 27  | Change dark grey roof tile to dark grey pantile roof tile                                                                                                                                                                                                                                                                                                                                                                            | Elevations: 35301-ZJ-XX-DR-A-05-0300  Masterplans: 35301-ZZ-00-DR-A-01-0100 - 35301-ZZ-00-DR-A-01-0102                                                                                                                                                                                                                                                                                                                                                   |
| 28  | 2 of 8 units tested for daylight and sunlight have had internal layouts amended.                                                                                                                                                                                                                                                                                                                                                     | GA Plans: 35301-ZJ-00-DR-A-03-0100 - 35301-ZJ-00-DR-A-03-0103<br>Internal Daylight, Sunlight & Overshaddowing Report                                                                                                                                                                                                                                                                                                                                     |
| 29  | BLOCK KL (Detailed Element)  Addition of mezannine to 2 x ground floor commercial units fronting Anglia Square, an internal alteration of double height unit (6m tall) with no external alterations required. Creating 477 sqm additional non-residential floorspace within detailed element                                                                                                                                         | Masterplans: 35301-ZZ-00-DR-A-01-0100 - 35301-ZZ-00-DR-A-01-0101 GA Plans: 35301-ZKL-00-DR-A-03-0100 - 35301-ZKL-00-DR-A-03-0101 Parameter Plans: 35301-A01-PD-00 - 35301-A01-PD-100 Commercial Strategy and Main Town Centre Uses Report Addendum Planning Statement Addendum All schedules Application & Cill. Forms (amount of floorspace in detailed element and change of description due to proportion of non-residential floorspace in detailed & |
| 30  | 38 of 58 units tested for daylight and sunlight have had internal layouts amended.                                                                                                                                                                                                                                                                                                                                                   | outline element changed)  Masterplans: 35301-ZZ-00-DR-A-01-0100 - 35301-ZZ-00-DR-A-01-0107 GA Plans: 35301-ZKL-00-DR-A-03-0100 - 35301-ZL-00-DR-A-03-0107 Internal Daylight, Sunlight & Overshaddowing Report                                                                                                                                                                                                                                            |
| 31  | Room 412 retested due to error in test, resulting in ADF increase from 0.5 to 0.6  BLOCK M (Detailed Element)                                                                                                                                                                                                                                                                                                                        | Internal Daylight, Sunlight & Overshaddowing Report                                                                                                                                                                                                                                                                                                                                                                                                      |
| 32  | ELOCK M (Detailed Element) Internal alterations to refuse stores (bin layout change only) to ensure refuse strategy complies with NCC standards                                                                                                                                                                                                                                                                                      | Masterplans: 35301-ZZ-00-DR-A-01-0100<br>GA Plans: 35301-ZM-00-DR-A-03-0100<br>Refuse Strategy Clarification Note                                                                                                                                                                                                                                                                                                                                        |
| 33  | 11 of 27 units tested for daylight and sunlight have had internal layouts amended. 9no. of those units have also had external changes, involving windows adjusted / balconies repositioned or moved.                                                                                                                                                                                                                                 | Masterplans: 35301-ZZ-00-DR-A-01-0100 - 35301-ZZ-00-DR-A-01-0106<br>GA Plans: 35301-ZM-00-DR-A-03-0100 - 35301-ZM-00-DR-A-03-0106<br>Elevations: 35301-ZM-XX-DR-A-05-0300 - 35301-ZM-XX-DR-A-05-0303<br>Internal Daylight, Sunlight & Overshaddowing Report                                                                                                                                                                                              |
| 34  | 11 x units daylight re-tested with amendments to internal layout / window / balcony  3 x units balconies on south elevation re-positioned westward one spening along, Balcony remains off living room area, the larger door opening and smaller window opening off living room repositioned to facilitate balcony move. Those units and below to have daylight re-tested                                                             | Internal Daylight, Sunlight & Overshaddowing Report Masterplans: 35301-2Z-00-DR-A-01-0100 - 35301-2Z-00-DR-A-01-0106 GA Plans: 35301-2Z-00-DR-A-03-0100 - 35301-2Z-00-DR-A-03-0106 Elevations: 35301-2M-XX-DR-A-03-0300 Internal Daylight, Sunlight & Overshaddowing Report                                                                                                                                                                              |
| 36  | Pagoda, seating & planting on level 6 terrace coordinated with internal layouts and window positions                                                                                                                                                                                                                                                                                                                                 | Masterplans: 35301-ZZ-00-DR-A-01-0106 GA Plans: 35301-ZM-00-DR-A-03-0106 Landscape Strategy Addendum Landscape Masterplan- ANG-PLA-XX-XX-DR-L-0001 Hardworks Sitle Plan - ANG-PLA-XX-XX-DR-L-1001 Softworks Sitle Plan - ANG-PLA-XX-XX-DR-L-2001                                                                                                                                                                                                         |
| 37  | PUBLIC REALM LANDSCAPING - ANGLIA SQUARE (Detailed E<br>Paving material and strategy amended to reflect updated canopy design. Clarity provided to paving material of square. Appearance<br>of central area paving updated to provide more detail. Material to be concrete blocks with exposed aggregate in varying shades,<br>contrasting between black and yellow.                                                                 | Landscape Masterplan - ANG-PLA-XX-XX-DR-L-0001<br>Hardworks Site Plan - ANG-PLA-XX-XX-DR-L-1001<br>Anglia Square Plan - ANG-PLA-XX-XX-DR-L-8001                                                                                                                                                                                                                                                                                                          |
|     |                                                                                                                                                                                                                                                                                                                                                                                                                                      | Landscape Strategy Addendum  Landscape Masterplan - ANG-PLA-XX-XX-DR-L-0001                                                                                                                                                                                                                                                                                                                                                                              |
| 38  | Additional benches / seating areas under canopy                                                                                                                                                                                                                                                                                                                                                                                      | Hardworks Site Plan - ANG-PLA-XX-XX-DR-L-1001<br>Anglia Square Plan - ANG-PLA-XX-XX-DR-L-8001<br>Masterplans: 35301-ZZ-00-DR-A-01-0100                                                                                                                                                                                                                                                                                                                   |

# Daylight / Sunlight

Units reassessed following amendments to internal layouts/ external changes are highlighted in a revision cloud

Contractors and consultants are not to scale dimensions from this drawing

Reproduced by permission of Ordnance Survey on behalf of HMSO © CROWN COPYRIGHT and database right 2008 All rights reserved Ordnance Survey Licence number AL 1000 22432 Broadway Malyan Limited

The survey information shown on this drawing is based on a topographical survey prepared by a third party and Broadway Maiyan Limited accept no responsibility for the accuracy or completeness of the survey.

| D0-2 | 15 07 .22 | Issued For Plenning | D0-1 | 31 0.3 22 | Issued For Plenning | Revision | Date | Crewn By | Description |