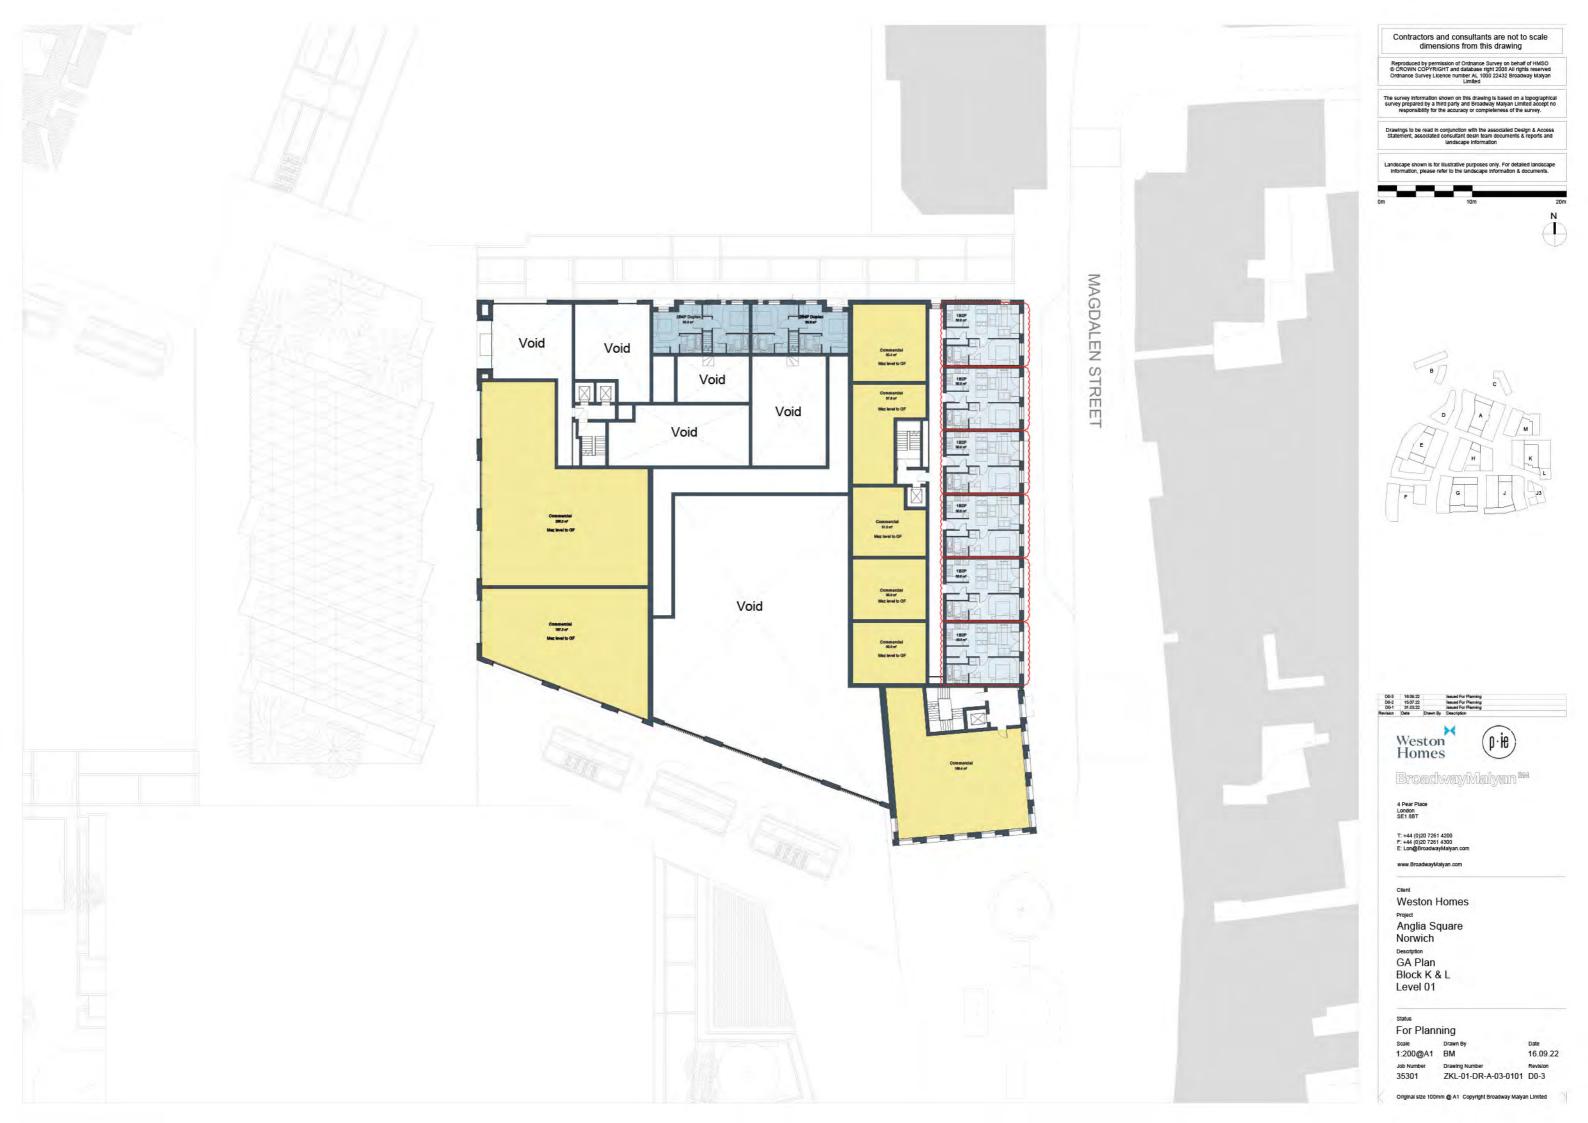

.1 sqm
- Block F mezzanine: 153.2 sqm
- Total additional area:787.6 sqm
- Total long stay commercial cycles allowed for in detailed blocks to accommodate increase: 58

# BETTAL RECORD I Lambian Highes selected Rights selected Right CONCRETE PLA Landlese Inform State Sell. > 22: Date: Grey Lain House fed moundering ros K/L E/F Commercial 79.3 of

# Landscape Masterplan Rev A

# BITMENDUM BITMENDUM Gener Right, 1 PEATURE CO Institute Angle Indian State Indian K/L Commercial 73 E/F

# Landscape Masterplan Rev C







Block A - West Elevation























Rev A



Rev C







# Block M - South Elevation



Rev A



Rev C



# Daylight / Sunlight

Units reassessed following amendments to internal layouts/ external changes are highlighted in a revision cloud





























Contractors and consultants are not to scale dimensions from this drawing

Reproduced by permission of Ordnance Survey on behalf of HMSO © CROWN COPYRIGHT and database right 2008 All rights reserved Ordnance Survey Licence number AL 1000 22432 Broadway Malyan Limited

The survey information shown on this drawing is based on a topographical survey prepared by a third party and Broadway Maiyan Limited accept no responsibility for the accuracy or completeness of the survey.



| D0-2 | 15 07 .22 | Issued For Plenning | D0-1 | 31 0.3 22 | Issued For Plenning | Revision | Date | Crewn By | Description |



#### BroadwayMalyan™

Weston Homes

Anglia Square Norwich

Block K & L Level 02

For Planning

Date 31.03.22 
 Job Number
 Drawing Number
 Revision

 35301
 ZKL-02-DR-A-03-0102
 D0-2

Ori