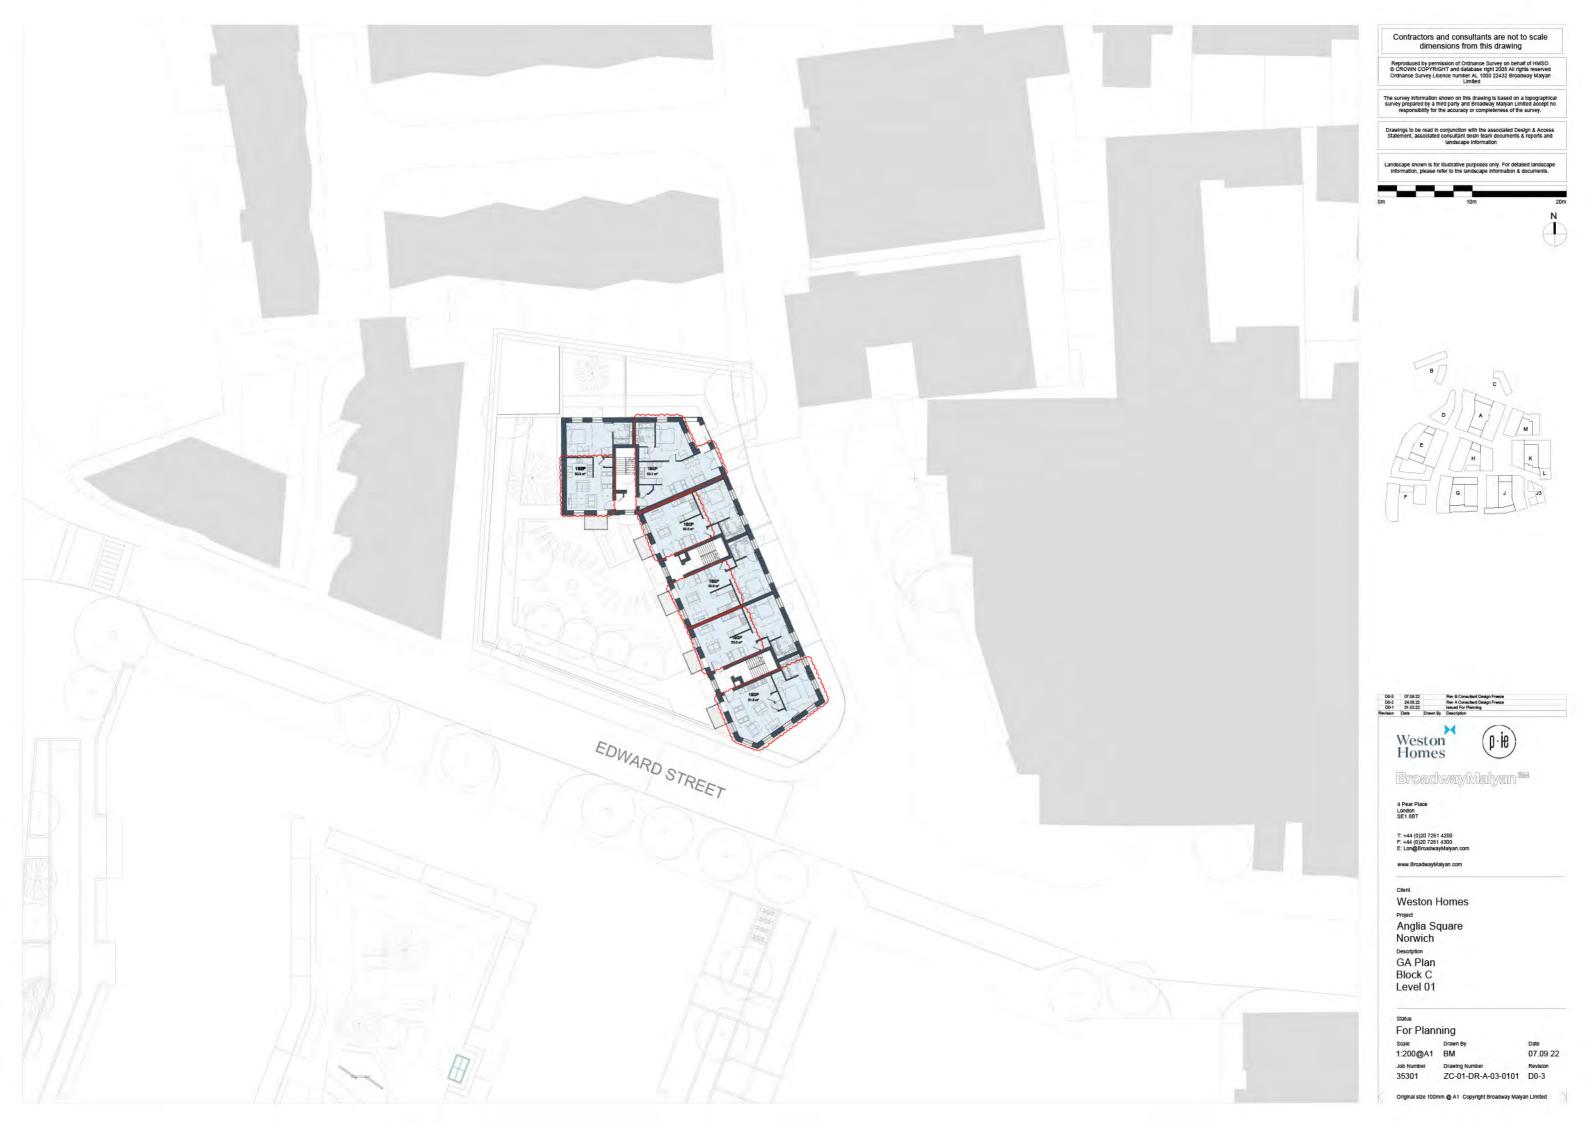

#### Schedule of changes to drawings - Rev A to Rev C

| No. | Amendment                                                                                                                                                                                                                                                                                                                                                                                                                            | Plan / Document Updated                                                                                                                                                                                                                                                                                                                                                                                                                                  |
|-----|--------------------------------------------------------------------------------------------------------------------------------------------------------------------------------------------------------------------------------------------------------------------------------------------------------------------------------------------------------------------------------------------------------------------------------------|----------------------------------------------------------------------------------------------------------------------------------------------------------------------------------------------------------------------------------------------------------------------------------------------------------------------------------------------------------------------------------------------------------------------------------------------------------|
|     | BLOCK A (Detailed Element)                                                                                                                                                                                                                                                                                                                                                                                                           |                                                                                                                                                                                                                                                                                                                                                                                                                                                          |
| 1   | 66 of 91 units tested for daylight and sunlight have had internal layouts amended. 18no. of those units have also had external changes, involving windows adjusted / balconies repositioned or moved.                                                                                                                                                                                                                                | Masterplans: 35301-ZZ-00-DR-A-01-0099 - 35301-ZZ-00-DR-A-01-0199<br>GA Plans: 35301-ZA-00-DR-A-03-0099 - 35301-ZZ-00-DR-A-03-0107<br>Elevations: 35301-ZA-00-DR-A-05-0300 - 35301-ZA-00-DR-A-05-0307<br>Internal Daylight, Sunlight & Overshaddowing Report                                                                                                                                                                                              |
| 3   | 66 units re-lested with amendments to internal layout / window / balcony, as above.  Ground floor internal cycle store and refuse store swapped positions to allow refuse strategy to comply with NCC standards                                                                                                                                                                                                                      | Internal Daylight, Sunlight & Overshaddowing Report Masterplans: 35301-ZZ-00-DR-A-01-0100 GA Plans: 35301-ZA-00-DR-A-03-0100 Refuse Strategy                                                                                                                                                                                                                                                                                                             |
| 4   | Residential lobbies on north and east of Block A ground floor to have threshold level raised / entry hump added to assist with flood strategy                                                                                                                                                                                                                                                                                        | Flood Risk Assessment                                                                                                                                                                                                                                                                                                                                                                                                                                    |
| 5   | Public toilets and changing places entrance signage made more visable to become more accessible                                                                                                                                                                                                                                                                                                                                      | Coloured Shop Front Drawings                                                                                                                                                                                                                                                                                                                                                                                                                             |
| 6   | Location of pagoda & seating on level 4 & 5 roof terraces coordinated with internal layouts and window positions                                                                                                                                                                                                                                                                                                                     | Landscape Masterplan - ANG-PLA-XX-XX-DR-L-0001<br>Hardworks Site Plan - ANG-PLA-XX-XX-DR-L-1001<br>Landscape Strategy Addendum<br>Masterplans: 35301-ZZ-00-DR-A-01-0104 - 35301-ZZ-00-DR-A-01-0105                                                                                                                                                                                                                                                       |
|     | Direct access to the open air for all stairs that provide escape from the basement, with external doors added. 2no. lifts have been                                                                                                                                                                                                                                                                                                  | GA Plans: 35301-ZA-00-DR-A-03-0104 - 35301-ZA-00-DR-A-03-0105  Letter in response to HSE comments                                                                                                                                                                                                                                                                                                                                                        |
| 7   | offect access to the open are not an starts that provide Secape to from the usement, who stored access access access and an added that severe the assement is an attack that provide Secape to from the usement, who stored access access access access and added that severe the assement is ground floor only flower than the provide Secape to the access and accessed externally only. All in response to HSE comments  comments | Masterplans: 35301-ZZ-00-DR-A-01-0099 - 35301-ZZ-00-DR-A-01-0199 GA Plans: 35301-ZA-00-DR-A-03-0099 - 35301-ZA-00-DR-A-03-0107 Elevations: 35301-ZA-00-DR-A-05-0304 - 35301-ZA-00-DR-A-05-0307                                                                                                                                                                                                                                                           |
| 8   | Landscaping amended, providing private amenity spaces to ground floor flats                                                                                                                                                                                                                                                                                                                                                          | Masterplan: 35301-ZZ-00-DR-A-01-0100 GA Plan: 35301-ZZ-00-DR-A-03-0100 Landscape Masterplan - ANG-PLA-XX-XX-DR-L-0001 Hardworks Site Plan - ANG-PLA-XX-XX-DR-L-1001                                                                                                                                                                                                                                                                                      |
| 9   | Block B (Detailed Element)  courtyard landscaping amended; 2 x driveway parking spaces to houses relocated within courtyard, layout of front garden/driveway/path to 11no, houses amended with private bins & bike stores added, soft landscape amended accordingly                                                                                                                                                                  | Masterplans: 35301-ZZ-00-DR-A-01-0100 - 35301-ZZ-00-DR-A-01-0104<br>GA Plans: 35301-ZE-00-DR-A-03-0100 - 35301-ZE-00-DR-A-03-104<br>Landscape Stratey Addendum<br>Landscape Masterplan - ANG-PL-XX-XX-DR-L-0001<br>Hardworks Site Plan - ANG-PL-XX-XX-DR-L-1001<br>Softworks Site Plan - ANG-PL-XX-XX-DR-L-2001<br>Refuse Strategy                                                                                                                       |
| 10  | Gate proposed to access Leonards play area and added to plan                                                                                                                                                                                                                                                                                                                                                                         | Landscape Strategy Addendum Landscape Masterplan - ANG-PLA-XX-XX-DR-L-0001 Hardworks Site Plan - ANG-PLA-XX-XX-DR-L-1001 Softworks Site Plan - ANG-PLA-XX-XX-DR-L-2001                                                                                                                                                                                                                                                                                   |
| 11  | 111no. houses internal layout, and window and door positions amended so pairs of houses mirror eachother, north and south elevations amended to reflect                                                                                                                                                                                                                                                                              | Masterplans: 3501-ZZ-00-DR-A-01-0099 - 35301-ZZ-00-DR-A-01-0199 GA Plams: 35301-ZZ-00-DR-A-01-00 - 35301-ZB-00-DR-A-03-104 Elevations: 35301-ZB-XX-DR-A-05-0300 Landscape Strategy Addendum Landscape Masterplan - ANS-PLA-XX-XX-DR-L-0001 Hardworks Site Plan - ANG-PLA-XX-XX-DR-L-1001 Schworts Site Plan - ANG-PLA-XX-XX-DR-L-1001                                                                                                                    |
| 12  | East elevation reverted back to original design submitted - change to width of windows, brick detailing and inclusion juliet balconies.  Roof material altered to 11no. houses changed from dark grey roof tile to blue pantile roof tile                                                                                                                                                                                            | Masterplan: 35301-ZZ-00-DR-A-01-0100 - 35301-ZZ-00-DR-A-01-0103<br>GA Plans: 35301-ZB-00-DR-A-03-0100 - 35301-ZB-00-DR-A-03-104<br>Elevations: 35301-ZB-XX-DR-A-05-0301<br>Elevations: 35301-ZB-XX-DR-A-05-0300                                                                                                                                                                                                                                          |
| 14  | 5 of 5 units tested for daylight and sunlight have had internal layouts amended and external changes, involving windows adjusted. 2 x houses and 3 x flats daylight re-tested with amendments                                                                                                                                                                                                                                        | Masterplans: 35301-ZZ-00-DR-A-01-0100 - 35301-ZZ-00-DR-A-01-0104 GA Plans: 35301-ZB-00-DR-A-03-0100 - 35301-ZB-00-DR-A-03-104 Elevations: 35301-ZB-XU-RR-A-05-0300 Internal Daylight, Sunlight & Overshaddowing Report                                                                                                                                                                                                                                   |
| 15  | Supporting posts added to balconies on west elevation                                                                                                                                                                                                                                                                                                                                                                                | Elevation: 35301 ZB-XX-DR-A-05-0301<br>Bay study: 35301 ZB-XX-DR-A-21-0020                                                                                                                                                                                                                                                                                                                                                                               |
|     | BLOCK C (Detailed Element)                                                                                                                                                                                                                                                                                                                                                                                                           | Masterplans: 35301-ZZ-00-DR-A-01-0100                                                                                                                                                                                                                                                                                                                                                                                                                    |
| 16  | Removal of external cycle store and plantroom, replaced by landscaping and incorporated into communal amenity space                                                                                                                                                                                                                                                                                                                  | GA Plans: 35301-ZC-00-DR-A-03-0100  Landscape Strategy Addendum  Landscape Masterplan - ANG-PLA-XX-XX-DR-L-0001  Hardworks Site Plan - ANG-PLA-XXX-XX-DR-L-1001  Softworks Site Plan - ANG-PLA-XXX-XX-DR-L-2001                                                                                                                                                                                                                                          |
| 17  | Alteration to internal cycle store, refuse store and plant room                                                                                                                                                                                                                                                                                                                                                                      | Masterplans: 35301-ZZ-00-DR-A-01-0100<br>GA Plans: 35301-ZC-00-DR-A-03-0100                                                                                                                                                                                                                                                                                                                                                                              |
| 18  | 16 of 21 units tested for daylight and sunlight have had internal layouts amended.                                                                                                                                                                                                                                                                                                                                                   | GA Plans: 35301-ZC-00-DR-A-03-0100 - 35301-ZC-00-DR-A-03-0104<br>Internal Daylight, Sunlight & Overshaddowing Report                                                                                                                                                                                                                                                                                                                                     |
| 19  | Removal of 3no, windows to north elevation                                                                                                                                                                                                                                                                                                                                                                                           | Masterplans: 35301-ZZ-00-DR-A-01-0100 - 35301-ZZ-00-DR-A-01-0104<br>GA Plans: 35301-ZC-00-DR-A-03-0100 - 35301-ZC-00-DR-A-03-0104                                                                                                                                                                                                                                                                                                                        |
| 20  |                                                                                                                                                                                                                                                                                                                                                                                                                                      | GA Elevation: 35301-ZC-XX-DR-A-05-300<br>Landscape Masterplan - ANG-PLA-XX-XX-DR-L-0001                                                                                                                                                                                                                                                                                                                                                                  |
| 20  | Landscaping amended. Planting types updated and further information in line with Urban Greening Factor incorporated.  Confirmation of boundary as low level brick wall with railing (up to 1100mm from FFL)                                                                                                                                                                                                                          | Softworks Site Plan - ANG-PLA-XX-XX-DR-L-2001<br>Elevation: 35301 ZC-XX-DR-A-05-0301                                                                                                                                                                                                                                                                                                                                                                     |
| 22  | Supporting posts added to balconies on south and west elevation                                                                                                                                                                                                                                                                                                                                                                      | Elevation: 35301 ZC-XX-DR-A-05-0301<br>Bay study: 35301 ZC-XX-DR-A-21-0010                                                                                                                                                                                                                                                                                                                                                                               |
|     | BLOCK D (Detailed Element)                                                                                                                                                                                                                                                                                                                                                                                                           |                                                                                                                                                                                                                                                                                                                                                                                                                                                          |
| 23  | Additional CGI of Block D showing north and west elevation to be provided (not an amendment, more detail of approach already<br>presented in RevA to justify design approach)                                                                                                                                                                                                                                                        | CGI No.7  Masterplans: 35301-ZZ-00-DR-A-01-0104                                                                                                                                                                                                                                                                                                                                                                                                          |
| 24  | Window replaced with door to provide access to level 4 roof terrace  Seating on level 4 roof terrace coordinated with internal layouts and window positions                                                                                                                                                                                                                                                                          | GA Plans: 35301-ZD-00-DR-A-03-0104 Masterplans: 35301-ZZ-00-DR-A-01-0104 GA Plans: 35301-ZZ-00-DR-A-03-0104 Landscape Strategy Addendum                                                                                                                                                                                                                                                                                                                  |
| 26  | 10 of 22 units tested for daylight and sunlight have had internal layouts amended.                                                                                                                                                                                                                                                                                                                                                   | Landscape Masterplan - ANG-PLA-XX-XX-DR-L-0001<br>Hardworks Site Plan - ANG-PLA-XX-XX-DR-L-1001<br>Masterplans: 35301-ZZ-00-DR-A-01-0100 - 35301-ZZ-00-DR-A-01-0105<br>GA Plans: 35301-ZD-00-DR-A-03-0100 - 35301-ZD-00-DR-A-03-0105                                                                                                                                                                                                                     |
|     | BLOCK J3 (Detailed Element)                                                                                                                                                                                                                                                                                                                                                                                                          | Internal Daylight, Sunlight & Overshaddowing Report                                                                                                                                                                                                                                                                                                                                                                                                      |
| 27  | Change dark grey roof tile to dark grey pantile roof tile                                                                                                                                                                                                                                                                                                                                                                            | Elevations: 35301-ZJ-XX-DR-A-05-0300  Masterplans: 35301-ZZ-00-DR-A-01-0100 - 35301-ZZ-00-DR-A-01-0102                                                                                                                                                                                                                                                                                                                                                   |
| 28  | 2 of 8 units tested for daylight and sunlight have had internal layouts amended.                                                                                                                                                                                                                                                                                                                                                     | GA Plans: 35301-ZJ-00-DR-A-03-0100 - 35301-ZJ-00-DR-A-03-0103<br>Internal Daylight, Sunlight & Overshaddowing Report                                                                                                                                                                                                                                                                                                                                     |
| 29  | BLOCK KL (Detailed Element)  Addition of mezannine to 2 x ground floor commercial units fronting Anglia Square, an internal alteration of double height unit (6m tall) with no external alterations required. Creating 477 sqm additional non-residential floorspace within detailed element                                                                                                                                         | Masterplans: 35301-ZZ-00-DR-A-01-0100 - 35301-ZZ-00-DR-A-01-0101 GA Plans: 35301-ZKL-00-DR-A-03-0100 - 35301-ZKL-00-DR-A-03-0101 Parameter Plans: 35301-A01-PD-00 - 35301-A01-PD-100 Commercial Strategy and Main Town Centre Uses Report Addendum Planning Statement Addendum All schedules Application & Cill. Forms (amount of floorspace in detailed element and change of description due to proportion of non-residential floorspace in detailed & |
| 30  | 38 of 58 units tested for daylight and sunlight have had internal layouts amended.                                                                                                                                                                                                                                                                                                                                                   | outline element changed)  Masterplans: 35301-ZZ-00-DR-A-01-0100 - 35301-ZZ-00-DR-A-01-0107 GA Plans: 35301-ZKL-00-DR-A-03-0100 - 35301-ZL-00-DR-A-03-0107 Internal Daylight, Sunlight & Overshaddowing Report                                                                                                                                                                                                                                            |
| 31  | Room 412 retested due to error in test, resulting in ADF increase from 0.5 to 0.6  BLOCK M (Detailed Element)                                                                                                                                                                                                                                                                                                                        | Internal Daylight, Sunlight & Overshaddowing Report                                                                                                                                                                                                                                                                                                                                                                                                      |
| 32  | ELOCK M (Detailed Element) Internal alterations to refuse stores (bin layout change only) to ensure refuse strategy complies with NCC standards                                                                                                                                                                                                                                                                                      | Masterplans: 35301-ZZ-00-DR-A-01-0100<br>GA Plans: 35301-ZM-00-DR-A-03-0100<br>Refuse Strategy Clarification Note                                                                                                                                                                                                                                                                                                                                        |
| 33  | 11 of 27 units tested for daylight and sunlight have had internal layouts amended. 9no. of those units have also had external changes, involving windows adjusted / balconies repositioned or moved.                                                                                                                                                                                                                                 | Masterplans: 35301-ZZ-00-DR-A-01-0100 - 35301-ZZ-00-DR-A-01-0106<br>GA Plans: 35301-ZM-00-DR-A-03-0100 - 35301-ZM-00-DR-A-03-0106<br>Elevations: 35301-ZM-XX-DR-A-05-0300 - 35301-ZM-XX-DR-A-05-0303<br>Internal Daylight, Sunlight & Overshaddowing Report                                                                                                                                                                                              |
| 34  | 11 x units daylight re-tested with amendments to internal layout / window / balcony  3 x units balconies on south elevation re-positioned westward one spening along, Balcony remains off living room area, the larger door opening and smaller window opening off living room repositioned to facilitate balcony move. Those units and below to have daylight re-tested                                                             | Internal Daylight, Sunlight & Overshaddowing Report Masterplans: 35301-2Z-00-DR-A-01-0100 - 35301-2Z-00-DR-A-01-0106 GA Plans: 35301-2Z-00-DR-A-03-0100 - 35301-2Z-00-DR-A-03-0106 Elevations: 35301-2M-XX-DR-A-03-0300 Internal Daylight, Sunlight & Overshaddowing Report                                                                                                                                                                              |
| 36  | Pagoda, seating & planting on level 6 terrace coordinated with internal layouts and window positions                                                                                                                                                                                                                                                                                                                                 | Masterplans: 35301-ZZ-00-DR-A-01-0106 GA Plans: 35301-ZM-00-DR-A-03-0106 Landscape Strategy Addendum Landscape Masterplan- ANG-PLA-XX-XX-DR-L-0001 Hardworks Sitle Plan - ANG-PLA-XX-XX-DR-L-1001 Softworks Sitle Plan - ANG-PLA-XX-XX-DR-L-2001                                                                                                                                                                                                         |
| 37  | PUBLIC REALM LANDSCAPING - ANGLIA SQUARE (Detailed E<br>Paving material and strategy amended to reflect updated canopy design. Clarity provided to paving material of square. Appearance<br>of central area paving updated to provide more detail. Material to be concrete blocks with exposed aggregate in varying shades,<br>contrasting between black and yellow.                                                                 | Landscape Masterplan - ANG-PLA-XX-XX-DR-L-0001<br>Hardworks Site Plan - ANG-PLA-XX-XX-DR-L-1001<br>Anglia Square Plan - ANG-PLA-XX-XX-DR-L-8001                                                                                                                                                                                                                                                                                                          |
|     |                                                                                                                                                                                                                                                                                                                                                                                                                                      | Landscape Strategy Addendum  Landscape Masterplan - ANG-PLA-XX-XX-DR-L-0001                                                                                                                                                                                                                                                                                                                                                                              |
| 38  | Additional benches / seating areas under canopy                                                                                                                                                                                                                                                                                                                                                                                      | Hardworks Site Plan - ANG-PLA-XX-XX-DR-L-1001<br>Anglia Square Plan - ANG-PLA-XX-XX-DR-L-8001<br>Masterplans: 35301-ZZ-00-DR-A-01-0100                                                                                                                                                                                                                                                                                                                   |