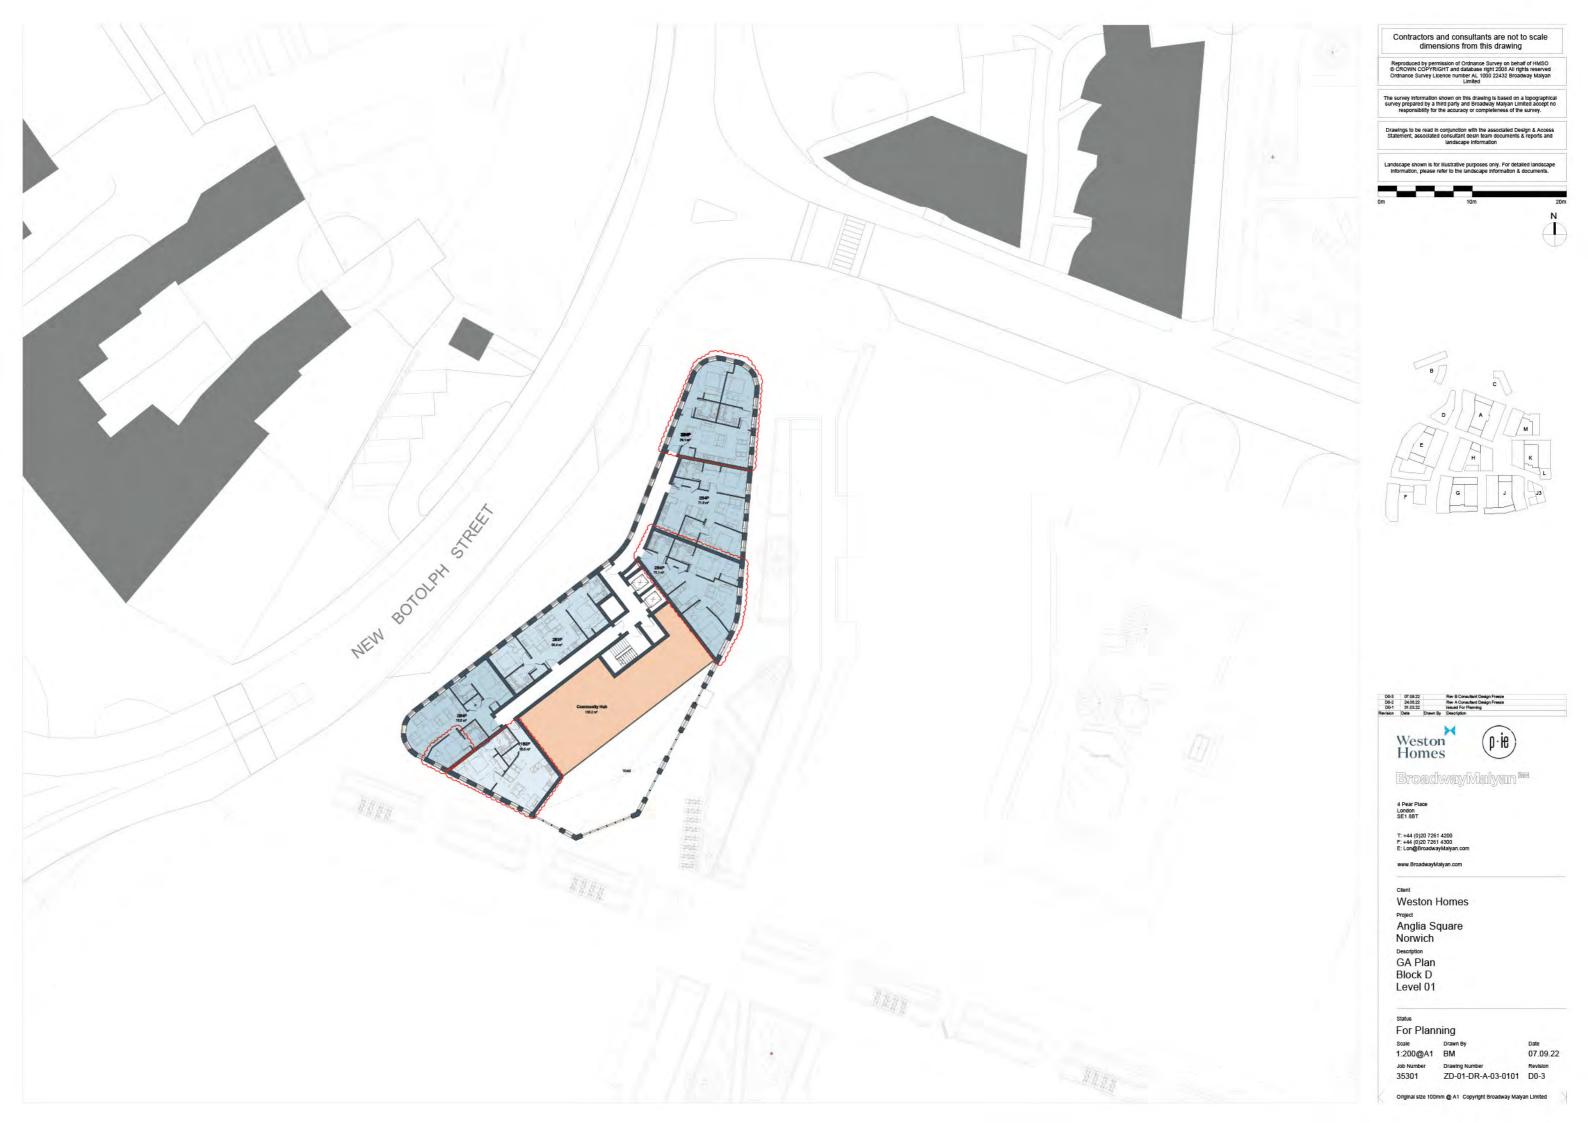

#### Schedule of changes to drawings - Rev A to Rev C

| No. | Amendment                                                                                                                                                                                                                                                                                                                                                                                                                            | Plan / Document Updated                                                                                                                                                                                                                                                                                                                                                                                                                                  |
|-----|--------------------------------------------------------------------------------------------------------------------------------------------------------------------------------------------------------------------------------------------------------------------------------------------------------------------------------------------------------------------------------------------------------------------------------------|----------------------------------------------------------------------------------------------------------------------------------------------------------------------------------------------------------------------------------------------------------------------------------------------------------------------------------------------------------------------------------------------------------------------------------------------------------|
|     | BLOCK A (Detailed Element)                                                                                                                                                                                                                                                                                                                                                                                                           |                                                                                                                                                                                                                                                                                                                                                                                                                                                          |
| 1   | 66 of 91 units tested for daylight and sunlight have had internal layouts amended. 18no. of those units have also had external changes, involving windows adjusted / balconies repositioned or moved.                                                                                                                                                                                                                                | Masterplans: 35301-ZZ-00-DR-A-01-0099 - 35301-ZZ-00-DR-A-01-0199<br>GA Plans: 35301-ZA-00-DR-A-03-0099 - 35301-ZZ-00-DR-A-03-0107<br>Elevations: 35301-ZA-00-DR-A-05-0300 - 35301-ZA-00-DR-A-05-0307<br>Internal Daylight, Sunlight & Overshaddowing Report                                                                                                                                                                                              |
| 3   | 66 units re-lested with amendments to internal layout / window / balcony, as above.  Ground floor internal cycle store and refuse store swapped positions to allow refuse strategy to comply with NCC standards                                                                                                                                                                                                                      | Internal Daylight, Sunlight & Overshaddowing Report Masterplans: 35301-ZZ-00-DR-A-01-0100 GA Plans: 35301-ZA-00-DR-A-03-0100 Refuse Strategy                                                                                                                                                                                                                                                                                                             |
| 4   | Residential lobbies on north and east of Block A ground floor to have threshold level raised / entry hump added to assist with flood strategy                                                                                                                                                                                                                                                                                        | Flood Risk Assessment                                                                                                                                                                                                                                                                                                                                                                                                                                    |
| 5   | Public toilets and changing places entrance signage made more visable to become more accessible                                                                                                                                                                                                                                                                                                                                      | Coloured Shop Front Drawings                                                                                                                                                                                                                                                                                                                                                                                                                             |
| 6   | Location of pagoda & seating on level 4 & 5 roof terraces coordinated with internal layouts and window positions                                                                                                                                                                                                                                                                                                                     | Landscape Masterplan - ANG-PLA-XX-XX-DR-L-0001<br>Hardworks Site Plan - ANG-PLA-XX-XX-DR-L-1001<br>Landscape Strategy Addendum<br>Masterplans: 35301-ZZ-00-DR-A-01-0104 - 35301-ZZ-00-DR-A-01-0105                                                                                                                                                                                                                                                       |
|     | Direct access to the open air for all stairs that provide escape from the basement, with external doors added. 2no. lifts have been                                                                                                                                                                                                                                                                                                  | GA Plans: 35301-ZA-00-DR-A-03-0104 - 35301-ZA-00-DR-A-03-0105  Letter in response to HSE comments                                                                                                                                                                                                                                                                                                                                                        |
| 7   | offect access to the open are not an starts that provide Secape to from the usement, who stored access access access and an added that severe the assement is an attack that provide Secape to from the usement, who stored access access access access and added that severe the assement is ground floor only flower than the provide Secape to the access and accessed externally only. All in response to HSE comments  comments | Masterplans: 35301-ZZ-00-DR-A-01-0099 - 35301-ZZ-00-DR-A-01-0199 GA Plans: 35301-ZA-00-DR-A-03-0099 - 35301-ZA-00-DR-A-03-0107 Elevations: 35301-ZA-00-DR-A-05-0304 - 35301-ZA-00-DR-A-05-0307                                                                                                                                                                                                                                                           |
| 8   | Landscaping amended, providing private amenity spaces to ground floor flats                                                                                                                                                                                                                                                                                                                                                          | Masterplan: 35301-ZZ-00-DR-A-01-0100 GA Plan: 35301-ZZ-00-DR-A-03-0100 Landscape Masterplan - ANG-PLA-XX-XX-DR-L-0001 Hardworks Site Plan - ANG-PLA-XX-XX-DR-L-1001                                                                                                                                                                                                                                                                                      |
| 9   | Block B (Detailed Element)  courtyard landscaping amended; 2 x driveway parking spaces to houses relocated within courtyard, layout of front garden/driveway/path to 11no, houses amended with private bins & bike stores added, soft landscape amended accordingly                                                                                                                                                                  | Masterplans: 35301-ZZ-00-DR-A-01-0100 - 35301-ZZ-00-DR-A-01-0104<br>GA Plans: 35301-ZE-00-DR-A-03-0100 - 35301-ZE-00-DR-A-03-104<br>Landscape Stratey Addendum<br>Landscape Masterplan - ANG-PL-XX-XX-DR-L-0001<br>Hardworks Site Plan - ANG-PL-XX-XX-DR-L-1001<br>Softworks Site Plan - ANG-PL-XX-XX-DR-L-2001<br>Refuse Strategy                                                                                                                       |
| 10  | Gate proposed to access Leonards play area and added to plan                                                                                                                                                                                                                                                                                                                                                                         | Landscape Strategy Addendum Landscape Masterplan - ANG-PLA-XX-XX-DR-L-0001 Hardworks Site Plan - ANG-PLA-XX-XX-DR-L-1001 Softworks Site Plan - ANG-PLA-XX-XX-DR-L-2001                                                                                                                                                                                                                                                                                   |
| 11  | 111no. houses internal layout, and window and door positions amended so pairs of houses mirror eachother, north and south elevations amended to reflect                                                                                                                                                                                                                                                                              | Masterplans: 3501-ZZ-00-DR-A-01-0099 - 35301-ZZ-00-DR-A-01-0199 GA Plams: 35301-ZZ-00-DR-A-01-00 - 35301-ZB-00-DR-A-03-104 Elevations: 35301-ZB-XX-DR-A-05-0300 Landscape Strategy Addendum Landscape Masterplan - ANS-PLA-XX-XX-DR-L-0001 Hardworks Site Plan - ANG-PLA-XX-XX-DR-L-1001 Schworts Site Plan - ANG-PLA-XX-XX-DR-L-1001                                                                                                                    |
| 12  | East elevation reverted back to original design submitted - change to width of windows, brick detailing and inclusion juliet balconies.  Roof material altered to 11no. houses changed from dark grey roof tile to blue pantile roof tile                                                                                                                                                                                            | Masterplan: 35301-ZZ-00-DR-A-01-0100 - 35301-ZZ-00-DR-A-01-0103<br>GA Plans: 35301-ZB-00-DR-A-03-0100 - 35301-ZB-00-DR-A-03-104<br>Elevations: 35301-ZB-XX-DR-A-05-0301<br>Elevations: 35301-ZB-XX-DR-A-05-0300                                                                                                                                                                                                                                          |
| 14  | 5 of 5 units tested for daylight and sunlight have had internal layouts amended and external changes, involving windows adjusted. 2 x houses and 3 x flats daylight re-tested with amendments                                                                                                                                                                                                                                        | Masterplans: 35301-ZZ-00-DR-A-01-0100 - 35301-ZZ-00-DR-A-01-0104 GA Plans: 35301-ZB-00-DR-A-03-0100 - 35301-ZB-00-DR-A-03-104 Elevations: 35301-ZB-XU-RR-A-05-0300 Internal Daylight, Sunlight & Overshaddowing Report                                                                                                                                                                                                                                   |
| 15  | Supporting posts added to balconies on west elevation                                                                                                                                                                                                                                                                                                                                                                                | Elevation: 35301 ZB-XX-DR-A-05-0301<br>Bay study: 35301 ZB-XX-DR-A-21-0020                                                                                                                                                                                                                                                                                                                                                                               |
|     | BLOCK C (Detailed Element)                                                                                                                                                                                                                                                                                                                                                                                                           | Masterplans: 35301-ZZ-00-DR-A-01-0100                                                                                                                                                                                                                                                                                                                                                                                                                    |
| 16  | Removal of external cycle store and plantroom, replaced by landscaping and incorporated into communal amenity space                                                                                                                                                                                                                                                                                                                  | GA Plans: 35301-ZC-00-DR-A-03-0100  Landscape Strategy Addendum  Landscape Masterplan - ANG-PLA-XX-XX-DR-L-0001  Hardworks Site Plan - ANG-PLA-XXX-XX-DR-L-1001  Softworks Site Plan - ANG-PLA-XXX-XX-DR-L-2001                                                                                                                                                                                                                                          |
| 17  | Alteration to internal cycle store, refuse store and plant room                                                                                                                                                                                                                                                                                                                                                                      | Masterplans: 35301-ZZ-00-DR-A-01-0100<br>GA Plans: 35301-ZC-00-DR-A-03-0100                                                                                                                                                                                                                                                                                                                                                                              |
| 18  | 16 of 21 units tested for daylight and sunlight have had internal layouts amended.                                                                                                                                                                                                                                                                                                                                                   | GA Plans: 35301-ZC-00-DR-A-03-0100 - 35301-ZC-00-DR-A-03-0104<br>Internal Daylight, Sunlight & Overshaddowing Report                                                                                                                                                                                                                                                                                                                                     |
| 19  | Removal of 3no, windows to north elevation                                                                                                                                                                                                                                                                                                                                                                                           | Masterplans: 35301-ZZ-00-DR-A-01-0100 - 35301-ZZ-00-DR-A-01-0104<br>GA Plans: 35301-ZC-00-DR-A-03-0100 - 35301-ZC-00-DR-A-03-0104                                                                                                                                                                                                                                                                                                                        |
| 20  |                                                                                                                                                                                                                                                                                                                                                                                                                                      | GA Elevation: 35301-ZC-XX-DR-A-05-300<br>Landscape Masterplan - ANG-PLA-XX-XX-DR-L-0001                                                                                                                                                                                                                                                                                                                                                                  |
| 20  | Landscaping amended. Planting types updated and further information in line with Urban Greening Factor incorporated.  Confirmation of boundary as low level brick wall with railing (up to 1100mm from FFL)                                                                                                                                                                                                                          | Softworks Site Plan - ANG-PLA-XX-XX-DR-L-2001<br>Elevation: 35301 ZC-XX-DR-A-05-0301                                                                                                                                                                                                                                                                                                                                                                     |
| 22  | Supporting posts added to balconies on south and west elevation                                                                                                                                                                                                                                                                                                                                                                      | Elevation: 35301 ZC-XX-DR-A-05-0301<br>Bay study: 35301 ZC-XX-DR-A-21-0010                                                                                                                                                                                                                                                                                                                                                                               |
|     | BLOCK D (Detailed Element)                                                                                                                                                                                                                                                                                                                                                                                                           |                                                                                                                                                                                                                                                                                                                                                                                                                                                          |
| 23  | Additional CGI of Block D showing north and west elevation to be provided (not an amendment, more detail of approach already<br>presented in RevA to justify design approach)                                                                                                                                                                                                                                                        | CGI No.7  Masterplans: 35301-ZZ-00-DR-A-01-0104                                                                                                                                                                                                                                                                                                                                                                                                          |
| 24  | Window replaced with door to provide access to level 4 roof terrace  Seating on level 4 roof terrace coordinated with internal layouts and window positions                                                                                                                                                                                                                                                                          | GA Plans: 35301-ZD-00-DR-A-03-0104 Masterplans: 35301-ZZ-00-DR-A-01-0104 GA Plans: 35301-ZZ-00-DR-A-03-0104 Landscape Strategy Addendum                                                                                                                                                                                                                                                                                                                  |
| 26  | 10 of 22 units tested for daylight and sunlight have had internal layouts amended.                                                                                                                                                                                                                                                                                                                                                   | Landscape Masterplan - ANG-PLA-XX-XX-DR-L-0001<br>Hardworks Site Plan - ANG-PLA-XX-XX-DR-L-1001<br>Masterplans: 35301-ZZ-00-DR-A-01-0100 - 35301-ZZ-00-DR-A-01-0105<br>GA Plans: 35301-ZD-00-DR-A-03-0100 - 35301-ZD-00-DR-A-03-0105                                                                                                                                                                                                                     |
|     | BLOCK J3 (Detailed Element)                                                                                                                                                                                                                                                                                                                                                                                                          | Internal Daylight, Sunlight & Overshaddowing Report                                                                                                                                                                                                                                                                                                                                                                                                      |
| 27  | Change dark grey roof tile to dark grey pantile roof tile                                                                                                                                                                                                                                                                                                                                                                            | Elevations: 35301-ZJ-XX-DR-A-05-0300  Masterplans: 35301-ZZ-00-DR-A-01-0100 - 35301-ZZ-00-DR-A-01-0102                                                                                                                                                                                                                                                                                                                                                   |
| 28  | 2 of 8 units tested for daylight and sunlight have had internal layouts amended.                                                                                                                                                                                                                                                                                                                                                     | GA Plans: 35301-ZJ-00-DR-A-03-0100 - 35301-ZJ-00-DR-A-03-0103<br>Internal Daylight, Sunlight & Overshaddowing Report                                                                                                                                                                                                                                                                                                                                     |
| 29  | BLOCK KL (Detailed Element)  Addition of mezannine to 2 x ground floor commercial units fronting Anglia Square, an internal alteration of double height unit (6m tall) with no external alterations required. Creating 477 sqm additional non-residential floorspace within detailed element                                                                                                                                         | Masterplans: 35301-ZZ-00-DR-A-01-0100 - 35301-ZZ-00-DR-A-01-0101 GA Plans: 35301-ZKL-00-DR-A-03-0100 - 35301-ZKL-00-DR-A-03-0101 Parameter Plans: 35301-A01-PD-00 - 35301-A01-PD-100 Commercial Strategy and Main Town Centre Uses Report Addendum Planning Statement Addendum All schedules Application & Cill. Forms (amount of floorspace in detailed element and change of description due to proportion of non-residential floorspace in detailed & |
| 30  | 38 of 58 units tested for daylight and sunlight have had internal layouts amended.                                                                                                                                                                                                                                                                                                                                                   | outline element changed)  Masterplans: 35301-ZZ-00-DR-A-01-0100 - 35301-ZZ-00-DR-A-01-0107 GA Plans: 35301-ZKL-00-DR-A-03-0100 - 35301-ZL-00-DR-A-03-0107 Internal Daylight, Sunlight & Overshaddowing Report                                                                                                                                                                                                                                            |
| 31  | Room 412 retested due to error in test, resulting in ADF increase from 0.5 to 0.6  BLOCK M (Detailed Element)                                                                                                                                                                                                                                                                                                                        | Internal Daylight, Sunlight & Overshaddowing Report                                                                                                                                                                                                                                                                                                                                                                                                      |
| 32  | ELOCK M (Detailed Element) Internal alterations to refuse stores (bin layout change only) to ensure refuse strategy complies with NCC standards                                                                                                                                                                                                                                                                                      | Masterplans: 35301-ZZ-00-DR-A-01-0100<br>GA Plans: 35301-ZM-00-DR-A-03-0100<br>Refuse Strategy Clarification Note                                                                                                                                                                                                                                                                                                                                        |
| 33  | 11 of 27 units tested for daylight and sunlight have had internal layouts amended. 9no. of those units have also had external changes, involving windows adjusted / balconies repositioned or moved.                                                                                                                                                                                                                                 | Masterplans: 35301-ZZ-00-DR-A-01-0100 - 35301-ZZ-00-DR-A-01-0106<br>GA Plans: 35301-ZM-00-DR-A-03-0100 - 35301-ZM-00-DR-A-03-0106<br>Elevations: 35301-ZM-XX-DR-A-05-0300 - 35301-ZM-XX-DR-A-05-0303<br>Internal Daylight, Sunlight & Overshaddowing Report                                                                                                                                                                                              |
| 34  | 11 x units daylight re-tested with amendments to internal layout / window / balcony  3 x units balconies on south elevation re-positioned westward one spening along, Balcony remains off living room area, the larger door opening and smaller window opening off living room repositioned to facilitate balcony move. Those units and below to have daylight re-tested                                                             | Internal Daylight, Sunlight & Overshaddowing Report Masterplans: 35301-2Z-00-DR-A-01-0100 - 35301-2Z-00-DR-A-01-0106 GA Plans: 35301-2Z-00-DR-A-03-0100 - 35301-2Z-00-DR-A-03-0106 Elevations: 35301-2M-XX-DR-A-03-0300 Internal Daylight, Sunlight & Overshaddowing Report                                                                                                                                                                              |
| 36  | Pagoda, seating & planting on level 6 terrace coordinated with internal layouts and window positions                                                                                                                                                                                                                                                                                                                                 | Masterplans: 35301-ZZ-00-DR-A-01-0106 GA Plans: 35301-ZM-00-DR-A-03-0106 Landscape Strategy Addendum Landscape Masterplan- ANG-PLA-XX-XX-DR-L-0001 Hardworks Sitle Plan - ANG-PLA-XX-XX-DR-L-1001 Softworks Sitle Plan - ANG-PLA-XX-XX-DR-L-2001                                                                                                                                                                                                         |
| 37  | PUBLIC REALM LANDSCAPING - ANGLIA SQUARE (Detailed E<br>Paving material and strategy amended to reflect updated canopy design. Clarity provided to paving material of square. Appearance<br>of central area paving updated to provide more detail. Material to be concrete blocks with exposed aggregate in varying shades,<br>contrasting between black and yellow.                                                                 | Landscape Masterplan - ANG-PLA-XX-XX-DR-L-0001<br>Hardworks Site Plan - ANG-PLA-XX-XX-DR-L-1001<br>Anglia Square Plan - ANG-PLA-XX-XX-DR-L-8001                                                                                                                                                                                                                                                                                                          |
|     |                                                                                                                                                                                                                                                                                                                                                                                                                                      | Landscape Strategy Addendum  Landscape Masterplan - ANG-PLA-XX-XX-DR-L-0001                                                                                                                                                                                                                                                                                                                                                                              |
| 38  | Additional benches / seating areas under canopy                                                                                                                                                                                                                                                                                                                                                                                      | Hardworks Site Plan - ANG-PLA-XX-XX-DR-L-1001<br>Anglia Square Plan - ANG-PLA-XX-XX-DR-L-8001<br>Masterplans: 35301-ZZ-00-DR-A-01-0100                                                                                                                                                                                                                                                                                                                   |

#### and

Outline planning permission on 2.4ha of the site, with landscaping and appearance as reserved matters, for demolition and clearance of all buildings and structures, erection of 6 buildings (Blocks E – H and J) ranging in height from 2 to 8 stories for up to 747 residential dwellings, (houses, duplexes, and flats) (Use Class C3), a maximum of 2,094 sqm flexible retail, commercial and other non-residential floorspace (retail, business, services, food and drink premises, offices, non-residential institutions, local community uses and other floorspace (Use Classes E/F1/F2/Sui Generis (drinking