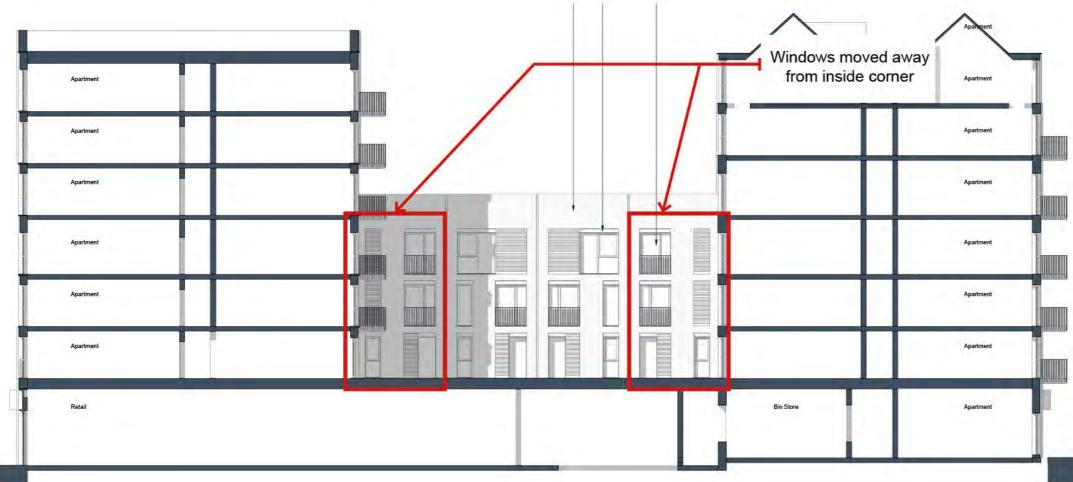

# Block M - South Elevation

Rev A

Rev C

# Daylight / Sunlight

Units reassessed following amendments to internal layouts/ external changes are highlighted in a revision cloud

Contractors and consultants are not to scale dimensions from this drawing