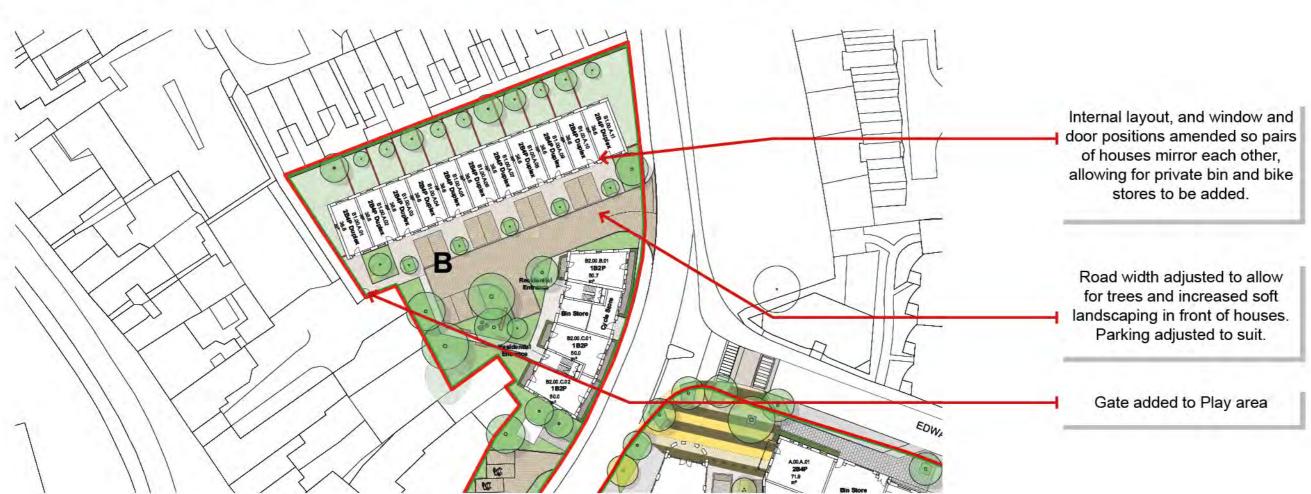

#### Block A

- Direct access to the open air for all stairs that provide escape from the basement, with external doors added.
- 2no. lifts have been added that serve the basement to ground floor only.

# Commercial sqm (NIA) added:

- Block K/L mezzanine: 477.6 sqm
- Block E: 77.7 sqm
- Block H: 79.1 sqm
- Block F mezzanine: 153.2 sqm
- Total additional area:787.6 sqm
- Total long stay commercial cycles allowed for in detailed blocks to accommodate increase: 58