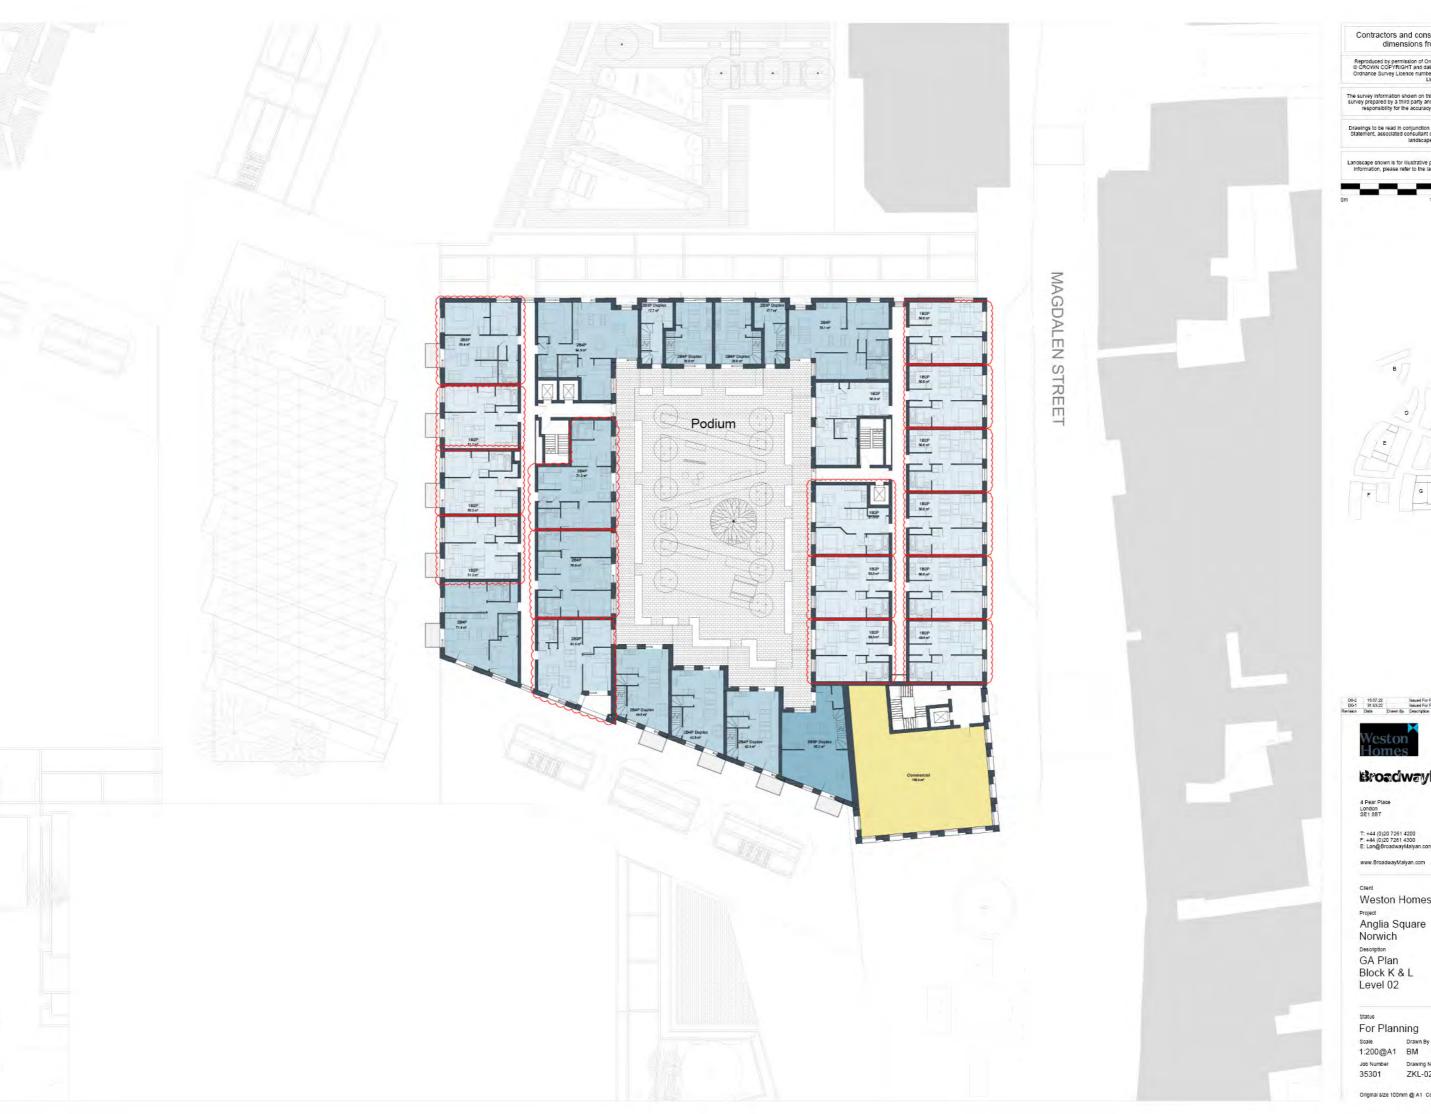

sqm
- Block F mezzanine: 153.2 sqm
- Total additional area:787.6 sqm
- Total long stay commercial cycles allowed for in detailed blocks to accommodate increase: 58

# BETTAL RECORD I Lambian Highes selected Rights selected Right CONCRETE PLA Landlese Inform State Sell. > 22: Date: Grey Lain House fed moundering ros K/L E/F Commercial 79.3 of

# Landscape Masterplan Rev A

# BITMENDUM BITMENDUM Gener Right, 1 PEATURE CO Institute Angle Indian State Indian K/L Commercial 73 E/F

# Landscape Masterplan Rev C







Block A - West Elevation























Rev A



Rev C







# Block M - South Elevation



Rev A



Rev C



# Daylight / Sunlight

Units reassessed following amendments to internal layouts/ external changes are highlighted in a revision cloud





























Contractors and consultants are not to scale dimensions from this drawing

Reproduced by permission of Ordnance Survey on behalf of HMSO © CROWN COPYRIGHT and database right 2008 All rights reserved Ordnance Survey Licence number AL 1000 22432 Broadway Malyan Limited

The survey information shown on this drawing is based on a topographical survey prepared by a third party and Broadway Maiyan Limited accept no responsibility for the accuracy or completeness of the survey.



| D0-2 | 15 07 .22 | Issued For Plenning | D0-1 | 31 0.3 22 | Issued For Plenning | Revision | Date | Crewn By | Description |



#### BroadwayMalyan™

Weston Homes

Anglia Square Norwich

Block K & L Level 02

For Planning

Date 31.03.22 
 Job Number
 Drawing Number
 Revision

 35301
 ZKL-02-DR-A-03-0102
 D0-2

Origi