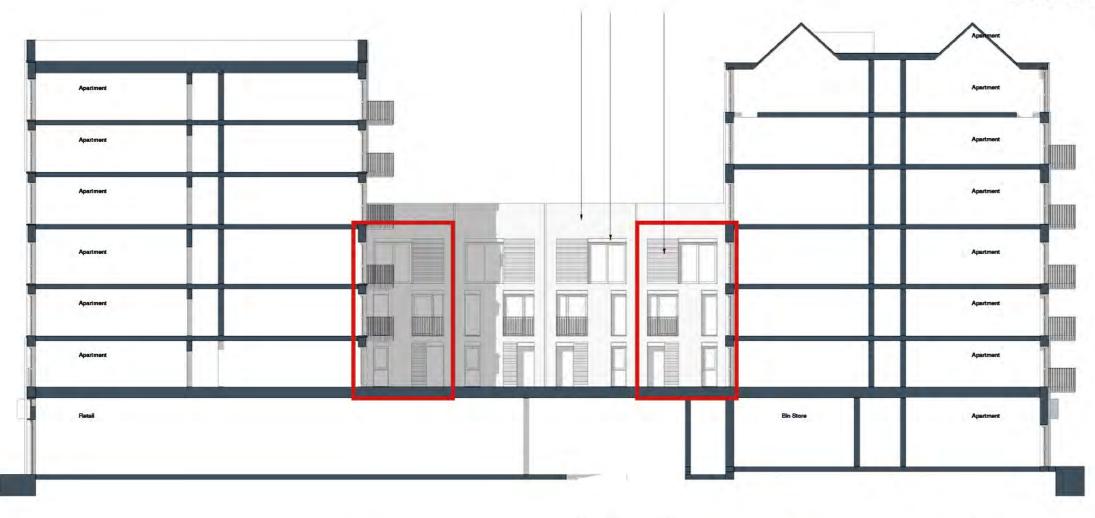

# Block M - South Elevation

Rev A

Rev C

# Daylight / Sunlight

Units reassessed following amendments to internal layouts/ external changes are highlighted in a revision cloud

Contractors and consultants are not to scale dimensions from this drawing