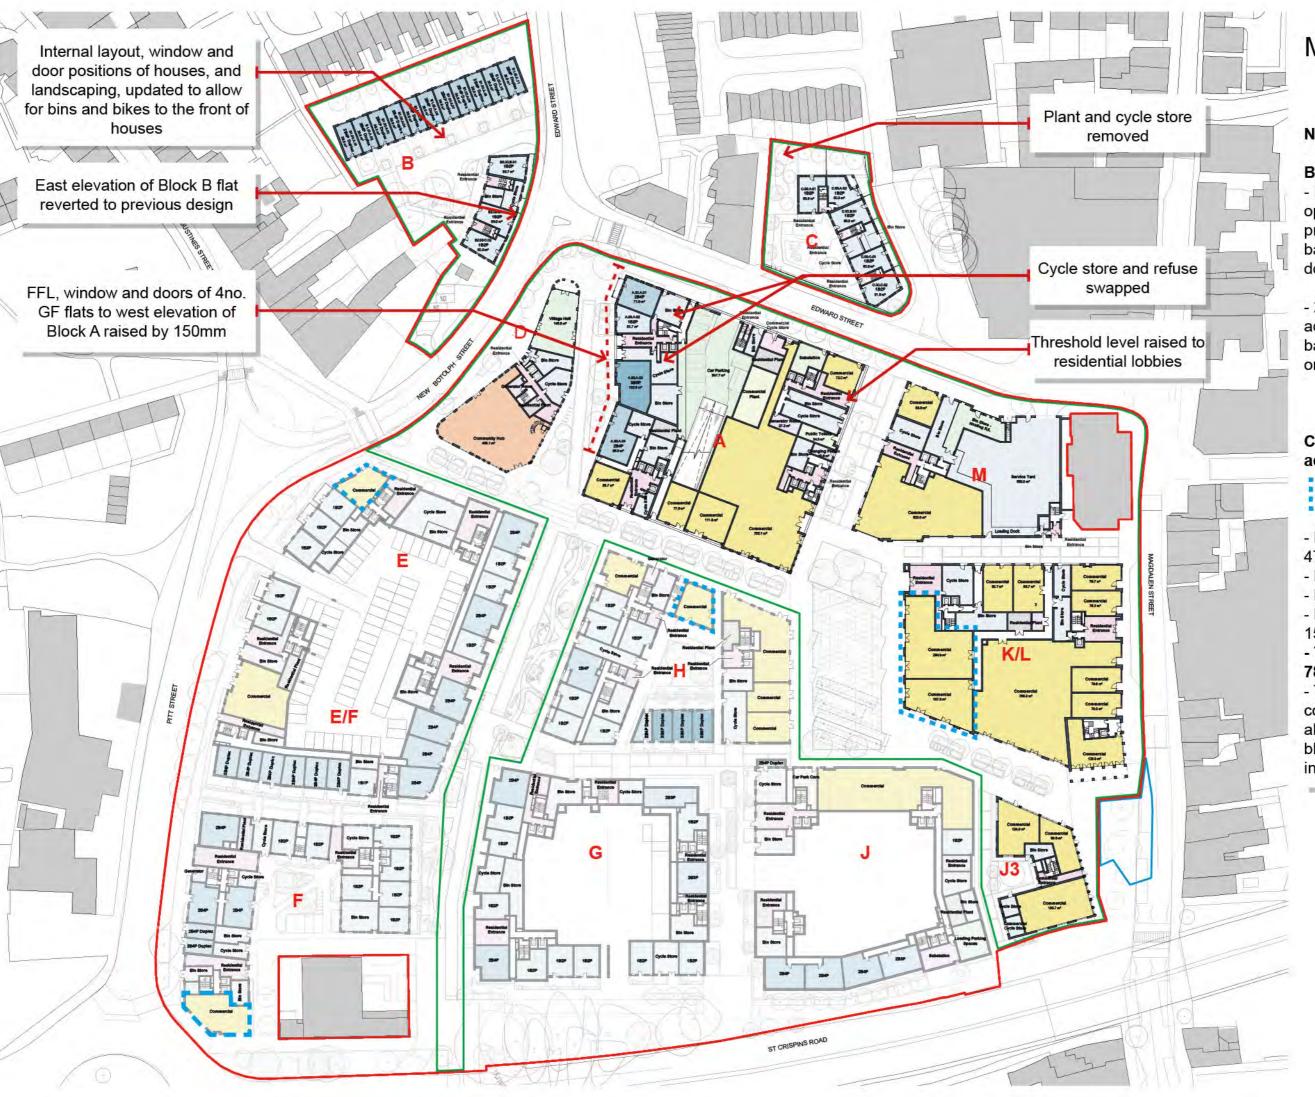

#### Schedule of changes to drawings - Rev A to Rev C

| No. | Amendment                                                                                                                                                                                                                                                                                                                                                                                                                            | Plan / Document Updated                                                                                                                                                                                                                                                                                                                                                                                                                                  |
|-----|--------------------------------------------------------------------------------------------------------------------------------------------------------------------------------------------------------------------------------------------------------------------------------------------------------------------------------------------------------------------------------------------------------------------------------------|----------------------------------------------------------------------------------------------------------------------------------------------------------------------------------------------------------------------------------------------------------------------------------------------------------------------------------------------------------------------------------------------------------------------------------------------------------|
|     | BLOCK A (Detailed Element)                                                                                                                                                                                                                                                                                                                                                                                                           |                                                                                                                                                                                                                                                                                                                                                                                                                                                          |
| 1   | 66 of 91 units tested for daylight and sunlight have had internal layouts amended. 18no. of those units have also had external changes, involving windows adjusted / balconies repositioned or moved.                                                                                                                                                                                                                                | Masterplans: 35301-ZZ-00-DR-A-01-0099 - 35301-ZZ-00-DR-A-01-0199<br>GA Plans: 35301-ZA-00-DR-A-03-0099 - 35301-ZZ-00-DR-A-03-0107<br>Elevations: 35301-ZA-00-DR-A-05-0300 - 35301-ZA-00-DR-A-05-0307<br>Internal Daylight, Sunlight & Overshaddowing Report                                                                                                                                                                                              |
| 3   | 66 units re-lested with amendments to internal layout / window / balcony, as above.  Ground floor internal cycle store and refuse store swapped positions to allow refuse strategy to comply with NCC standards                                                                                                                                                                                                                      | Internal Daylight, Sunlight & Overshaddowing Report Masterplans: 35301-ZZ-00-DR-A-01-0100 GA Plans: 35301-ZA-00-DR-A-03-0100 Refuse Strategy                                                                                                                                                                                                                                                                                                             |
| 4   | Residential lobbies on north and east of Block A ground floor to have threshold level raised / entry hump added to assist with flood strategy                                                                                                                                                                                                                                                                                        | Flood Risk Assessment                                                                                                                                                                                                                                                                                                                                                                                                                                    |
| 5   | Public toilets and changing places entrance signage made more visable to become more accessible                                                                                                                                                                                                                                                                                                                                      | Coloured Shop Front Drawings                                                                                                                                                                                                                                                                                                                                                                                                                             |
| 6   | Location of pagoda & seating on level 4 & 5 roof terraces coordinated with internal layouts and window positions                                                                                                                                                                                                                                                                                                                     | Landscape Masterplan - ANG-PLA-XX-XX-DR-L-0001<br>Hardworks Site Plan - ANG-PLA-XX-XX-DR-L-1001<br>Landscape Strategy Addendum<br>Masterplans: 35301-ZZ-00-DR-A-01-0104 - 35301-ZZ-00-DR-A-01-0105                                                                                                                                                                                                                                                       |
|     | Direct access to the open air for all stairs that provide escape from the basement, with external doors added. 2no. lifts have been                                                                                                                                                                                                                                                                                                  | GA Plans: 35301-ZA-00-DR-A-03-0104 - 35301-ZA-00-DR-A-03-0105  Letter in response to HSE comments                                                                                                                                                                                                                                                                                                                                                        |
| 7   | offect access to the open are not an starts that provide Secape to from the usement, who stored access access access and an added that severe the assement is an attack that provide Secape to from the usement, who stored access access access access and added that severe the assement is ground floor only flower than the provide Secape to the access and accessed externally only. All in response to HSE comments  comments | Masterplans: 35301-ZZ-00-DR-A-01-0099 - 35301-ZZ-00-DR-A-01-0199 GA Plans: 35301-ZA-00-DR-A-03-0099 - 35301-ZA-00-DR-A-03-0107 Elevations: 35301-ZA-00-DR-A-05-0304 - 35301-ZA-00-DR-A-05-0307                                                                                                                                                                                                                                                           |
| 8   | Landscaping amended, providing private amenity spaces to ground floor flats                                                                                                                                                                                                                                                                                                                                                          | Masterplan: 35301-ZZ-00-DR-A-01-0100 GA Plan: 35301-ZZ-00-DR-A-03-0100 Landscape Masterplan - ANG-PLA-XX-XX-DR-L-0001 Hardworks Site Plan - ANG-PLA-XX-XX-DR-L-1001                                                                                                                                                                                                                                                                                      |
| 9   | Block B (Detailed Element)  courtyard landscaping amended; 2 x driveway parking spaces to houses relocated within courtyard, layout of front garden/driveway/path to 11no, houses amended with private bins & bike stores added, soft landscape amended accordingly                                                                                                                                                                  | Masterplans: 35301-ZZ-00-DR-A-01-0100 - 35301-ZZ-00-DR-A-01-0104<br>GA Plans: 35301-ZE-00-DR-A-03-0100 - 35301-ZE-00-DR-A-03-104<br>Landscape Stratey Addendum<br>Landscape Masterplan - ANG-PL-XX-XX-DR-L-0001<br>Hardworks Site Plan - ANG-PL-XX-XX-DR-L-1001<br>Softworks Site Plan - ANG-PL-XX-XX-DR-L-2001<br>Refuse Strategy                                                                                                                       |
| 10  | Gate proposed to access Leonards play area and added to plan                                                                                                                                                                                                                                                                                                                                                                         | Landscape Strategy Addendum Landscape Masterplan - ANG-PLA-XX-XX-DR-L-0001 Hardworks Site Plan - ANG-PLA-XX-XX-DR-L-1001 Softworks Site Plan - ANG-PLA-XX-XX-DR-L-2001                                                                                                                                                                                                                                                                                   |
| 11  | 111no. houses internal layout, and window and door positions amended so pairs of houses mirror eachother, north and south elevations amended to reflect                                                                                                                                                                                                                                                                              | Masterplans: 3501-ZZ-00-DR-A-01-0099 - 35301-ZZ-00-DR-A-01-0199 GA Plams: 35301-ZZ-00-DR-A-01-00 - 35301-ZB-00-DR-A-03-104 Elevations: 35301-ZB-XX-DR-A-05-0300 Landscape Strategy Addendum Landscape Masterplan - ANS-PLA-XX-XX-DR-L-0001 Hardworks Site Plan - ANG-PLA-XX-XX-DR-L-1001 Schworts Site Plan - ANG-PLA-XX-XX-DR-L-1001                                                                                                                    |
| 12  | East elevation reverted back to original design submitted - change to width of windows, brick detailing and inclusion juliet balconies.  Roof material altered to 11no. houses changed from dark grey roof tile to blue pantile roof tile                                                                                                                                                                                            | Masterplan: 35301-ZZ-00-DR-A-01-0100 - 35301-ZZ-00-DR-A-01-0103<br>GA Plans: 35301-ZB-00-DR-A-03-0100 - 35301-ZB-00-DR-A-03-104<br>Elevations: 35301-ZB-XX-DR-A-05-0301<br>Elevations: 35301-ZB-XX-DR-A-05-0300                                                                                                                                                                                                                                          |
| 14  | 5 of 5 units tested for daylight and sunlight have had internal layouts amended and external changes, involving windows adjusted. 2 x houses and 3 x flats daylight re-tested with amendments                                                                                                                                                                                                                                        | Masterplans: 35301-ZZ-00-DR-A-01-0100 - 35301-ZZ-00-DR-A-01-0104 GA Plans: 35301-ZB-00-DR-A-03-0100 - 35301-ZB-00-DR-A-03-104 Elevations: 35301-ZB-XU-RR-A-05-0300 Internal Daylight, Sunlight & Overshaddowing Report                                                                                                                                                                                                                                   |
| 15  | Supporting posts added to balconies on west elevation                                                                                                                                                                                                                                                                                                                                                                                | Elevation: 35301 ZB-XX-DR-A-05-0301<br>Bay study: 35301 ZB-XX-DR-A-21-0020                                                                                                                                                                                                                                                                                                                                                                               |
|     | BLOCK C (Detailed Element)                                                                                                                                                                                                                                                                                                                                                                                                           | Masterplans: 35301-ZZ-00-DR-A-01-0100                                                                                                                                                                                                                                                                                                                                                                                                                    |
| 16  | Removal of external cycle store and plantroom, replaced by landscaping and incorporated into communal amenity space                                                                                                                                                                                                                                                                                                                  | GA Plans: 35301-ZC-00-DR-A-03-0100  Landscape Strategy Addendum  Landscape Masterplan - ANG-PLA-XX-XX-DR-L-0001  Hardworks Site Plan - ANG-PLA-XXX-XX-DR-L-1001  Softworks Site Plan - ANG-PLA-XXX-XX-DR-L-2001                                                                                                                                                                                                                                          |
| 17  | Alteration to internal cycle store, refuse store and plant room                                                                                                                                                                                                                                                                                                                                                                      | Masterplans: 35301-ZZ-00-DR-A-01-0100<br>GA Plans: 35301-ZC-00-DR-A-03-0100                                                                                                                                                                                                                                                                                                                                                                              |
| 18  | 16 of 21 units tested for daylight and sunlight have had internal layouts amended.                                                                                                                                                                                                                                                                                                                                                   | GA Plans: 35301-ZC-00-DR-A-03-0100 - 35301-ZC-00-DR-A-03-0104<br>Internal Daylight, Sunlight & Overshaddowing Report                                                                                                                                                                                                                                                                                                                                     |
| 19  | Removal of 3no, windows to north elevation                                                                                                                                                                                                                                                                                                                                                                                           | Masterplans: 35301-ZZ-00-DR-A-01-0100 - 35301-ZZ-00-DR-A-01-0104<br>GA Plans: 35301-ZC-00-DR-A-03-0100 - 35301-ZC-00-DR-A-03-0104                                                                                                                                                                                                                                                                                                                        |
| 20  |                                                                                                                                                                                                                                                                                                                                                                                                                                      | GA Elevation: 35301-ZC-XX-DR-A-05-300<br>Landscape Masterplan - ANG-PLA-XX-XX-DR-L-0001                                                                                                                                                                                                                                                                                                                                                                  |
| 20  | Landscaping amended. Planting types updated and further information in line with Urban Greening Factor incorporated.  Confirmation of boundary as low level brick wall with railing (up to 1100mm from FFL)                                                                                                                                                                                                                          | Softworks Site Plan - ANG-PLA-XX-XX-DR-L-2001<br>Elevation: 35301 ZC-XX-DR-A-05-0301                                                                                                                                                                                                                                                                                                                                                                     |
| 22  | Supporting posts added to balconies on south and west elevation                                                                                                                                                                                                                                                                                                                                                                      | Elevation: 35301 ZC-XX-DR-A-05-0301<br>Bay study: 35301 ZC-XX-DR-A-21-0010                                                                                                                                                                                                                                                                                                                                                                               |
|     | BLOCK D (Detailed Element)                                                                                                                                                                                                                                                                                                                                                                                                           |                                                                                                                                                                                                                                                                                                                                                                                                                                                          |
| 23  | Additional CGI of Block D showing north and west elevation to be provided (not an amendment, more detail of approach already<br>presented in RevA to justify design approach)                                                                                                                                                                                                                                                        | CGI No.7  Masterplans: 35301-ZZ-00-DR-A-01-0104                                                                                                                                                                                                                                                                                                                                                                                                          |
| 24  | Window replaced with door to provide access to level 4 roof terrace  Seating on level 4 roof terrace coordinated with internal layouts and window positions                                                                                                                                                                                                                                                                          | GA Plans: 35301-ZD-00-DR-A-03-0104 Masterplans: 35301-ZZ-00-DR-A-01-0104 GA Plans: 35301-ZZ-00-DR-A-03-0104 Landscape Strategy Addendum                                                                                                                                                                                                                                                                                                                  |
| 26  | 10 of 22 units tested for daylight and sunlight have had internal layouts amended.                                                                                                                                                                                                                                                                                                                                                   | Landscape Masterplan - ANG-PLA-XX-XX-DR-L-0001<br>Hardworks Site Plan - ANG-PLA-XX-XX-DR-L-1001<br>Masterplans: 35301-ZZ-00-DR-A-01-0100 - 35301-ZZ-00-DR-A-01-0105<br>GA Plans: 35301-ZD-00-DR-A-03-0100 - 35301-ZD-00-DR-A-03-0105                                                                                                                                                                                                                     |
|     | BLOCK J3 (Detailed Element)                                                                                                                                                                                                                                                                                                                                                                                                          | Internal Daylight, Sunlight & Overshaddowing Report                                                                                                                                                                                                                                                                                                                                                                                                      |
| 27  | Change dark grey roof tile to dark grey pantile roof tile                                                                                                                                                                                                                                                                                                                                                                            | Elevations: 35301-ZJ-XX-DR-A-05-0300  Masterplans: 35301-ZZ-00-DR-A-01-0100 - 35301-ZZ-00-DR-A-01-0102                                                                                                                                                                                                                                                                                                                                                   |
| 28  | 2 of 8 units tested for daylight and sunlight have had internal layouts amended.                                                                                                                                                                                                                                                                                                                                                     | GA Plans: 35301-ZJ-00-DR-A-03-0100 - 35301-ZJ-00-DR-A-03-0103<br>Internal Daylight, Sunlight & Overshaddowing Report                                                                                                                                                                                                                                                                                                                                     |
| 29  | BLOCK KL (Detailed Element)  Addition of mezannine to 2 x ground floor commercial units fronting Anglia Square, an internal alteration of double height unit (6m tall) with no external alterations required. Creating 477 sqm additional non-residential floorspace within detailed element                                                                                                                                         | Masterplans: 35301-ZZ-00-DR-A-01-0100 - 35301-ZZ-00-DR-A-01-0101 GA Plans: 35301-ZKL-00-DR-A-03-0100 - 35301-ZKL-00-DR-A-03-0101 Parameter Plans: 35301-A01-PD-00 - 35301-A01-PD-100 Commercial Strategy and Main Town Centre Uses Report Addendum Planning Statement Addendum All schedules Application & Cill. Forms (amount of floorspace in detailed element and change of description due to proportion of non-residential floorspace in detailed & |
| 30  | 38 of 58 units tested for daylight and sunlight have had internal layouts amended.                                                                                                                                                                                                                                                                                                                                                   | outline element changed)  Masterplans: 35301-ZZ-00-DR-A-01-0100 - 35301-ZZ-00-DR-A-01-0107 GA Plans: 35301-ZKL-00-DR-A-03-0100 - 35301-ZL-00-DR-A-03-0107 Internal Daylight, Sunlight & Overshaddowing Report                                                                                                                                                                                                                                            |
| 31  | Room 412 retested due to error in test, resulting in ADF increase from 0.5 to 0.6  BLOCK M (Detailed Element)                                                                                                                                                                                                                                                                                                                        | Internal Daylight, Sunlight & Overshaddowing Report                                                                                                                                                                                                                                                                                                                                                                                                      |
| 32  | ELOCK M (Detailed Element) Internal alterations to refuse stores (bin layout change only) to ensure refuse strategy complies with NCC standards                                                                                                                                                                                                                                                                                      | Masterplans: 35301-ZZ-00-DR-A-01-0100<br>GA Plans: 35301-ZM-00-DR-A-03-0100<br>Refuse Strategy Clarification Note                                                                                                                                                                                                                                                                                                                                        |
| 33  | 11 of 27 units tested for daylight and sunlight have had internal layouts amended. 9no. of those units have also had external changes, involving windows adjusted / balconies repositioned or moved.                                                                                                                                                                                                                                 | Masterplans: 35301-ZZ-00-DR-A-01-0100 - 35301-ZZ-00-DR-A-01-0106<br>GA Plans: 35301-ZM-00-DR-A-03-0100 - 35301-ZM-00-DR-A-03-0106<br>Elevations: 35301-ZM-XX-DR-A-05-0300 - 35301-ZM-XX-DR-A-05-0303<br>Internal Daylight, Sunlight & Overshaddowing Report                                                                                                                                                                                              |
| 34  | 11 x units daylight re-tested with amendments to internal layout / window / balcony  3 x units balconies on south elevation re-positioned westward one spening along, Balcony remains off living room area, the larger door opening and smaller window opening off living room repositioned to facilitate balcony move. Those units and below to have daylight re-tested                                                             | Internal Daylight, Sunlight & Overshaddowing Report Masterplans: 35301-2Z-00-DR-A-01-0100 - 35301-2Z-00-DR-A-01-0106 GA Plans: 35301-2Z-00-DR-A-03-0100 - 35301-2Z-00-DR-A-03-0106 Elevations: 35301-2M-XX-DR-A-03-0300 Internal Daylight, Sunlight & Overshaddowing Report                                                                                                                                                                              |
| 36  | Pagoda, seating & planting on level 6 terrace coordinated with internal layouts and window positions                                                                                                                                                                                                                                                                                                                                 | Masterplans: 35301-ZZ-00-DR-A-01-0106 GA Plans: 35301-ZM-00-DR-A-03-0106 Landscape Strategy Addendum Landscape Masterplan- ANG-PLA-XX-XX-DR-L-0001 Hardworks Sitle Plan - ANG-PLA-XX-XX-DR-L-1001 Softworks Sitle Plan - ANG-PLA-XX-XX-DR-L-2001                                                                                                                                                                                                         |
| 37  | PUBLIC REALM LANDSCAPING - ANGLIA SQUARE (Detailed E<br>Paving material and strategy amended to reflect updated canopy design. Clarity provided to paving material of square. Appearance<br>of central area paving updated to provide more detail. Material to be concrete blocks with exposed aggregate in varying shades,<br>contrasting between black and yellow.                                                                 | Landscape Masterplan - ANG-PLA-XX-XX-DR-L-0001<br>Hardworks Site Plan - ANG-PLA-XX-XX-DR-L-1001<br>Anglia Square Plan - ANG-PLA-XX-XX-DR-L-8001                                                                                                                                                                                                                                                                                                          |
|     |                                                                                                                                                                                                                                                                                                                                                                                                                                      | Landscape Strategy Addendum  Landscape Masterplan - ANG-PLA-XX-XX-DR-L-0001                                                                                                                                                                                                                                                                                                                                                                              |
| 38  | Additional benches / seating areas under canopy                                                                                                                                                                                                                                                                                                                                                                                      | Hardworks Site Plan - ANG-PLA-XX-XX-DR-L-1001<br>Anglia Square Plan - ANG-PLA-XX-XX-DR-L-8001<br>Masterplans: 35301-ZZ-00-DR-A-01-0100                                                                                                                                                                                                                                                                                                                   |

|                                                                 |                                                                                                                                                                                                                                                                                                                                                                                                                               | Landscape Strategy Addendum                                                                                                                                                                                                                                                                                                                                   |  |
|-----------------------------------------------------------------|-------------------------------------------------------------------------------------------------------------------------------------------------------------------------------------------------------------------------------------------------------------------------------------------------------------------------------------------------------------------------------------------------------------------------------|---------------------------------------------------------------------------------------------------------------------------------------------------------------------------------------------------------------------------------------------------------------------------------------------------------------------------------------------------------------|--|
| 39                                                              | Additional images & CGI of Anglia Square to be provided (more detail of approach already presented in RevA)                                                                                                                                                                                                                                                                                                                   | Landscape Strategy Addendum                                                                                                                                                                                                                                                                                                                                   |  |
| 40                                                              | Further design development of the canopy provided                                                                                                                                                                                                                                                                                                                                                                             | Canopy Design doc                                                                                                                                                                                                                                                                                                                                             |  |
|                                                                 | PUBLIC REALM LANDSCAPING - Edward St Junction (Detailed I                                                                                                                                                                                                                                                                                                                                                                     | Element)                                                                                                                                                                                                                                                                                                                                                      |  |
| 41                                                              | Paving and landscape strategy around Block D village hall entrance amended to enhance the entrance of the village hall. Further detail added into key to confirm similar approach to paving as Anglia Square.                                                                                                                                                                                                                 | Landscape Masterplan - ANG-PLA-XX-XX-DR-L-0001<br>Hardworks Site Plan - ANG-PLA-XX-XX-DR-L-1001<br>Landscape Strategy Addendum<br>Masterplan: 35301-ZZ-00-DR-A-01-0100                                                                                                                                                                                        |  |
|                                                                 |                                                                                                                                                                                                                                                                                                                                                                                                                               | GA Plans: 35301-ZD-00-DR-A-03-0100                                                                                                                                                                                                                                                                                                                            |  |
|                                                                 | PUBLIC REALM LANDSCAPING - St Crispins Junction (Detailed and Outline Elements)                                                                                                                                                                                                                                                                                                                                               |                                                                                                                                                                                                                                                                                                                                                               |  |
| 42                                                              | Landscape layout around the vehicle access from St Crispins has been further amended to cater better for east-west pedestrian/<br>cycle movements on the raised table                                                                                                                                                                                                                                                         | Landscape Masterplan - ANG-PLA-XX-XX-DR-L-0001<br>Hardworks Site Plan - ANG-PLA-XX-XX-DR-L-1001<br>Softworks Site Plan - ANG-PLA-XX-XX-DR-L-2001                                                                                                                                                                                                              |  |
| PUBLIC REALM LANDSCAPING - St Georges Street (Detailed Element) |                                                                                                                                                                                                                                                                                                                                                                                                                               |                                                                                                                                                                                                                                                                                                                                                               |  |
| 43                                                              | Layout of path, planting and seating within St Georges Gardens and planting species altered                                                                                                                                                                                                                                                                                                                                   | Landscape Masterplan - ANG-PLA-XX-XX-DR-L-0001 Hardworks Site Plan - ANG-PLA-XX-XX-DR-L-1001 Landscape Strategy Addendum                                                                                                                                                                                                                                      |  |
| 44                                                              | Salvage and re-use of existing Granite Cobbles along existing Botolph Street to be conditioned                                                                                                                                                                                                                                                                                                                                | -                                                                                                                                                                                                                                                                                                                                                             |  |
| PUBLIC REALM LANDSCAPING (Detailed and Outline Elements)        |                                                                                                                                                                                                                                                                                                                                                                                                                               |                                                                                                                                                                                                                                                                                                                                                               |  |
| 45                                                              | General increase in planting and green infrastructure throughout. Planting types updated and further information in line with Urban<br>Greening Factor incorporated.                                                                                                                                                                                                                                                          | Landscape Masterplan - ANG-PLA-XX-XX-DR-L-0001<br>Hardworks Site Plan - ANG-PLA-XX-XX-DR-L-1001<br>Softworks Site Plan - ANG-PLA-XX-XX-DR-L-2001                                                                                                                                                                                                              |  |
| 46                                                              | Bitmac areas to car park entrances removed and block paving proposed in its place (Blocks A and E)                                                                                                                                                                                                                                                                                                                            | Landscape Masterplan - ANG-PLA-XX-XX-DR-L-0001                                                                                                                                                                                                                                                                                                                |  |
| _                                                               | BLOCK F (Outline Element)                                                                                                                                                                                                                                                                                                                                                                                                     | Hardworks Site Plan - ANG-PLA-XX-XX-DR-L-1001                                                                                                                                                                                                                                                                                                                 |  |
| 47                                                              | Area of non-residential use to be identified at mezanine level at the southern end of block F1                                                                                                                                                                                                                                                                                                                                | Parameter Plans: 35301-AO1-PP-201 Masterplans: 35301-ZZ-01-DR-A-01-0101 Commercial Strategy and Main Town Centre Uses Report Addendum Planning Statement Addendum                                                                                                                                                                                             |  |
|                                                                 | BLOCK E & H (Outline Element)                                                                                                                                                                                                                                                                                                                                                                                                 |                                                                                                                                                                                                                                                                                                                                                               |  |
| 48                                                              | Area of ground floor residential use replaced with non-residential use                                                                                                                                                                                                                                                                                                                                                        | Parameter Plans: 35301-AO1-PP-200 Masterplans: 35301-ZZ-01-DR-A-01-0101 Commercial Strategy and Main Town Centre Uses Report Addendum Planning Statement Addendum                                                                                                                                                                                             |  |
|                                                                 | SHOP FRONTS                                                                                                                                                                                                                                                                                                                                                                                                                   |                                                                                                                                                                                                                                                                                                                                                               |  |
| 49                                                              | Drawing showing all shop fronts to be provided (not an amendment, shows all shop fronts (as presented in RevA)                                                                                                                                                                                                                                                                                                                | Coloured Shop Front Drawings                                                                                                                                                                                                                                                                                                                                  |  |
|                                                                 | DRAINAGE                                                                                                                                                                                                                                                                                                                                                                                                                      |                                                                                                                                                                                                                                                                                                                                                               |  |
| 50                                                              | Surface Water Drainage Strategy updated to reflect landscaping amendments                                                                                                                                                                                                                                                                                                                                                     | Proposed Surface Water Drainage Strategy                                                                                                                                                                                                                                                                                                                      |  |
|                                                                 | HIGHWAYS                                                                                                                                                                                                                                                                                                                                                                                                                      |                                                                                                                                                                                                                                                                                                                                                               |  |
| 51                                                              | Amendments to Botolph Street crossing off-site highways works drawing as requested by NCC                                                                                                                                                                                                                                                                                                                                     | Transport RevC Note Off-site highway works drawings appended to note                                                                                                                                                                                                                                                                                          |  |
| GENERAL DRAWING / DOCUMENT AMENDMENTS                           |                                                                                                                                                                                                                                                                                                                                                                                                                               |                                                                                                                                                                                                                                                                                                                                                               |  |
| 52                                                              | Hybrid, detailed and outline boundary lines to be made clearer (detailed / outline boundary lines overlap on some drawings so appear as an individual line as opposed to encircling an area) on site plan, parameter plans, masterplans & landscaping plans. No change to parts of site within detailed or outline areas                                                                                                      | Site Location Plans: 35301-ZZ-00-DR-A-01-0300 - 35301-ZZ-00-DR-A-01-0301<br>Parameter Plans: 35301-ZA-01-PP-100 - 35301-AD-1PP-500<br>Masterplans: 35301-ZZ-00-DR-A-01-0099 - 35301-ZZ-00-DR-A-01-0199<br>Landscape Masterplan - ANG-PLA-XXX-XX-DR-L-0001<br>Hardworks Site Plan - ANG-PLA-XXX-XX-DR-L-1001<br>Softworks Site Plan - ANG-PLA-XXX-XX-DR-L-2001 |  |
| 53                                                              | Public Realm parameter plan updated to reflect public access to Block H courtyard from the north via Botolph Street                                                                                                                                                                                                                                                                                                           | Parameter Plan: 35301-AO1-PP-500                                                                                                                                                                                                                                                                                                                              |  |
| 54                                                              | Error in landscape strategy showing area outside of application site to be corrected on block B                                                                                                                                                                                                                                                                                                                               | Landscape Strategy Addendum                                                                                                                                                                                                                                                                                                                                   |  |
| 55                                                              | Error on schedule Block B states 12 car parking spaces for Block B, there are 11 car parking spaces in Block B, to be corrected.                                                                                                                                                                                                                                                                                              | Accommodation Submission Schedule Transport Note Affordable Housing Statement Addendum Planning Statement Addendum                                                                                                                                                                                                                                            |  |
| 56                                                              | Additional information on phasing of highway works, and refinements to areas of landscaping works and demolition of existing buildings within each phase. There has been delay to the Application to address the issue of Nutrient Neutrality, it is now anticipated the Application will be determined by spring 2023, therefore the construction programme, as a whole, has been pushed back by 3 quarters to reflect this. | Phasing Strategy                                                                                                                                                                                                                                                                                                                                              |  |

WH179 January 2023

#### Block A

- Direct access to the open air for all stairs that provide escape from the basement, with external doors added.
- 2no. lifts have been added that serve the basement to ground floor only.

# BETTAL RECORD I Lambian Highes selected Rights selected Right CONCRETE PLA Landlese Inform State Sell. > 22: Date: Grey Lain House fed moundering ros K/L E/F Commercial 79.3 of

# Landscape Masterplan Rev A