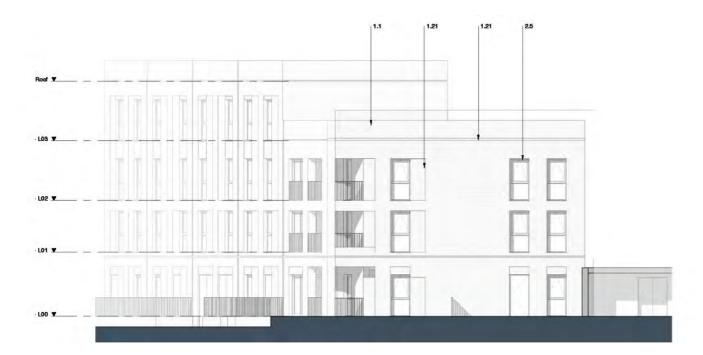

he basement, with external doors added.
- 2no. lifts have been added that serve the basement to ground floor only.

# Commercial sqm (NIA) added:

- Block K/L mezzanine: 477.6 sqm
- Block E: 77.7 sqm
- Block H: 79.1 sqm
- Block F mezzanine: 153.2 sqm
- Total additional area:787.6 sqm
- Total long stay commercial cycles allowed for in detailed blocks to accommodate increase: 58

# BETTAL RECORD I Lambian Highes selected Rights selected Right CONCRETE PLA Landlese Inform State Sell. > 22: Date: Grey Lain House fed moundering ros K/L E/F Commercial 79.3 of

# Landscape Masterplan Rev A

# BITMENDUM BITMENDUM Gener Right, 1 PEATURE CO Institute Angle Indian State Indian K/L Commercial 73 E/F

# Landscape Masterplan Rev C







Block A - West Elevation























Rev A



Rev C







# Block M - South Elevation



Rev A



Rev C



# Daylight / Sunlight

Units reassessed following amendments to internal layouts/ external changes are highlighted in a revision cloud





























Contractors and consultants are not to scale dimensions from this drawing

Reproduced by permission of Ordnance Survey on behalf of HMSO © CROWN COPYRIGHT and database right 2008 All rights reserved Ordnance Survey Licence number AL 1000 22432 Broadway Malyan Limited

The survey information shown on this drawing is based on a topographical survey prepared by a third party and Broadway Maiyan Limited accept no responsibility for the accuracy or completeness of the survey.



| D0-2 | 15 07 .22 | Issued For Plenning | D0-1 | 31 0.3 22 | Issued For Plenning | Revision | Date | Cr