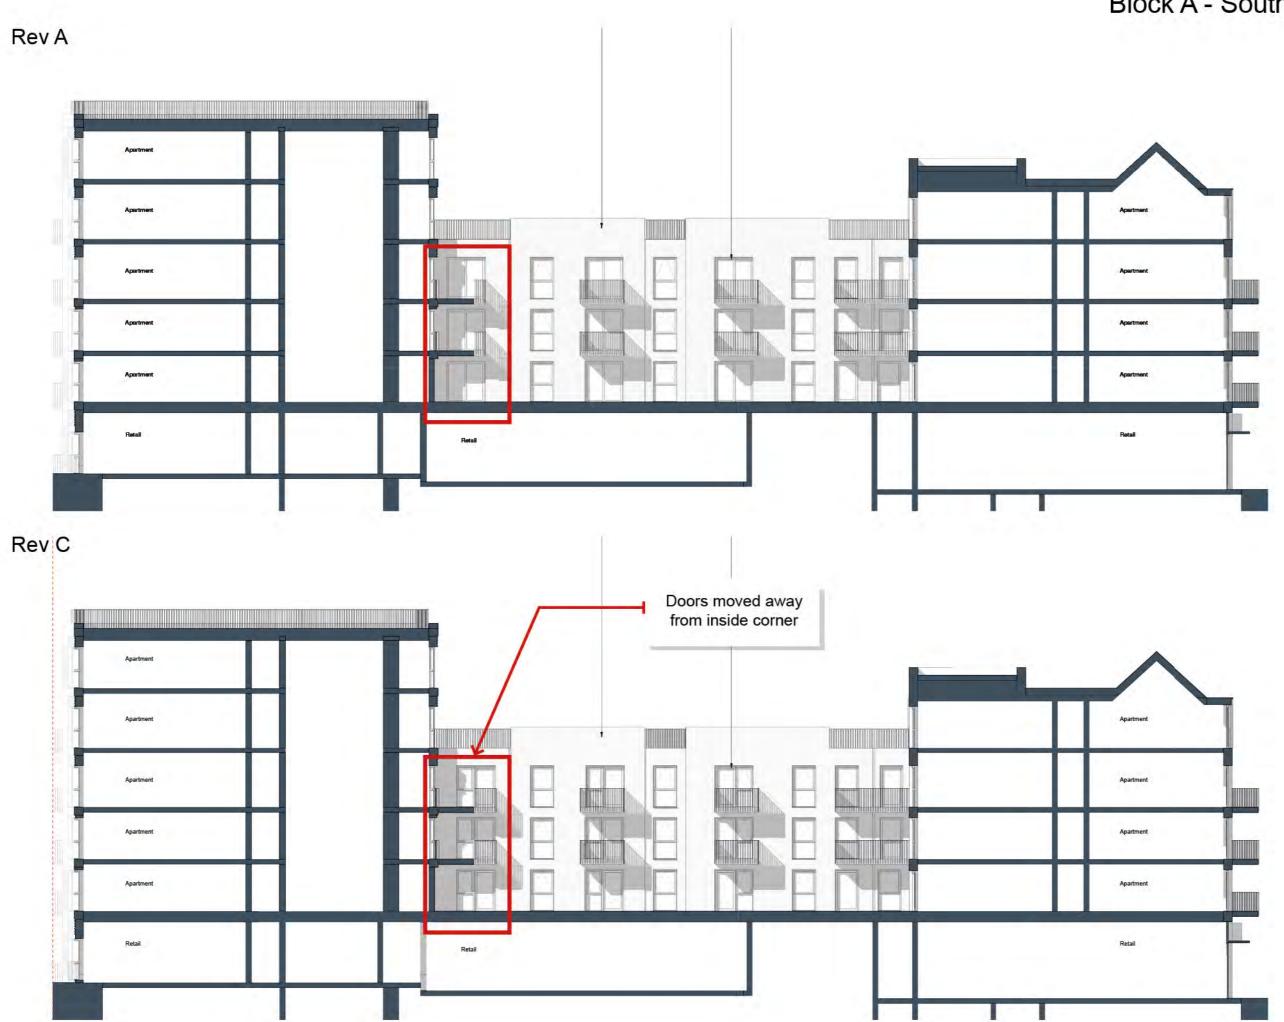

# Appendix A: Schedule of Changes to Drawings

# Daylight / Sunlight

Units reassessed following amendments to internal layouts/ external changes are highlighted in a revision cloud

Contractors and consultants are not to scale dimensions from this drawing