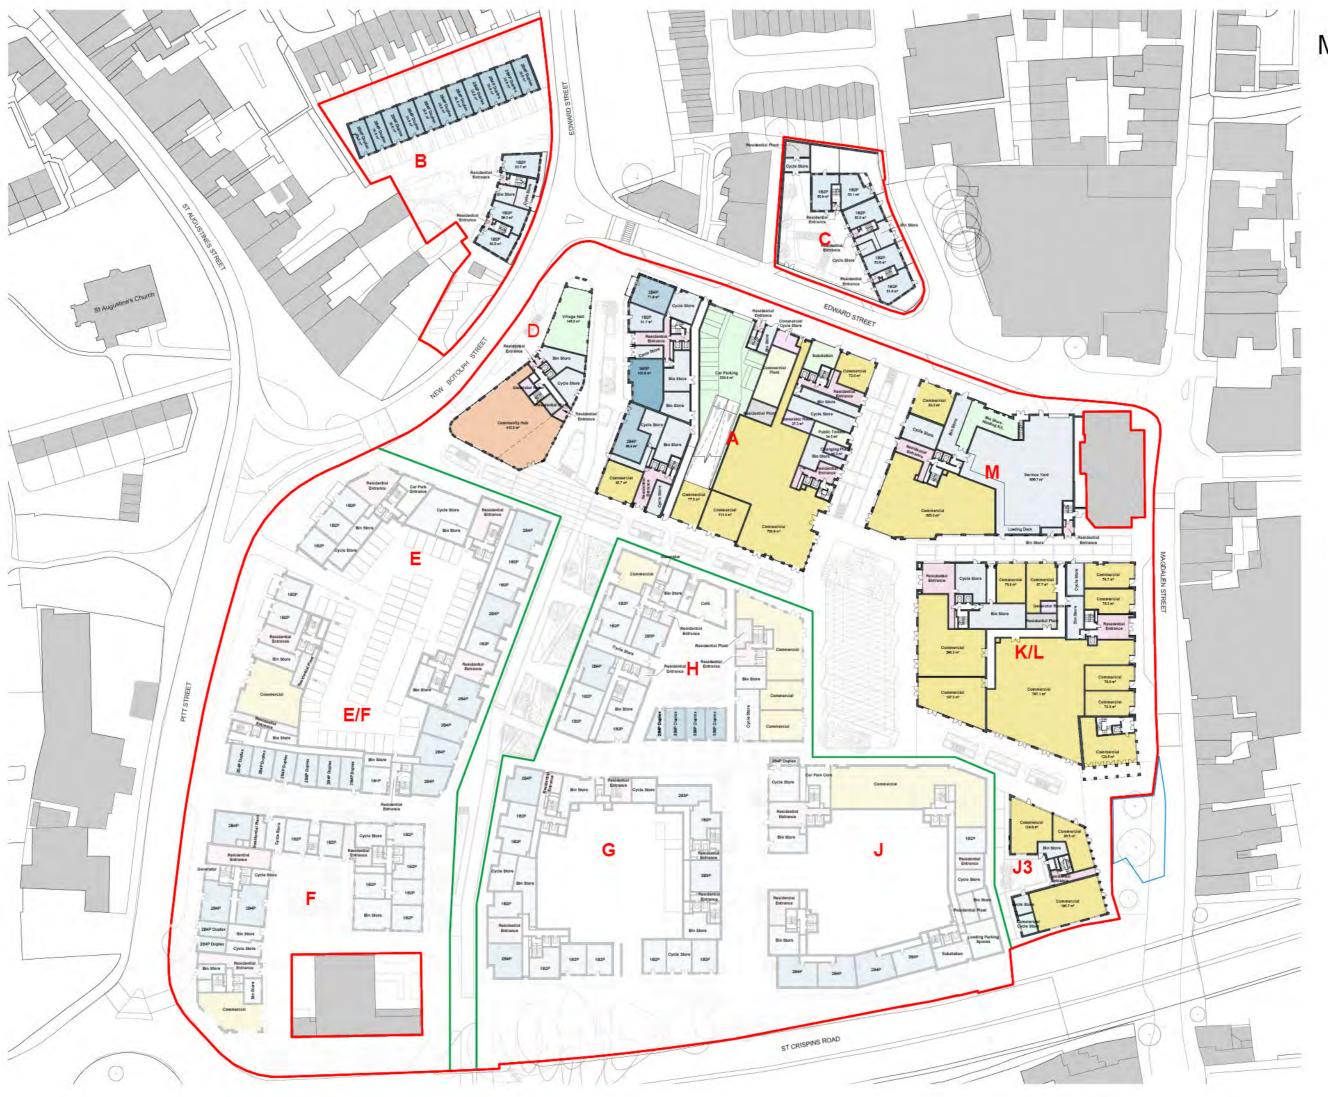

#### Schedule of changes to drawings - Rev A to Rev C

| No. | Amendment                                                                                                                                                                                                                                                                                                                                                                                                                            | Plan / Document Updated                                                                                                                                                                                                                                                                                                                                                                                                                                  |
|-----|--------------------------------------------------------------------------------------------------------------------------------------------------------------------------------------------------------------------------------------------------------------------------------------------------------------------------------------------------------------------------------------------------------------------------------------|----------------------------------------------------------------------------------------------------------------------------------------------------------------------------------------------------------------------------------------------------------------------------------------------------------------------------------------------------------------------------------------------------------------------------------------------------------|
|     | BLOCK A (Detailed Element)                                                                                                                                                                                                                                                                                                                                                                                                           |                                                                                                                                                                                                                                                                                                                                                                                                                                                          |
| 1   | 66 of 91 units tested for daylight and sunlight have had internal layouts amended. 18no. of those units have also had external changes, involving windows adjusted / balconies repositioned or moved.                                                                                                                                                                                                                                | Masterplans: 35301-ZZ-00-DR-A-01-0099 - 35301-ZZ-00-DR-A-01-0199<br>GA Plans: 35301-ZA-00-DR-A-03-0099 - 35301-ZZ-00-DR-A-03-0107<br>Elevations: 35301-ZA-00-DR-A-05-0300 - 35301-ZA-00-DR-A-05-0307<br>Internal Daylight, Sunlight & Overshaddowing Report                                                                                                                                                                                              |
| 3   | 66 units re-lested with amendments to internal layout / window / balcony, as above.  Ground floor internal cycle store and refuse store swapped positions to allow refuse strategy to comply with NCC standards                                                                                                                                                                                                                      | Internal Daylight, Sunlight & Overshaddowing Report Masterplans: 35301-ZZ-00-DR-A-01-0100 GA Plans: 35301-ZA-00-DR-A-03-0100 Refuse Strategy                                                                                                                                                                                                                                                                                                             |
| 4   | Residential lobbies on north and east of Block A ground floor to have threshold level raised / entry hump added to assist with flood strategy                                                                                                                                                                                                                                                                                        | Flood Risk Assessment                                                                                                                                                                                                                                                                                                                                                                                                                                    |
| 5   | Public toilets and changing places entrance signage made more visable to become more accessible                                                                                                                                                                                                                                                                                                                                      | Coloured Shop Front Drawings                                                                                                                                                                                                                                                                                                                                                                                                                             |
| 6   | Location of pagoda & seating on level 4 & 5 roof terraces coordinated with internal layouts and window positions                                                                                                                                                                                                                                                                                                                     | Landscape Masterplan - ANG-PLA-XX-XX-DR-L-0001<br>Hardworks Site Plan - ANG-PLA-XX-XX-DR-L-1001<br>Landscape Strategy Addendum<br>Masterplans: 35301-ZZ-00-DR-A-01-0104 - 35301-ZZ-00-DR-A-01-0105                                                                                                                                                                                                                                                       |
|     | Direct access to the open air for all stairs that provide escape from the basement, with external doors added. 2no. lifts have been                                                                                                                                                                                                                                                                                                  | GA Plans: 35301-ZA-00-DR-A-03-0104 - 35301-ZA-00-DR-A-03-0105  Letter in response to HSE comments                                                                                                                                                                                                                                                                                                                                                        |
| 7   | offect access to the open are not an starts that provide Secape to from the usement, who stored access access access and an added that severe the assement is an attack that provide Secape to from the usement, who stored access access access access and added that severe the assement is ground floor only flower than the provide Secape to the access and accessed externally only. All in response to HSE comments  comments | Masterplans: 35301-ZZ-00-DR-A-01-0099 - 35301-ZZ-00-DR-A-01-0199 GA Plans: 35301-ZA-00-DR-A-03-0099 - 35301-ZA-00-DR-A-03-0107 Elevations: 35301-ZA-00-DR-A-05-0304 - 35301-ZA-00-DR-A-05-0307                                                                                                                                                                                                                                                           |
| 8   | Landscaping amended, providing private amenity spaces to ground floor flats                                                                                                                                                                                                                                                                                                                                                          | Masterplan: 35301-ZZ-00-DR-A-01-0100 GA Plan: 35301-ZZ-00-DR-A-03-0100 Landscape Masterplan - ANG-PLA-XX-XX-DR-L-0001 Hardworks Site Plan - ANG-PLA-XX-XX-DR-L-1001                                                                                                                                                                                                                                                                                      |
| 9   | Block B (Detailed Element)  courtyard landscaping amended; 2 x driveway parking spaces to houses relocated within courtyard, layout of front garden/driveway/path to 11no, houses amended with private bins & bike stores added, soft landscape amended accordingly                                                                                                                                                                  | Masterplans: 35301-ZZ-00-DR-A-01-0100 - 35301-ZZ-00-DR-A-01-0104<br>GA Plans: 35301-ZE-00-DR-A-03-0100 - 35301-ZE-00-DR-A-03-104<br>Landscape Stratey Addendum<br>Landscape Masterplan - ANG-PL-XX-XX-DR-L-0001<br>Hardworks Site Plan - ANG-PL-XX-XX-DR-L-1001<br>Softworks Site Plan - ANG-PL-XX-XX-DR-L-2001<br>Refuse Strategy                                                                                                                       |
| 10  | Gate proposed to access Leonards play area and added to plan                                                                                                                                                                                                                                                                                                                                                                         | Landscape Strategy Addendum Landscape Masterplan - ANG-PLA-XX-XX-DR-L-0001 Hardworks Site Plan - ANG-PLA-XX-XX-DR-L-1001 Softworks Site Plan - ANG-PLA-XX-XX-DR-L-2001                                                                                                                                                                                                                                                                                   |
| 11  | 111no. houses internal layout, and window and door positions amended so pairs of houses mirror eachother, north and south elevations amended to reflect                                                                                                                                                                                                                                                                              | Masterplans: 3501-ZZ-00-DR-A-01-0099 - 35301-ZZ-00-DR-A-01-0199 GA Plams: 35301-ZZ-00-DR-A-01-00 - 35301-ZB-00-DR-A-03-104 Elevations: 35301-ZB-XX-DR-A-05-0300 Landscape Strategy Addendum Landscape Masterplan - ANS-PLA-XX-XX-DR-L-0001 Hardworks Site Plan - ANG-PLA-XX-XX-DR-L-1001 Schworts Site Plan - ANG-PLA-XX-XX-DR-L-1001                                                                                                                    |
| 12  | East elevation reverted back to original design submitted - change to width of windows, brick detailing and inclusion juliet balconies.  Roof material altered to 11no. houses changed from dark grey roof tile to blue pantile roof tile                                                                                                                                                                                            | Masterplan: 35301-ZZ-00-DR-A-01-0100 - 35301-ZZ-00-DR-A-01-0103<br>GA Plans: 35301-ZB-00-DR-A-03-0100 - 35301-ZB-00-DR-A-03-104<br>Elevations: 35301-ZB-XX-DR-A-05-0301<br>Elevations: 35301-ZB-XX-DR-A-05-0300                                                                                                                                                                                                                                          |
| 14  | 5 of 5 units tested for daylight and sunlight have had internal layouts amended and external changes, involving windows adjusted. 2 x houses and 3 x flats daylight re-tested with amendments                                                                                                                                                                                                                                        | Masterplans: 35301-ZZ-00-DR-A-01-0100 - 35301-ZZ-00-DR-A-01-0104 GA Plans: 35301-ZB-00-DR-A-03-0100 - 35301-ZB-00-DR-A-03-104 Elevations: 35301-ZB-XU-RR-A-05-0300 Internal Daylight, Sunlight & Overshaddowing Report                                                                                                                                                                                                                                   |
| 15  | Supporting posts added to balconies on west elevation                                                                                                                                                                                                                                                                                                                                                                                | Elevation: 35301 ZB-XX-DR-A-05-0301<br>Bay study: 35301 ZB-XX-DR-A-21-0020                                                                                                                                                                                                                                                                                                                                                                               |
|     | BLOCK C (Detailed Element)                                                                                                                                                                                                                                                                                                                                                                                                           | Masterplans: 35301-ZZ-00-DR-A-01-0100                                                                                                                                                                                                                                                                                                                                                                                                                    |
| 16  | Removal of external cycle store and plantroom, replaced by landscaping and incorporated into communal amenity space                                                                                                                                                                                                                                                                                                                  | GA Plans: 35301-ZC-00-DR-A-03-0100  Landscape Strategy Addendum  Landscape Masterplan - ANG-PLA-XX-XX-DR-L-0001  Hardworks Site Plan - ANG-PLA-XXX-XX-DR-L-1001  Softworks Site Plan - ANG-PLA-XXX-XX-DR-L-2001                                                                                                                                                                                                                                          |
| 17  | Alteration to internal cycle store, refuse store and plant room                                                                                                                                                                                                                                                                                                                                                                      | Masterplans: 35301-ZZ-00-DR-A-01-0100<br>GA Plans: 35301-ZC-00-DR-A-03-0100                                                                                                                                                                                                                                                                                                                                                                              |
| 18  | 16 of 21 units tested for daylight and sunlight have had internal layouts amended.                                                                                                                                                                                                                                                                                                                                                   | GA Plans: 35301-ZC-00-DR-A-03-0100 - 35301-ZC-00-DR-A-03-0104<br>Internal Daylight, Sunlight & Overshaddowing Report                                                                                                                                                                                                                                                                                                                                     |
| 19  | Removal of 3no, windows to north elevation                                                                                                                                                                                                                                                                                                                                                                                           | Masterplans: 35301-ZZ-00-DR-A-01-0100 - 35301-ZZ-00-DR-A-01-0104<br>GA Plans: 35301-ZC-00-DR-A-03-0100 - 35301-ZC-00-DR-A-03-0104                                                                                                                                                                                                                                                                                                                        |
| 20  |                                                                                                                                                                                                                                                                                                                                                                                                                                      | GA Elevation: 35301-ZC-XX-DR-A-05-300<br>Landscape Masterplan - ANG-PLA-XX-XX-DR-L-0001                                                                                                                                                                                                                                                                                                                                                                  |
| 20  | Landscaping amended. Planting types updated and further information in line with Urban Greening Factor incorporated.  Confirmation of boundary as low level brick wall with railing (up to 1100mm from FFL)                                                                                                                                                                                                                          | Softworks Site Plan - ANG-PLA-XX-XX-DR-L-2001<br>Elevation: 35301 ZC-XX-DR-A-05-0301                                                                                                                                                                                                                                                                                                                                                                     |
| 22  | Supporting posts added to balconies on south and west elevation                                                                                                                                                                                                                                                                                                                                                                      | Elevation: 35301 ZC-XX-DR-A-05-0301<br>Bay study: 35301 ZC-XX-DR-A-21-0010                                                                                                                                                                                                                                                                                                                                                                               |
|     | BLOCK D (Detailed Element)                                                                                                                                                                                                                                                                                                                                                                                                           |                                                                                                                                                                                                                                                                                                                                                                                                                                                          |
| 23  | Additional CGI of Block D showing north and west elevation to be provided (not an amendment, more detail of approach already<br>presented in RevA to justify design approach)                                                                                                                                                                                                                                                        | CGI No.7  Masterplans: 35301-ZZ-00-DR-A-01-0104                                                                                                                                                                                                                                                                                                                                                                                                          |
| 24  | Window replaced with door to provide access to level 4 roof terrace  Seating on level 4 roof terrace coordinated with internal layouts and window positions                                                                                                                                                                                                                                                                          | GA Plans: 35301-ZD-00-DR-A-03-0104 Masterplans: 35301-ZZ-00-DR-A-01-0104 GA Plans: 35301-ZZ-00-DR-A-03-0104 Landscape Strategy Addendum                                                                                                                                                                                                                                                                                                                  |
| 26  | 10 of 22 units tested for daylight and sunlight have had internal layouts amended.                                                                                                                                                                                                                                                                                                                                                   | Landscape Masterplan - ANG-PLA-XX-XX-DR-L-0001<br>Hardworks Site Plan - ANG-PLA-XX-XX-DR-L-1001<br>Masterplans: 35301-ZZ-00-DR-A-01-0100 - 35301-ZZ-00-DR-A-01-0105<br>GA Plans: 35301-ZD-00-DR-A-03-0100 - 35301-ZD-00-DR-A-03-0105                                                                                                                                                                                                                     |
|     | BLOCK J3 (Detailed Element)                                                                                                                                                                                                                                                                                                                                                                                                          | Internal Daylight, Sunlight & Overshaddowing Report                                                                                                                                                                                                                                                                                                                                                                                                      |
| 27  | Change dark grey roof tile to dark grey pantile roof tile                                                                                                                                                                                                                                                                                                                                                                            | Elevations: 35301-ZJ-XX-DR-A-05-0300  Masterplans: 35301-ZZ-00-DR-A-01-0100 - 35301-ZZ-00-DR-A-01-0102                                                                                                                                                                                                                                                                                                                                                   |
| 28  | 2 of 8 units tested for daylight and sunlight have had internal layouts amended.                                                                                                                                                                                                                                                                                                                                                     | GA Plans: 35301-ZJ-00-DR-A-03-0100 - 35301-ZJ-00-DR-A-03-0103<br>Internal Daylight, Sunlight & Overshaddowing Report                                                                                                                                                                                                                                                                                                                                     |
| 29  | BLOCK KL (Detailed Element)  Addition of mezannine to 2 x ground floor commercial units fronting Anglia Square, an internal alteration of double height unit (6m tall) with no external alterations required. Creating 477 sqm additional non-residential floorspace within detailed element                                                                                                                                         | Masterplans: 35301-ZZ-00-DR-A-01-0100 - 35301-ZZ-00-DR-A-01-0101 GA Plans: 35301-ZKL-00-DR-A-03-0100 - 35301-ZKL-00-DR-A-03-0101 Parameter Plans: 35301-A01-PD-00 - 35301-A01-PD-100 Commercial Strategy and Main Town Centre Uses Report Addendum Planning Statement Addendum All schedules Application & Cill. Forms (amount of floorspace in detailed element and change of description due to proportion of non-residential floorspace in detailed & |
| 30  | 38 of 58 units tested for daylight and sunlight have had internal layouts amended.                                                                                                                                                                                                                                                                                                                                                   | outline element changed)  Masterplans: 35301-ZZ-00-DR-A-01-0100 - 35301-ZZ-00-DR-A-01-0107 GA Plans: 35301-ZKL-00-DR-A-03-0100 - 35301-ZL-00-DR-A-03-0107 Internal Daylight, Sunlight & Overshaddowing Report                                                                                                                                                                                                                                            |
| 31  | Room 412 retested due to error in test, resulting in ADF increase from 0.5 to 0.6  BLOCK M (Detailed Element)                                                                                                                                                                                                                                                                                                                        | Internal Daylight, Sunlight & Overshaddowing Report                                                                                                                                                                                                                                                                                                                                                                                                      |
| 32  | ELOCK M (Detailed Element) Internal alterations to refuse stores (bin layout change only) to ensure refuse strategy complies with NCC standards                                                                                                                                                                                                                                                                                      | Masterplans: 35301-ZZ-00-DR-A-01-0100<br>GA Plans: 35301-ZM-00-DR-A-03-0100<br>Refuse Strategy Clarification Note                                                                                                                                                                                                                                                                                                                                        |
| 33  | 11 of 27 units tested for daylight and sunlight have had internal layouts amended. 9no. of those units have also had external changes, involving windows adjusted / balconies repositioned or moved.                                                                                                                                                                                                                                 | Masterplans: 35301-ZZ-00-DR-A-01-0100 - 35301-ZZ-00-DR-A-01-0106<br>GA Plans: 35301-ZM-00-DR-A-03-0100 - 35301-ZM-00-DR-A-03-0106<br>Elevations: 35301-ZM-XX-DR-A-05-0300 - 35301-ZM-XX-DR-A-05-0303<br>Internal Daylight, Sunlight & Overshaddowing Report                                                                                                                                                                                              |
| 34  | 11 x units daylight re-tested with amendments to internal layout / window / balcony  3 x units balconies on south elevation re-positioned westward one spening along, Balcony remains off living room area, the larger door opening and smaller window opening off living room repositioned to facilitate balcony move. Those units and below to have daylight re-tested                                                             | Internal Daylight, Sunlight & Overshaddowing Report Masterplans: 35301-2Z-00-DR-A-01-0100 - 35301-2Z-00-DR-A-01-0106 GA Plans: 35301-2Z-00-DR-A-03-0100 - 35301-2Z-00-DR-A-03-0106 Elevations: 35301-2M-XX-DR-A-03-0300 Internal Daylight, Sunlight & Overshaddowing Report                                                                                                                                                                              |
| 36  | Pagoda, seating & planting on level 6 terrace coordinated with internal layouts and window positions                                                                                                                                                                                                                                                                                                                                 | Masterplans: 35301-ZZ-00-DR-A-01-0106 GA Plans: 35301-ZM-00-DR-A-03-0106 Landscape Strategy Addendum Landscape Masterplan- ANG-PLA-XX-XX-DR-L-0001 Hardworks Sitle Plan - ANG-PLA-XX-XX-DR-L-1001 Softworks Sitle Plan - ANG-PLA-XX-XX-DR-L-2001                                                                                                                                                                                                         |
| 37  | PUBLIC REALM LANDSCAPING - ANGLIA SQUARE (Detailed E<br>Paving material and strategy amended to reflect updated canopy design. Clarity provided to paving material of square. Appearance<br>of central area paving updated to provide more detail. Material to be concrete blocks with exposed aggregate in varying shades,<br>contrasting between black and yellow.                                                                 | Landscape Masterplan - ANG-PLA-XX-XX-DR-L-0001<br>Hardworks Site Plan - ANG-PLA-XX-XX-DR-L-1001<br>Anglia Square Plan - ANG-PLA-XX-XX-DR-L-8001                                                                                                                                                                                                                                                                                                          |
|     |                                                                                                                                                                                                                                                                                                                                                                                                                                      | Landscape Strategy Addendum  Landscape Masterplan - ANG-PLA-XX-XX-DR-L-0001                                                                                                                                                                                                                                                                                                                                                                              |
| 38  | Additional benches / seating areas under canopy                                                                                                                                                                                                                                                                                                                                                                                      | Hardworks Site Plan - ANG-PLA-XX-XX-DR-L-1001<br>Anglia Square Plan - ANG-PLA-XX-XX-DR-L-8001<br>Masterplans: 35301-ZZ-00-DR-A-01-0100                                                                                                                                                                                                                                                                                                                   |