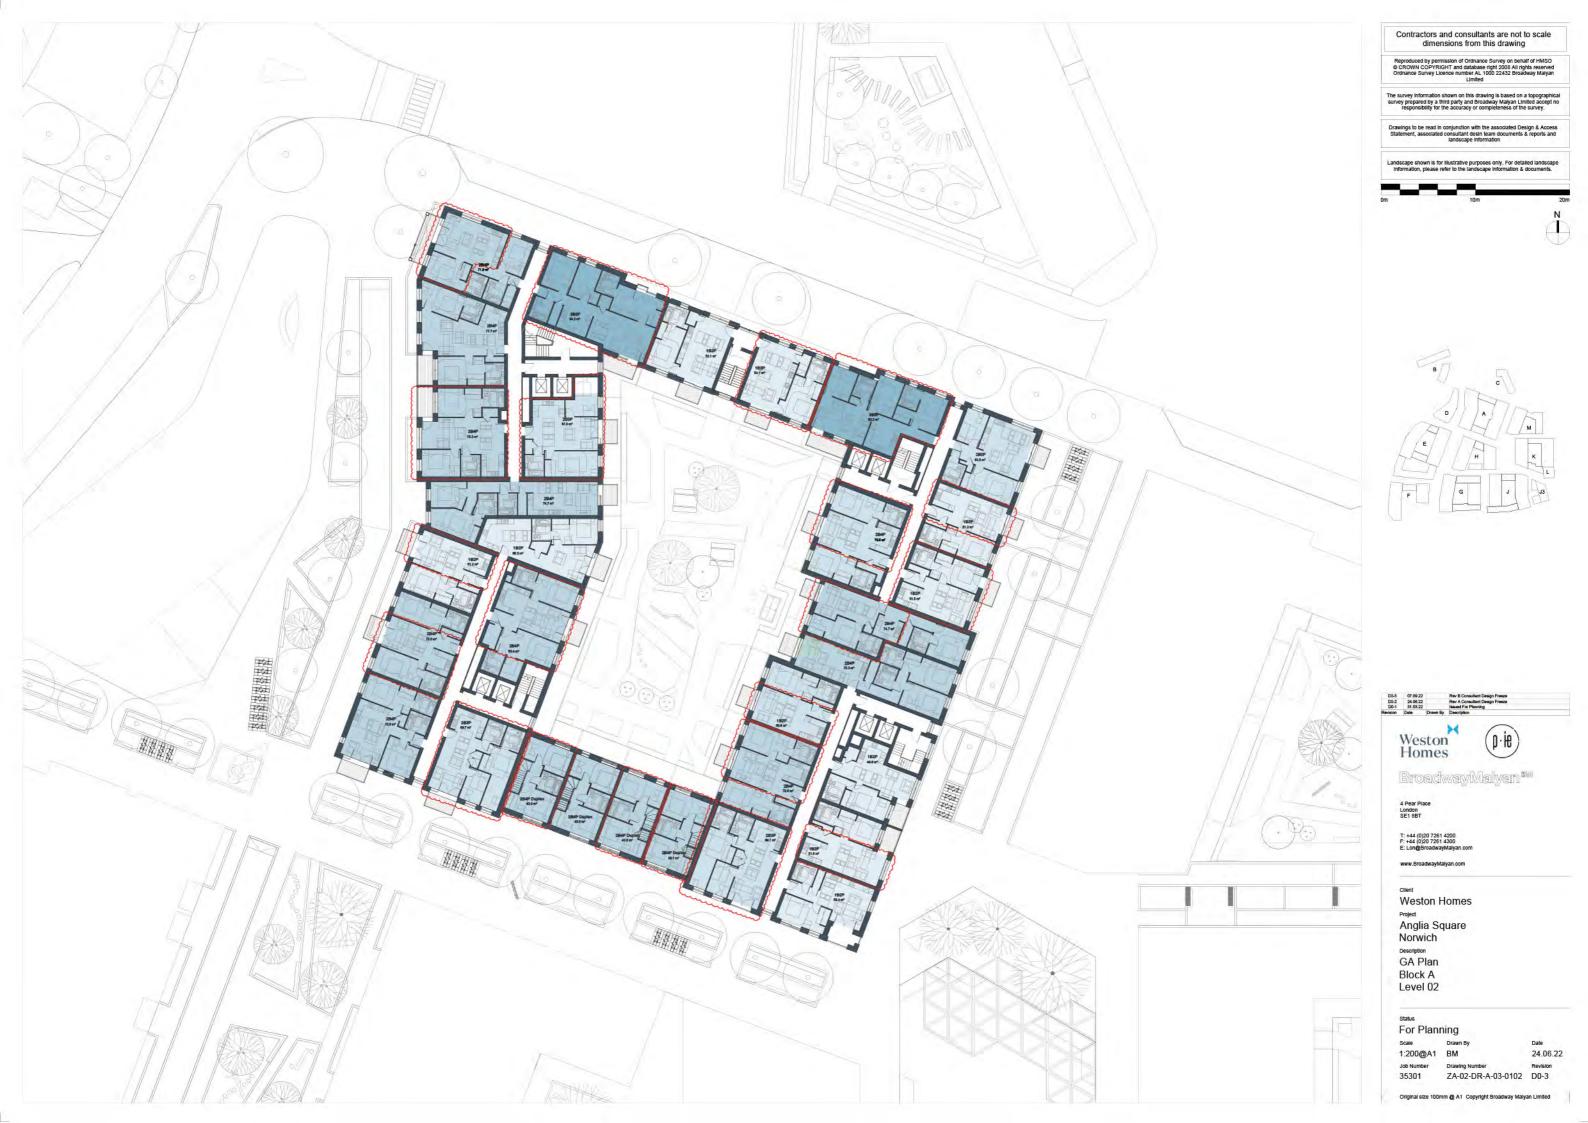

77.7 sqm
- Block H: 79.1 sqm
- Block F mezzanine: 153.2 sqm
- Total additional area:787.6 sqm
- Total long stay commercial cycles allowed for in detailed blocks to accommodate increase: 58

# BETTAL RECORD I Lambian Highes selected Rights selected Right CONCRETE PLA Landlese Inform State Sell. > 22: Date: Grey Lain House fed moundering ros K/L E/F Commercial 79.3 of

# Landscape Masterplan Rev A

# BITMENDUM BITMENDUM Gener Right, 1 PEATURE CO Institute Angle Indian State Indian K/L Commercial 73 E/F

# Landscape Masterplan Rev C







Block A - West Elevation























Rev A



Rev C







# Block M - South Elevation



Rev A



Rev C



# Daylight / Sunlight

Units reassessed following amendments to internal layouts/ external changes are highlighted in a revision cloud





























Contractors and consultants are not to scale dimensions from this drawing

Reproduced by permission of Ordnance Survey on behalf of HMSO © CROWN COPYRIGHT and database right 2008 All rights reserved Ordnance Survey Licence number AL 1000 22432 Broadway Malyan Limited

The survey information shown on this drawing is based on a topographical survey prepared by a third party and Broadway Maiyan Limited accept no responsibility for the accuracy or completeness of the survey.



| D0-2 | 15 07 .22 | Issued For Plenning | D0-1 | 31 0.3 22 | Issued For Plenning | Revision | Date | Crewn By | Description |



#### BroadwayMalyan™

Weston Homes

Anglia Square Norwich

Block K & L Level 02

For Planning

Date 31.03.22 
 Job Number
 Drawing Number
 Revision

 35301
 ZKL-02-D