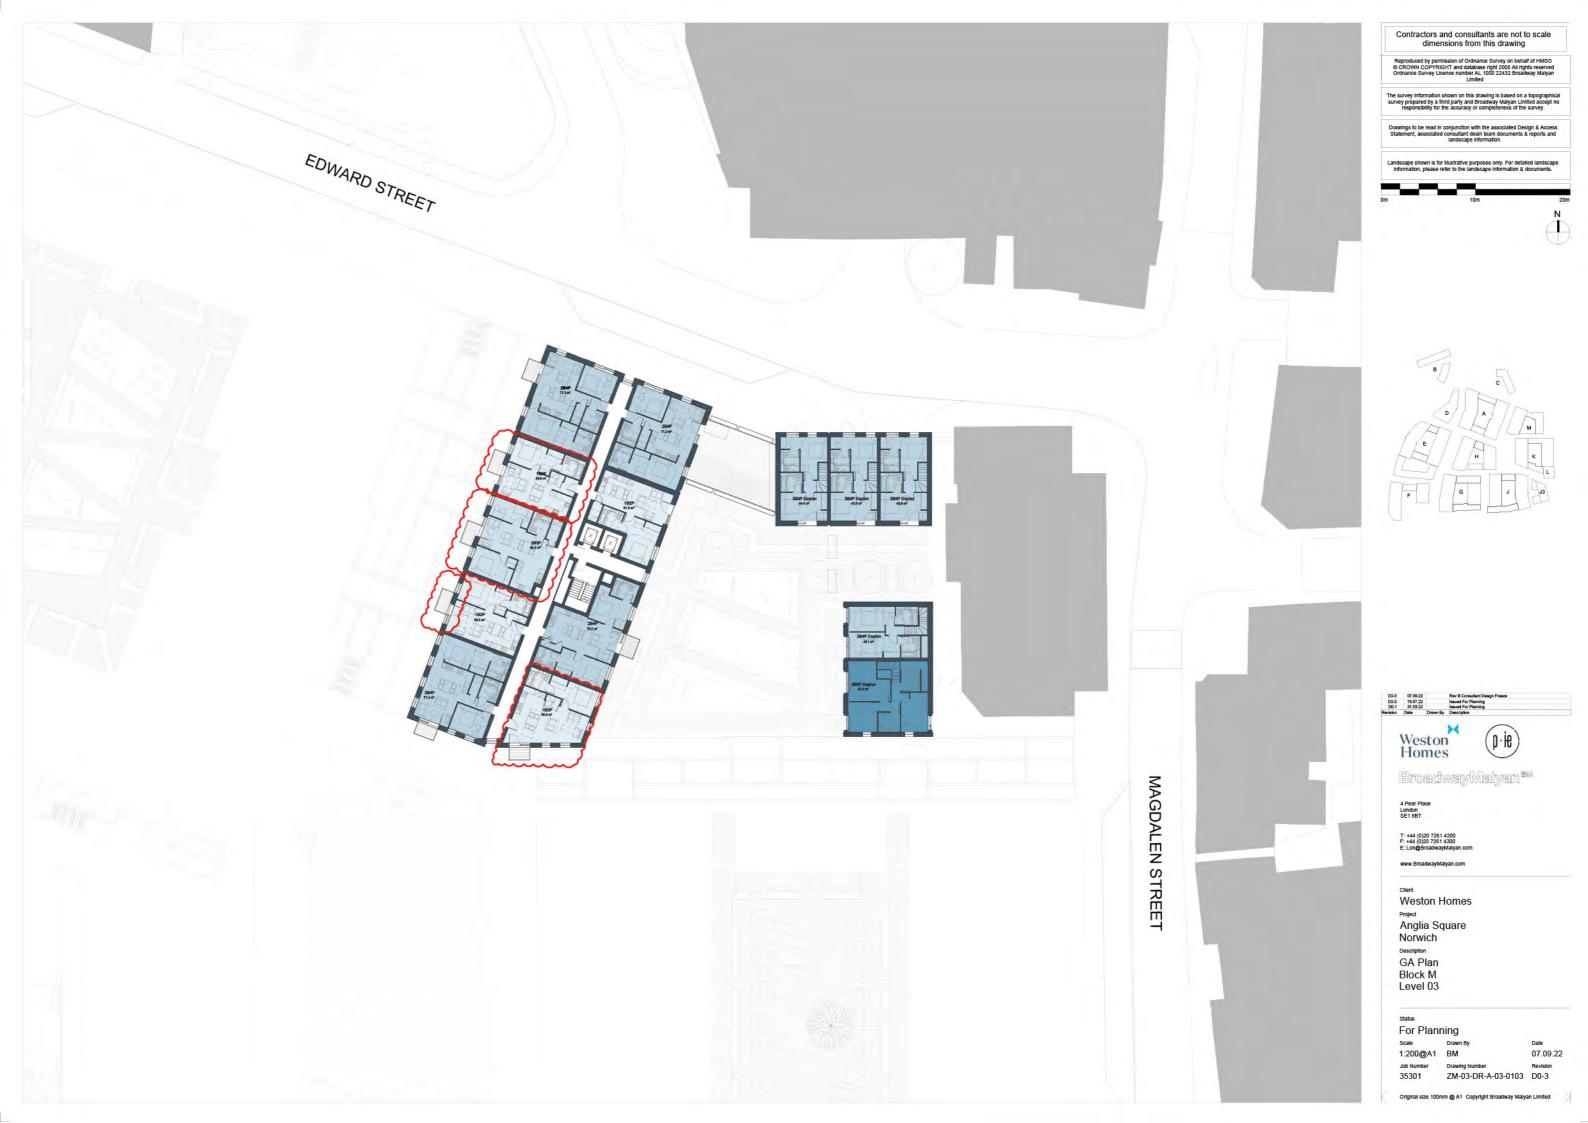

# Daylight / Sunlight

Units reassessed following amendments to internal layouts/ external changes are highlighted in a revision cloud

Contractors and consultants are not to scale dimensions from this drawing