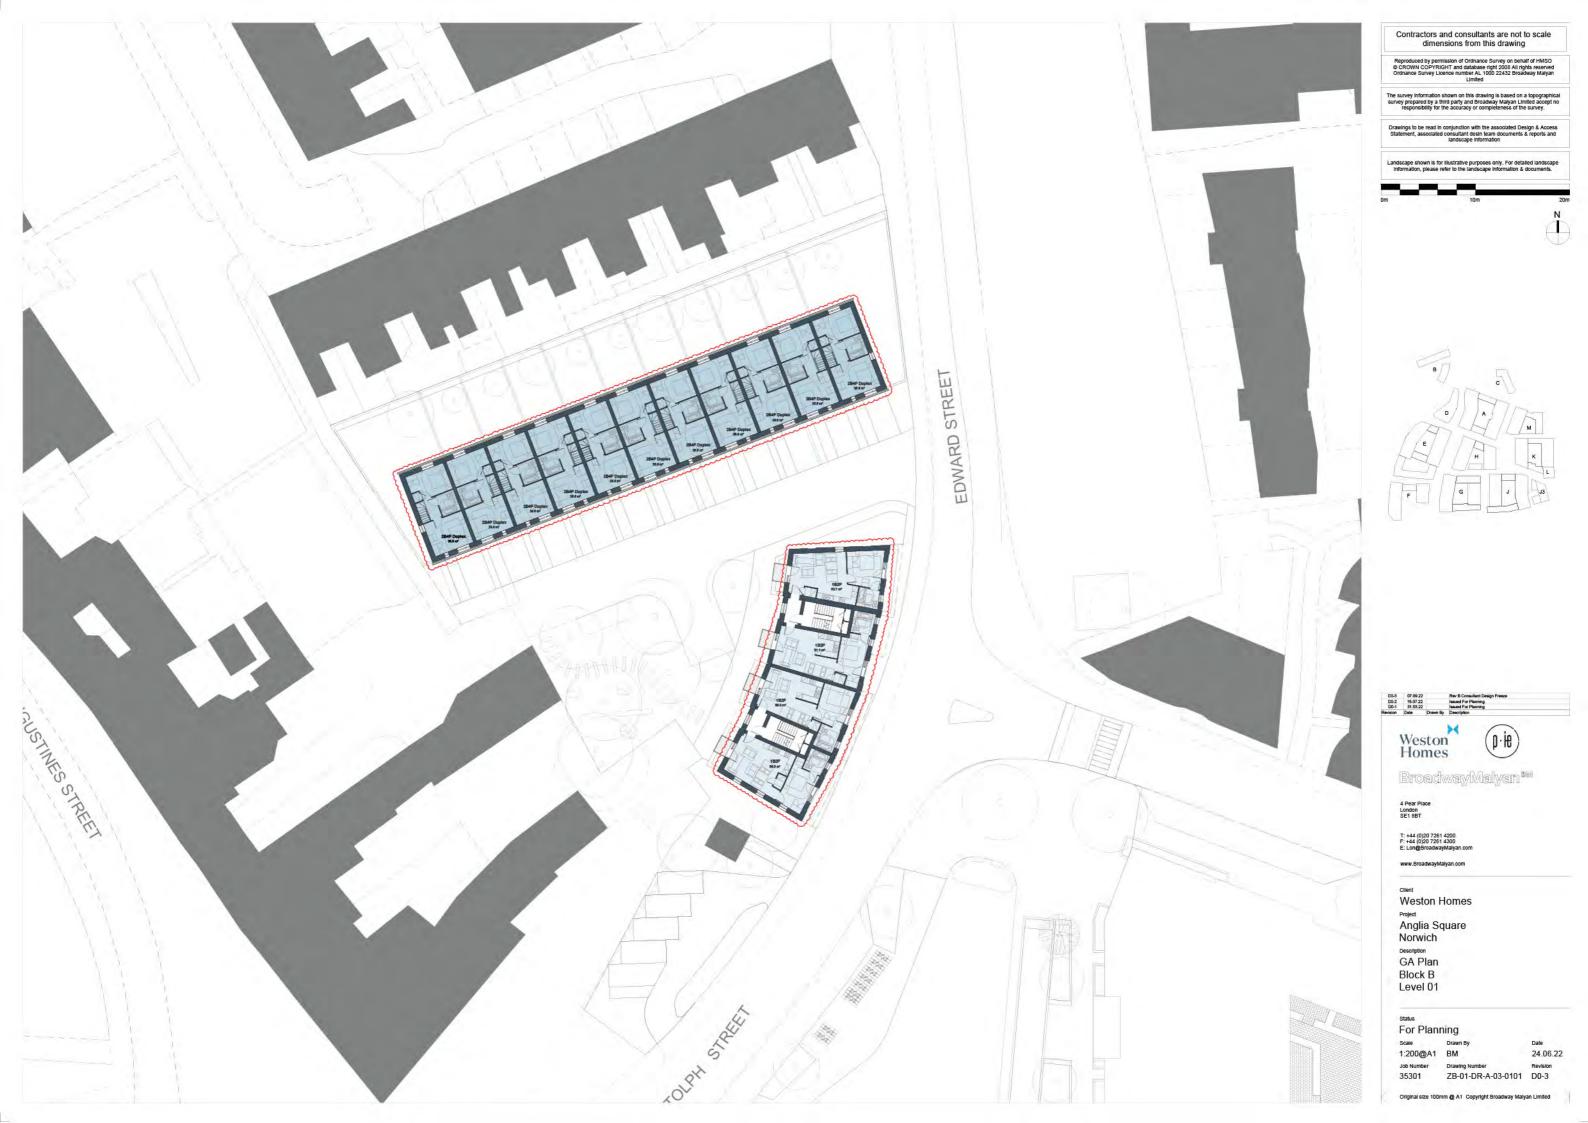

#### Schedule of changes to drawings - Rev A to Rev C

| No. | Amendment                                                                                                                                                                                                                                                                                                                                                                                                                            | Plan / Document Updated                                                                                                                                                                                                                                                                                                                                                                                                                                  |
|-----|--------------------------------------------------------------------------------------------------------------------------------------------------------------------------------------------------------------------------------------------------------------------------------------------------------------------------------------------------------------------------------------------------------------------------------------|----------------------------------------------------------------------------------------------------------------------------------------------------------------------------------------------------------------------------------------------------------------------------------------------------------------------------------------------------------------------------------------------------------------------------------------------------------|
|     | BLOCK A (Detailed Element)                                                                                                                                                                                                                                                                                                                                                                                                           |                                                                                                                                                                                                                                                                                                                                                                                                                                                          |
| 1   | 66 of 91 units tested for daylight and sunlight have had internal layouts amended. 18no. of those units have also had external changes, involving windows adjusted / balconies repositioned or moved.                                                                                                                                                                                                                                | Masterplans: 35301-ZZ-00-DR-A-01-0099 - 35301-ZZ-00-DR-A-01-0199<br>GA Plans: 35301-ZA-00-DR-A-03-0099 - 35301-ZZ-00-DR-A-03-0107<br>Elevations: 35301-ZA-00-DR-A-05-0300 - 35301-ZA-00-DR-A-05-0307<br>Internal Daylight, Sunlight & Overshaddowing Report                                                                                                                                                                                              |
| 3   | 66 units re-lested with amendments to internal layout / window / balcony, as above.  Ground floor internal cycle store and refuse store swapped positions to allow refuse strategy to comply with NCC standards                                                                                                                                                                                                                      | Internal Daylight, Sunlight & Overshaddowing Report Masterplans: 35301-ZZ-00-DR-A-01-0100 GA Plans: 35301-ZA-00-DR-A-03-0100 Refuse Strategy                                                                                                                                                                                                                                                                                                             |
| 4   | Residential lobbies on north and east of Block A ground floor to have threshold level raised / entry hump added to assist with flood strategy                                                                                                                                                                                                                                                                                        | Flood Risk Assessment                                                                                                                                                                                                                                                                                                                                                                                                                                    |
| 5   | Public toilets and changing places entrance signage made more visable to become more accessible                                                                                                                                                                                                                                                                                                                                      | Coloured Shop Front Drawings                                                                                                                                                                                                                                                                                                                                                                                                                             |
| 6   | Location of pagoda & seating on level 4 & 5 roof terraces coordinated with internal layouts and window positions                                                                                                                                                                                                                                                                                                                     | Landscape Masterplan - ANG-PLA-XX-XX-DR-L-0001<br>Hardworks Site Plan - ANG-PLA-XX-XX-DR-L-1001<br>Landscape Strategy Addendum<br>Masterplans: 35301-ZZ-00-DR-A-01-0104 - 35301-ZZ-00-DR-A-01-0105                                                                                                                                                                                                                                                       |
|     | Direct access to the open air for all stairs that provide escape from the basement, with external doors added. 2no. lifts have been                                                                                                                                                                                                                                                                                                  | GA Plans: 35301-ZA-00-DR-A-03-0104 - 35301-ZA-00-DR-A-03-0105  Letter in response to HSE comments                                                                                                                                                                                                                                                                                                                                                        |
| 7   | offect access to the open are not an starts that provide Secape to from the usement, who stored access access access and an added that severe the assement is an attack that provide Secape to from the usement, who stored access access access access and added that severe the assement is ground floor only flower than the provide Secape to the access and accessed externally only. All in response to HSE comments  comments | Masterplans: 35301-ZZ-00-DR-A-01-0099 - 35301-ZZ-00-DR-A-01-0199 GA Plans: 35301-ZA-00-DR-A-03-0099 - 35301-ZA-00-DR-A-03-0107 Elevations: 35301-ZA-00-DR-A-05-0304 - 35301-ZA-00-DR-A-05-0307                                                                                                                                                                                                                                                           |
| 8   | Landscaping amended, providing private amenity spaces to ground floor flats                                                                                                                                                                                                                                                                                                                                                          | Masterplan: 35301-ZZ-00-DR-A-01-0100 GA Plan: 35301-ZZ-00-DR-A-03-0100 Landscape Masterplan - ANG-PLA-XX-XX-DR-L-0001 Hardworks Site Plan - ANG-PLA-XX-XX-DR-L-1001                                                                                                                                                                                                                                                                                      |
| 9   | Block B (Detailed Element)  courtyard landscaping amended; 2 x driveway parking spaces to houses relocated within courtyard, layout of front garden/driveway/path to 11no, houses amended with private bins & bike stores added, soft landscape amended accordingly                                                                                                                                                                  | Masterplans: 35301-ZZ-00-DR-A-01-0100 - 35301-ZZ-00-DR-A-01-0104<br>GA Plans: 35301-ZE-00-DR-A-03-0100 - 35301-ZE-00-DR-A-03-104<br>Landscape Stratey Addendum<br>Landscape Masterplan - ANG-PL-XX-XX-DR-L-0001<br>Hardworks Site Plan - ANG-PL-XX-XX-DR-L-1001<br>Softworks Site Plan - ANG-PL-XX-XX-DR-L-2001<br>Refuse Strategy                                                                                                                       |
| 10  | Gate proposed to access Leonards play area and added to plan                                                                                                                                                                                                                                                                                                                                                                         | Landscape Strategy Addendum Landscape Masterplan - ANG-PLA-XX-XX-DR-L-0001 Hardworks Site Plan - ANG-PLA-XX-XX-DR-L-1001 Softworks Site Plan - ANG-PLA-XX-XX-DR-L-2001                                                                                                                                                                                                                                                                                   |
| 11  | 111no. houses internal layout, and window and door positions amended so pairs of houses mirror eachother, north and south elevations amended to reflect                                                                                                                                                                                                                                                                              | Masterplans: 3501-ZZ-00-DR-A-01-0099 - 35301-ZZ-00-DR-A-01-0199 GA Plams: 35301-ZZ-00-DR-A-01-00 - 35301-ZB-00-DR-A-03-104 Elevations: 35301-ZB-XX-DR-A-05-0300 Landscape Strategy Addendum Landscape Masterplan - ANS-PLA-XX-XX-DR-L-0001 Hardworks Site Plan - ANG-PLA-XX-XX-DR-L-1001 Schworts Site Plan - ANG-PLA-XX-XX-DR-L-1001                                                                                                                    |
| 12  | East elevation reverted back to original design submitted - change to width of windows, brick detailing and inclusion juliet balconies.  Roof material altered to 11no. houses changed from dark grey roof tile to blue pantile roof tile                                                                                                                                                                                            | Masterplan: 35301-ZZ-00-DR-A-01-0100 - 35301-ZZ-00-DR-A-01-0103<br>GA Plans: 35301-ZB-00-DR-A-03-0100 - 35301-ZB-00-DR-A-03-104<br>Elevations: 35301-ZB-XX-DR-A-05-0301<br>Elevations: 35301-ZB-XX-DR-A-05-0300                                                                                                                                                                                                                                          |
| 14  | 5 of 5 units tested for daylight and sunlight have had internal layouts amended and external changes, involving windows adjusted. 2 x houses and 3 x flats daylight re-tested with amendments                                                                                                                                                                                                                                        | Masterplans: 35301-ZZ-00-DR-A-01-0100 - 35301-ZZ-00-DR-A-01-0104 GA Plans: 35301-ZB-00-DR-A-03-0100 - 35301-ZB-00-DR-A-03-104 Elevations: 35301-ZB-XU-RR-A-05-0300 Internal Daylight, Sunlight & Overshaddowing Report                                                                                                                                                                                                                                   |
| 15  | Supporting posts added to balconies on west elevation                                                                                                                                                                                                                                                                                                                                                                                | Elevation: 35301 ZB-XX-DR-A-05-0301<br>Bay study: 35301 ZB-XX-DR-A-21-0020                                                                                                                                                                                                                                                                                                                                                                               |
|     | BLOCK C (Detailed Element)                                                                                                                                                                                                                                                                                                                                                                                                           | Masterplans: 35301-ZZ-00-DR-A-01-0100                                                                                                                                                                                                                                                                                                                                                                                                                    |
| 16  | Removal of external cycle store and plantroom, replaced by landscaping and incorporated into communal amenity space                                                                                                                                                                                                                                                                                                                  | GA Plans: 35301-ZC-00-DR-A-03-0100  Landscape Strategy Addendum  Landscape Masterplan - ANG-PLA-XX-XX-DR-L-0001  Hardworks Site Plan - ANG-PLA-XXX-XX-DR-L-1001  Softworks Site Plan - ANG-PLA-XXX-XX-DR-L-2001                                                                                                                                                                                                                                          |
| 17  | Alteration to internal cycle store, refuse store and plant room                                                                                                                                                                                                                                                                                                                                                                      | Masterplans: 35301-ZZ-00-DR-A-01-0100<br>GA Plans: 35301-ZC-00-DR-A-03-0100                                                                                                                                                                                                                                                                                                                                                                              |
| 18  | 16 of 21 units tested for daylight and sunlight have had internal layouts amended.                                                                                                                                                                                                                                                                                                                                                   | GA Plans: 35301-ZC-00-DR-A-03-0100 - 35301-ZC-00-DR-A-03-0104<br>Internal Daylight, Sunlight & Overshaddowing Report                                                                                                                                                                                                                                                                                                                                     |
| 19  | Removal of 3no, windows to north elevation                                                                                                                                                                                                                                                                                                                                                                                           | Masterplans: 35301-ZZ-00-DR-A-01-0100 - 35301-ZZ-00-DR-A-01-0104<br>GA Plans: 35301-ZC-00-DR-A-03-0100 - 35301-ZC-00-DR-A-03-0104                                                                                                                                                                                                                                                                                                                        |
| 20  |                                                                                                                                                                                                                                                                                                                                                                                                                                      | GA Elevation: 35301-ZC-XX-DR-A-05-300<br>Landscape Masterplan - ANG-PLA-XX-XX-DR-L-0001                                                                                                                                                                                                                                                                                                                                                                  |
| 20  | Landscaping amended. Planting types updated and further information in line with Urban Greening Factor incorporated.  Confirmation of boundary as low level brick wall with railing (up to 1100mm from FFL)                                                                                                                                                                                                                          | Softworks Site Plan - ANG-PLA-XX-XX-DR-L-2001<br>Elevation: 35301 ZC-XX-DR-A-05-0301                                                                                                                                                                                                                                                                                                                                                                     |
| 22  | Supporting posts added to balconies on south and west elevation                                                                                                                                                                                                                                                                                                                                                                      | Elevation: 35301 ZC-XX-DR-A-05-0301<br>Bay study: 35301 ZC-XX-DR-A-21-0010                                                                                                                                                                                                                                                                                                                                                                               |
|     | BLOCK D (Detailed Element)                                                                                                                                                                                                                                                                                                                                                                                                           |                                                                                                                                                                                                                                                                                                                                                                                                                                                          |
| 23  | Additional CGI of Block D showing north and west elevation to be provided (not an amendment, more detail of approach already<br>presented in RevA to justify design approach)                                                                                                                                                                                                                                                        | CGI No.7  Masterplans: 35301-ZZ-00-DR-A-01-0104                                                                                                                                                                                                                                                                                                                                                                                                          |
| 24  | Window replaced with door to provide access to level 4 roof terrace  Seating on level 4 roof terrace coordinated with internal layouts and window positions                                                                                                                                                                                                                                                                          | GA Plans: 35301-ZD-00-DR-A-03-0104 Masterplans: 35301-ZZ-00-DR-A-01-0104 GA Plans: 35301-ZZ-00-DR-A-03-0104 Landscape Strategy Addendum                                                                                                                                                                                                                                                                                                                  |
| 26  | 10 of 22 units tested for daylight and sunlight have had internal layouts amended.                                                                                                                                                                                                                                                                                                                                                   | Landscape Masterplan - ANG-PLA-XX-XX-DR-L-0001<br>Hardworks Site Plan - ANG-PLA-XX-XX-DR-L-1001<br>Masterplans: 35301-ZZ-00-DR-A-01-0100 - 35301-ZZ-00-DR-A-01-0105<br>GA Plans: 35301-ZD-00-DR-A-03-0100 - 35301-ZD-00-DR-A-03-0105                                                                                                                                                                                                                     |
|     | BLOCK J3 (Detailed Element)                                                                                                                                                                                                                                                                                                                                                                                                          | Internal Daylight, Sunlight & Overshaddowing Report                                                                                                                                                                                                                                                                                                                                                                                                      |
| 27  | Change dark grey roof tile to dark grey pantile roof tile                                                                                                                                                                                                                                                                                                                                                                            | Elevations: 35301-ZJ-XX-DR-A-05-0300  Masterplans: 35301-ZZ-00-DR-A-01-0100 - 35301-ZZ-00-DR-A-01-0102                                                                                                                                                                                                                                                                                                                                                   |
| 28  | 2 of 8 units tested for daylight and sunlight have had internal layouts amended.                                                                                                                                                                                                                                                                                                                                                     | GA Plans: 35301-ZJ-00-DR-A-03-0100 - 35301-ZJ-00-DR-A-03-0103<br>Internal Daylight, Sunlight & Overshaddowing Report                                                                                                                                                                                                                                                                                                                                     |
| 29  | BLOCK KL (Detailed Element)  Addition of mezannine to 2 x ground floor commercial units fronting Anglia Square, an internal alteration of double height unit (6m tall) with no external alterations required. Creating 477 sqm additional non-residential floorspace within detailed element                                                                                                                                         | Masterplans: 35301-ZZ-00-DR-A-01-0100 - 35301-ZZ-00-DR-A-01-0101 GA Plans: 35301-ZKL-00-DR-A-03-0100 - 35301-ZKL-00-DR-A-03-0101 Parameter Plans: 35301-A01-PD-00 - 35301-A01-PD-100 Commercial Strategy and Main Town Centre Uses Report Addendum Planning Statement Addendum All schedules Application & Cill. Forms (amount of floorspace in detailed element and change of description due to proportion of non-residential floorspace in detailed & |
| 30  | 38 of 58 units tested for daylight and sunlight have had internal layouts amended.                                                                                                                                                                                                                                                                                                                                                   | outline element changed)  Masterplans: 35301-ZZ-00-DR-A-01-0100 - 35301-ZZ-00-DR-A-01-0107 GA Plans: 35301-ZKL-00-DR-A-03-0100 - 35301-ZL-00-DR-A-03-0107 Internal Daylight, Sunlight & Overshaddowing Report                                                                                                                                                                                                                                            |
| 31  | Room 412 retested due to error in test, resulting in ADF increase from 0.5 to 0.6  BLOCK M (Detailed Element)                                                                                                                                                                                                                                                                                                                        | Internal Daylight, Sunlight & Overshaddowing Report                                                                                                                                                                                                                                                                                                                                                                                                      |
| 32  | ELOCK M (Detailed Element) Internal alterations to refuse stores (bin layout change only) to ensure refuse strategy complies with NCC standards                                                                                                                                                                                                                                                                                      | Masterplans: 35301-ZZ-00-DR-A-01-0100<br>GA Plans: 35301-ZM-00-DR-A-03-0100<br>Refuse Strategy Clarification Note                                                                                                                                                                                                                                                                                                                                        |
| 33  | 11 of 27 units tested for daylight and sunlight have had internal layouts amended. 9no. of those units have also had external changes, involving windows adjusted / balconies repositioned or moved.                                                                                                                                                                                                                                 | Masterplans: 35301-ZZ-00-DR-A-01-0100 - 35301-ZZ-00-DR-A-01-0106<br>GA Plans: 35301-ZM-00-DR-A-03-0100 - 35301-ZM-00-DR-A-03-0106<br>Elevations: 35301-ZM-XX-DR-A-05-0300 - 35301-ZM-XX-DR-A-05-0303<br>Internal Daylight, Sunlight & Overshaddowing Report                                                                                                                                                                                              |
| 34  | 11 x units daylight re-tested with amendments to internal layout / window / balcony  3 x units balconies on south elevation re-positioned westward one spening along, Balcony remains off living room area, the larger door opening and smaller window opening off living room repositioned to facilitate balcony move. Those units and below to have daylight re-tested                                                             | Internal Daylight, Sunlight & Overshaddowing Report Masterplans: 35301-2Z-00-DR-A-01-0100 - 35301-2Z-00-DR-A-01-0106 GA Plans: 35301-2Z-00-DR-A-03-0100 - 35301-2Z-00-DR-A-03-0106 Elevations: 35301-2M-XX-DR-A-03-0300 Internal Daylight, Sunlight & Overshaddowing Report                                                                                                                                                                              |
| 36  | Pagoda, seating & planting on level 6 terrace coordinated with internal layouts and window positions                                                                                                                                                                                                                                                                                                                                 | Masterplans: 35301-ZZ-00-DR-A-01-0106 GA Plans: 35301-ZM-00-DR-A-03-0106 Landscape Strategy Addendum Landscape Masterplan- ANG-PLA-XX-XX-DR-L-0001 Hardworks Sitle Plan - ANG-PLA-XX-XX-DR-L-1001 Softworks Sitle Plan - ANG-PLA-XX-XX-DR-L-2001                                                                                                                                                                                                         |
| 37  | PUBLIC REALM LANDSCAPING - ANGLIA SQUARE (Detailed E<br>Paving material and strategy amended to reflect updated canopy design. Clarity provided to paving material of square. Appearance<br>of central area paving updated to provide more detail. Material to be concrete blocks with exposed aggregate in varying shades,<br>contrasting between black and yellow.                                                                 | Landscape Masterplan - ANG-PLA-XX-XX-DR-L-0001<br>Hardworks Site Plan - ANG-PLA-XX-XX-DR-L-1001<br>Anglia Square Plan - ANG-PLA-XX-XX-DR-L-8001                                                                                                                                                                                                                                                                                                          |
|     |                                                                                                                                                                                                                                                                                                                                                                                                                                      | Landscape Strategy Addendum  Landscape Masterplan - ANG-PLA-XX-XX-DR-L-0001                                                                                                                                                                                                                                                                                                                                                                              |
| 38  | Additional benches / seating areas under canopy                                                                                                                                                                                                                                                                                                                                                                                      | Hardworks Site Plan - ANG-PLA-XX-XX-DR-L-1001<br>Anglia Square Plan - ANG-PLA-XX-XX-DR-L-8001<br>Masterplans: 35301-ZZ-00-DR-A-01-0100                                                                                                                                                                                                                                                                                                                   |